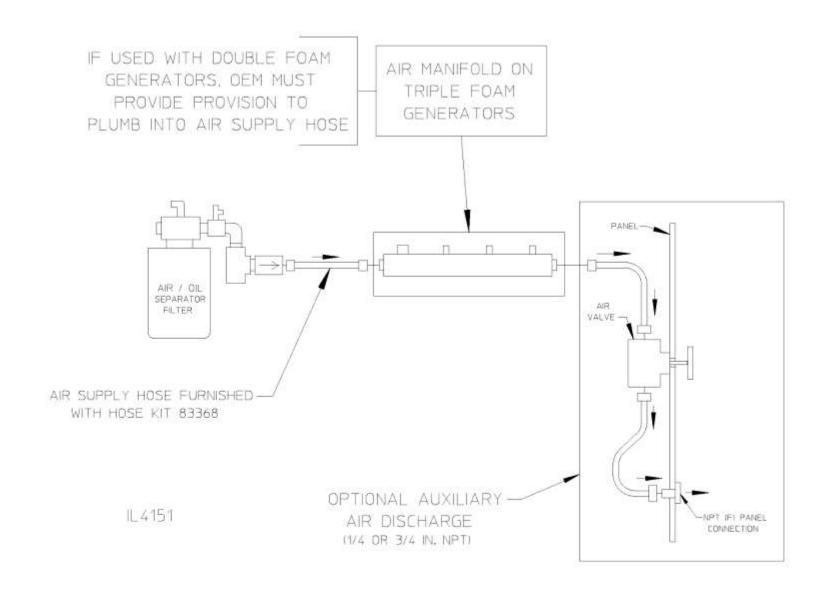

Kit | Hose and Fittings          | 4                    | 4                 |
|            |                         | Oil Inject Check<br>Valve  | 4                    | 4                 |
|            | Auxiliary Air Kit       |                            | 5                    | 5                 |
| Standard   | Foam<br>Generators      | One-Step                   | See F-2785           |                   |
|            |                         | Eclipse GEN 2.0            | See F-2795           |                   |
|            | Foam Pump               |                            | See F-2813           |                   |



ITEMS IN BOLD TEXT ARE FURNISHED WITH EACH SYSTEM



ITEMS IN BOLD TEXT ARE FURNISHED WITH EACH SYSTEM



OPTIONAL HOSE AND FITTING KIT

86EE8 YJ8M322A



## OPTIONAL AUXILIARY AIR DISCHARGE

ASSEMBLY 83360