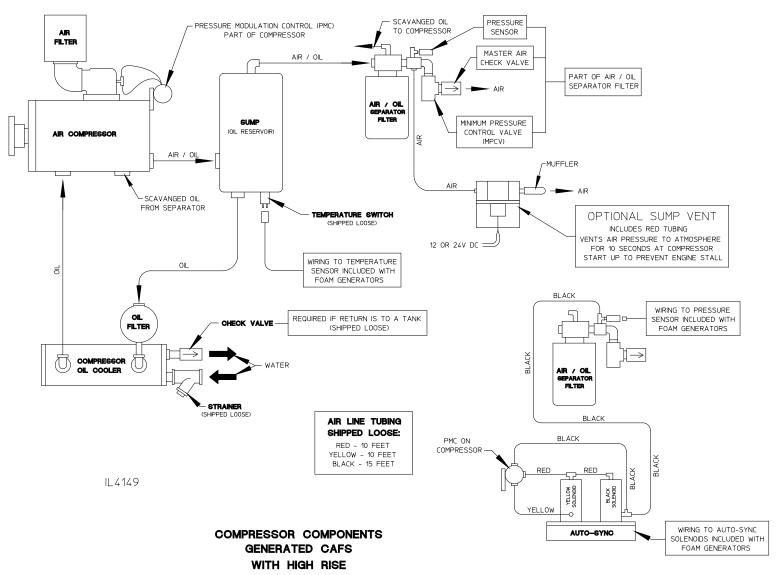

## Compressor Components For Generated CAFS One-Step and Eclipse GEN 2.0 Systems

| Components |                         |                            | See Page             |                   |
|------------|-------------------------|----------------------------|----------------------|-------------------|
|            |                         |                            | Without High<br>Rise | With High<br>Rise |
| Standard   | Compressor              |                            | 2                    | 3                 |
|            | Sump (Oil Reservoir)    |                            | 2                    | 3                 |
|            | Oil Cooler              | Cooler                     | 2                    | 3                 |
|            |                         | Return Line<br>Check Valve | 2                    | 3                 |
|            | Air/Oil Separator       |                            | 2                    | 3                 |
|            | Air Line Tubing         |                            | 2                    | 3                 |
| Optional   | Sump Vent               |                            | 2                    | 3                 |
|            | Hose and<br>Fitting Kit | Hose and Fittings          | 4                    | 4                 |
|            |                         | Oil Inject Check<br>Valve  | 4                    | 4                 |
|            | Auxiliary Air Kit       |                            | 5                    | 5                 |
| Standard   | Foam<br>Generators      | One-Step                   | See F-2785           |                   |
|            |                         | Eclipse GEN 2.0            | See F-2795           |                   |
|            | Foam Pump               |                            | See F-2813           |                   |

ITEMS IN BOLD TEXT ARE FURNISHED WITH EACH SYSTEM

ITEMS IN BOLD TEXT ARE FURNISHED WITH EACH SYSTEM

OPTIONAL HOSE AND FITTING KIT

86EE8 YJ8M322A