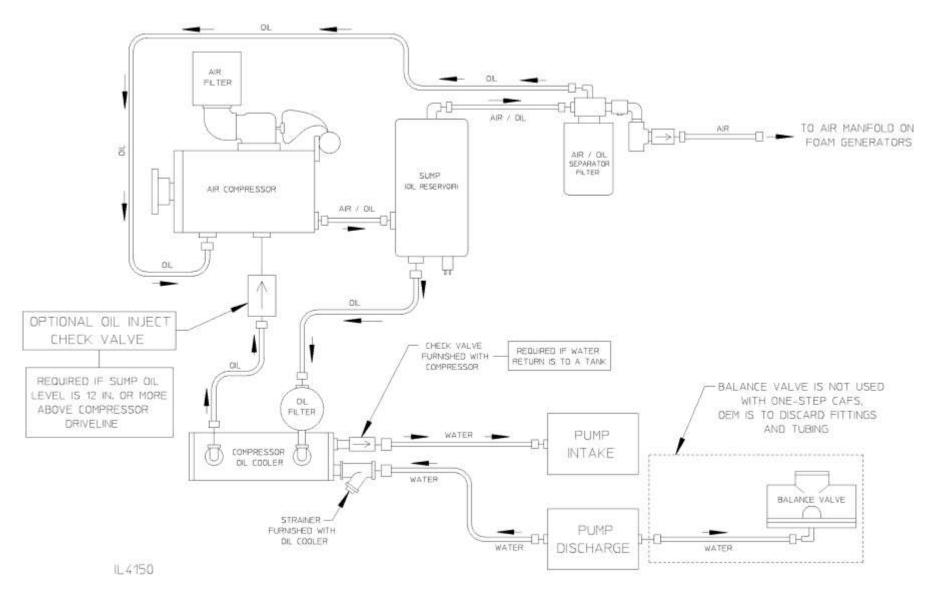

ITEMS IN BOLD TEXT ARE FURNISHED WITH EACH SYSTEM

ITEMS IN BOLD TEXT ARE FURNISHED WITH EACH SYSTEM

OPTIONAL HOSE AND FITTING KIT

86EE8 YJ8M322A