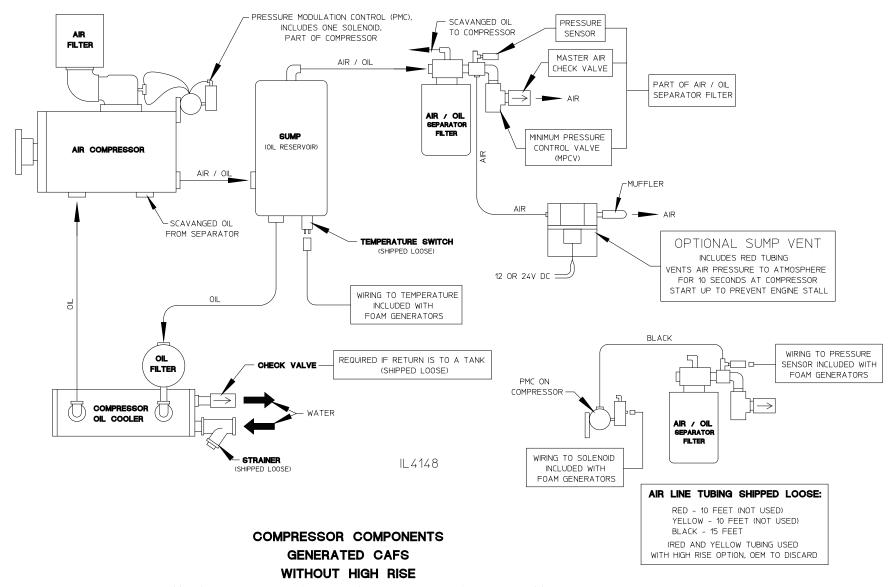

## Compressor Components For Generated CAFS One-Step and Eclipse GEN 2.0 Systems

| Components |                         |                            | See Page             |                   |
|------------|-------------------------|----------------------------|----------------------|-------------------|
|            |                         |                            | Without High<br>Rise | With High<br>Rise |
| Standard   | Compressor              |                            | 2                    | 3                 |
|            | Sump (Oil Reservoir)    |                            | 2                    | 3                 |
|            | Oil Cooler              | Cooler                     | 2                    | 3                 |
|            |                         | Return Line<br>Check Valve | 2                    | 3                 |
|            | Air/Oil Separator       |                            | 2                    | 3                 |
|            | Air Line Tubing         |                            | 2                    | 3                 |
| Optional   | Sump Vent               |                            | 2                    | 3                 |
|            | Hose and<br>Fitting Kit | Hose and Fittings          | 4                    | 4                 |
|            |                         | Oil Inject Check<br>Valve  | 4                    | 4                 |
|            | Auxiliary Air Kit       |                            | 5                    | 5                 |
| Standard   | Foam<br>Generators      | One-Step                   | See F-2785           |                   |
|            |                         | Eclipse GEN 2.0            | See F-2795           |                   |
|            | Foam Pump               |                            | See F-2813           |                   |

ITEMS IN BOLD TEXT ARE FURNISHED WITH EACH SYSTEM

ITEMS IN BOLD TEXT ARE FURNISHED WITH EACH SYSTEM

OPTIONAL HOSE AND FITTING KIT

86EE8 YJ8M322A