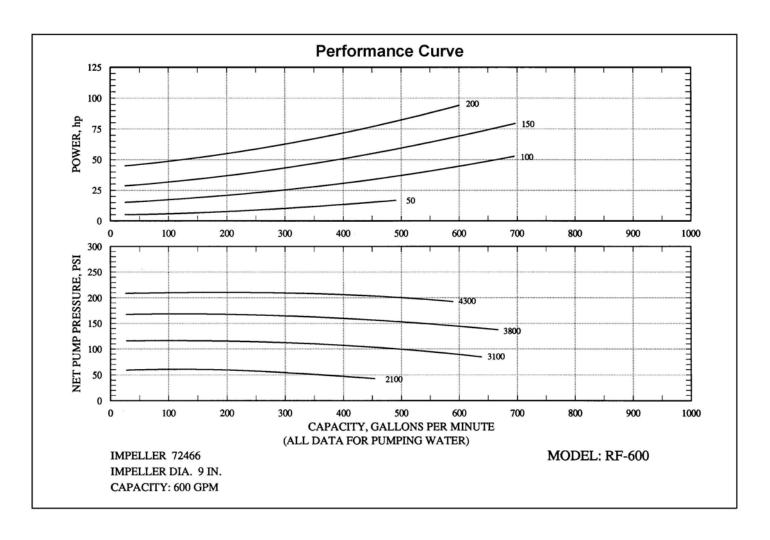

### SPECIFICATIONS - ARFF: MODEL RFT-600 PUMP

Designed for Aircraft Service Vehicles (Refueling/Water Handling)

The RFT-600 is designed for aircraft service vehicles to handle refueling, de-fueling, and water handling. Compact and lightweight the RFT-600 is mounted directly to the engine bellhousing and produces a nominal 600 GPM (2250 L/min) rating with generous surplus capacity.