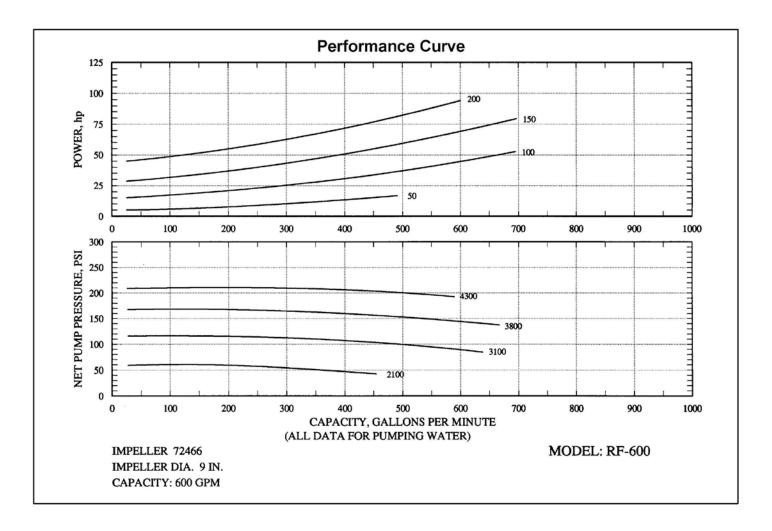

| RFK-600 Performance |       |     |     |     |      |
|---------------------|-------|-----|-----|-----|------|
| GPM                 | L/min | PSI | bar | kPa | MPa  |
| 600                 | 2250  | 90  | 6.2 | 620 | 0.62 |