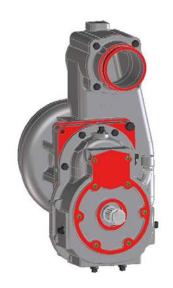

# Designed for Aircraft Service Vehicles (Refueling/Defueling)

The RFK-600 is designed for aircraft service vehicles to handle refueling, de-fueling, and water handling. Compact and lightweight the PTO-driven RFK-600 produces a nominal 600 GPM (2250 L/min) rating with generous surplus capacity. The pump primes itself automatically, after initial filling of the case, and delivers the rated flow when operating at stating suction lift equivalent to 10 feet (3 M).

# **Pump Body:**

Single piece aluminum, hard anodized

#### **Intake and Discharge Fittings:**

Victaulic connections, aluminum, hard anodized

#### Impeller:

End suction, Flame-plated (tungsten carbide), double hubs, hard anodized aluminum

#### Impeller Shaft and Hardware:

Stainless Steel

#### **Shaft Seal:**

Face-type mechanical seal

#### Wear Rings:

Reverse-flow, stainless steel