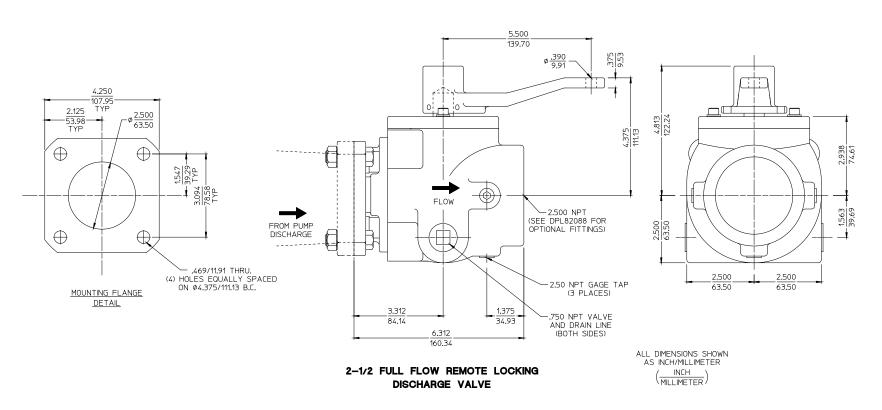

## Dimensional Drawing for 2-1/2" Full Flow Remote Locking Discharge Valve (80825)

| Feature                                        | See Page |
|------------------------------------------------|----------|
| 2-1/2 Full Flow Remote Locking Discharge Valve | 2        |
| Ordering Information                           | 2        |
| Mounting Positions                             | 3        |

## NOTES:

WHEN ORDERING, SUPPLY THE FOLLOWING INFORMATION:

- 1. VALVE PART NO. 80825
- 2. SUFFIX WHICH INDICATES POSITION OF OPERATING HANDLE.

EXAMPLE: 80825-(1)

- OPERATING HANDLE POSITION, FIGURES NO. 1-8 SEE PAGE 3

- 3. MATERIAL: IRON ONLY AVAILABLE.
- 4. OPTIONAL ITEMS SUCH AS DISCHARGE ADAPTERS AND PIPE NIPPLES, SEE DRAWING DPL82499 FOR THESE ITEMS.
- 5. SEE PAGE 3 FOR MOUNTING POSITIONS

ALL DIMENSIONS SHOWN AS INCH/MILLIMETER  $\left(\frac{\text{INCH}}{\text{MILLIMETER}}\right)$ 