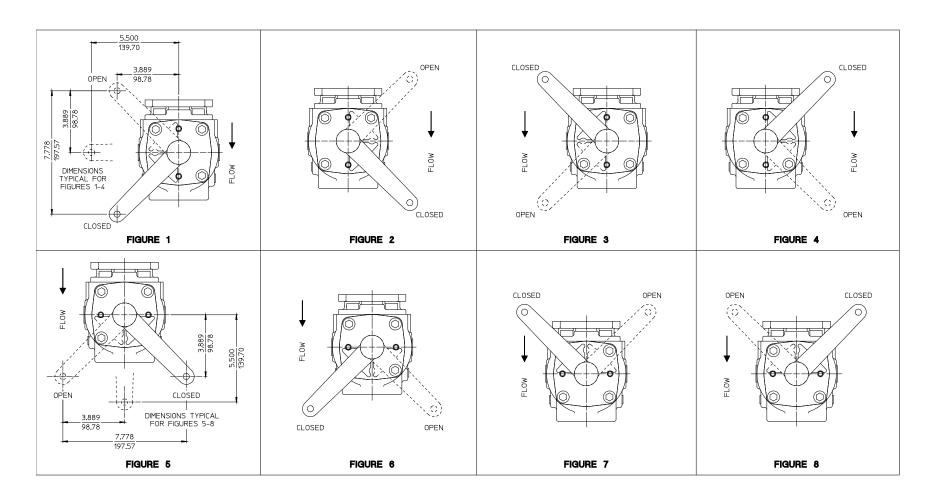

## NOTES:

WHEN ORDERING, SUPPLY THE FOLLOWING INFORMATION:

- 1. VALVE PART NO. 80825
- 2. SUFFIX WHICH INDICATES POSITION OF OPERATING HANDLE.

EXAMPLE: 80825-(1)

- OPERATING HANDLE POSITION, FIGURES NO. 1-8 SEE PAGE 3

MOUNTING POSITIONS