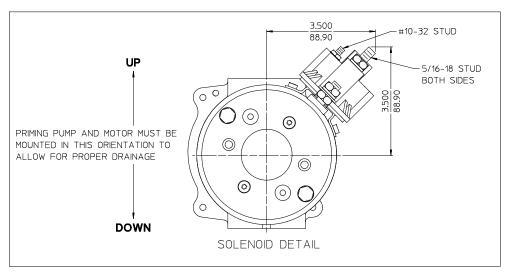

1. OEM MAY ATTACH HOSES TO 3/4 IN. DISCHARGE

## NOTE:

PORTS TO DIRECT PRIMER DISCHARGE TO A REMOTE LOCATION. WATEROUS DOES NOT FURNISH HOSES. SEE VPOS PAGE 6 FOR LOCATION OF PORTS.

TO PRIMING VALVE (SEE DRAWING DPL82083)

SEE SOLENOID DETAIL ABOVE

TWO 3/4 IN. NPT DISCHARGE
PORTS. SEE NOTE 1.