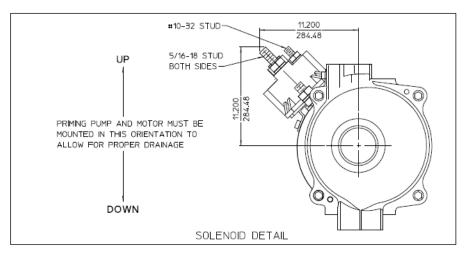

1. OEM MAY ATTACH HOSES TO 3/4 IN. DISCHARGE

## NOTE:

PORTS TO DIRECT PRIMER DISCHARGE TO A REMOTE LOCATION. WATEROUS DOES NOT FURNISH HOSES. SEE VPOS PAGE 6 FOR LOCATION OF PORTS.

TO PRIMING VALVE (SEE DRAWING DPL82083)

SEE SOLENOID DETAIL ABOVE

TWO 3/4 IN. NPT DISCHARGE
PORTS. SEE NOTE 1.