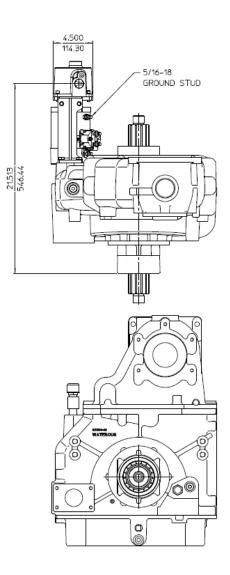

12.569
319.25

ALL DIMENSIONS SHOWN AS INCH/MILLIMETER  $\left(\frac{\text{INCH}}{\text{MILLIMETER}}\right)$ 

C20 & C21 SERIES TRANSMISSION

MODEL VPO, ROTARY VANE PRIMING PUMP

MOUNTED ON THE TRANSMISSION BY WATEROUS
12 VOLT SHOWN