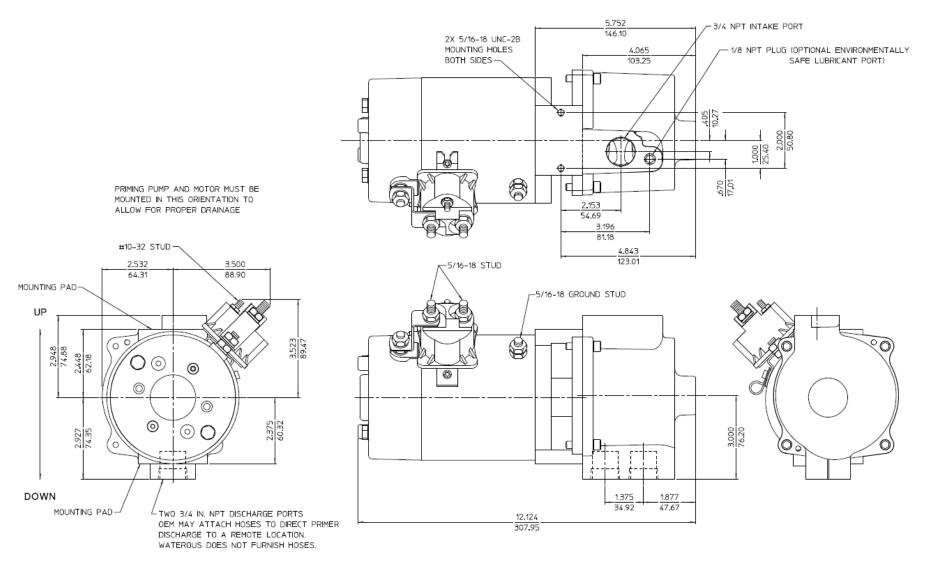

1. OEM MAY ATTACH HOSES TO 3/4 IN. DISCHARGE PORTS TO DIRECT PRIMER DISCHARGE TO A REMOTE LOCATION. WATEROUS DOES NOT

ALL DIMENSIONS SHOWN AS INCH/MILLIMETER  $\left(\frac{\text{INCH}}{\text{MILLIMETER}}\right)$ 

MOUNTED ON THE TRANSMISSION BY WATEROUS
12 VOLT SHOWN

DPL82082 PAGE 5 OF 8

ALL DIMENSIONS SHOWN AS INCH/MILLIMETER

 $\left(\frac{\text{INCH}}{\text{MILLIMETER}}\right)$ 

MODEL VPOS, ROTARY VANE PRIMING PUMP

SEPARATELY MOUNTED BY THE OEM

12 VOLT SHOWN