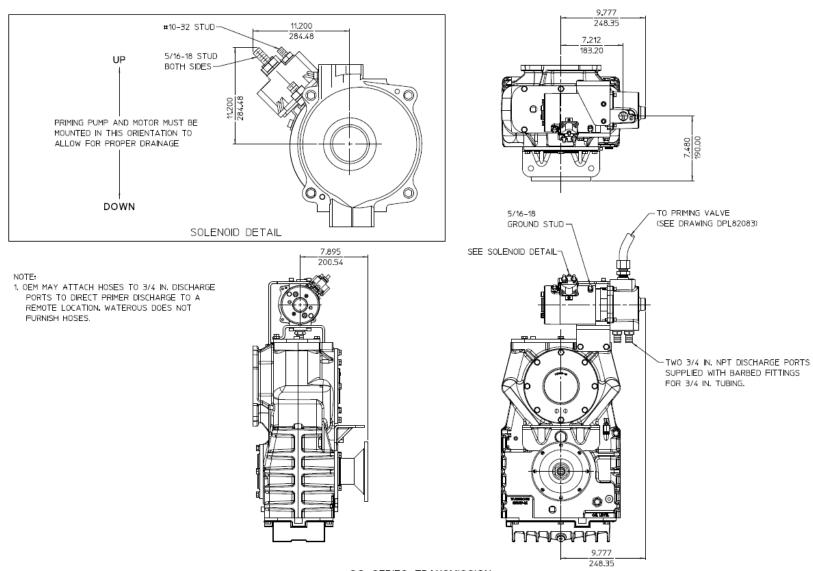

1. OEM MAY ATTACH HOSES TO 3/4 IN. DISCHARGE PORTS TO DIRECT PRIMER DISCHARGE TO A REMOTE LOCATION. WATEROUS DOES NOT

ALL DIMENSIONS SHOWN AS INCH/MILLIMETER  $\left(\frac{\text{INCH}}{\text{MILLIMETER}}\right)$ 

MOUNTED ON THE TRANSMISSION BY WATEROUS
12 VOLT SHOWN

DPL82082 PAGE 5 OF 8

ALL DIMENSIONS SHOWN AS INCH/MILLIMETER

 $\left(\frac{\text{INCH}}{\text{MILLIMETER}}\right)$ 

MODEL VPOS, ROTARY VANE PRIMING PUMP