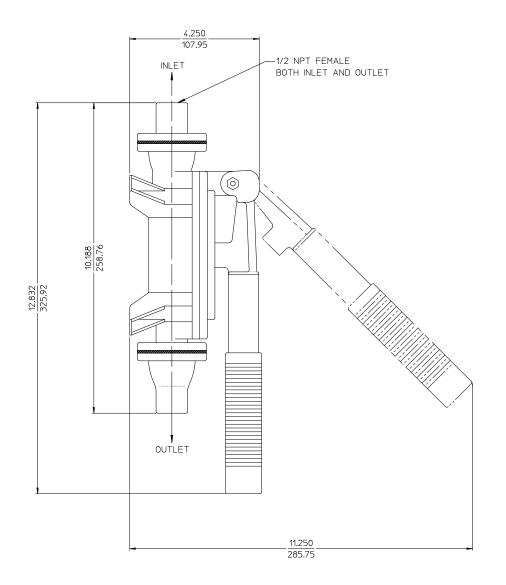

NSMISSION

MODEL VPO, ROTARY VANE PRIMING PUMP

MOUNTED ON THE TRANSMISSION BY WATEROUS
12 VOLT SHOWN

24.084 611.73







ALL DIMENSIONS SHOWN AS INCH/MILLIMETER  $\left(\frac{\text{INCH}}{\text{MILLIMETER}}\right)$ 

MODEL VPO, ROTARY VANE PRIMING PUMP

MOUNTED ON THE TRANSMISSION BY WATEROUS
24 VOLT SHOWN



NOTE:

1. OEM MAY ATTACH HOSES TO 3/4 IN. DISCHARGE PORTS TO DIRECT PRIMER DISCHARGE TO A REMOTE LOCATION. WATEROUS DOES NOT



ALL DIMENSIONS SHOWN AS INCH/MILLIMETER  $\left(\frac{\text{INCH}}{\text{MILLIMETER}}\right)$ 

MOUNTED ON THE TRANSMISSION BY WATEROUS
12 VOLT SHOWN



DPL82082 PAGE 5 OF 8



ALL DIMENSIONS SHOWN AS INCH/MILLIMETER

 $\left(\frac{\text{INCH}}{\text{MILLIMETER}}\right)$ 

MODEL VPOS, ROTARY VANE PRIMING PUMP

SEPARATELY MOUNTED BY THE OEM

12 VOLT SHOWN





## MANUAL DIAPHRAGM PRIMER

ALL DIMENSIONS SHOWN AS INCH/MILLIMETER

 $\left(\frac{\text{INCH}}{\text{MILLIMETER}}\right)$ 



DPL82082 PAGE 8 OF 8