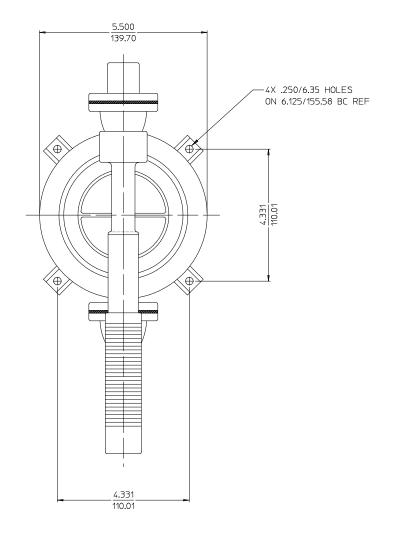

MISSION

MODEL VPO, ROTARY VANE PRIMING PUMP

MOUNTED ON THE TRANSMISSION BY WATEROUS
12 VOLT SHOWN

24.084 611.73







ALL DIMENSIONS SHOWN AS INCH/MILLIMETER  $\left(\frac{\text{INCH}}{\text{MILLIMETER}}\right)$ 

MODEL VPO, ROTARY VANE PRIMING PUMP

MOUNTED ON THE TRANSMISSION BY WATEROUS
24 VOLT SHOWN



NOTE:

1. OEM MAY ATTACH HOSES TO 3/4 IN. DISCHARGE PORTS TO DIRECT PRIMER DISCHARGE TO A REMOTE LOCATION. WATEROUS DOES NOT



ALL DIMENSIONS SHOWN AS INCH/MILLIMETER  $\left(\frac{\text{INCH}}{\text{MILLIMETER}}\right)$ 

MOUNTED ON THE TRANSMISSION BY WATEROUS
12 VOLT SHOWN



DPL82082 PAGE 5 OF 8



ALL DIMENSIONS SHOWN AS INCH/MILLIMETER

 $\left(\frac{\text{INCH}}{\text{MILLIMETER}}\right)$ 

MODEL VPOS, ROTARY VANE PRIMING PUMP

SEPARATELY MOUNTED BY THE OEM

12 VOLT SHOWN





## MANUAL DIAPHRAGM PRIMER

ALL DIMENSIONS SHOWN AS INCH/MILLIMETER

 $\left(\frac{\text{INCH}}{\text{MILLIMETER}}\right)$ 



DPL82082 PAGE 8 OF 8