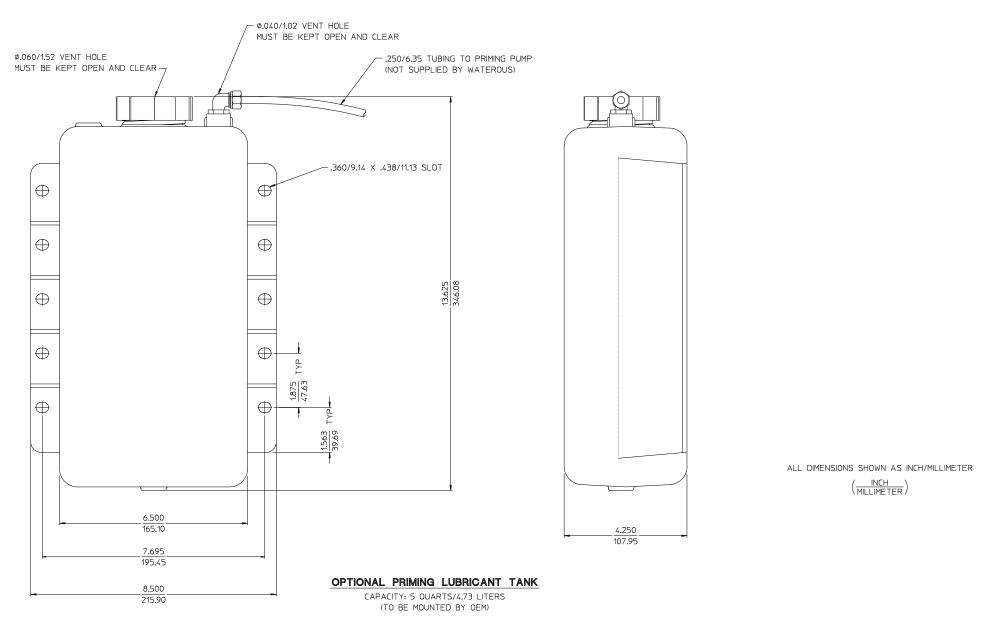

## Dimensional Drawings for Priming Pumps

| Priming Pump                                                             |                                 | Transmission Model          | See Page           |          |
|--------------------------------------------------------------------------|---------------------------------|-----------------------------|--------------------|----------|
| Туре                                                                     | Model                           | Mounting                    | Transmission woder | See Page |
| Rotary Vane  VPOS                                                        |                                 |                             | C20 and C21 Series | 2        |
|                                                                          | On the Transmission by Waterous | TC20 and TC21 Series P.T.O. | 3                  |          |
|                                                                          |                                 | QC Series                   | 4                  |          |
|                                                                          |                                 |                             | WB Series          | 5        |
|                                                                          | VPOS                            | Separately by the OEM       | All                | 6        |
| Manual Diaphragm                                                         | -                               | Separately by the OEM       | -                  | 7        |
| Optional Five Quart Priming Lubricant Tank                               |                                 |                             |                    | 8        |
| (Used when Prime-Safe™ Lubricant is used with VPO or VPOS Priming Pumps) |                                 |                             |                    |          |