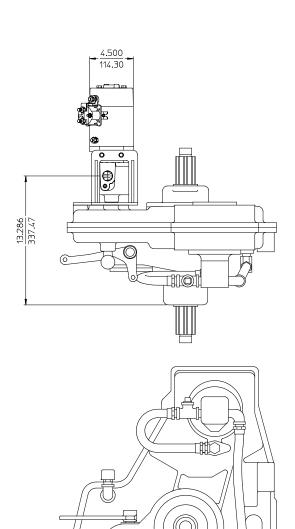

12.569
319.25

ALL DIMENSIONS SHOWN AS INCH/MILLIMETER  $\left(\frac{\text{INCH}}{\text{MILLIMETER}}\right)$ 

C20 & C21 SERIES TRANSMISSION

MODEL VPO, ROTARY VANE PRIMING PUMP

MOUNTED ON THE TRANSMISSION BY WATEROUS
12 VOLT SHOWN

24.084 611.73

ALL DIMENSIONS SHOWN AS INCH/MILLIMETER  $\left(\frac{\text{INCH}}{\text{MILLIMETER}}\right)$ 

MODEL VPO, ROTARY VANE PRIMING PUMP

MOUNTED ON THE TRANSMISSION BY WATEROUS
24 VOLT SHOWN

NOTE: