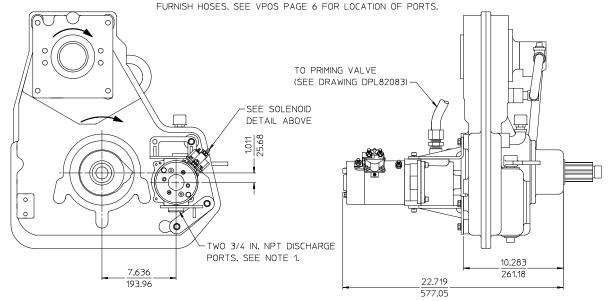

1. OEM MAY ATTACH HOSES TO 3/4 IN. DISCHARGE

## NOTE:

PORTS TO DIRECT PRIMER DISCHARGE TO A REMOTE LOCATION. WATEROUS DOES NOT FURNISH HOSES. SEE VPOS PAGE 6 FOR LOCATION OF PORTS.

TO PRIMING VALVE (SEE DRAWING DPL82083)

SEE SOLENOID DETAIL ABOVE

TWO 3/4 IN. NPT DISCHARGE
PORTS. SEE NOTE 1.