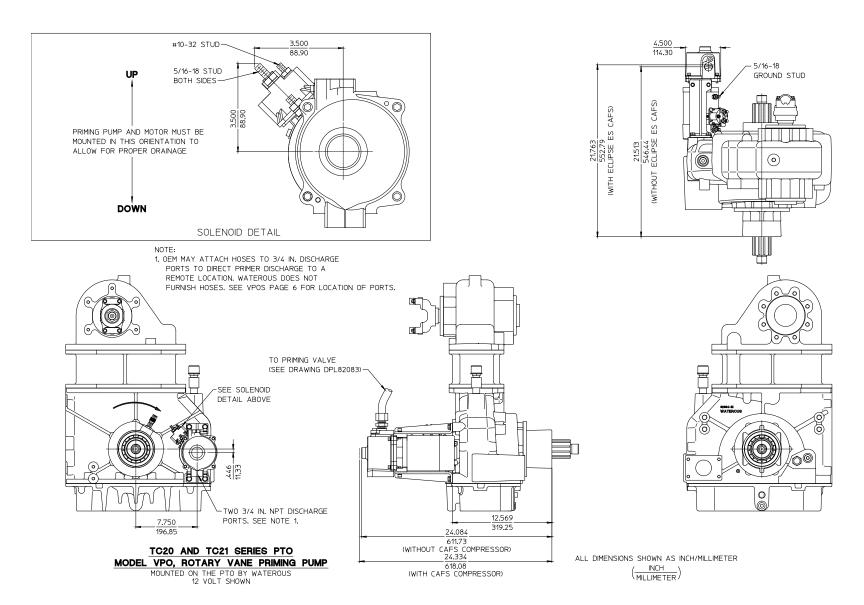

1. OEM MAY ATTACH HOSES TO 3/4 IN. DISCHARGE

## NOTE:

PORTS TO DIRECT PRIMER DISCHARGE TO A REMOTE LOCATION. WATEROUS DOES NOT FURNISH HOSES. SEE VPOS PAGE 6 FOR LOCATION OF PORTS.

TO PRIMING VALVE (SEE DRAWING DPL82083)

SEE SOLENOID DETAIL ABOVE

TWO 3/4 IN. NPT DISCHARGE
PORTS. SEE NOTE 1.

12.569
319.25

ALL DIMENSIONS SHOWN AS INCH/MILLIMETER  $\left(\frac{\text{INCH}}{\text{MILLIMETER}}\right)$ 

C20 & C21 SERIES TRANSMISSION

MODEL VPO, ROTARY VANE PRIMING PUMP

MOUNTED ON THE TRANSMISSION BY WATEROUS
12 VOLT SHOWN