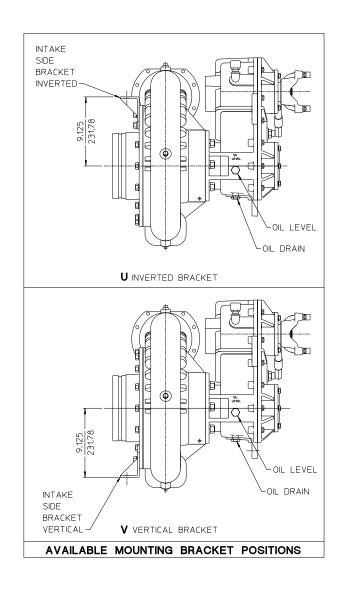

CRQA SERIES PUMP
DPL82332
WATEROUS COMPANY
SOUTH ST. PAUL, MN 55075
PAGE 2 OF 4

CRQA SERIES PUMP
DPL82332
WATEROUS COMPANY
SOUTH ST. PAUL, MN 55075
PAGE 3 OF 4

ALL DIMENSIONS SHOWN IN INCH/MILLIMETER  $\left(\frac{\text{INCH}}{\text{MILLIMETER}}\right)$ 