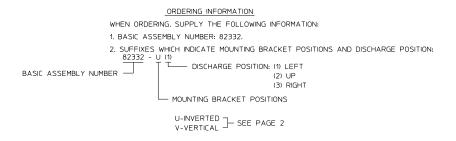

| Document Number  | Issue Date | Rev. Date |
|------------------|------------|-----------|
| <b>DPL 82332</b> | 12/02/97   | 7/22/21   |

## Dimensional Drawings for CRQA Series Fire Pump

## Index:

| Description                                            | See Page |
|--------------------------------------------------------|----------|
| Basic Pump Dimensions                                  | 2        |
| Available Mounting Bracket Positions                   | 3        |
| Available Discharge Positions and Ordering Information | 4        |



CRQA SERIES PUMP
DPL82332
WATEROUS COMPANY
SOUTH ST. PAUL, MN 55075
PAGE 2 OF 4



CRQA SERIES PUMP
DPL82332
WATEROUS COMPANY
SOUTH ST. PAUL, MN 55075
PAGE 3 OF 4







ALL DIMENSIONS SHOWN IN INCH/MILLIMETER  $\left(\frac{\text{INCH}}{\text{MILLIMETER}}\right)$ 

CRQA SERIES PUMP
DPL82332
WATEROUS COMPANY
SOUTH ST. PAUL, MN 55075
PAGE 4 OF 4