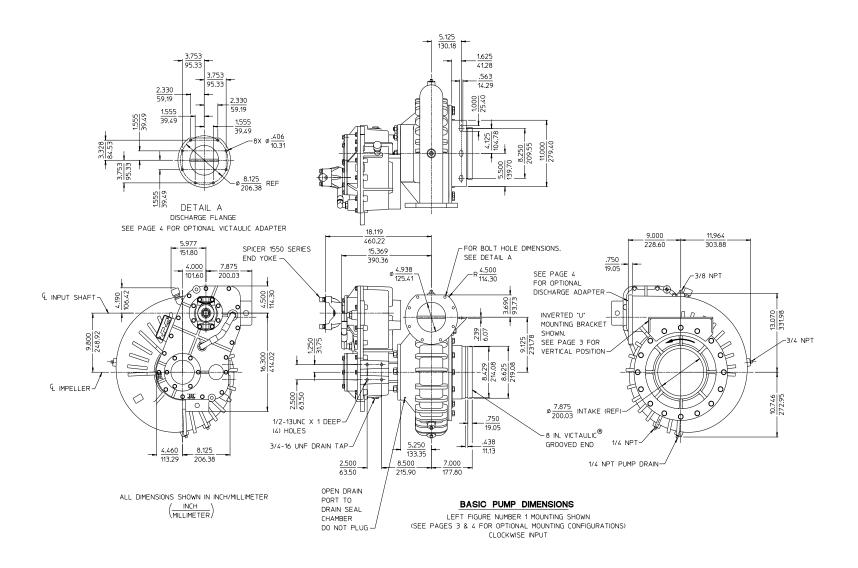

CRQA SERIES PUMP
DPL82332
WATEROUS COMPANY
SOUTH ST. PAUL, MN 55075
PAGE 2 OF 4

CRQA SERIES PUMP
DPL82332
WATEROUS COMPANY
SOUTH ST. PAUL, MN 55075
PAGE 3 OF 4

ALL DIMENSIONS SHOWN IN INCH/MILLIMETER  $\left(\frac{\text{INCH}}{\text{MILLIMETER}}\right)$ 