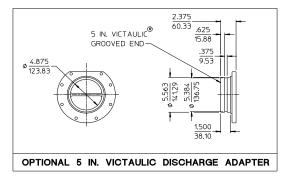

| Document Number  | Issue Date | Rev. Date |
|------------------|------------|-----------|
| <b>DPL 82332</b> | 12/02/97   | 7/22/21   |

## Dimensional Drawings for CRQA Series Fire Pump

## Index:

| Description                                            | See Page |
|--------------------------------------------------------|----------|
| Basic Pump Dimensions                                  | 2        |
| Available Mounting Bracket Positions                   | 3        |
| Available Discharge Positions and Ordering Information | 4        |



CRQA SERIES PUMP
DPL82332
WATEROUS COMPANY
SOUTH ST. PAUL, MN 55075
PAGE 2 OF 4



CRQA SERIES PUMP
DPL82332
WATEROUS COMPANY
SOUTH ST. PAUL, MN 55075
PAGE 3 OF 4







ALL DIMENSIONS SHOWN IN INCH/MILLIMETER  $\left(\frac{\text{INCH}}{\text{MILLIMETER}}\right)$ 

CRQA SERIES PUMP
DPL82332
WATEROUS COMPANY
SOUTH ST. PAUL, MN 55075
PAGE 4 OF 4