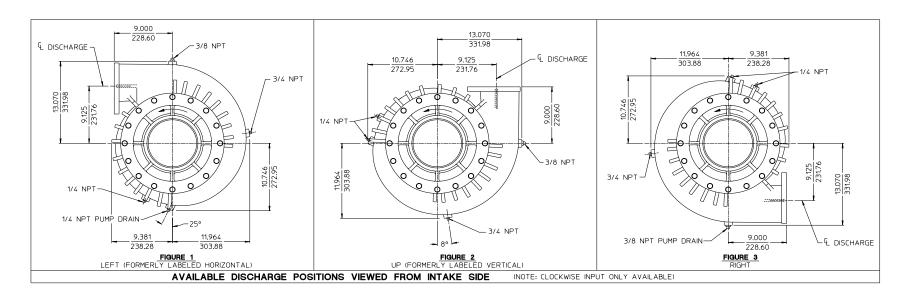

| Document Number  | Issue Date | Rev. Date |
|------------------|------------|-----------|
| <b>DPL 82332</b> | 12/02/97   | 7/22/21   |

## Dimensional Drawings for CRQA Series Fire Pump

## Index:

| Description                                            | See Page |
|--------------------------------------------------------|----------|
| Basic Pump Dimensions                                  | 2        |
| Available Mounting Bracket Positions                   | 3        |
| Available Discharge Positions and Ordering Information | 4        |



CRQA SERIES PUMP
DPL82332
WATEROUS COMPANY
SOUTH ST. PAUL, MN 55075
PAGE 2 OF 4



CRQA SERIES PUMP
DPL82332
WATEROUS COMPANY
SOUTH ST. PAUL, MN 55075
PAGE 3 OF 4







ALL DIMENSIONS SHOWN IN INCH/MILLIMETER  $\left(\frac{\text{INCH}}{\text{MILLIMETER}}\right)$ 

CRQA SERIES PUMP
DPL82332
WATEROUS COMPANY
SOUTH ST. PAUL, MN 55075
PAGE 4 OF 4