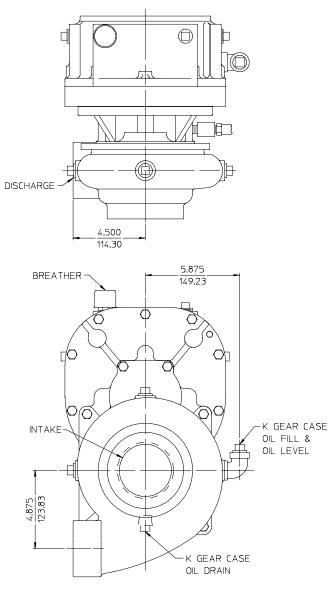

BRONZE CM SERIES FIRE PUMP DPL82343 WATEROUS COMPANY SOUTH ST. PAUL, MN 55075 PAGE 6 OF 6

CPK-2 PUMP CONFIGURATION

ORDERING INFORMATION CMPA/CPK-2 CMUPA/CPK-2 SPECIFY CMPA/CMUPA PUMP AND CPK-2 PUMP SEPARATELY CMPA/CMUPA PUMP - MODEL: CMPA OR CMUPA RATIO: SEE TABLE 1 ON PAGE 2 OR 3 CPK PUMP - MODEL: CPK-2 RATIO: SEE TABLE 1 ON PAGE 2 OR 3