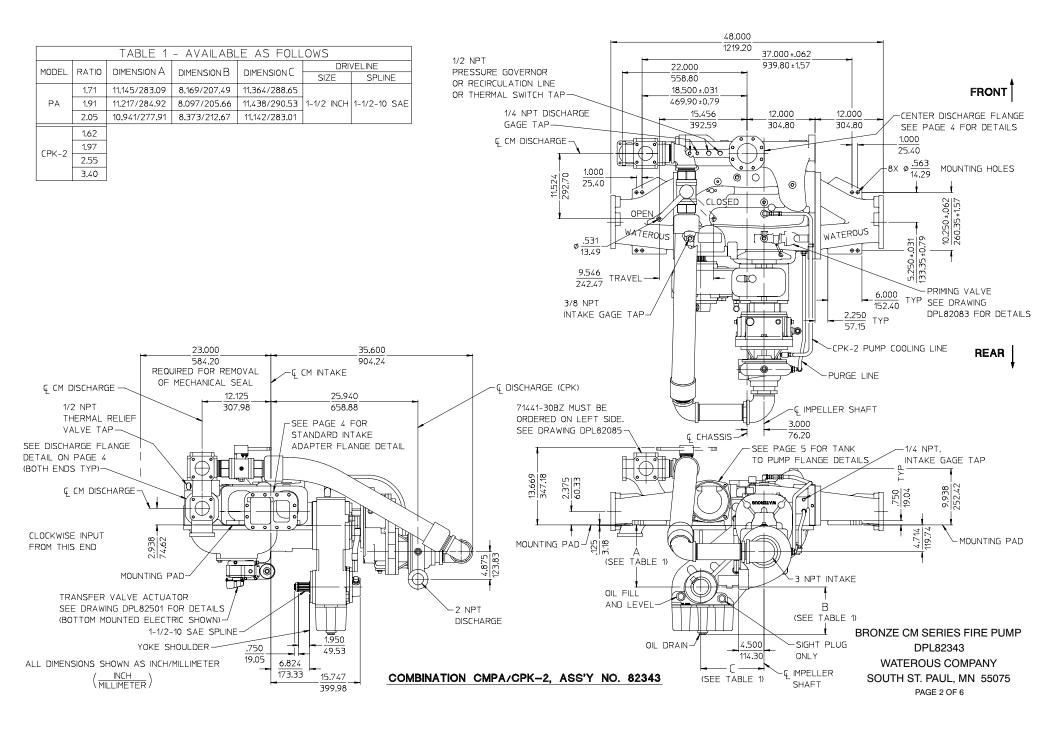

## Bronze CM Series Fire Pump Dimensional Drawings CM/CPK Combination Pumps with PA Series Transmission

| Pump and Transmission                          |              |                            |              |                       |                    |                       |          |  |  |
|------------------------------------------------|--------------|----------------------------|--------------|-----------------------|--------------------|-----------------------|----------|--|--|
| Pump Type                                      | Transmission |                            | Pump Model   |                       | Accombly           | Innut Detation        |          |  |  |
|                                                | Model        | Drive                      | Main CM Pump | Secondary<br>CPK Pump | Assembly<br>Number | Input Rotation<br>(1) | See Page |  |  |
| Two Stage<br>Series/Parallel<br>with CPK Stage | PA Series    | PTO Driven,<br>Chain Drive | СМРА         | CPK-2                 | 82343              | CW                    | 2        |  |  |
|                                                |              |                            | СМИРА        | CPK-2                 | 82343-1            | CW                    | 3        |  |  |

## Notes:

1. Input rotation is viewed looking directly at the transmission input shaft.

| Basic Pump Dimensions |                             |          |  |  |  |
|-----------------------|-----------------------------|----------|--|--|--|
| Pump                  | Feature                     | See Page |  |  |  |
|                       | Intake Adapter Flange       | 4        |  |  |  |
| Main CM Pump          | Dishcarge Connections       |          |  |  |  |
|                       | Tank to Pump Flange Options | 5        |  |  |  |
| S                     | 6                           |          |  |  |  |

ALL DIMENSIONS SHOWN AS INCH/MILLIMETER