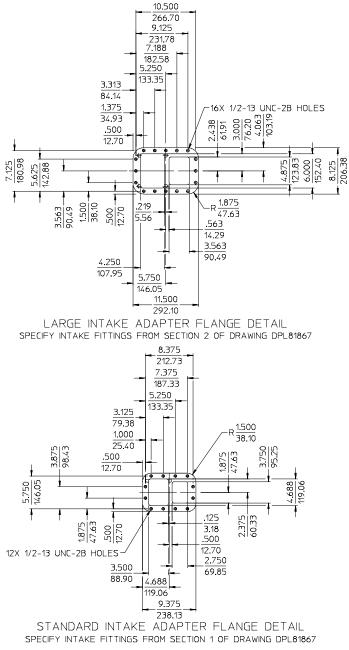

INTAKE ADAPTER FLANGE

CENTER DISCHARGE FLANGE SEE DRAWING DPL82089 FOR INFORMATION ON ORDERING DISCHARGE FITTINGS OR SEE WATEROUS "CENTER DISCHARGE PIPING MANUAL" FOR AVAILABLE EXISTING ARRANGEMENTS

**DISCHARGE CONNECTIONS** 

BRONZE CM SERIES FIRE PUMP DPL82343 WATEROUS COMPANY SOUTH ST. PAUL, MN 55075 PAGE 4 OF 6

ALL DIMENSIONS SHOWN AS INCH/MILLIMETER  $\left(\frac{\text{INCH}}{\text{MILLIMETER}}\right)$ 

Image: Second state sta