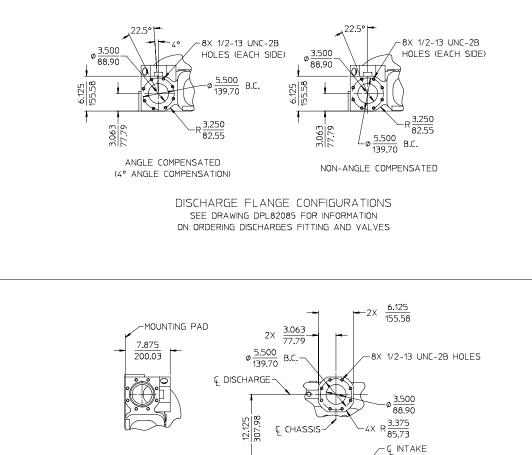

INTAKE ADAPTER FLANGE

CENTER DISCHARGE FLANGE SEE DRAWING DPL82089 FOR INFORMATION ON ORDERING DISCHARGE FITTINGS OR SEE WATEROUS "CENTER DISCHARGE PIPING MANUAL" FOR AVAILABLE EXISTING ARRANGEMENTS

**DISCHARGE CONNECTIONS** 

BRONZE CM SERIES FIRE PUMP DPL82343 WATEROUS COMPANY SOUTH ST. PAUL, MN 55075 PAGE 4 OF 6

ALL DIMENSIONS SHOWN AS INCH/MILLIMETER  $\left(\frac{\text{INCH}}{\text{MILLIMETER}}\right)$ 

Image: Second state sta