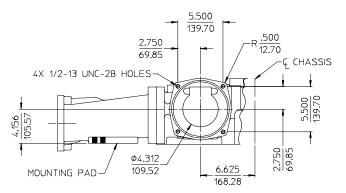

BRONZE CM SERIES FIRE PUMP DPL82343 WATEROUS COMPANY SOUTH ST. PAUL, MN 55075 PAGE 4 OF 6

ALL DIMENSIONS SHOWN AS INCH/MILLIMETER  $\left(\frac{\text{INCH}}{\text{MILLIMETER}}\right)$ 

Image: Second state sta

ALL DIMENSIONS SHOWN AS INCH/MILLIMETER