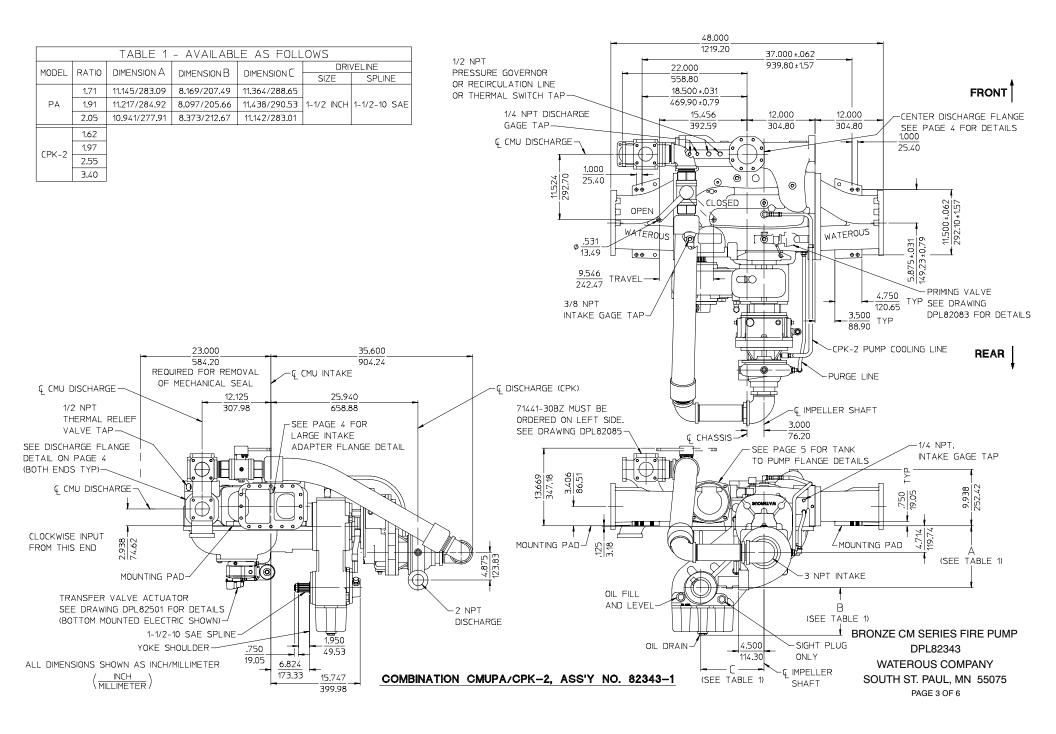

## Bronze CM Series Fire Pump Dimensional Drawings CM/CPK Combination Pumps with PA Series Transmission

| Pump and Transmission                          |              |                            |              |                       |                    |                       |          |  |  |
|------------------------------------------------|--------------|----------------------------|--------------|-----------------------|--------------------|-----------------------|----------|--|--|
| Pump Type                                      | Transmission |                            | Pump Model   |                       | Accombly           | Innut Detation        |          |  |  |
|                                                | Model        | Drive                      | Main CM Pump | Secondary<br>CPK Pump | Assembly<br>Number | Input Rotation<br>(1) | See Page |  |  |
| Two Stage<br>Series/Parallel<br>with CPK Stage | PA Series    | PTO Driven,<br>Chain Drive | СМРА         | CPK-2                 | 82343              | CW                    | 2        |  |  |
|                                                |              |                            | СМИРА        | CPK-2                 | 82343-1            | CW                    | 3        |  |  |

## Notes:

1. Input rotation is viewed looking directly at the transmission input shaft.

| Basic Pump Dimensions |                             |          |  |  |  |
|-----------------------|-----------------------------|----------|--|--|--|
| Pump                  | Feature                     | See Page |  |  |  |
|                       | Intake Adapter Flange       | 4        |  |  |  |
| Main CM Pump          | Dishcarge Connections       |          |  |  |  |
|                       | Tank to Pump Flange Options | 5        |  |  |  |
| S                     | 6                           |          |  |  |  |

ALL DIMENSIONS SHOWN AS INCH/MILLIMETER