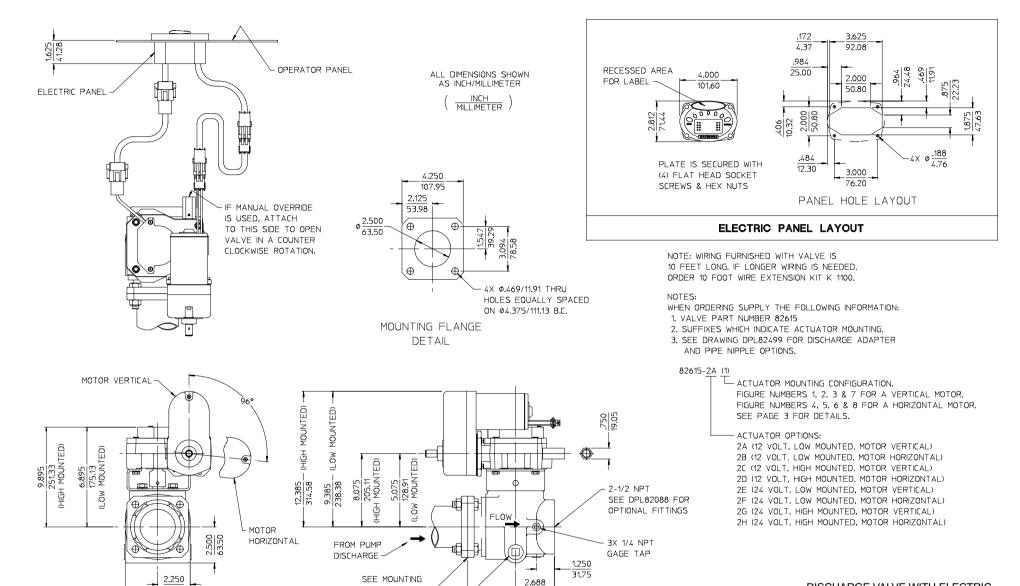

68.26

6.000

152.39

2-1/2 STANDARD DISCHARGE

VALVE WITH ELECTRIC ROTARY

**ACTUATOR** 

(FIGURE 7 SHOWN)

FLANGE DETAIL

VALVE AND LINE

DRAIN OPENING -

2X 3/4 NPT

57.15

4.500

114.30

DISCHARGE VALVE WITH ELECTRIC ROTARY ACTUATOR DPL82733 WATEROUS COMPANY SOUTH ST. PAUL, MN 55075 PAGE 2 OF 4

NOTE: