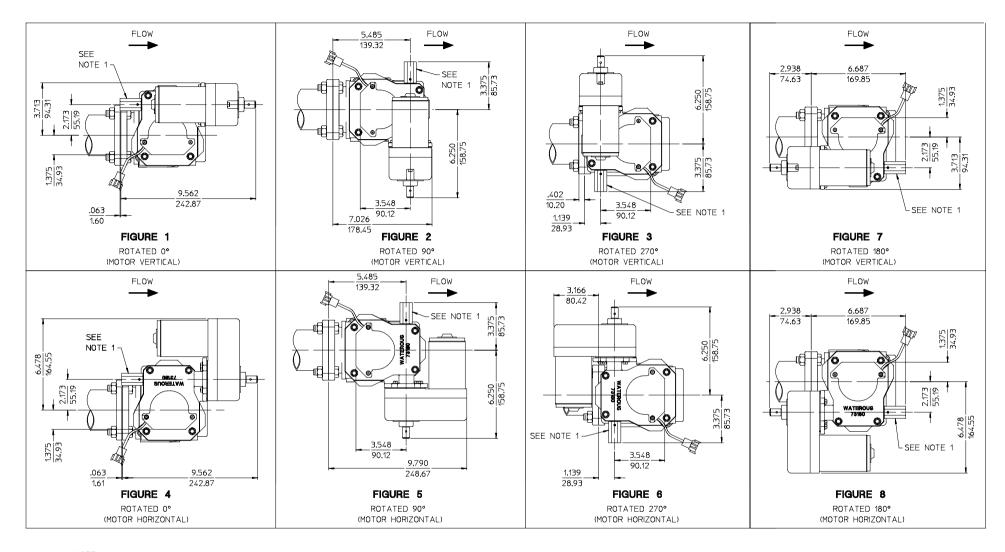

## **ACTUATOR MOUNTING CONFIGURATIONS**

(SEE PAGE 4 FOR TYPICAL VALVE INSTALLATION DIAGRAM)

ALL DIMENSIONS SHOWN
AS INCH/MILLIMETER

( INCH MILLIMETER )

DISCHARGE VALVES WITH ELECTRIC ROTARY ACTUATOR DPL82733 WATEROUS COMPANY SOUTH ST. PAUL, MN 55075 PAGE 3 OF 4

1. ADAPTER NUT SHOWN
(USED FOR MANUAL OVERRIDE)
WILL ADD .750 TO LENGTH OF SHAFT,
OR IF NOT USED WILL DECREASE
LENGTH BY .750.