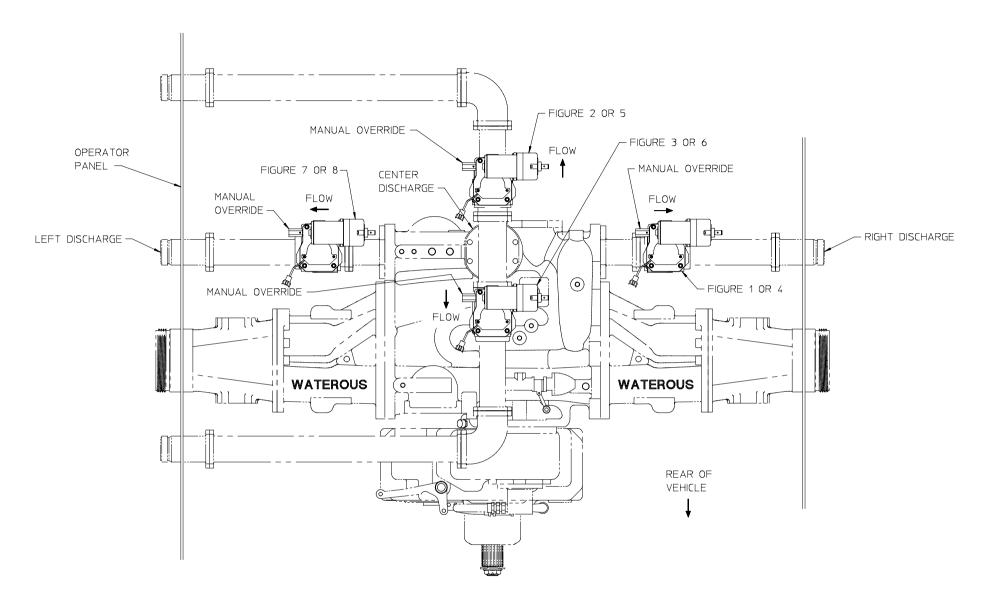

## TYPICAL ELECTRIC DISCHARGE VALVE INSTALLATION FOR LEFT (DRIVERS) SIDE PANEL

(ALL VALVES SHOWN ARE POSITIONED FOR COUNTER CLOCKWISE ROTATION WHEN MANUAL OVERRIDE IS USED TO OPEN VALVE)

DISCHARGE VALVES WITH ELECTRIC ROTARY ACTUATOR DPL82733 WATEROUS COMPANY SOUTH ST. PAUL, MN 55075 PAGE 4 OF 4