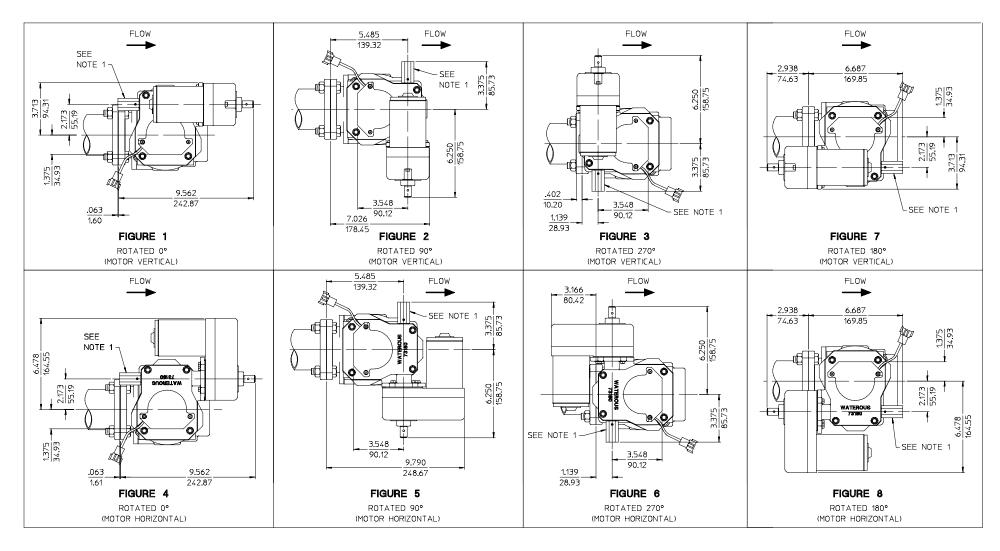

NOTE:

1. ADAPTER NUT SHOWN
(USED FOR MANUAL OVERRIDE)
WILL ADD .750 TO LENGTH OF SHAFT,
OR IF NOT USED WILL DECREASE
LENGTH BY .750.

## **ACTUATOR MOUNTING CONFIGURATIONS**

(SEE PAGE 4 FOR TYPICAL VALVE INSTALLATION DIAGRAM)

ALL DIMENSIONS SHOWN
AS INCH/MILLIMETER

( INCH | MILLIMETER )

DISCHARGE VALVES WITH ELECTRIC ROTARY ACTUATOR DPL82734 WATEROUS COMPANY SOUTH ST. PAUL, MN 55075 PAGE 3 OF 4