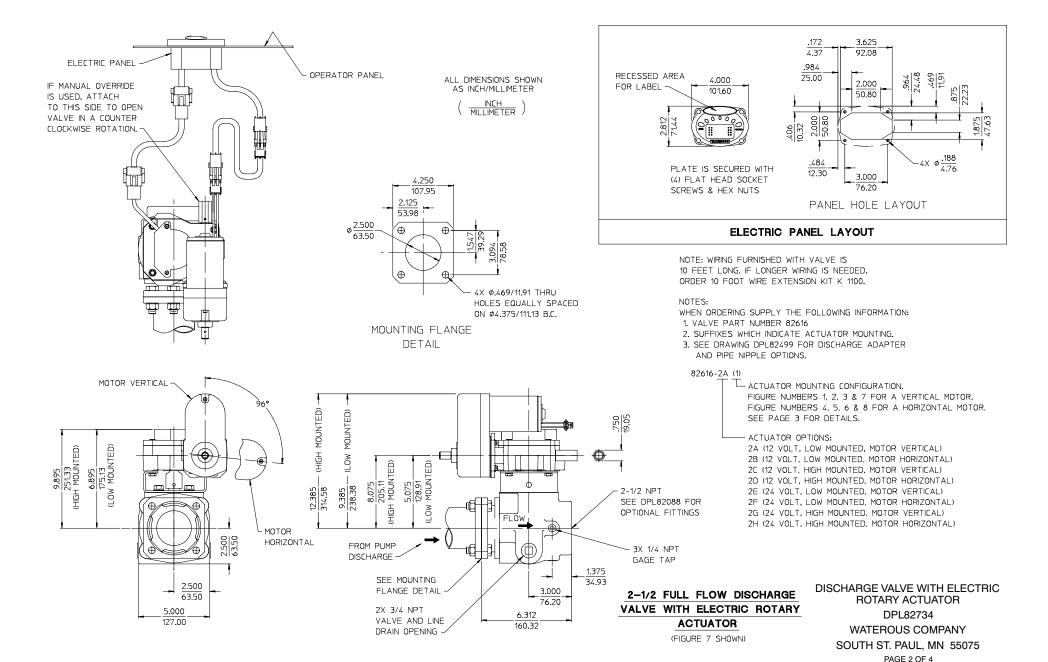

## Dimensional Drawings for 2-1/2" Full-Flow Discharge Valve with Electric Rotary Actuator (82616)

| Feature                                                                               | See Page |
|---------------------------------------------------------------------------------------|----------|
| 2-1/2 Full Flow Discharge Valve with Electric Rotary Actuator / Electric Panel Layout | 2        |
| Actuator Mounting Configurations                                                      | 3        |
| Typical Electric Discharge Valve Installation for Left (Drivers) Side Panel           | 4        |