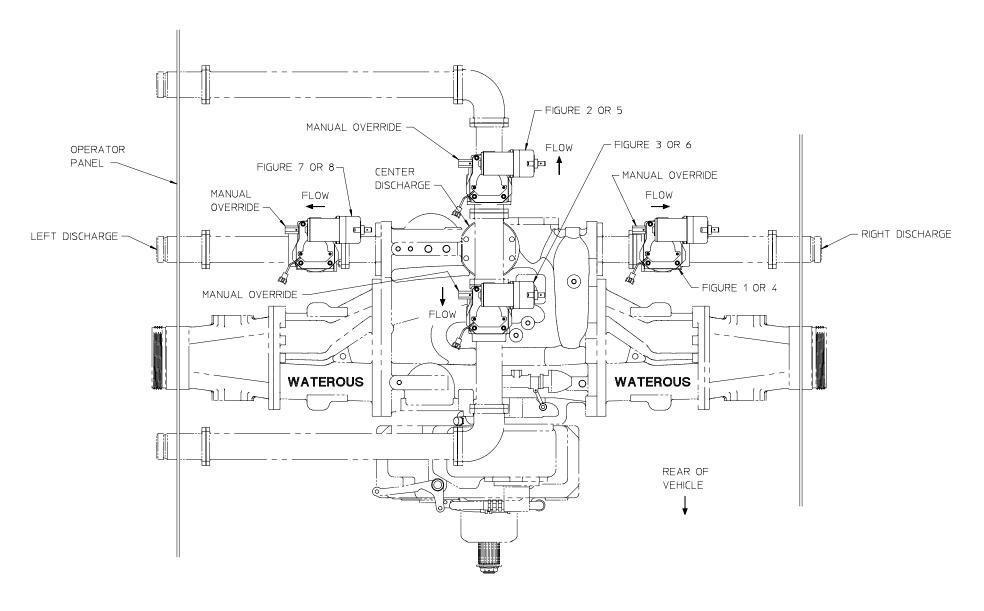

## TYPICAL ELECTRIC DISCHARGE VALVE INSTALLATION FOR LEFT (DRIVERS) SIDE PANEL

(ALL VALVES SHOWN ARE POSITIONED FOR COUNTER CLOCKWISE ROTATION WHEN MANUAL OVERRIDE IS USED TO OPEN VALVE)

DISCHARGE VALVES WITH ELECTRIC ROTARY ACTUATOR DPL82734 WATEROUS COMPANY SOUTH ST. PAUL, MN 55075 PAGE 4 OF 4