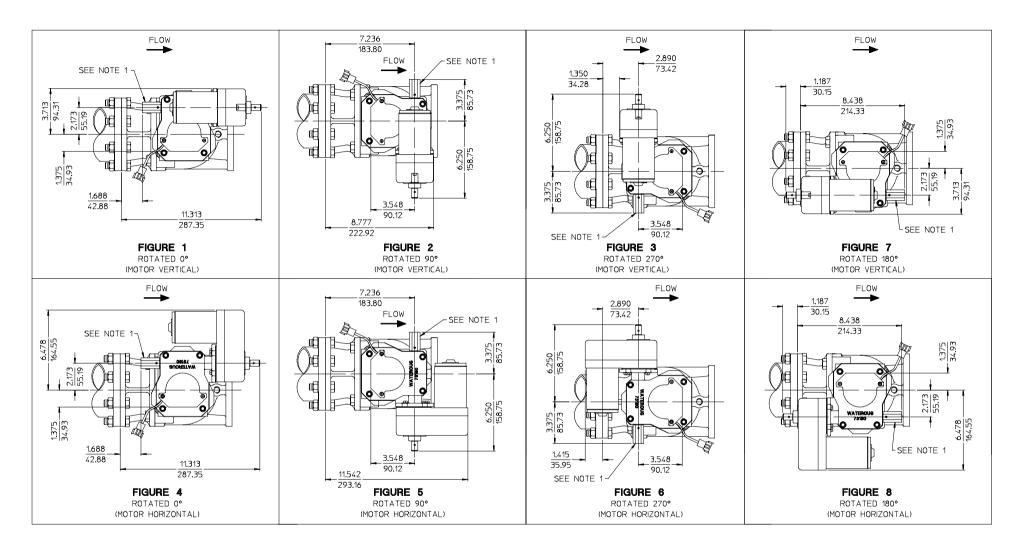

82617-2A (1)

ACTUATOR MOUNTING CONFIGURATION.

FIGURE NUMBERS 1, 2, 3 & 7 FOR A VERTICAL MOTOR,

FIGURE NUMBERS 4, 5, 6 & 8 FOR A HORIZONTAL MOTOR.

SEE PAGE 3 FOR DETAILS.

ACTUATOR OPTIONS:

2A (12 VOI T. LOW MOUNTED, MOTOR VERTICAL)

2A (12 VOLT, LOW MOUNTED, MOTOR VERTICAL)
2B (12 VOLT, LOW MOUNTED, MOTOR HORIZONTAL)
2C (12 VOLT, HIGH MOUNTED, MOTOR VERTICAL)
2D (12 VOLT, HIGH MOUNTED, MOTOR HORIZONTAL)
2E (24 VOLT, LOW MOUNTED, MOTOR HORIZONTAL)
2F (24 VOLT, LOW MOUNTED, MOTOR HORIZONTAL)
2G (24 VOLT, HIGH MOUNTED, MOTOR VERTICAL)
2H (24 VOLT, HIGH MOUNTED, MOTOR HORIZONTAL)

#### **ACTUATOR MOUNTING CONFIGURATIONS**

(SEE PAGE 4 FOR TYPICAL VALVE INSTALLATION DIAGRAM)

ALL DIMENSIONS SHOWN
AS INCH/MILLIMETER

( INCH MILLIMETER )

DISCHARGE VALVE WITH ELECTRIC ROTARY ACTUATOR DPI82735 WATEROUS COMPANY SOUTH ST. PAUL, MN 55075 PAGE 3 OF 4