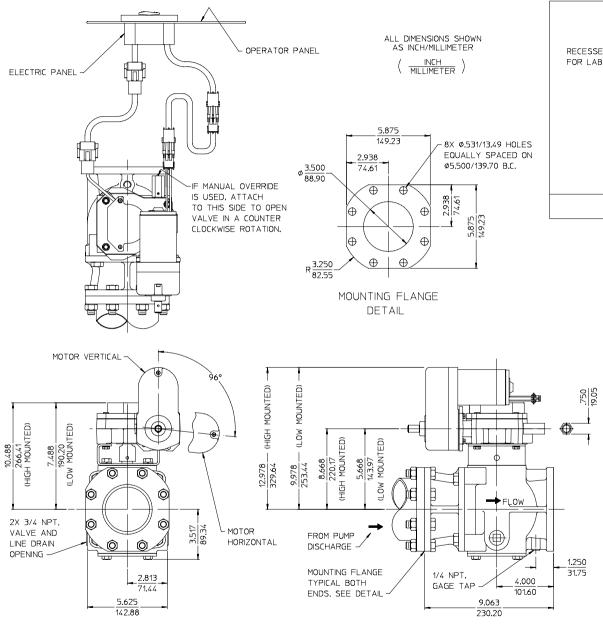

3-1/2 STANDARD DISCHARGE
VALVE WITH ELECTRIC ROTARY
ACTUATOR

(FIGURE 7 SHOWN)

DISCHARGE VALVE WITH ELECTRIC ROTARY ACTUATOR DPI82735 WATEROUS COMPANY SOUTH ST. PAUL, MN 55075 PAGE 2 OF 4

#### NOTE:

1. ADAPTER NUT SHOWN
(USED FOR MANUAL OVERRIDE)
WILL ADD .750 TO LENGTH OF SHAFT,
OR IF NOT USED WILL DECREASE
LENGTH BY .750.