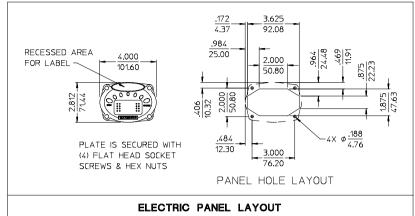

NOTE: WIRING FURNISHED WITH VALVE IS 10 FEET LONG. IF LONGER WIRING IS NEEDED, ORDER 10 FOOT WIRE EXTENSION KIT K 1100.