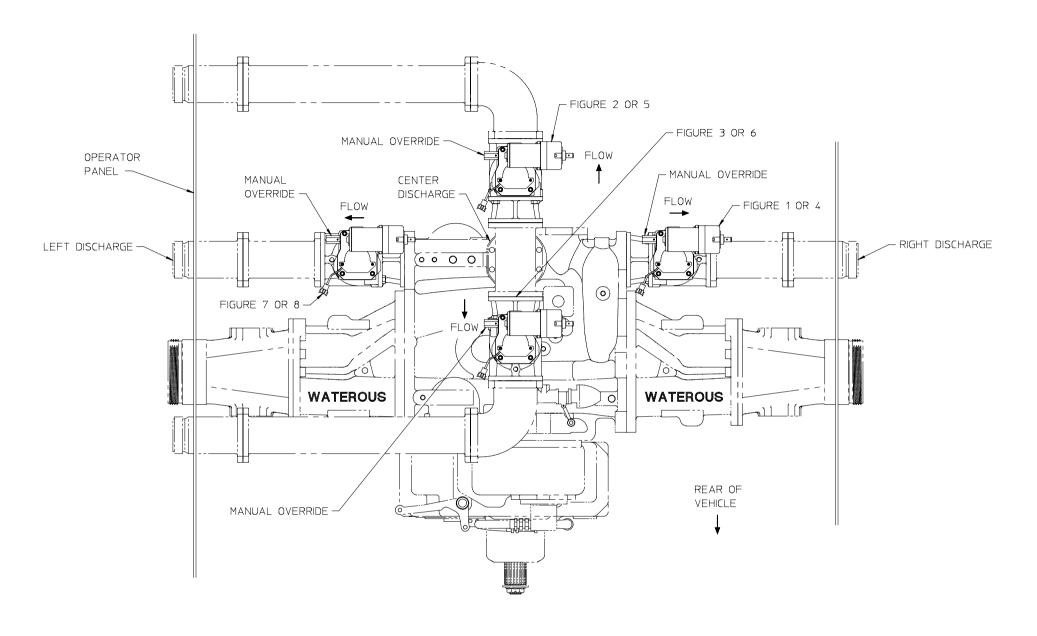

## TYPICAL ELECTRIC DISCHARGE VALVE INSTALLATION FOR LEFT (DRIVERS) SIDE PANEL

(ALL VALVES SHOWN ARE POSITIONED FOR COUNTER CLOCKWISE ROTATION WHEN MANUAL OVERRIDE IS USED TO OPEN VALVE)

DISCHARGE VALVE WITH ELECTRIC ROTARY ACTUATOR DPI82735 WATEROUS COMPANY SOUTH ST. PAUL, MN 55075 PAGE 4 OF 4