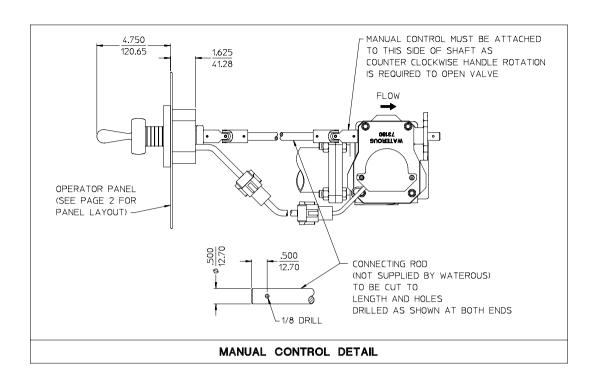

### 2-1/2 STANDARD DISCHARGE VALVE WITH MANUAL ROTARY ACTUATOR

(FIGURE 1 SHOWN)

NOTE: WIRING FURNISHED WITH VALVE IS 10 FEET LONG. IF LONGER WIRING IS NEEDED, ORDER 10 FOOT WIRE EXTENSION KIT K 1101.

82618-2A (1)

ACTUATOR MOUNTING CONFIGURATION.
FIGURE NUMBERS 1 THRU 4 AVAILABLE.
FOR BOTH HIGH & LOW ACTUATOR MOUNTING
OPTIONS, SEE PAGE 3 FOR DETAILS.

ACTUATOR OPTIONS:
2A (12 VOLT, LOW MOUNTED)
2B (12 VOLT, HIGH MOUNTED)
2C (24 VOLT, LOW MOUNTED)
2D (24 VOLT, HIGH MOUNTED)