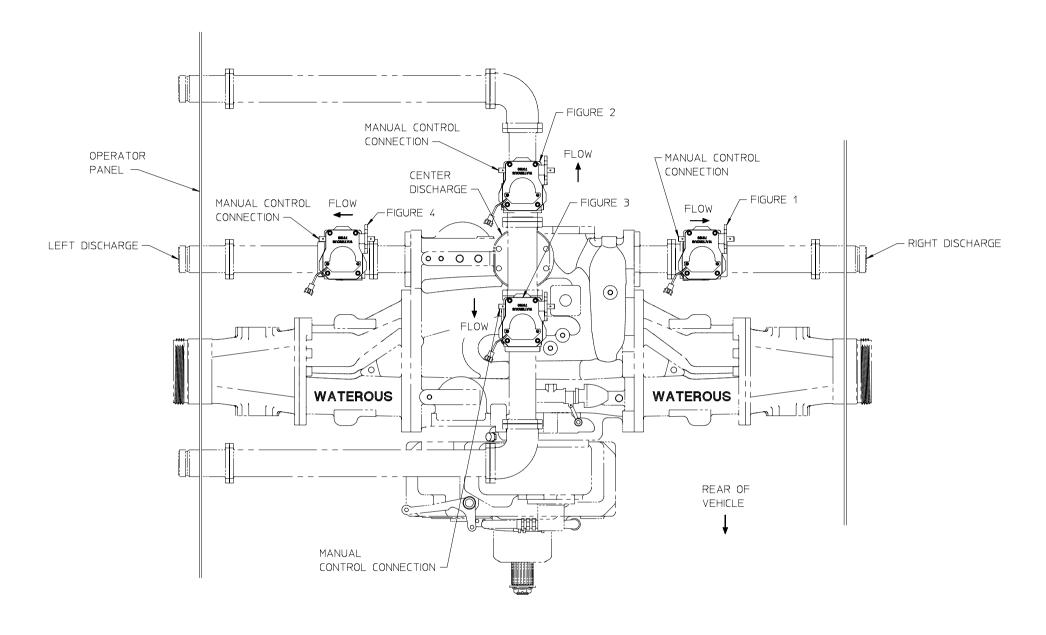

## TYPICAL MANUAL DISCHARGE VALVE INSTALLATION FOR LEFT (DRIVERS) SIDE PANEL

(ALL VALVES SHOWN ARE POSITIONED FOR COUNTER CLOCKWISE ROTATION WHEN MANUAL CONTROL IS USED TO OPEN VALVE)

DISCHARGE VALVE WITH MANUAL ROTARY ACTUATOR DPI82736 WATEROUS COMPANY SOUTH ST. PAUL, MN 55075 PAGE 4 OF 4