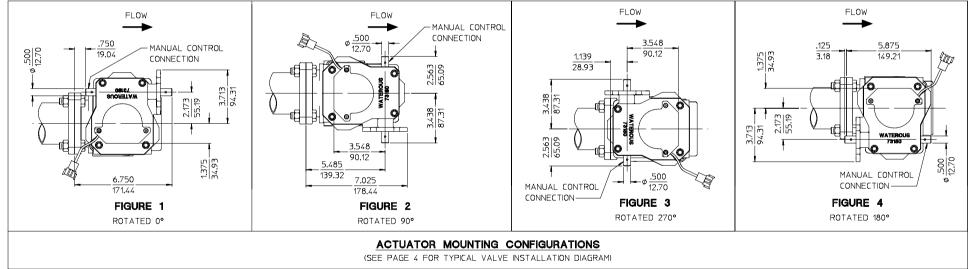

82618-2A (1)

ACTUATOR MOUNTING CONFIGURATION.
FIGURE NUMBERS 1 THRU 4 AVAILABLE.
FOR BOTH HIGH & LOW ACTUATOR MOUNTING
OPTIONS, SEE PAGE 3 FOR DETAILS.

ACTUATOR OPTIONS:
2A (12 VOLT, LOW MOUNTED)
2B (12 VOLT, HIGH MOUNTED)
2C (24 VOLT, LOW MOUNTED)
2D (24 VOLT, HIGH MOUNTED)

ALL DIMENSIONS SHOWN AS INCH/MILLIMETER

( INCH MILLIMETER

DISCHARGE VALVE WITH MANUAL ROTARY ACTUATOR DPI82736 WATEROUS COMPANY SOUTH ST. PAUL, MN 55075 PAGE 2 OF 4

ALL DIMENSIONS SHOWN
AS INCH/MILLIMETER

( INCH MILLIMETER )

DISCHARGE VALVE WITH MANUAL ROTARY ACTUATOR DPI82736 WATEROUS COMPANY SOUTH ST. PAUL, MN 55075 PAGE 3 OF 4