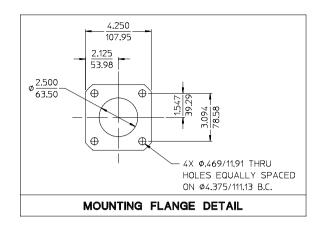

82618-2A (1)

ACTUATOR MOUNTING CONFIGURATION.
FIGURE NUMBERS 1 THRU 4 AVAILABLE.
FOR BOTH HIGH & LOW ACTUATOR MOUNTING
OPTIONS, SEE PAGE 3 FOR DETAILS.

ACTUATOR OPTIONS:
2A (12 VOLT, LOW MOUNTED)
2B (12 VOLT, HIGH MOUNTED)
2C (24 VOLT, LOW MOUNTED)
2D (24 VOLT, HIGH MOUNTED)

( INCH MILLIMETER )

DISCHARGE VALVE WITH MANUAL ROTARY ACTUATOR DPI82736 WATEROUS COMPANY SOUTH ST. PAUL, MN 55075 PAGE 3 OF 4