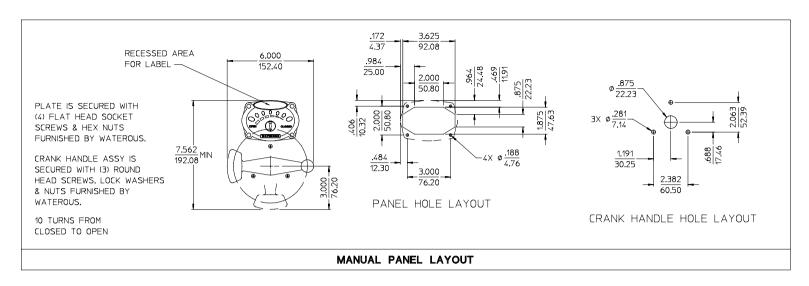

#### Contents:

| Item                                                                      | See Page |
|---------------------------------------------------------------------------|----------|
| 2-1/2 Standard Discharge Valve with Manual Rotary Actuator                | 2        |
| Manual Panel Layout / Actuator Mounting Configurations                    | 3        |
| Typical Manual Discharge Valve Installation for Left (Drivers) Side Panel | 4        |

( INCH MILLIMETER )

DISCHARGE VALVE WITH MANUAL ROTARY ACTUATOR DPI82736 WATEROUS COMPANY SOUTH ST. PAUL, MN 55075 PAGE 3 OF 4