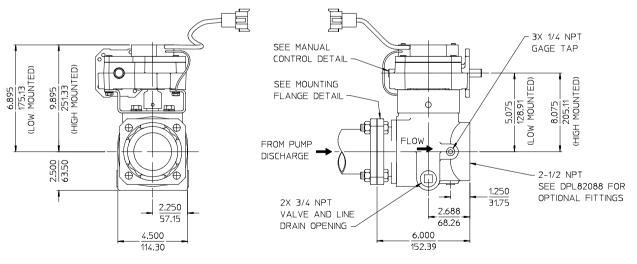

### 2-1/2 STANDARD DISCHARGE VALVE WITH MANUAL ROTARY ACTUATOR

(FIGURE 1 SHOWN)

NOTE: WIRING FURNISHED WITH VALVE IS 10 FEET LONG. IF LONGER WIRING IS NEEDED, ORDER 10 FOOT WIRE EXTENSION KIT K 1101.

#### NOTES:

WHEN ORDERING SUPPLY THE FOLLOWING INFORMATION:

- 1. VALVE PART NUMBER 82618
- 2. SUFFIXES WHICH INDICATE ACTUATOR MOUNTING.
- 3. SEE DRAWING DPL82499 FOR DISCHARGE ADAPTER AND PIPE NIPPLE OPTIONS.

82618-2A (1)

ACTUATOR MOUNTING CONFIGURATION.
FIGURE NUMBERS 1 THRU 4 AVAILABLE.
FOR BOTH HIGH & LOW ACTUATOR MOUNTING
OPTIONS, SEE PAGE 3 FOR DETAILS.

ACTUATOR OPTIONS:
2A (12 VOLT, LOW MOUNTED)
2B (12 VOLT, HIGH MOUNTED)
2C (24 VOLT, LOW MOUNTED)
2D (24 VOLT, HIGH MOUNTED)