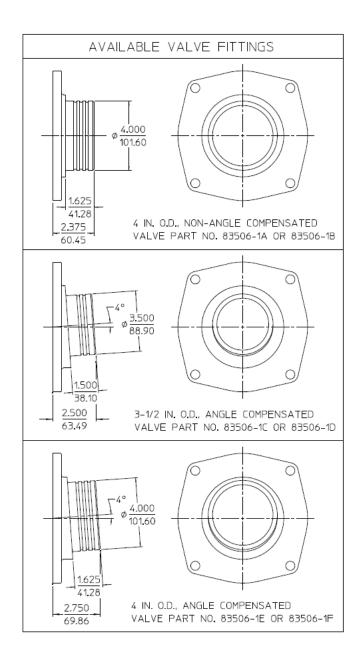

## Index:

| Item                 | See Page |
|----------------------|----------|
| Valve Dimensions     |          |
| Panel Controls       | 2        |
| Ordering Information |          |
| Available Fittings   | 3        |

83506 ELECTRIC TANK TO PUMP VALVE DPL82771 WATEROUS COMPANY SOUTH ST. PAUL, MN 55075 PAGE 2 OF 3

ALL DIMENSIONS SHOWN
AS INCH/MILLIMETER

( INCH MILLIMETER )

83506 ELECTRIC TANK TO PUMP VALVE DPL82771 WATEROUS COMPANY SOUTH ST. PAUL, MN 55075 PAGE 3 OF 3