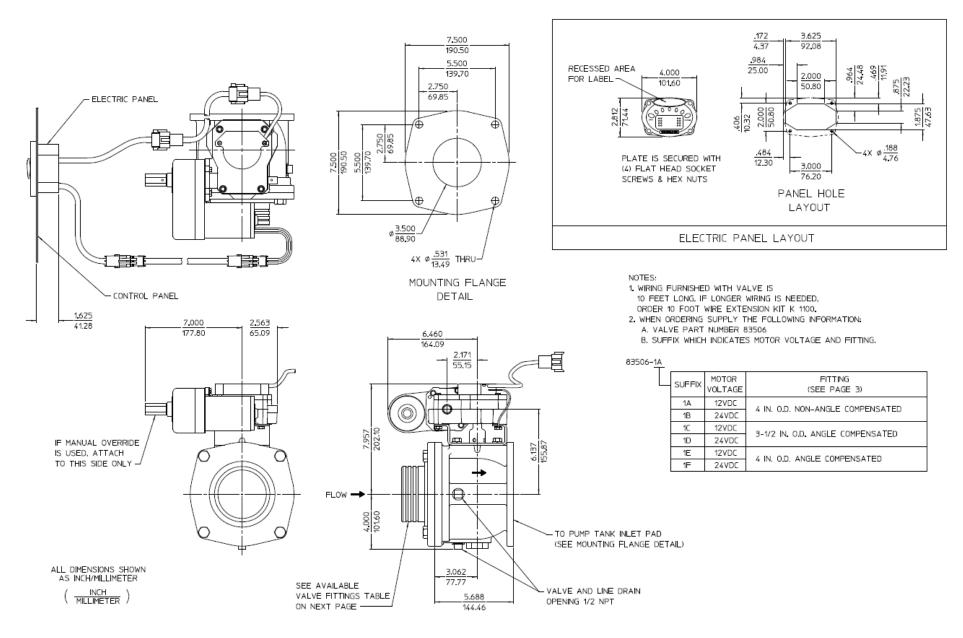

## Electric Tank to Pump Valve Dimensional Drawings

Valve Part No. 83506

## Index:

| Item                 | See Page |
|----------------------|----------|
| Valve Dimensions     |          |
| Panel Controls       | 2        |
| Ordering Information |          |
| Available Fittings   | 3        |

83506 ELECTRIC TANK TO PUMP VALVE DPL82771 WATEROUS COMPANY SOUTH ST. PAUL, MN 55075 PAGE 2 OF 3

ALL DIMENSIONS SHOWN
AS INCH/MILLIMETER

( INCH MILLIMETER )

83506 ELECTRIC TANK TO PUMP VALVE DPL82771 WATEROUS COMPANY SOUTH ST. PAUL, MN 55075 PAGE 3 OF 3