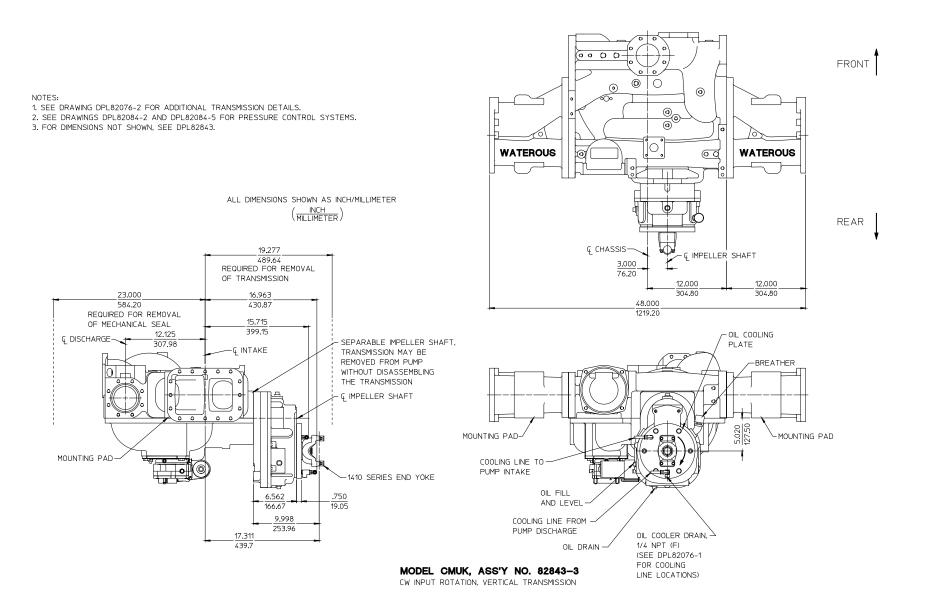

## NOTES:

- 1. SEE DRAWING DPL82076-2 FOR ADDITIONAL TRANSMISSION DETAILS.
- 2. SEE DRAWINGS DPL82084-2 AND DPL82084-5 FOR PRESSURE CONTROL SYSTEMS.
- 3. FOR DIMENSIONS NOT SHOWN, SEE DPL82843.

ALL DIMENSIONS SHOWN AS INCH/MILLIMETER  $\left(\frac{\text{INCH}}{\text{MILLIMETER}}\right)$ 

## MODEL CMUK, ASS'Y NO. 82843-3

CW INPUT ROTATION, INVERTED TRANSMISSION