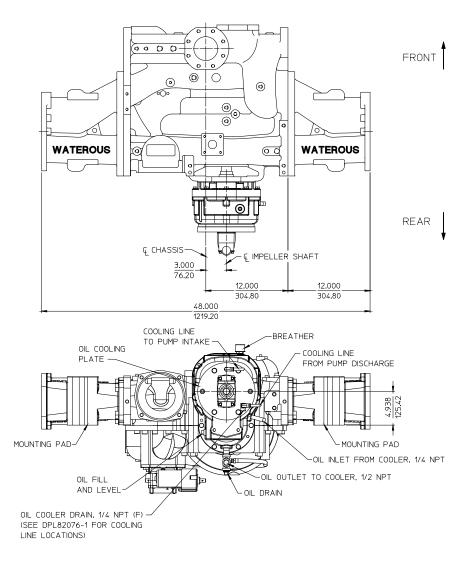

## NOTES:

- 1. SEE DRAWING DPL82076-2 FOR ADDITIONAL TRANSMISSION DETAILS.
- 2. SEE DRAWINGS DPL82084-2 AND DPL82084-5 FOR PRESSURE CONTROL SYSTEMS.
- 3. FOR DIMENSIONS NOT SHOWN, SEE DPL82843.

ALL DIMENSIONS SHOWN AS INCH/MILLIMETER  $\left(\frac{\text{INCH}}{\text{MILLIMETER}}\right)$ 

## MODEL CMUK, ASS'Y NO. 82843-3

CW INPUT ROTATION, INVERTED TRANSMISSION