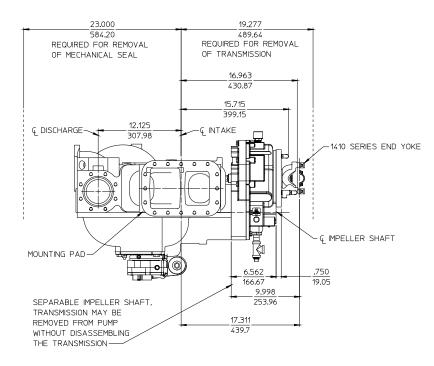

## NOTES:

- 1. SEE DRAWING DPL82076-2 FOR ADDITIONAL TRANSMISSION DETAILS.
- 2. SEE DRAWINGS DPL82084-2 AND DPL82084-5 FOR PRESSURE CONTROL SYSTEMS.
- 3. FOR DIMENSIONS NOT SHOWN, SEE DPL82843.

ALL DIMENSIONS SHOWN AS INCH/MILLIMETER  $\left(\frac{\text{INCH}}{\text{MILLIMETER}}\right)$ 

## MODEL CMUK, ASS'Y NO. 82843-3

CW INPUT ROTATION, INVERTED TRANSMISSION