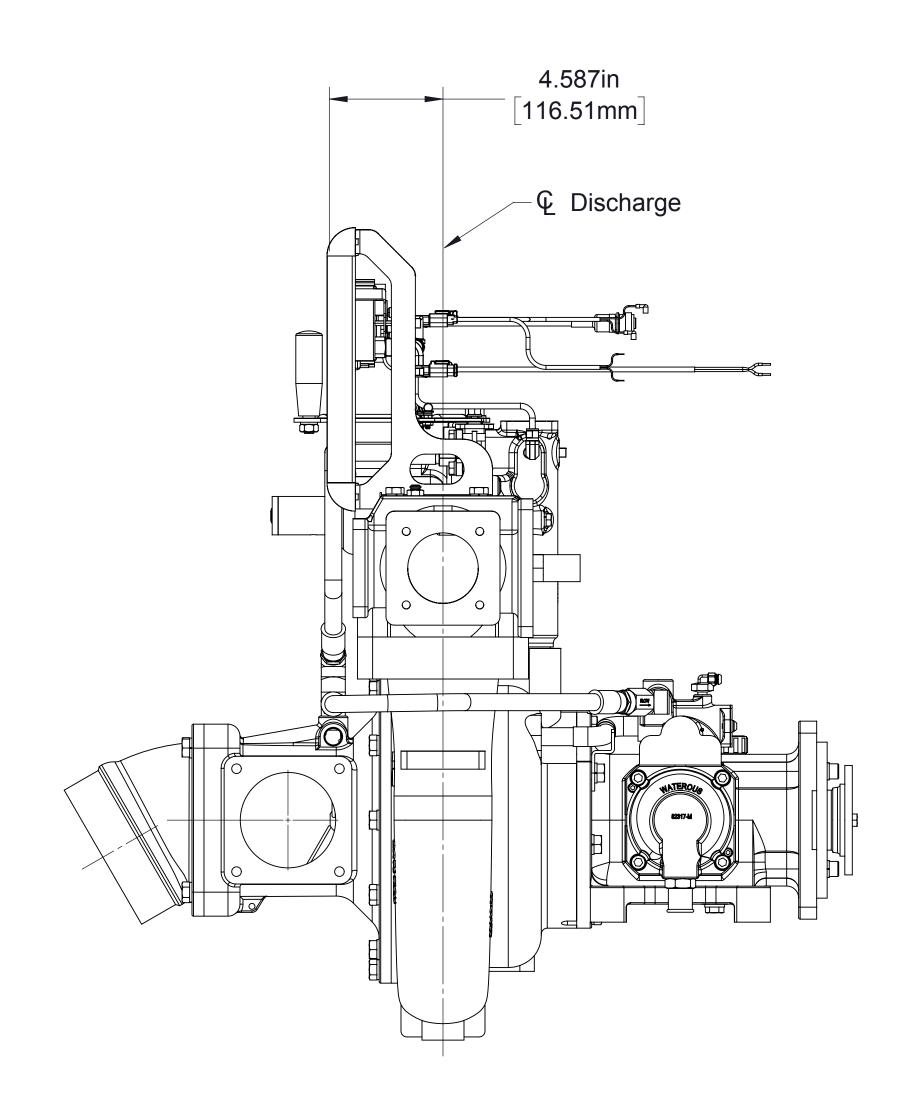

4X ∅.722in/18.34mm

Mounting holes

5.250in [133.34mm]

1410 Series Companion Flange Detail

[327.41mm]

6.000in

Electronic tachometer (3 meter cable furnished with pump)

© Discharge