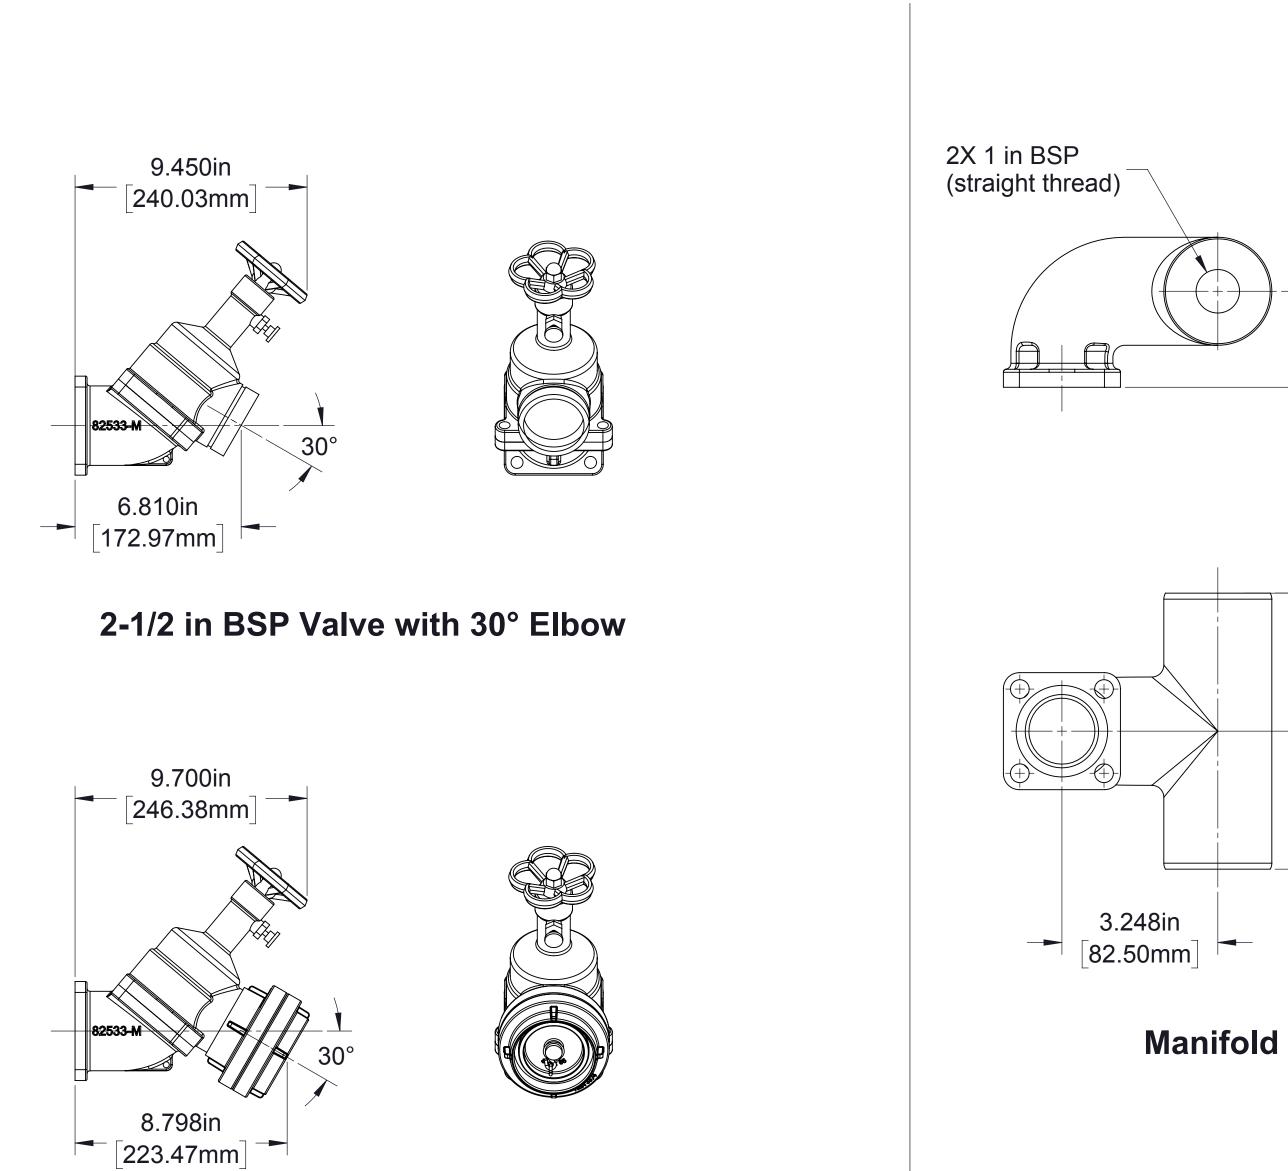

## **HL400 Series Pump Dimensional Drawings**

| Pump<br>Model | Drive                                  |                                    |                       |                          | See Page              |                                       |                                                          |                           |                       |                       |                 |                     |                |                     |                   |
|---------------|----------------------------------------|------------------------------------|-----------------------|--------------------------|-----------------------|---------------------------------------|----------------------------------------------------------|---------------------------|-----------------------|-----------------------|-----------------|---------------------|----------------|---------------------|-------------------|
|               | Type                                   | Input<br>Shaft                     | Input<br>Rotation (1) | Impeller<br>Rotation (2) | Pump and Transmission |                                       |                                                          | Available                 |                       |                       | Optional        |                     |                |                     |                   |
|               |                                        |                                    |                       |                          | Pump                  | Transmission<br>Mounting<br>Positions | Priming<br>Isolation<br>Valve (PIV)<br>Solenoid<br>Valve | Intake<br>Connections     | Discharge<br>Manifold | Auxiliary<br>Fittings | RTP Foam System |                     | Control Panels |                     | Gauges            |
|               |                                        |                                    |                       |                          |                       |                                       |                                                          |                           |                       |                       | Mounted on Pump | Remotely<br>Mounted | Panels         | Wiring<br>Schematic | - and<br>Monitors |
| HL400D        | Direct Drive                           | 1410 Series<br>Companion<br>Flange |                       | CCW                      | 2                     | 6                                     | 7                                                        | Standard (8)<br>Short (9) | 10                    | 11, 12                | 13              | See<br>DPL83197     | 14             | 15                  | 16                |
|               |                                        |                                    | CCW                   | CW                       | 3                     |                                       |                                                          |                           |                       |                       |                 |                     |                |                     |                   |
| HL400K        | Heavy Duty<br>K Series<br>Transmission | 1-3/8-10<br>SAE Spline             | CW                    | CW                       | 4                     |                                       |                                                          |                           |                       |                       |                 |                     |                |                     |                   |
|               |                                        |                                    | CCW                   | CCW                      | 5                     |                                       |                                                          |                           |                       |                       |                 |                     |                |                     |                   |

## **Transmission Mounting Positions**

(Defined as viewed from drive end of pump)

6 in BSP Thread

4-Bolt Flange

1 in NPT

**Tapped Flanges** 

30° Elbow

4.821in [122.45mm]