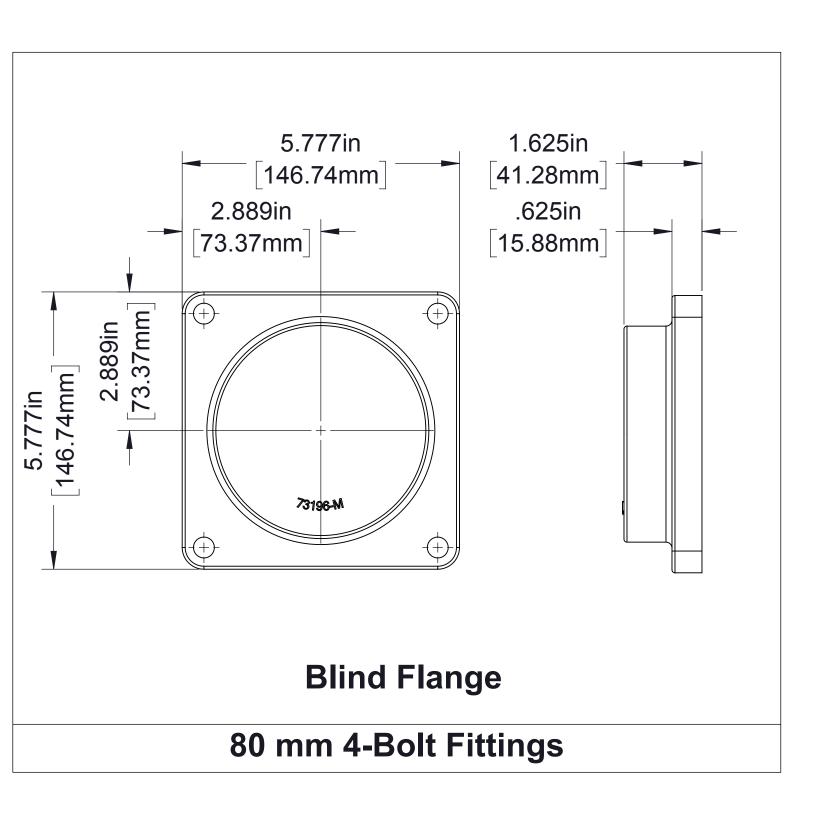

Foam Flange Detail

1.754in

44.55mm

.877in

[22.28mm]

1.754in [44.55mm]

Foam Flange with Blind Foam Pad

Blind Flange