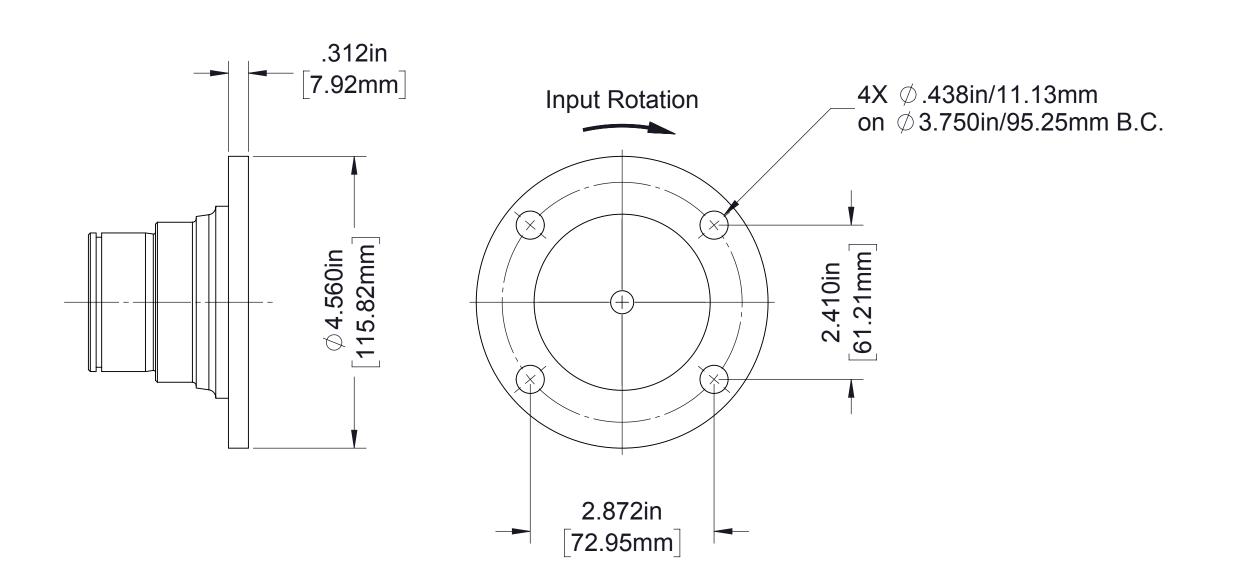

1410 Series Companion Flange Detail

[327.41mm]

6.000in

152.40mm

Electronic tachometer(3 meter cable furnished with pump)

10.500in [266.70mm] 16.178in 410.92mm

8.089in 205.46mm

-€ Impeller and input shaft

4X ∅.722in/18.34mm

Mounting holes

5.250in [133.34mm]

1410 Series Companion Flange Detail

[327.41mm]

6.000in

Electronic tachometer (3 meter cable furnished with pump)

© Discharge

**Input Shaft Detail** 

[327.41mm]

6.000in

152.40mm

Electronic tachometer (3 meter cable furnished with pump)

10.500in 266.70mm 16.178in 410.92mm

8.089in 205.46mm

5.250in 133.35mm

4X ∅.722in/18.34mm

Mounting holes