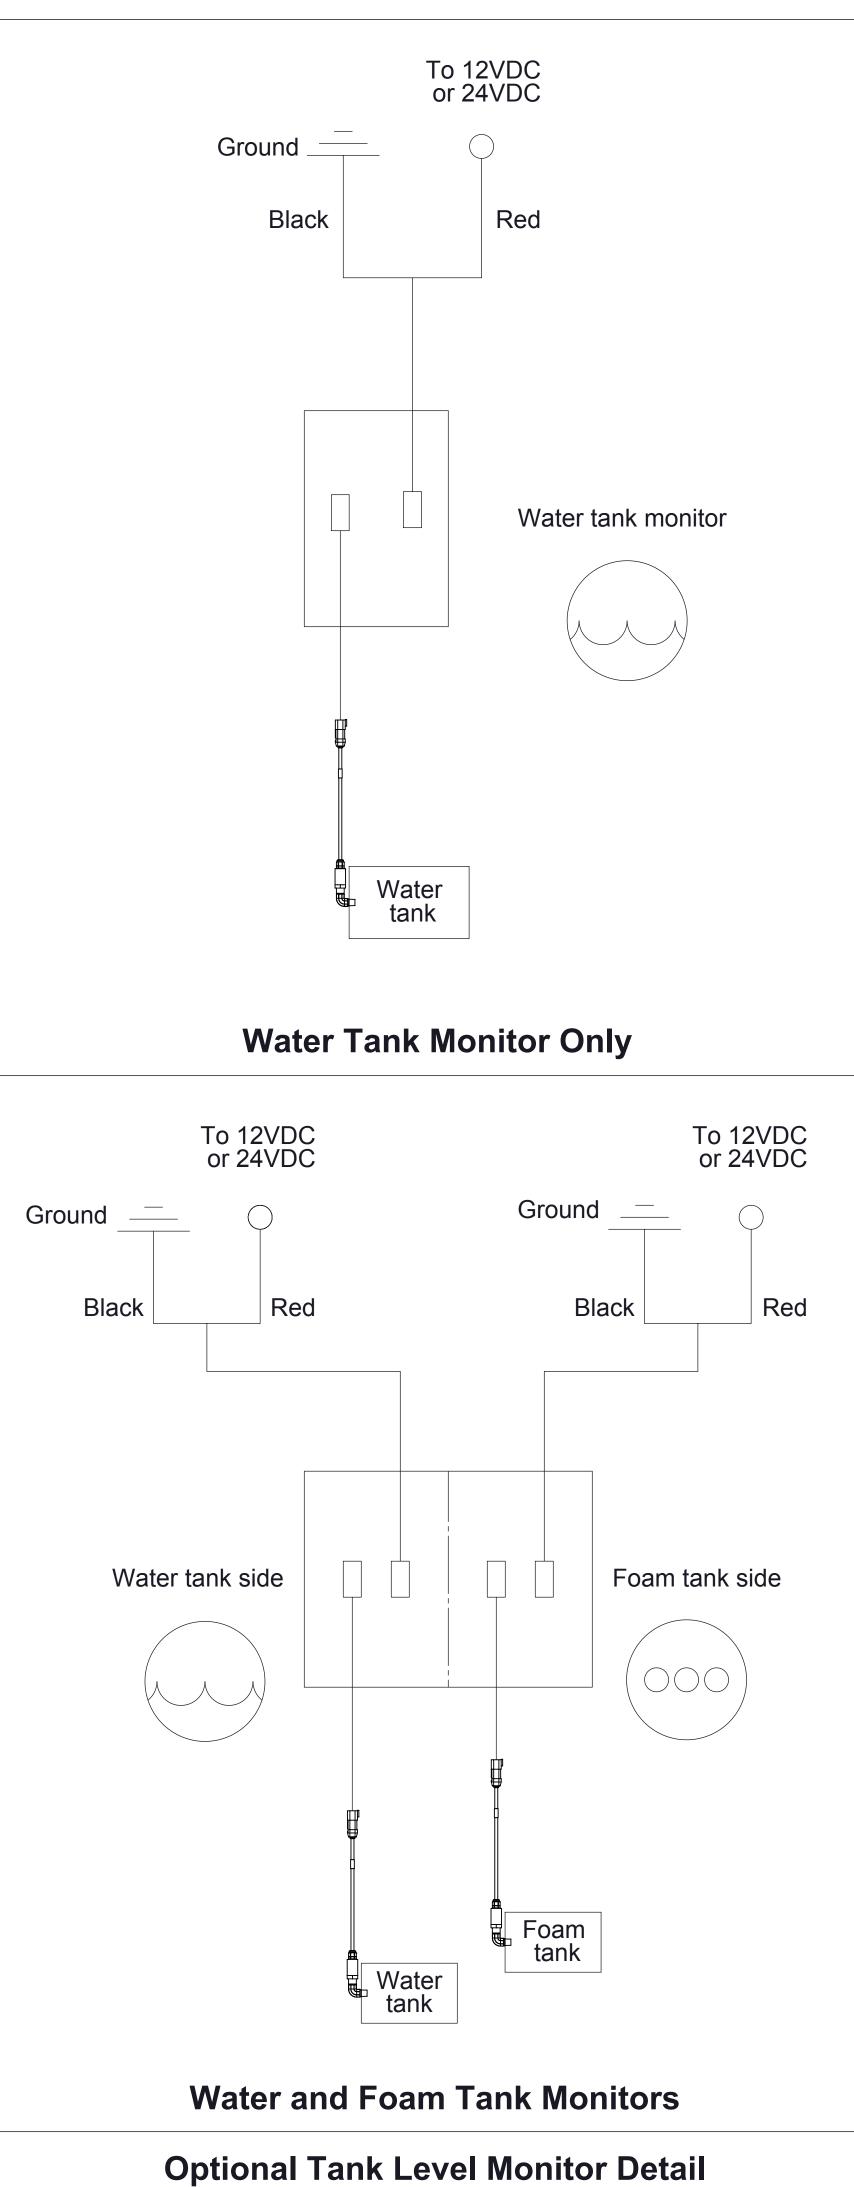

## **Available Panel Configurations**

Without Tank Level Monitors

With Water Tank Level Monitor Only

With Water Tank and Foam Tank Level Monitors