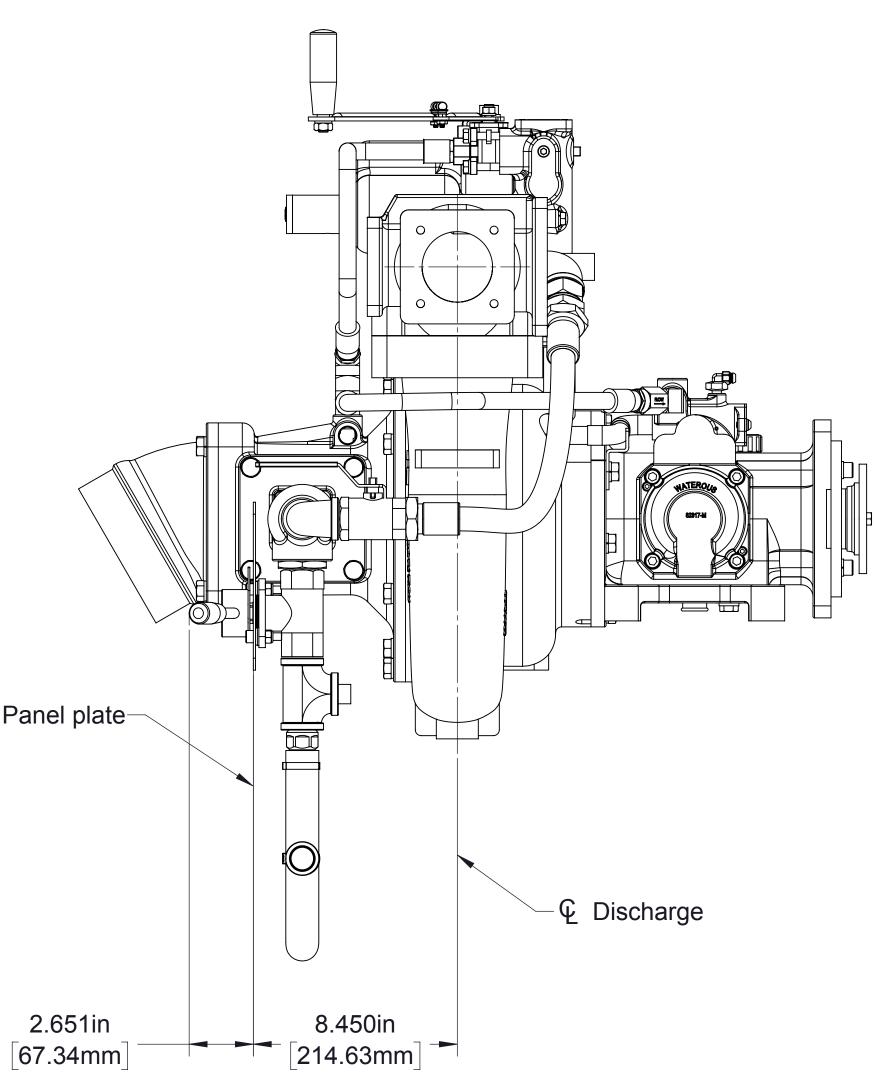

1410 Series Companion Flange Detail

[327.41mm]

6.000in

152.40mm

Electronic tachometer(3 meter cable furnished with pump)

10.500in [266.70mm] 16.178in 410.92mm

8.089in 205.46mm

-€ Impeller and input shaft

4X ∅.722in/18.34mm

Mounting holes

5.250in [133.34mm]

1410 Series Companion Flange Detail

[327.41mm]

6.000in

Electronic tachometer (3 meter cable furnished with pump)

© Discharge

**Input Shaft Detail** 

[327.41mm]

6.000in

152.40mm

Electronic tachometer (3 meter cable furnished with pump)

10.500in 266.70mm 16.178in 410.92mm

8.089in 205.46mm

5.250in 133.35mm