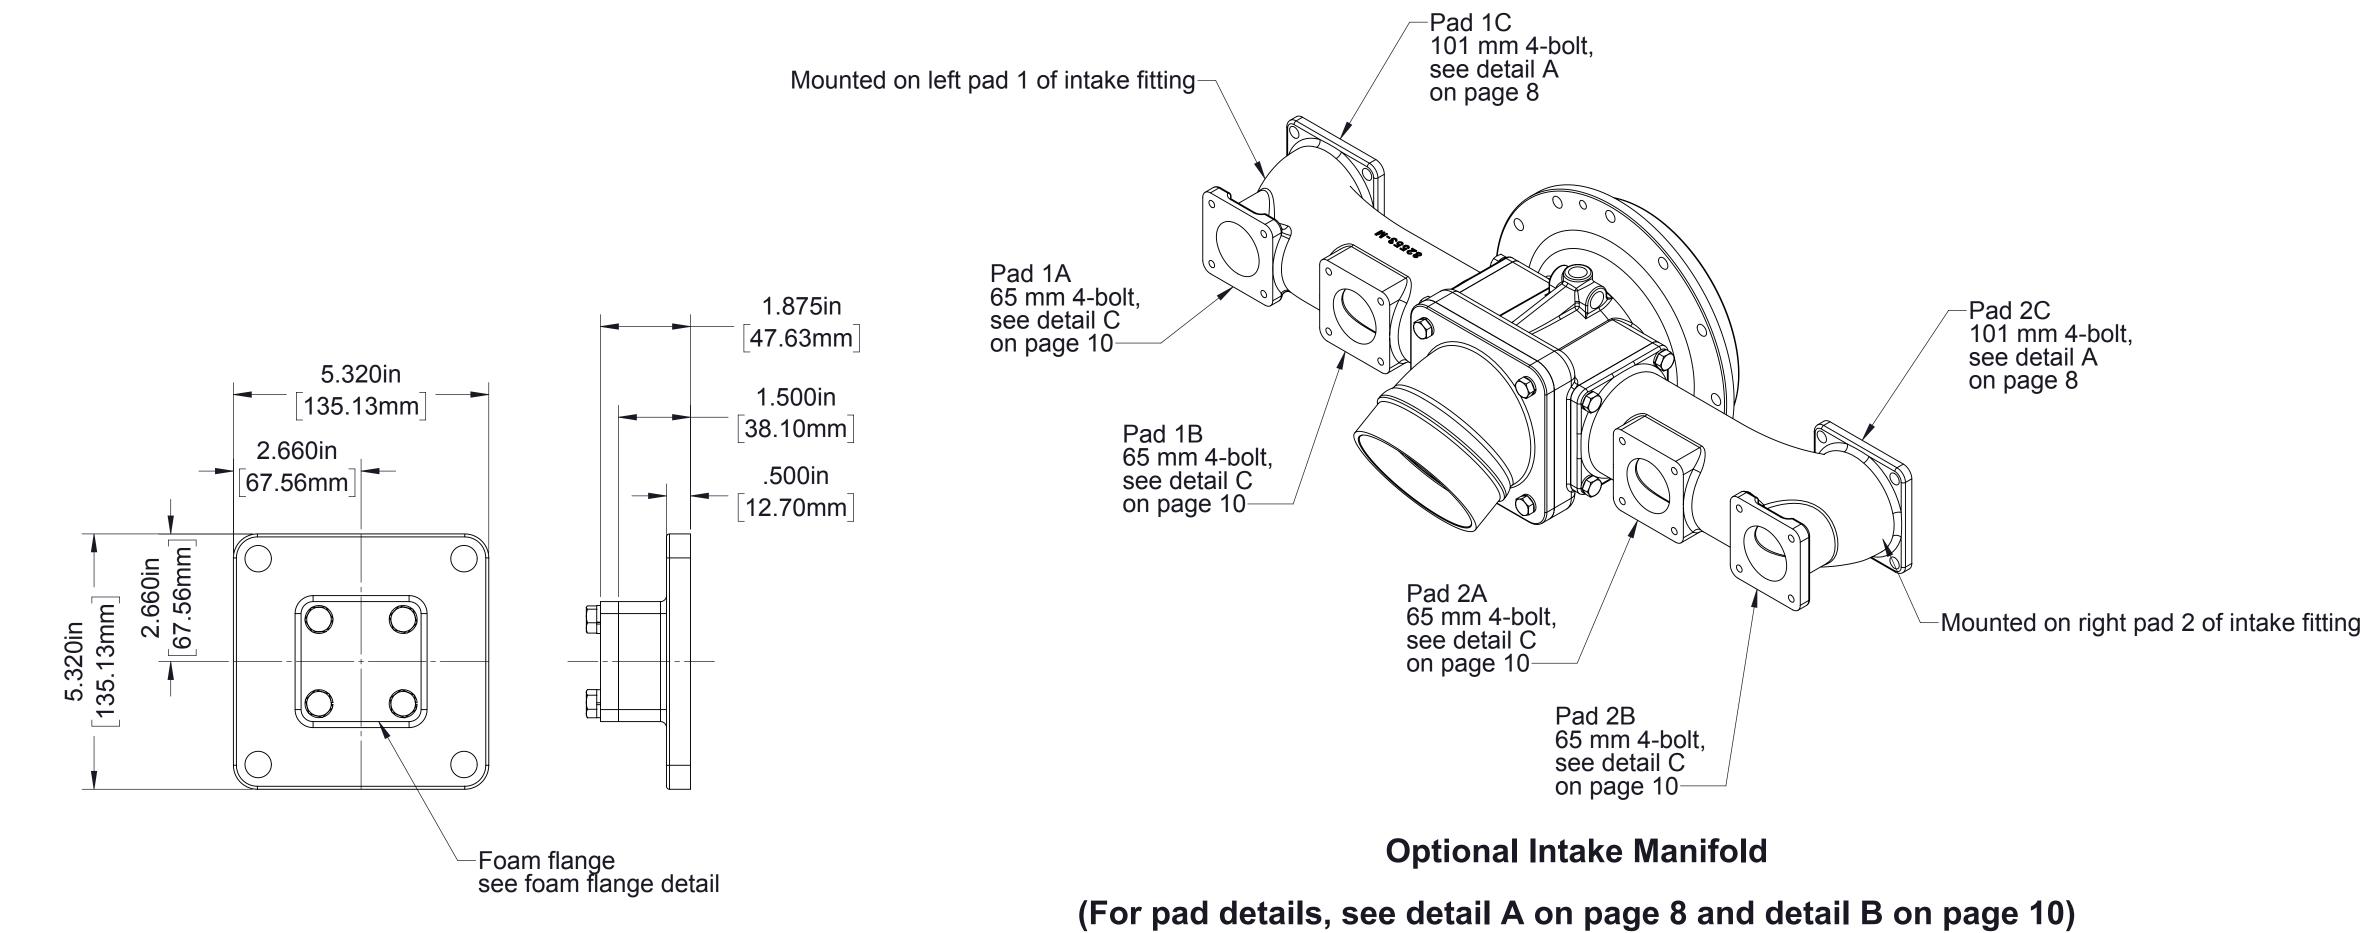

65 mm 4-Bolt

DPL83159 **Auxiliary Fittings** 

2.000in 50.80mm

2.875in [73.03mm]

5.750in [146.05mm]

2.500in 63.50mm

 $^{'}$  4X M8 x 1.25  $\overline{\lor}$  .630in/16mm MIN equally spaced on  $\bigcirc$  2.480in/62.99mm B.C.REF

Foam Flange Detail

1.754in

44.55mm

.877in

[22.28mm]

1.754in [44.55mm]

Foam Flange with Blind Foam Pad

Blind Flange