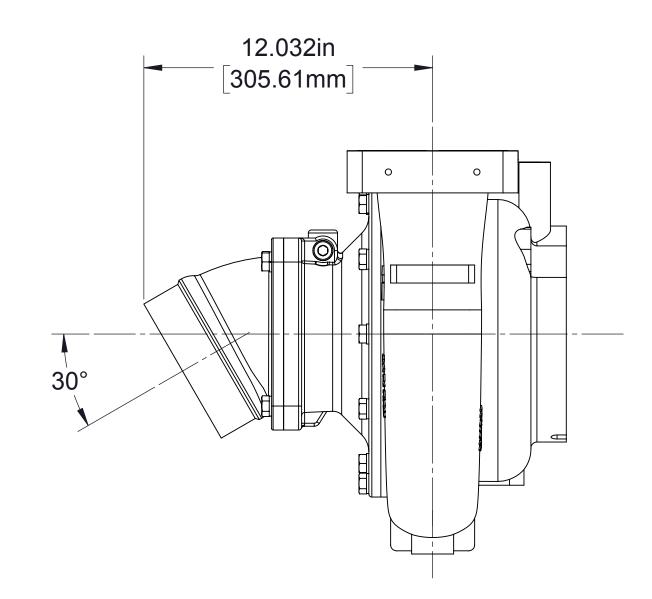

## **HL400 Series Pump Dimensional Drawings**

| Pump<br>Model | Drive                                  |                                    |                       |                          | See Page              |                                       |                                                          |                           |                       |                       |                 |                     |                |                     |                   |
|---------------|----------------------------------------|------------------------------------|-----------------------|--------------------------|-----------------------|---------------------------------------|----------------------------------------------------------|---------------------------|-----------------------|-----------------------|-----------------|---------------------|----------------|---------------------|-------------------|
|               | Type                                   | Input<br>Shaft                     | Input<br>Rotation (1) | Impeller<br>Rotation (2) | Pump and Transmission |                                       |                                                          | Available                 |                       |                       | Optional        |                     |                |                     |                   |
|               |                                        |                                    |                       |                          | Pump                  | Transmission<br>Mounting<br>Positions | Priming<br>Isolation<br>Valve (PIV)<br>Solenoid<br>Valve | Intake<br>Connections     | Discharge<br>Manifold | Auxiliary<br>Fittings | RTP Foam System |                     | Control Panels |                     | Gauges            |
|               |                                        |                                    |                       |                          |                       |                                       |                                                          |                           |                       |                       | Mounted on Pump | Remotely<br>Mounted | Panels         | Wiring<br>Schematic | - and<br>Monitors |
| HL400D        | Direct Drive                           | 1410 Series<br>Companion<br>Flange |                       | CCW                      | 2                     | 6                                     | 7                                                        | Standard (8)<br>Short (9) | 10                    | 11, 12                | 13              | See<br>DPL83197     | 14             | 15                  | 16                |
|               |                                        |                                    | CCW                   | CW                       | 3                     |                                       |                                                          |                           |                       |                       |                 |                     |                |                     |                   |
| HL400K        | Heavy Duty<br>K Series<br>Transmission | 1-3/8-10<br>SAE Spline             | CW                    | CW                       | 4                     |                                       |                                                          |                           |                       |                       |                 |                     |                |                     |                   |
|               |                                        |                                    | CCW                   | CCW                      | 5                     |                                       |                                                          |                           |                       |                       |                 |                     |                |                     |                   |

Notes:
1. Drive input rotation defined as viewed looking directly at direct drive or transmission input shaft.
2. Impeller rotation defined as viewed looking directly into impeller eye from intake end of pump.