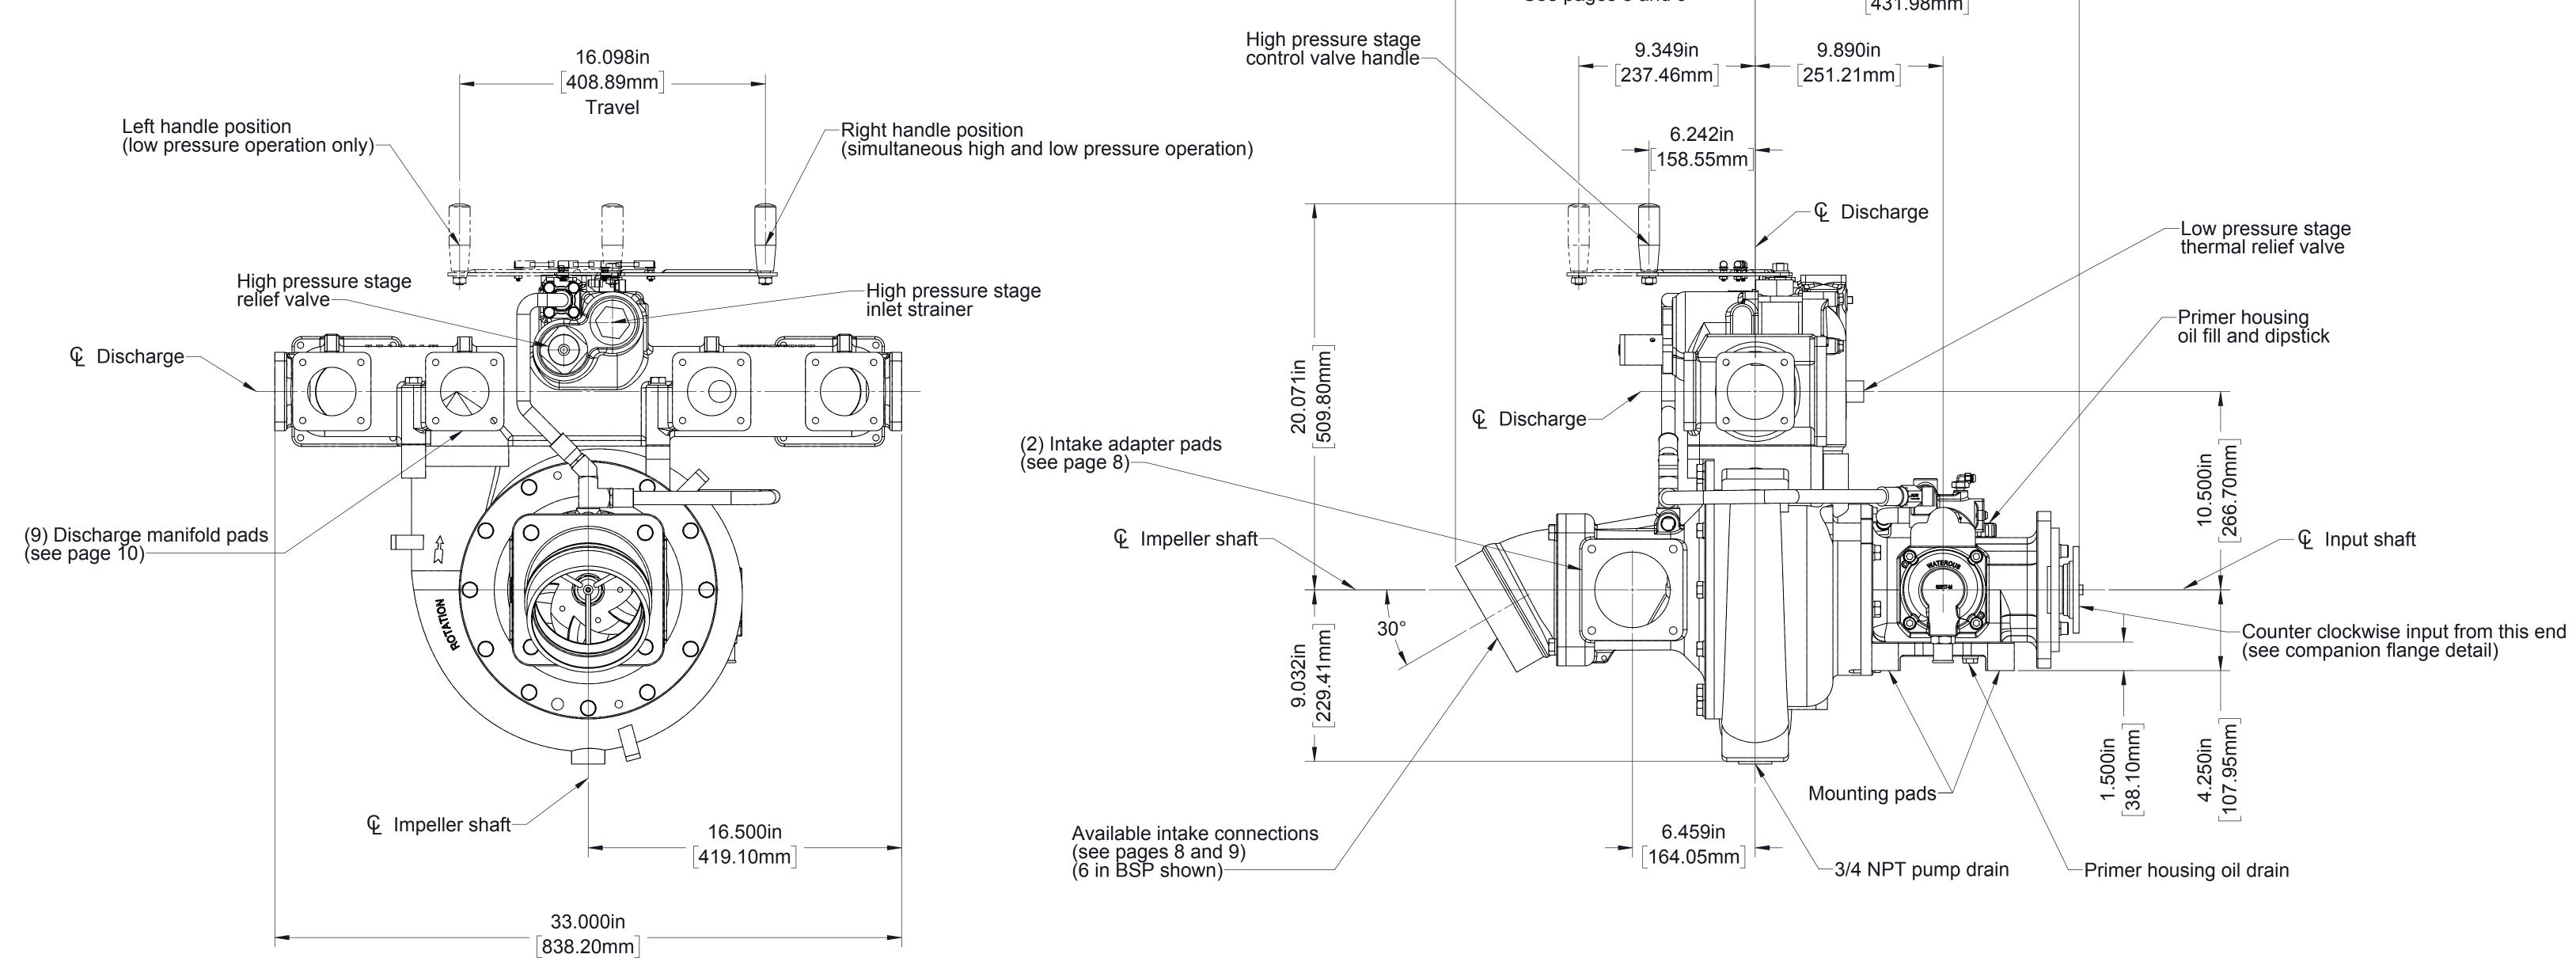

## **Transmission Mounting Positions**

(Defined as viewed from drive end of pump)

6 in BSP Thread

4-Bolt Flange

1 in NPT

**Tapped Flanges** 

30° Elbow

4.821in [122.45mm]