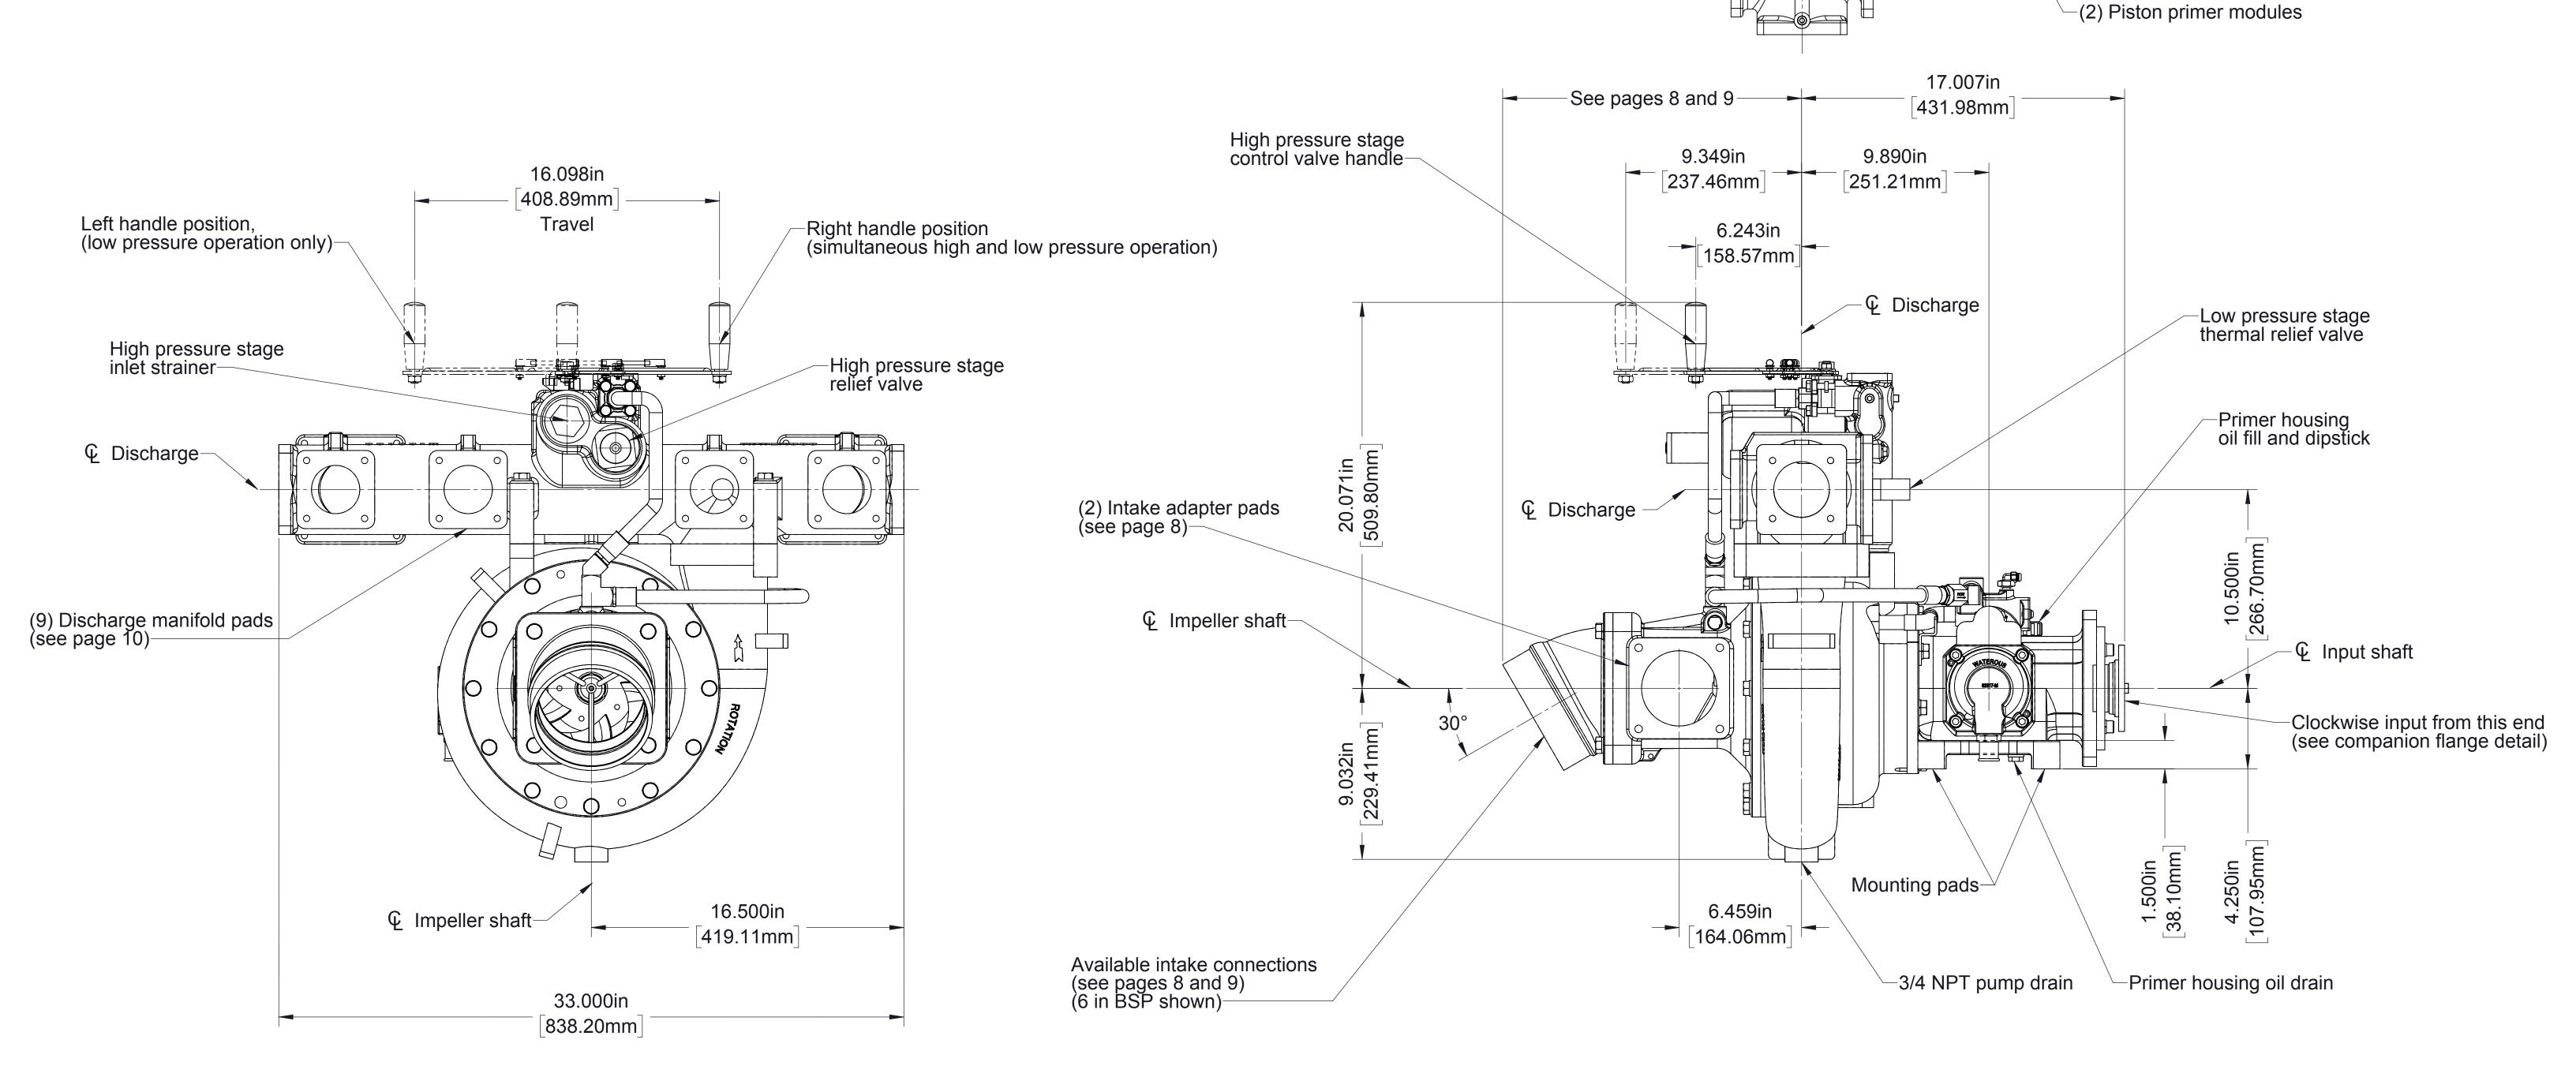

## **HL400 Series Pump Dimensional Drawings**

| Pump<br>Model | Drive                                  |                                    |                       |                          | See Page              |                                       |                                                          |                           |                       |                       |                 |                     |                |                     |                   |
|---------------|----------------------------------------|------------------------------------|-----------------------|--------------------------|-----------------------|---------------------------------------|----------------------------------------------------------|---------------------------|-----------------------|-----------------------|-----------------|---------------------|----------------|---------------------|-------------------|
|               | Type                                   | Input<br>Shaft                     | Input<br>Rotation (1) | Impeller<br>Rotation (2) | Pump and Transmission |                                       |                                                          | Available                 |                       |                       | Optional        |                     |                |                     |                   |
|               |                                        |                                    |                       |                          | Pump                  | Transmission<br>Mounting<br>Positions | Priming<br>Isolation<br>Valve (PIV)<br>Solenoid<br>Valve | Intake<br>Connections     | Discharge<br>Manifold | Auxiliary<br>Fittings | RTP Foam System |                     | Control Panels |                     | Gauges            |
|               |                                        |                                    |                       |                          |                       |                                       |                                                          |                           |                       |                       | Mounted on Pump | Remotely<br>Mounted | Panels         | Wiring<br>Schematic | - and<br>Monitors |
| HL400D        | Direct Drive                           | 1410 Series<br>Companion<br>Flange |                       | CCW                      | 2                     | 6                                     | 7                                                        | Standard (8)<br>Short (9) | 10                    | 11, 12                | 13              | See<br>DPL83197     | 14             | 15                  | 16                |
|               |                                        |                                    | CCW                   | CW                       | 3                     |                                       |                                                          |                           |                       |                       |                 |                     |                |                     |                   |
| HL400K        | Heavy Duty<br>K Series<br>Transmission | 1-3/8-10<br>SAE Spline             | CW                    | CW                       | 4                     |                                       |                                                          |                           |                       |                       |                 |                     |                |                     |                   |
|               |                                        |                                    | CCW                   | CCW                      | 5                     |                                       |                                                          |                           |                       |                       |                 |                     |                |                     |                   |

## **Transmission Mounting Positions**

(Defined as viewed from drive end of pump)

6 in BSP Thread

4-Bolt Flange

1 in NPT

**Tapped Flanges** 

30° Elbow

4.821in [122.45mm]