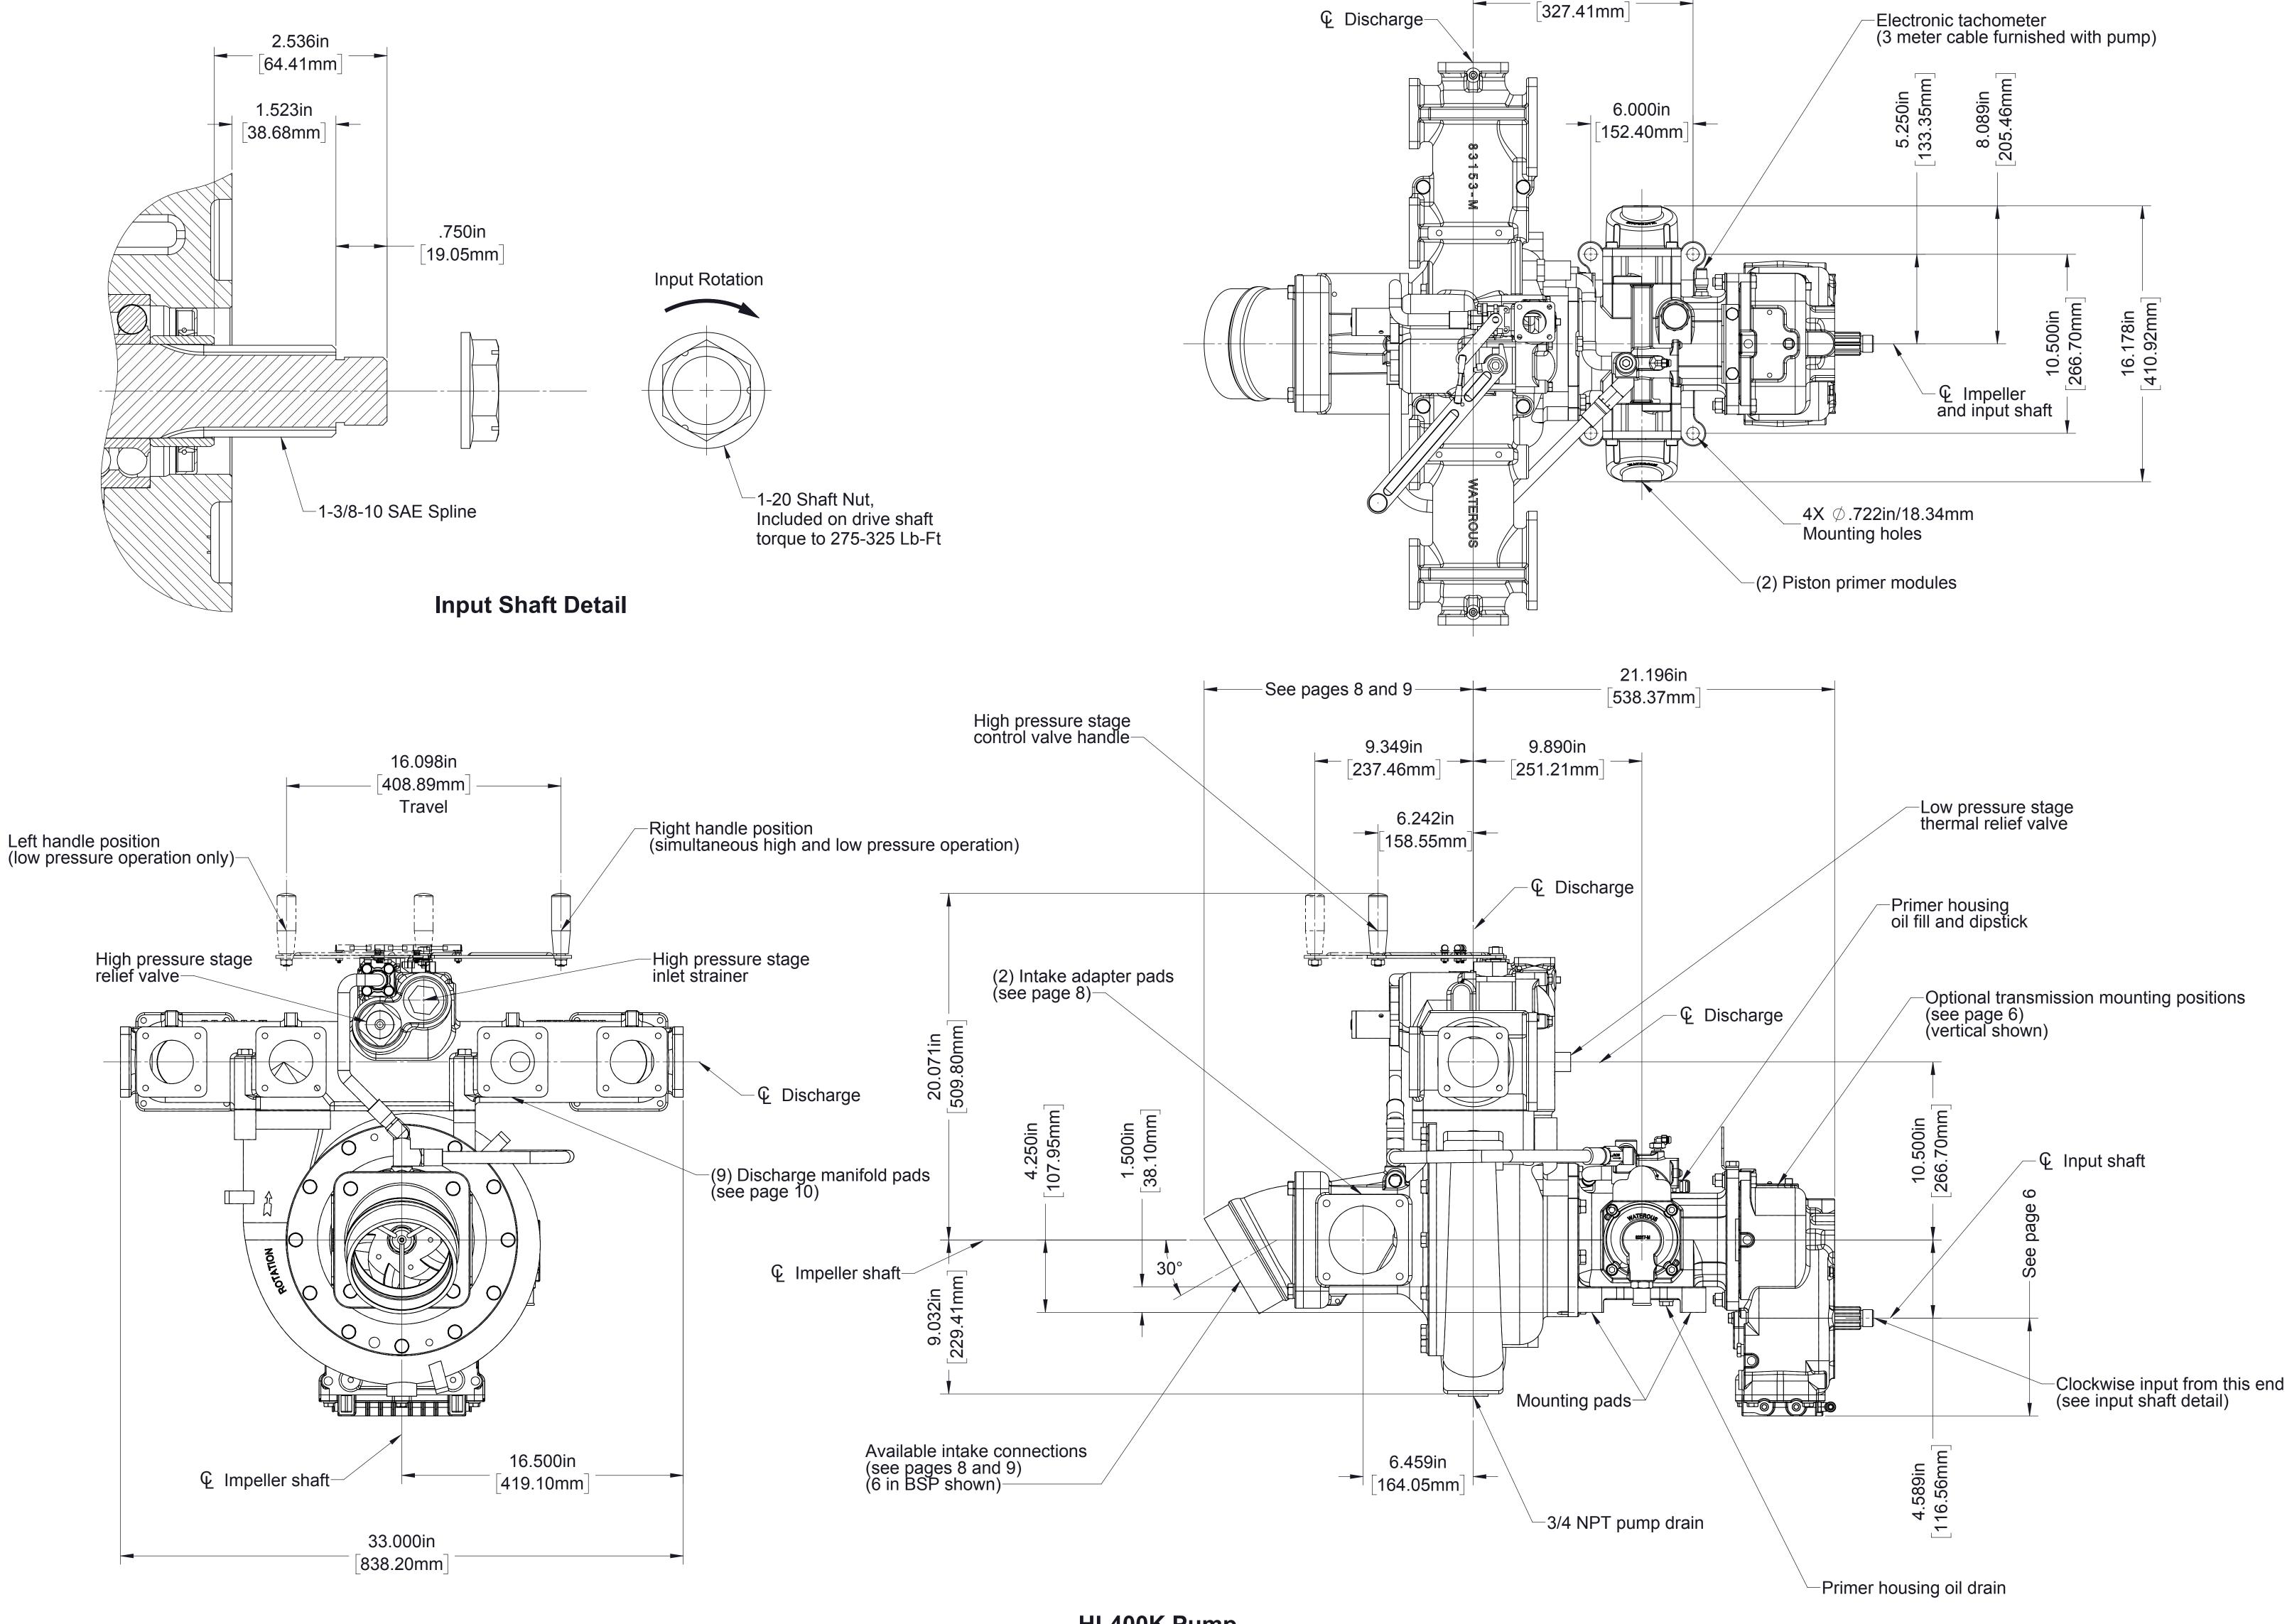

**Input Shaft Detail** 

[327.41mm]

6.000in

152.40mm

Electronic tachometer (3 meter cable furnished with pump)

10.500in 266.70mm 16.178in 410.92mm

8.089in 205.46mm

5.250in 133.35mm

4X ∅.722in/18.34mm

Mounting holes