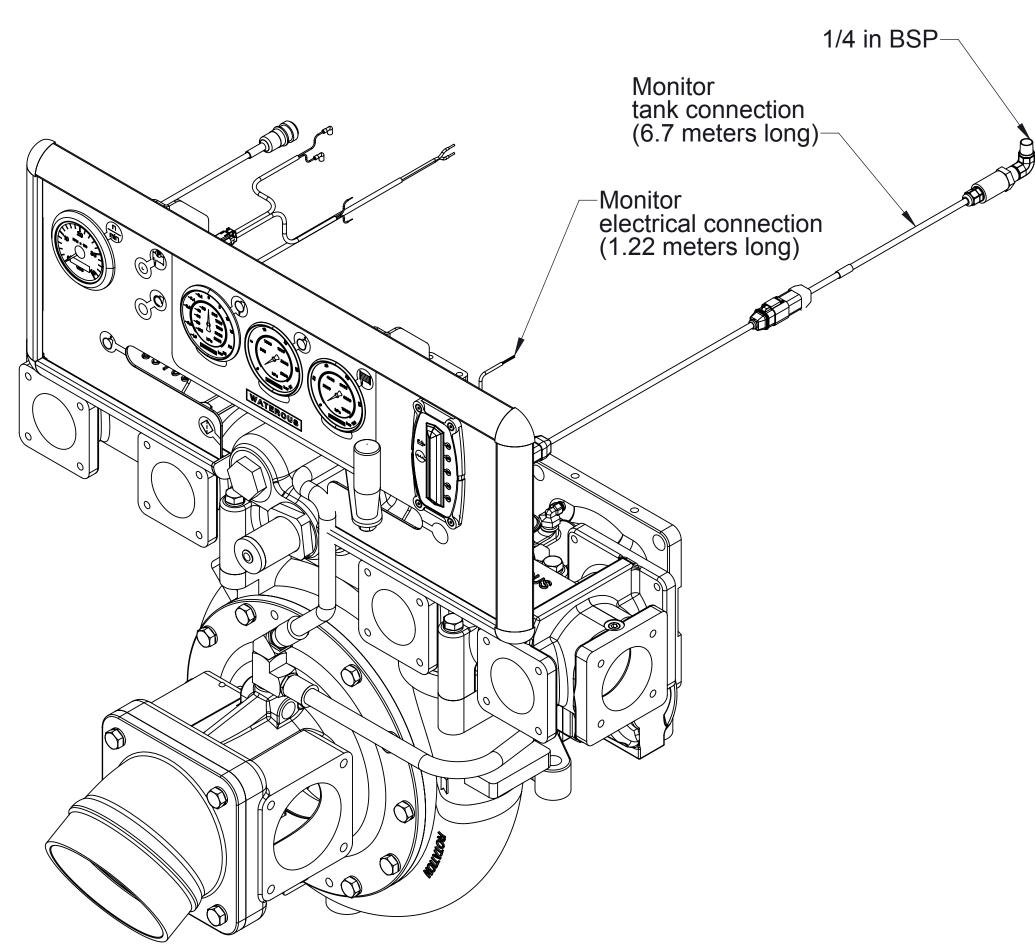

## **Available Panel Configurations**

Without Tank Level Monitors

With Water Tank Level Monitor Only

With Water Tank and Foam Tank Level Monitors