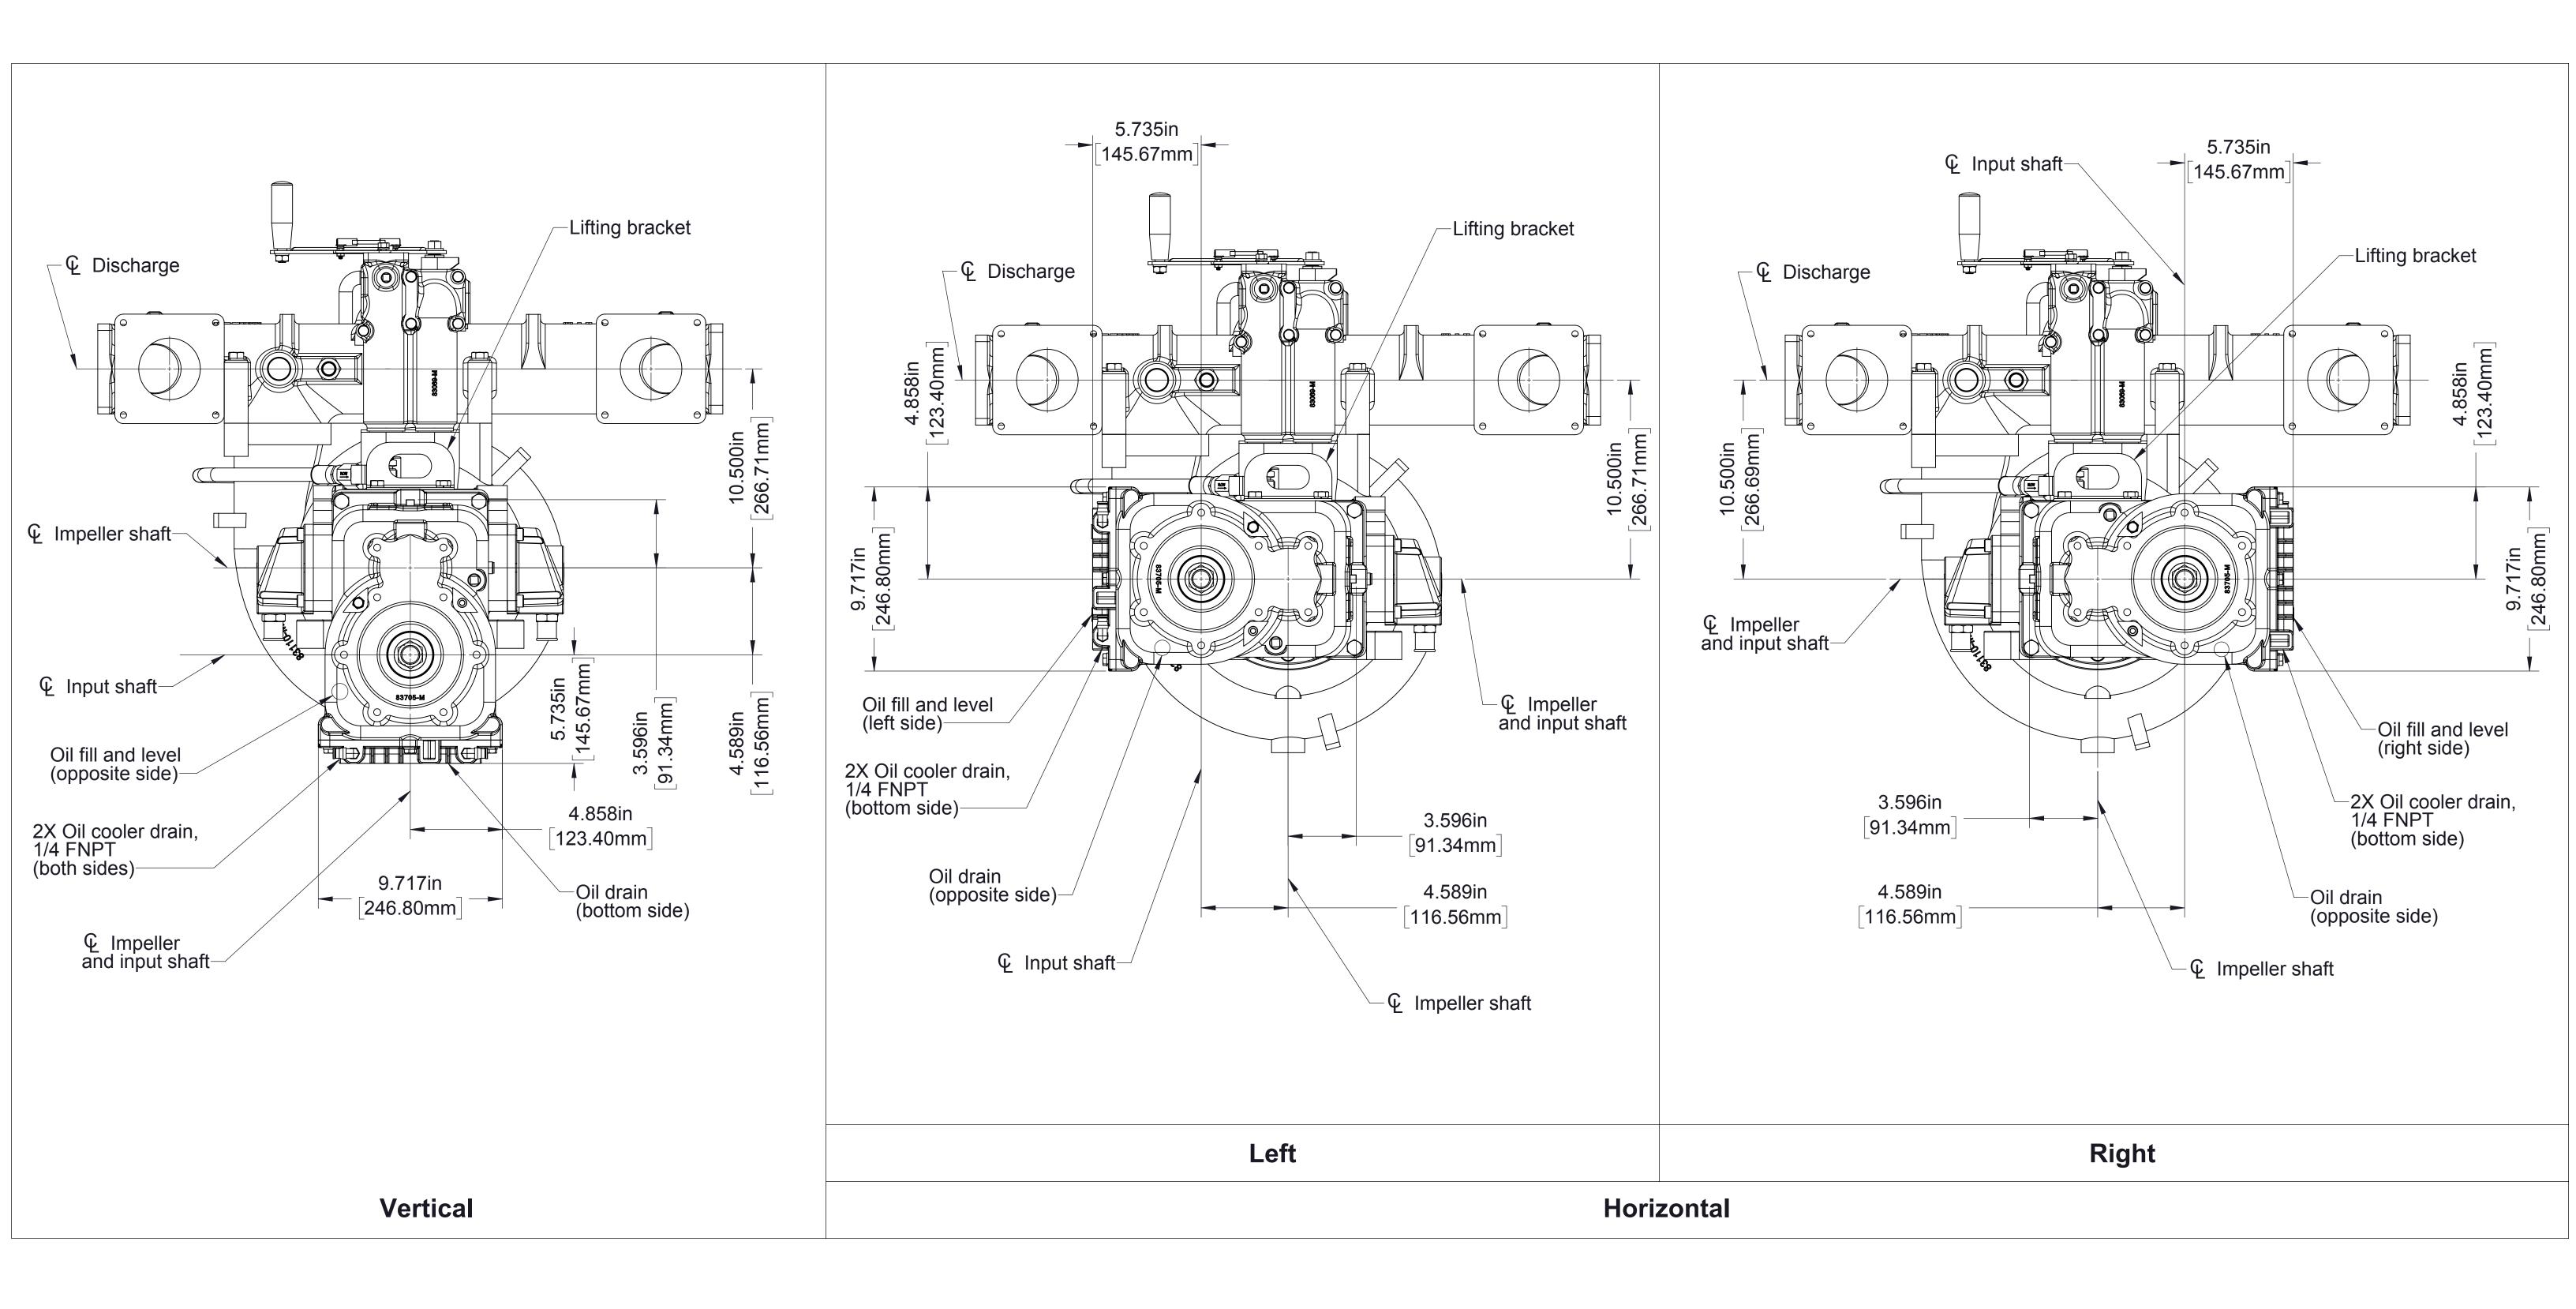

## **HL400 Series Pump Dimensional Drawings**

| Pump<br>Model | Drive                                  |                                    |                       |                          | See Page              |                                       |                                                          |                           |                       |                       |                 |                     |                |                     |                   |
|---------------|----------------------------------------|------------------------------------|-----------------------|--------------------------|-----------------------|---------------------------------------|----------------------------------------------------------|---------------------------|-----------------------|-----------------------|-----------------|---------------------|----------------|---------------------|-------------------|
|               | Type                                   | Input<br>Shaft                     | Input<br>Rotation (1) | Impeller<br>Rotation (2) | Pump and Transmission |                                       |                                                          | Available                 |                       |                       | Optional        |                     |                |                     |                   |
|               |                                        |                                    |                       |                          | Pump                  | Transmission<br>Mounting<br>Positions | Priming<br>Isolation<br>Valve (PIV)<br>Solenoid<br>Valve | Intake<br>Connections     | Discharge<br>Manifold | Auxiliary<br>Fittings | RTP Foam System |                     | Control Panels |                     | Gauges            |
|               |                                        |                                    |                       |                          |                       |                                       |                                                          |                           |                       |                       | Mounted on Pump | Remotely<br>Mounted | Panels         | Wiring<br>Schematic | - and<br>Monitors |
| HL400D        | Direct Drive                           | 1410 Series<br>Companion<br>Flange |                       | CCW                      | 2                     | 6                                     | 7                                                        | Standard (8)<br>Short (9) | 10                    | 11, 12                | 13              | See<br>DPL83197     | 14             | 15                  | 16                |
|               |                                        |                                    | CCW                   | CW                       | 3                     |                                       |                                                          |                           |                       |                       |                 |                     |                |                     |                   |
| HL400K        | Heavy Duty<br>K Series<br>Transmission | 1-3/8-10<br>SAE Spline             | CW                    | CW                       | 4                     |                                       |                                                          |                           |                       |                       |                 |                     |                |                     |                   |
|               |                                        |                                    | CCW                   | CCW                      | 5                     |                                       |                                                          |                           |                       |                       |                 |                     |                |                     |                   |

Notes:
1. Drive input rotation defined as viewed looking directly at direct drive or transmission input shaft.
2. Impeller rotation defined as viewed looking directly into impeller eye from intake end of pump.