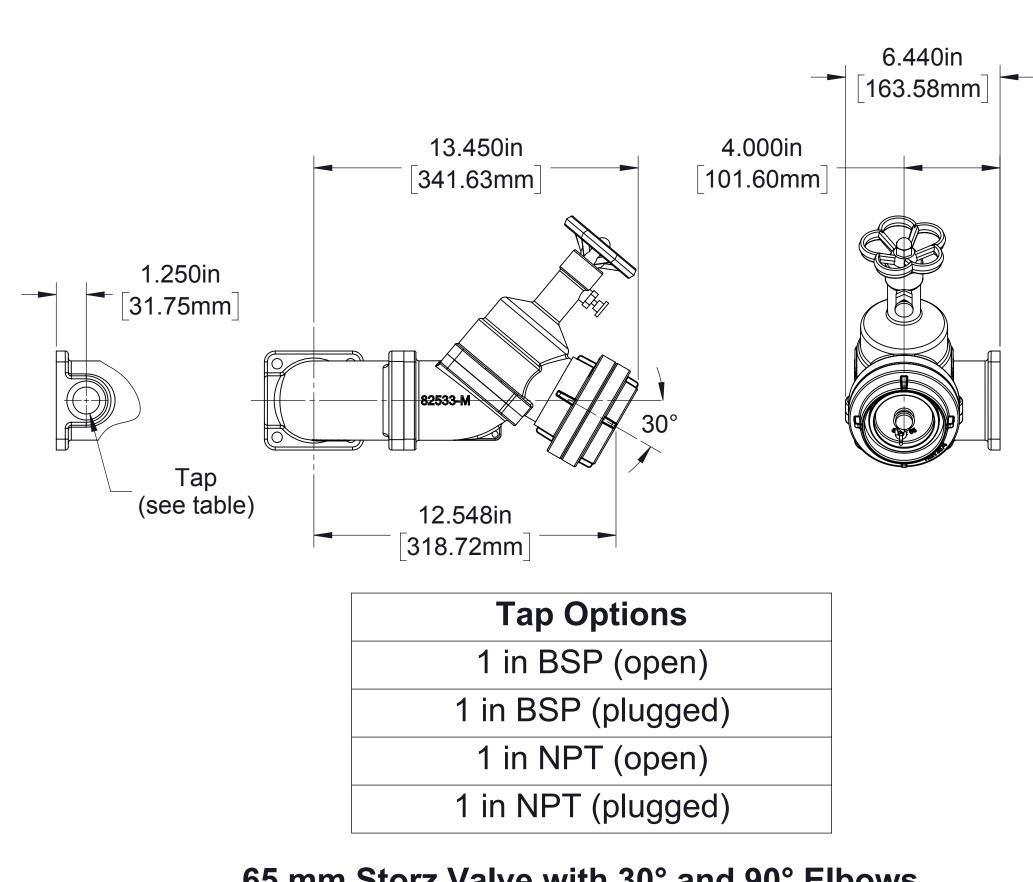

65 mm 4-Bolt

DPL83159 **Auxiliary Fittings** 

2.000in 50.80mm

2.875in [73.03mm]

5.750in [146.05mm]

2.500in 63.50mm

 $^{'}$  4X M8 x 1.25  $\overline{\lor}$  .630in/16mm MIN equally spaced on  $\bigcirc$  2.480in/62.99mm B.C.REF