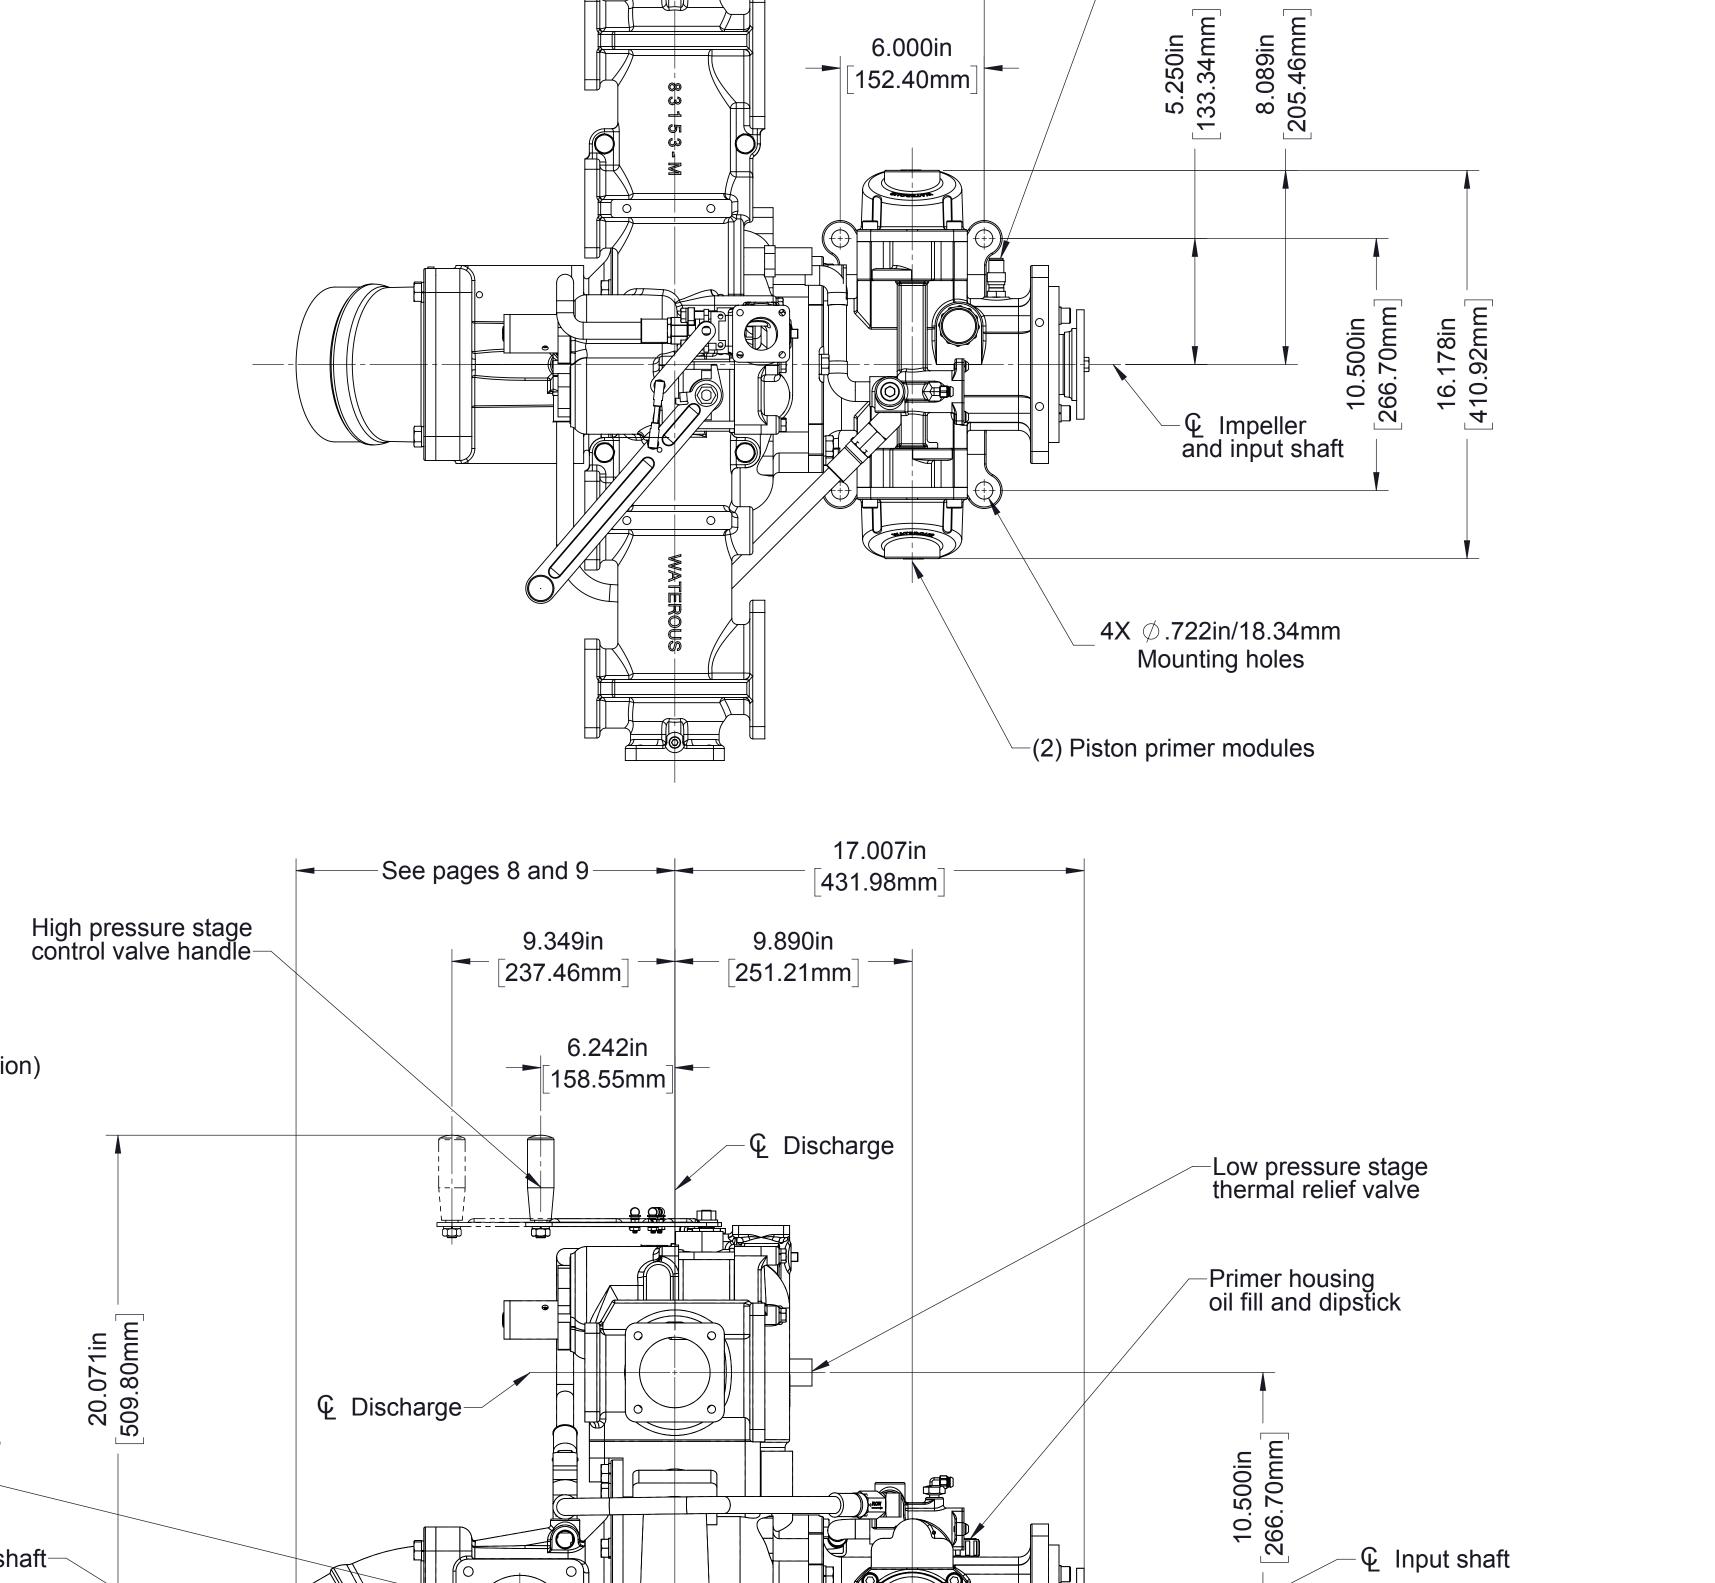

1410 Series Companion Flange Detail

[327.41mm]

6.000in

152.40mm

Electronic tachometer(3 meter cable furnished with pump)

10.500in [266.70mm] 16.178in 410.92mm

8.089in 205.46mm

-€ Impeller and input shaft

4X ∅.722in/18.34mm

Mounting holes

5.250in [133.34mm]

1410 Series Companion Flange Detail

[327.41mm]

6.000in

Electronic tachometer (3 meter cable furnished with pump)

© Discharge