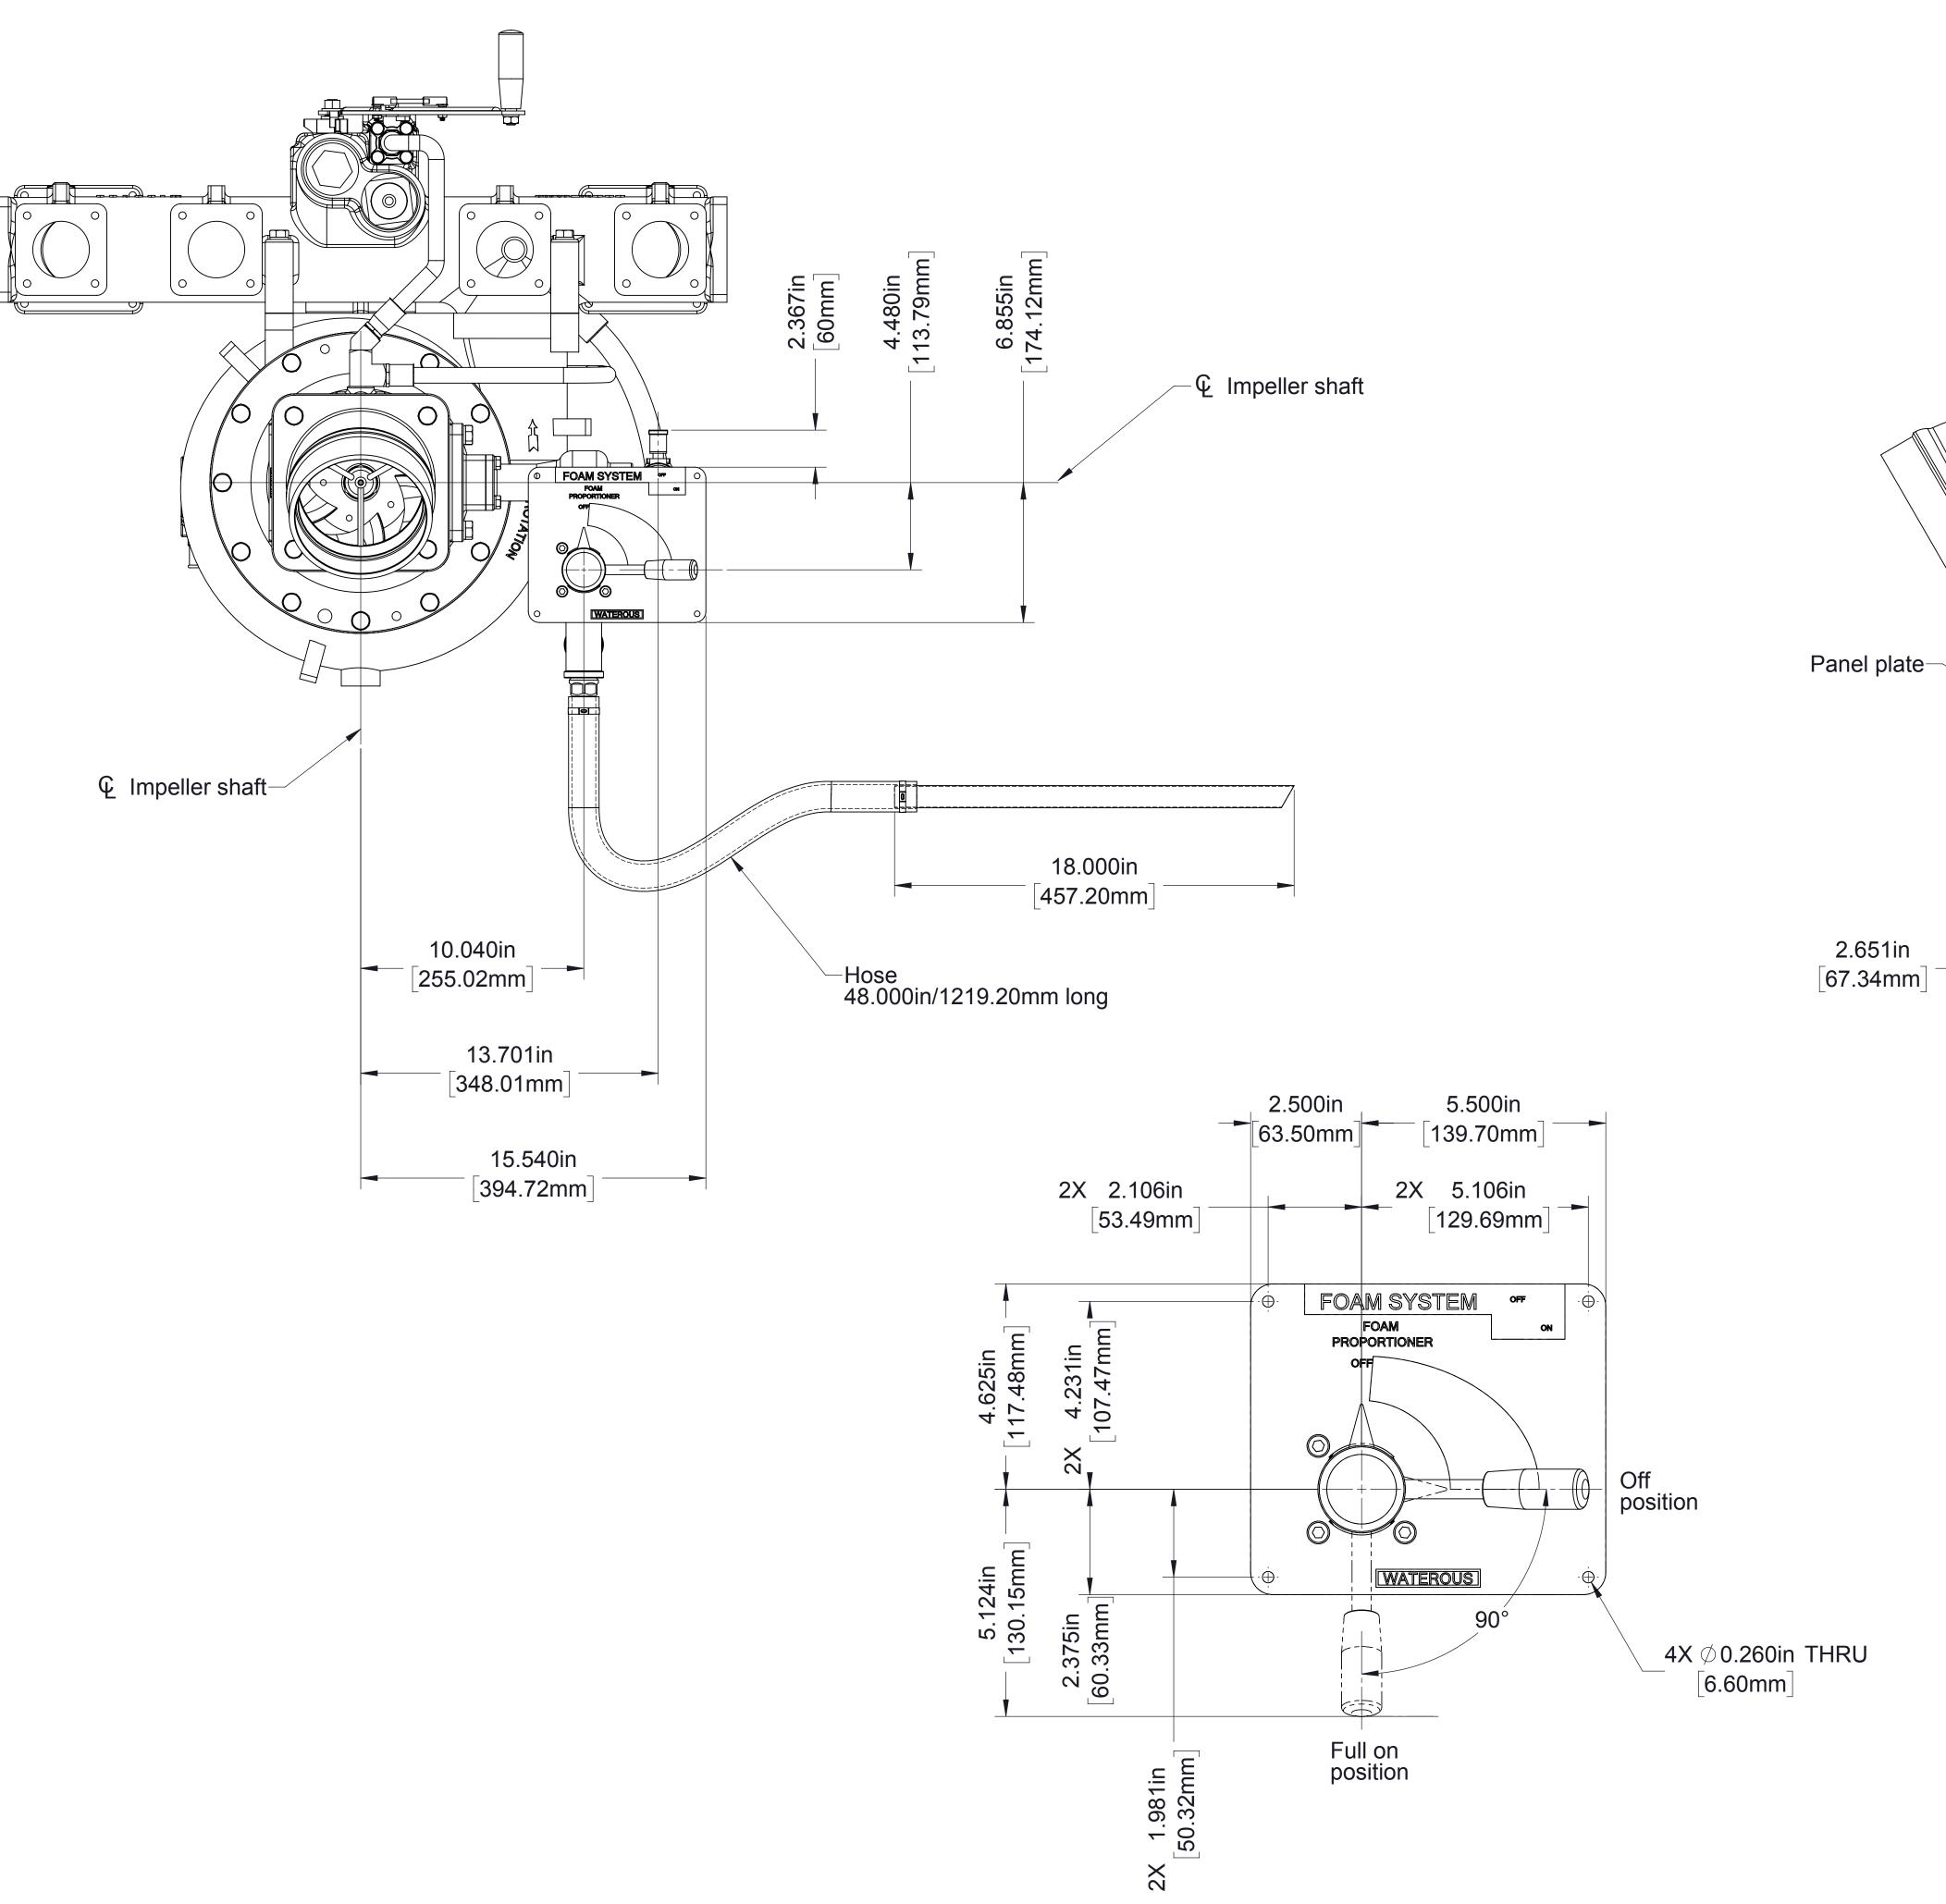

1410 Series Companion Flange Detail

[327.41mm]

6.000in

152.40mm

Electronic tachometer(3 meter cable furnished with pump)

10.500in [266.70mm] 16.178in 410.92mm

8.089in 205.46mm

-€ Impeller and input shaft

4X ∅.722in/18.34mm

Mounting holes

5.250in [133.34mm]

1410 Series Companion Flange Detail

[327.41mm]

6.000in

Electronic tachometer (3 meter cable furnished with pump)

© Discharge

**Input Shaft Detail** 

[327.41mm]

6.000in

152.40mm

Electronic tachometer (3 meter cable furnished with pump)

10.500in 266.70mm 16.178in 410.92mm

8.089in 205.46mm

5.250in 133.35mm

4X ∅.722in/18.34mm

Mounting holes