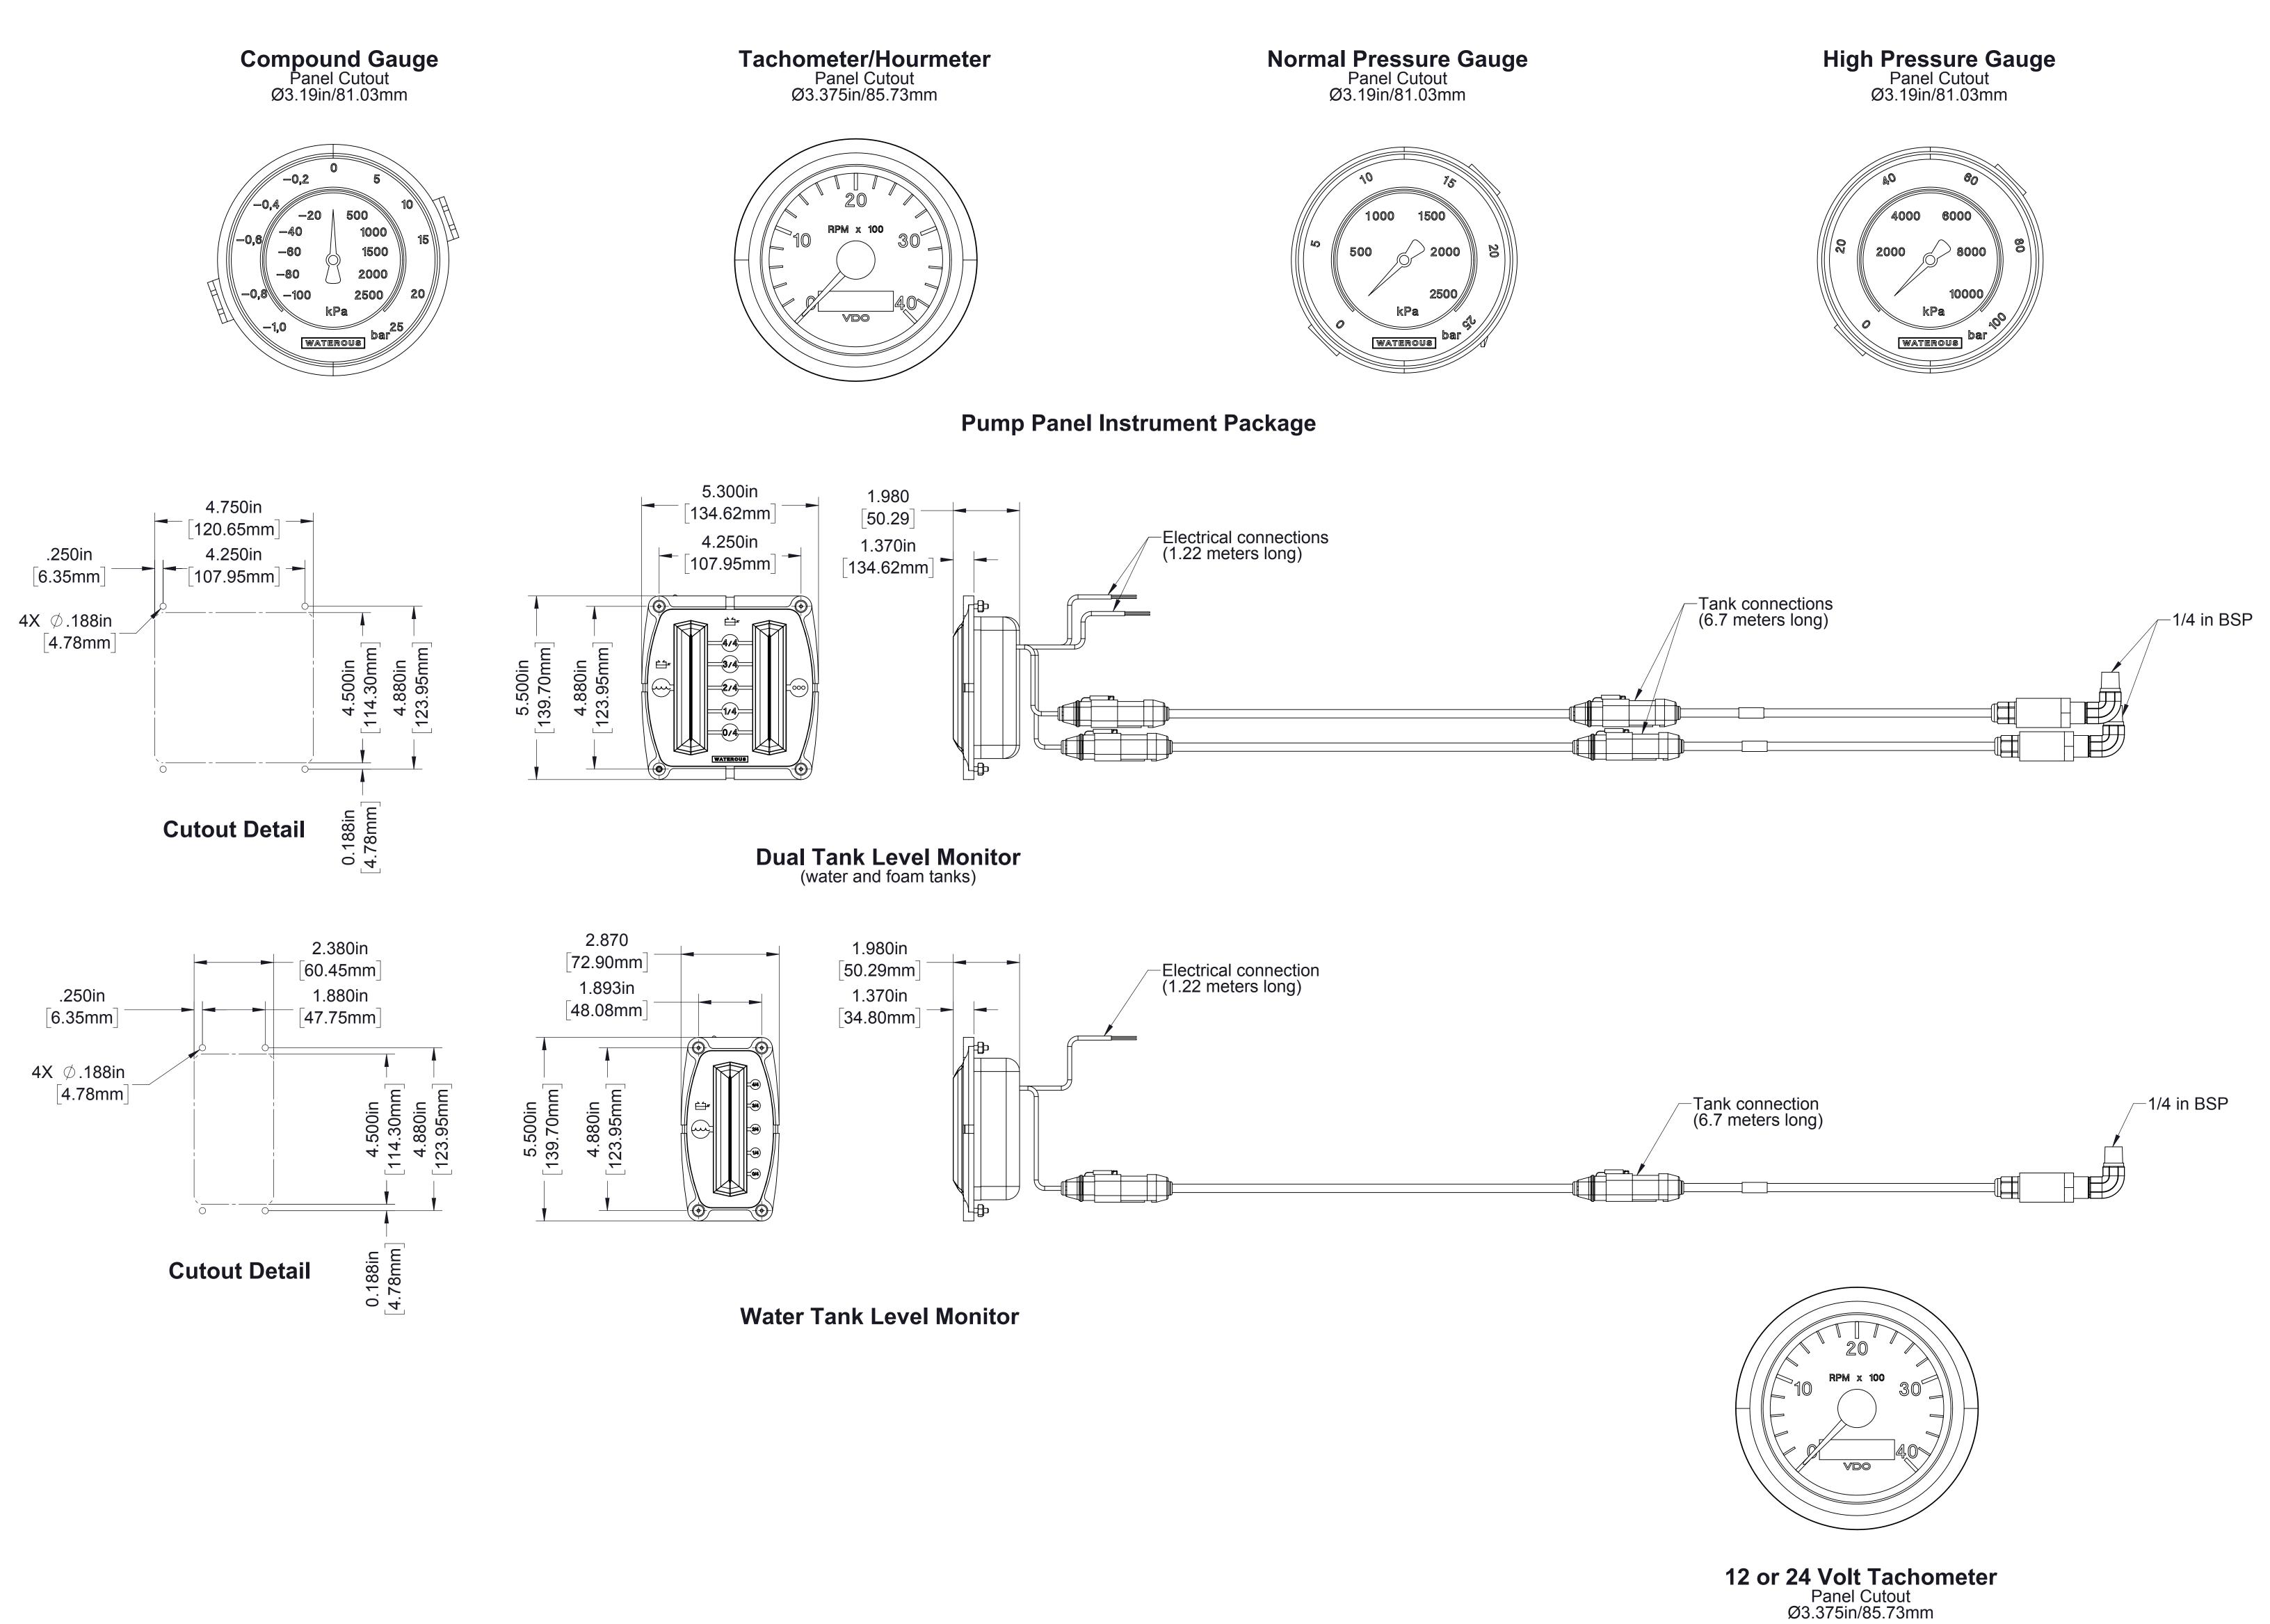

## **Available Panel Configurations**

Without Tank Level Monitors

With Water Tank Level Monitor Only

With Water Tank and Foam Tank Level Monitors