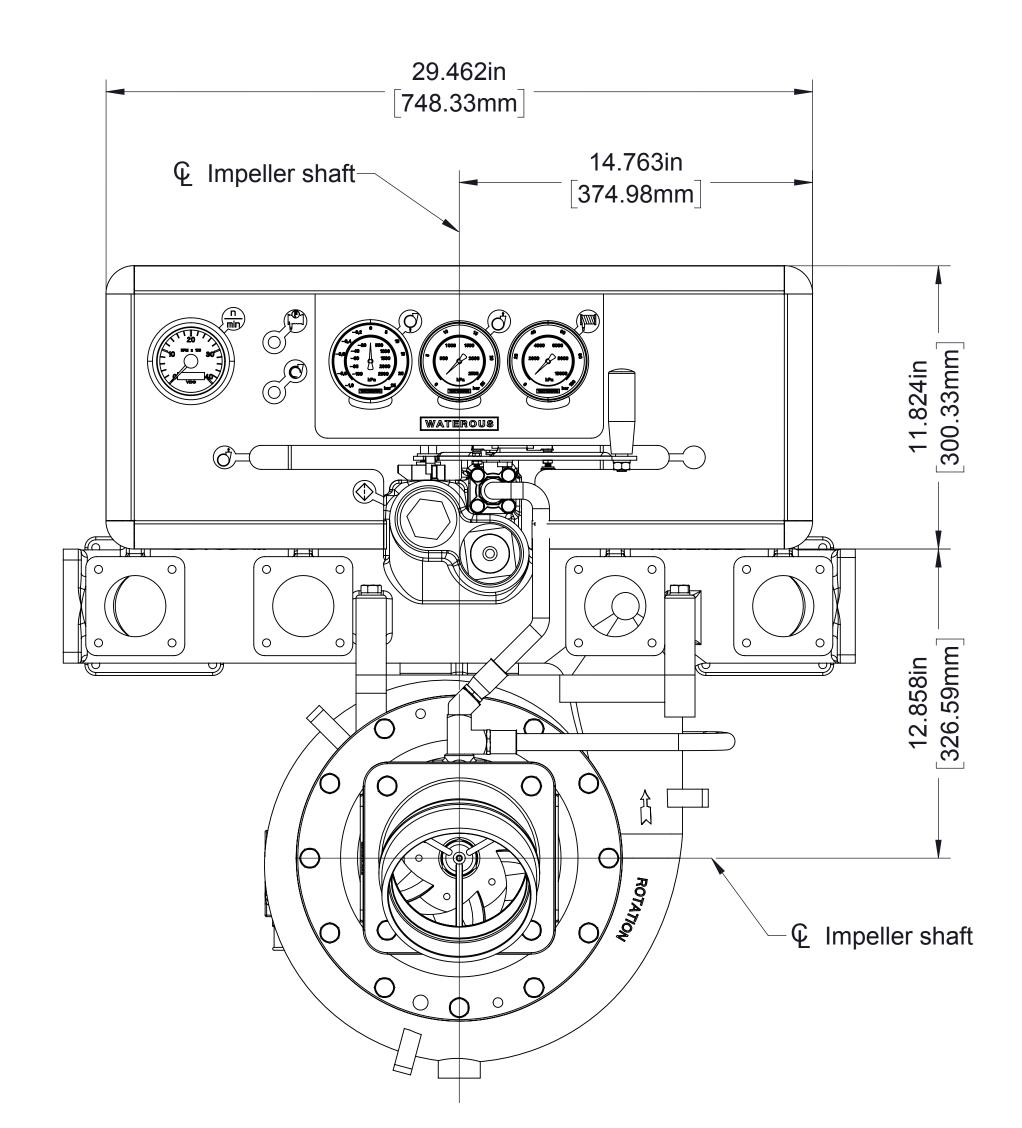

Notes:
1. Drive input rotation defined as viewed looking directly at direct drive or transmission input shaft.
2. Impeller rotation defined as viewed looking directly into impeller eye from intake end of pump.