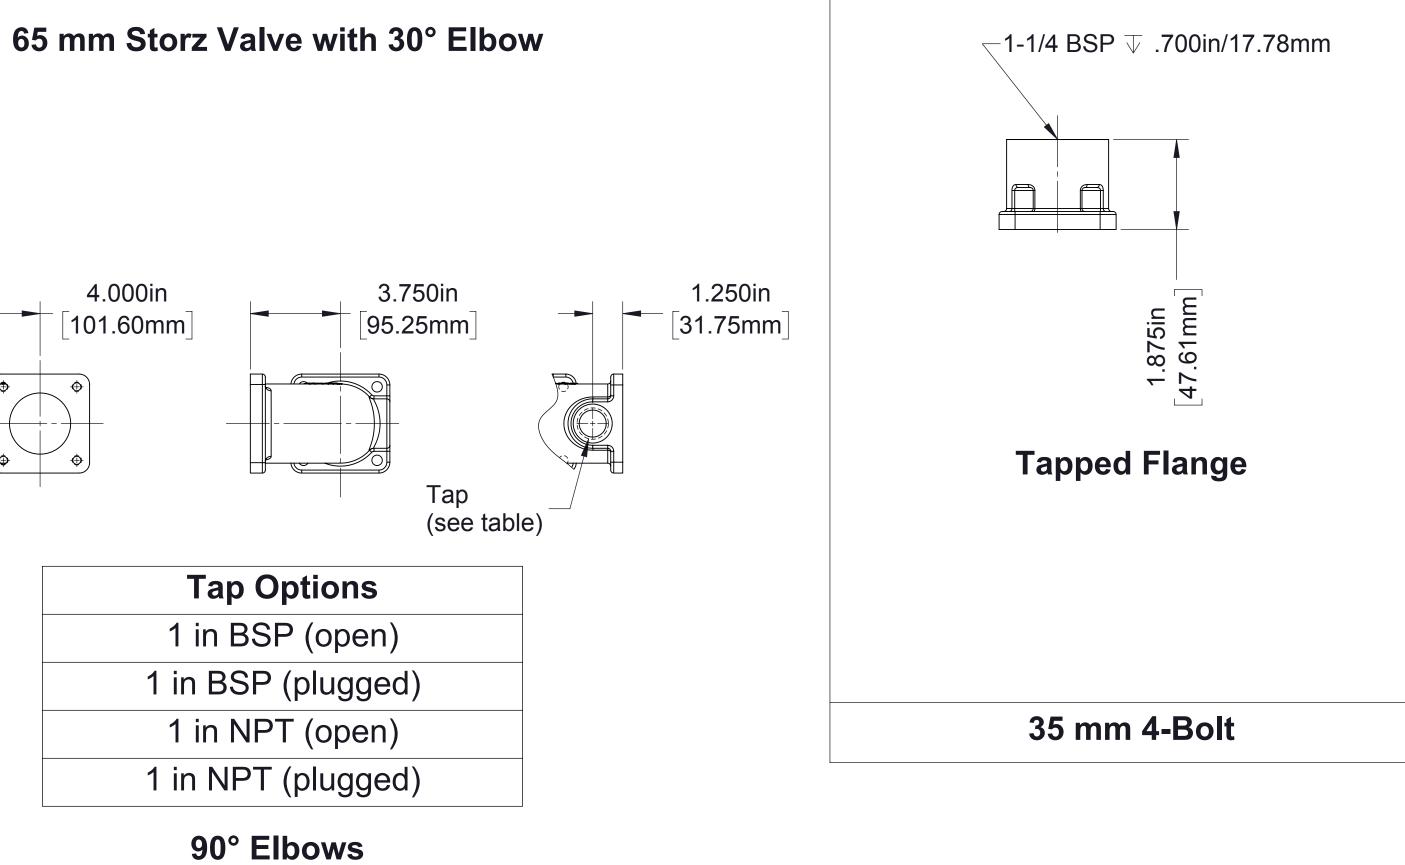

## **Transmission Mounting Positions**

(Defined as viewed from drive end of pump)

6 in BSP Thread

4-Bolt Flange

1 in NPT

**Tapped Flanges** 

30° Elbow

4.821in [122.45mm]