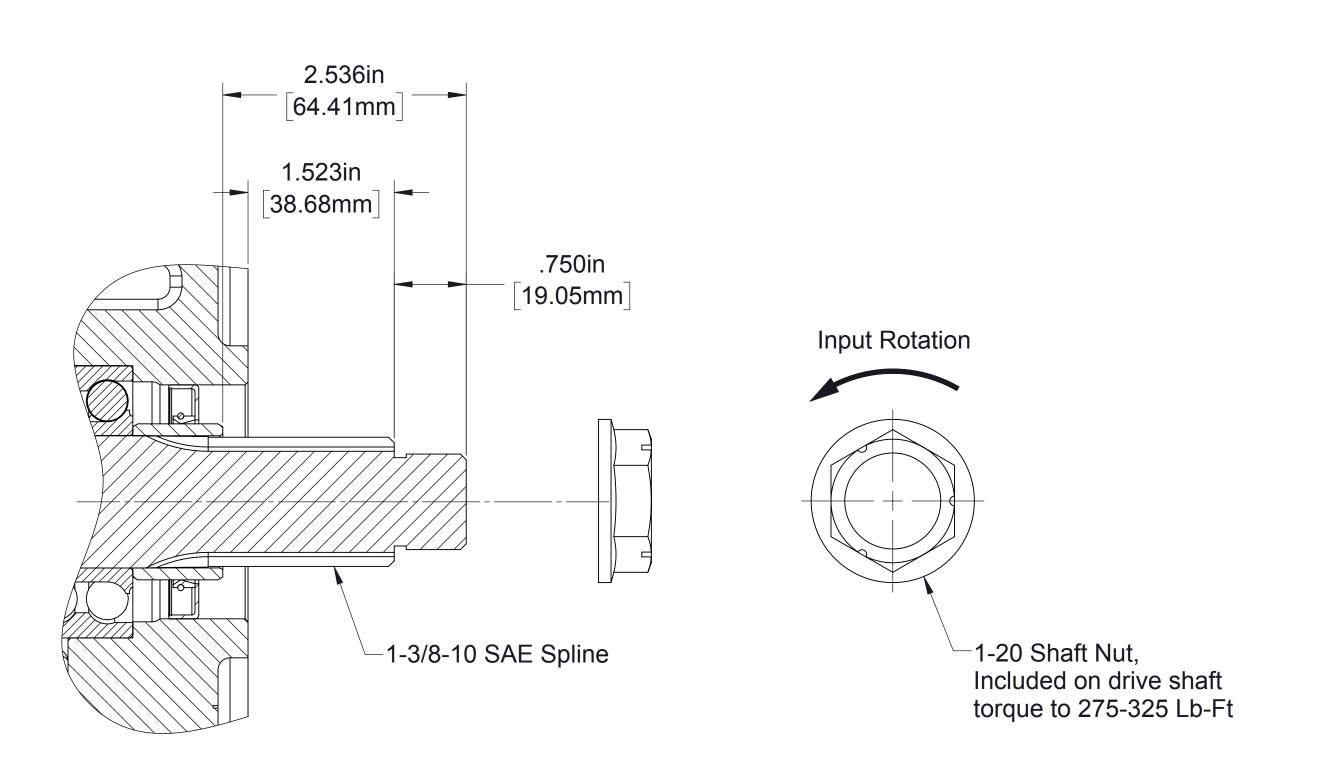

**Input Shaft Detail** 

[327.41mm]

6.000in

152.40mm

Electronic tachometer (3 meter cable furnished with pump)

10.500in 266.70mm 16.178in 410.92mm

8.089in 205.46mm

5.250in 133.35mm