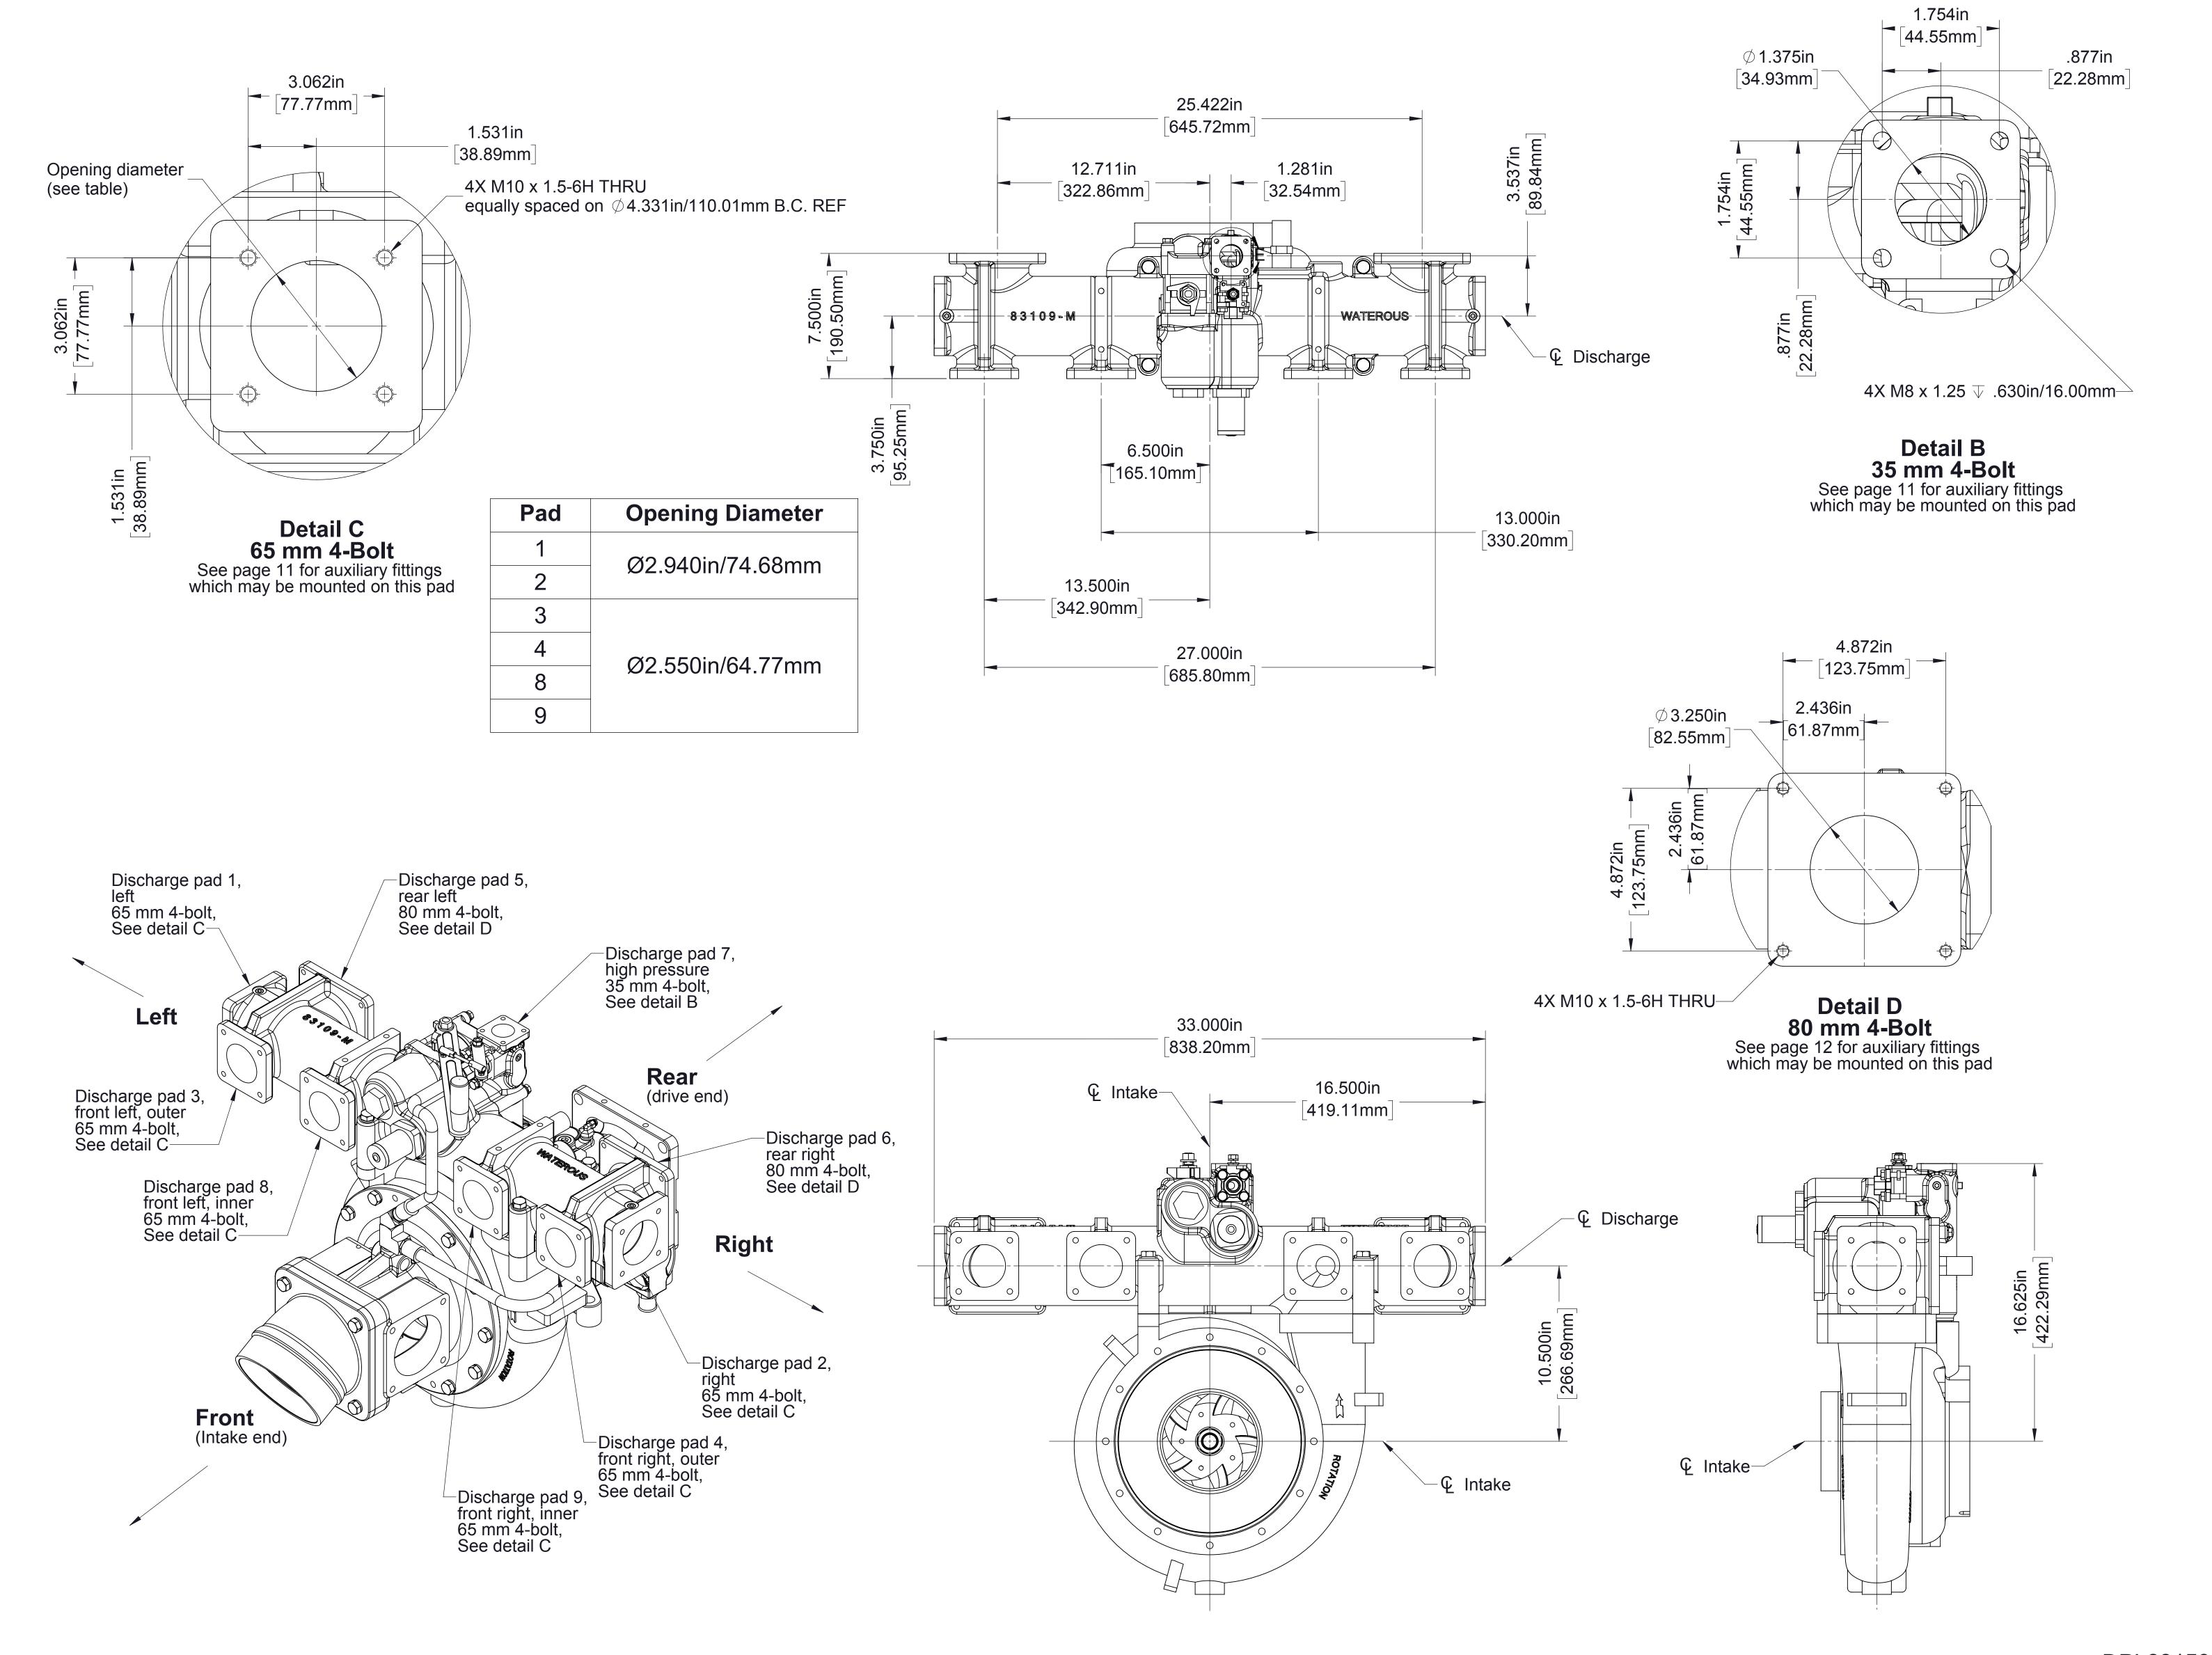

## **HL400 Series Pump Dimensional Drawings**

| Pump<br>Model | Drive                                  |                                    |                       |                          | See Page              |                                       |                                                          |                           |                       |                       |                 |                     |                |                     |                   |
|---------------|----------------------------------------|------------------------------------|-----------------------|--------------------------|-----------------------|---------------------------------------|----------------------------------------------------------|---------------------------|-----------------------|-----------------------|-----------------|---------------------|----------------|---------------------|-------------------|
|               | Type                                   | Input<br>Shaft                     | Input<br>Rotation (1) | Impeller<br>Rotation (2) | Pump and Transmission |                                       |                                                          | Available                 |                       |                       | Optional        |                     |                |                     |                   |
|               |                                        |                                    |                       |                          | Pump                  | Transmission<br>Mounting<br>Positions | Priming<br>Isolation<br>Valve (PIV)<br>Solenoid<br>Valve | Intake<br>Connections     | Discharge<br>Manifold | Auxiliary<br>Fittings | RTP Foam System |                     | Control Panels |                     | Gauges            |
|               |                                        |                                    |                       |                          |                       |                                       |                                                          |                           |                       |                       | Mounted on Pump | Remotely<br>Mounted | Panels         | Wiring<br>Schematic | - and<br>Monitors |
| HL400D        | Direct Drive                           | 1410 Series<br>Companion<br>Flange |                       | CCW                      | 2                     | 6                                     | 7                                                        | Standard (8)<br>Short (9) | 10                    | 11, 12                | 13              | See<br>DPL83197     | 14             | 15                  | 16                |
|               |                                        |                                    | CCW                   | CW                       | 3                     |                                       |                                                          |                           |                       |                       |                 |                     |                |                     |                   |
| HL400K        | Heavy Duty<br>K Series<br>Transmission | 1-3/8-10<br>SAE Spline             | CW                    | CW                       | 4                     |                                       |                                                          |                           |                       |                       |                 |                     |                |                     |                   |
|               |                                        |                                    | CCW                   | CCW                      | 5                     |                                       |                                                          |                           |                       |                       |                 |                     |                |                     |                   |

Notes:
1. Drive input rotation defined as viewed looking directly at direct drive or transmission input shaft.
2. Impeller rotation defined as viewed looking directly into impeller eye from intake end of pump.