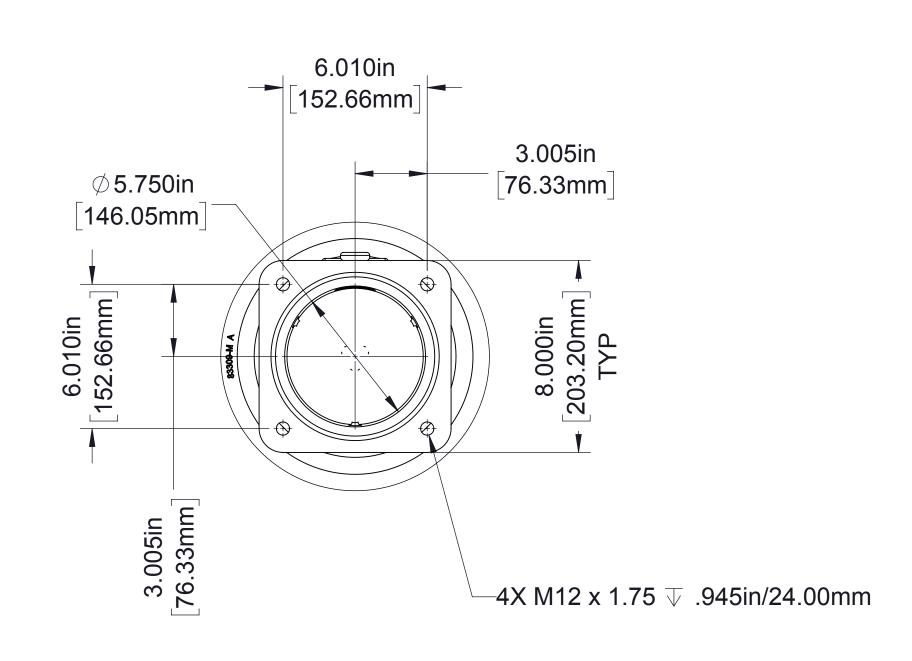

## **HL400 Series Pump Dimensional Drawings**

| Pump<br>Model | Drive                                  |                                    |                       |                          | See Page              |                                       |                                                          |                           |                       |                       |                 |                     |                |                     |                   |
|---------------|----------------------------------------|------------------------------------|-----------------------|--------------------------|-----------------------|---------------------------------------|----------------------------------------------------------|---------------------------|-----------------------|-----------------------|-----------------|---------------------|----------------|---------------------|-------------------|
|               | Type                                   | Input<br>Shaft                     | Input<br>Rotation (1) | Impeller<br>Rotation (2) | Pump and Transmission |                                       |                                                          | Available                 |                       |                       | Optional        |                     |                |                     |                   |
|               |                                        |                                    |                       |                          | Pump                  | Transmission<br>Mounting<br>Positions | Priming<br>Isolation<br>Valve (PIV)<br>Solenoid<br>Valve | Intake<br>Connections     | Discharge<br>Manifold | Auxiliary<br>Fittings | RTP Foam System |                     | Control Panels |                     | Gauges            |
|               |                                        |                                    |                       |                          |                       |                                       |                                                          |                           |                       |                       | Mounted on Pump | Remotely<br>Mounted | Panels         | Wiring<br>Schematic | - and<br>Monitors |
| HL400D        | Direct Drive                           | 1410 Series<br>Companion<br>Flange |                       | CCW                      | 2                     | 6                                     | 7                                                        | Standard (8)<br>Short (9) | 10                    | 11, 12                | 13              | See<br>DPL83197     | 14             | 15                  | 16                |
|               |                                        |                                    | CCW                   | CW                       | 3                     |                                       |                                                          |                           |                       |                       |                 |                     |                |                     |                   |
| HL400K        | Heavy Duty<br>K Series<br>Transmission | 1-3/8-10<br>SAE Spline             | CW                    | CW                       | 4                     |                                       |                                                          |                           |                       |                       |                 |                     |                |                     |                   |
|               |                                        |                                    | CCW                   | CCW                      | 5                     |                                       |                                                          |                           |                       |                       |                 |                     |                |                     |                   |

Notes:
1. Drive input rotation defined as viewed looking directly at direct drive or transmission input shaft.
2. Impeller rotation defined as viewed looking directly into impeller eye from intake end of pump.