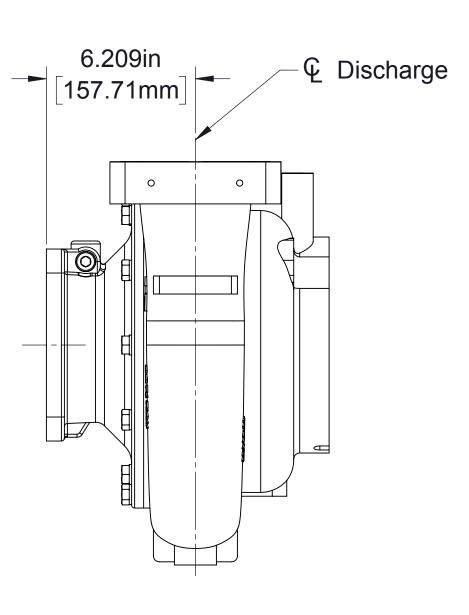

## **HL400 Series Pump Dimensional Drawings**

| Pump<br>Model | Drive                                  |                                    |                       |                          | See Page              |                                       |                                                          |                           |                       |                       |                 |                     |                |                     |                   |
|---------------|----------------------------------------|------------------------------------|-----------------------|--------------------------|-----------------------|---------------------------------------|----------------------------------------------------------|---------------------------|-----------------------|-----------------------|-----------------|---------------------|----------------|---------------------|-------------------|
|               | Type                                   | Input<br>Shaft                     | Input<br>Rotation (1) | Impeller<br>Rotation (2) | Pump and Transmission |                                       |                                                          | Available                 |                       |                       | Optional        |                     |                |                     |                   |
|               |                                        |                                    |                       |                          | Pump                  | Transmission<br>Mounting<br>Positions | Priming<br>Isolation<br>Valve (PIV)<br>Solenoid<br>Valve | Intake<br>Connections     | Discharge<br>Manifold | Auxiliary<br>Fittings | RTP Foam System |                     | Control Panels |                     | Gauges            |
|               |                                        |                                    |                       |                          |                       |                                       |                                                          |                           |                       |                       | Mounted on Pump | Remotely<br>Mounted | Panels         | Wiring<br>Schematic | - and<br>Monitors |
| HL400D        | Direct Drive                           | 1410 Series<br>Companion<br>Flange |                       | CCW                      | 2                     | 6                                     | 7                                                        | Standard (8)<br>Short (9) | 10                    | 11, 12                | 13              | See<br>DPL83197     | 14             | 15                  | 16                |
|               |                                        |                                    | CCW                   | CW                       | 3                     |                                       |                                                          |                           |                       |                       |                 |                     |                |                     |                   |
| HL400K        | Heavy Duty<br>K Series<br>Transmission | 1-3/8-10<br>SAE Spline             | CW                    | CW                       | 4                     |                                       |                                                          |                           |                       |                       |                 |                     |                |                     |                   |
|               |                                        |                                    | CCW                   | CCW                      | 5                     |                                       |                                                          |                           |                       |                       |                 |                     |                |                     |                   |

Notes:
1. Drive input rotation defined as viewed looking directly at direct drive or transmission input shaft.
2. Impeller rotation defined as viewed looking directly into impeller eye from intake end of pump.