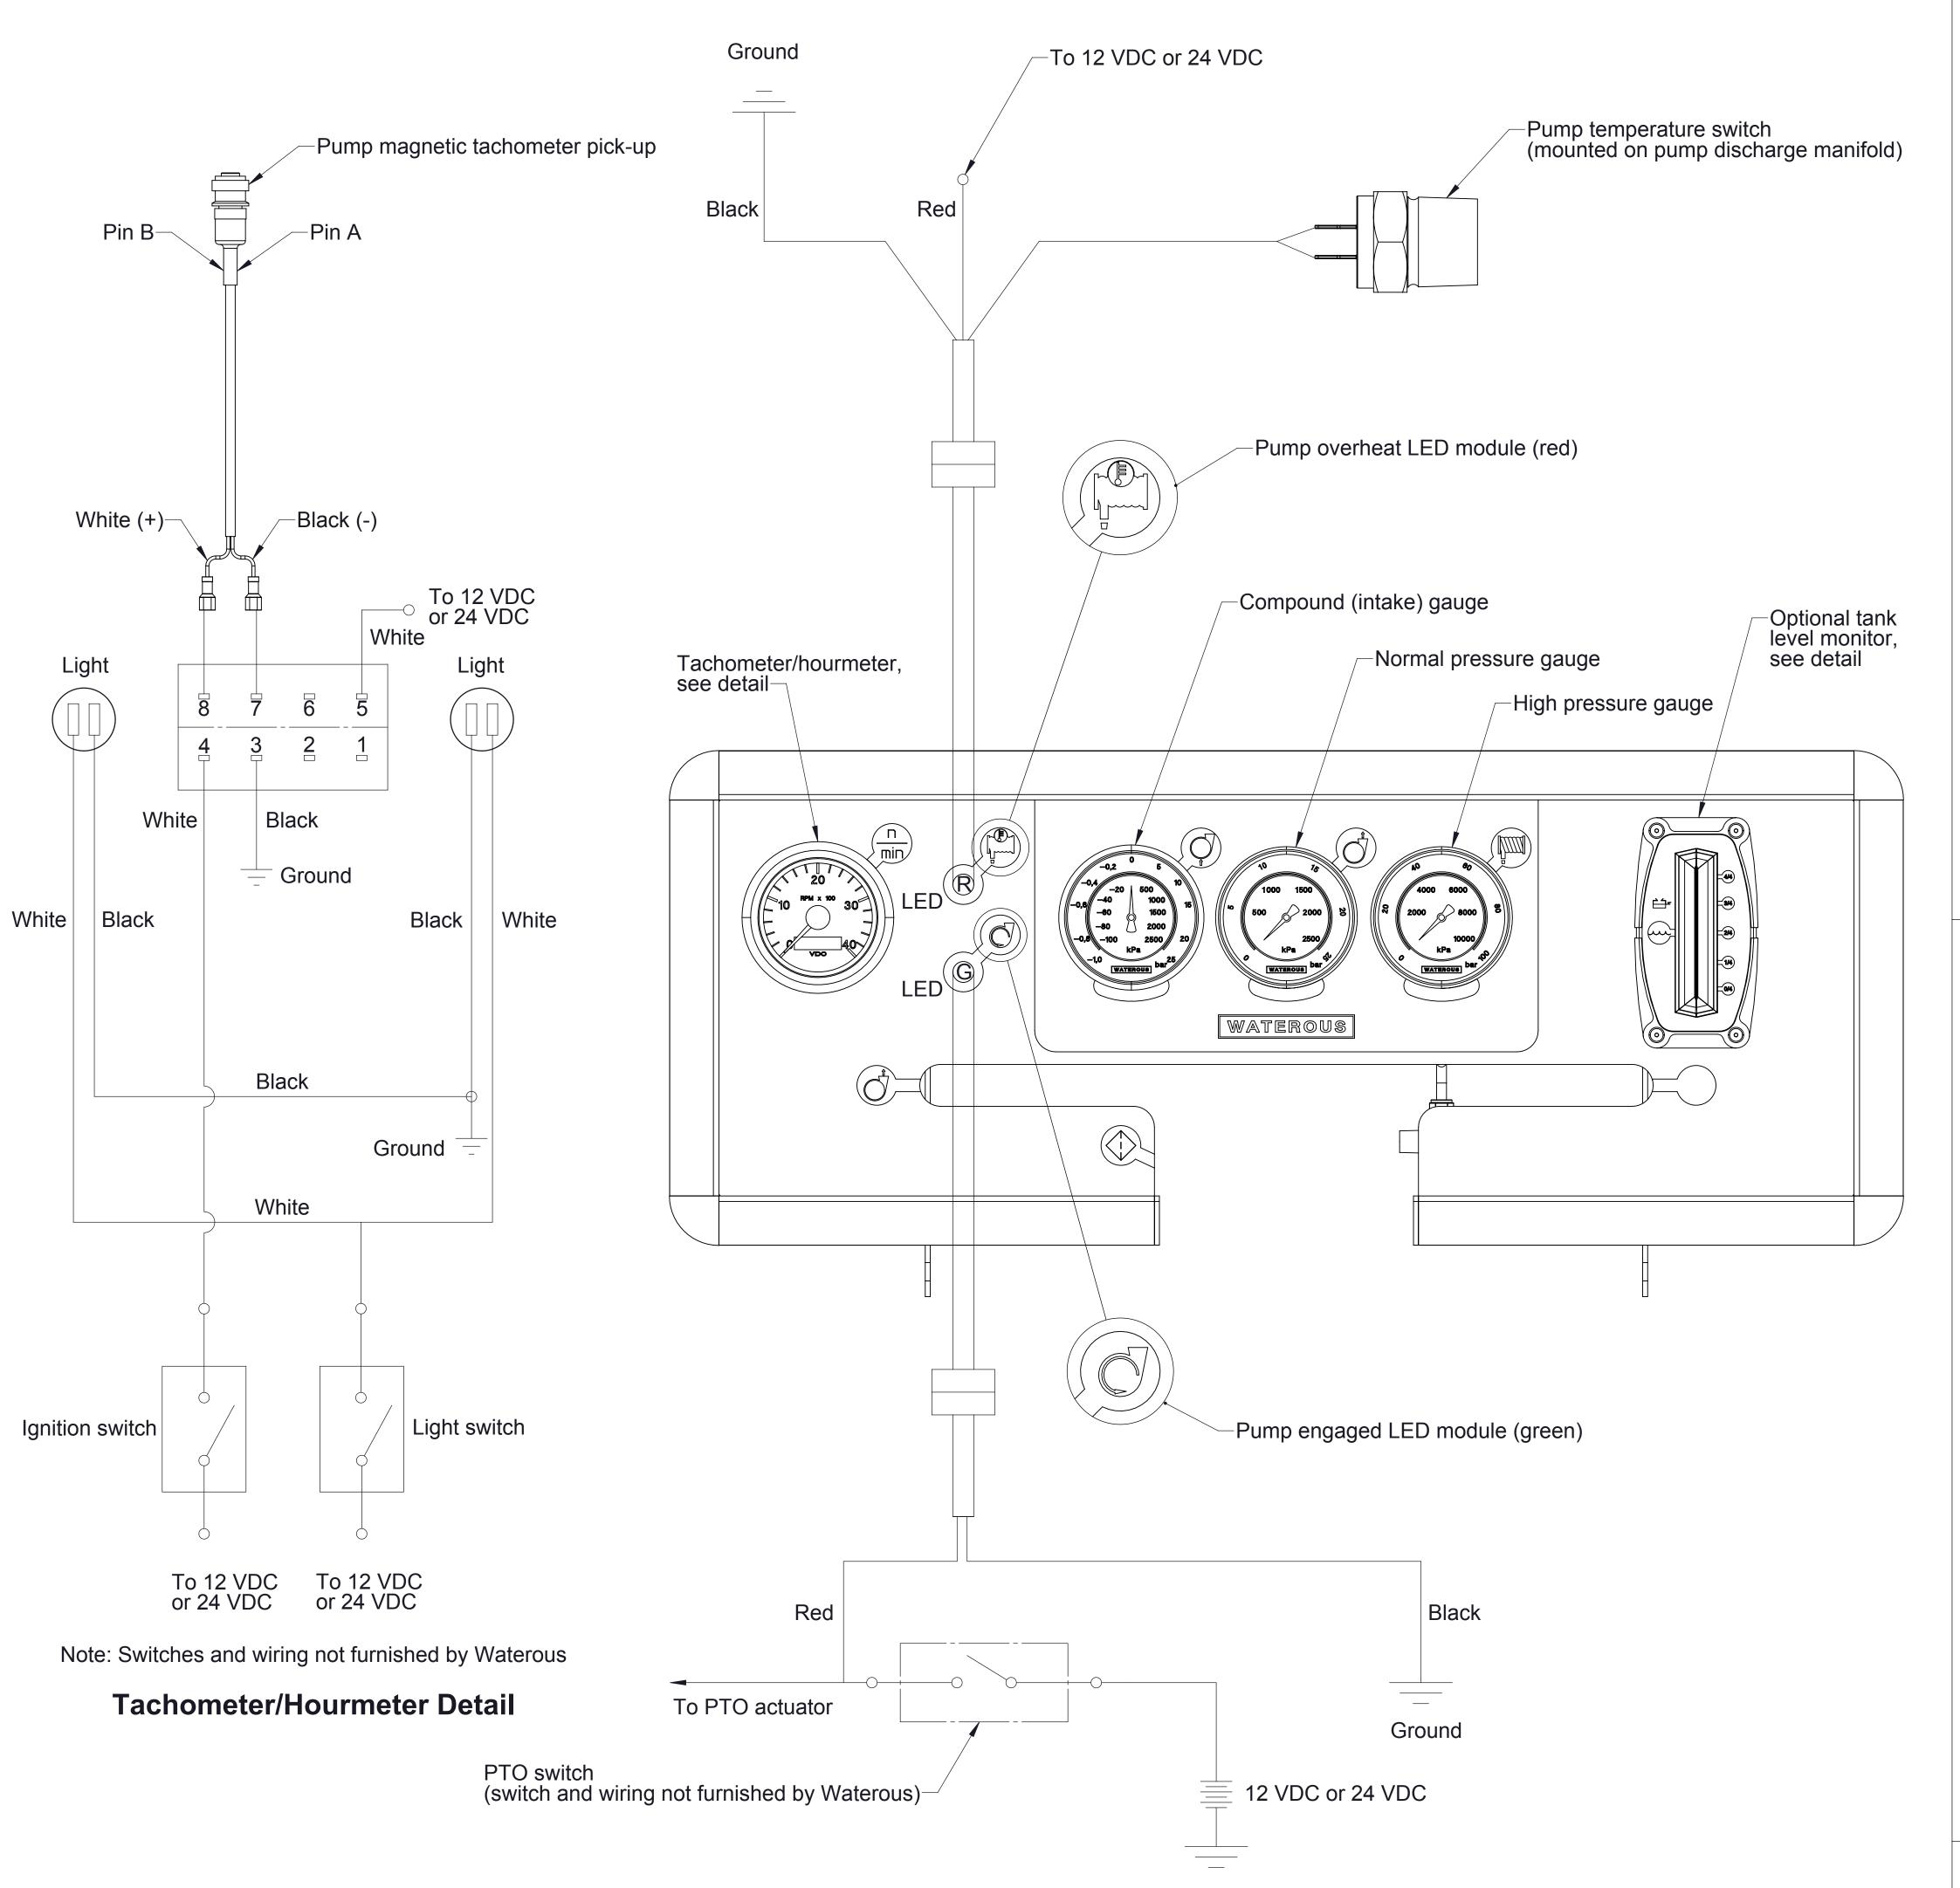

## **Available Panel Configurations**

Without Tank Level Monitors

With Water Tank Level Monitor Only

With Water Tank and Foam Tank Level Monitors