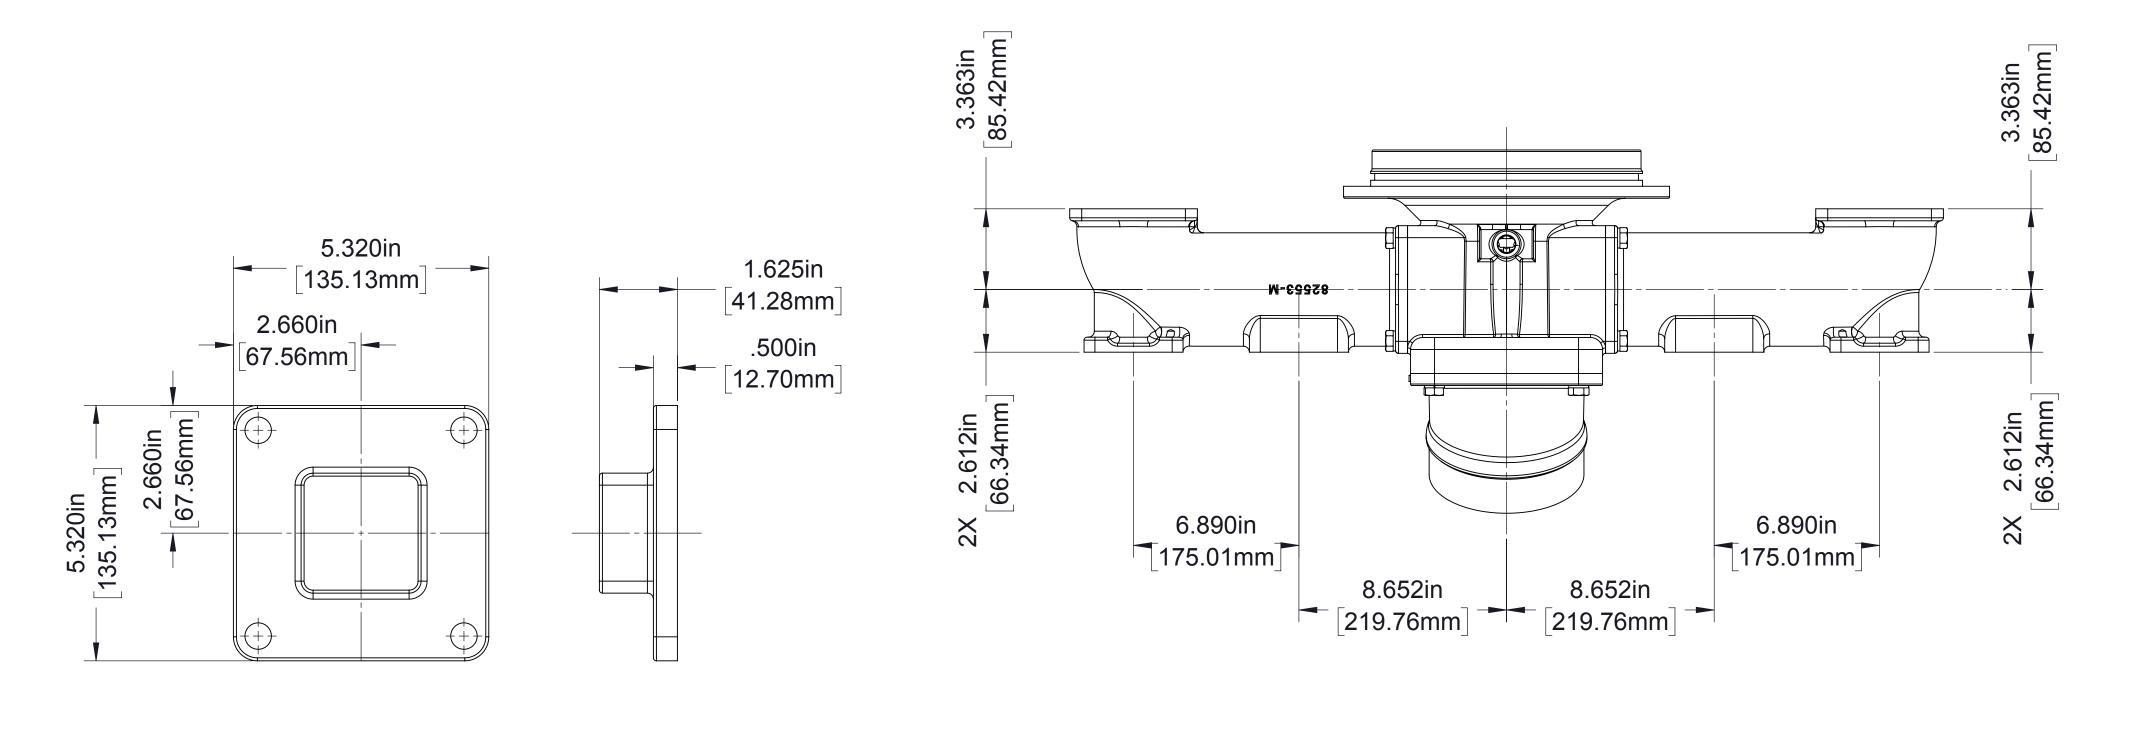

1410 Series Companion Flange Detail

[327.41mm]

6.000in

152.40mm

Electronic tachometer(3 meter cable furnished with pump)

10.500in [266.70mm] 16.178in 410.92mm

8.089in 205.46mm

-€ Impeller and input shaft

4X ∅.722in/18.34mm

Mounting holes

5.250in [133.34mm]

1410 Series Companion Flange Detail

[327.41mm]

6.000in

Electronic tachometer (3 meter cable furnished with pump)

© Discharge

**Input Shaft Detail** 

[327.41mm]

6.000in

152.40mm

Electronic tachometer (3 meter cable furnished with pump)

10.500in 266.70mm 16.178in 410.92mm

8.089in 205.46mm

5.250in 133.35mm

4X ∅.722in/18.34mm

Mounting holes