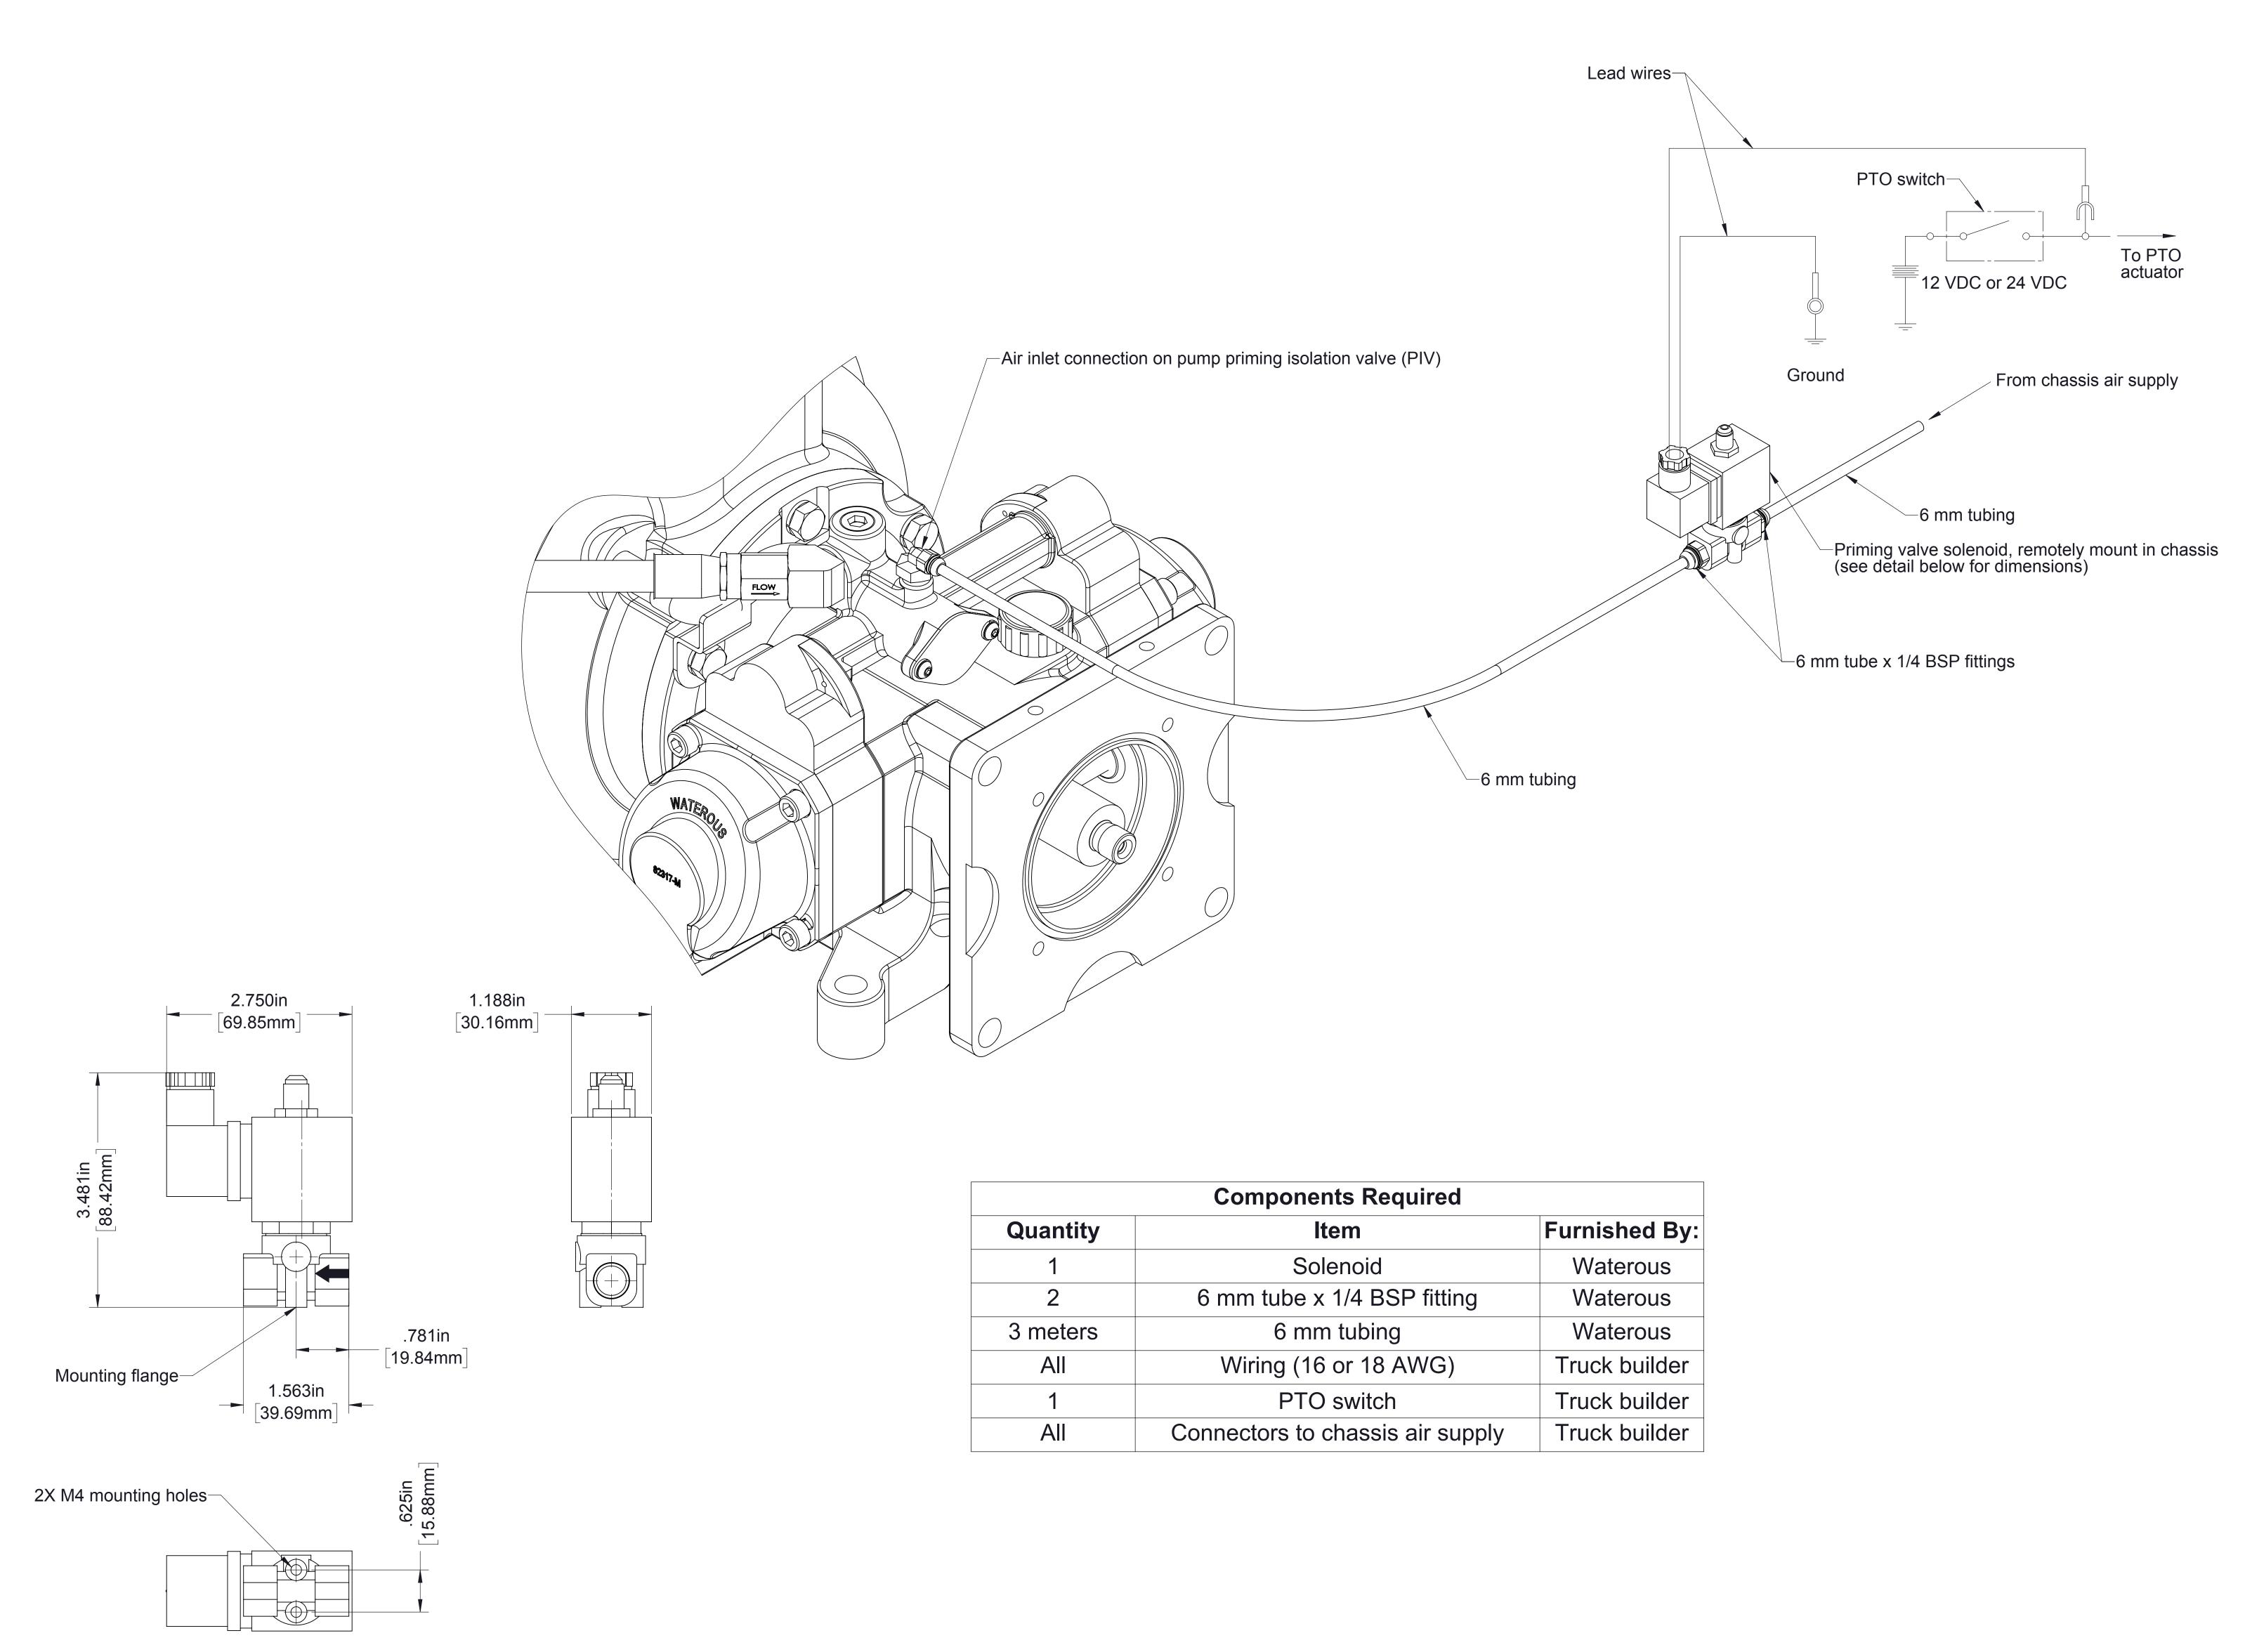

## **HL400 Series Pump Dimensional Drawings**

| Pump<br>Model | Drive                                  |                                    |                       |                          | See Page              |                                       |                                                          |                           |                       |                       |                 |                     |                |                     |                   |
|---------------|----------------------------------------|------------------------------------|-----------------------|--------------------------|-----------------------|---------------------------------------|----------------------------------------------------------|---------------------------|-----------------------|-----------------------|-----------------|---------------------|----------------|---------------------|-------------------|
|               | Type                                   | Input<br>Shaft                     | Input<br>Rotation (1) | Impeller<br>Rotation (2) | Pump and Transmission |                                       |                                                          | Available                 |                       |                       | Optional        |                     |                |                     |                   |
|               |                                        |                                    |                       |                          | Pump                  | Transmission<br>Mounting<br>Positions | Priming<br>Isolation<br>Valve (PIV)<br>Solenoid<br>Valve | Intake<br>Connections     | Discharge<br>Manifold | Auxiliary<br>Fittings | RTP Foam System |                     | Control Panels |                     | Gauges            |
|               |                                        |                                    |                       |                          |                       |                                       |                                                          |                           |                       |                       | Mounted on Pump | Remotely<br>Mounted | Panels         | Wiring<br>Schematic | - and<br>Monitors |
| HL400D        | Direct Drive                           | 1410 Series<br>Companion<br>Flange |                       | CCW                      | 2                     | 6                                     | 7                                                        | Standard (8)<br>Short (9) | 10                    | 11, 12                | 13              | See<br>DPL83197     | 14             | 15                  | 16                |
|               |                                        |                                    | CCW                   | CW                       | 3                     |                                       |                                                          |                           |                       |                       |                 |                     |                |                     |                   |
| HL400K        | Heavy Duty<br>K Series<br>Transmission | 1-3/8-10<br>SAE Spline             | CW                    | CW                       | 4                     |                                       |                                                          |                           |                       |                       |                 |                     |                |                     |                   |
|               |                                        |                                    | CCW                   | CCW                      | 5                     |                                       |                                                          |                           |                       |                       |                 |                     |                |                     |                   |