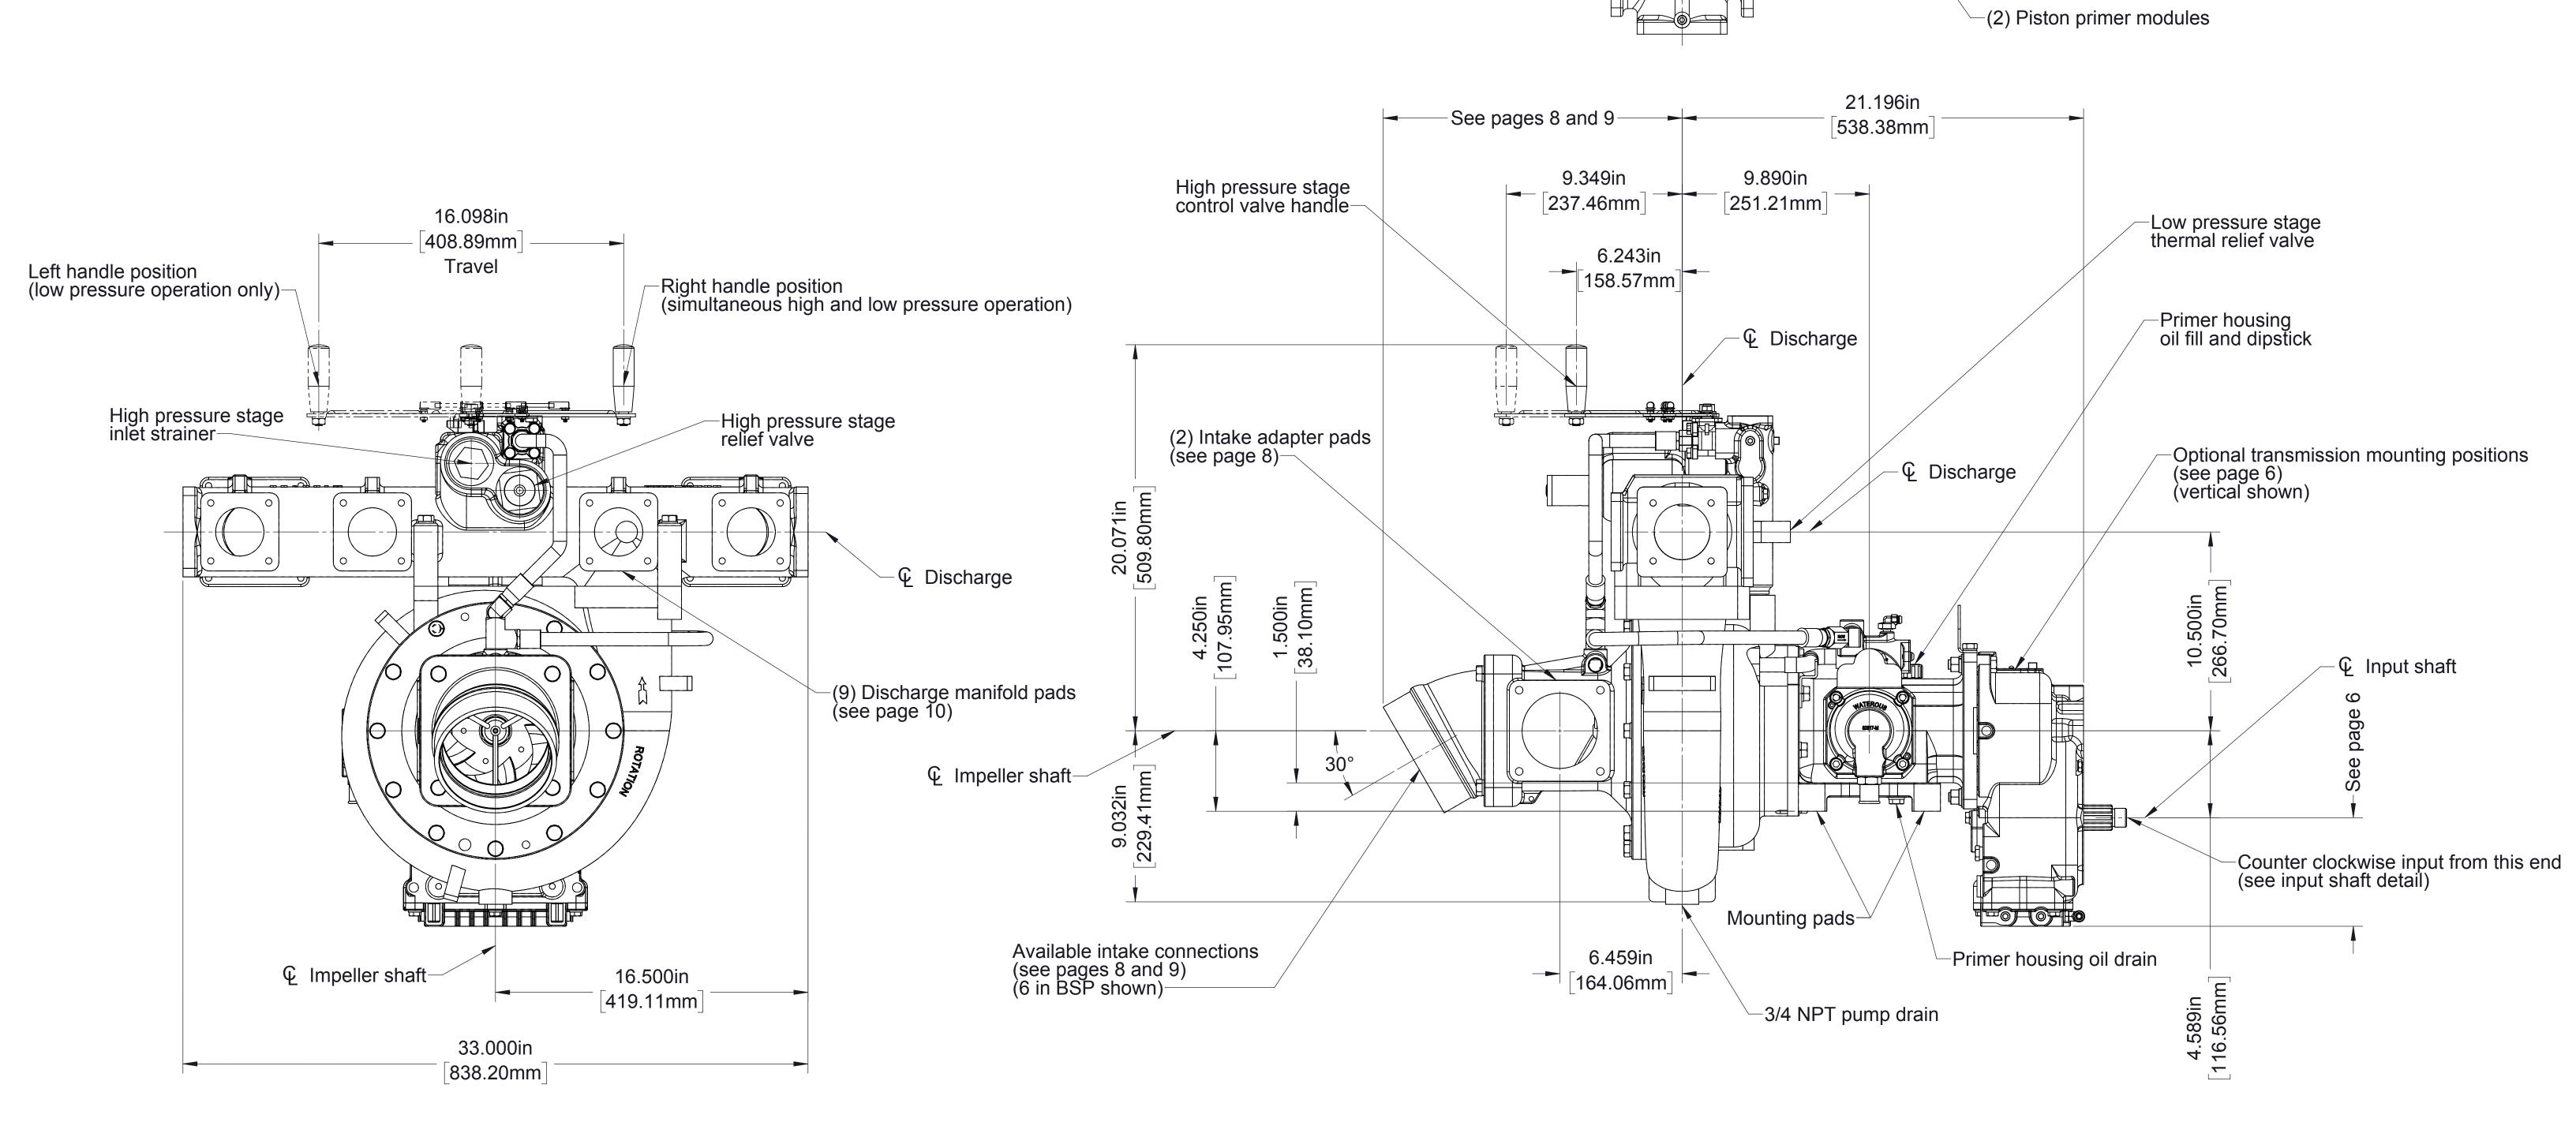

## **HL400 Series Pump Dimensional Drawings**

| Pump<br>Model | Drive                                  |                                    |                       |                          | See Page              |                                       |                                                          |                           |                       |                       |                 |                     |                |                     |                   |
|---------------|----------------------------------------|------------------------------------|-----------------------|--------------------------|-----------------------|---------------------------------------|----------------------------------------------------------|---------------------------|-----------------------|-----------------------|-----------------|---------------------|----------------|---------------------|-------------------|
|               | Type                                   | Input<br>Shaft                     | Input<br>Rotation (1) | Impeller<br>Rotation (2) | Pump and Transmission |                                       |                                                          | Available                 |                       |                       | Optional        |                     |                |                     |                   |
|               |                                        |                                    |                       |                          | Pump                  | Transmission<br>Mounting<br>Positions | Priming<br>Isolation<br>Valve (PIV)<br>Solenoid<br>Valve | Intake<br>Connections     | Discharge<br>Manifold | Auxiliary<br>Fittings | RTP Foam System |                     | Control Panels |                     | Gauges            |
|               |                                        |                                    |                       |                          |                       |                                       |                                                          |                           |                       |                       | Mounted on Pump | Remotely<br>Mounted | Panels         | Wiring<br>Schematic | - and<br>Monitors |
| HL400D        | Direct Drive                           | 1410 Series<br>Companion<br>Flange |                       | CCW                      | 2                     | 6                                     | 7                                                        | Standard (8)<br>Short (9) | 10                    | 11, 12                | 13              | See<br>DPL83197     | 14             | 15                  | 16                |
|               |                                        |                                    | CCW                   | CW                       | 3                     |                                       |                                                          |                           |                       |                       |                 |                     |                |                     |                   |
| HL400K        | Heavy Duty<br>K Series<br>Transmission | 1-3/8-10<br>SAE Spline             | CW                    | CW                       | 4                     |                                       |                                                          |                           |                       |                       |                 |                     |                |                     |                   |
|               |                                        |                                    | CCW                   | CCW                      | 5                     |                                       |                                                          |                           |                       |                       |                 |                     |                |                     |                   |

Notes:
1. Drive input rotation defined as viewed looking directly at direct drive or transmission input shaft.
2. Impeller rotation defined as viewed looking directly into impeller eye from intake end of pump.