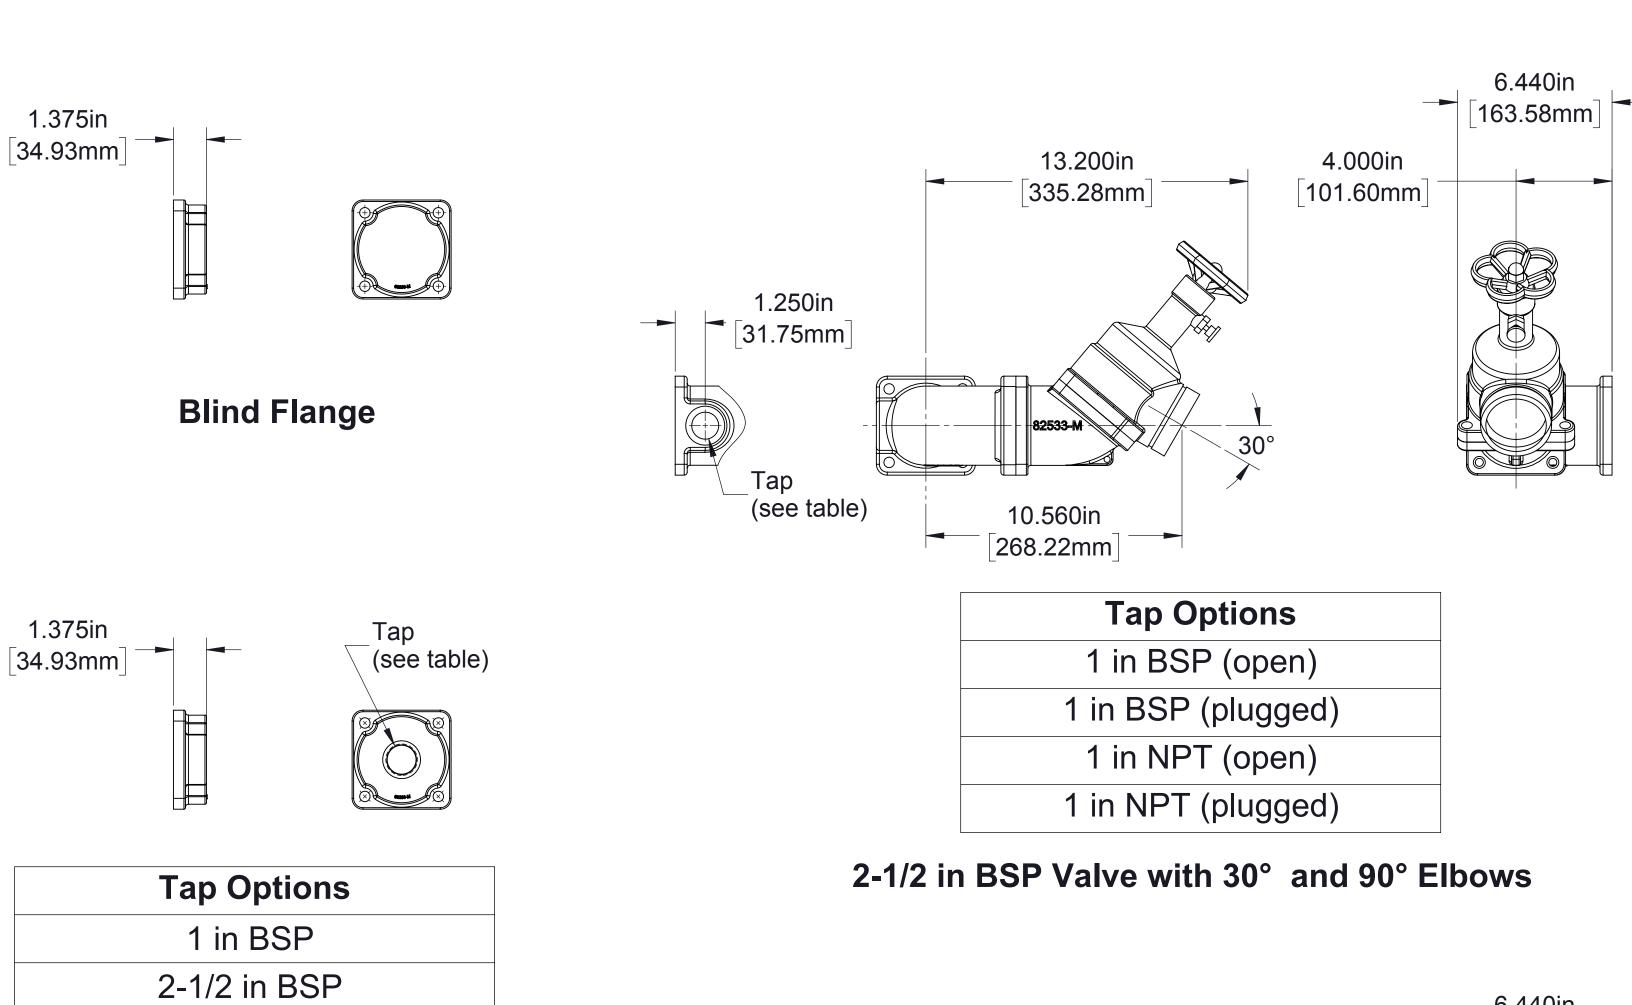

## **Transmission Mounting Positions**

(Defined as viewed from drive end of pump)

6 in BSP Thread

4-Bolt Flange

1 in NPT

**Tapped Flanges** 

30° Elbow

4.821in [122.45mm]