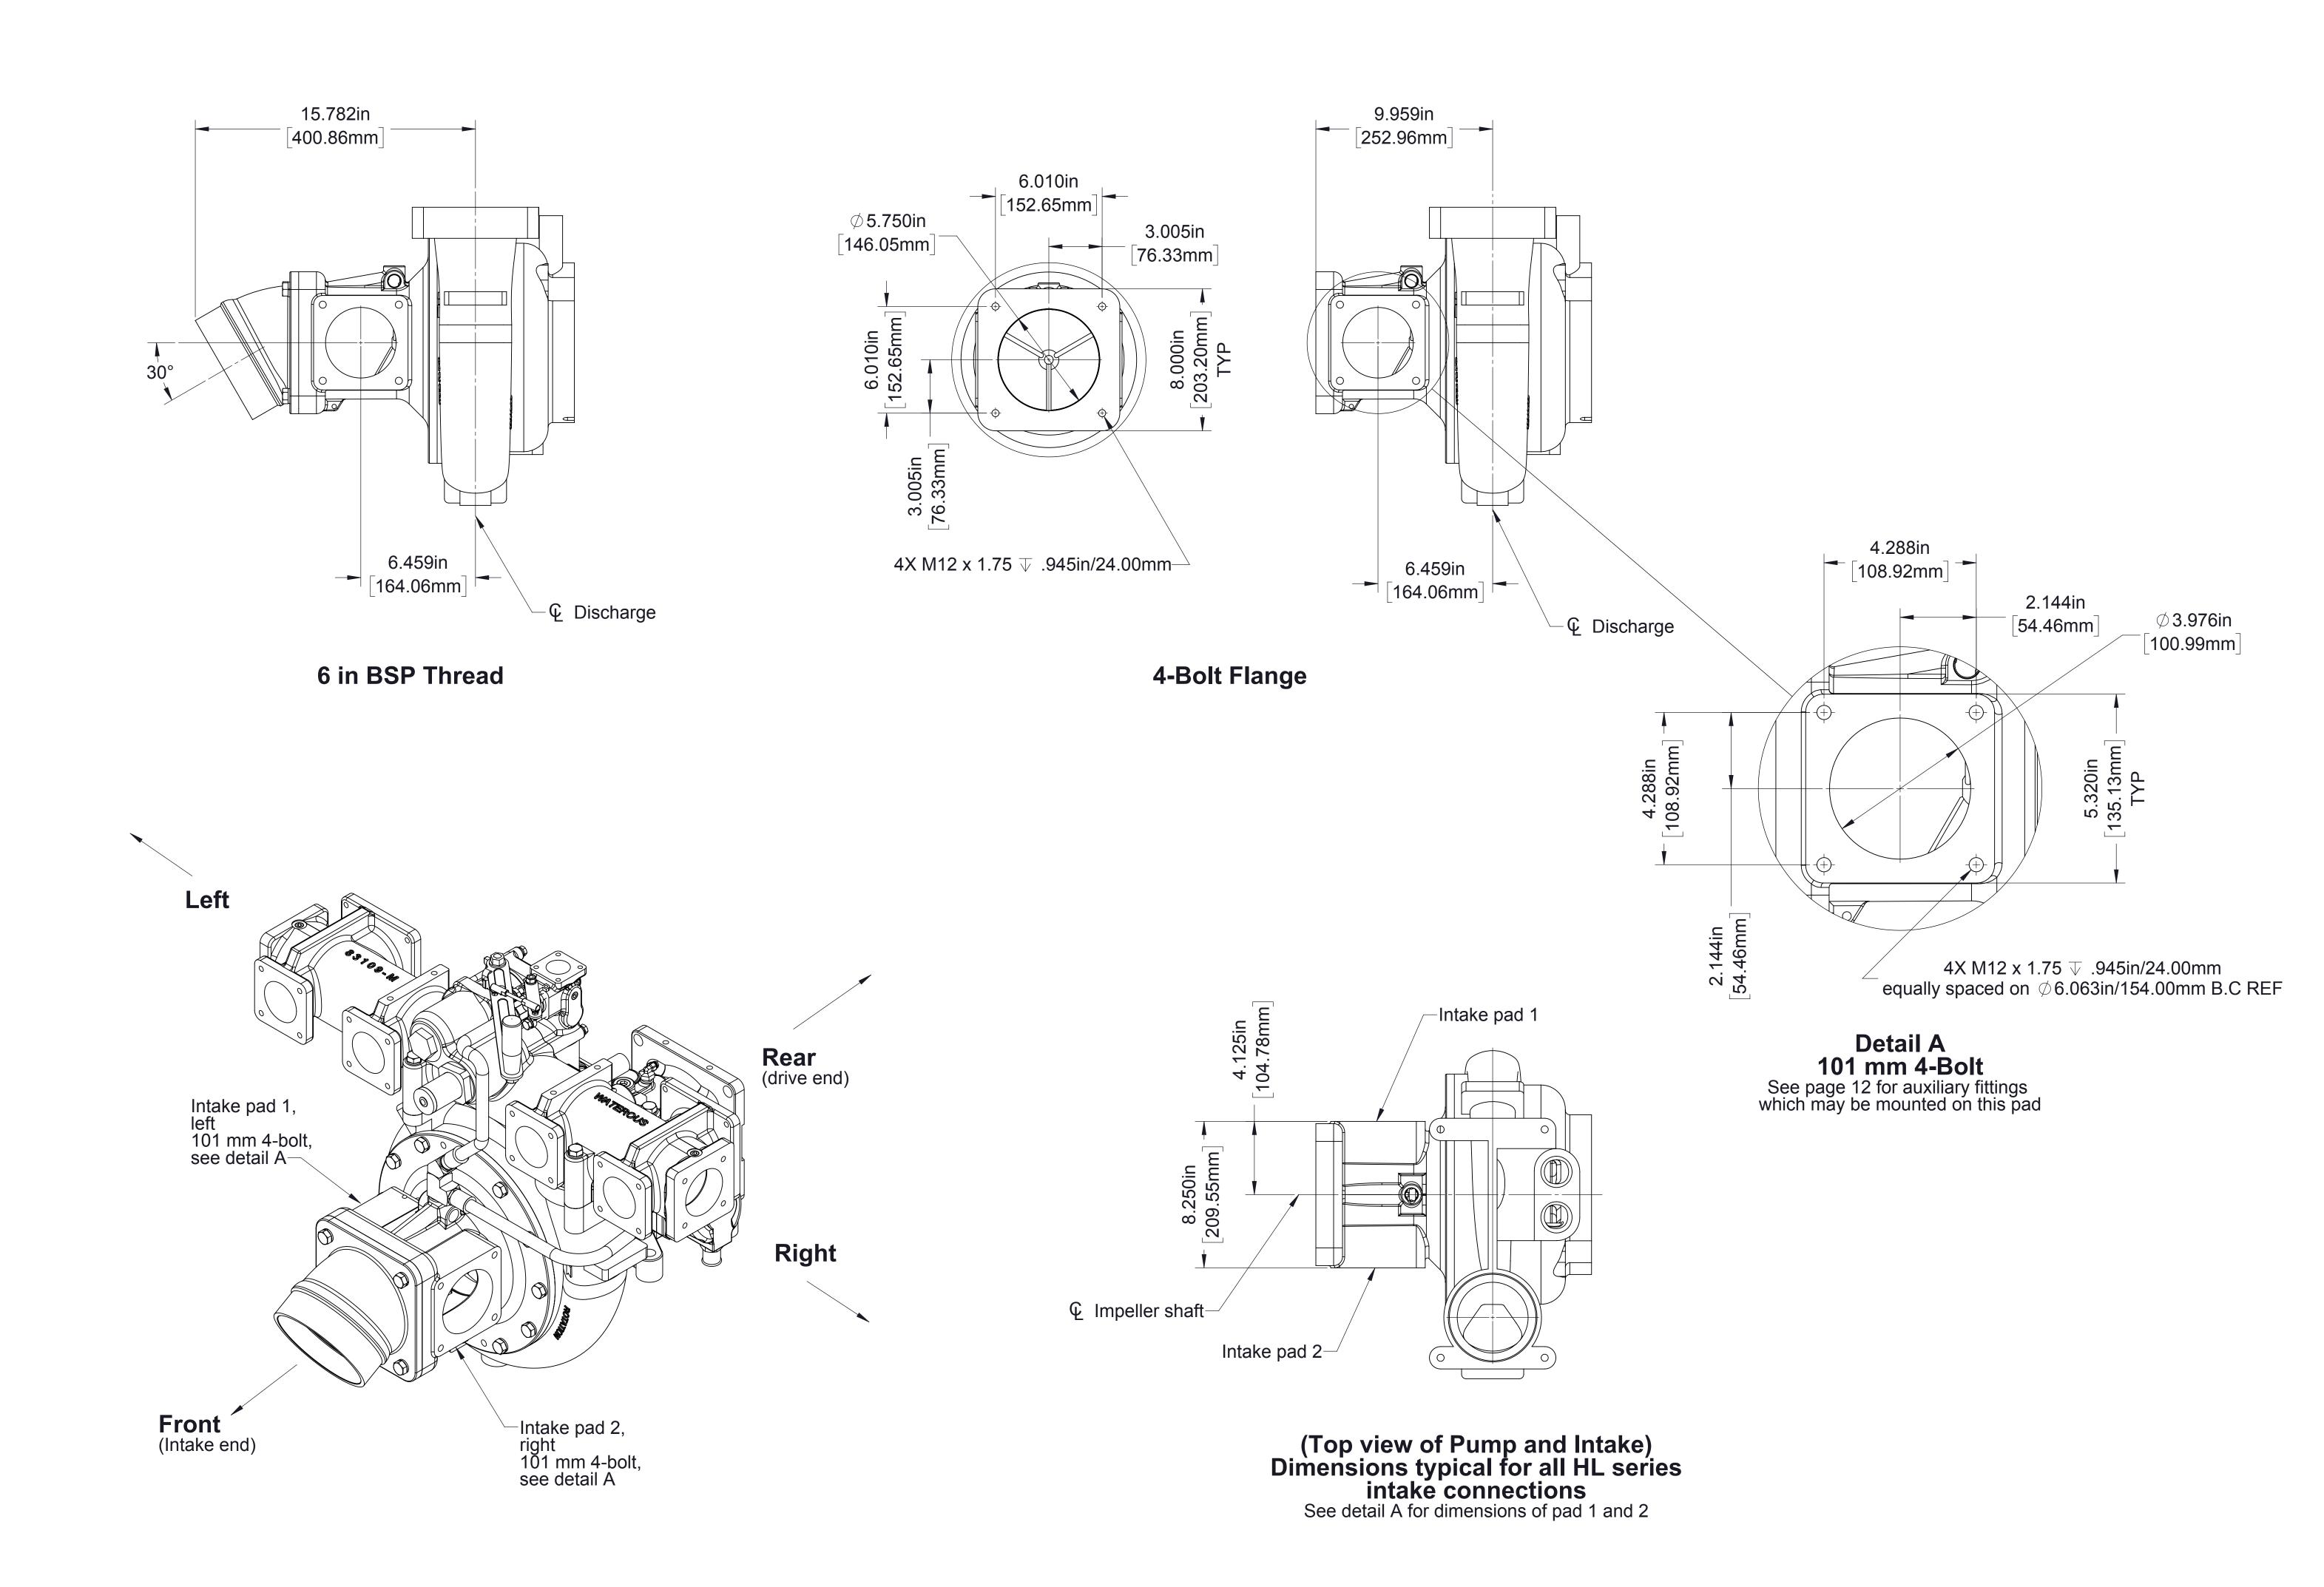

## **Transmission Mounting Positions**

(Defined as viewed from drive end of pump)

6 in BSP Thread

4-Bolt Flange

1 in NPT

**Tapped Flanges** 

30° Elbow

4.821in [122.45mm]