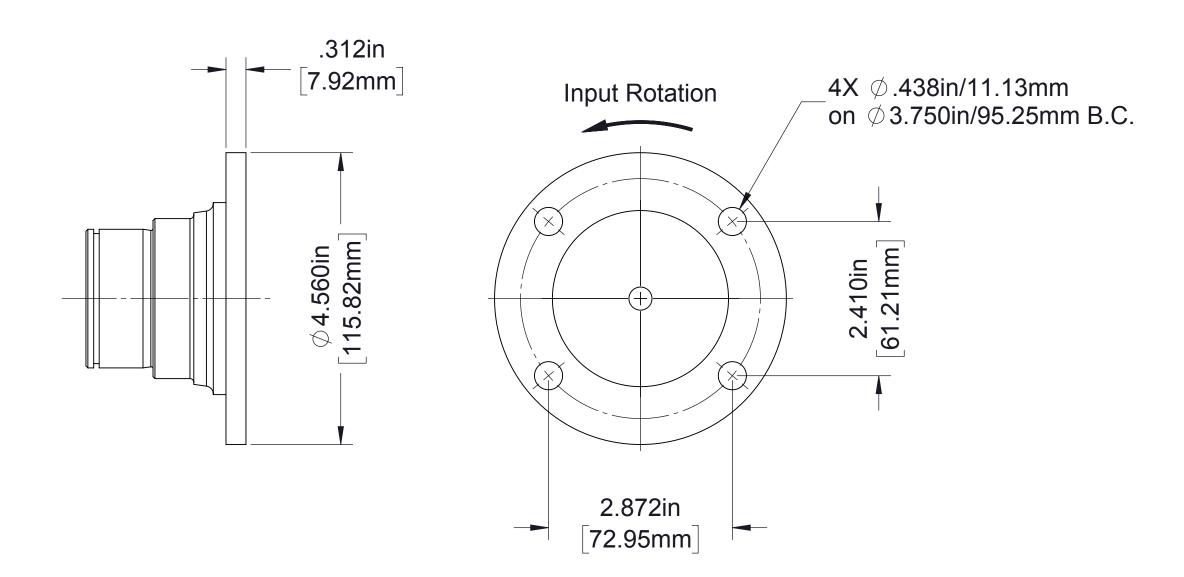

1410 Series Companion Flange Detail

[327.41mm]

6.000in

152.40mm

Electronic tachometer(3 meter cable furnished with pump)

10.500in [266.70mm] 16.178in 410.92mm

8.089in 205.46mm

-€ Impeller and input shaft

4X ∅.722in/18.34mm

Mounting holes

5.250in [133.34mm]

1410 Series Companion Flange Detail

[327.41mm]

6.000in

Electronic tachometer (3 meter cable furnished with pump)

© Discharge

**Input Shaft Detail** 

[327.41mm]

6.000in

152.40mm

Electronic tachometer (3 meter cable furnished with pump)

10.500in 266.70mm 16.178in 410.92mm

8.089in 205.46mm

5.250in 133.35mm

4X ∅.722in/18.34mm

Mounting holes