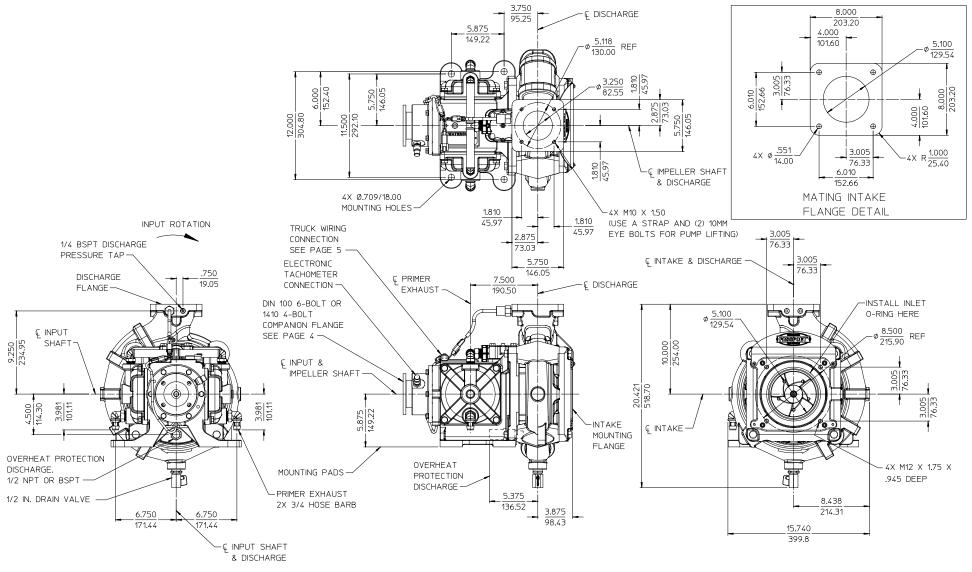

## S200-P Passport<sup>™</sup> Series Pump Dimensional Drawings

ALL DIMENSIONS SHOWN AS INCH/MILLIMETER

- INCH MILLIMETER

**PUMP DIMENSIONS** CLOCKWISE INPUT ROTATION

> DPL83305 PAGE 2 OF 5

ALL DIMENSIONS SHOWN AS INCH/MILLIMETER