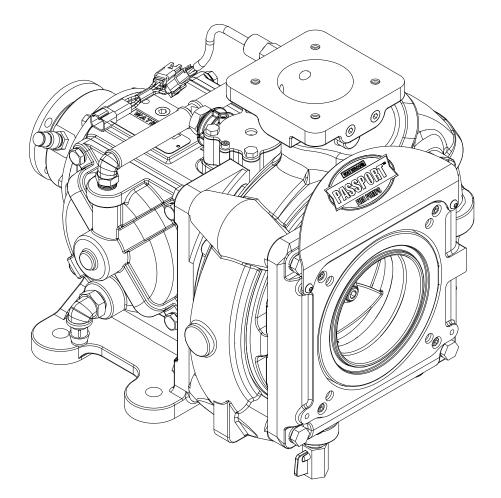

## S200-P Passport<sup>™</sup> Series Pump Dimensional Drawings

ALL DIMENSIONS SHOWN AS INCH/MILLIMETER

- INCH MILLIMETER

**PUMP DIMENSIONS** CLOCKWISE INPUT ROTATION

> DPL83305 PAGE 2 OF 5

ALL DIMENSIONS SHOWN AS INCH/MILLIMETER