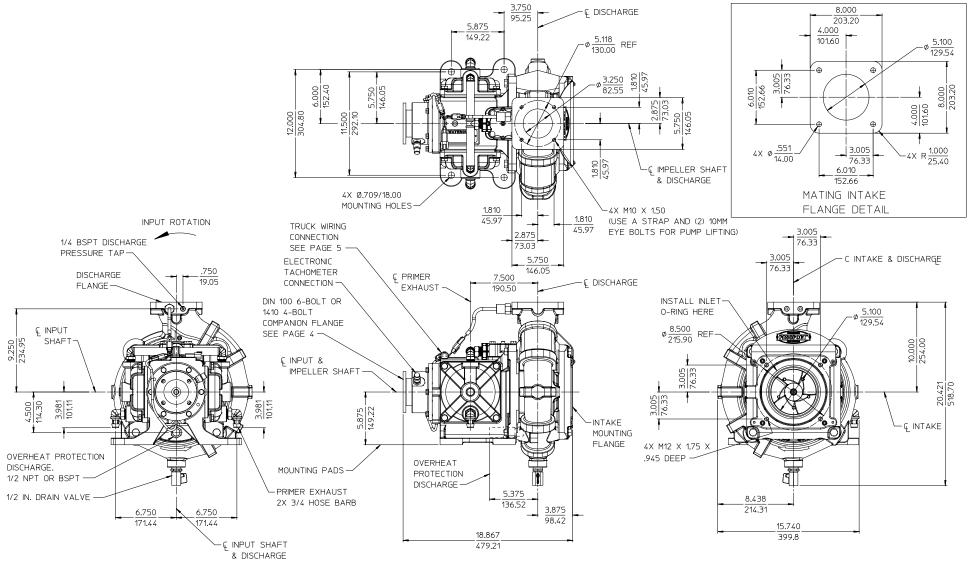

MILLIMETER

**PUMP DIMENSIONS** COUNTER-CLOCKWISE INPUT ROTATION

> DPL83305 PAGE 3 OF 5