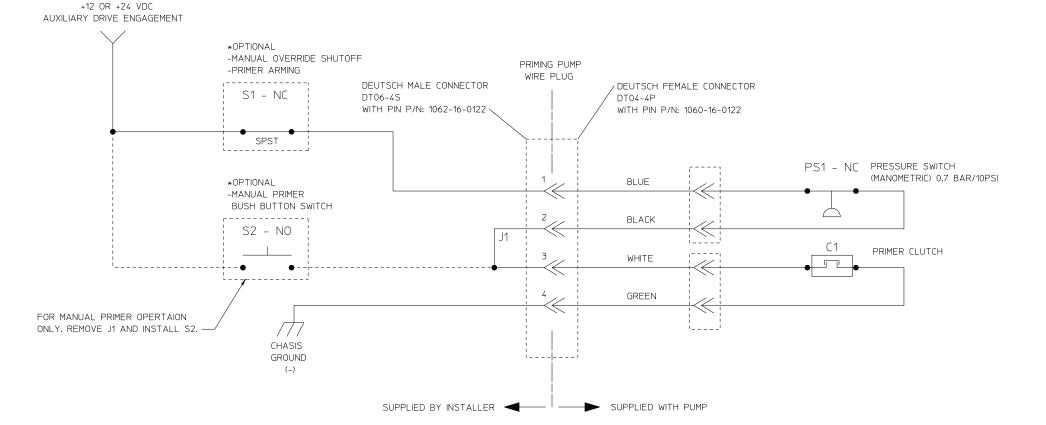

## PUMP MOUNTING HOLE LOCATIONS AND CLEARANCE REQUIREMENTS

COMPANION FLANGE DETAILS

ALL DIMENSIONS SHOWN AS INCH/MILLIMETER

DPL83305 PAGE 4 OF 5

PRIMING PUMP WIRING

DPL83305 PAGE 5 OF 5