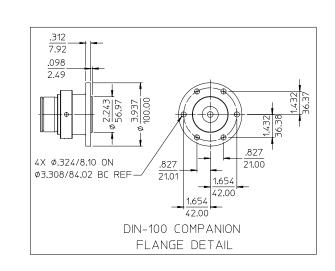

## PUMP MOUNTING HOLE LOCATIONS AND CLEARANCE REQUIREMENTS

COMPANION FLANGE DETAILS

ALL DIMENSIONS SHOWN AS INCH/MILLIMETER

DPL83305 PAGE 4 OF 5

PRIMING PUMP WIRING

DPL83305 PAGE 5 OF 5