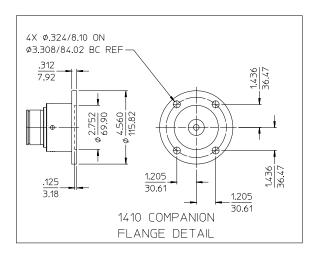

## PUMP MOUNTING HOLE LOCATIONS AND CLEARANCE REQUIREMENTS

COMPANION FLANGE DETAILS

ALL DIMENSIONS SHOWN AS INCH/MILLIMETER

DPL83305 PAGE 4 OF 5

PRIMING PUMP WIRING

DPL83305 PAGE 5 OF 5