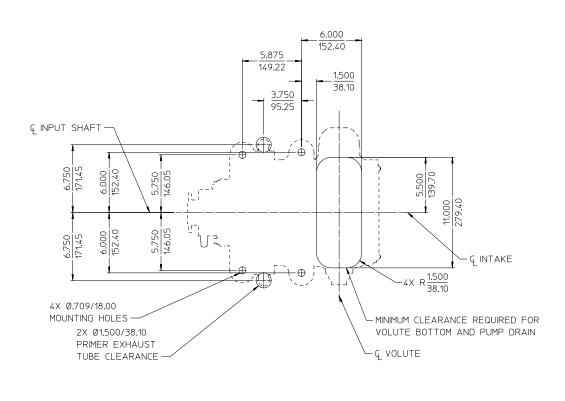

## PUMP MOUNTING HOLE LOCATIONS AND CLEARANCE REQUIREMENTS

COMPANION FLANGE DETAILS

ALL DIMENSIONS SHOWN AS INCH/MILLIMETER

DPL83305 PAGE 4 OF 5

PRIMING PUMP WIRING

DPL83305 PAGE 5 OF 5