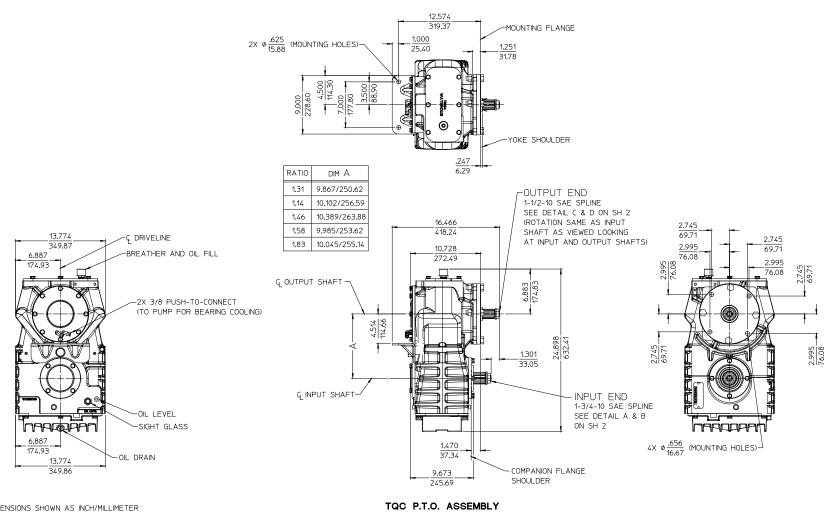

## Dimensional Drawings for TQC Series PTO's

| Input Rotation     | Output Shaft                 |                                     |          |
|--------------------|------------------------------|-------------------------------------|----------|
| (As viewed looking | Location                     | Rotation                            | See Page |
| at Input Shaft)    | Location                     | (As viewed looking at Output Shaft) |          |
| CIAL or CCIAL      | Opposite Side of Input Shaft | Opposite Rotation of Input Shaft    | 2        |
| CW or CCW          | Same Side as Input Shaft     | Same as Input Shaft Rotation        | 3        |

ALL DIMENSIONS SHOWN AS INCH/MILLIMETER  $\left(\frac{\text{INCH}}{\text{MILLIMETER}}\right)$ 

OUTPUT SHAFT ON SAME SIDE AS INPUT SHAFT CW OR CCW INPUT (1.31 RATIO SHOWN)