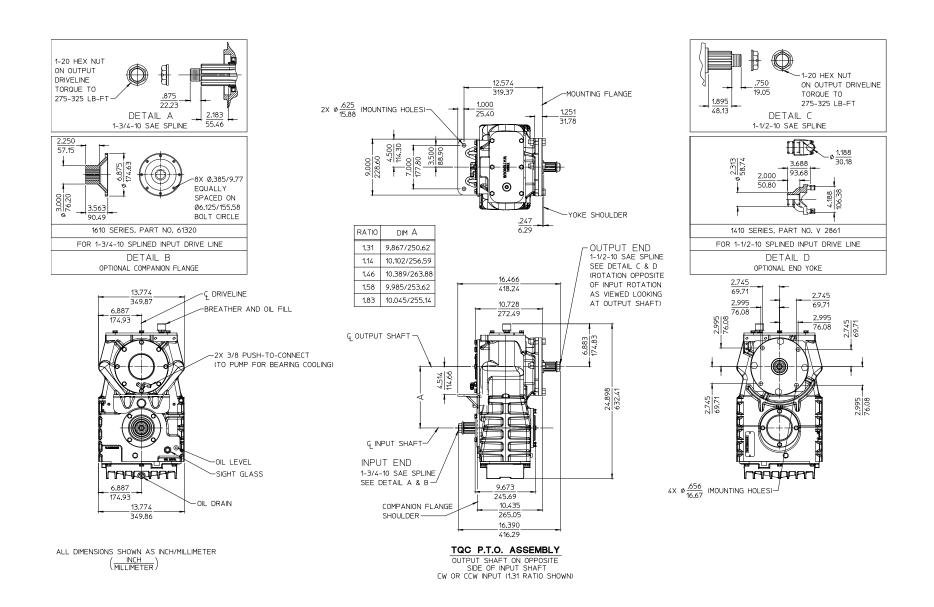

## Dimensional Drawings for TQC Series PTO's

| Input Rotation     | Output Shaft                 |                                     |          |
|--------------------|------------------------------|-------------------------------------|----------|
| (As viewed looking | Location                     | Rotation                            | See Page |
| at Input Shaft)    | Location                     | (As viewed looking at Output Shaft) |          |
| CIAL or CCIAL      | Opposite Side of Input Shaft | Opposite Rotation of Input Shaft    | 2        |
| CW or CCW          | Same Side as Input Shaft     | Same as Input Shaft Rotation        | 3        |