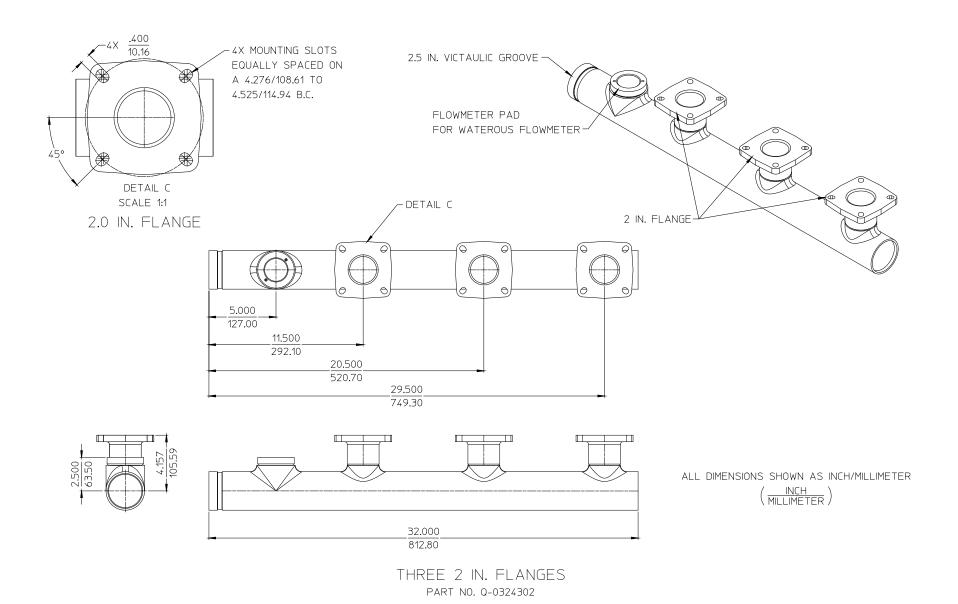

## **CAF Discharge Manifold Dimensional Drawings**

| Inlet               |                                            | Outlets             | Flowmeter           | Part No.  | Soo Dogo |
|---------------------|--------------------------------------------|---------------------|---------------------|-----------|----------|
| Size                | Connection                                 | Outlets             | <b>Mounting Pad</b> | Part No.  | See Page |
| 2-1/2 in. Victaulic | Two 2 in. NPT (M)                          | Yes                 | Q-0324282           | 2         |          |
|                     | One 2-1/2 in. Flange and Two 2 in. Flanges | Yes                 | Q-0324225           | 3         |          |
|                     |                                            | Three 2 in. Flanges | Yes                 | Q-0324302 | 4        |