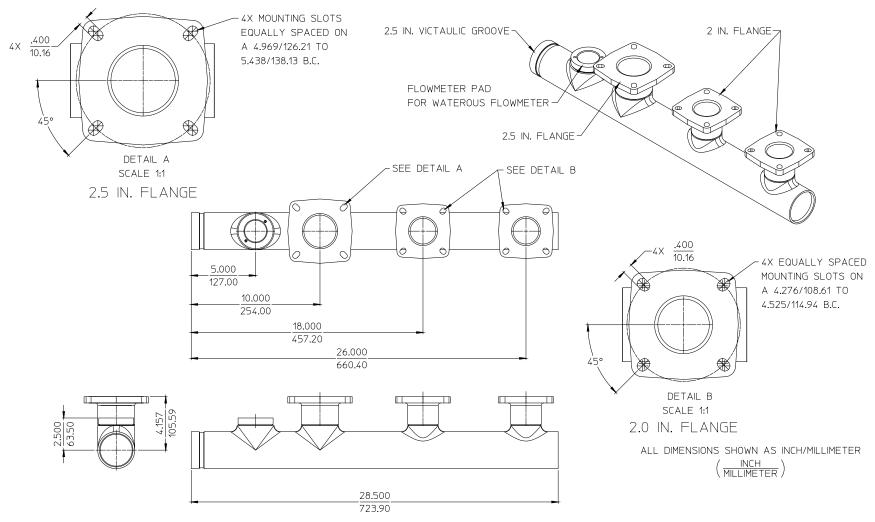

## **CAF Discharge Manifold Dimensional Drawings**

| Inlet               |                                            | Outlets             | Flowmeter           | Part No.  | Soo Dogo |
|---------------------|--------------------------------------------|---------------------|---------------------|-----------|----------|
| Size                | Connection                                 | Outlets             | <b>Mounting Pad</b> | Part No.  | See Page |
| 2-1/2 in. Victaulic | Two 2 in. NPT (M)                          | Yes                 | Q-0324282           | 2         |          |
|                     | One 2-1/2 in. Flange and Two 2 in. Flanges | Yes                 | Q-0324225           | 3         |          |
|                     |                                            | Three 2 in. Flanges | Yes                 | Q-0324302 | 4        |

TWO 2 IN. NPT (M) PART NO. Q-0324282

ALL DIMENSIONS SHOWN AS INCH/MILLIMETER  $\left(\frac{\text{INCH}}{\text{MILLIMETER}}\right)$ 

ONE 2-1/2 IN. FLANGE AND TWO 2 IN. FLANGES
PART NO. Q-0324225

DPL83682 Page 4 of 4