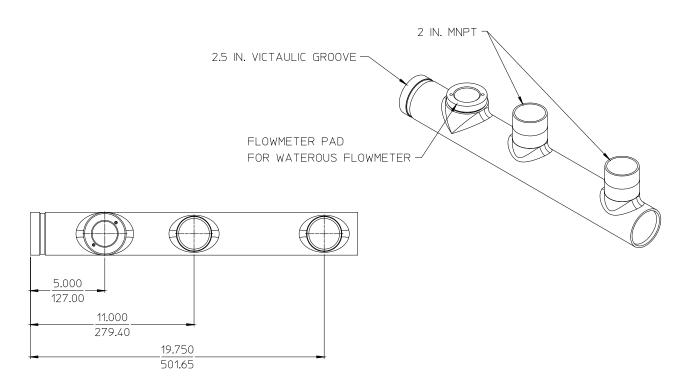

## **CAF Discharge Manifold Dimensional Drawings**

| Inlet               |                                            | Outlets             | Flowmeter           | Part No.  | Soo Dogo |
|---------------------|--------------------------------------------|---------------------|---------------------|-----------|----------|
| Size                | Connection                                 | Outlets             | <b>Mounting Pad</b> | Part No.  | See Page |
| 2-1/2 in. Victaulic | Two 2 in. NPT (M)                          | Yes                 | Q-0324282           | 2         |          |
|                     | One 2-1/2 in. Flange and Two 2 in. Flanges | Yes                 | Q-0324225           | 3         |          |
|                     |                                            | Three 2 in. Flanges | Yes                 | Q-0324302 | 4        |

TWO 2 IN. NPT (M) PART NO. Q-0324282

ALL DIMENSIONS SHOWN AS INCH/MILLIMETER  $\left(\frac{\text{INCH}}{\text{MILLIMETER}}\right)$ 

ONE 2-1/2 IN. FLANGE AND TWO 2 IN. FLANGES
PART NO. Q-0324225

DPL83682 Page 4 of 4