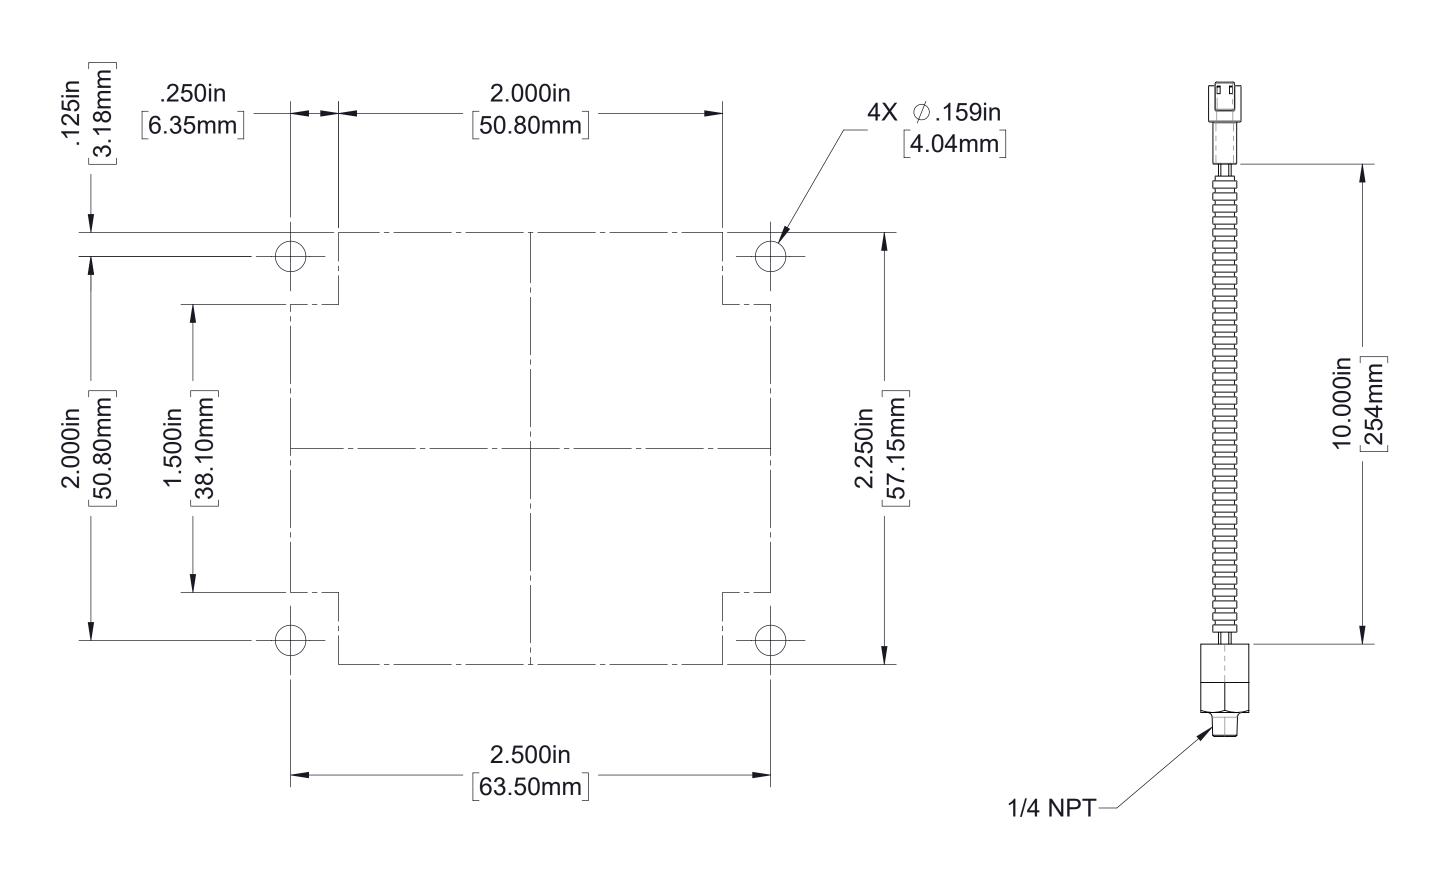

C20, C21, C22, C23 Series Transmission

Air Primer Mounted by the OEM

Push-Button (Mounting Hardware Included)

**Panel Hole Layout** 

Rocker Switch (Mounting Hardware Included)

Panel Hole Layout

**Pressure Switch**