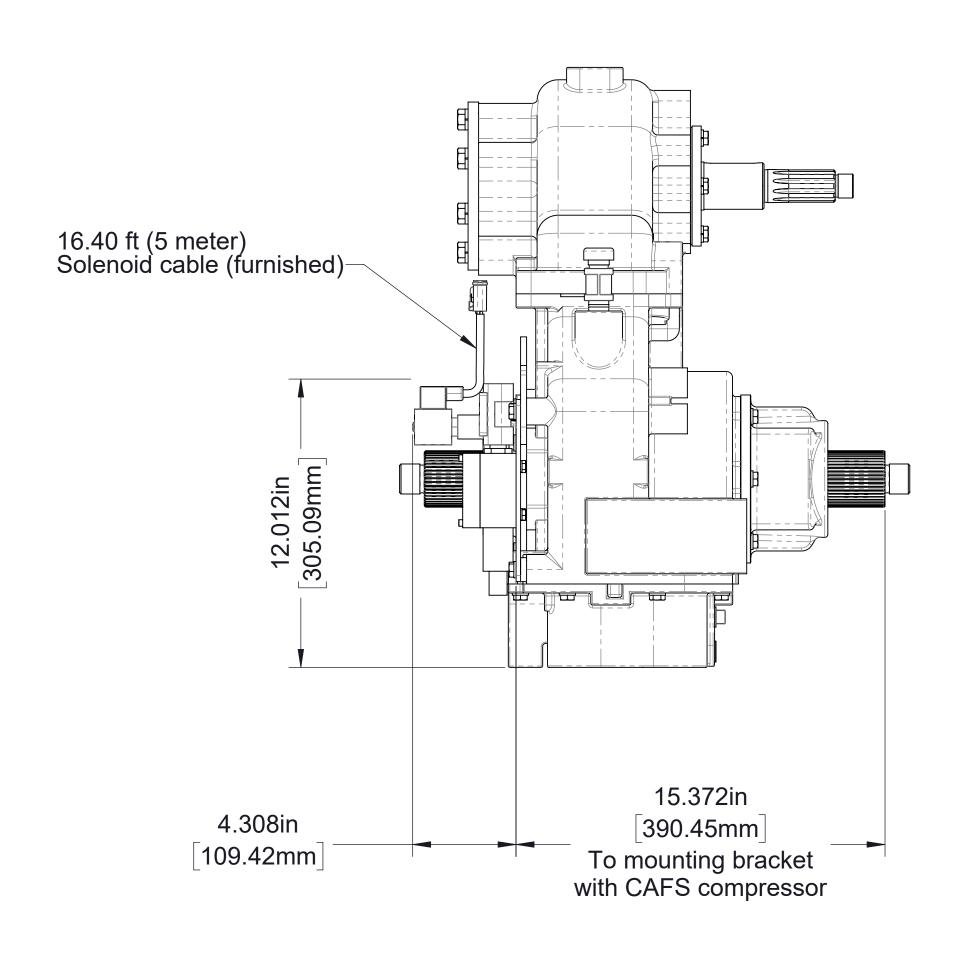

## **Venturis Air Primer Dimensional Drawings**

| Mounting                               | Transmission Model                | See Sheet  |                  |
|----------------------------------------|-----------------------------------|------------|------------------|
|                                        |                                   | Air Primer | Panel Activation |
| On the Transmission or PTO by Waterous | C20, C21, C22, C23 Series         | 2          | 5                |
|                                        | TC20, TC21, TC22, TC23 Series PTO | 3          |                  |
| By the OEM                             | All                               | 4          |                  |