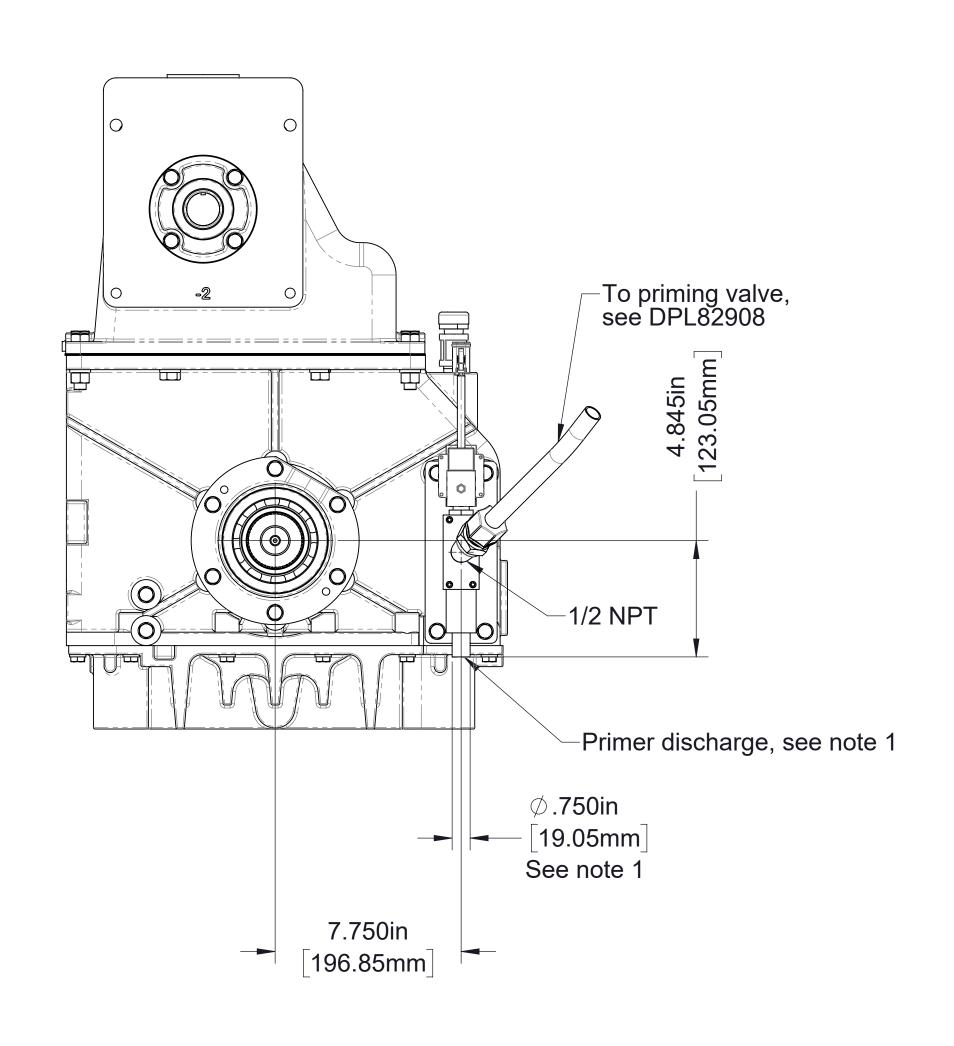

## **Venturis Air Primer Dimensional Drawings**

| Mounting                               | Transmission Model                | See Sheet  |                  |
|----------------------------------------|-----------------------------------|------------|------------------|
|                                        |                                   | Air Primer | Panel Activation |
| On the Transmission or PTO by Waterous | C20, C21, C22, C23 Series         | 2          | 5                |
|                                        | TC20, TC21, TC22, TC23 Series PTO | 3          |                  |
| By the OEM                             | All                               | 4          |                  |