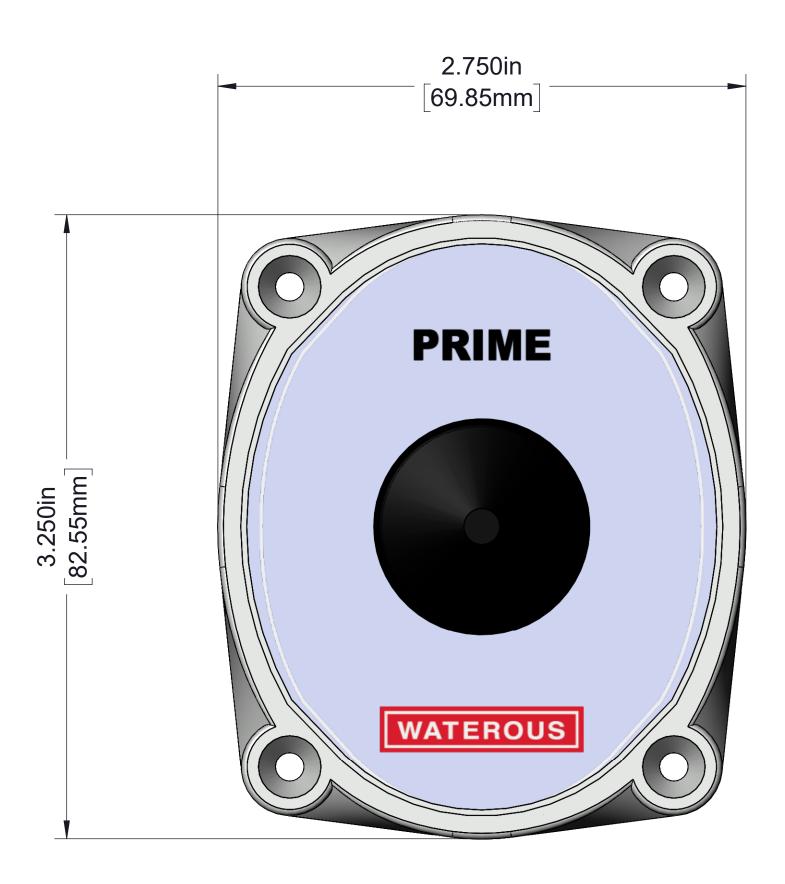

C20, C21, C22, C23 Series Transmission

Air Primer Mounted by the OEM

Push-Button (Mounting Hardware Included)

**Panel Hole Layout** 

Rocker Switch (Mounting Hardware Included)

Panel Hole Layout

**Pressure Switch**