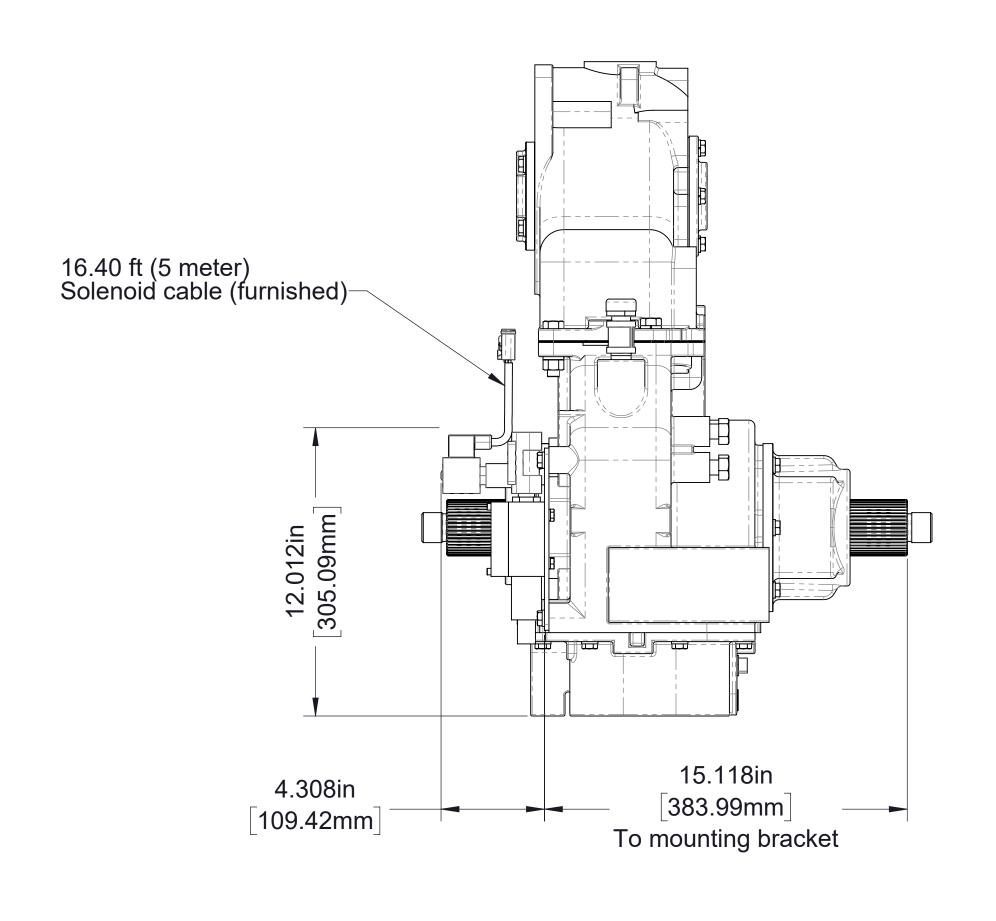

## **Venturis Air Primer Dimensional Drawings**

| Mounting                               | Transmission Model                | See Sheet  |                  |
|----------------------------------------|-----------------------------------|------------|------------------|
|                                        |                                   | Air Primer | Panel Activation |
| On the Transmission or PTO by Waterous | C20, C21, C22, C23 Series         | 2          | 5                |
|                                        | TC20, TC21, TC22, TC23 Series PTO | 3          |                  |
| By the OEM                             | All                               | 4          |                  |