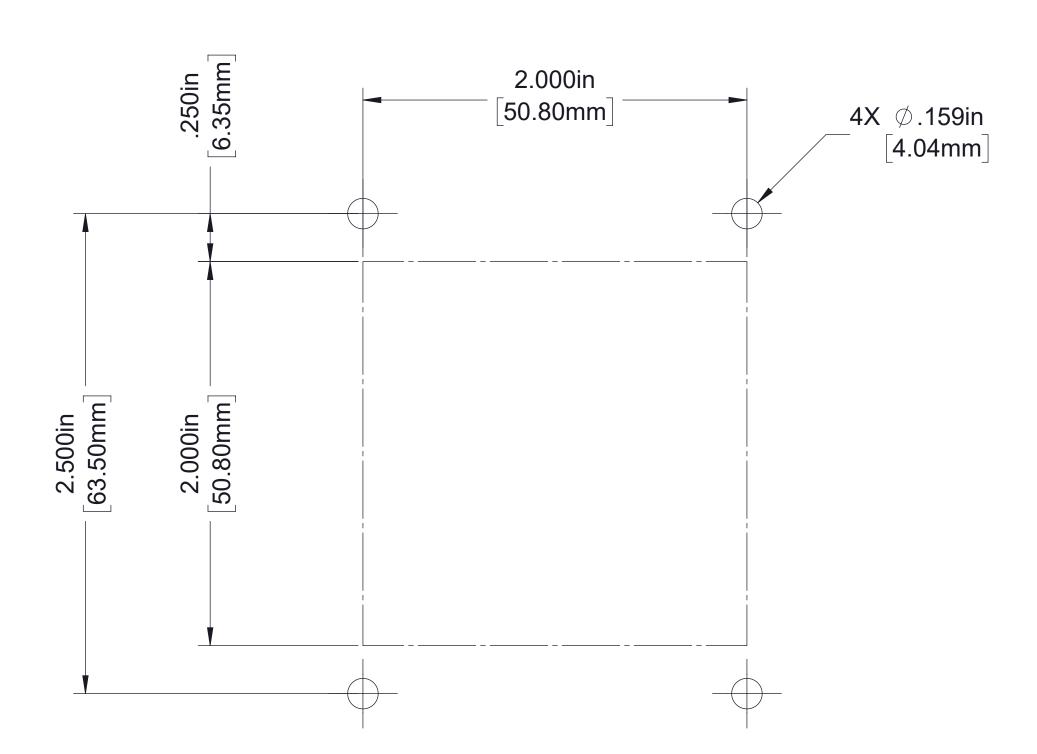

C20, C21, C22, C23 Series Transmission

Air Primer Mounted by the OEM

Push-Button (Mounting Hardware Included)

**Panel Hole Layout** 

Rocker Switch (Mounting Hardware Included)

Panel Hole Layout

**Pressure Switch**