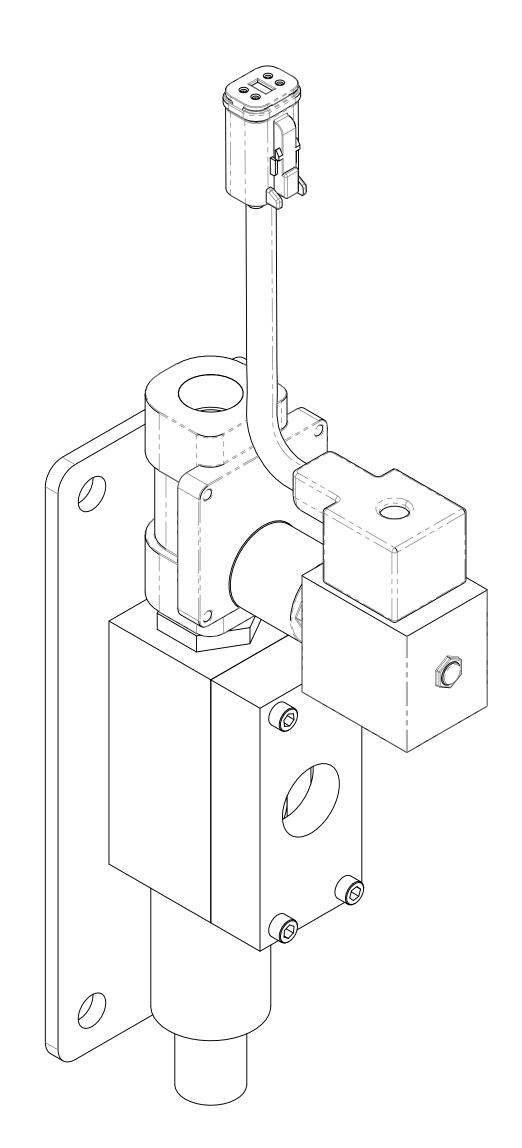

## **Venturis Air Primer Dimensional Drawings**

| Mounting                               | Transmission Model                | See Sheet  |                  |
|----------------------------------------|-----------------------------------|------------|------------------|
|                                        |                                   | Air Primer | Panel Activation |
| On the Transmission or PTO by Waterous | C20, C21, C22, C23 Series         | 2          | 5                |
|                                        | TC20, TC21, TC22, TC23 Series PTO | 3          |                  |
| By the OEM                             | All                               | 4          |                  |