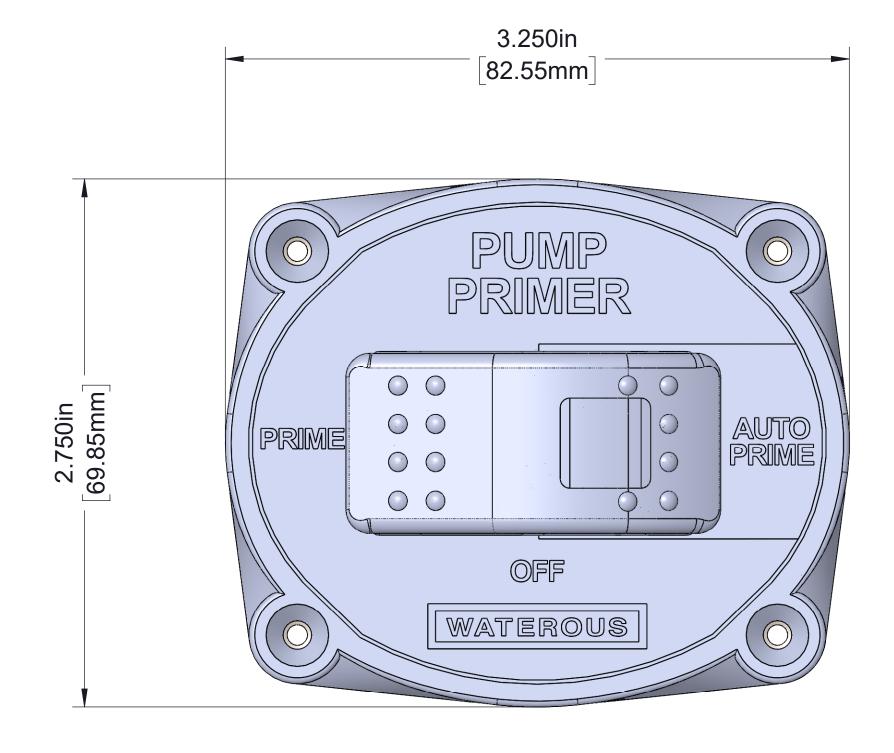

C20, C21, C22, C23 Series Transmission

Air Primer Mounted by the OEM

Push-Button (Mounting Hardware Included)

**Panel Hole Layout** 

Rocker Switch (Mounting Hardware Included)

Panel Hole Layout

**Pressure Switch**