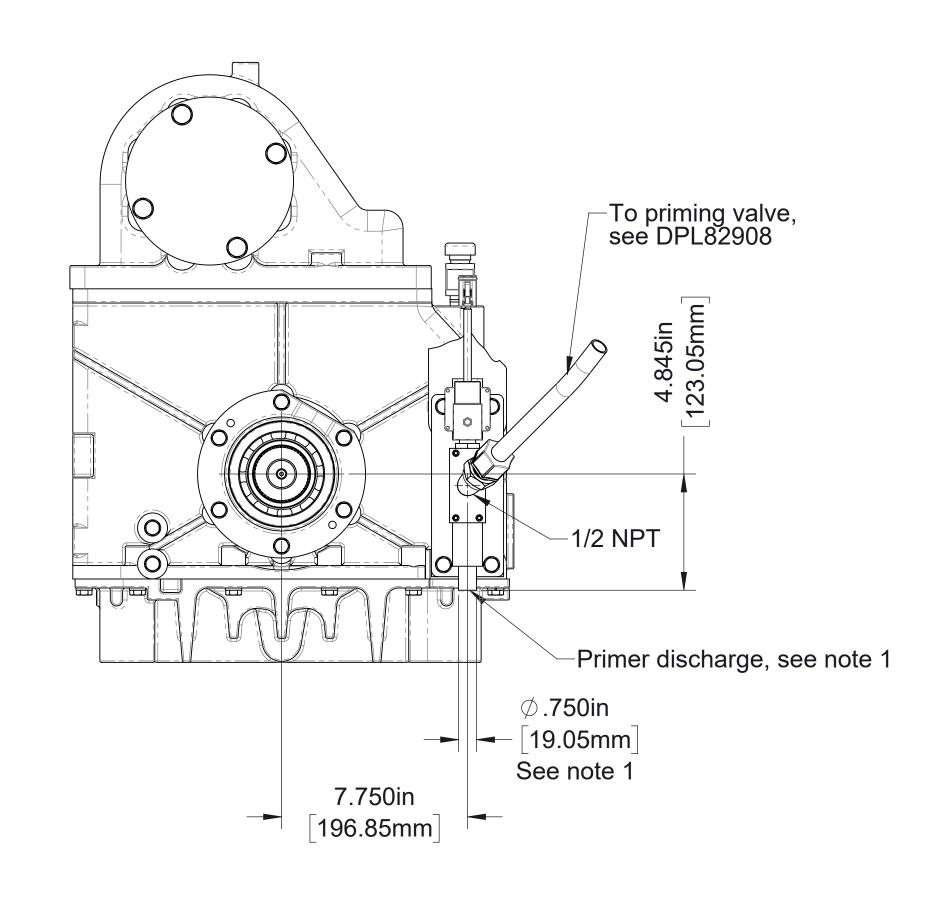

## **Venturis Air Primer Dimensional Drawings**

| Mounting                               | Transmission Model                | See Sheet  |                  |
|----------------------------------------|-----------------------------------|------------|------------------|
|                                        |                                   | Air Primer | Panel Activation |
| On the Transmission or PTO by Waterous | C20, C21, C22, C23 Series         | 2          | 5                |
|                                        | TC20, TC21, TC22, TC23 Series PTO | 3          |                  |
| By the OEM                             | All                               | 4          |                  |