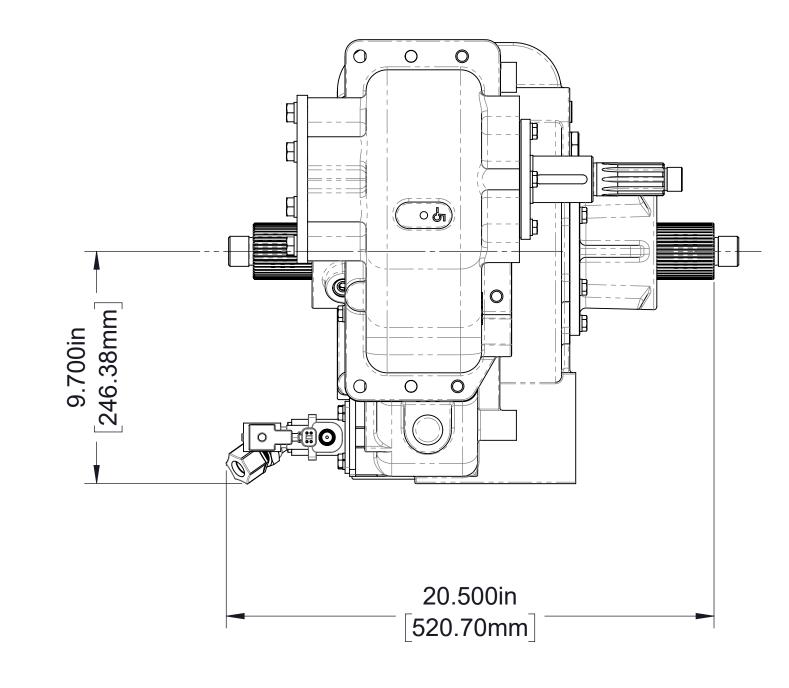

## **Venturis Air Primer Dimensional Drawings**

| Mounting                               | Transmission Model                | See Sheet  |                  |
|----------------------------------------|-----------------------------------|------------|------------------|
|                                        |                                   | Air Primer | Panel Activation |
| On the Transmission or PTO by Waterous | C20, C21, C22, C23 Series         | 2          | 5                |
|                                        | TC20, TC21, TC22, TC23 Series PTO | 3          |                  |
| By the OEM                             | All                               | 4          |                  |