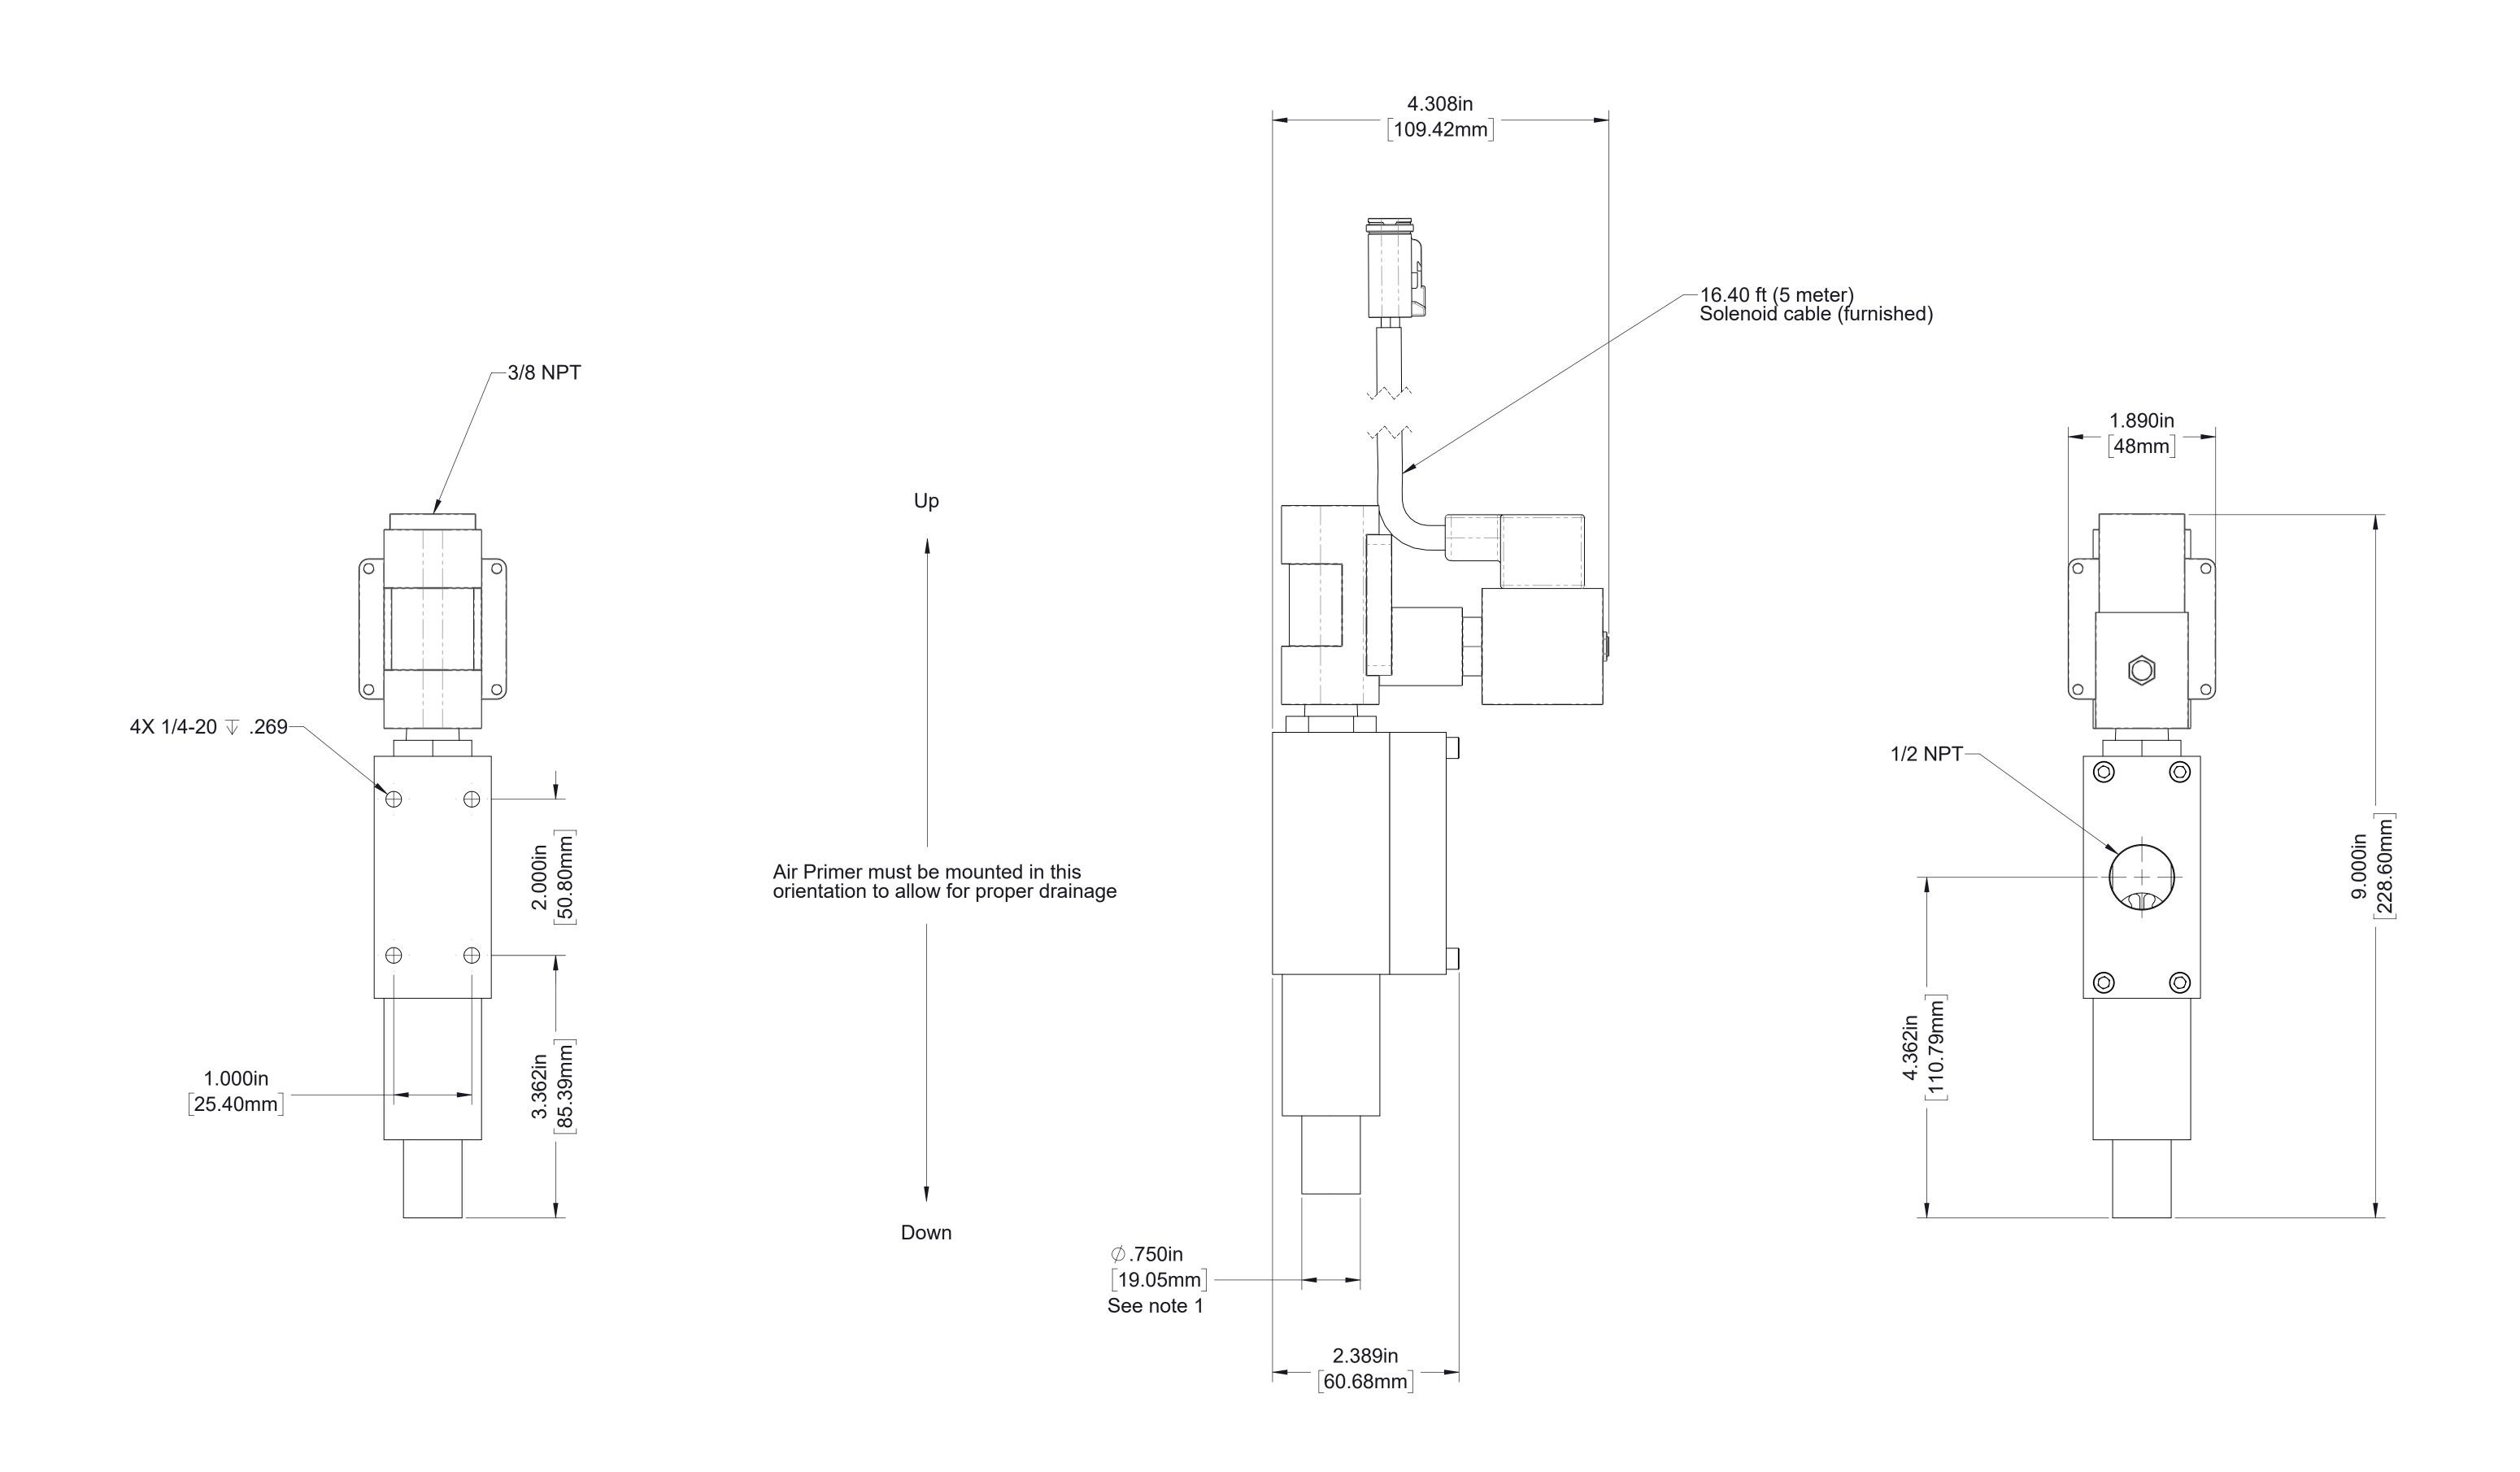

## **Venturis Air Primer Dimensional Drawings**

| Mounting                               | Transmission Model                | See Sheet  |                  |
|----------------------------------------|-----------------------------------|------------|------------------|
|                                        |                                   | Air Primer | Panel Activation |
| On the Transmission or PTO by Waterous | C20, C21, C22, C23 Series         | 2          | 5                |
|                                        | TC20, TC21, TC22, TC23 Series PTO | 3          |                  |
| By the OEM                             | All                               | 4          |                  |

C20, C21, C22, C23 Series Transmission

Air Primer Mounted by the OEM

Push-Button (Mounting Hardware Included)

**Panel Hole Layout** 

Rocker Switch (Mounting Hardware Included)

Panel Hole Layout

**Pressure Switch**