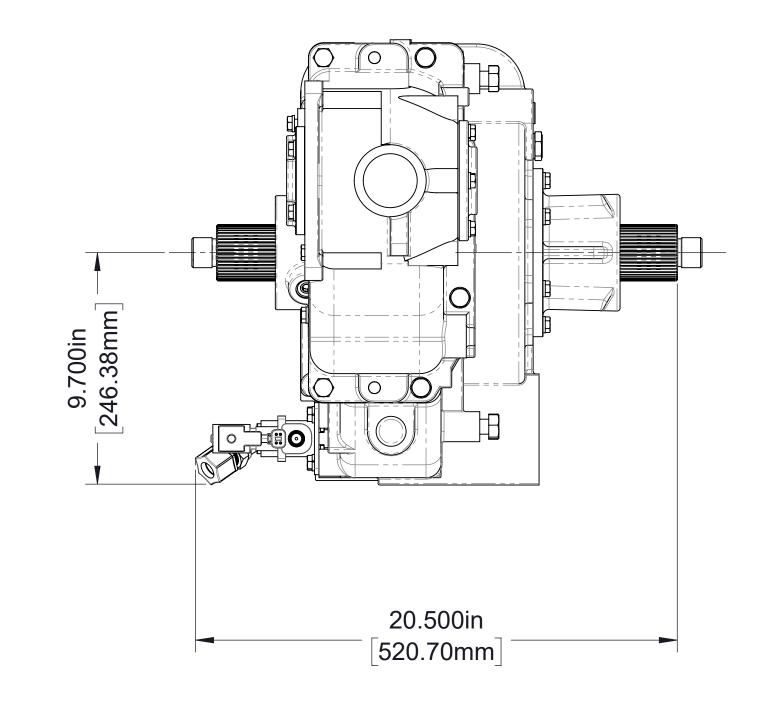

## **Venturis Air Primer Dimensional Drawings**

| Mounting                               | Transmission Model                | See Sheet  |                  |
|----------------------------------------|-----------------------------------|------------|------------------|
|                                        |                                   | Air Primer | Panel Activation |
| On the Transmission or PTO by Waterous | C20, C21, C22, C23 Series         | 2          | 5                |
|                                        | TC20, TC21, TC22, TC23 Series PTO | 3          |                  |
| By the OEM                             | All                               | 4          |                  |