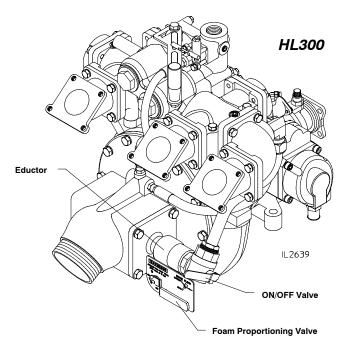

## SPECIFICATIONS – ACCESSORIES: RTP FOAM PROPORTIONER Round-the-Pump Foam Proportioner for HL Series Pumps

The Waterous Round-the-Pump Foam Proportioner consists of an eductor, foam proportioning valve and an ON/OFF control valve. When activated, a portion of the pump discharge flow is directed to the eductor. This flow causes a pressure drop in the eductor, which draws foam concentrate through the proportioning valve. The foam mixes with the water flowing through the eductor, and the foam solution flows through the pump and is then delivered to the discharge outlets.

## Features and Benefits:

- Preset positions for 1%, 3% and 6% foam proportioning
- Compact design, simple to use.
- Foam pick-up connections for either onboard tank or foam container.
- Can be retrofitted to any HL Series pump.
- · Provides foam to high and low pressure discharges.
- 4.62 Kg (10.2 lbs)