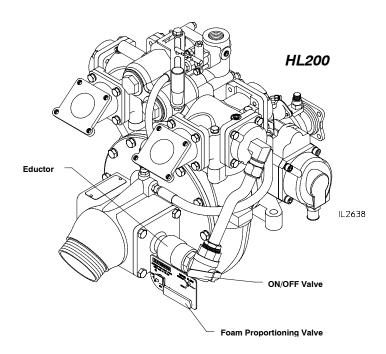

## SPECIFICATIONS – ACCESSORIES: RTP FOAM PROPORTIONER Round-the-Pump Foam Proportioner for HL Series Pumps

The Waterous Round-the-Pump Foam Proportioner consists of an eductor, foam proportioning valve and an ON/OFF control valve. When activated, a portion of the pump discharge flow is directed to the eductor. This flow causes a pressure drop in the eductor, which draws foam concentrate through the proportioning valve. The foam mixes with the water flowing through the eductor, and the foam solution flows through the pump and is then delivered to the discharge outlets.

## Features and Benefits:

- Preset positions for 1%, 3% and 6% foam proportioning
- Compact design, simple to use.
- Foam pick-up connections for either onboard tank or foam container.
- Can be retrofitted to any HL Series pump.
- · Provides foam to high and low pressure discharges.
- 4.62 Kg (10.2 lbs)