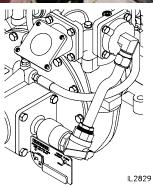

## SPECIFICATIONS – ACCESSORIES: RTP FOAM PROPORTIONER Round-the-Pump Foam Proportioner for HL Series Pumps

The Waterous Round-the-Pump Foam Proportioner consists of an eductor, foam proportioning valve and an ON/OFF control valve. When activated, a portion of the pump discharge flow is directed to the eductor. This flow causes a pressure drop in the eductor, which draws foam concentrate through the proportioning valve. The foam mixes with the water flowing through the eductor, and the foam solution flows through the pump and is then delivered to the discharge outlets.