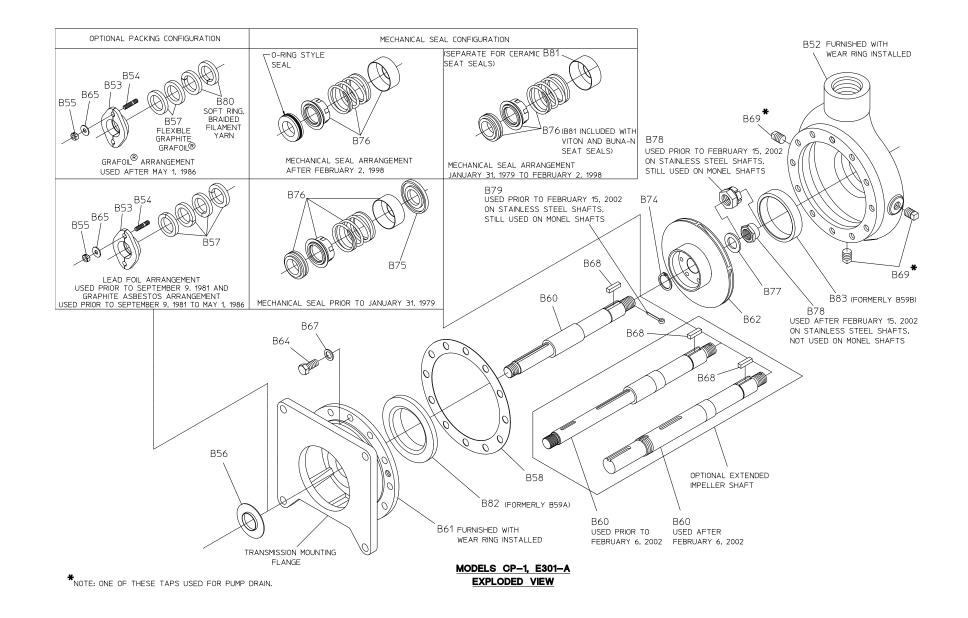

## Models CP-1, E301-A Exploded View

| REF.<br>NO. | DESCRIPTION                                                                        |
|-------------|------------------------------------------------------------------------------------|
| B52         | Volute Body (Furnished with Wear Ring B83)                                         |
| B53         | Packing Gland Half                                                                 |
| B54         | Gland Stud                                                                         |
| B55         | Unbalanced Packing Nut                                                             |
| B56         | Flinger Ring                                                                       |
| B57         | Graphite, Grafoil™ or Lead Foil Packing Ring                                       |
| B58         | Volute Gasket                                                                      |
| B59A        | See B82                                                                            |
| B59B        | See B83                                                                            |
| B60         | Impeller Shaft                                                                     |
| B61         | Pump Head (Furnished with Wear Ring B82)                                           |
| B62         | Impeller                                                                           |
|             | Cap Screw, 7/16-14 x 1 in. (For Cast Iron Bodies)                                  |
| B64         | or<br>Cap Screw, Self-Locking (Nylok), SS, 7/16/14 x 1 in.,<br>(For Bronze Bodies) |
| B65         | Plain Brass Washer                                                                 |

| REF.<br>NO. | DESCRIPTION                                                                    |
|-------------|--------------------------------------------------------------------------------|
| B67         | Plain Copper Washer, 7/16 in.                                                  |
| B68         | Square Key, SS, 1/4 x 1 in.                                                    |
| B69         | Square Head Pipe Plug, 3/8 in.                                                 |
| B74         | Snap Ring                                                                      |
| B75         | Spring Holder (Used with Mechanical Seal Furnished Prior to Janyuary 31, 1979) |
| B76         | Mechanical Seal                                                                |
| B77         | Shaft Nut Washer                                                               |
| B78         | Locknut (Stainless Steel Shafts)                                               |
| B78         | Castellated Nut, SS 3/4-16 (Monel Shafts)                                      |
| B79         | Cotter Pin, SS, 1/8 x 1 in. (Monel Shafts)                                     |
| B80         | Soft Packing Ring                                                              |
| B81         | Spring Sleeve                                                                  |
| B82         | Rear Wear Ring, Standard, 0.025, 0.050, 0.075 in. U/S (Formerly B59A)          |
| B83         | Wear Ring, Standard, 0.025, 0.050, 0.075 in. U/S<br>(Formerly B59B)            |

## Models CP-1, E301-A Cross-Section View

| REF.<br>NO. | DESCRIPTION                                                                        |
|-------------|------------------------------------------------------------------------------------|
| B52         | Volute Body (Furnished with Wear Ring B83)                                         |
| B53         | Packing Gland Half                                                                 |
| B54         | Gland Stud                                                                         |
| B55         | Unbalanced Packing Nut                                                             |
| B56         | Flinger Ring                                                                       |
| B57         | Graphite, Grafoil™ or Lead Foil Packing Ring                                       |
| B58         | Volute Gasket                                                                      |
| B60         | Impeller Shaft                                                                     |
| B61         | Pump Head (Furnished with Wear Ring B82)                                           |
| B62         | Impeller                                                                           |
|             | Cap Screw, 7/16-14 x 1 in. (For Cast Iron Bodies)                                  |
| B64         | or<br>Cap Screw, Self-Locking (Nylok), SS, 7/16/14 x 1 in.,<br>(For Bronze Bodies) |
| B65         | Plain Brass Washer                                                                 |

| REF.<br>NO. | DESCRIPTION                                                           |
|-------------|-----------------------------------------------------------------------|
| B67         | Plain Copper Washer, 7/16 in.                                         |
| B68         | Square Key, SS, 1/4 x 1 in.                                           |
| B69         | Square Head Pipe Plug, 3/8 in.                                        |
| B74         | Snap Ring                                                             |
| B76         | Mechanical Seal                                                       |
| B77         | Shaft Nut Washer                                                      |
| B78         | Locknut (Stainless Steel Shafts)                                      |
| B78         | Castellated Nut, SS 3/4-16 (Monel Shafts)                             |
| B79         | Cotter Pin, SS, 1/8 x 1 in. (Monel Shafts)                            |
| B80         | Soft Packing Ring                                                     |
| B82         | Rear Wear Ring, Standard, 0.025, 0.050, 0.075 in. U/S (Formerly B59A) |
| B83         | Wear Ring, Standard, 0.025, 0.050, 0.075 in. U/S<br>(Formerly B59B)   |