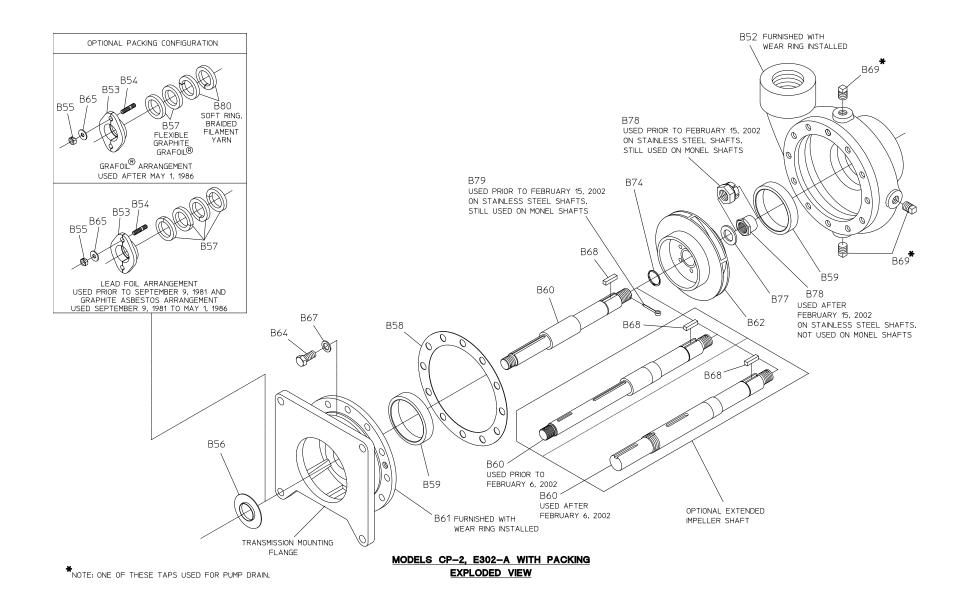

## Models CP-2, E302-A with Packing Exploded View

| REF.<br>NO. | DESCRIPTION                                                                                                                             |
|-------------|-----------------------------------------------------------------------------------------------------------------------------------------|
| B52         | Volute Body (Furnished with Wear Ring B59)                                                                                              |
| B53         | Packing Gland Half                                                                                                                      |
| B54         | Gland Stud                                                                                                                              |
| B55         | Unbalanced Packing Nut                                                                                                                  |
| B56         | Flinger Ring                                                                                                                            |
| B57         | Graphite, Grafoil™ Lead Foil Packing Ring                                                                                               |
| B58         | Volute Gasket                                                                                                                           |
| B59         | Wear Ring, Standard , 0.025, 0.050, 0.075 in. U/S                                                                                       |
| B60         | Impeller Shaft                                                                                                                          |
| B61         | Pump Head (Furnished with Wear Ring B59)                                                                                                |
| B62         | Impeller                                                                                                                                |
| B64         | Cap Screw, 7/16-14 x 1 in. (For Cast Iron Bodies)<br>or<br>Cap Screw, Self-Locking (Nylok), SS, 7/16/14 x 1 in.,<br>(For Bronze Bodies) |
| B65         | Plain Brass Washer                                                                                                                      |

| REF.<br>NO. | DESCRIPTION                                |
|-------------|--------------------------------------------|
| B67         | Plain Copper Washer, 7/16 in.              |
| B68         | Square Key, SS, 1/4 x 1 in.                |
| B69         | Square Head Pipe Plug, 3/8 in.             |
| B74         | Snap Ring                                  |
| B77         | Shaft Nut Washer                           |
| B78         | Locknut (Stainless Steel Shafts)           |
| B78         | Castellated Nut, SS 3/4-16 (Monel Shafts)  |
| B79         | Cotter Pin, SS, 1/8 x 1 in. (Monel Shafts) |
| B80         | Soft Packing Ring                          |