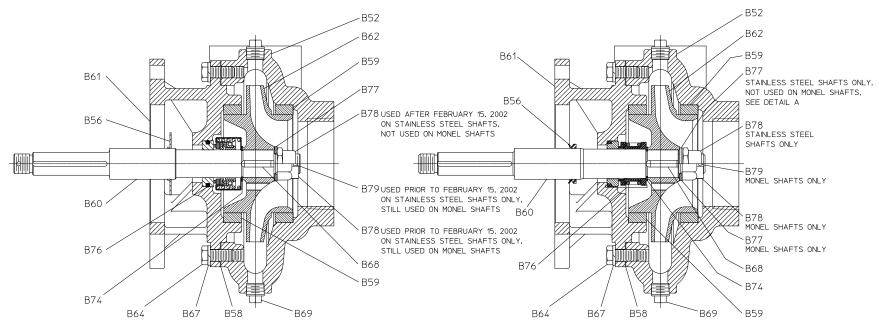

ARRANGEMENT PRIOR TO FEBRUARY 4, 2005

ARRANGEMENT FEBRUARY 4, 2005 TO AUGUST 22, 2017

MODELS CP-2, E302-A WITH MECHANICAL SEAL

CROSS-SECTION VIEW - PRIOR TO AUGUST 23, 2017