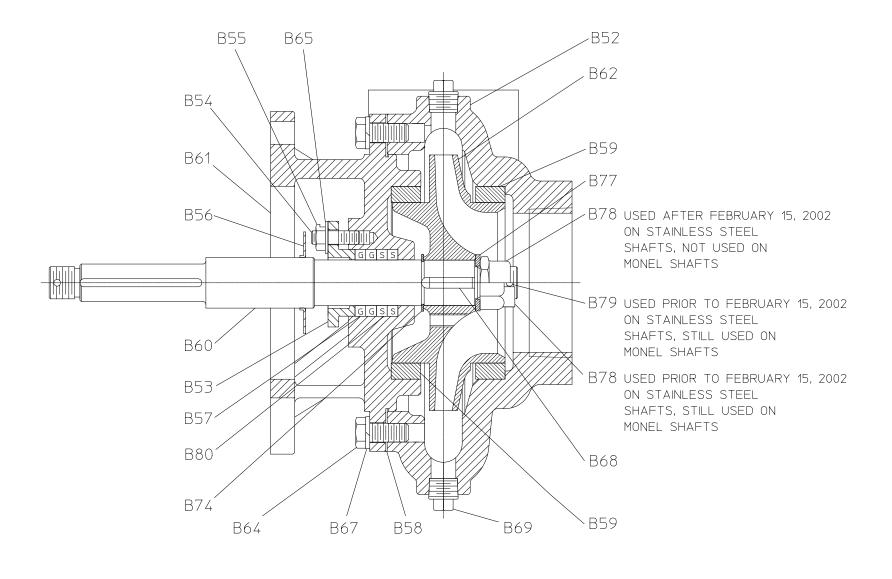

## Models CP-2, E302-A with Packing Cross-Section View

| REF.<br>NO. | DESCRIPTION                                                                                                                             |
|-------------|-----------------------------------------------------------------------------------------------------------------------------------------|
| B52         | Volute Body (Furnished with Wear Ring B59)                                                                                              |
| B53         | Packing Gland Half                                                                                                                      |
| B54         | Gland Stud                                                                                                                              |
| B55         | Unbalanced Packing Nut                                                                                                                  |
| B56         | Flinger Ring                                                                                                                            |
| B57         | Graphite, Grafoil™ Lead Foil Packing Ring                                                                                               |
| B58         | Volute Gasket                                                                                                                           |
| B59         | Wear Ring, Standard, 0.025, 0.050, 0.075 in. U/S                                                                                        |
| B60         | Impeller Shaft                                                                                                                          |
| B61         | Pump Head (Furnished with Wear Ring B59)                                                                                                |
| B62         | Impeller                                                                                                                                |
| B64         | Cap Screw, 7/16-14 x 1 in. (For Cast Iron Bodies)<br>or<br>Cap Screw, Self-Locking (Nylok), SS, 7/16/14 x 1 in.,<br>(For Bronze Bodies) |
| B65         | Plain Brass Washer                                                                                                                      |

| REF.<br>NO. | DESCRIPTION                                |
|-------------|--------------------------------------------|
| B67         | Plain Copper Washer, 7/16 in.              |
| B68         | Square Key, SS, 1/4 x 1 in.                |
| B69         | Square Head Pipe Plug, 3/8 in.             |
| B74         | Snap Ring                                  |
| B77         | Shaft Nut Washer                           |
| B78         | Locknut (Stainless Steel Shafts)           |
| B78         | Castellated Nut, SS 3/4-16 (Monel Shafts)  |
| B79         | Cotter Pin, SS, 1/8 x 1 in. (Monel Shafts) |
| B80         | Soft Packing Ring                          |

MODELS CP-2, E302-A WITH PACKING

**CROSS-SECTION VIEW**