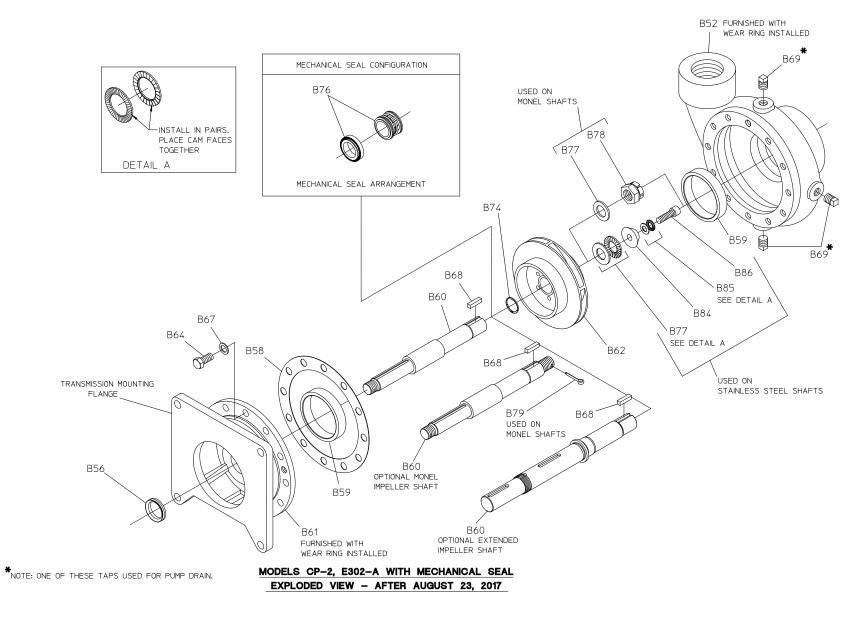

## Models CP-2, E302-A with Mechanical Seal Exploded View After August 23, 2017

| REF.<br>NO. | DESCRIPTION                                                                                                                             |
|-------------|-----------------------------------------------------------------------------------------------------------------------------------------|
| B52         | Volute Body (Furnished with Wear Ring B59)                                                                                              |
| B56         | Flinger Ring                                                                                                                            |
| B58         | Volute Gasket                                                                                                                           |
| B59         | Wear Ring, Standard, 0.025, 0.050, 0.075 in. U/S                                                                                        |
| B60         | Impeller Shaft                                                                                                                          |
| B61         | Pump Head (Furnished with Wear Ring B59)                                                                                                |
| B62         | Impeller                                                                                                                                |
| B64         | Cap Screw, 7/16-14 x 1 in. (For Cast Iron Bodies)<br>or<br>Cap Screw, Self-Locking (Nylok), SS, 7/16/14 x 1 in.,<br>(For Bronze Bodies) |

| REF.<br>NO. | DESCRIPTION                                |
|-------------|--------------------------------------------|
| B67         | Plain Copper Washer, 7/16 in.              |
| B68         | Square Key, SS, 1/4 x 1 in.                |
| B69         | Square Head Pipe Plug, 3/8 in.             |
| B74         | Snap Ring                                  |
| B76         | Mechanical Seal                            |
| B77         | Shaft Nut Washer                           |
| B78         | Locknut (Stainless Steel Shafts)           |
| B78         | Castellated Nut, SS 3/4-16 (Monel Shafts)  |
| B79         | Cotter Pin, SS, 1/8 x 1 in. (Monel Shafts) |
| B84         | Impeller Washer                            |
| B85         | Nord-Lock Washer, 3/8                      |
| B86         | Skt Hd Screw, 3/8 x 1-1/4                  |