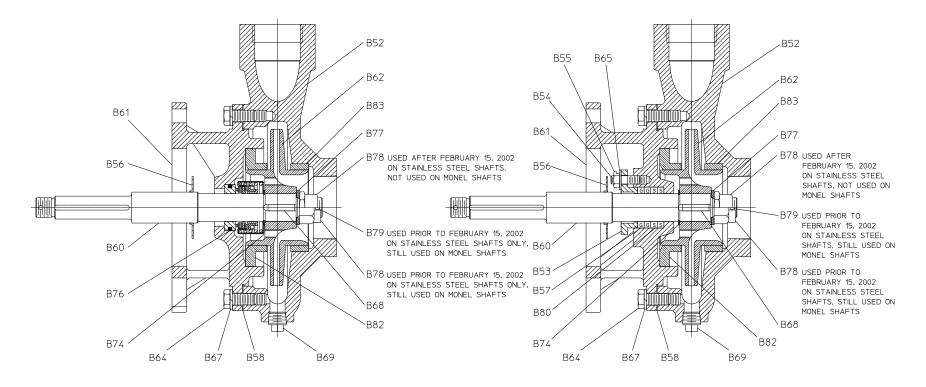

## Models CP-1, E301-A Cross-Section View

| REF.<br>NO. | DESCRIPTION                                                                        |
|-------------|------------------------------------------------------------------------------------|
| B52         | Volute Body (Furnished with Wear Ring B83)                                         |
| B53         | Packing Gland Half                                                                 |
| B54         | Gland Stud                                                                         |
| B55         | Unbalanced Packing Nut                                                             |
| B56         | Flinger Ring                                                                       |
| B57         | Graphite, Grafoil™ or Lead Foil Packing Ring                                       |
| B58         | Volute Gasket                                                                      |
| B60         | Impeller Shaft                                                                     |
| B61         | Pump Head (Furnished with Wear Ring B82)                                           |
| B62         | Impeller                                                                           |
|             | Cap Screw, 7/16-14 x 1 in. (For Cast Iron Bodies)                                  |
| B64         | or<br>Cap Screw, Self-Locking (Nylok), SS, 7/16/14 x 1 in.,<br>(For Bronze Bodies) |
| B65         | Plain Brass Washer                                                                 |

| REF.<br>NO. | DESCRIPTION                                                           |
|-------------|-----------------------------------------------------------------------|
| B67         | Plain Copper Washer, 7/16 in.                                         |
| B68         | Square Key, SS, 1/4 x 1 in.                                           |
| B69         | Square Head Pipe Plug, 3/8 in.                                        |
| B74         | Snap Ring                                                             |
| B76         | Mechanical Seal                                                       |
| B77         | Shaft Nut Washer                                                      |
| B78         | Locknut (Stainless Steel Shafts)                                      |
| B78         | Castellated Nut, SS 3/4-16 (Monel Shafts)                             |
| B79         | Cotter Pin, SS, 1/8 x 1 in. (Monel Shafts)                            |
| B80         | Soft Packing Ring                                                     |
| B82         | Rear Wear Ring, Standard, 0.025, 0.050, 0.075 in. U/S (Formerly B59A) |
| B83         | Wear Ring, Standard, 0.025, 0.050, 0.075 in. U/S<br>(Formerly B59B)   |

MODELS CP-1, E301-A WITH MECHANICAL SEAL

MODELS CP-1, E301-A WITH PACKING

**CROSS-SECTION VIEW** 