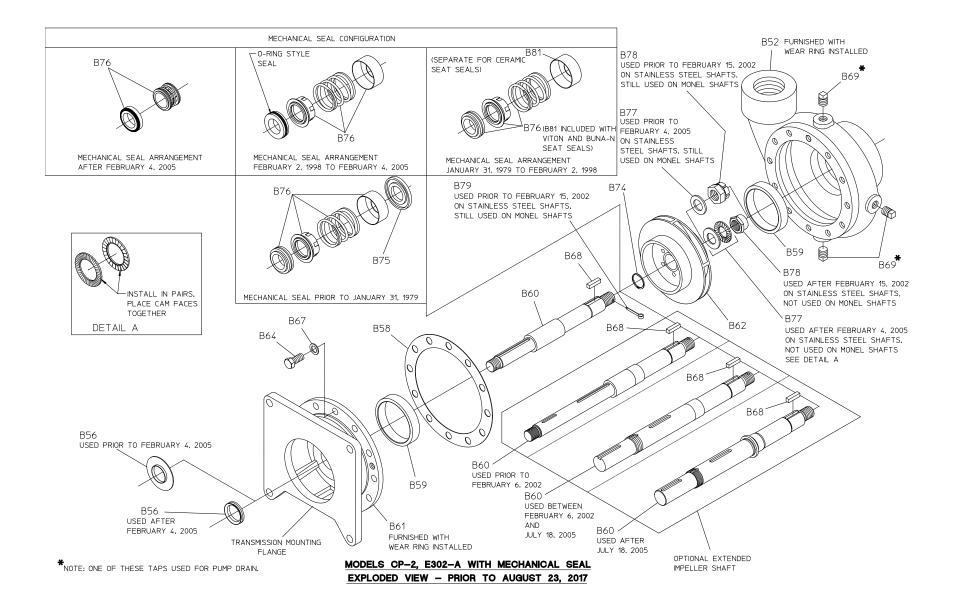

## Models CP-2, E302-A with Mechanical Seal Exploded View Prior August 23, 2017

| REF.<br>NO. | DESCRIPTION                                                                                                                             |
|-------------|-----------------------------------------------------------------------------------------------------------------------------------------|
| B52         | Volute Body (Furnished with Wear Ring B59)                                                                                              |
| B56         | Flinger Ring                                                                                                                            |
| B58         | Volute Gasket                                                                                                                           |
| B59         | Wear Ring, Standard, 0.025, 0.050, 0.075 in. U/S                                                                                        |
| B60         | Impeller Shaft                                                                                                                          |
| B61         | Pump Head (Furnished with Wear Ring B59)                                                                                                |
| B62         | Impeller                                                                                                                                |
| B64         | Cap Screw, 7/16-14 x 1 in. (For Cast Iron Bodies)<br>or<br>Cap Screw, Self-Locking (Nylok), SS, 7/16/14 x 1 in.,<br>(For Bronze Bodies) |

| REF.<br>NO. | DESCRIPTION                                                                   |
|-------------|-------------------------------------------------------------------------------|
| B67         | Plain Copper Washer, 7/16 in.                                                 |
| B68         | Square Key, SS, 1/4 x 1 in.                                                   |
| B69         | Square Head Pipe Plug, 3/8 in.                                                |
| B74         | Snap Ring                                                                     |
| B75         | Spring Holder (Used with Mechanical Seal Furnished Prior to January 31, 1979) |
| B76         | Mechanical Seal                                                               |
| B77         | Shaft Nut Washer                                                              |
| B78         | Locknut (Stainless Steel Shafts)                                              |
| B78         | Castellated Nut, SS 3/4-16 (Monel Shafts)                                     |
| B79         | Cotter Pin, SS, 1/8 x 1 in. (Monel Shafts)                                    |
| B81         | Spring Sleeve                                                                 |

ARRANGEMENT PRIOR TO FEBRUARY 4, 2005

ARRANGEMENT FEBRUARY 4, 2005 TO AUGUST 22, 2017

MODELS CP-2, E302-A WITH MECHANICAL SEAL

CROSS-SECTION VIEW - PRIOR TO AUGUST 23, 2017