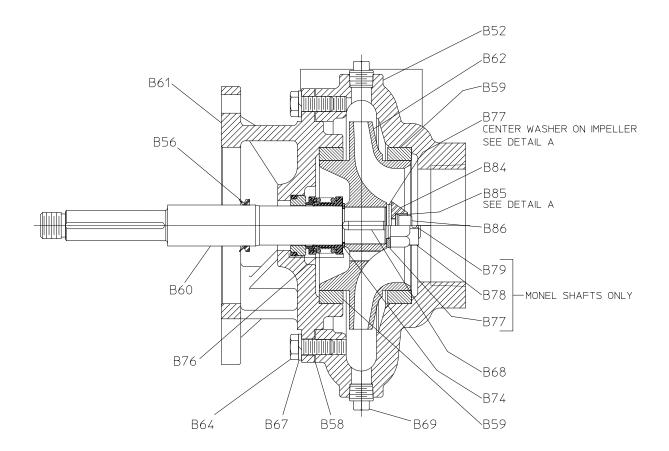

## Models CP-2, E302-A with Mechanical Seal Cross-Section View After August 23, 2017

| REF.<br>NO. | DESCRIPTION                                                                                                                             |
|-------------|-----------------------------------------------------------------------------------------------------------------------------------------|
| B52         | Volute Body (Furnished with Wear Ring B59)                                                                                              |
| B56         | Flinger Ring                                                                                                                            |
| B58         | Volute Gasket                                                                                                                           |
| B60         | Impeller Shaft                                                                                                                          |
| B61         | Pump Head (Furnished with Wear Ring B59)                                                                                                |
| B62         | Impeller                                                                                                                                |
| B64         | Cap Screw, 7/16-14 x 1 in. (For Cast Iron Bodies)<br>or<br>Cap Screw, Self-Locking (Nylok), SS, 7/16/14 x 1 in.,<br>(For Bronze Bodies) |

| REF.<br>NO. | DESCRIPTION                                |
|-------------|--------------------------------------------|
| B67         | Plain Copper Washer, 7/16 in.              |
| B68         | Square Key, SS, 1/4 x 1 in.                |
| B69         | Square Head Pipe Plug, 3/8 in.             |
| B74         | Snap Ring                                  |
| B76         | Mechanical Seal                            |
| B77         | Shaft Nut Washer                           |
| B78         | Locknut (Stainless Steel Shafts)           |
| B78         | Castellated Nut, SS 3/4-16 (Monel Shafts)  |
| B79         | Cotter Pin, SS, 1/8 x 1 in. (Monel Shafts) |

#### MODELS CP-2, E302-A WITH MECHANICAL SEAL

CROSS-SECTION VIEW - AFTER AUGUST 23, 2017