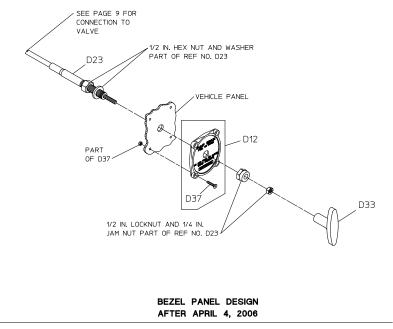

# **Panel Connection**

| REF.<br>NO. | DESCRIPTION                                                            |
|-------------|------------------------------------------------------------------------|
| D9          | Round hd screw, SS, 1/4-20 x 1/2 in.                                   |
| D12         | Instruction Plate (used prior to April 21, 2006)                       |
| D12         | Control panel (used after April 21, 2006) (includes mounting hardware) |
| D23         | Control cable, w/mounting hardware                                     |

| REF.<br>NO. | DESCRIPTION                     |
|-------------|---------------------------------|
| D24         | Lock washer, 1/4 in.            |
| D25         | Hex nut, 1/4-20                 |
| D33         | Handle                          |
| D37         | Control panel mounting hardware |

PANEL CONNECTION