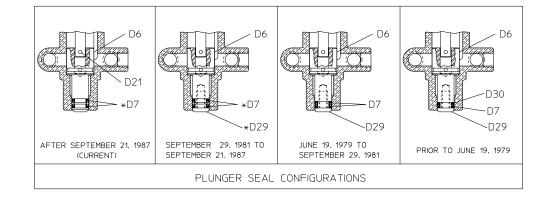

# Valve and Bracket Components Exploded View

| REF.<br>NO. | DESCRIPTION    |
|-------------|----------------|
| D3          | Valve Stem     |
| D4          | Body           |
| D6          | Plunger        |
| D7          | Packing, U-cup |
| D17         | End cap        |
| D18         | Quad ring      |
| D19         | O-ring packing |

| REF.<br>NO. | DESCRIPTION                                                                                           |
|-------------|-------------------------------------------------------------------------------------------------------|
| D21         | Groove pin, SS, 1/8 x 7/8 in. (Prior to 6/25/2018)<br>Spirol pin, SS, 1/8 x 7/8 in. (After 6/25/2018) |
| D22         | Mounting bracket                                                                                      |
| D24         | Lock washer, 1/4 in.                                                                                  |
| D26         | Cap screw, 1/4-20 x 5/8 in.                                                                           |
| D29         | Machine screw, rd hd, SS, 5/16-18 x 5/8 in.                                                           |
| D30         | Packing, O-ring                                                                                       |
| D31         | Drain valve subassembly (less cable)                                                                  |
| D35         | Repair kit for valves after September 29, 1981 (consists of: D7, D18, D19, D20, D21 and D29)          |

## VALVE AND BRACKET COMPONENTS

EXPLODED VIEW

# Valve and Bracket Components Cross Section View

| REF.<br>NO. | DESCRIPTION                                                                                           |
|-------------|-------------------------------------------------------------------------------------------------------|
| D3          | Valve Stem                                                                                            |
| D4          | Body                                                                                                  |
| D6          | Plunger                                                                                               |
| D7          | Packing, U-cup                                                                                        |
| D17         | End cap                                                                                               |
| D18         | Quad ring                                                                                             |
| D19         | O-ring packing                                                                                        |
| D21         | Groove pin, SS, 1/8 x 7/8 in. (Prior to 6/25/2018)<br>Spirol pin, SS, 1/8 x 7/8 in. (After 6/25/2018) |

| REF.<br>NO. | DESCRIPTION                                                                                  |
|-------------|----------------------------------------------------------------------------------------------|
| D22         | Mounting bracket                                                                             |
| D24         | Lock washer, 1/4 in.                                                                         |
| D26         | Cap screw, 1/4-20 x 5/8 in.                                                                  |
| D29         | Machine screw, rd hd, SS, 5/16-18 x 5/8 in.                                                  |
| D30         | Packing, O-ring                                                                              |
| D35         | Repair kit for valves after September 29, 1981 (consists of: D7, D18, D19, D20, D21 and D29) |

## VALVE AND BRACKET COMPONENTS

CROSS-SECTION VIEW