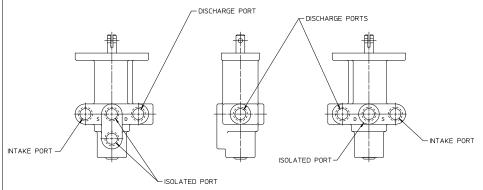

## EXPLANATION OF DRAIN VALVE PORTS

#### DISCHARGE PORTS

ALL PUMP AND ACCESSORY PASSAGES WHICH ARE NORMALLY UNDER FULL DISCHARGE PRESSURE.

### INTAKE PORTS

ALL PUMP AND ACCESSORY PASSAGES WHICH ARE CONNECTED TO PUMP SUCTION.

#### ISOLATED PORT:

PUMP PASSAGES SUCH AS FIRST-STAGE DISCHARGE AND SECOND-STAGE INTAKE ARE CONNECTED HERE. THESE POINTS ARE NOT CONNECTED TO PUMP SUCTION, NOR ARE UNDER FULL DISCHARGE PRESSURE.

#### UNUSED PORTS

INSTALL 1/4 IN. BRASS PIPE PLUGS IN ALL UNUSED DRAIN-VALVE PORTS.

## DRAIN PORT FUNCTION