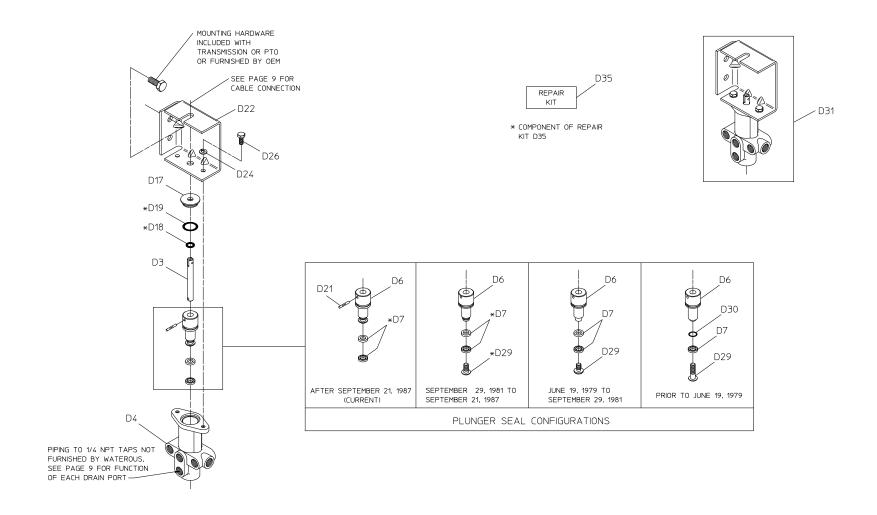

# Valve and Bracket Components Exploded View

| REF.<br>NO. | DESCRIPTION    |
|-------------|----------------|
| D3          | Valve Stem     |
| D4          | Body           |
| D6          | Plunger        |
| D7          | Packing, U-cup |
| D17         | End cap        |
| D18         | Quad ring      |
| D19         | O-ring packing |

| REF.<br>NO. | DESCRIPTION                                                                                           |
|-------------|-------------------------------------------------------------------------------------------------------|
| D21         | Groove pin, SS, 1/8 x 7/8 in. (Prior to 6/25/2018)<br>Spirol pin, SS, 1/8 x 7/8 in. (After 6/25/2018) |
| D22         | Mounting bracket                                                                                      |
| D24         | Lock washer, 1/4 in.                                                                                  |
| D26         | Cap screw, 1/4-20 x 5/8 in.                                                                           |
| D29         | Machine screw, rd hd, SS, 5/16-18 x 5/8 in.                                                           |
| D30         | Packing, O-ring                                                                                       |
| D31         | Drain valve subassembly (less cable)                                                                  |
| D35         | Repair kit for valves after September 29, 1981 (consists of: D7, D18, D19, D20, D21 and D29)          |

## VALVE AND BRACKET COMPONENTS

EXPLODED VIEW

REPAIR
KIT

\* COMPONENT OF REPAIR
KIT D35

D35