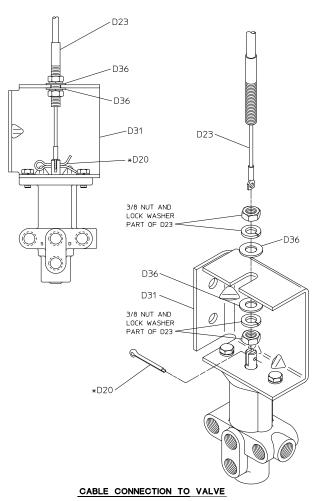

# Cable Connection to Valve, Drain Port Function

| REF.<br>NO. | DESCRIPTION                          |
|-------------|--------------------------------------|
| D20         | Cotter pin, SS, 3/16 x 1-1/4 in.     |
| D23         | Control cable, w/mounting hardware   |
| D31         | Drain valve subassembly (less cable) |

| REF.<br>NO. | DESCRIPTION                                                                                  |
|-------------|----------------------------------------------------------------------------------------------|
| D35         | Repair kit for valves after September 29, 1981 (consists of: D7, D18, D19, D20, D21 and D29) |
| D36         | Flat washer, 3/8 in.                                                                         |