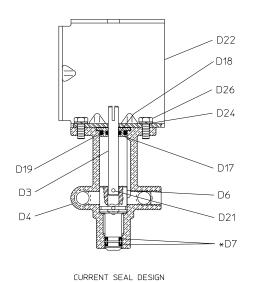

# Valve and Bracket Components Cross Section View

| REF.<br>NO. | DESCRIPTION                                                                                           |
|-------------|-------------------------------------------------------------------------------------------------------|
| D3          | Valve Stem                                                                                            |
| D4          | Body                                                                                                  |
| D6          | Plunger                                                                                               |
| D7          | Packing, U-cup                                                                                        |
| D17         | End cap                                                                                               |
| D18         | Quad ring                                                                                             |
| D19         | O-ring packing                                                                                        |
| D21         | Groove pin, SS, 1/8 x 7/8 in. (Prior to 6/25/2018)<br>Spirol pin, SS, 1/8 x 7/8 in. (After 6/25/2018) |

| REF.<br>NO. | DESCRIPTION                                                                                  |
|-------------|----------------------------------------------------------------------------------------------|
| D22         | Mounting bracket                                                                             |
| D24         | Lock washer, 1/4 in.                                                                         |
| D26         | Cap screw, 1/4-20 x 5/8 in.                                                                  |
| D29         | Machine screw, rd hd, SS, 5/16-18 x 5/8 in.                                                  |
| D30         | Packing, O-ring                                                                              |
| D35         | Repair kit for valves after September 29, 1981 (consists of: D7, D18, D19, D20, D21 and D29) |

## VALVE AND BRACKET COMPONENTS

CROSS-SECTION VIEW