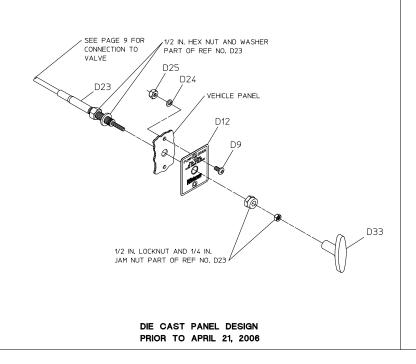

# **Panel Connection**

| REF.<br>NO. | DESCRIPTION                                                            |
|-------------|------------------------------------------------------------------------|
| D9          | Round hd screw, SS, 1/4-20 x 1/2 in.                                   |
| D12         | Instruction Plate (used prior to April 21, 2006)                       |
| D12         | Control panel (used after April 21, 2006) (includes mounting hardware) |
| D23         | Control cable, w/mounting hardware                                     |

| REF.<br>NO. | DESCRIPTION                     |
|-------------|---------------------------------|
| D24         | Lock washer, 1/4 in.            |
| D25         | Hex nut, 1/4-20                 |
| D33         | Handle                          |
| D37         | Control panel mounting hardware |

PANEL CONNECTION