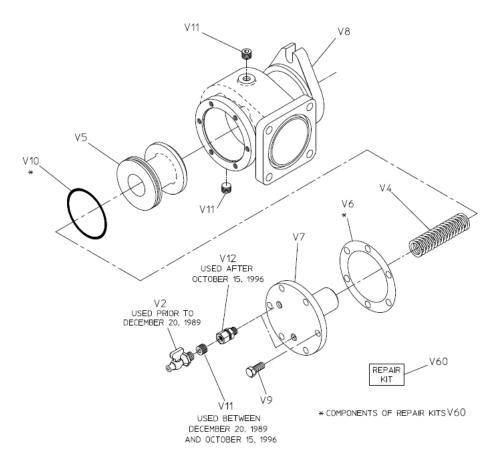

## 3 Inch Relief Valve Assembly

| REF NO. | DESCRIPTION                                         |
|---------|-----------------------------------------------------|
| V2      | Drain Cock, ¼ in. (used prior to December 20, 1989) |
| V4      | Valve Spring                                        |
| V5      | Main Valve                                          |
| V6      | Cover Gasket                                        |
| V7      | Valve Cover                                         |
| V8      | Valve Body                                          |

| REF NO. | DESCRIPTION                                           |
|---------|-------------------------------------------------------|
| V9      | Cap Screw, 3/8-16 x 1 in.                             |
| V10     | O-ring, 3 x 3-1/4 in.                                 |
| V11     | Sq Hd Pipe Plug, Brass, ¼ in. or Socket Hd Pipe Plug, |
|         | Brass, ¼ in.                                          |
| V12     | Tube Connector, 3/8 x ¼ in.                           |
| V60     | Repair Kit (consists of V10 and V6)                   |