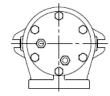

RIGHT FACING DISCHARGE ASSEMBLY 80397-1

DOWN FACING DISCHARGE ASSEMBLY 80397-2

CROSS SECTION FOR REF ONLY