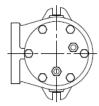

RIGHT FACING DISCHARGE ASSEMBLY 80397-1

DOWN FACING DISCHARGE ASSEMBLY 80397-2

CROSS SECTION FOR REF ONLY