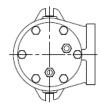

RIGHT FACING DISCHARGE ASSEMBLY 80397-1

DOWN FACING DISCHARGE ASSEMBLY 80397-2

CROSS SECTION FOR REF ONLY