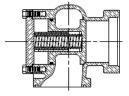

## 3 Inch Relief Valve Assembly

| REF NO. | DESCRIPTION                                         |
|---------|-----------------------------------------------------|
| V2      | Drain Cock, ¼ in. (used prior to December 20, 1989) |
| V4      | Valve Spring                                        |
| V5      | Main Valve                                          |
| V6      | Cover Gasket                                        |
| V7      | Valve Cover                                         |
| V8      | Valve Body                                          |

| REF NO. | DESCRIPTION                                           |
|---------|-------------------------------------------------------|
| V9      | Cap Screw, 3/8-16 x 1 in.                             |
| V10     | O-ring, 3 x 3-1/4 in.                                 |
| V11     | Sq Hd Pipe Plug, Brass, ¼ in. or Socket Hd Pipe Plug, |
|         | Brass, ¼ in.                                          |
| V12     | Tube Connector, 3/8 x ¼ in.                           |
| V60     | Repair Kit (consists of V10 and V6)                   |

RIGHT FACING DISCHARGE ASSEMBLY 80397-1

DOWN FACING DISCHARGE ASSEMBLY 80397-2

CROSS SECTION FOR REF ONLY