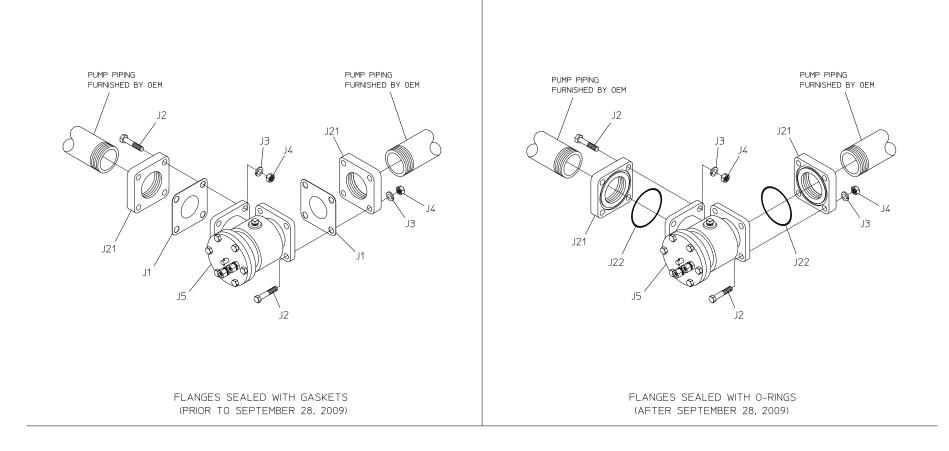

| REF NO. | DESCRIPTION                               |
|---------|-------------------------------------------|
| J1      | Flange Gasket                             |
| J2      | Hex Hd Bolt, 7/16-20 x 2 in. or 2-1/4 in. |
| J3      | Lock Washer                               |
| J4      | Hex Nut, 7/16-20                          |

| REF NO. | DESCRIPTION                                         |
|---------|-----------------------------------------------------|
| J5      | Relief Valve Assembly, Indicating or Non-Indicating |
|         | (See Separate Parts List for Component Parts)       |
| J21     | Tapped Flange, 2 or 2-1/2 NPT (Optional)            |
| J22     | O-ring, 3-1/4 x 3-1/5 in.                           |

## SEPARATELY MOUNTED VALVE

| REF NO. | DESCRIPTION                                         |
|---------|-----------------------------------------------------|
| J1      | Flange Gasket                                       |
| J2      | Hex Hd Bolt, 7/16-20 x 1-3/4 in. or 2 in.           |
| J4      | Hex Nut, 7/16-20                                    |
| J5      | Relief Valve Assembly, Indicating or Non-Indicating |
|         | (See Separate Parts List for Component Parts)       |