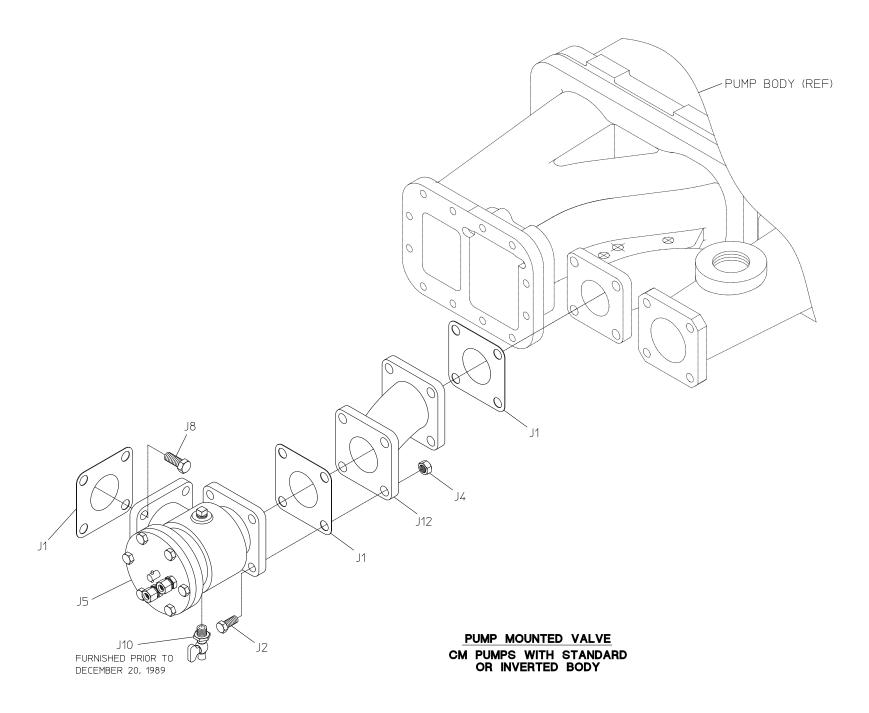

| REF NO. | DESCRIPTION                               |
|---------|-------------------------------------------|
| J1      | Flange Gasket                             |
| J2      | Hex Hd Bolt, 7/16-20 x 2 in. or 2-1/4 in. |
| J3      | Lock Washer                               |
| J4      | Hex Nut, 7/16-20                          |

| REF | DESCRIPTION                                                |
|-----|------------------------------------------------------------|
| NO. |                                                            |
| J8  | Cap Screw, 7/16-14 x 1-1/4 in. Grade 5                     |
| J10 | Drain Cock, 1/4 in. (Furnished Prior to December 20, 1989) |
| J12 | Relief Valve Adapter                                       |
|     |                                                            |