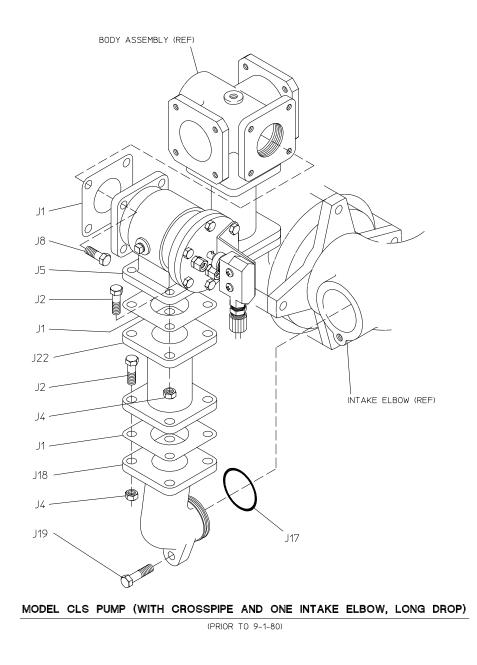

## RELIEF VALVE AND PIPING ASSEMBLY

| REF NO. | DESCRIPTION                                                                                       | REF NO. | DESCRIPTION                                                        |
|---------|---------------------------------------------------------------------------------------------------|---------|--------------------------------------------------------------------|
| J1      | Mounting gasket                                                                                   | J17     | O–ring, 2–3/8 x 2–5/8 in.                                          |
| J2      | Hex head bolt, 7/16–20 x 1–1/2 in.                                                                | J18     | Relief valve elbow                                                 |
| J3      | Lock washer, 7/16 (prior to 3/19/80)                                                              | J19     | Cap screw, self–locking (Nylock <sup>®</sup> ), 7/16–14 x 1–3/4 in |
| J4      | Hex nut, 7/16–20                                                                                  | J20     | O-ring, 3-1/4 x 3-1/2 in.                                          |
| J5      | Relief valve assembly, indicating or non-indicating (see separate parts list for component parts) | J22     | Extension                                                          |
| J8      | Cap screw, $7/16-14 \times 1$ in., grade 5                                                        | J24     | Copper washer, 7/16 in. (prior to 1/16/97)                         |
| J12     | Adapter                                                                                           | J25     | Elbow                                                              |
| J15     | Square head pipe plug, 1/4 in., bronze or steel                                                   | J26     | Hex screw with thread sealant, 7/16–14 x 1–1/4 in.                 |
| J16     | Relief valve tee                                                                                  | J27     | Hex screw, 7/16–14 x 1 in.                                         |

#### J1 BODY ASSEMBLY (REF) J8 0 J18 0 J2 0) 0 0 61 6) 0 0 0 0 0 0 Q) 0 0 $\bigcirc$ 0 `J1 J4 Ĩ J5 Ó J8 `J1 CROSS PIPE (REF)

SPL 80721 PAGE 3 OF 4 REV: 01/22/03