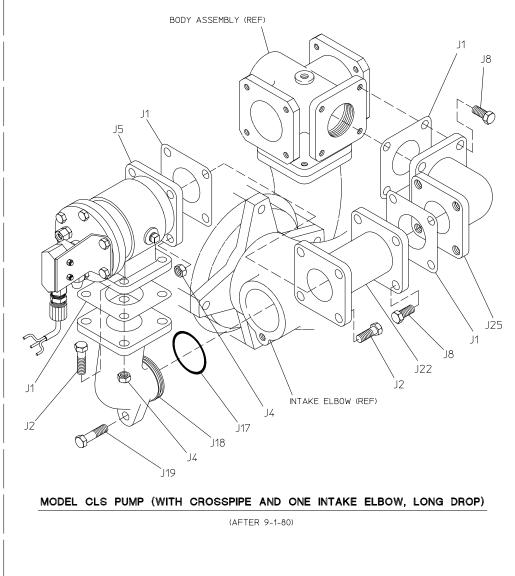

## RELIEF VALVE AND PIPING ASSEMBLY

| REF NO. | DESCRIPTION                                                                                       | REF NO. | DESCRIPTION                                                        |
|---------|---------------------------------------------------------------------------------------------------|---------|--------------------------------------------------------------------|
| J1      | Mounting gasket                                                                                   | J17     | O–ring, 2–3/8 x 2–5/8 in.                                          |
| J2      | Hex head bolt, 7/16–20 x 1–1/2 in.                                                                | J18     | Relief valve elbow                                                 |
| J3      | Lock washer, 7/16 (prior to 3/19/80)                                                              | J19     | Cap screw, self–locking (Nylock <sup>®</sup> ), 7/16–14 x 1–3/4 in |
| J4      | Hex nut, 7/16–20                                                                                  | J20     | O-ring, 3-1/4 x 3-1/2 in.                                          |
| J5      | Relief valve assembly, indicating or non-indicating (see separate parts list for component parts) | J22     | Extension                                                          |
| J8      | Cap screw, $7/16-14 \times 1$ in., grade 5                                                        | J24     | Copper washer, 7/16 in. (prior to 1/16/97)                         |
| J12     | Adapter                                                                                           | J25     | Elbow                                                              |
| J15     | Square head pipe plug, 1/4 in., bronze or steel                                                   | J26     | Hex screw with thread sealant, 7/16–14 x 1–1/4 in.                 |
| J16     | Relief valve tee                                                                                  | J27     | Hex screw, 7/16–14 x 1 in.                                         |

### MODEL CLS PUMP (WITH CROSSPIPE, NORMAL DROP)

SPL 80721 PAGE 4 OF 4 REV: 01/22/03