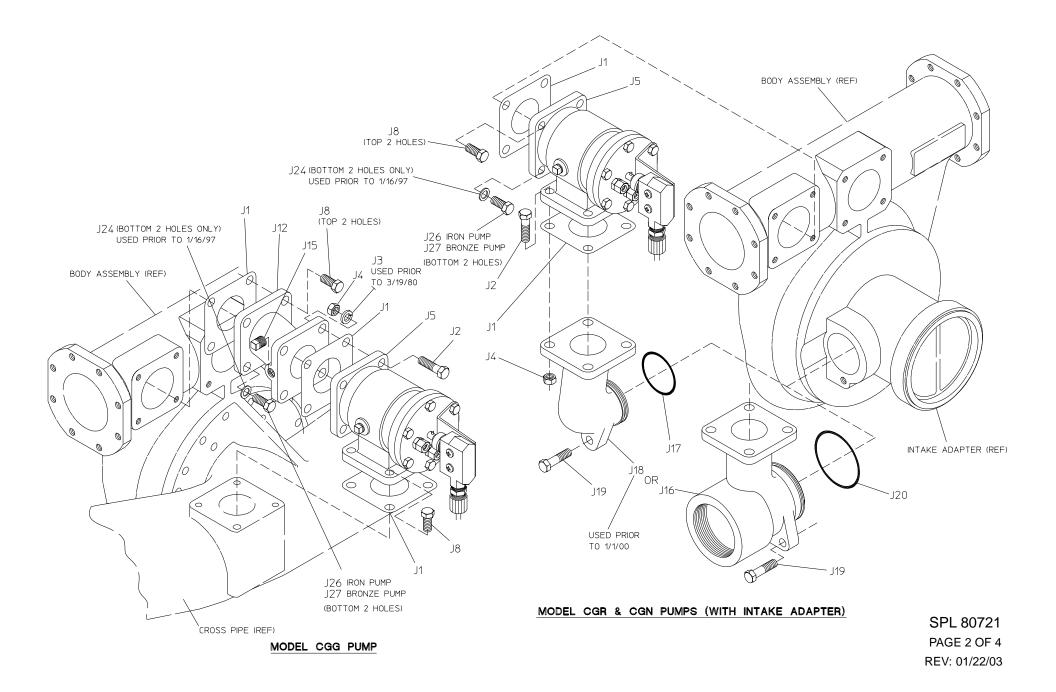

## RELIEF VALVE AND PIPING ASSEMBLY

| REF NO. | DESCRIPTION                                                                                       | REF NO. | DESCRIPTION                                                        |
|---------|---------------------------------------------------------------------------------------------------|---------|--------------------------------------------------------------------|
| J1      | Mounting gasket                                                                                   | J17     | O–ring, 2–3/8 x 2–5/8 in.                                          |
| J2      | Hex head bolt, 7/16–20 x 1–1/2 in.                                                                | J18     | Relief valve elbow                                                 |
| J3      | Lock washer, 7/16 (prior to 3/19/80)                                                              | J19     | Cap screw, self–locking (Nylock <sup>®</sup> ), 7/16–14 x 1–3/4 in |
| J4      | Hex nut, 7/16–20                                                                                  | J20     | O-ring, 3-1/4 x 3-1/2 in.                                          |
| J5      | Relief valve assembly, indicating or non-indicating (see separate parts list for component parts) | J22     | Extension                                                          |
| J8      | Cap screw, $7/16-14 \times 1$ in., grade 5                                                        | J24     | Copper washer, 7/16 in. (prior to 1/16/97)                         |
| J12     | Adapter                                                                                           | J25     | Elbow                                                              |
| J15     | Square head pipe plug, 1/4 in., bronze or steel                                                   | J26     | Hex screw with thread sealant, 7/16–14 x 1–1/4 in.                 |
| J16     | Relief valve tee                                                                                  | J27     | Hex screw, 7/16–14 x 1 in.                                         |