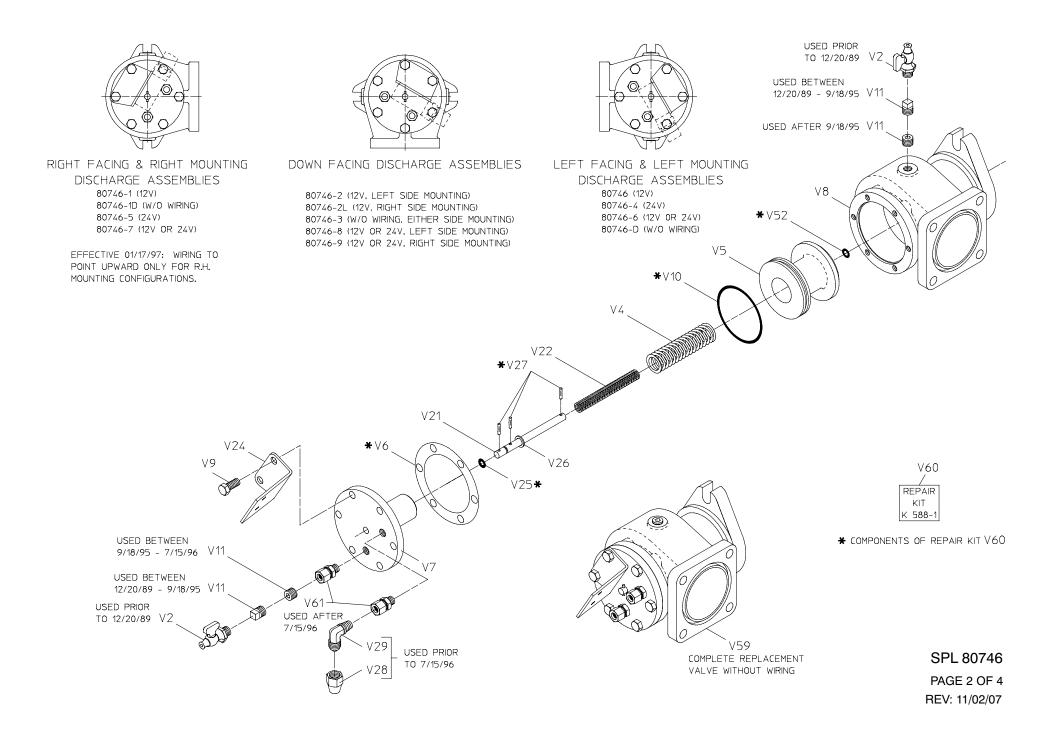

## 3 Inch Indicating Relief Valve

| REF NO. | DESCRIPTION                                                       | REF NO. | DESCRIPTION                                                                             |
|---------|-------------------------------------------------------------------|---------|-----------------------------------------------------------------------------------------|
|         |                                                                   |         |                                                                                         |
| V2      | Drain cock, 1/4 in. (used prior to 12/20/89)                      | V31     | Wire assembly (used prior to 4/21/06)                                                   |
| V4      | Valve spring                                                      | V33     | Switch ground wire assembly (used prior to 6/1/86)                                      |
| V5      | Main valve                                                        | V34     | Indicator light panel plate (used prior to 2/25/91)                                     |
| V6      | Cover gasket                                                      |         | (Furnished as part of pilot valve after 2/25/91)                                        |
| V7      | Valve cover                                                       | V35     | Wiring harness (used prior to 4/21/06)                                                  |
| V8      | Valve body                                                        | V36     | Indicator light, green lens (closed) (used prior to 4/21/06)                            |
| V9      | Cap screw, 3/8-16 x 1 in.                                         | V37     | Indicator light, amber lens (open) (used prior to 4/21/06)                              |
| V10     | O-ring                                                            | V38     | Light bulb (12 volt - light No. 1891) (24 volt - light No. 313) (used prior to 4/21/06) |
| V11     | Sq hd pipe plug, 1/4 in. (used prior to 6/1/86)                   | V39     | Actuator switch (used prior to 4/21/06)                                                 |
|         | or socket hd pipe plug, 1/4 in. (used prior to 7/15/96)           | V40     | Connecting and sealing device (used prior to 6/1/86)                                    |
| V21     | Switch actuating rod                                              | V40     | Sealing grip, straight or 90° elbow (used from 6/1/86 to 4/21/06                        |
| V22     | Actuating rod spring                                              | V41     | Hex nut, No. 8-32                                                                       |
| V24     | Switch mounting bracket                                           |         | (not furnished by Waterous after 5/15/88)                                               |
| V25     | O-ring                                                            | V42     | Rd hd screw, SS, No. 8-32 x 3/8 in.                                                     |
| V26     | Plain copper washer, 3/8 in.                                      |         | (not furnished by Waterous after 5/15/88)                                               |
| V27     | Groove pin, SS, 1/8 x 5/8 in.                                     | V43     | Lock washer, No. 8                                                                      |
| V28     | Flared coupling nut, 3/4 in.                                      |         | (not furnished by Waterous after 5/15/88)                                               |
| V29     | Half union elbow, 1/4 pipe to 3/8 tube                            | V52     | O-ring                                                                                  |
| V30     | Wiring assembly (includes items V31 through V43 prior to 4/21/06) | V59     | Complete replacement valve without wiring assembly                                      |
|         | Not included with dual relief valve, see relief valve             | V60     | Repair kit (consists of V6, V10, V25, V27 & V52)                                        |
|         | and piping assembly                                               | V61     | Compression fitting, $3/8 \times 1/4$ in.                                               |