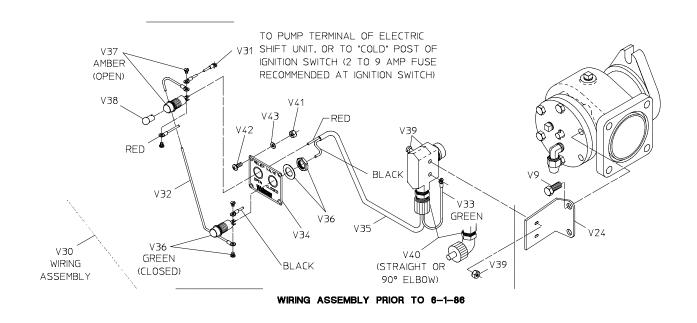

## 3 Inch Indicating Relief Valve

| REF NO. | DESCRIPTION                                                       | REF NO. | DESCRIPTION                                                                             |
|---------|-------------------------------------------------------------------|---------|-----------------------------------------------------------------------------------------|
|         |                                                                   |         |                                                                                         |
| V2      | Drain cock, 1/4 in. (used prior to 12/20/89)                      | V31     | Wire assembly (used prior to 4/21/06)                                                   |
| V4      | Valve spring                                                      | V33     | Switch ground wire assembly (used prior to 6/1/86)                                      |
| V5      | Main valve                                                        | V34     | Indicator light panel plate (used prior to 2/25/91)                                     |
| V6      | Cover gasket                                                      |         | (Furnished as part of pilot valve after 2/25/91)                                        |
| V7      | Valve cover                                                       | V35     | Wiring harness (used prior to 4/21/06)                                                  |
| V8      | Valve body                                                        | V36     | Indicator light, green lens (closed) (used prior to 4/21/06)                            |
| V9      | Cap screw, 3/8-16 x 1 in.                                         | V37     | Indicator light, amber lens (open) (used prior to 4/21/06)                              |
| V10     | O-ring                                                            | V38     | Light bulb (12 volt - light No. 1891) (24 volt - light No. 313) (used prior to 4/21/06) |
| V11     | Sq hd pipe plug, 1/4 in. (used prior to 6/1/86)                   | V39     | Actuator switch (used prior to 4/21/06)                                                 |
|         | or socket hd pipe plug, 1/4 in. (used prior to 7/15/96)           | V40     | Connecting and sealing device (used prior to 6/1/86)                                    |
| V21     | Switch actuating rod                                              | V40     | Sealing grip, straight or 90° elbow (used from 6/1/86 to 4/21/06                        |
| V22     | Actuating rod spring                                              | V41     | Hex nut, No. 8-32                                                                       |
| V24     | Switch mounting bracket                                           |         | (not furnished by Waterous after 5/15/88)                                               |
| V25     | O-ring                                                            | V42     | Rd hd screw, SS, No. 8-32 x 3/8 in.                                                     |
| V26     | Plain copper washer, 3/8 in.                                      |         | (not furnished by Waterous after 5/15/88)                                               |
| V27     | Groove pin, SS, 1/8 x 5/8 in.                                     | V43     | Lock washer, No. 8                                                                      |
| V28     | Flared coupling nut, 3/4 in.                                      |         | (not furnished by Waterous after 5/15/88)                                               |
| V29     | Half union elbow, 1/4 pipe to 3/8 tube                            | V52     | O-ring                                                                                  |
| V30     | Wiring assembly (includes items V31 through V43 prior to 4/21/06) | V59     | Complete replacement valve without wiring assembly                                      |
|         | Not included with dual relief valve, see relief valve             | V60     | Repair kit (consists of V6, V10, V25, V27 & V52)                                        |
|         | and piping assembly                                               | V61     | Compression fitting, $3/8 \times 1/4$ in.                                               |