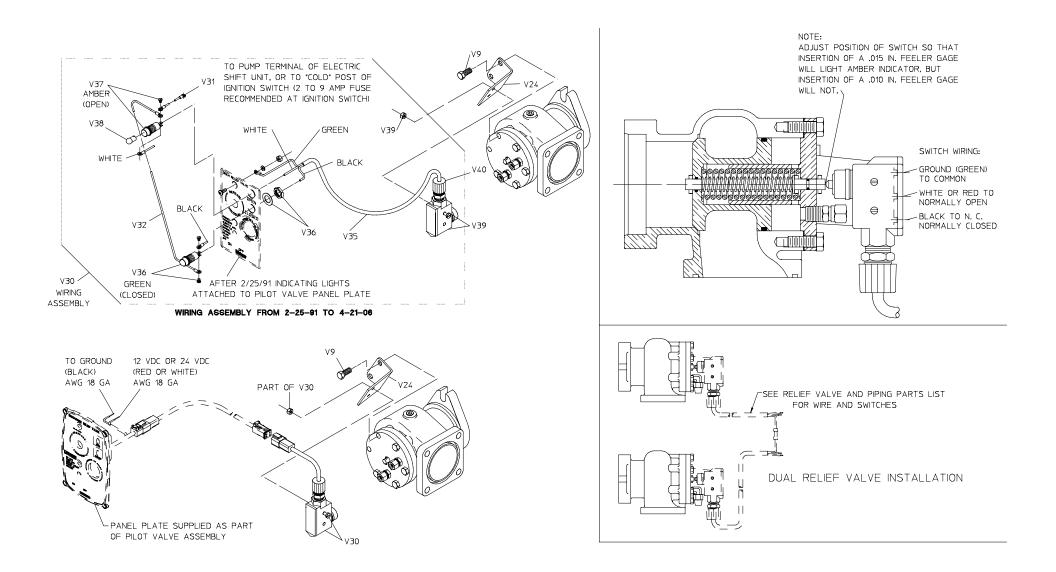

## 3 Inch Indicating Relief Valve

| REF NO. | DESCRIPTION                                                       | REF NO. | DESCRIPTION                                                                             |
|---------|-------------------------------------------------------------------|---------|-----------------------------------------------------------------------------------------|
|         |                                                                   |         |                                                                                         |
| V2      | Drain cock, 1/4 in. (used prior to 12/20/89)                      | V31     | Wire assembly (used prior to 4/21/06)                                                   |
| V4      | Valve spring                                                      | V33     | Switch ground wire assembly (used prior to 6/1/86)                                      |
| V5      | Main valve                                                        | V34     | Indicator light panel plate (used prior to 2/25/91)                                     |
| V6      | Cover gasket                                                      |         | (Furnished as part of pilot valve after 2/25/91)                                        |
| V7      | Valve cover                                                       | V35     | Wiring harness (used prior to 4/21/06)                                                  |
| V8      | Valve body                                                        | V36     | Indicator light, green lens (closed) (used prior to 4/21/06)                            |
| V9      | Cap screw, 3/8-16 x 1 in.                                         | V37     | Indicator light, amber lens (open) (used prior to 4/21/06)                              |
| V10     | O-ring                                                            | V38     | Light bulb (12 volt - light No. 1891) (24 volt - light No. 313) (used prior to 4/21/06) |
| V11     | Sq hd pipe plug, 1/4 in. (used prior to 6/1/86)                   | V39     | Actuator switch (used prior to 4/21/06)                                                 |
|         | or socket hd pipe plug, 1/4 in. (used prior to 7/15/96)           | V40     | Connecting and sealing device (used prior to 6/1/86)                                    |
| V21     | Switch actuating rod                                              | V40     | Sealing grip, straight or 90° elbow (used from 6/1/86 to 4/21/06                        |
| V22     | Actuating rod spring                                              | V41     | Hex nut, No. 8-32                                                                       |
| V24     | Switch mounting bracket                                           |         | (not furnished by Waterous after 5/15/88)                                               |
| V25     | O-ring                                                            | V42     | Rd hd screw, SS, No. 8-32 x 3/8 in.                                                     |
| V26     | Plain copper washer, 3/8 in.                                      |         | (not furnished by Waterous after 5/15/88)                                               |
| V27     | Groove pin, SS, 1/8 x 5/8 in.                                     | V43     | Lock washer, No. 8                                                                      |
| V28     | Flared coupling nut, 3/4 in.                                      |         | (not furnished by Waterous after 5/15/88)                                               |
| V29     | Half union elbow, 1/4 pipe to 3/8 tube                            | V52     | O-ring                                                                                  |
| V30     | Wiring assembly (includes items V31 through V43 prior to 4/21/06) | V59     | Complete replacement valve without wiring assembly                                      |
|         | Not included with dual relief valve, see relief valve             | V60     | Repair kit (consists of V6, V10, V25, V27 & V52)                                        |
|         | and piping assembly                                               | V61     | Compression fitting, $3/8 \times 1/4$ in.                                               |

## PLEASE NOTE

WHEN ORDERING PARTS PLEASE SUPPLY PUMP SERIAL NUMBER

WIRING ASSEMBLY AFTER 4-21-06

WIRING DETAILS

SPL 80746 PAGE 3 OF 4 REV: 11/02/07