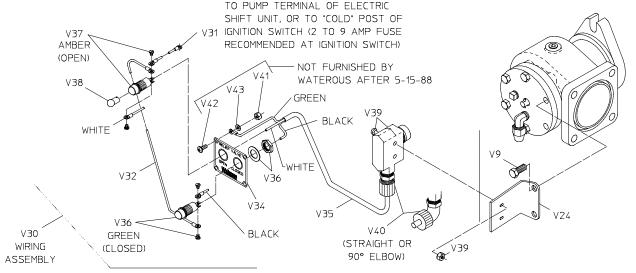

## 3 Inch Indicating Relief Valve

| REF NO. | DESCRIPTION                                                       | REF NO. | DESCRIPTION                                                                             |
|---------|-------------------------------------------------------------------|---------|-----------------------------------------------------------------------------------------|
|         |                                                                   |         |                                                                                         |
| V2      | Drain cock, 1/4 in. (used prior to 12/20/89)                      | V31     | Wire assembly (used prior to 4/21/06)                                                   |
| V4      | Valve spring                                                      | V33     | Switch ground wire assembly (used prior to 6/1/86)                                      |
| V5      | Main valve                                                        | V34     | Indicator light panel plate (used prior to 2/25/91)                                     |
| V6      | Cover gasket                                                      |         | (Furnished as part of pilot valve after 2/25/91)                                        |
| V7      | Valve cover                                                       | V35     | Wiring harness (used prior to 4/21/06)                                                  |
| V8      | Valve body                                                        | V36     | Indicator light, green lens (closed) (used prior to 4/21/06)                            |
| V9      | Cap screw, 3/8-16 x 1 in.                                         | V37     | Indicator light, amber lens (open) (used prior to 4/21/06)                              |
| V10     | O-ring                                                            | V38     | Light bulb (12 volt - light No. 1891) (24 volt - light No. 313) (used prior to 4/21/06) |
| V11     | Sq hd pipe plug, 1/4 in. (used prior to 6/1/86)                   | V39     | Actuator switch (used prior to 4/21/06)                                                 |
|         | or socket hd pipe plug, 1/4 in. (used prior to 7/15/96)           | V40     | Connecting and sealing device (used prior to 6/1/86)                                    |
| V21     | Switch actuating rod                                              | V40     | Sealing grip, straight or 90° elbow (used from 6/1/86 to 4/21/06                        |
| V22     | Actuating rod spring                                              | V41     | Hex nut, No. 8-32                                                                       |
| V24     | Switch mounting bracket                                           |         | (not furnished by Waterous after 5/15/88)                                               |
| V25     | O-ring                                                            | V42     | Rd hd screw, SS, No. 8-32 x 3/8 in.                                                     |
| V26     | Plain copper washer, 3/8 in.                                      |         | (not furnished by Waterous after 5/15/88)                                               |
| V27     | Groove pin, SS, 1/8 x 5/8 in.                                     | V43     | Lock washer, No. 8                                                                      |
| V28     | Flared coupling nut, 3/4 in.                                      |         | (not furnished by Waterous after 5/15/88)                                               |
| V29     | Half union elbow, 1/4 pipe to 3/8 tube                            | V52     | O-ring                                                                                  |
| V30     | Wiring assembly (includes items V31 through V43 prior to 4/21/06) | V59     | Complete replacement valve without wiring assembly                                      |
|         | Not included with dual relief valve, see relief valve             | V60     | Repair kit (consists of V6, V10, V25, V27 & V52)                                        |
|         | and piping assembly                                               | V61     | Compression fitting, $3/8 \times 1/4$ in.                                               |

## WIRING ASSEMBLY 6-1-86 TO 2-25-91

SPL 80746 PAGE 4 OF 4 REV: 11/02/07