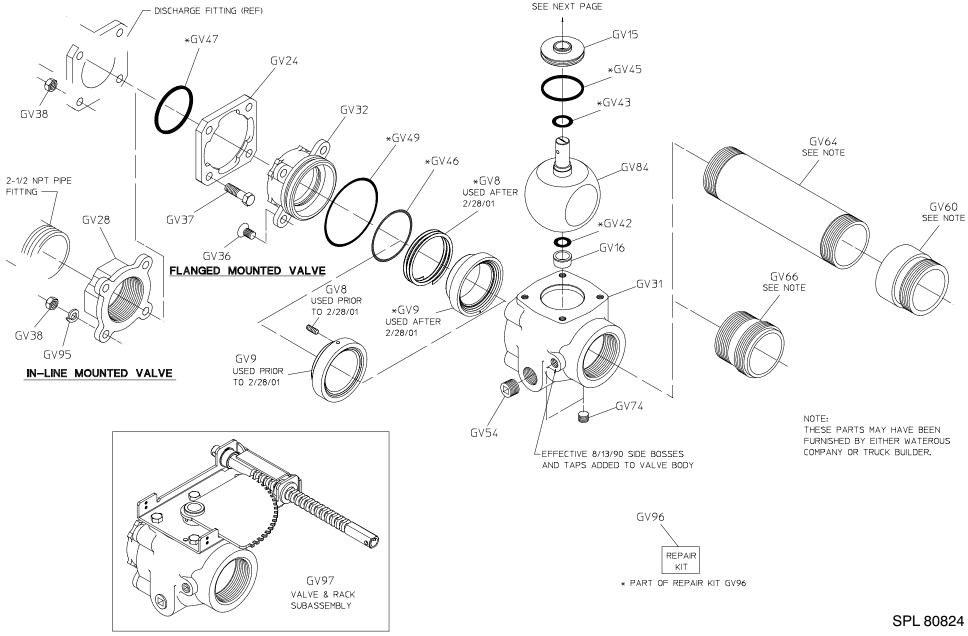

## 2-1/2 Full Flow Discharge Valve Assembly

| REF NO.      | DESCRIPTION                                           | REF NO.      | DESCRIPTION                                                |
|--------------|-------------------------------------------------------|--------------|------------------------------------------------------------|
| GV8          | Seal spring or wave spring                            | GV46         | O-ring packing                                             |
| GV9          | Seal Spring of wave spring                            | GV40<br>GV47 | O-ring packing                                             |
| GV15         |                                                       | GV49         | O-ring packing                                             |
| GV15<br>GV16 | Upper stem bushing                                    | GV50         | Lock washer, 5/16 in.                                      |
|              | Lower stem bushing                                    | GV52         | Spirol pin, SS, $1/4 \times 1-1/4$ in.                     |
| GV17         | Rack locking plate                                    | GV52<br>GV53 | Roll pin, SS, $1/4 \times 1-1/8$ in.                       |
| GV20         | Universal joint                                       | GV54         | Sq socket pipe plug, 3/4 in.                               |
| GV24         | Mounting flange                                       | GV54<br>GV56 | Cap screw, zinc plated, 3/8-16 x 3/4 in. for cast bracket; |
| GV27         | Roll pin, SS, 1/4 x 11/16 in. (See note on page 2)    | GV50         | $3/8-16 \times 9/16$ in. or $5/8$ in. for stamped bracket  |
| GV28         | Tapped flange (In-line valve)                         | GV57         | Round hd machine screw, no. $8-32 \times 3/8$ in.          |
| GV31         | Valve body subassembly (includes GV16)                | 0.01         | (not furnished by Waterous after 5/15/88)                  |
| GV32         | Seal retainer                                         | GV59         | Lock washer, no. 8 (not furnished by Waterous after        |
| GV33         | Rack bearing (part of GV85)                           | 0,000        | 5/15/88)                                                   |
| GV35         | Cap screw, zinc pld, 5/16-18 x 1/2 in.                | GV60         | Hose adapter (See note on page 2)                          |
| GV36         | Flat socket hd cap screw, zinc pld, 7/16-14 x 3/4 in. | GV64         | Pipe nipple, 2-1/2 x 10 in. (See note on page 2)           |
| GV37         | Hex hd bolt, 7/16-20 x 1-1/2 in.                      | GV66         | Hose nipple (See note on page 2)                           |
| GV37         | Cap screw, 7/16-14 x 1 in. (used instead of bolt GV37 | GV72         | Panel plate (See note on page 2)                           |
|              | when discharge flange has tapped mounting holes)      | GV74         | Hex socket pipe plug, 1/4 in.                              |
| GV38         | Hex nut, 7/16-20 (used with bolt GV37)                | GV75         | Universal joint bushing                                    |
| GV40         | Hex nut, no. 8-32 (not furnished by Waterous after    | GV76         | Control rod, panel side (See note on page 2)               |
|              | 5/15/88)                                              | GV77         | Control rod, remove side (See note on page 2)              |
| GV42         | O-ring packing                                        | GV80         | Control handle (See note on page 2)                        |
| GV43         | O-ring packing                                        | GV81         | Rubber washer or snap bushing (used until 2/25/91)         |
| GV45         | O-ring packing                                        | 0.101        | (See note on page 2)                                       |

## WATEROUS

WATEROUS COMPANY

SOUTH ST. PAUL, MINNESOTA

| 2-1/2 Full Flow Discharge Valve Assembly |                                                                                                                                                                                           |                       |                                                                                                                                                                                                                 |  |
|------------------------------------------|-------------------------------------------------------------------------------------------------------------------------------------------------------------------------------------------|-----------------------|-----------------------------------------------------------------------------------------------------------------------------------------------------------------------------------------------------------------|--|
| REF NO.                                  | DESCRIPTION                                                                                                                                                                               | REF NO.               | DESCRIPTION                                                                                                                                                                                                     |  |
| GV82<br>GV83<br>GV84<br>GV85             | Rack<br>Gear sector assembly<br>Valve ball<br>Bracket subassembly<br>(Stamped steel-includes GV33 & GV98.<br>Used after 5/8/89).<br>(Casting-includes GV33. No longer used after 5/8/89). | GV98<br>G120*<br>G121 | following parts: GV20, GV24, GV27, GV37, GV38, GV47,<br>GV53, GV60, GV64, GV66, GV72, GV75, GV76, GV77,<br>GV80 and GV81)<br>Retaining ring (part of GV85)<br>Nut, self threading, 3/16 in.<br>Actuator bracket |  |
| GV95                                     | Lock washer, 7/16 in.                                                                                                                                                                     |                       | Note: This part may have been furnished by either                                                                                                                                                               |  |
| GV96                                     | Repair kit, (consists of GV8, GV9, GV42, GV43, GV45, GV46, GV47 and GV49)                                                                                                                 |                       | Waterous Company or original equipment<br>manufacturer.                                                                                                                                                         |  |
| GV97                                     | Valve and rack subassembly (does not include the                                                                                                                                          |                       |                                                                                                                                                                                                                 |  |