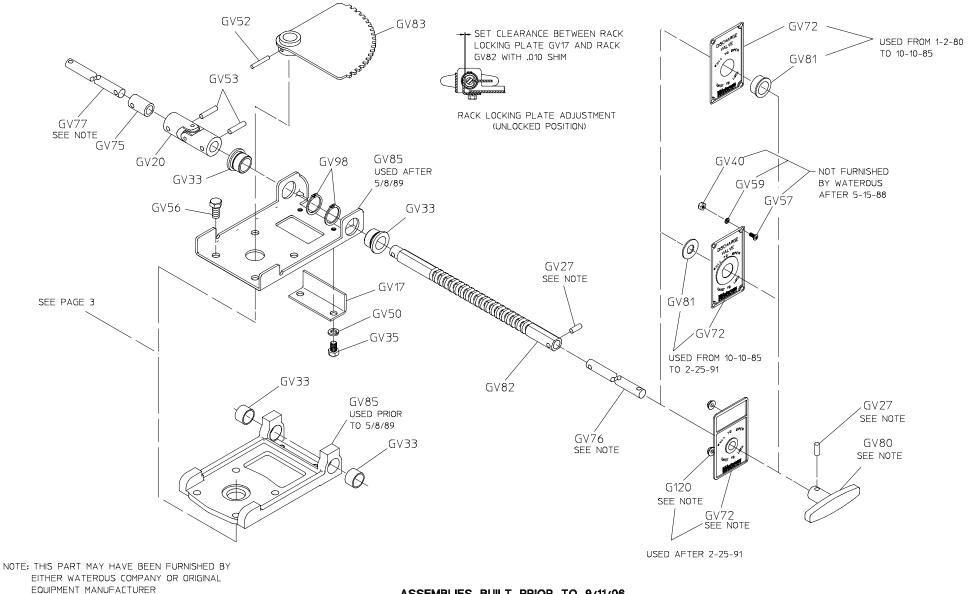

|  |
| GV97                                     | Valve and rack subassembly (does not include the                                                                                                                                          |                       |                                                                                                                                                                                                                 |  |



PAGE 3 OF 5



NOTE: THIS PART MAY HAVE BEEN FURNISHED BY EITHER WATEROUS COMPANY OR ORIGINAL EQUIPMENT MANUFACTURER

#### ASSEMBLIES BUILT AFTER 9/11/06

### SPL 80824 PAGE 4 OF 5



ASSEMBLIES BUILT PRIOR TO 9/11/06