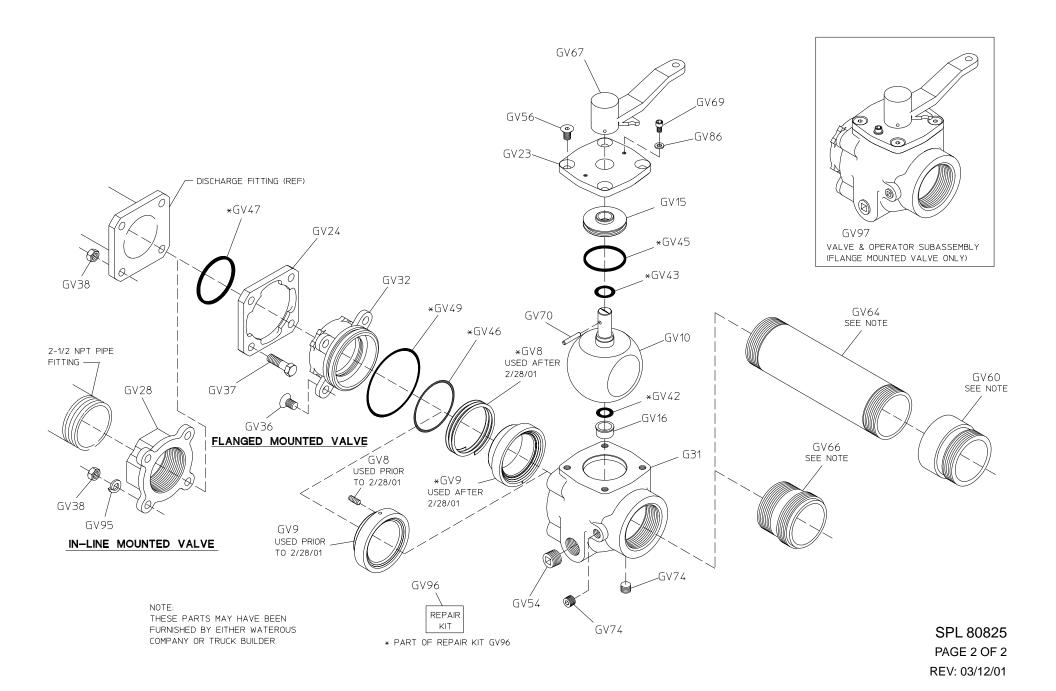

## 2-1/2 FULL FLOW DISCHARGE VALVE ASSEMBLY

| REF NO.                                                                                    | DESCRIPTION                                                                                                                                                                                                                                                                                                                                                                               | REF NO.                                                                                      | DESCRIPTION                                                                                                                                                                                                                                                                                                                                                                                                                                                                             |
|--------------------------------------------------------------------------------------------|-------------------------------------------------------------------------------------------------------------------------------------------------------------------------------------------------------------------------------------------------------------------------------------------------------------------------------------------------------------------------------------------|----------------------------------------------------------------------------------------------|-----------------------------------------------------------------------------------------------------------------------------------------------------------------------------------------------------------------------------------------------------------------------------------------------------------------------------------------------------------------------------------------------------------------------------------------------------------------------------------------|
| GV8<br>GV9<br>GV10<br>GV15<br>GV16<br>GV23<br>GV24<br>GV28<br>GV31<br>GV32<br>GV36<br>GV37 | Seal spring or wave spring Seal Valve ball Upper stem bushing Lower stem bushing (Part of GV31) Valve cover Mounting flange Tapped flange Valve body subassembly (includes GV16) Seal retainer Flat socket hd cap screw, zinc pld, 7/16–14 x 3/4 in. Hex hd bolt, 7/16–20 x 1–1/2 in. Cap screw, 7/16–20 x 1–1/8 in. (used instead of bolt GV37 when discharge flange has tapped mounting | GV49<br>GV54<br>GV56<br>GV60<br>GV64<br>GV66<br>GV67<br>GV69<br>GV74<br>GV86<br>GV95<br>GV96 | O-ring packing Sq socket pipe plug, 3/4 in. Flat socket hd cap screw, zinc pld, 3/8–16 x 5/8 in. Discharge adapter (See note) Pipe nipple, 2–1/2 x 10 in. (See note) Hose nipple (See note) Control arm Socket hd cap screw, 1/4–20 x 3/8 in. Spirol pin, SS, 3/16 x 1–1/2 in. Hex socket pipe plug, 1/4 in. Plain washer, 1/4 in. Lock washer, 7/16 in. Repair kit, (consists of GV8, GV9, GV42, GV43, GV45, GV46, GV47 and GV49) Valve and operator subassembly (flange mounted valve |
| GV38<br>GV42<br>GV43<br>GV45<br>GV46<br>GV47                                               | noles) Hex nut, 7/16–20 D-ring packing D-ring packing D-ring packing D-ring packing D-ring packing D-ring packing                                                                                                                                                                                                                                                                         |                                                                                              | only – does not include the following parts: GV24, GV37, GV38 and GV47)  Note: This part may have been furnished by either Waterous Company or original equipment manufacturer.                                                                                                                                                                                                                                                                                                         |