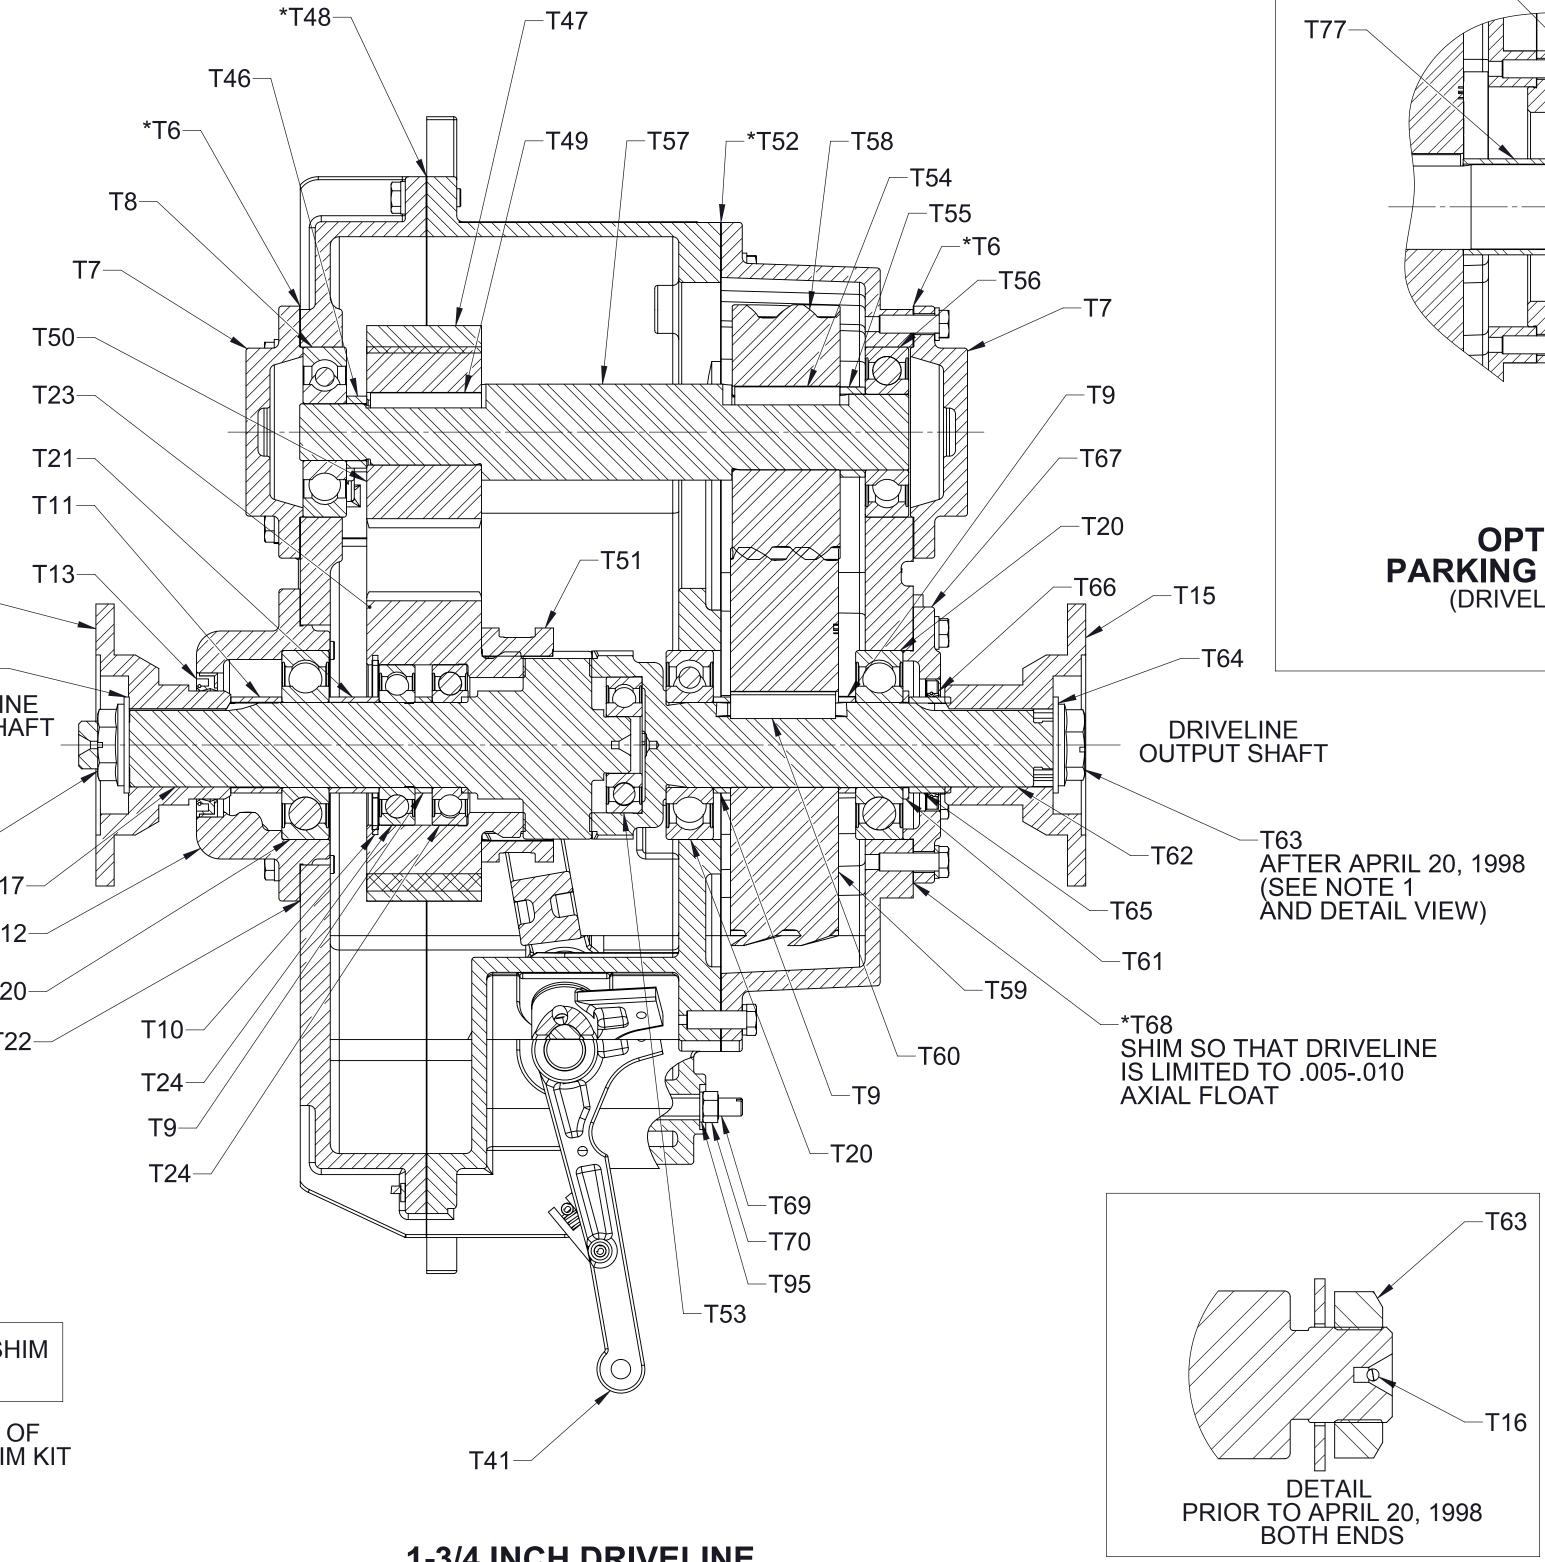

### <u>CASE</u>

| REF NO. | DESCRIPTION                                                           |                                 |
|---------|-----------------------------------------------------------------------|---------------------------------|
| *T6     | Gasket-Bearing Cover                                                  |                                 |
| Τ7      | Cover-Bearing                                                         |                                 |
| T8      | Bearing, Ball, Single Row, 30 x 90 x 23 mm                            |                                 |
| Т9      | Spacer-Drive Shaft                                                    |                                 |
| T10     | Ring-Retaining, Internal, 3.346 in Bore Dia                           |                                 |
| T11     | Spacer-Bearing, Drive Shaft                                           |                                 |
| T12     | Housing-Drive Shaft                                                   |                                 |
| T13     | Seal-Oil                                                              |                                 |
| T15     | Flange-Companion, 1480/1550 Series (1-3/4-10 Spline)                  |                                 |
| T16     | Cotter Pin, 1/8 x 1-3/4 in                                            |                                 |
| T17     | Shaft-Drive, 1-3/4-10 Spline                                          |                                 |
| T20     | Bearing, Ball, Single Row, 45 x 100 x 25 mm                           |                                 |
| T21     | Spacer-Bearing                                                        |                                 |
| *T22    | Shim (.007)                                                           |                                 |
| T23     | Sprocket-Drive, 41T                                                   |                                 |
| T24     | Bearing, Ball, Single Row, 45 x 85 x 19 mm                            |                                 |
| T41     | Arm-Shift                                                             |                                 |
| T46     | Spacer                                                                |                                 |
| T47     | Chain and Pin Set                                                     |                                 |
| *T48    | Gasket-Gear Case                                                      |                                 |
| T49     | Key-Square, 5/16 x 2-5/16 in                                          |                                 |
| T50     | Sprocket-Driven, 26T                                                  |                                 |
| T51     | Shift Collar                                                          |                                 |
| *T52    | Gasket-Cover, Gear Case                                               |                                 |
| T53     | Bearing, Ball, Single Row, 30 x 72 x 19 mm                            | <br>                            |
| T54     | Key-Square, 3/8 x 2-3/16 in                                           |                                 |
| T55     | Spacer                                                                |                                 |
| T56     | Bearing, Ball, Single Row, 40 x 90 x 23 mm                            | DRIVELI                         |
| T57     | Shaft-Driven                                                          | T63<br>AFTER APRIL 20, 1998     |
| T58     | Gear-Driven, 38T                                                      | (SEE NOTE 1<br>AND DETAIL VIEW) |
| T59     | Gear-Drive, 60T                                                       | T                               |
| T60     | Key-Square, 1/2 x 2-3/16 in                                           | T                               |
| T61     | Spacer                                                                | T                               |
| T62     | Shaft-Coupling, 1-3/4-10 Spline                                       |                                 |
| T63     | Nut-Self Locking, 1-20 UNEF-2B                                        | *T                              |
| T64     | Washer-Plain, 1 in                                                    |                                 |
| T65     | Sleeve-Seal, Oil                                                      |                                 |
| T66     | Seal-Oil, 2 x 2-3/4 in                                                |                                 |
| T67     | Housing-Oil Seal                                                      | T98                             |
| *T68    | Coupling Shaft Housing Shim Pack Includes (Shim .005, .007, and .010) |                                 |
| T69     | Screw-Adjusting                                                       | GASKET AND S<br>KIT             |
| T70     | Nut-Hex, 3/8-24                                                       | *COMPONENT                      |
| T95     | Washer-Flat, 3/8 in                                                   | GASKET AND SH                   |
| T98     | Gasket and Shim Kit (Includes T6, T22, T28, T37, T48, T52, T63, T68)  |                                 |

### **1-3/4 INCH DRIVELINE**

| REF NO. | DESCRIPTION                                 |
|---------|---------------------------------------------|
| T20     | Bearing, Ball, Single Row, 45 x 100 x 25 mm |
| T61     | Spacer                                      |
| T65     | Sleeve-Seal, Oil                            |
| T66     | Seal-Oil, 2 x 2-3/4 in                      |
| T67     | Housing-Coupling Shaft                      |
| T77     | Spacer-Shaft, Coupling                      |
| T96     | Pipe-Drain                                  |
| T97     | Plug-Pipe, Square Hd, 1/8 NPT               |
|         | •                                           |

SPL81121 Page 3 of 6

| REF NO. | DESCRIPTION                                                           |
|---------|-----------------------------------------------------------------------|
| *T6     | Gasket-Bearing Cover                                                  |
| Τ7      | Cover-Bearing                                                         |
| Т8      | Bearing, Ball, Single Row, 30 x 90 x 23 mm                            |
| Т9      | Spacer-Drive Shaft                                                    |
| T10     | Ring-Retaining, Internal, 3-9/16 in Bore Dia                          |
| T11     | Spacer-Drive Shaft                                                    |
| T12     | Housing-Drive Shaft                                                   |
| T15     | Flange-Companion                                                      |
| T16     | Cotter Pin, 1/8 x 1-3/4 in                                            |
| T17     | Shaft-Drive, 2-10 Spline                                              |
| T20     | Bearing, Ball, Single Row, 55 x 100 x 21 mm                           |
| T21     | Spacer-Drive Shaft                                                    |
| *T22    | Shim (.007)                                                           |
| T23     | Sprocket-Drive, 41T                                                   |
| T24     | Bearing, Ball, Single Row, 55 x 90 x 18 mm                            |
| T41     | Arm-Shift                                                             |
| T46     | Spacer                                                                |
| T47     | Chain and Pin Set                                                     |
| *T48    | Gasket-Gear Case                                                      |
| T49     | Key-Square, 5/16 x 2-5/16 in                                          |
| T50     | Sprocket-Driven, 26T                                                  |
| T51     | Collar-Shift                                                          |
| *T52    | Gasket-Cover, Gear Case                                               |
| T53     | Bearing, Ball, Single Row, 30 x 72 x 19 mm                            |
| T54     | Key-Square, 3/8 x 2-3/16 in                                           |
| T55     | Spacer                                                                |
| T56     | Bearing, Ball, Single Row, 40 x 90 x 23 mm                            |
| T57     | Shaft-Driven                                                          |
| T58     | Gear-Driven, 38T                                                      |
| T59     | Gear-Drive, 60T                                                       |
| T60     | Key-Square, 1/2 x 2-3/16 in                                           |
| T62     | Shaft-Coupling, 2-10 Spline                                           |
| *T63    | Nut-Self Locking, 1-1/4-18 UNEF-2B                                    |
| T65     | Sleeve-Oil Seal                                                       |
| T66     | Seal-Oil, 2-1/2 x 3-1/4 in                                            |
| T67     | Housing-Oil Seal                                                      |
| *T68    | Coupling Shaft Housing Shim Pack Includes (Shim .005, .007, and .010) |
| T69     | Screw-Adjusting                                                       |
| T70     | Nut-Hex, 3/8-24                                                       |
| T77     | Spacer-Shaft, Coupling                                                |
| T95     | Washer-Flat, 3/8 in                                                   |
| T98     | Gasket and Shim Kit (Includes T6, T22, T28, T37, T48, T52, T63, T68)  |
|         | 102, 100, 100/                                                        |