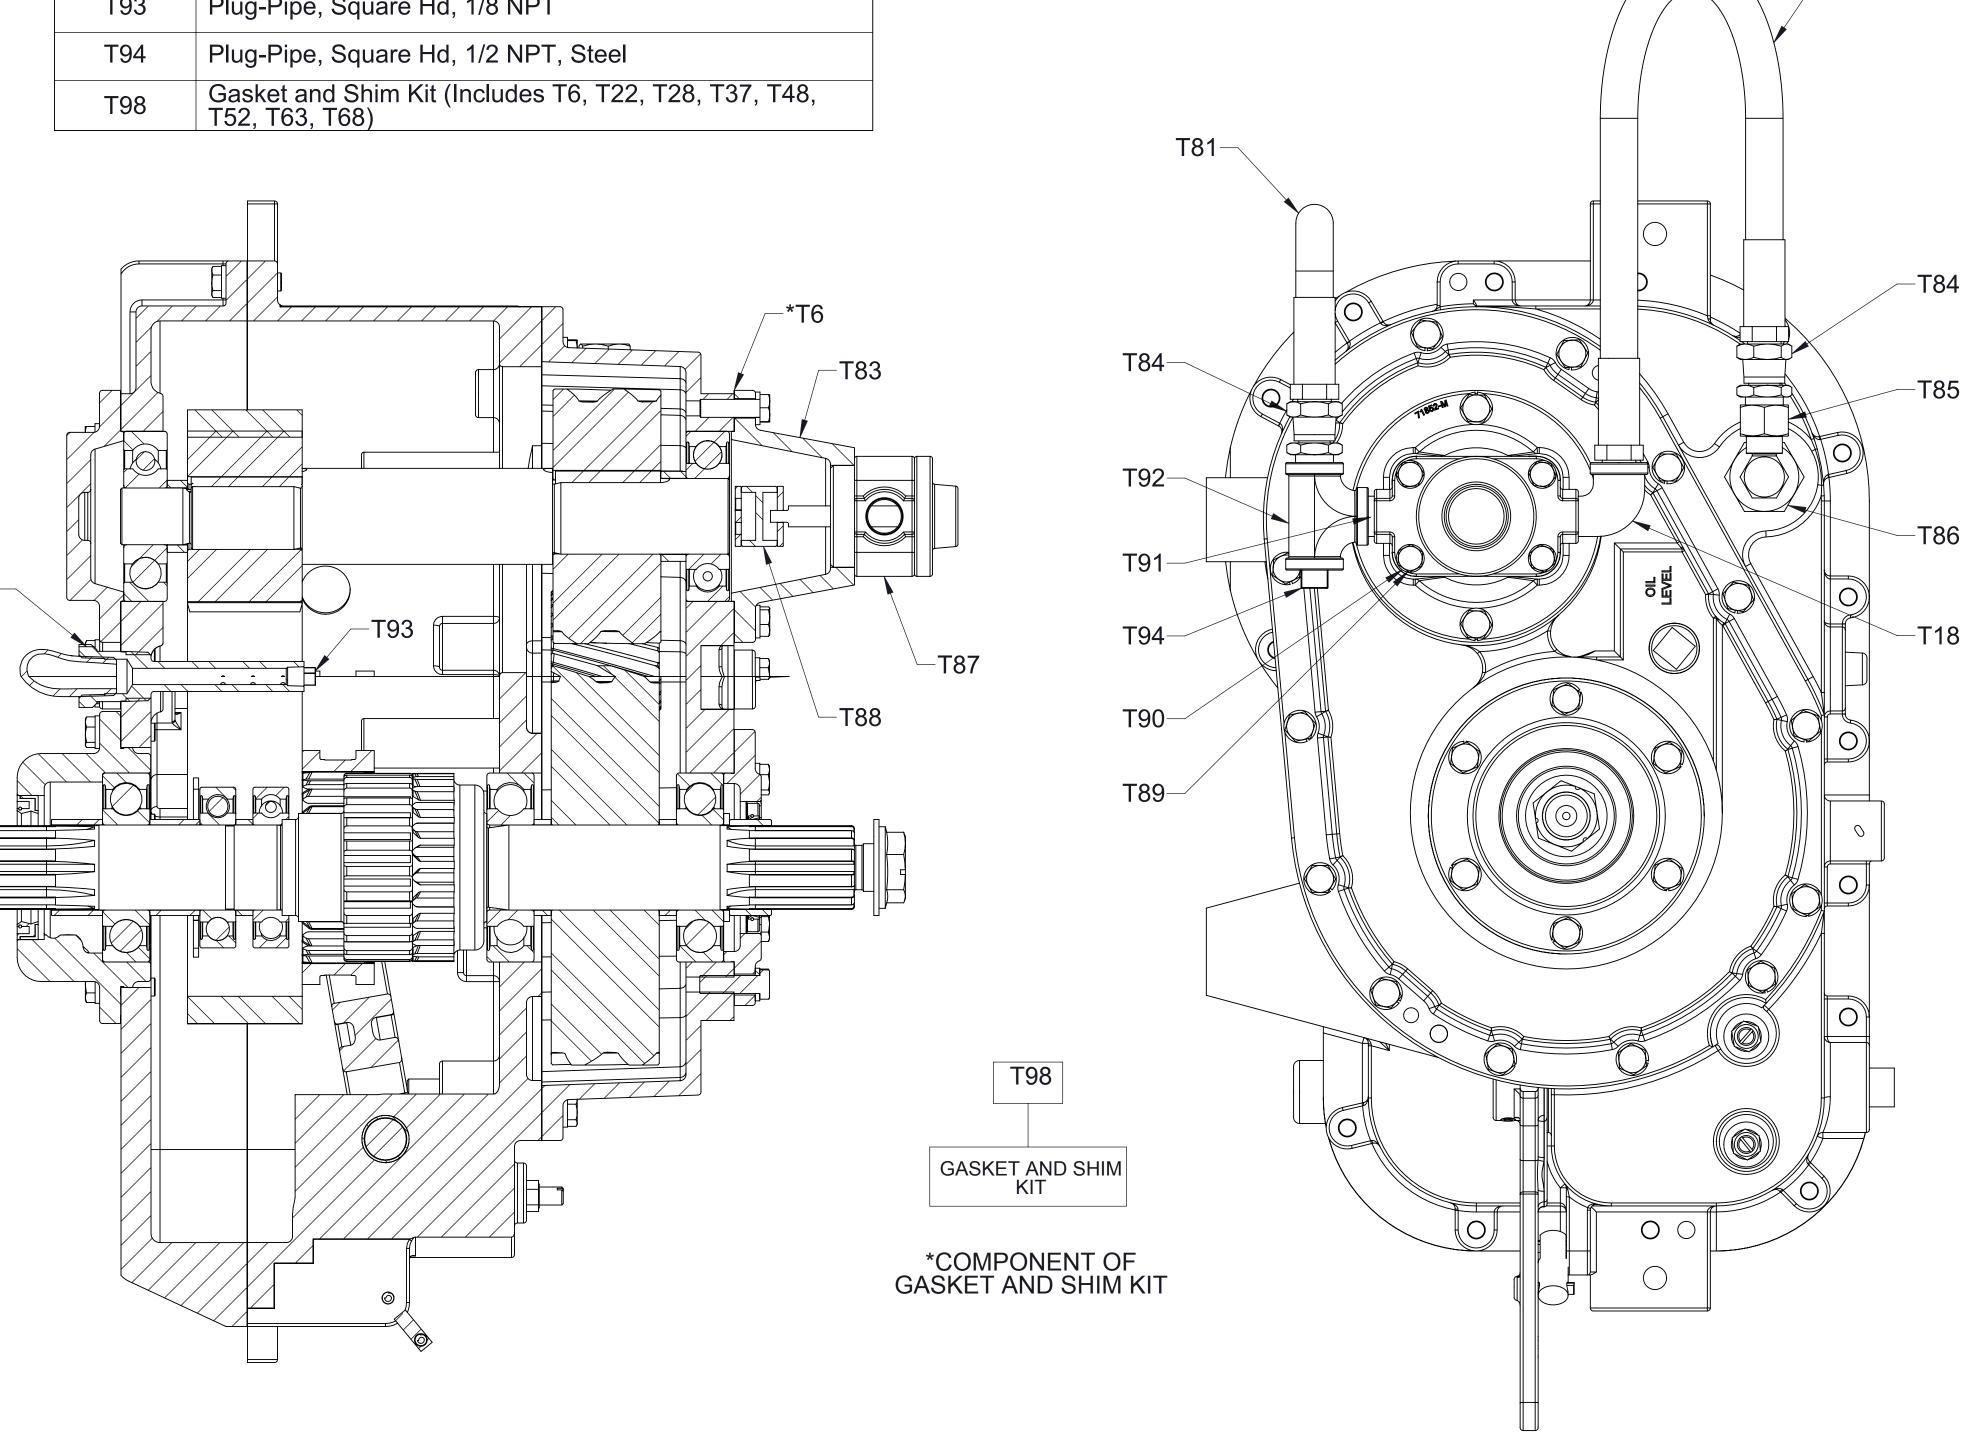

### **OPTIONAL LUBE PUMP**

| T18 | Elbow-Street, 90°, 1/2 NPT                                           |
|-----|----------------------------------------------------------------------|
| T80 | Hose Assembly, 1/2 NPT x 15 in                                       |
| T81 | Hose Assembly, 1/2 NPT x 22 In                                       |
| T82 | Tube-Oil Spray                                                       |
| T83 | Housing-Pump                                                         |
| T84 | Union, Adapter, 1/2 Inch                                             |
| T85 | Adapter-Union, 90°                                                   |
| T86 | Strainer - Oil                                                       |
| T87 | Pump-Lube                                                            |
| T88 | Coupling                                                             |
| Т89 | Screw-Hex Hd, 5/16-18 x 2 in                                         |
| Т90 | Washer-Lock, 5/16 in, Zinc Plated                                    |
| T91 | Nipple-Pipe, 1/2 NPT x 1-1/8 in, Steel                               |
| T92 | Tee-Standard, Pipe, 1/2 NPT, Iron                                    |
| T93 | Plug-Pipe, Square Hd, 1/8 NPT                                        |
| T94 | Plug-Pipe, Square Hd, 1/2 NPT, Steel                                 |
| T98 | Gasket and Shim Kit (Includes T6, T22, T28, T37, T48, T52, T63, T68) |

DESCRIPTION

REF NO.

\*T6

Gasket-Bearing Cover

SPL81121 Page 6 of 6

/**T80**