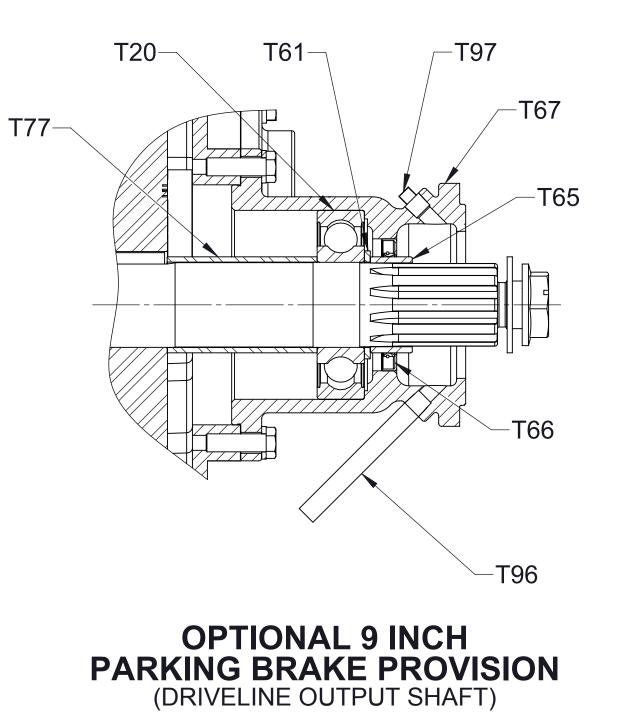

### **1-3/4 INCH DRIVELINE**

| REF NO. | DESCRIPTION                                 |
|---------|---------------------------------------------|
| T20     | Bearing, Ball, Single Row, 45 x 100 x 25 mm |
| T61     | Spacer                                      |
| T65     | Sleeve-Seal, Oil                            |
| T66     | Seal-Oil, 2 x 2-3/4 in                      |
| T67     | Housing-Coupling Shaft                      |
| T77     | Spacer-Shaft, Coupling                      |
| T96     | Pipe-Drain                                  |
| T97     | Plug-Pipe, Square Hd, 1/8 NPT               |
|         | •                                           |