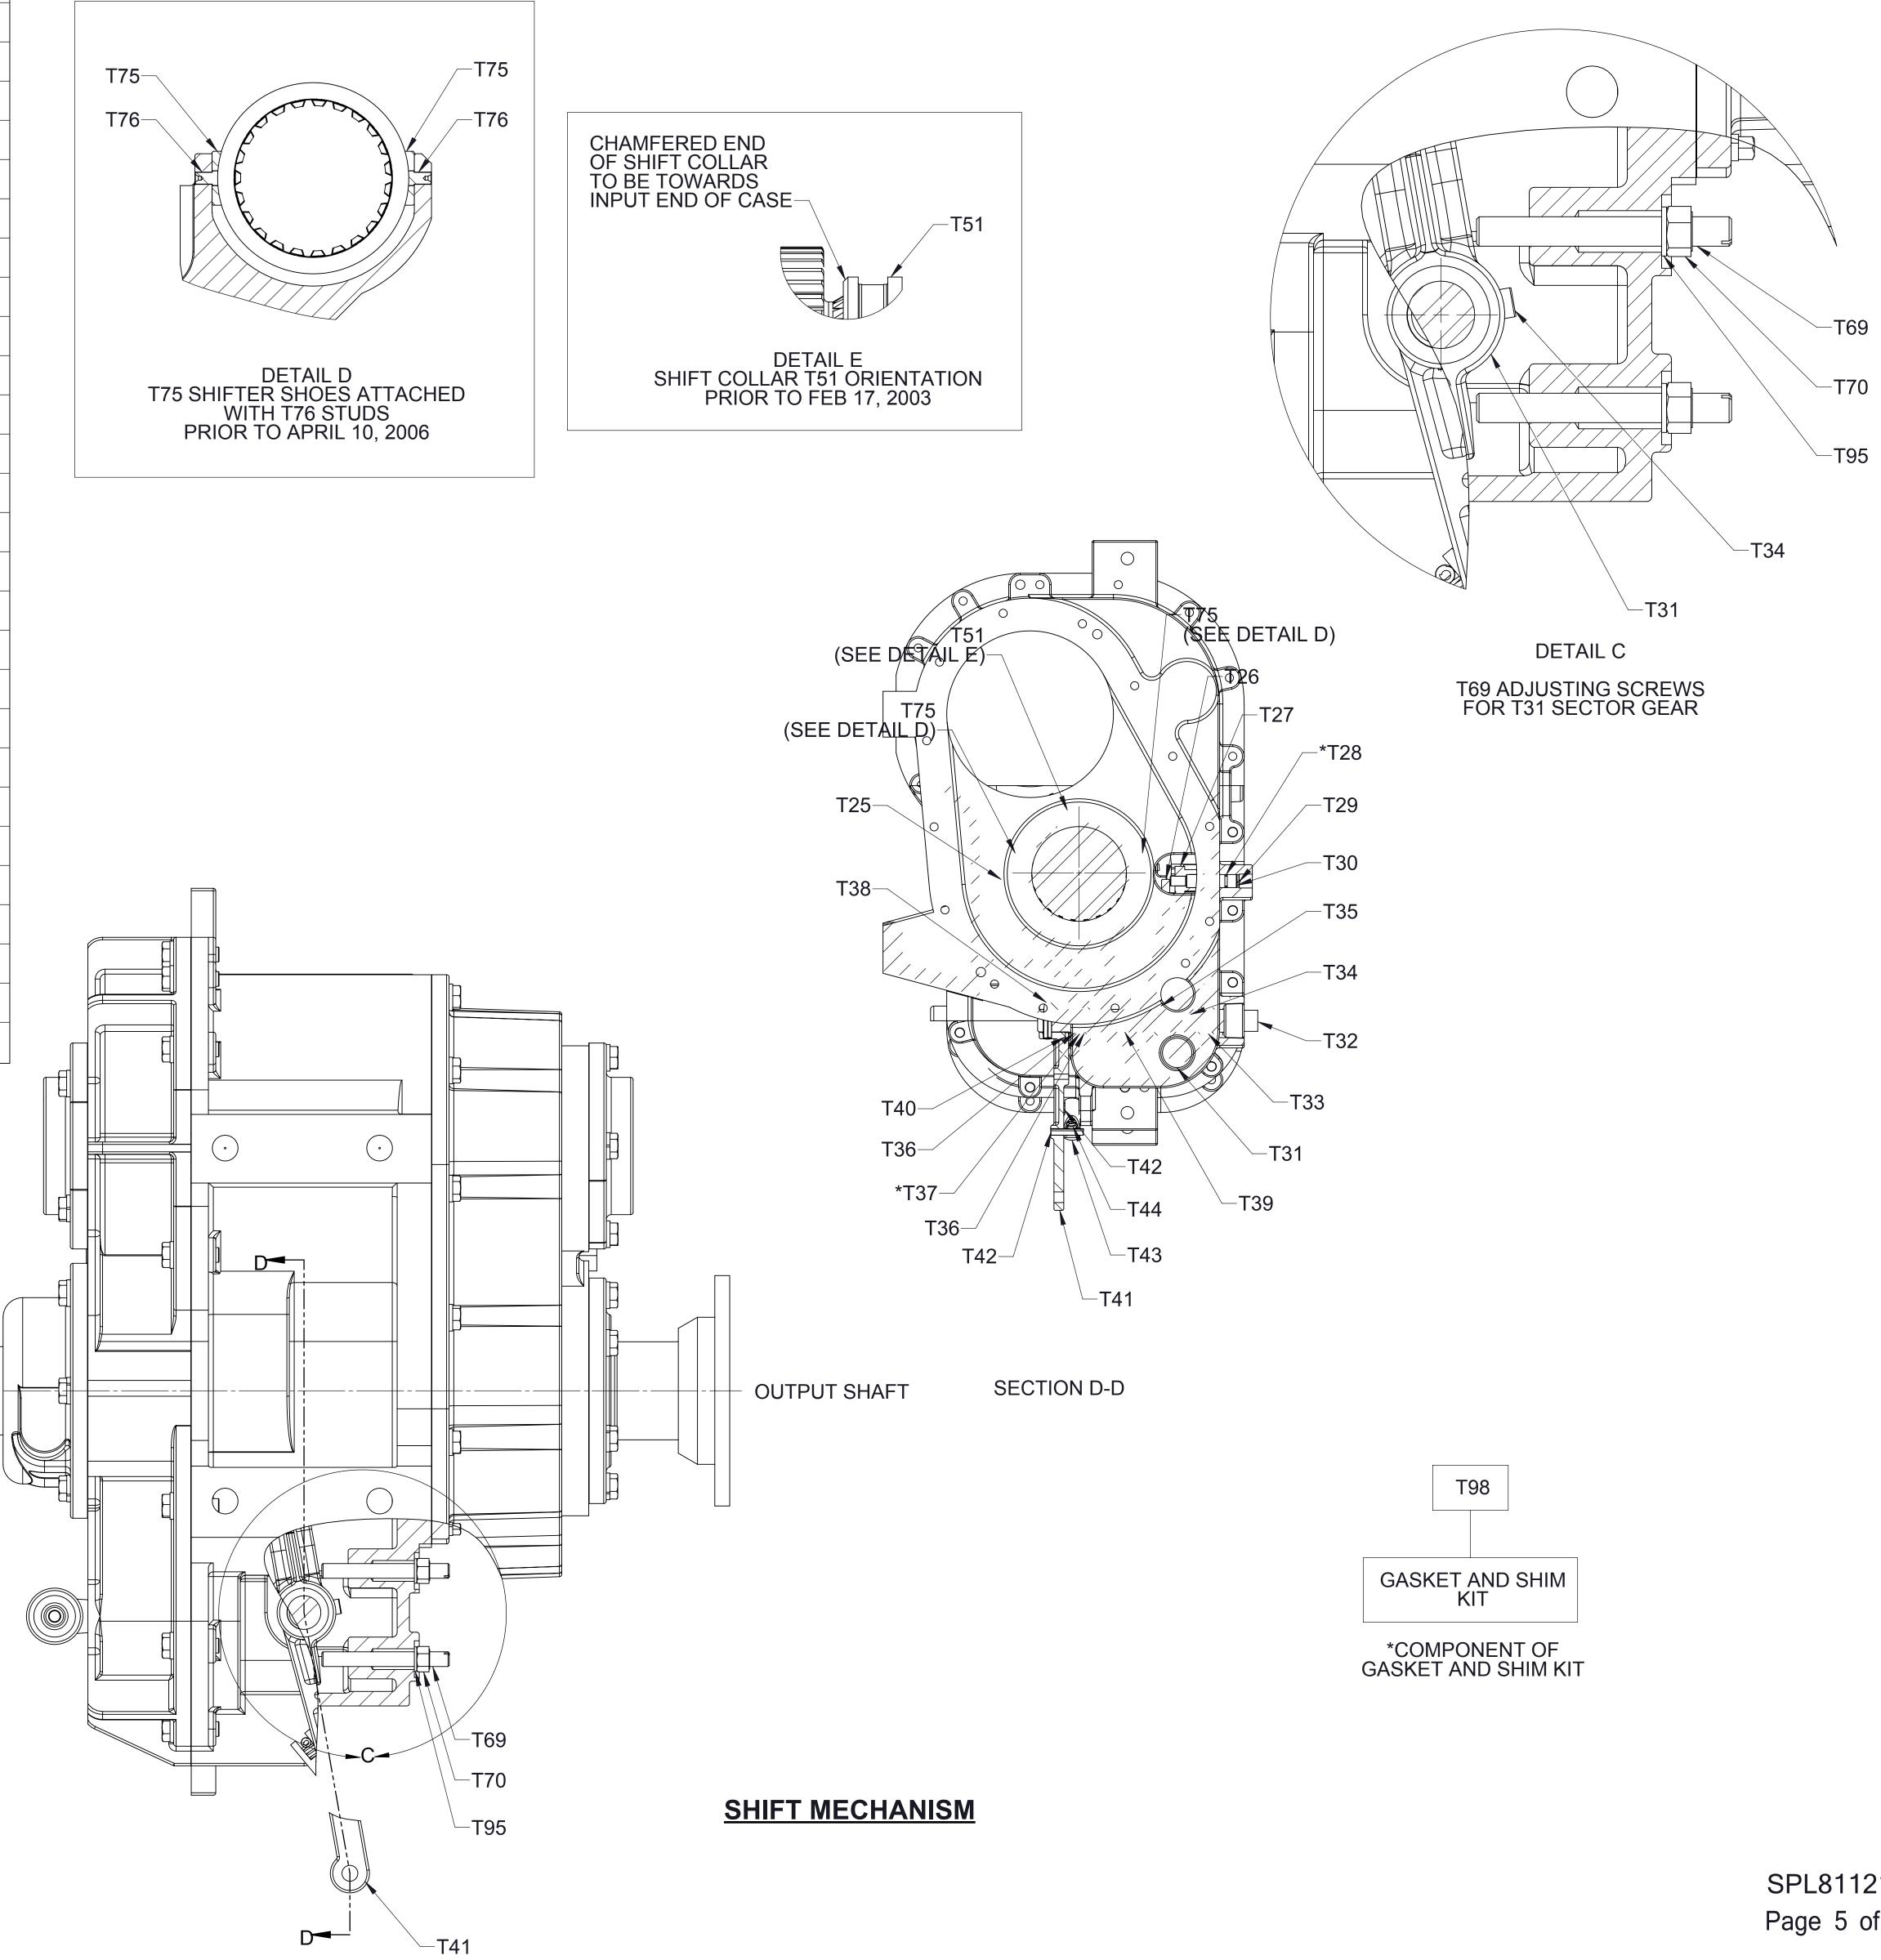

| REF NO. | DESCRIPTION                                                          |
|---------|----------------------------------------------------------------------|
| T25     | Shift Fork                                                           |
| T26     | Shoe-Shift                                                           |
| T27     | Locking-Arm                                                          |
| *T28    | O-Ring, 3/8 x 1/2 in                                                 |
| T29     | Pin-Cotter, 1/8 x 5/8 in                                             |
| Т30     | Pin-Pivot                                                            |
| T31     | Sector-Gear                                                          |
| T32     | Plug-Pipe, Square Hd, 1 NPT                                          |
| Т33     | Bearing-Sleeve, Self-Lubricating                                     |
| T34     | Pin-Spirol, 3/8 x 1-3/4 in                                           |
| T35     | Spacer                                                               |
| T36     | Bushing-Shaft                                                        |
| *T37    | O-Ring, 7/8 x 1 in                                                   |
| T38     | Pin-Spirol, 5/16 x 1-3/8 in                                          |
| Т39     | Shaft-Shift                                                          |
| T40     | Spacer                                                               |
| T41     | Arm-Shift                                                            |
| T42     | Pin-Spirol, 1/4 x 1-1/4 in                                           |
| T43     | Housing-Spring                                                       |
| T44     | Spring-Lock, Shift                                                   |
| T51     | Collar-Shift                                                         |
| T69     | Screw-Adjusting                                                      |
| T70     | Nut-Hex, 3/8-24                                                      |
| T75     | Shoe-Shift                                                           |
| T76     | Shifter Shoe Stud                                                    |
| T95     | Washer-Flat, 3/8 in                                                  |
| Т98     | Gasket and Shim Kit (Includes T6, T22, T28, T37, T48, T52, T63, T68) |