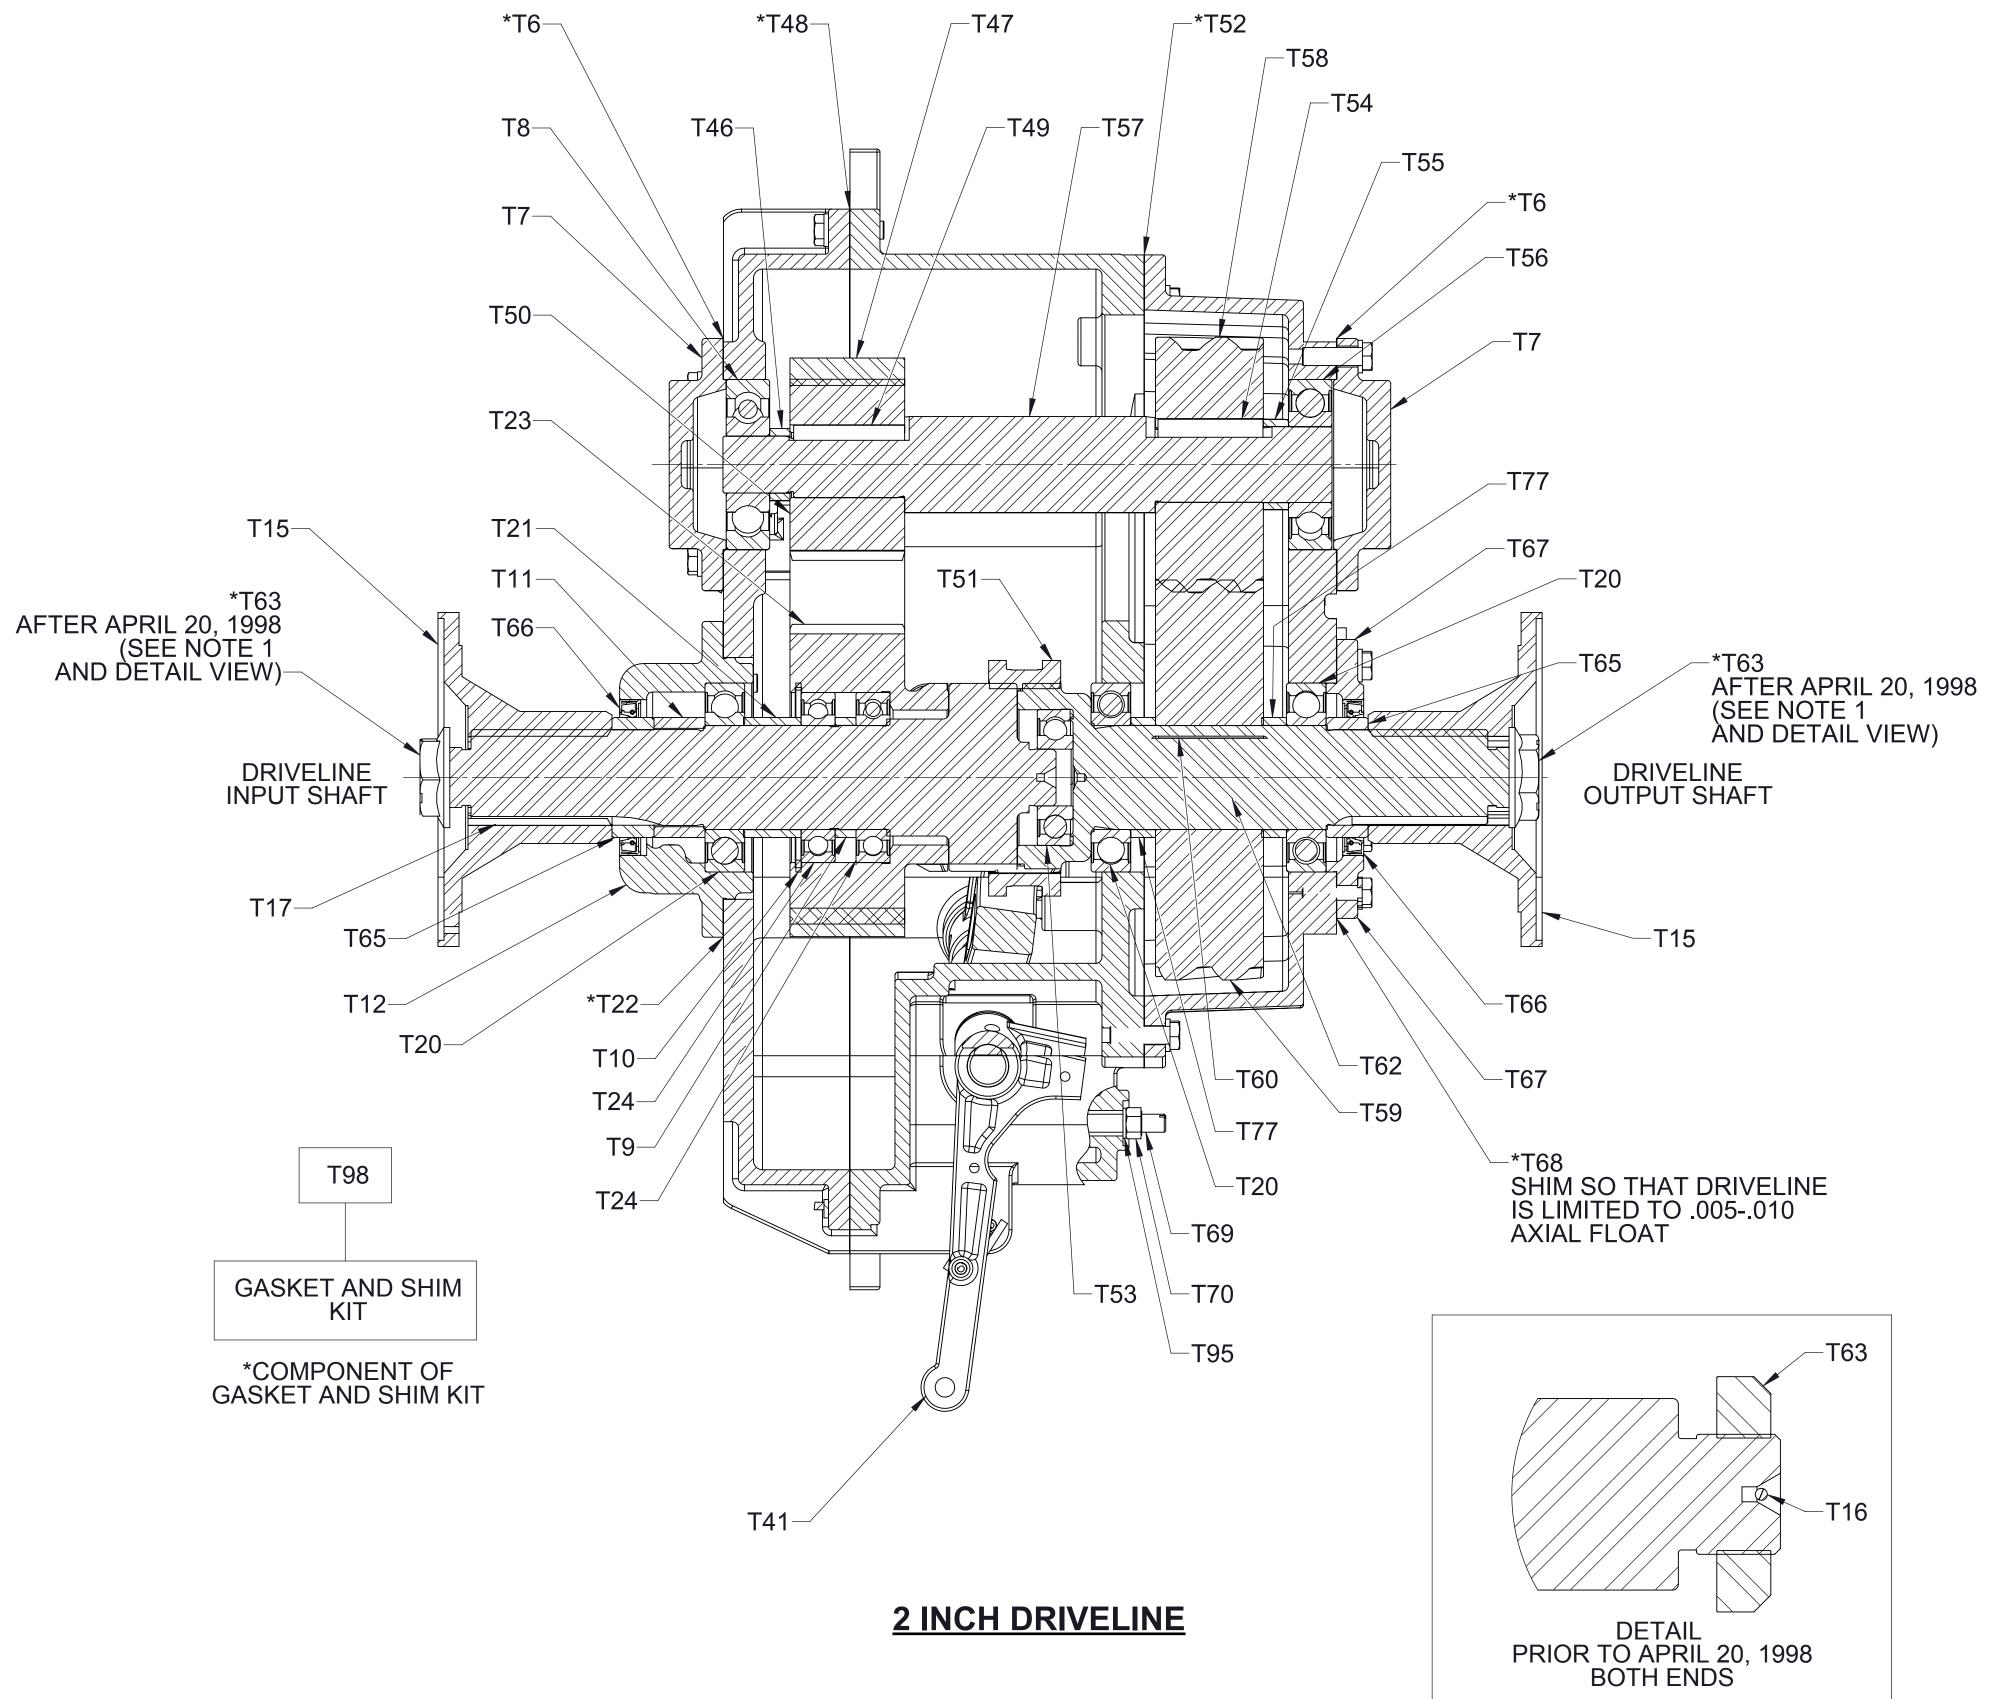

### <u>CASE</u>

| REF NO. | DESCRIPTION                                                           |                                 |
|---------|-----------------------------------------------------------------------|---------------------------------|
| *T6     | Gasket-Bearing Cover                                                  |                                 |
| Τ7      | Cover-Bearing                                                         |                                 |
| T8      | Bearing, Ball, Single Row, 30 x 90 x 23 mm                            |                                 |
| Т9      | Spacer-Drive Shaft                                                    |                                 |
| T10     | Ring-Retaining, Internal, 3.346 in Bore Dia                           |                                 |
| T11     | Spacer-Bearing, Drive Shaft                                           |                                 |
| T12     | Housing-Drive Shaft                                                   |                                 |
| T13     | Seal-Oil                                                              |                                 |
| T15     | Flange-Companion, 1480/1550 Series (1-3/4-10 Spline)                  |                                 |
| T16     | Cotter Pin, 1/8 x 1-3/4 in                                            |                                 |
| T17     | Shaft-Drive, 1-3/4-10 Spline                                          |                                 |
| T20     | Bearing, Ball, Single Row, 45 x 100 x 25 mm                           |                                 |
| T21     | Spacer-Bearing                                                        |                                 |
| *T22    | Shim (.007)                                                           |                                 |
| T23     | Sprocket-Drive, 41T                                                   |                                 |
| T24     | Bearing, Ball, Single Row, 45 x 85 x 19 mm                            |                                 |
| T41     | Arm-Shift                                                             |                                 |
| T46     | Spacer                                                                |                                 |
| T47     | Chain and Pin Set                                                     |                                 |
| *T48    | Gasket-Gear Case                                                      |                                 |
| T49     | Key-Square, 5/16 x 2-5/16 in                                          |                                 |
| T50     | Sprocket-Driven, 26T                                                  |                                 |
| T51     | Shift Collar                                                          |                                 |
| *T52    | Gasket-Cover, Gear Case                                               |                                 |
| T53     | Bearing, Ball, Single Row, 30 x 72 x 19 mm                            | <br>                            |
| T54     | Key-Square, 3/8 x 2-3/16 in                                           |                                 |
| T55     | Spacer                                                                |                                 |
| T56     | Bearing, Ball, Single Row, 40 x 90 x 23 mm                            | DRIVELI                         |
| T57     | Shaft-Driven                                                          | T63<br>AFTER APRIL 20, 1998     |
| T58     | Gear-Driven, 38T                                                      | (SEE NOTE 1<br>AND DETAIL VIEW) |
| T59     | Gear-Drive, 60T                                                       | T                               |
| T60     | Key-Square, 1/2 x 2-3/16 in                                           | T                               |
| T61     | Spacer                                                                | T                               |
| T62     | Shaft-Coupling, 1-3/4-10 Spline                                       |                                 |
| T63     | Nut-Self Locking, 1-20 UNEF-2B                                        | *T                              |
| T64     | Washer-Plain, 1 in                                                    |                                 |
| T65     | Sleeve-Seal, Oil                                                      |                                 |
| T66     | Seal-Oil, 2 x 2-3/4 in                                                |                                 |
| T67     | Housing-Oil Seal                                                      | T98                             |
| *T68    | Coupling Shaft Housing Shim Pack Includes (Shim .005, .007, and .010) |                                 |
| T69     | Screw-Adjusting                                                       | GASKET AND S<br>KIT             |
| T70     | Nut-Hex, 3/8-24                                                       | *COMPONENT                      |
| T95     | Washer-Flat, 3/8 in                                                   | GASKET AND SH                   |
| T98     | Gasket and Shim Kit (Includes T6, T22, T28, T37, T48, T52, T63, T68)  |                                 |

SPL81121 Page 3 of 6

| REF NO. | DESCRIPTION                                                           |
|---------|-----------------------------------------------------------------------|
| *T6     | Gasket-Bearing Cover                                                  |
| Τ7      | Cover-Bearing                                                         |
| Т8      | Bearing, Ball, Single Row, 30 x 90 x 23 mm                            |
| Т9      | Spacer-Drive Shaft                                                    |
| T10     | Ring-Retaining, Internal, 3-9/16 in Bore Dia                          |
| T11     | Spacer-Drive Shaft                                                    |
| T12     | Housing-Drive Shaft                                                   |
| T15     | Flange-Companion                                                      |
| T16     | Cotter Pin, 1/8 x 1-3/4 in                                            |
| T17     | Shaft-Drive, 2-10 Spline                                              |
| T20     | Bearing, Ball, Single Row, 55 x 100 x 21 mm                           |
| T21     | Spacer-Drive Shaft                                                    |
| *T22    | Shim (.007)                                                           |
| T23     | Sprocket-Drive, 41T                                                   |
| T24     | Bearing, Ball, Single Row, 55 x 90 x 18 mm                            |
| T41     | Arm-Shift                                                             |
| T46     | Spacer                                                                |
| T47     | Chain and Pin Set                                                     |
| *T48    | Gasket-Gear Case                                                      |
| T49     | Key-Square, 5/16 x 2-5/16 in                                          |
| T50     | Sprocket-Driven, 26T                                                  |
| T51     | Collar-Shift                                                          |
| *T52    | Gasket-Cover, Gear Case                                               |
| T53     | Bearing, Ball, Single Row, 30 x 72 x 19 mm                            |
| T54     | Key-Square, 3/8 x 2-3/16 in                                           |
| T55     | Spacer                                                                |
| T56     | Bearing, Ball, Single Row, 40 x 90 x 23 mm                            |
| T57     | Shaft-Driven                                                          |
| T58     | Gear-Driven, 38T                                                      |
| T59     | Gear-Drive, 60T                                                       |
| T60     | Key-Square, 1/2 x 2-3/16 in                                           |
| T62     | Shaft-Coupling, 2-10 Spline                                           |
| *T63    | Nut-Self Locking, 1-1/4-18 UNEF-2B                                    |
| T65     | Sleeve-Oil Seal                                                       |
| T66     | Seal-Oil, 2-1/2 x 3-1/4 in                                            |
| T67     | Housing-Oil Seal                                                      |
| *T68    | Coupling Shaft Housing Shim Pack Includes (Shim .005, .007, and .010) |
| T69     | Screw-Adjusting                                                       |
| T70     | Nut-Hex, 3/8-24                                                       |
| T77     | Spacer-Shaft, Coupling                                                |
| T95     | Washer-Flat, 3/8 in                                                   |
| T98     | Gasket and Shim Kit (Includes T6, T22, T28, T37, T48, T52, T63, T68)  |
|         | 102, 100, 100/                                                        |