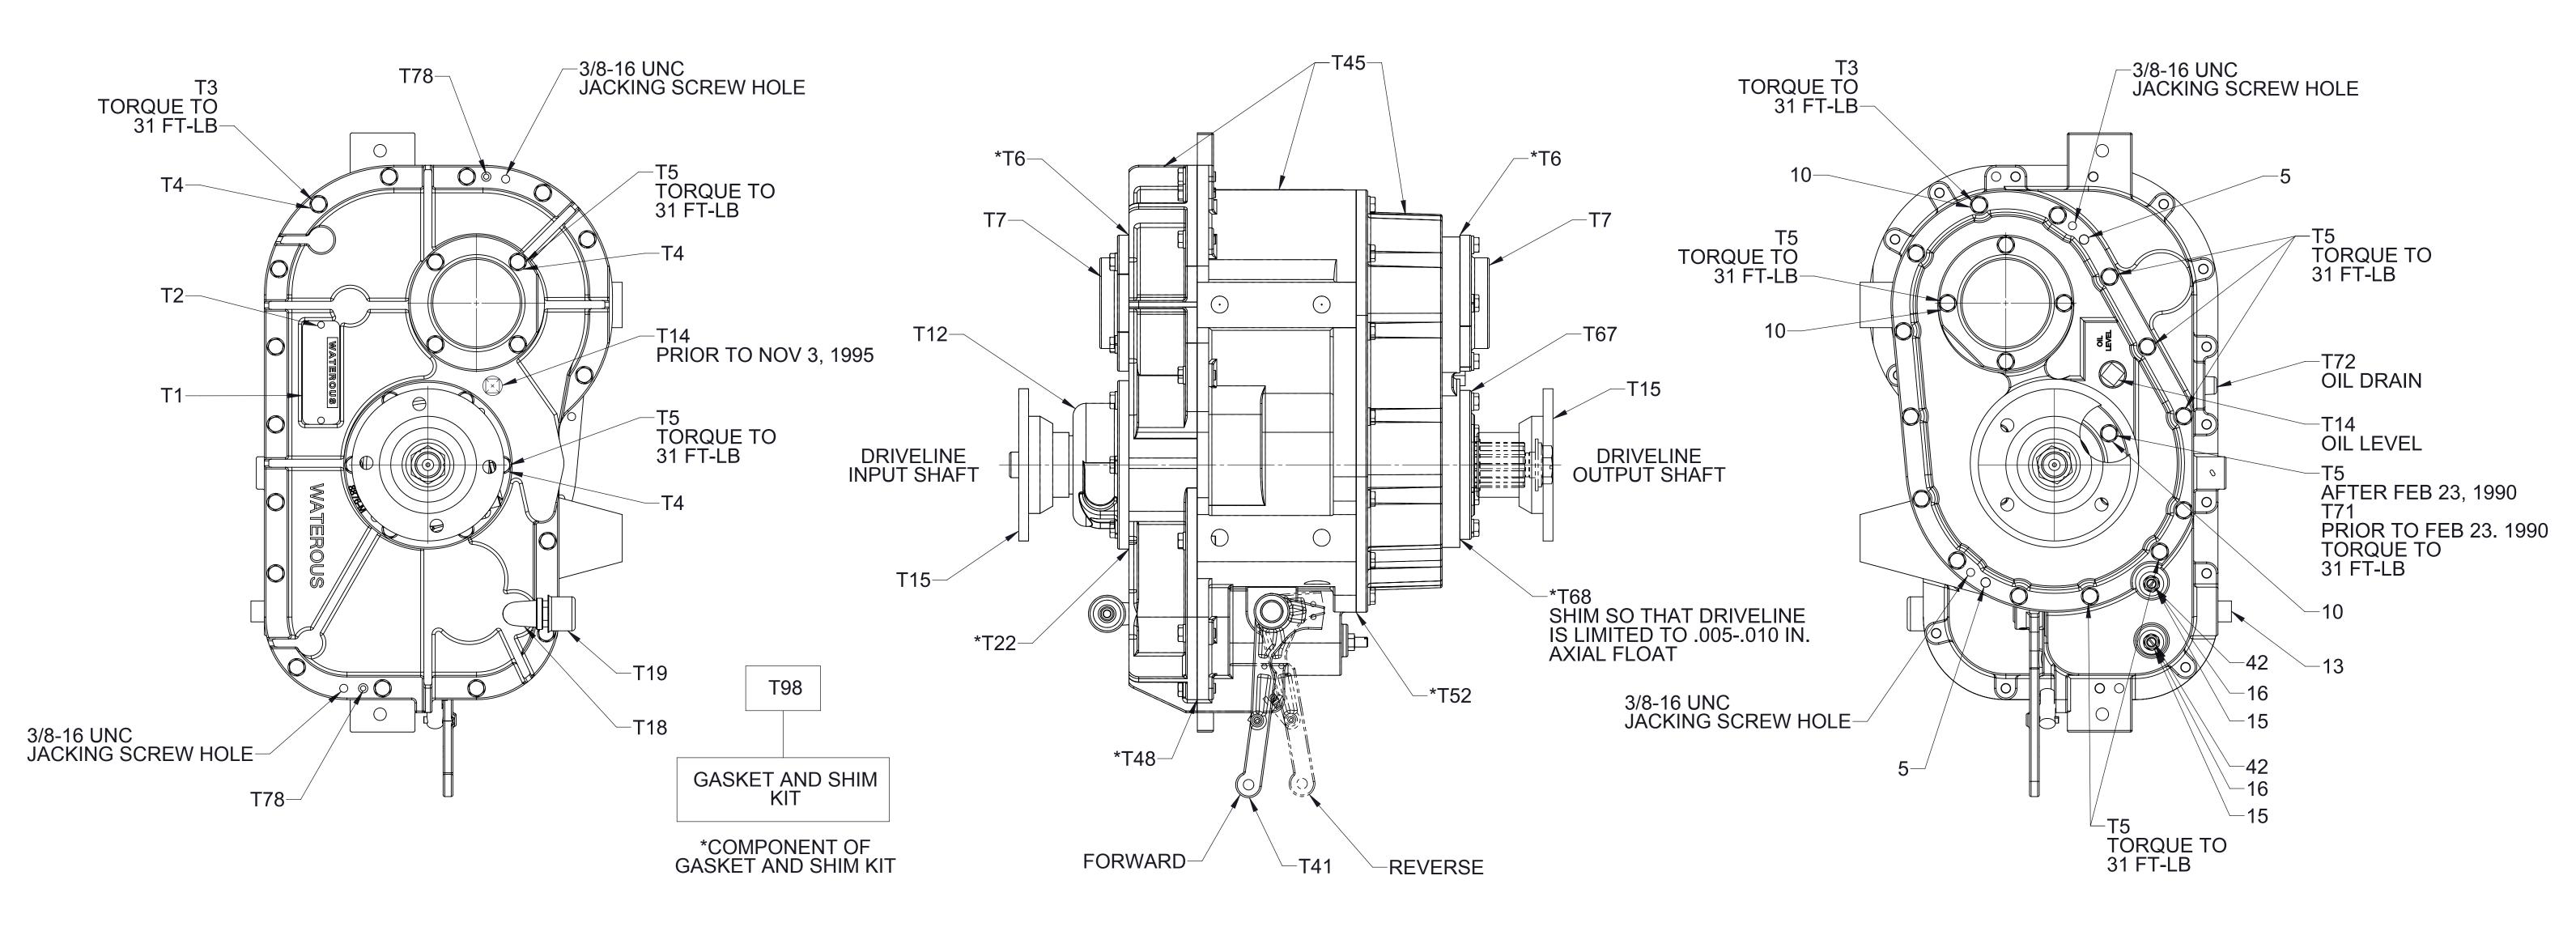

# Rev. Date 01/29/21

| REF NO. | DESCRIPTION                                                      | REF NO. | DESCRIPTION                                                           |
|---------|------------------------------------------------------------------|---------|-----------------------------------------------------------------------|
| T1      | Plate-Serial                                                     | T41     | Arm-Shift                                                             |
| T2      | Screw-Drive, #6 x 1/4 in                                         | T45     | Gear Case Assembly (Three Pieces)                                     |
| Т3      | Screw-Hex Hd, 3/8-16 X 1-1/4, Heat Treated                       | *T48    | Gasket-Gear Case                                                      |
| T4      | Washer-Lock, 3/8 in                                              | *T52    | Gasket-Cover, Gear Case                                               |
| T5      | Screw-Hex Head, 3/8-16 x 1-1/4 in, Heat Treated with Thread Seal | T67     | Housing-Oil Seal                                                      |
| *T6     | Gasket-Bearing Cover                                             | *T68    | Coupling Shaft Housing Shim Pack Includes (Shim .005, .007, and .010) |
| Τ7      | Cover-Bearing                                                    | T69     | Screw-Adjusting                                                       |
| T12     | Housing-Drive Shaft                                              | T70     | Nut-Hex, 3/8-24                                                       |
| T14     | Plug-Pipe, Square Hd, 3/4 NPT                                    | T71     | Screw-Hex Head, 3/8-16 x 1-1/8 in                                     |
| T15     | Flange-Companion, 1480/1550 Series (1-3/4-10 Spline)             | T72     | Plug-Drain, Magnetic, 3/4 in                                          |
| T18     | Elbow-Street, 90°, 1/2 NPT                                       | T78     | Pin-Dowel, 3/8 x 1 in                                                 |
| T19     | Breather, 1/2 NPT                                                | T79     | Pin-Dowel, 3/8 x 1-1/4 in                                             |
| *T22    | Drive Shaft Housing Gasket                                       | T95     | Washer-Flat, 3/8 in                                                   |
| T32     | Plug-Pipe, Square Hd, 1 NPT                                      | Т98     | Gasket and Shim Kit (Includes T6, T22, T28, T37, T48, T52, T63, T68)  |

### <u>CASE</u>

| REF NO. | DESCRIPTION                                                           |                                 |
|---------|-----------------------------------------------------------------------|---------------------------------|
| *T6     | Gasket-Bearing Cover                                                  |                                 |
| Τ7      | Cover-Bearing                                                         |                                 |
| T8      | Bearing, Ball, Single Row, 30 x 90 x 23 mm                            |                                 |
| Т9      | Spacer-Drive Shaft                                                    |                                 |
| T10     | Ring-Retaining, Internal, 3.346 in Bore Dia                           |                                 |
| T11     | Spacer-Bearing, Drive Shaft                                           |                                 |
| T12     | Housing-Drive Shaft                                                   |                                 |
| T13     | Seal-Oil                                                              |                                 |
| T15     | Flange-Companion, 1480/1550 Series (1-3/4-10 Spline)                  |                                 |
| T16     | Cotter Pin, 1/8 x 1-3/4 in                                            |                                 |
| T17     | Shaft-Drive, 1-3/4-10 Spline                                          |                                 |
| T20     | Bearing, Ball, Single Row, 45 x 100 x 25 mm                           |                                 |
| T21     | Spacer-Bearing                                                        |                                 |
| *T22    | Shim (.007)                                                           |                                 |
| T23     | Sprocket-Drive, 41T                                                   |                                 |
| T24     | Bearing, Ball, Single Row, 45 x 85 x 19 mm                            |                                 |
| T41     | Arm-Shift                                                             |                                 |
| T46     | Spacer                                                                |                                 |
| T47     | Chain and Pin Set                                                     |                                 |
| *T48    | Gasket-Gear Case                                                      |                                 |
| T49     | Key-Square, 5/16 x 2-5/16 in                                          |                                 |
| T50     | Sprocket-Driven, 26T                                                  |                                 |
| T51     | Shift Collar                                                          |                                 |
| *T52    | Gasket-Cover, Gear Case                                               |                                 |
| T53     | Bearing, Ball, Single Row, 30 x 72 x 19 mm                            | <br>                            |
| T54     | Key-Square, 3/8 x 2-3/16 in                                           |                                 |
| T55     | Spacer                                                                |                                 |
| T56     | Bearing, Ball, Single Row, 40 x 90 x 23 mm                            | DRIVELI                         |
| T57     | Shaft-Driven                                                          | T63<br>AFTER APRIL 20, 1998     |
| T58     | Gear-Driven, 38T                                                      | (SEE NOTE 1<br>AND DETAIL VIEW) |
| T59     | Gear-Drive, 60T                                                       | T                               |
| T60     | Key-Square, 1/2 x 2-3/16 in                                           | T                               |
| T61     | Spacer                                                                | T                               |
| T62     | Shaft-Coupling, 1-3/4-10 Spline                                       |                                 |
| T63     | Nut-Self Locking, 1-20 UNEF-2B                                        | *T                              |
| T64     | Washer-Plain, 1 in                                                    |                                 |
| T65     | Sleeve-Seal, Oil                                                      |                                 |
| T66     | Seal-Oil, 2 x 2-3/4 in                                                |                                 |
| T67     | Housing-Oil Seal                                                      | T98                             |
| *T68    | Coupling Shaft Housing Shim Pack Includes (Shim .005, .007, and .010) |                                 |
| T69     | Screw-Adjusting                                                       | GASKET AND S<br>KIT             |
| T70     | Nut-Hex, 3/8-24                                                       | *COMPONENT                      |
| T95     | Washer-Flat, 3/8 in                                                   | GASKET AND SH                   |
| T98     | Gasket and Shim Kit (Includes T6, T22, T28, T37, T48, T52, T63, T68)  |                                 |