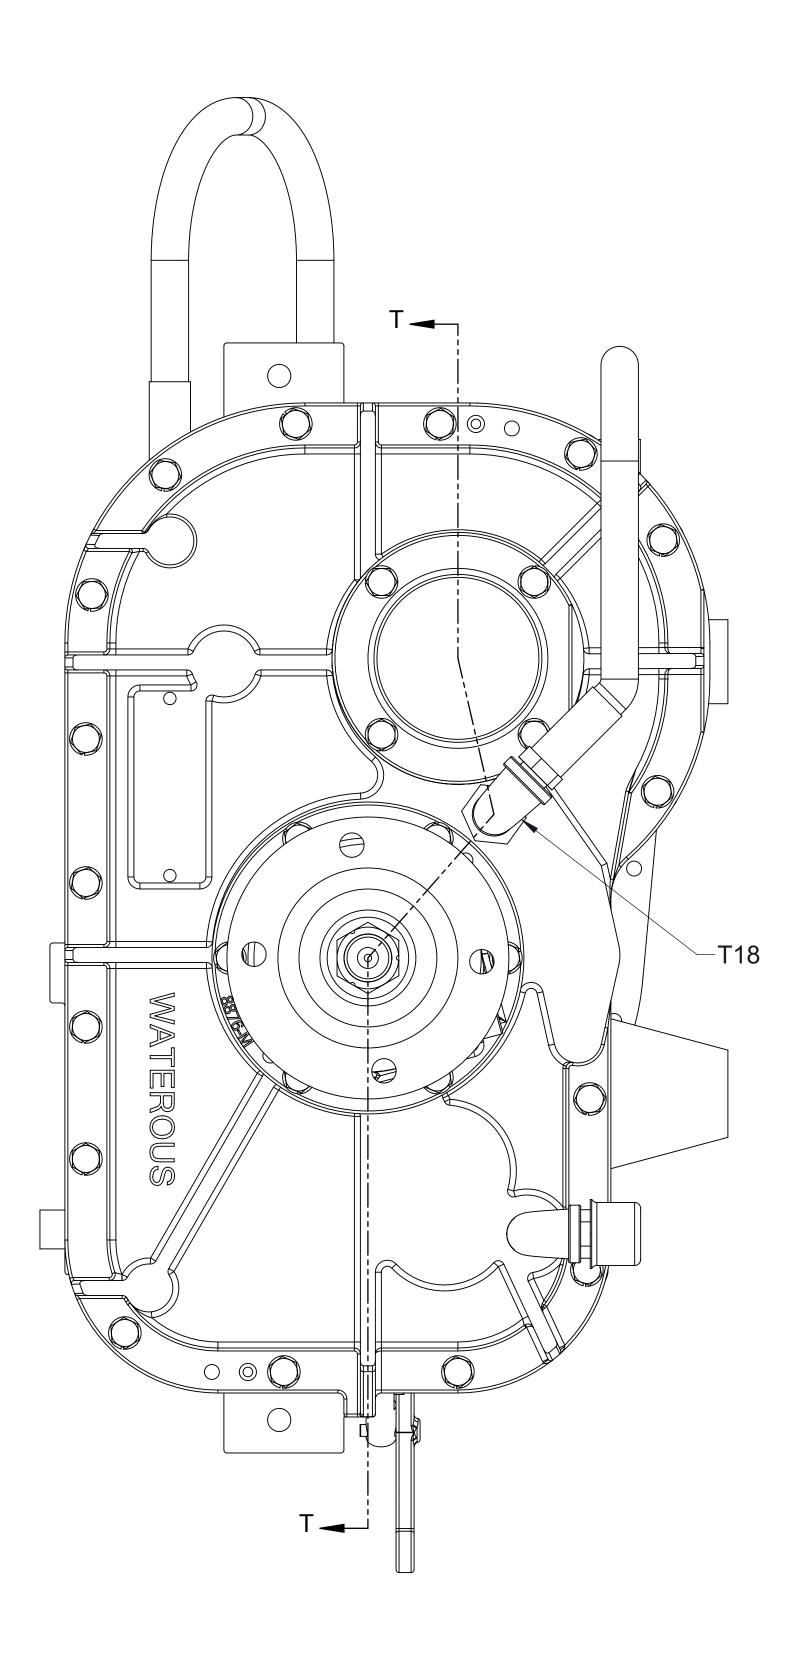

### **OPTIONAL LUBE PUMP**

| T18 | Elbow-Street, 90°, 1/2 NPT                                           |
|-----|----------------------------------------------------------------------|
| T80 | Hose Assembly, 1/2 NPT x 15 in                                       |
| T81 | Hose Assembly, 1/2 NPT x 22 In                                       |
| T82 | Tube-Oil Spray                                                       |
| T83 | Housing-Pump                                                         |
| T84 | Union, Adapter, 1/2 Inch                                             |
| T85 | Adapter-Union, 90°                                                   |
| T86 | Strainer - Oil                                                       |
| T87 | Pump-Lube                                                            |
| T88 | Coupling                                                             |
| Т89 | Screw-Hex Hd, 5/16-18 x 2 in                                         |
| Т90 | Washer-Lock, 5/16 in, Zinc Plated                                    |
| T91 | Nipple-Pipe, 1/2 NPT x 1-1/8 in, Steel                               |
| T92 | Tee-Standard, Pipe, 1/2 NPT, Iron                                    |
| T93 | Plug-Pipe, Square Hd, 1/8 NPT                                        |
| T94 | Plug-Pipe, Square Hd, 1/2 NPT, Steel                                 |
| T98 | Gasket and Shim Kit (Includes T6, T22, T28, T37, T48, T52, T63, T68) |