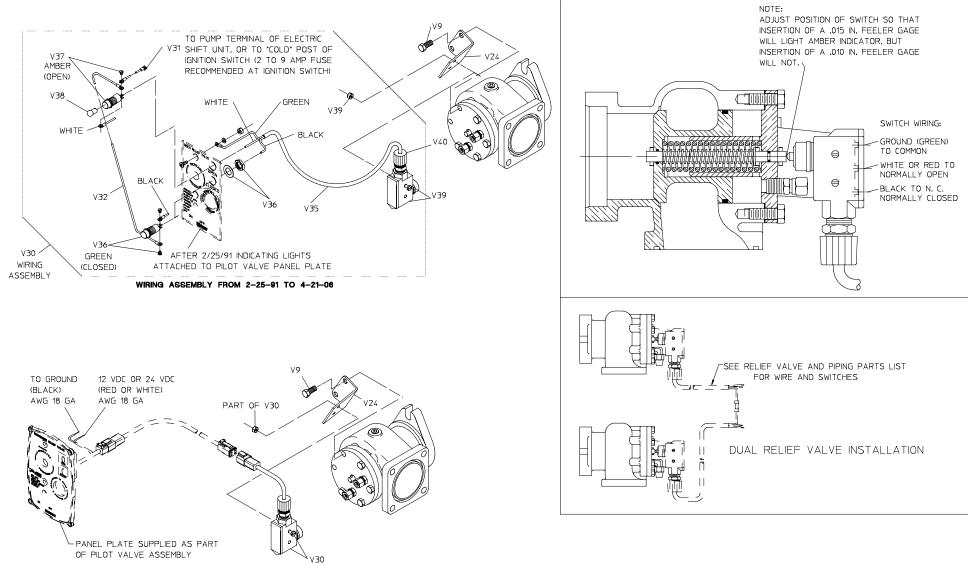

## 3 Inch Indicating Relief Valve Assembly

| REF NO.  | DESCRIPTION                                                    | REF NO. | DESCRIPTION                                                        |
|----------|----------------------------------------------------------------|---------|--------------------------------------------------------------------|
| V2       | Drain cock, 1/4 in. (used prior to 12/20/89)                   | V33     | Switch ground wire assembly (used prior to 6/1/86)                 |
| V4       | Valve spring                                                   | V34     | Indicator light panel plate (used prior to 2/25/91)                |
| V4<br>V5 | Main valve                                                     | VOI     | (Furnished as part of pilot valve after 2/25/91)                   |
| V6       | Cover gasket                                                   | V35     | Wiring harness (used prior to 4/21/06)                             |
| V0<br>V7 | Valve cover                                                    | V36     | Indicator light, green lens (closed) (used prior to 4/21/06)       |
| V8       | Valve body subassembly (includes seat V12 and sleeve V13)      | V37     | Indicator light, amber lens (open) (used prior to 4/21/06)         |
| V8<br>V9 | Cap screw, 3/8-16 x 1 in.                                      | V38     | Light bulb, (12 volt - light No. 1891)                             |
|          | •                                                              |         | (24 volt - light No. 313) (used prior to 4/21/06)                  |
| V10      | O-ring                                                         | V39     | Actuator switch (used prior to 4/21/06)                            |
| V11      | Sq hd pipe plug, 1/4 in.                                       | V40     | Connecting and sealing device (used prior to 6/1/86)               |
| V12      | Seat                                                           | V40     | Sealing grip (straight or 90° elbow) (used from 6/1/86 to 4/21/06) |
| V13      | Sleeve                                                         | V41     | Hex nut, No. 8-32 (not furnished by Waterous after 5/15/88)        |
| V15      | Sq hd pipe plug, 1/4 in., brass (used prior to 7/15/96)        | V42     | Rd hd screw, SS, No. 8-32 x 3/8 in.                                |
| V21      | Switch actuating rod                                           |         | (not furnished by Waterous after 5/15/88)                          |
| V22      | Actuating rod spring                                           | V43     | Lock washer, No. 8 (not furnished by Waterous after 5/15/88)       |
| V24      | Switch mounting bracket                                        | V52     | O-ring                                                             |
| V25      | O-ring                                                         | V53     | Adapter                                                            |
| V26      | Plain copper washer, 3/8 in.                                   | V54     | Hex hd cap screw, 1/2-13 x 1-3/4 in., or                           |
| V27      | Groove pin, SS, 1/8 x 5/8 in.                                  |         | Skt hd cap screw, 1/2-13 x 1-1/4 in.                               |
| V28      | Flared coupling nut, 3/8 in. (used prior to 7/15/96)           | V55     | O-ring                                                             |
| V29      | Half union elbow, 1/4 pipe to 3/8 tube (used prior to 7/15/96) | V56     | Lock washer, 1/2 in.                                               |
| V30      | Wiring assembly (includes items V31 thru V43 prior to 4/21/06) | V57     | Sq socket pipe plug, 3/8 in.                                       |
|          | Not included with dual relief valves,                          | V58     | Soc hd cap screw, 5/16-18 x 1-3/8 in.                              |
|          | see relief valve and piping assembly.                          | V59     | Complete replacement valve without wiring assembly                 |
| V31      | Wire assembly (used prior to 4/21/06)                          | V60     | Repair kit (consists of V6, V10, V25, V27, V52 & V55)              |
| V32      | Wire, indicating lights (used prior to 4/21/06)                | V61     | Compression fitting, $3/8 \times 1/4$ in.                          |