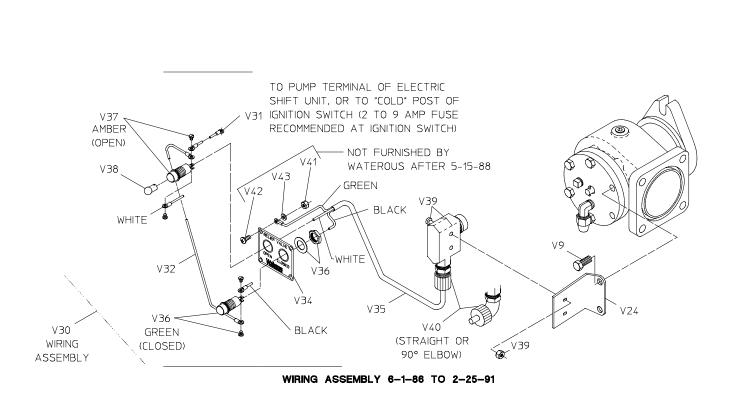

## 3 Inch Indicating Relief Valve Assembly

| REF NO.  | DESCRIPTION                                                    | REF NO. | DESCRIPTION                                                        |
|----------|----------------------------------------------------------------|---------|--------------------------------------------------------------------|
| V2       | Drain cock, 1/4 in. (used prior to 12/20/89)                   | V33     | Switch ground wire assembly (used prior to 6/1/86)                 |
| V4       | Valve spring                                                   | V34     | Indicator light panel plate (used prior to 2/25/91)                |
| V4<br>V5 | Main valve                                                     | VOI     | (Furnished as part of pilot valve after 2/25/91)                   |
| V6       | Cover gasket                                                   | V35     | Wiring harness (used prior to 4/21/06)                             |
| V0<br>V7 | Valve cover                                                    | V36     | Indicator light, green lens (closed) (used prior to 4/21/06)       |
| V8       | Valve body subassembly (includes seat V12 and sleeve V13)      | V37     | Indicator light, amber lens (open) (used prior to 4/21/06)         |
| V8<br>V9 | Cap screw, 3/8-16 x 1 in.                                      | V38     | Light bulb, (12 volt - light No. 1891)                             |
|          | •                                                              |         | (24 volt - light No. 313) (used prior to 4/21/06)                  |
| V10      | O-ring                                                         | V39     | Actuator switch (used prior to 4/21/06)                            |
| V11      | Sq hd pipe plug, 1/4 in.                                       | V40     | Connecting and sealing device (used prior to 6/1/86)               |
| V12      | Seat                                                           | V40     | Sealing grip (straight or 90° elbow) (used from 6/1/86 to 4/21/06) |
| V13      | Sleeve                                                         | V41     | Hex nut, No. 8-32 (not furnished by Waterous after 5/15/88)        |
| V15      | Sq hd pipe plug, 1/4 in., brass (used prior to 7/15/96)        | V42     | Rd hd screw, SS, No. 8-32 x 3/8 in.                                |
| V21      | Switch actuating rod                                           |         | (not furnished by Waterous after 5/15/88)                          |
| V22      | Actuating rod spring                                           | V43     | Lock washer, No. 8 (not furnished by Waterous after 5/15/88)       |
| V24      | Switch mounting bracket                                        | V52     | O-ring                                                             |
| V25      | O-ring                                                         | V53     | Adapter                                                            |
| V26      | Plain copper washer, 3/8 in.                                   | V54     | Hex hd cap screw, 1/2-13 x 1-3/4 in., or                           |
| V27      | Groove pin, SS, 1/8 x 5/8 in.                                  |         | Skt hd cap screw, 1/2-13 x 1-1/4 in.                               |
| V28      | Flared coupling nut, 3/8 in. (used prior to 7/15/96)           | V55     | O-ring                                                             |
| V29      | Half union elbow, 1/4 pipe to 3/8 tube (used prior to 7/15/96) | V56     | Lock washer, 1/2 in.                                               |
| V30      | Wiring assembly (includes items V31 thru V43 prior to 4/21/06) | V57     | Sq socket pipe plug, 3/8 in.                                       |
|          | Not included with dual relief valves,                          | V58     | Soc hd cap screw, 5/16-18 x 1-3/8 in.                              |
|          | see relief valve and piping assembly.                          | V59     | Complete replacement valve without wiring assembly                 |
| V31      | Wire assembly (used prior to 4/21/06)                          | V60     | Repair kit (consists of V6, V10, V25, V27, V52 & V55)              |
| V32      | Wire, indicating lights (used prior to 4/21/06)                | V61     | Compression fitting, $3/8 \times 1/4$ in.                          |