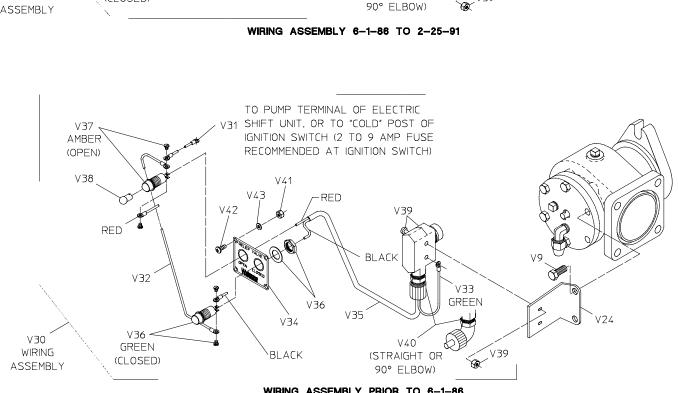

## 3 Inch Indicating Relief Valve Assembly

| REF NO.  | DESCRIPTION                                                    | REF NO. | DESCRIPTION                                                        |
|----------|----------------------------------------------------------------|---------|--------------------------------------------------------------------|
| V2       | Drain cock, 1/4 in. (used prior to 12/20/89)                   | V33     | Switch ground wire assembly (used prior to 6/1/86)                 |
| V4       | Valve spring                                                   | V34     | Indicator light panel plate (used prior to 2/25/91)                |
| V4<br>V5 | Main valve                                                     | VOI     | (Furnished as part of pilot valve after 2/25/91)                   |
| V6       | Cover gasket                                                   | V35     | Wiring harness (used prior to 4/21/06)                             |
| V0<br>V7 | Valve cover                                                    | V36     | Indicator light, green lens (closed) (used prior to 4/21/06)       |
| V8       | Valve body subassembly (includes seat V12 and sleeve V13)      | V37     | Indicator light, amber lens (open) (used prior to 4/21/06)         |
| V8<br>V9 | Cap screw, 3/8-16 x 1 in.                                      | V38     | Light bulb, (12 volt - light No. 1891)                             |
|          | •                                                              |         | (24 volt - light No. 313) (used prior to 4/21/06)                  |
| V10      | O-ring                                                         | V39     | Actuator switch (used prior to 4/21/06)                            |
| V11      | Sq hd pipe plug, 1/4 in.                                       | V40     | Connecting and sealing device (used prior to 6/1/86)               |
| V12      | Seat                                                           | V40     | Sealing grip (straight or 90° elbow) (used from 6/1/86 to 4/21/06) |
| V13      | Sleeve                                                         | V41     | Hex nut, No. 8-32 (not furnished by Waterous after 5/15/88)        |
| V15      | Sq hd pipe plug, 1/4 in., brass (used prior to 7/15/96)        | V42     | Rd hd screw, SS, No. 8-32 x 3/8 in.                                |
| V21      | Switch actuating rod                                           |         | (not furnished by Waterous after 5/15/88)                          |
| V22      | Actuating rod spring                                           | V43     | Lock washer, No. 8 (not furnished by Waterous after 5/15/88)       |
| V24      | Switch mounting bracket                                        | V52     | O-ring                                                             |
| V25      | O-ring                                                         | V53     | Adapter                                                            |
| V26      | Plain copper washer, 3/8 in.                                   | V54     | Hex hd cap screw, 1/2-13 x 1-3/4 in., or                           |
| V27      | Groove pin, SS, 1/8 x 5/8 in.                                  |         | Skt hd cap screw, 1/2-13 x 1-1/4 in.                               |
| V28      | Flared coupling nut, 3/8 in. (used prior to 7/15/96)           | V55     | O-ring                                                             |
| V29      | Half union elbow, 1/4 pipe to 3/8 tube (used prior to 7/15/96) | V56     | Lock washer, 1/2 in.                                               |
| V30      | Wiring assembly (includes items V31 thru V43 prior to 4/21/06) | V57     | Sq socket pipe plug, 3/8 in.                                       |
|          | Not included with dual relief valves,                          | V58     | Soc hd cap screw, 5/16-18 x 1-3/8 in.                              |
|          | see relief valve and piping assembly.                          | V59     | Complete replacement valve without wiring assembly                 |
| V31      | Wire assembly (used prior to 4/21/06)                          | V60     | Repair kit (consists of V6, V10, V25, V27, V52 & V55)              |
| V32      | Wire, indicating lights (used prior to 4/21/06)                | V61     | Compression fitting, $3/8 \times 1/4$ in.                          |