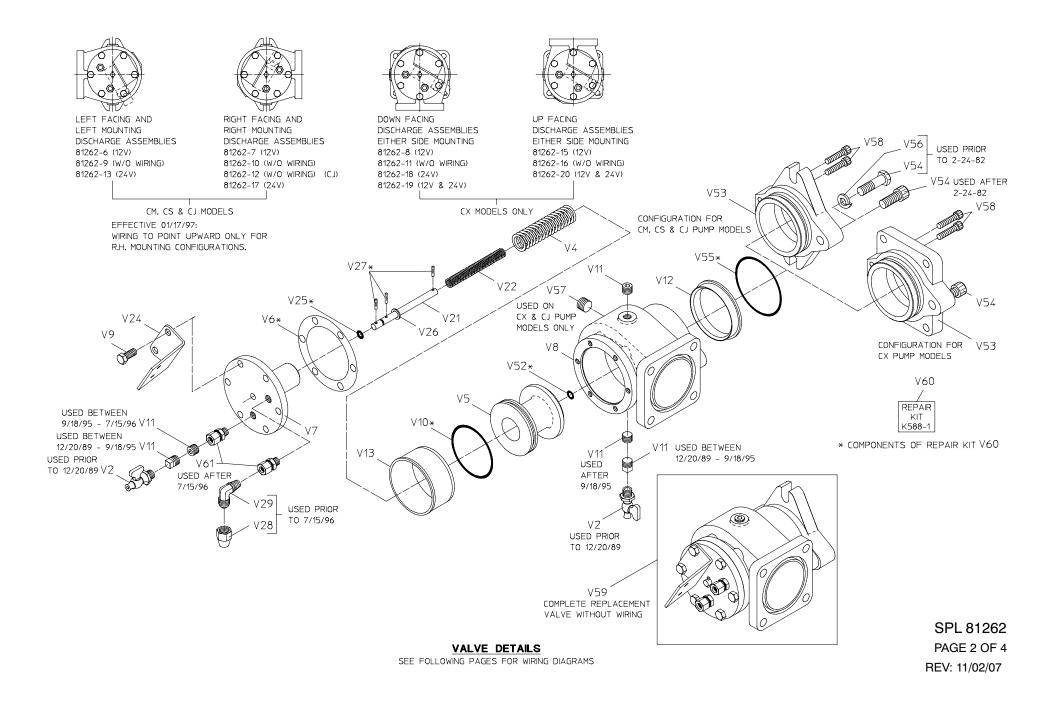

## 3 Inch Indicating Relief Valve Assembly

| REF NO.  | DESCRIPTION                                                    | REF NO. | DESCRIPTION                                                        |
|----------|----------------------------------------------------------------|---------|--------------------------------------------------------------------|
| V2       | Drain cock, 1/4 in. (used prior to 12/20/89)                   | V33     | Switch ground wire assembly (used prior to 6/1/86)                 |
| V4       | Valve spring                                                   | V34     | Indicator light panel plate (used prior to 2/25/91)                |
| V4<br>V5 | Main valve                                                     | VOI     | (Furnished as part of pilot valve after 2/25/91)                   |
| V6       | Cover gasket                                                   | V35     | Wiring harness (used prior to 4/21/06)                             |
| V0<br>V7 | Valve cover                                                    | V36     | Indicator light, green lens (closed) (used prior to 4/21/06)       |
| V8       | Valve body subassembly (includes seat V12 and sleeve V13)      | V37     | Indicator light, amber lens (open) (used prior to 4/21/06)         |
| V8<br>V9 | Cap screw, 3/8-16 x 1 in.                                      | V38     | Light bulb, (12 volt - light No. 1891)                             |
|          | •                                                              |         | (24 volt - light No. 313) (used prior to 4/21/06)                  |
| V10      | O-ring                                                         | V39     | Actuator switch (used prior to 4/21/06)                            |
| V11      | Sq hd pipe plug, 1/4 in.                                       | V40     | Connecting and sealing device (used prior to 6/1/86)               |
| V12      | Seat                                                           | V40     | Sealing grip (straight or 90° elbow) (used from 6/1/86 to 4/21/06) |
| V13      | Sleeve                                                         | V41     | Hex nut, No. 8-32 (not furnished by Waterous after 5/15/88)        |
| V15      | Sq hd pipe plug, 1/4 in., brass (used prior to 7/15/96)        | V42     | Rd hd screw, SS, No. 8-32 x 3/8 in.                                |
| V21      | Switch actuating rod                                           |         | (not furnished by Waterous after 5/15/88)                          |
| V22      | Actuating rod spring                                           | V43     | Lock washer, No. 8 (not furnished by Waterous after 5/15/88)       |
| V24      | Switch mounting bracket                                        | V52     | O-ring                                                             |
| V25      | O-ring                                                         | V53     | Adapter                                                            |
| V26      | Plain copper washer, 3/8 in.                                   | V54     | Hex hd cap screw, 1/2-13 x 1-3/4 in., or                           |
| V27      | Groove pin, SS, 1/8 x 5/8 in.                                  |         | Skt hd cap screw, 1/2-13 x 1-1/4 in.                               |
| V28      | Flared coupling nut, 3/8 in. (used prior to 7/15/96)           | V55     | O-ring                                                             |
| V29      | Half union elbow, 1/4 pipe to 3/8 tube (used prior to 7/15/96) | V56     | Lock washer, 1/2 in.                                               |
| V30      | Wiring assembly (includes items V31 thru V43 prior to 4/21/06) | V57     | Sq socket pipe plug, 3/8 in.                                       |
|          | Not included with dual relief valves,                          | V58     | Soc hd cap screw, 5/16-18 x 1-3/8 in.                              |
|          | see relief valve and piping assembly.                          | V59     | Complete replacement valve without wiring assembly                 |
| V31      | Wire assembly (used prior to 4/21/06)                          | V60     | Repair kit (consists of V6, V10, V25, V27, V52 & V55)              |
| V32      | Wire, indicating lights (used prior to 4/21/06)                | V61     | Compression fitting, $3/8 \times 1/4$ in.                          |