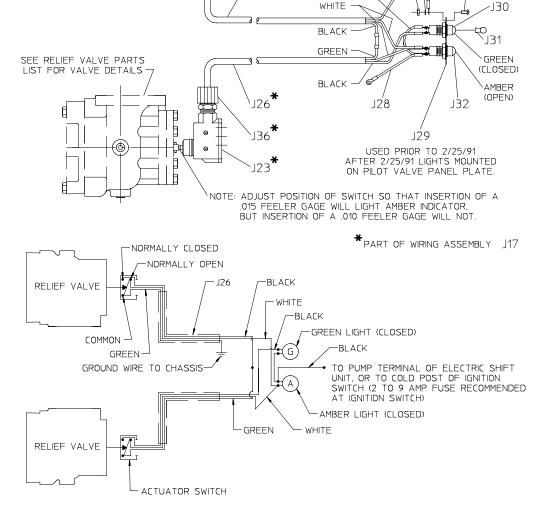

## **RELIEF VALVE AND PIPING ASSEMBLY, 3 INCH**

| REF NO.  | DESCRIPTION                                                                              | REF NO. | DESCRIPTION                                                  |
|----------|------------------------------------------------------------------------------------------|---------|--------------------------------------------------------------|
| J1       | O-ring, 3-3/8 x 3-5/8 in.                                                                | J32     | Indicator light, amber lens (open)                           |
| J2       | Hex hd screw, 7/16-20 x 1-3/4 in., or hex screw 7/16-14 x                                | J33     | Hex nut, No. 8-32 (not furnished by Waterous after 5/15/88)  |
|          | 1-1/4 in., standard or self-locking                                                      | J34     | Lock washer, No. 8 (not furnished by Waterous after 5/15/88) |
| J4       | Hex nut, 7/16-20                                                                         | J35     | Round hd screw, SS, No. 8-32 x 3/8 in. (not furnished        |
| J5       | Relief valve assembly, indicating or non-indicating (see                                 |         | by Waterous after 5/15/88)                                   |
| J6       | separate parts list for component parts)<br>Hex hd screw, 1/2-20 x 6 in., or 2-1/4 in.   | J36     | Sealing grip (used after 8/5/86)                             |
| J6<br>J7 | Self-locking nut, $1/2-20$                                                               | J56     | Hex nut, 1/2-20                                              |
| J8       | Hex hd screw, $7/16-20 \times 1-1/4$ in.                                                 | J57     | Lock washer, 1/2                                             |
| J9       | Elbow                                                                                    | V60     | Repair kit (part of J5 relief valve assembly                 |
| J10      | Pipe plug, 1/4 in.                                                                       |         | includes J1 and J11)                                         |
| J11      | O-ring, $3-1/4 \times 3-1/2$ in.                                                         |         |                                                              |
| J12      | Connecting pipe                                                                          |         |                                                              |
| J16      | Tapped flange, 3 NPT, 2 bolt                                                             |         |                                                              |
| J17      | Wire assembly (includes items J23, J26 & J36), dual relief valves only                   |         |                                                              |
| J23      | Actuator switch                                                                          |         |                                                              |
| J26      | Wiring harness                                                                           |         |                                                              |
| J27      | Indicating light wire assembly                                                           |         |                                                              |
| J28      | Wire assembly                                                                            |         |                                                              |
| J29      | Panel plate (used until 2/25/91; after 2/5/91, lights are attached to pilot valve plate) |         |                                                              |
| J30      | Indicator light, green lens (closed)                                                     |         |                                                              |
| J31      | Light bulb (12 V - light no. 1891, 24 V - light no. 313)                                 |         |                                                              |

## PLEASE NOTE

WHEN ORDERING PARTS PLEASE SUPPLY PUMP SERIAL NUMBER

DUAL RELIEF VALVE WIRING

PANEL PLATE MOUNTING HARDWARE NOT FURNISHED BY WATEROUS AFTER 5-15-88

GREEN -

J27

(GROUND)

133

J<u>3</u>4

J35

J23**\*** 

/J36**\*** 

,J26**\*** 

⊜

e

(@)

目

SPL 81587 PAGE 3 OF 3 Revised: 10/07/97