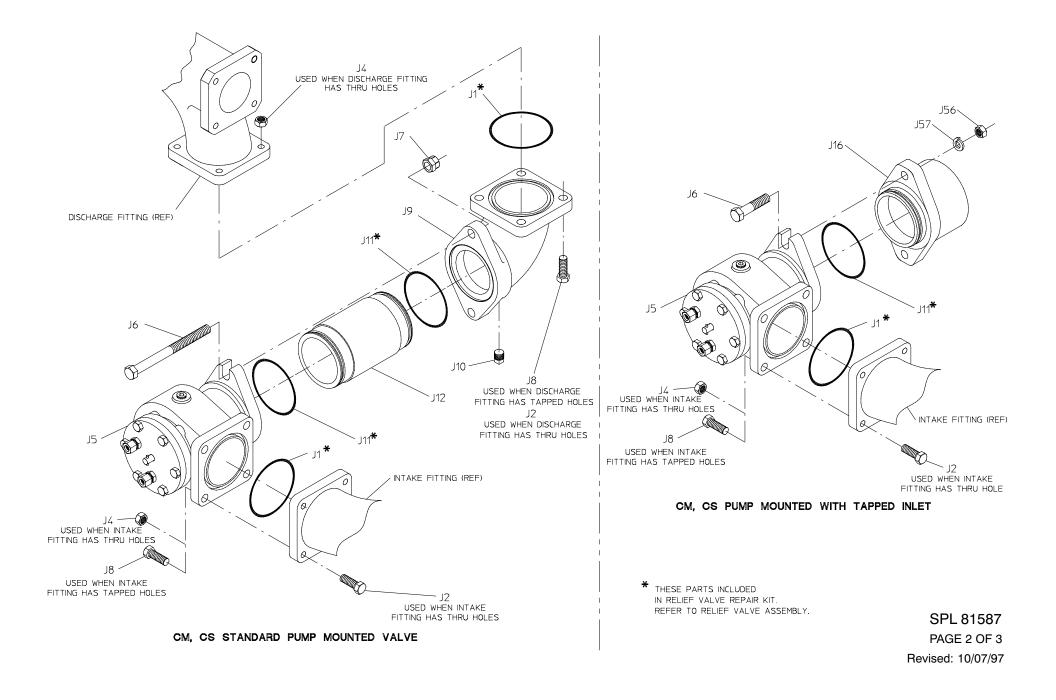

## **RELIEF VALVE AND PIPING ASSEMBLY, 3 INCH**

| REF NO.  | DESCRIPTION                                                                              | REF NO. | DESCRIPTION                                                  |
|----------|------------------------------------------------------------------------------------------|---------|--------------------------------------------------------------|
| J1       | O-ring, 3-3/8 x 3-5/8 in.                                                                | J32     | Indicator light, amber lens (open)                           |
| J2       | Hex hd screw, 7/16-20 x 1-3/4 in., or hex screw 7/16-14 x                                | J33     | Hex nut, No. 8-32 (not furnished by Waterous after 5/15/88)  |
|          | 1-1/4 in., standard or self-locking                                                      | J34     | Lock washer, No. 8 (not furnished by Waterous after 5/15/88) |
| J4       | Hex nut, 7/16-20                                                                         | J35     | Round hd screw, SS, No. 8-32 x 3/8 in. (not furnished        |
| J5       | Relief valve assembly, indicating or non-indicating (see                                 |         | by Waterous after 5/15/88)                                   |
| J6       | separate parts list for component parts)<br>Hex hd screw, 1/2-20 x 6 in., or 2-1/4 in.   | J36     | Sealing grip (used after 8/5/86)                             |
| J6<br>J7 | Self-locking nut, $1/2-20$                                                               | J56     | Hex nut, 1/2-20                                              |
| J8       | Hex hd screw, $7/16-20 \times 1-1/4$ in.                                                 | J57     | Lock washer, 1/2                                             |
| J9       | Elbow                                                                                    | V60     | Repair kit (part of J5 relief valve assembly                 |
| J10      | Pipe plug, 1/4 in.                                                                       |         | includes J1 and J11)                                         |
| J11      | O-ring, $3-1/4 \times 3-1/2$ in.                                                         |         |                                                              |
| J12      | Connecting pipe                                                                          |         |                                                              |
| J16      | Tapped flange, 3 NPT, 2 bolt                                                             |         |                                                              |
| J17      | Wire assembly (includes items J23, J26 & J36), dual relief valves only                   |         |                                                              |
| J23      | Actuator switch                                                                          |         |                                                              |
| J26      | Wiring harness                                                                           |         |                                                              |
| J27      | Indicating light wire assembly                                                           |         |                                                              |
| J28      | Wire assembly                                                                            |         |                                                              |
| J29      | Panel plate (used until 2/25/91; after 2/5/91, lights are attached to pilot valve plate) |         |                                                              |
| J30      | Indicator light, green lens (closed)                                                     |         |                                                              |
| J31      | Light bulb (12 V - light no. 1891, 24 V - light no. 313)                                 |         |                                                              |

## PLEASE NOTE

WHEN ORDERING PARTS PLEASE SUPPLY PUMP SERIAL NUMBER

DUAL RELIEF VALVE WIRING

PANEL PLATE MOUNTING HARDWARE NOT FURNISHED BY WATEROUS AFTER 5-15-88

GREEN -

J27

(GROUND)

133