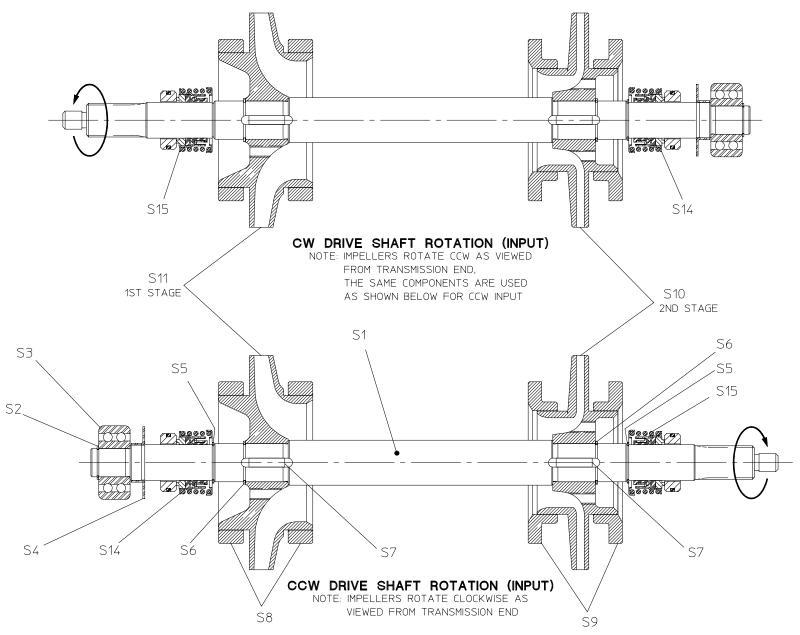

| S1 | Impeller Shaft                | S8  | Wear ring                                      |  |
|----|-------------------------------|-----|------------------------------------------------|--|
| S2 | Retaining ring                | S9  | Wear ring                                      |  |
| S3 | Ball bearing                  | S10 | Impeller, second stage                         |  |
| S4 | Flinger ring                  | S11 | Impeller, first stage                          |  |
| S5 | Retaining ring                | S14 | Mechanical seal replacement kit (outboard end) |  |
| S6 | Retaining ring                | S15 | Mechanical seal replacement kit (drive end)    |  |
| S7 | Square key, 1/4 x 1/4 x 1 in. |     |                                                |  |

SPL 81749 PAGE 2 OF 5 REV: 12/10/97

SPL 81749 PAGE 3 OF 5 REV: 12/10/97

SPL 81749 PAGE 4 OF 5 REV: 12/10/97