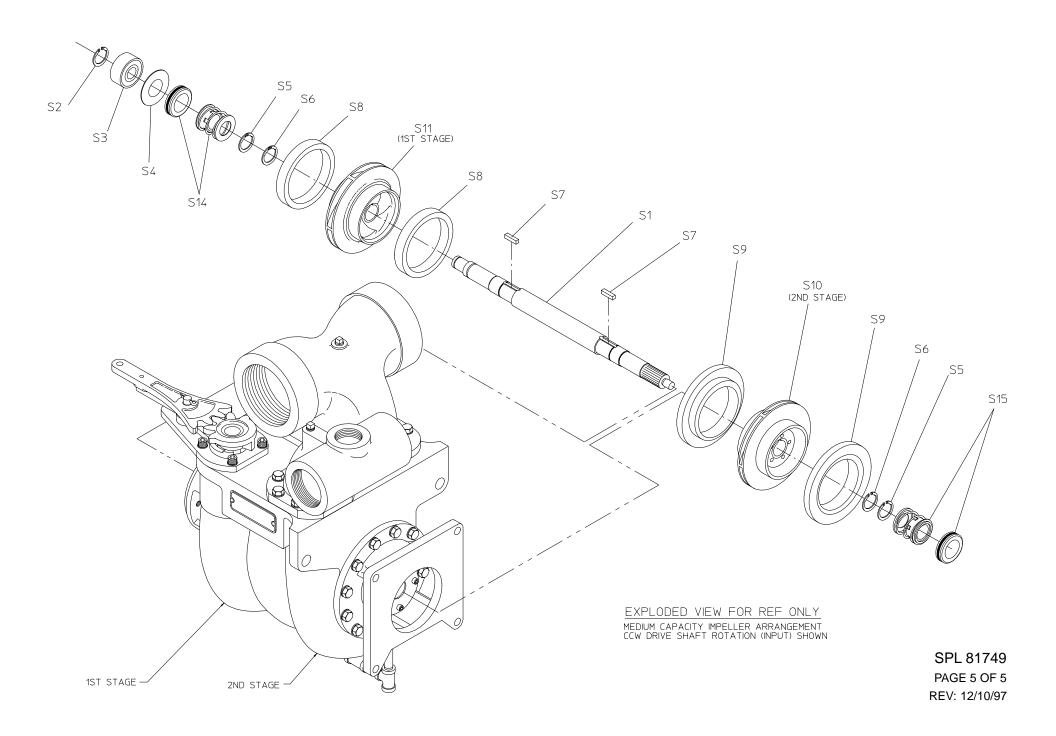

| S1 | Impeller Shaft                | S8  | Wear ring                                      |  |
|----|-------------------------------|-----|------------------------------------------------|--|
| S2 | Retaining ring                | S9  | Wear ring                                      |  |
| S3 | Ball bearing                  | S10 | Impeller, second stage                         |  |
| S4 | Flinger ring                  | S11 | Impeller, first stage                          |  |
| S5 | Retaining ring                | S14 | Mechanical seal replacement kit (outboard end) |  |
| S6 | Retaining ring                | S15 | Mechanical seal replacement kit (drive end)    |  |
| S7 | Square key, 1/4 x 1/4 x 1 in. |     |                                                |  |

SPL 81749 PAGE 2 OF 5 REV: 12/10/97

SPL 81749 PAGE 3 OF 5 REV: 12/10/97

SPL 81749 PAGE 4 OF 5 REV: 12/10/97