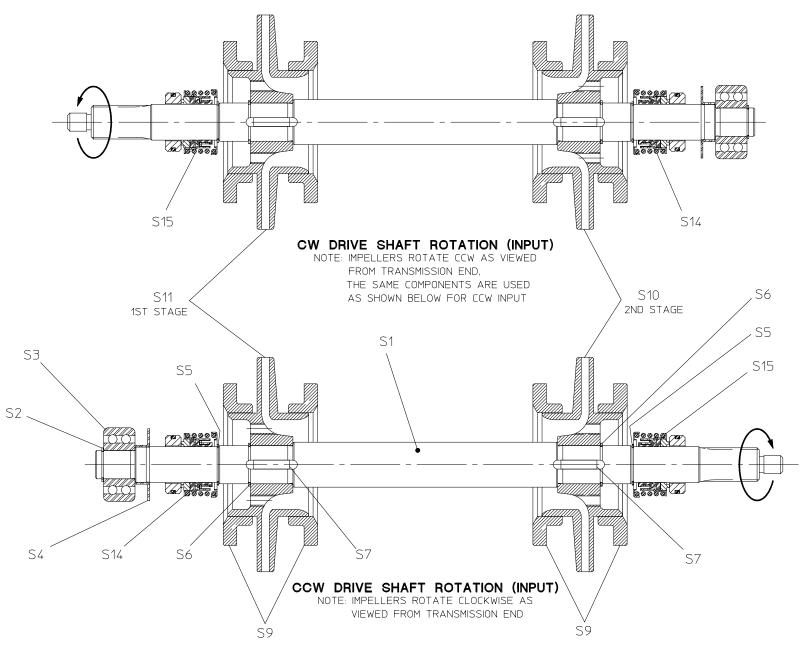

| S1 | Impeller Shaft                | S8  | Wear ring                                      |  |
|----|-------------------------------|-----|------------------------------------------------|--|
| S2 | Retaining ring                | S9  | Wear ring                                      |  |
| S3 | Ball bearing                  | S10 | Impeller, second stage                         |  |
| S4 | Flinger ring                  | S11 | Impeller, first stage                          |  |
| S5 | Retaining ring                | S14 | Mechanical seal replacement kit (outboard end) |  |
| S6 | Retaining ring                | S15 | Mechanical seal replacement kit (drive end)    |  |
| S7 | Square key, 1/4 x 1/4 x 1 in. |     |                                                |  |

SPL 81749 PAGE 2 OF 5 REV: 12/10/97

SPL 81749 PAGE 3 OF 5 REV: 12/10/97

SPL 81749 PAGE 4 OF 5 REV: 12/10/97