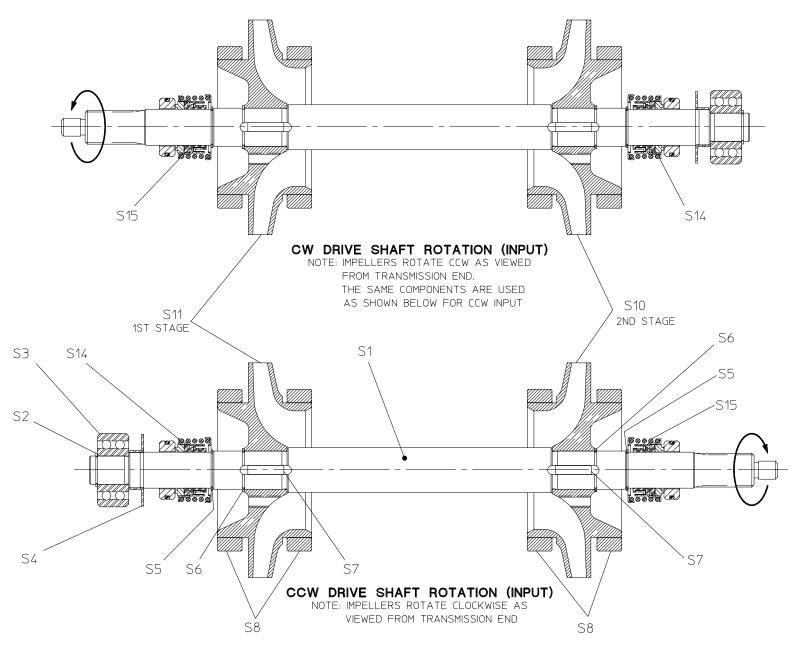

| S1 | Impeller Shaft                | S8  | Wear ring                                      |  |
|----|-------------------------------|-----|------------------------------------------------|--|
| S2 | Retaining ring                | S9  | Wear ring                                      |  |
| S3 | Ball bearing                  | S10 | Impeller, second stage                         |  |
| S4 | Flinger ring                  | S11 | Impeller, first stage                          |  |
| S5 | Retaining ring                | S14 | Mechanical seal replacement kit (outboard end) |  |
| S6 | Retaining ring                | S15 | Mechanical seal replacement kit (drive end)    |  |
| S7 | Square key, 1/4 x 1/4 x 1 in. |     |                                                |  |

SPL 81749 PAGE 2 OF 5 REV: 12/10/97

SPL 81749 PAGE 3 OF 5 REV: 12/10/97

SPL 81749 PAGE 4 OF 5 REV: 12/10/97