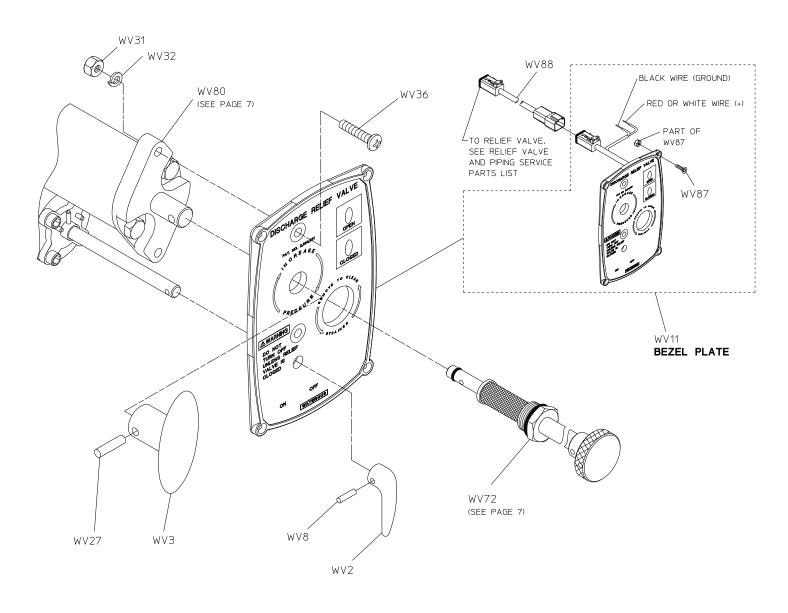

# Panel Plate Design After April 21, 2006 (Bezel Plate)

| REF.<br>NO. | DESCRIPTION                               |
|-------------|-------------------------------------------|
| WV2         | Four-way valve handle                     |
| WV3         | Pilot valve handle                        |
| WV8         | Spring pin, SS, 5/32 x 5/8 in.            |
| WV11        | Panel plate or control panel assembly     |
| WV27        | Spring pin, SS or groove pin, 1/4 x 1 in. |
| WV31        | Hex nut, 1/4-20                           |

| REF.<br>NO. | DESCRIPTION                                                                                        |
|-------------|----------------------------------------------------------------------------------------------------|
| WV32        | Lock washer, 1/4 in.                                                                               |
| WV36        | Rd hd screw, SS, 1/4-20 x 1-1/4 in.                                                                |
| WV72        | Strainer assembly (includes WV55, WV66, WV74 and WV75), used beginning November 28, 1979.          |
| WV80        | Pilot valve subassembly, consists of all parts except WV2, WV3, WV8, WV11, WV27, WV31, WV32 & WV36 |
| WV87        | Control panel mounting hardware                                                                    |
| WV88        | Extension Cable                                                                                    |

PANEL PLATE
DESIGN AFTER APRIL 21, 2006
(BEZEL)