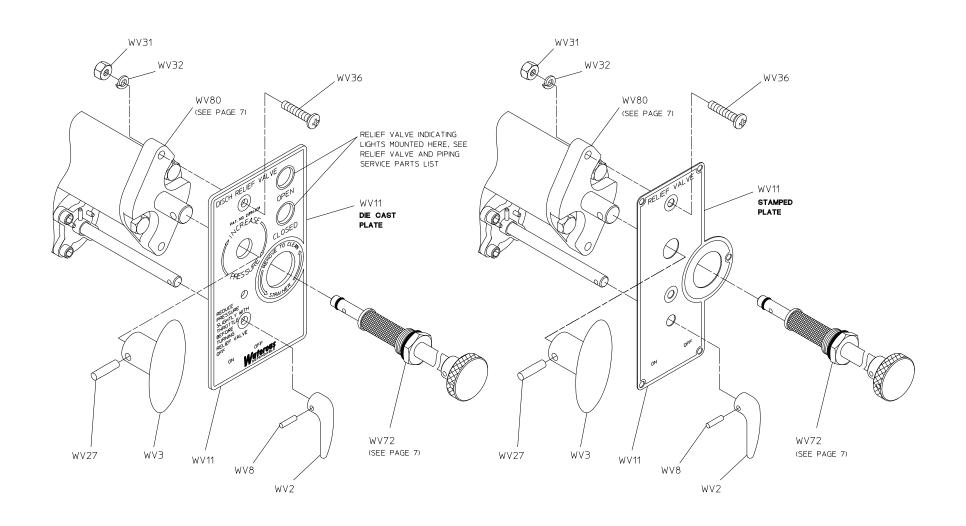

# Panel Plate Design Prior to April 21, 2006 (Die-Cast or Stamped Plate)

| REF.<br>NO. | DESCRIPTION                               |
|-------------|-------------------------------------------|
| WV2         | Four-way valve handle                     |
| WV3         | Pilot valve handle                        |
| WV8         | Spring pin, SS, 5/32 x 5/8 in.            |
| WV11        | Panel plate or control panel assembly     |
| WV27        | Spring pin, SS or groove pin, 1/4 x 1 in. |
| WV31        | Hex nut, 1/4-20                           |

| REF.<br>NO. | DESCRIPTION                                                                                        |
|-------------|----------------------------------------------------------------------------------------------------|
| WV32        | Lock washer, 1/4 in.                                                                               |
| WV36        | Rd hd screw, SS, 1/4-20 x 1-1/4 in.                                                                |
| WV72        | Strainer assembly (includes WV55, WV66, WV74 and WV75), used beginning November 28, 1979.          |
| WV80        | Pilot valve subassembly, consists of all parts except WV2, WV3, WV8, WV11, WV27, WV31, WV32 & WV36 |

PANEL PLATES

DESIGN PRIOR TO APRIL 21, 2006 (DIE-CAST OR STAMPED)