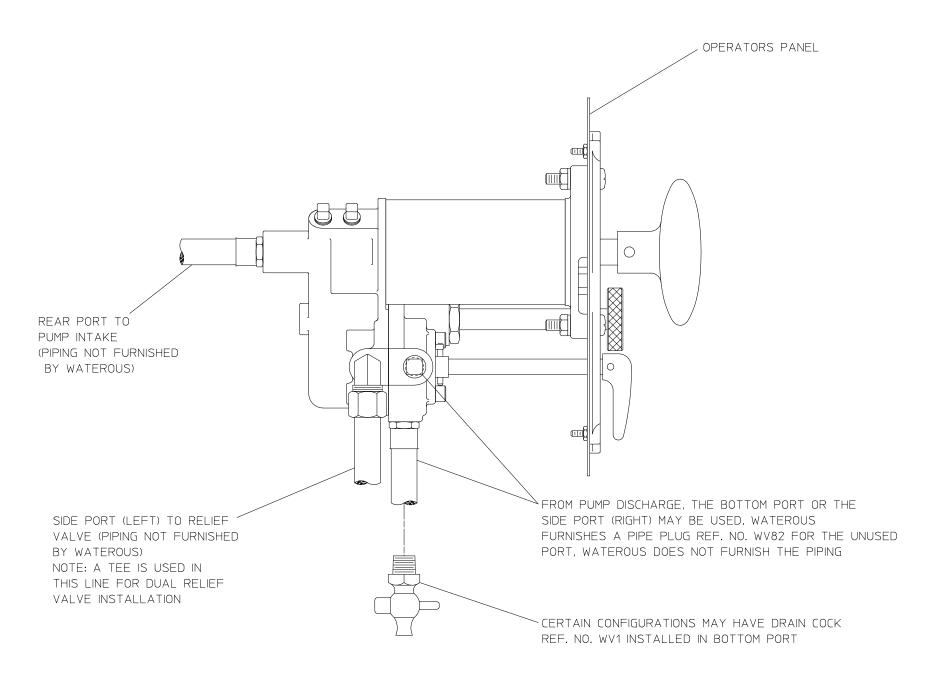

### **Piping Details**

| _ | REF.<br>NO. | DESCRIPTION         |
|---|-------------|---------------------|
| ١ | WV1         | Drain cock, 1/4 in. |

| REF.<br>NO. | DESCRIPTION                    |
|-------------|--------------------------------|
| WV82        | Square head pipe plug, 1/4 in. |