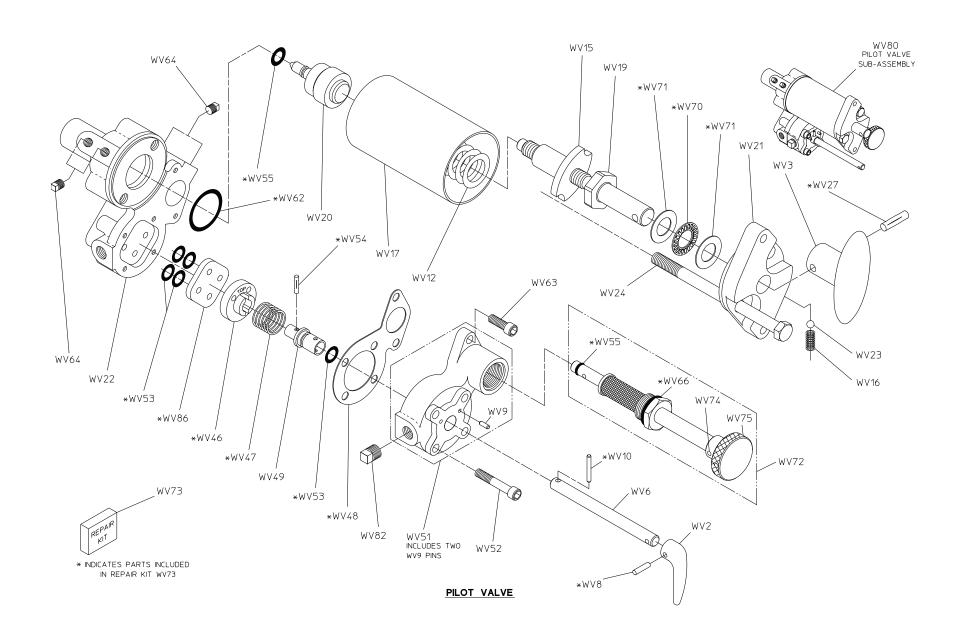

#### **Pilot Valve**

| REF.<br>NO. | DESCRIPTION                               |
|-------------|-------------------------------------------|
| WV2         | Four-way valve handle                     |
| WV3         | Pilot valve handle                        |
| WV6         | Rod                                       |
| WV8         | Spring pin, SS, 5/32 x 5/8 in.            |
| WV9         | Spirol pin, 1/8 x 3/8 in.                 |
| WV10        | Spirol pin, 1/8 x 1 in.                   |
| WV12        | Pilot valve spring                        |
| WV15        | Pressure nut                              |
| WV16        | Ball spring                               |
| WV17        | Housing                                   |
| WV19        | Adjusting stem                            |
| WV20        | Pilot valve                               |
| WV21        | Pilot valve cover                         |
| WV22        | Body                                      |
| WV23        | Ball, SS, 9/32 in.                        |
| WV24        | Hex head screw, 3/8-16 x 5-1/2 in.        |
| WV27        | Spring pin, SS or groove pin, 1/4 x 1 in. |
| WV46        | Four-way valve                            |
| WV47        | Four-way valve spring                     |
| WV48        | Four-way valve gasket                     |
| WV49        | Four-way valve stem                       |

| REF. | DESCRIPTION                                                                                                            |
|------|------------------------------------------------------------------------------------------------------------------------|
| WV51 | Four-way valve cover assembly (includes two WV9 pins)                                                                  |
| WV52 | Socket head screw, 1/4-20 x 1-1/2 in.                                                                                  |
| WV53 | O-ring                                                                                                                 |
| WV54 | Groove pin, SS, 1/8 x 5/8 in.                                                                                          |
| WV55 | O-ring                                                                                                                 |
| WV62 | O-ring                                                                                                                 |
| WV63 | Socket head screw, 1/4-20 x 3/4 in.                                                                                    |
| WV64 | Square head pipe plug, 1/8 in.                                                                                         |
| WV66 | O-ring                                                                                                                 |
| WV70 | Needle thrust bearing                                                                                                  |
| WV71 | Needle thrust bearing race                                                                                             |
| WV72 | Strainer assembly (includes WV55, WV66, WV74 and WV75), used beginning November 28, 1979.                              |
| WV73 | Repair kit for valves consists of: WV8, WV10, WV27, WV46. WV47, WV48, WV53, WV54, WV55, WV62, WV66, WV70, WV71 & WV86. |
| WV74 | Groove pin, 5/32 x 3/4, SS                                                                                             |
| WV75 | Strainer knob                                                                                                          |
| WV80 | Pilot valve subassembly, consists of all parts except WV2, WV3, WV8, WV11, WV27, WV31, WV32 & WV36                     |
| WV82 | Square head pipe plug, 1/4 in.                                                                                         |
| WV86 | Pilot valve insert                                                                                                     |