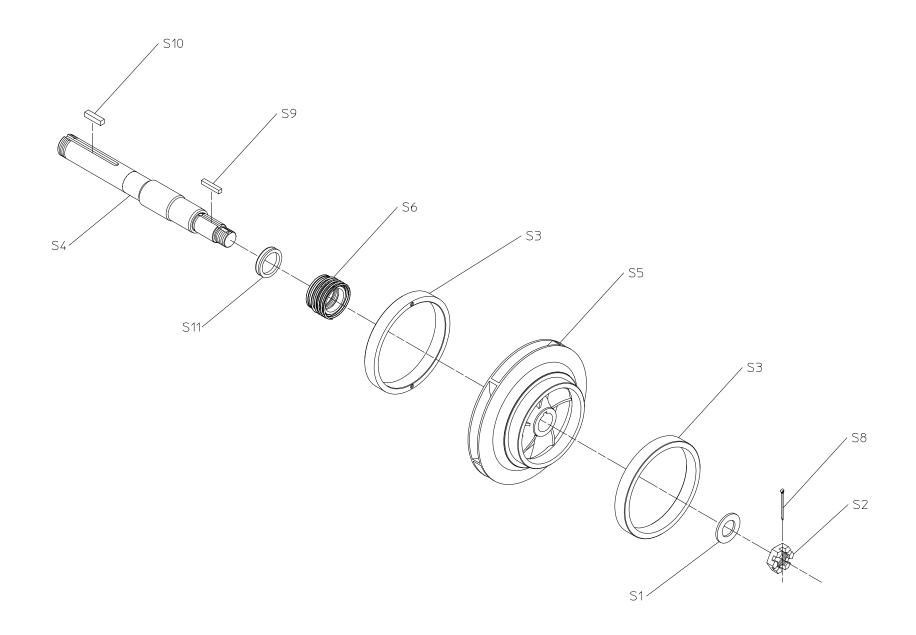

## **Exploded View**

| REF.<br>NO. | DESCRIPTION     |
|-------------|-----------------|
| S1          | Impeller Washer |
| S2          | Impeller Nut    |
| S3          | Wear Ring       |
| S4          | Impeller Shaft  |
| S5          | Impeller        |

| REF.<br>NO. | DESCRIPTION                   |
|-------------|-------------------------------|
| S6          | Mechanical Seal Kit           |
| S8          | Cotter Pin, 1/8 X 1-3/4 in.   |
| S9          | Square Key, .250 x 1-7/16 in. |
| S10         | Square Key, .313 x 1-9/16 in. |
| S11         | Flinger Ring                  |