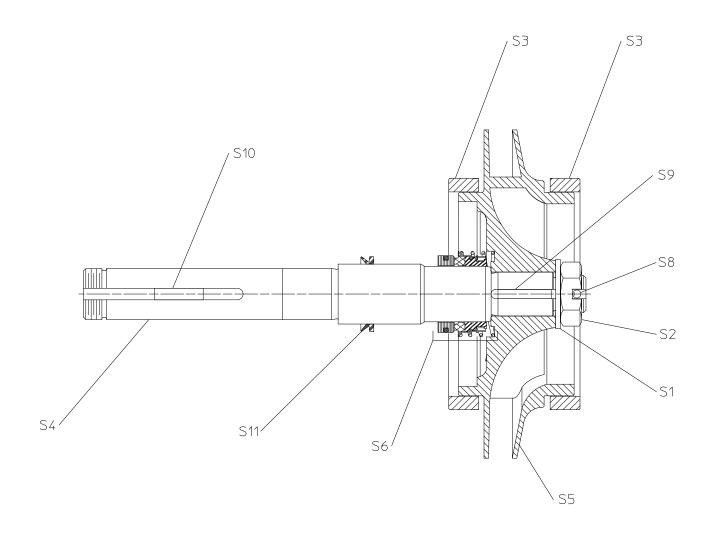

## **Cross-Section View**

| REF.<br>NO. | DESCRIPTION     |
|-------------|-----------------|
| S1          | Impeller Washer |
| S2          | Impeller Nut    |
| S3          | Wear Ring       |
| S4          | Impeller Shaft  |
| S5          | Impeller        |

| REF.<br>NO. | DESCRIPTION                   |
|-------------|-------------------------------|
| S6          | Mechanical Seal Kit           |
| S8          | Cotter Pin, 1/8 X 1-3/4 in.   |
| S9          | Square Key, .250 x 1-7/16 in. |
| S10         | Square Key, .313 x 1-9/16 in. |
| S11         | Flinger Ring                  |