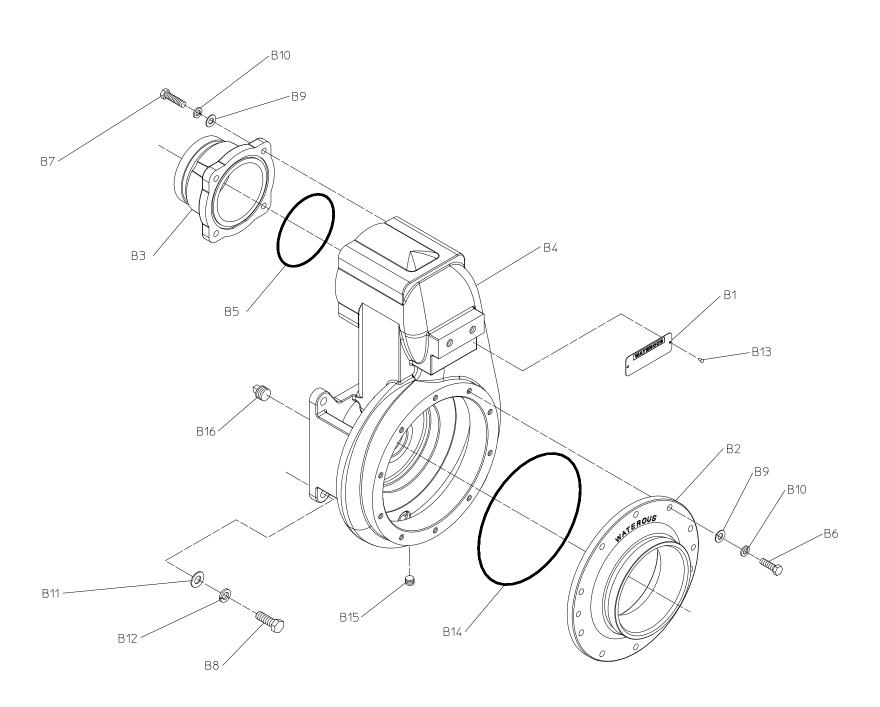

## **Exploded View**

| REF.<br>NO. | DESCRIPTION                      |
|-------------|----------------------------------|
| B1          | Repair Serial Plate              |
| B2          | Intake Adapter                   |
| В3          | Discharge Adapter                |
| B4          | Volute Body                      |
| B5          | O-ring, 4-3/4 x 5 in.            |
| В6          | Hex Hd Screw, 3/8-16 x 1-1/4 in. |
| В7          | Hex Hd Screw, 3/8-16 x 1-1/2 in. |
| B8          | Hex Hd Screw, 1/2-13 x 1-1/2 in. |

| REF.<br>NO. | DESCRIPTION                       |
|-------------|-----------------------------------|
| В9          | Flat Washer, 3/8 in.              |
| B10         | Lock Washer, 3/8 in.              |
| B11         | Flat Washer, 1/2 in.              |
| B12         | Lock Washer, 1/2 in.              |
| B13         | Round Hd Drive Screw, 6 x 1/4 in. |
| B14         | O-ring, 8-3/4 x 9 in.             |
| B15         | Headless Pipe Plug, 1/4 NPT       |
| B16         | Pipe Plug, 1/2 NPT                |