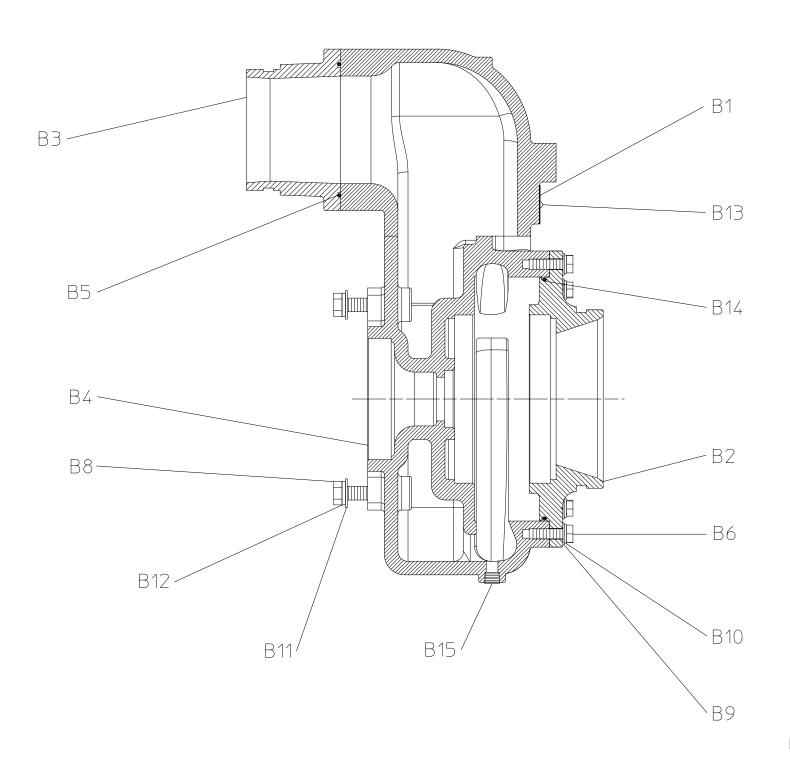

## **Cross Section View**

| REF.<br>NO. | DESCRIPTION                      |
|-------------|----------------------------------|
| B1          | Repair Serial Plate              |
| B2          | Intake Adapter                   |
| В3          | Discharge Adapter                |
| B4          | Volute Body                      |
| B5          | O-ring, 4-3/4 x 5 in.            |
| В6          | Hex Hd Screw, 3/8-16 x 1-1/4 in. |
| B8          | Hex Hd Screw, 1/2-13 x 1-1/2 in. |

| REF.<br>NO. | DESCRIPTION                        |
|-------------|------------------------------------|
| В9          | Flat Washer, 3/8 in.               |
| B10         | Lock Washer, 3/8 in.               |
| B11         | Flat Washer, 1/2 in.               |
| B12         | Lock Washer, 1/2 in.               |
| B13         | Round Hd Drive Screw, #6 x 1/4 in. |
| B14         | O-ring, 8-3/4 x 9 in.              |
| B15         | Headless Pipe Plug, 1/4 NPT        |