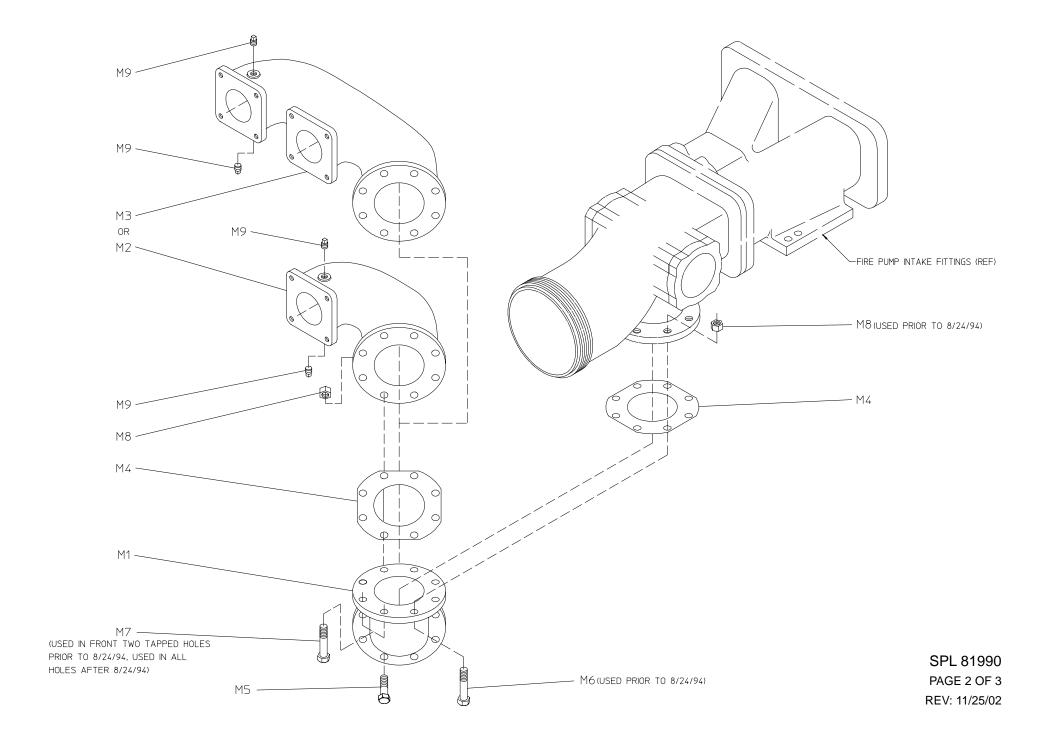

## **Intake Manifold Assembly**

| REF NO. | DESCRIPTION                                           | REF NO. | DESCRIPTION                                    |
|---------|-------------------------------------------------------|---------|------------------------------------------------|
| M1      | Flanged elbow, 3–1/2 in.                              | M6      | Hex hd bolt, 1/2-20 x 2 in. (prior to 8/24/94) |
| M2      | Single manifold                                       | M7      | Hex hd bolt, 1/2-13 x 1-1/2 in.                |
| M3      | Dual manifold                                         | M8      | Hex nut, 1/2–20                                |
| M4      | Flanged gasket                                        | M9      | Pipe plug, 1/4 NPT                             |
| M5      | Hex hd bolt, 1/2-20 x 1-1/2 in. or 1/2-20 x 1-3/4 in. | M10     | Extension, 5–1/2 in.                           |