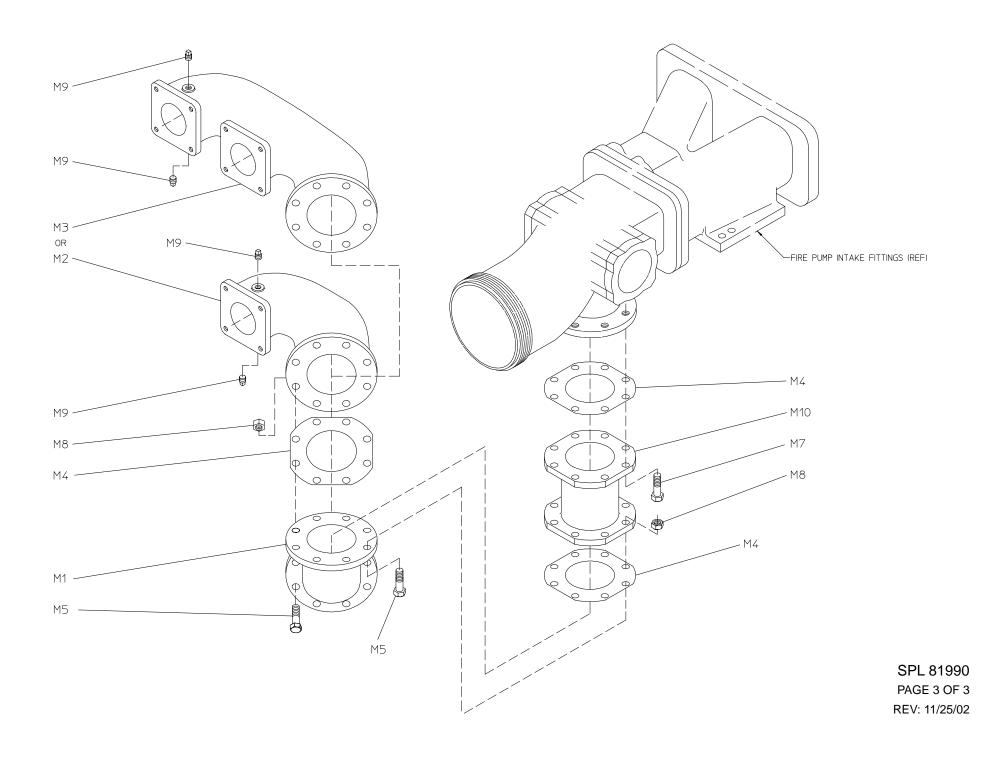

## **Intake Manifold Assembly**

| REF NO. | DESCRIPTION                                           | REF NO. | DESCRIPTION                                    |
|---------|-------------------------------------------------------|---------|------------------------------------------------|
| M1      | Flanged elbow, 3–1/2 in.                              | M6      | Hex hd bolt, 1/2-20 x 2 in. (prior to 8/24/94) |
| M2      | Single manifold                                       | M7      | Hex hd bolt, 1/2-13 x 1-1/2 in.                |
| M3      | Dual manifold                                         | M8      | Hex nut, 1/2–20                                |
| M4      | Flanged gasket                                        | M9      | Pipe plug, 1/4 NPT                             |
| M5      | Hex hd bolt, 1/2-20 x 1-1/2 in. or 1/2-20 x 1-3/4 in. | M10     | Extension, 5–1/2 in.                           |