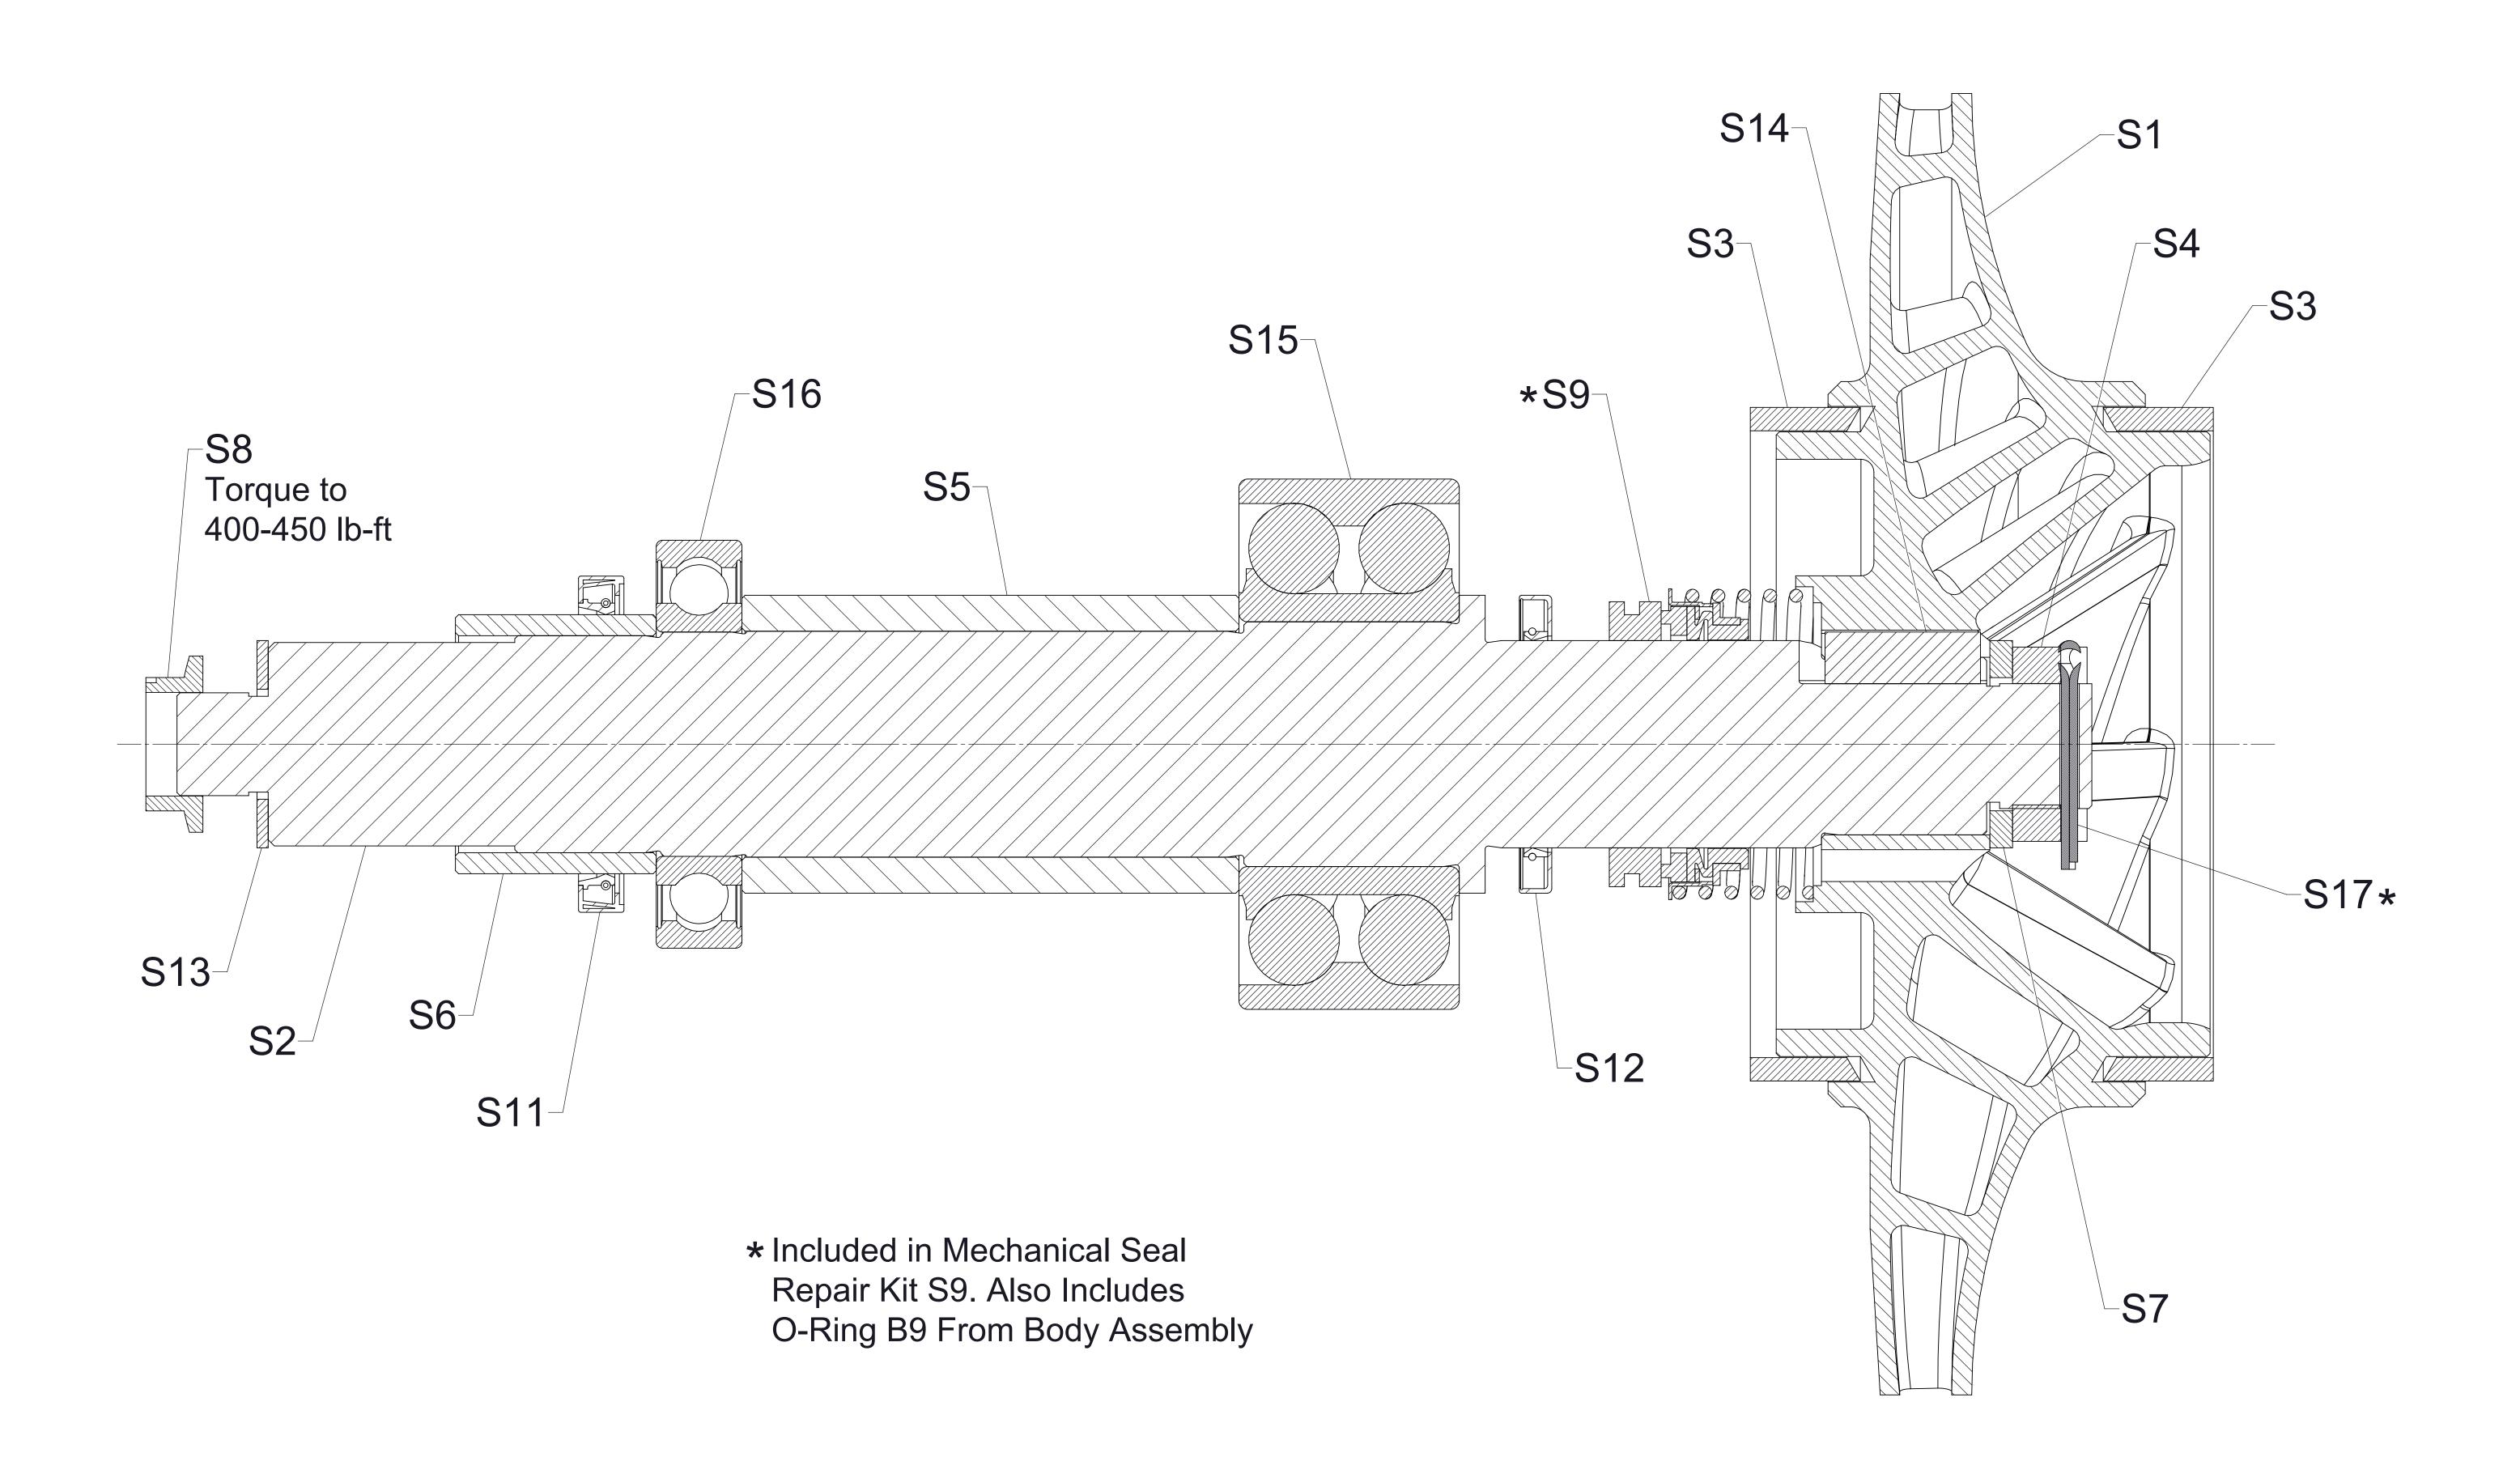

## Cross Section View

| Ref No. | Description     |
|---------|-----------------|
| S1      | Impeller        |
| S2      | Impeller Shaft  |
| S3      | Wear Ring       |
| S4      | Impeller Nut    |
| S5      | Bearing Spacer  |
| S6      | Oil Seal Sleeve |
| S7      | Plain Washer    |
| S8      | Shaft Nut       |

| Ref No. | Description                                                                         |
|---------|-------------------------------------------------------------------------------------|
| S9      | Mechanical Seal Kit (Includes S9, S17) (Also Includes B9 O-ring from Body Assembly) |
| S11     | Oil Seal, 2-1/2 x 3-1/4 x 7/16 in.                                                  |
| S12     | Oil Seal, 2 x 2-7/8 x 1/2 in.                                                       |
| S13     | Flat Washer, 1 in.                                                                  |
| S14     | Square Key, 1/2 x 1/2 x 1-1/2 in.                                                   |
| S15     | Ball Bearing, Double Row                                                            |
| S16     | Ball Bearing, Single Row                                                            |
| S17     | Cotter Pin, 5/32 x 1-3/4 in.                                                        |

\* Included in Mechanical Seal repair Kit S9. Also includes O-ring B9 from Body Assembly