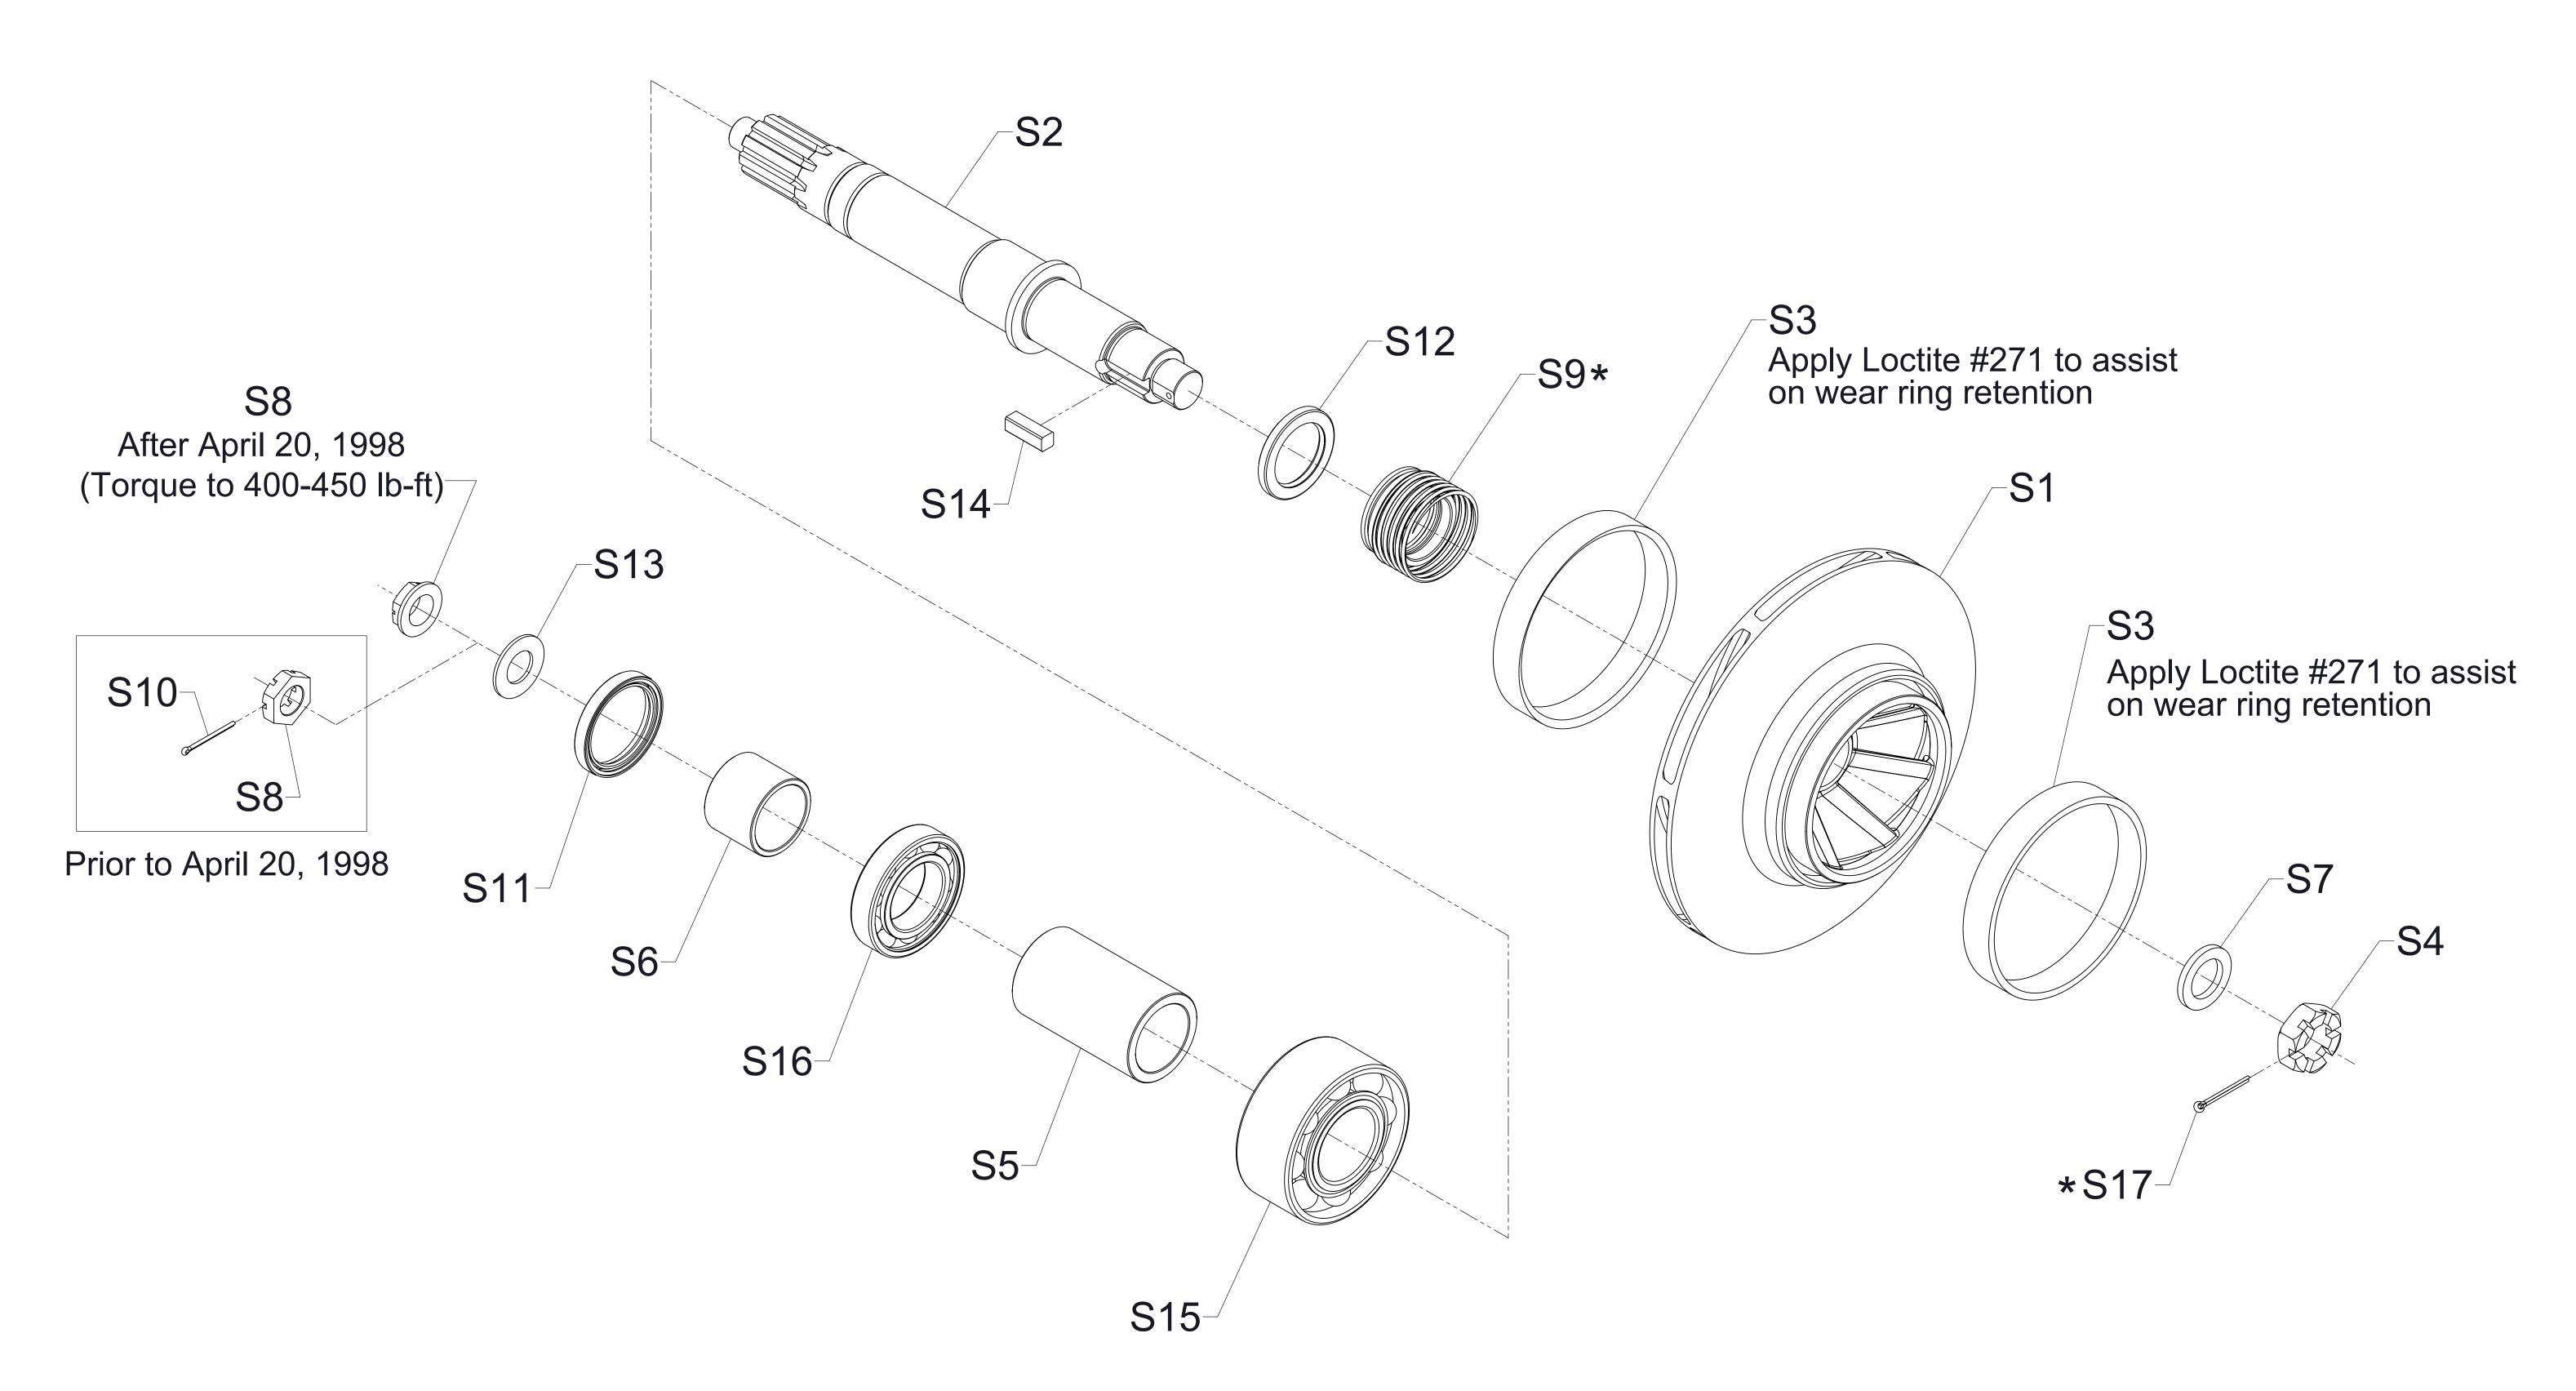

## **Exploded View**

| Ref No. | Description     |
|---------|-----------------|
| S1      | Impeller        |
| S2      | Impeller Shaft  |
| S3      | Wear Ring       |
| S4      | Impeller Nut    |
| S5      | Bearing Spacer  |
| S6      | Oil Seal Sleeve |
| S7      | Plain Washer    |
| S8      | Shaft Nut       |

| Ref No. | Description                                                                         |
|---------|-------------------------------------------------------------------------------------|
| S9      | Mechanical Seal Kit (Includes S9, S17) (Also Includes B9 O-ring from Body Assembly) |
| S10     | Cotter Pin, 1/8 x 1-3/4 in. (Prior to April 20, 1998)                               |
| S11     | Oil Seal, 2-1/2 x 3-1/4 x 7/16 in.                                                  |
| S12     | Oil Seal, 2 x 2-7/8 x 1/2 in.                                                       |
| S13     | Flat Washer, 1 in.                                                                  |
| S14     | Square Key, 1/2 x 1/2 x 1-1/2 in.                                                   |
| S15     | Ball Bearing, Double Row                                                            |
| S16     | Ball Bearing, Single Row                                                            |
| S17     | Cotter Pin, 5/32 x 1-3/4 in.                                                        |

\* Included in Mechanical Seal repair Kit S9. Also includes O-ring B9 from Body Assembly