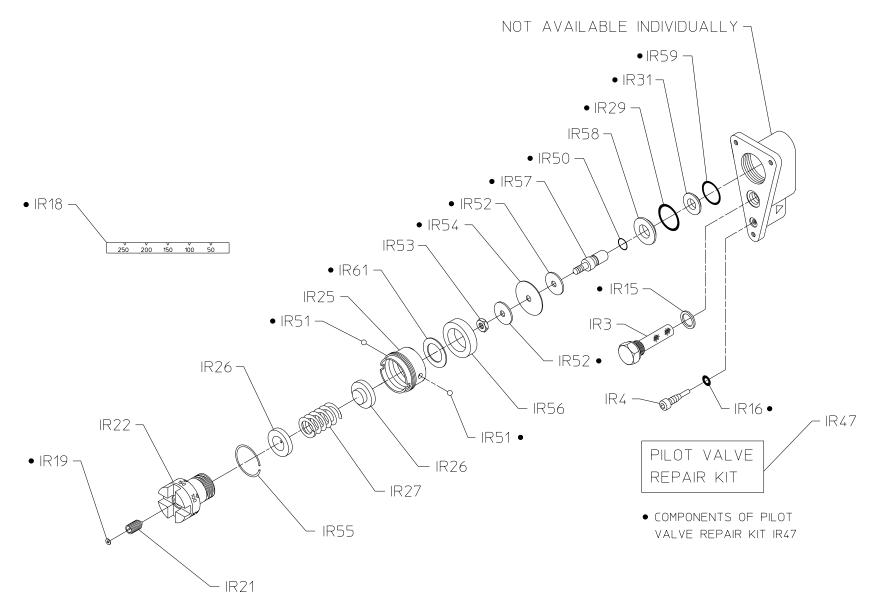

## **Pilot Valve Assembly Components**

| REF.<br>NO. | DESCRIPTION           |
|-------------|-----------------------|
| IR3         | Strainer Insert       |
| IR4         | Throttle Screw        |
| IR15        | Strainer Gasket       |
| IR16        | O-ring                |
| IR18        | Setting Ring Scale    |
| IR19        | Tamper Resistant Plug |
| IR21        | Adjusting Screw       |
| IR22        | Setting Screw         |
| IR25        | Thread Ring           |
| IR26        | Spring Plate          |
| IR27        | Pressure Spring       |
| IR29        | O-ring                |
| IR31        | Piston Seat           |

| REF.<br>NO. | DESCRIPTION                                                                                                                 |
|-------------|-----------------------------------------------------------------------------------------------------------------------------|
| IR47        | Pilot Valve Repair Kit (Includes IR15, IR16, IR18, IR19, IR29, IR31, IR32, IR34, IR50, IR51, IR52, IR54, IR57, IR59 & IR61) |
| IR50        | O-ring                                                                                                                      |
| IR51        | Ball                                                                                                                        |
| IR52        | Clamp Disc                                                                                                                  |
| IR53        | Hex Nut                                                                                                                     |
| IR54        | Diaphragm                                                                                                                   |
| IR55        | Circlip                                                                                                                     |
| IR56        | Pressure Disc                                                                                                               |
| IR57        | Control Piston                                                                                                              |
| IR58        | Guide Ring                                                                                                                  |
| IR59        | O-ring                                                                                                                      |
| IR61        | Piston Stop Disc                                                                                                            |

PILOT VALVE ASSEMBLY COMPONENTS