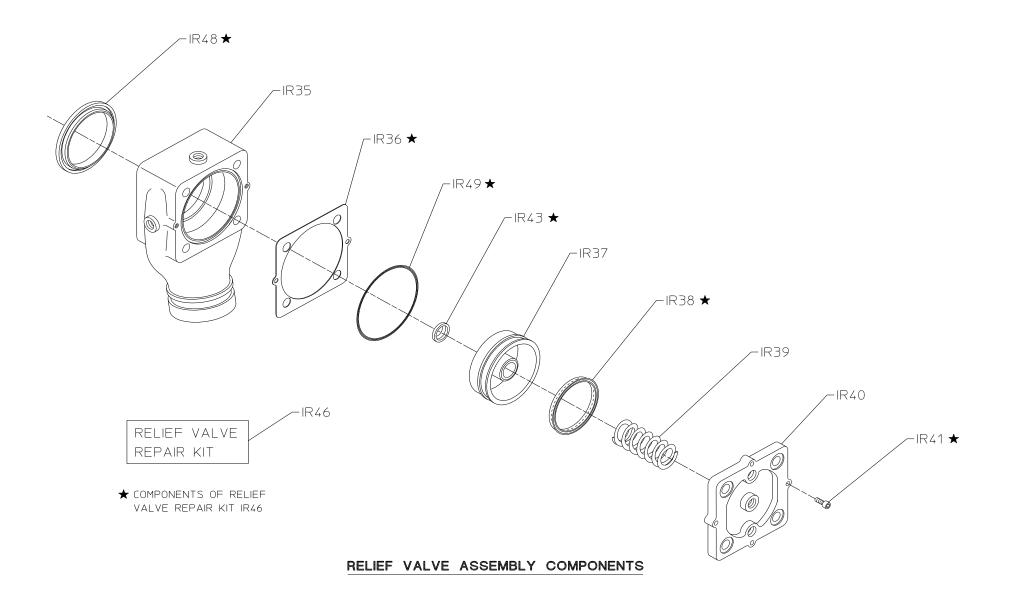

## **Relief Valve Assembly Components**

| REF.<br>NO. | DESCRIPTION  |
|-------------|--------------|
| IR35        | Body         |
| IR36        | Cover Gasket |
| IR37        | Piston       |
| IR38        | U-ring       |
| IR39        | Spring       |
| IR40        | Cover        |

| REF.<br>NO. | DESCRIPTION                                                                                   |
|-------------|-----------------------------------------------------------------------------------------------|
| IR41        | Socket Hd Screw, 5mm x 16mm                                                                   |
| IR43        | X-ring                                                                                        |
| IR46        | Relief Valve Repair Kit<br>(Includes IR9, IR11, IR12, IR36, IR38, IR41, IR43, IR48 &<br>IR49) |
| IR48        | Gasket Seat                                                                                   |
| IR49        | O-ring                                                                                        |