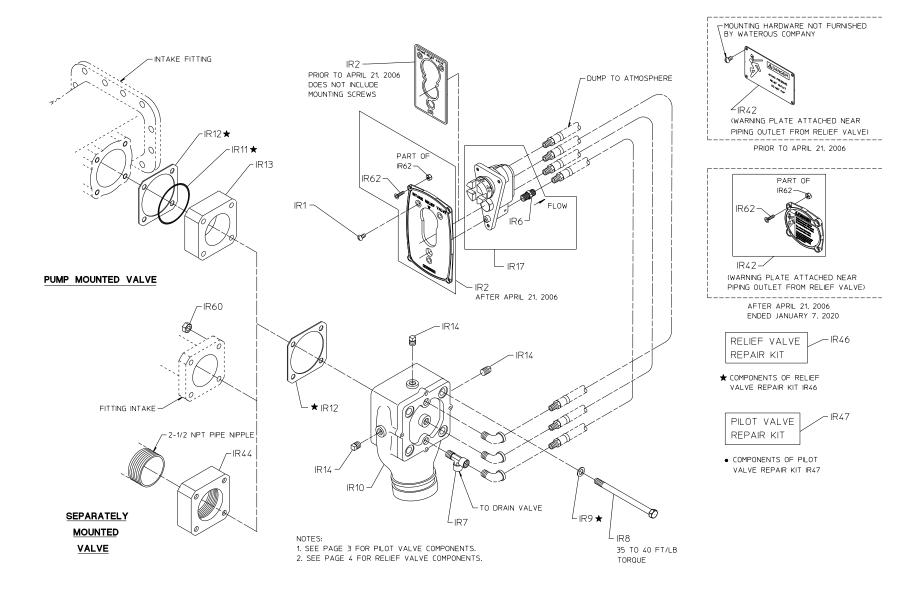

## Intake Relief Valve Assembly

| Component                        | See Page |
|----------------------------------|----------|
| Pump Mounted Valve               | 2, 3     |
| Separately Mounted Valve         | 2, 3     |
| Pilot Valve Assembly Components  | 4, 5     |
| Relief Valve Assembly Components | 6, 7     |

## Pump Mounted, Separately Mounted Valves

| REF.<br>NO. | DESCRIPTION                               |
|-------------|-------------------------------------------|
| IR1         | Round Hd Screw, 1/4-20 x 1-1/4 in.        |
| IR2         | Panel Plate or Control Panel Assembly     |
| IR6         | Check Valve, 1/4 in.                      |
| IR7         | Street Tee, 1/4 in.                       |
| IR8         | Hex Hd Screw, 7/16-14 x 3-1/4, 4 or 5 in. |
| IR9         | Copper Washer, 7/16 in.                   |
| IR10        | Intake Relief Valve                       |
| IR11        | O-ring                                    |
| IR12        | Extension Gasket                          |

| REF.<br>NO. | DESCRIPTION                                                                                                                 |
|-------------|-----------------------------------------------------------------------------------------------------------------------------|
| IR13        | Extension                                                                                                                   |
| IR14        | Pipe Plug, 1/4 in.                                                                                                          |
| IR17        | Pilot Valve Subassembly (Includes IR6 Check Valve)                                                                          |
| IR42        | Warning Panel Plate                                                                                                         |
| IR44        | Tapped Flange, 2-1/2 NPT                                                                                                    |
| IR46        | Relief Valve Repair Kit<br>(Includes IR9, IR11, IR12, IR36, IR38, IR41, IR43, IR48 &<br>IR49)                               |
| IR47        | Pilot Valve Repair Kit (Includes IR15, IR16, IR18, IR19, IR29, IR31, IR32, IR34, IR50, IR51, IR52, IR54, IR57, IR59 & IR61) |
| IR60        | Hex Nut, 7/16-14                                                                                                            |
| IR62        | Control Panel Mounting Hardware                                                                                             |