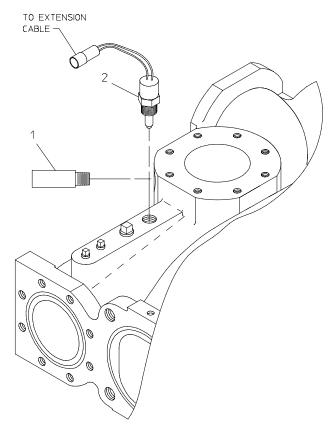

## Pump Models Other Than CM and CS Built After 4/21/2006

| REF.<br>NO. | DESCRIPTION                                       |
|-------------|---------------------------------------------------|
| 1           | Thermal Relief Valve                              |
| 2           | Thermal Switch Wire Assembly                      |
| 8           | Control Panel (Includes Ref 15 Mounting Hardware) |
| 11          | Flange                                            |

| REF.<br>NO. | DESCRIPTION                     |
|-------------|---------------------------------|
| 12          | Hex Hd Screw, 7/16-14 x 1 in.   |
| 13          | O-ring, 3-1/2 x 3-3/4 in.       |
| 14          | Extension Cable                 |
| 15          | Control Panel Mounting Hardware |
| 16          | Audible Alarm Assembly          |