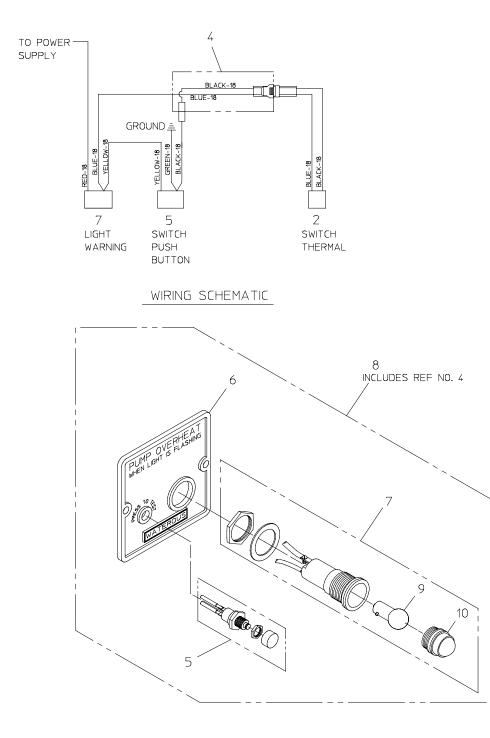

# All CM and CS Series Models Built Prior to 4/22/2002

| REF.<br>NO. | DESCRIPTION                      |
|-------------|----------------------------------|
| 1           | Thermal Relief Valve             |
| 2           | Thermal Switch Wire Assembly     |
| 3           | Flasher                          |
| 4           | Wire Assembly                    |
| 5           | Push Button Switch Wire Assembly |
| 6           | Panel Plate                      |

| REF.<br>NO. | DESCRIPTION                       |
|-------------|-----------------------------------|
| 7           | Warning Light Wire Assembly       |
| 8           | Panel Wiring Assembly             |
| 9           | Light Bulb (Replacement No. 1891) |
| 10          | Red Lens Replacement              |

CM & CS MODELS

PRIOR TO APRIL 22, 2002