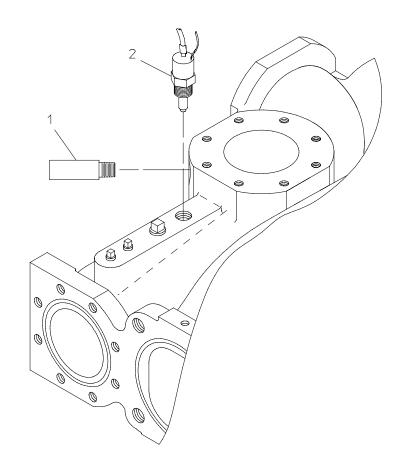

## Pump Models Other Than CM and CS Built Prior to 4/21/2006

| REF.<br>NO. | DESCRIPTION                      |
|-------------|----------------------------------|
| 1           | Thermal Relief Valve             |
| 2           | Thermal Switch Wire Assembly     |
| 4           | Wire Assembly                    |
| 5           | Push Button Switch Wire Assembly |
| 6           | Panel Plate                      |
| 7           | Warning Light Wire Assembly      |

| REF.<br>NO. | DESCRIPTION                   |
|-------------|-------------------------------|
| 8           | Panel Wiring Assembly         |
| 9           | Light Bulb                    |
| 10          | Red Lens Replacement          |
| 11          | Flange                        |
| 12          | Hex Hd Screw, 7/16-14 x 1 in. |
| 13          | O-ring, 3-1/2 x 3-3/4 in.     |

#### PUMP MODELS OTHER THAN CM & CS

PRIOR TO APRIL 21, 2006