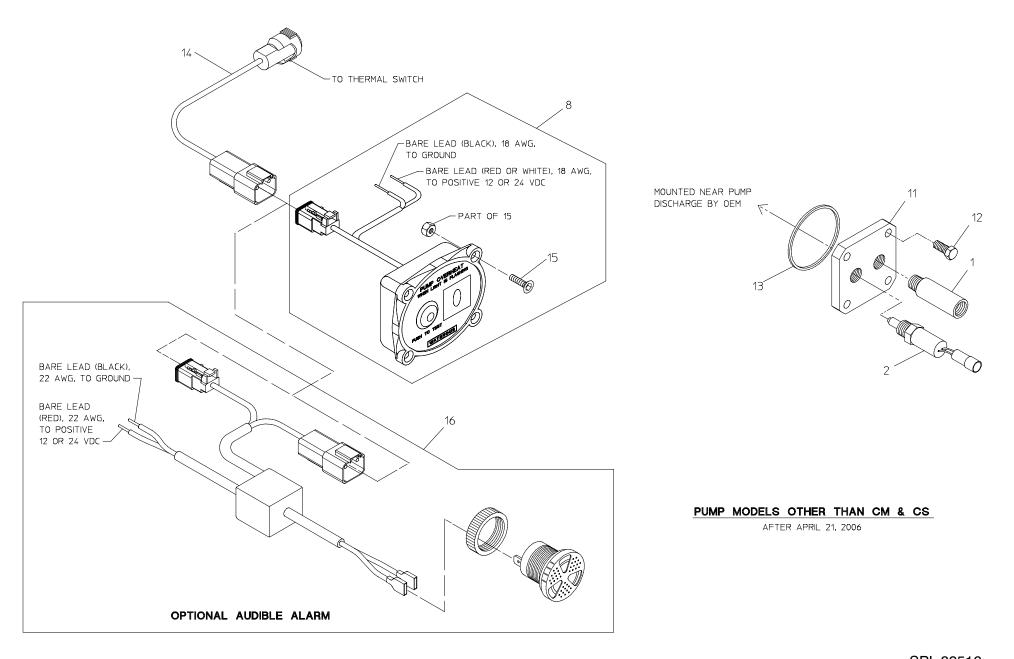

### All CM and CS Series Models Built After 4/21/2006

| REF.<br>NO. | DESCRIPTION                                       |
|-------------|---------------------------------------------------|
| 1           | Thermal Relief Valve                              |
| 2           | Thermal Switch Wire Assembly                      |
| 8           | Control Panel (Includes Ref 15 Mounting Hardware) |

| REF.<br>NO. | DESCRIPTION                     |
|-------------|---------------------------------|
| 14          | Extension Cable                 |
| 15          | Control Panel Mounting Hardware |
| 16          | Audible Alarm Assembly          |

## Pump Models Other Than CM and CS Built After 4/21/2006

| REF.<br>NO. | DESCRIPTION                                       |
|-------------|---------------------------------------------------|
| 1           | Thermal Relief Valve                              |
| 2           | Thermal Switch Wire Assembly                      |
| 8           | Control Panel (Includes Ref 15 Mounting Hardware) |
| 11          | Flange                                            |

| REF.<br>NO. | DESCRIPTION                     |
|-------------|---------------------------------|
| 12          | Hex Hd Screw, 7/16-14 x 1 in.   |
| 13          | O-ring, 3-1/2 x 3-3/4 in.       |
| 14          | Extension Cable                 |
| 15          | Control Panel Mounting Hardware |
| 16          | Audible Alarm Assembly          |

SPL 82516 PAGE 9 OF 11