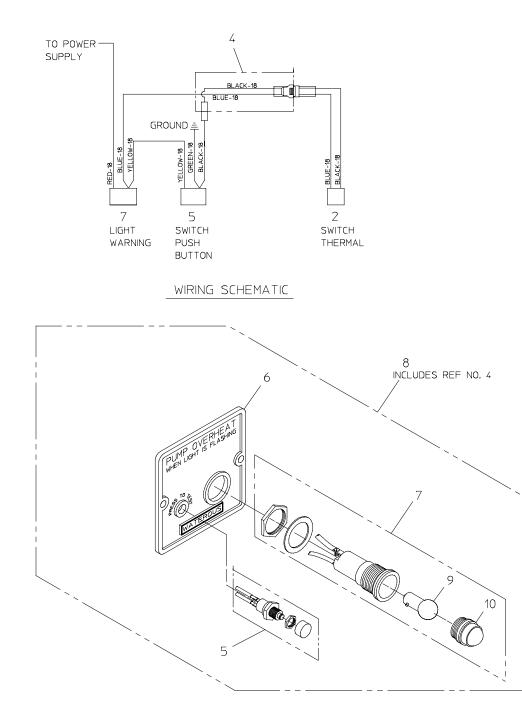

### All CM and CS Series Models Built 4/22/2002 to 4/21/2006

| REF.<br>NO. | DESCRIPTION                      |
|-------------|----------------------------------|
| 1           | Thermal Relief Valve             |
| 2           | Thermal Switch Wire Assembly     |
| 4           | Wire Assembly                    |
| 5           | Push Button Switch Wire Assembly |
| 6           | Panel Plate                      |

| REF.<br>NO. | DESCRIPTION                 |
|-------------|-----------------------------|
| 7           | Warning Light Wire Assembly |
| 8           | Panel Wiring Assembly       |
| 9           | Light Bulb                  |
| 10          | Red Lens Replacement        |