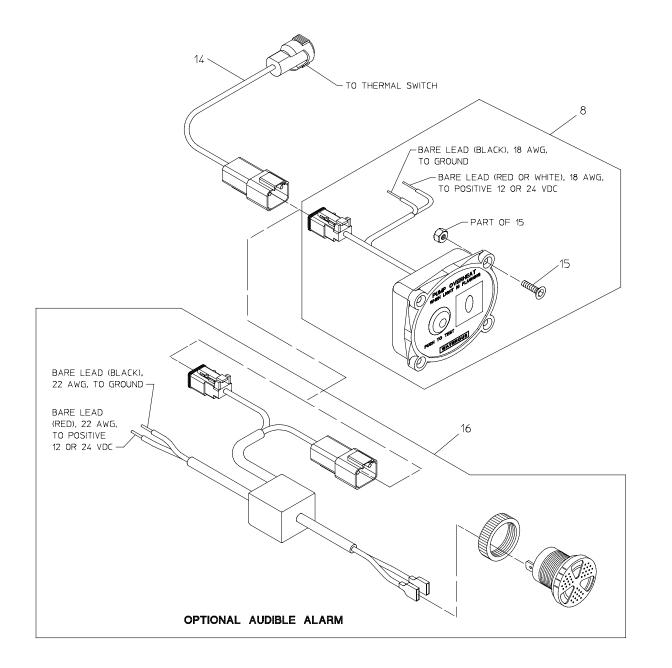

### All CM and CS Series Models Built After 4/21/2006

| REF.<br>NO. | DESCRIPTION                                       |
|-------------|---------------------------------------------------|
| 1           | Thermal Relief Valve                              |
| 2           | Thermal Switch Wire Assembly                      |
| 8           | Control Panel (Includes Ref 15 Mounting Hardware) |

| REF.<br>NO. | DESCRIPTION                     |
|-------------|---------------------------------|
| 14          | Extension Cable                 |
| 15          | Control Panel Mounting Hardware |
| 16          | Audible Alarm Assembly          |