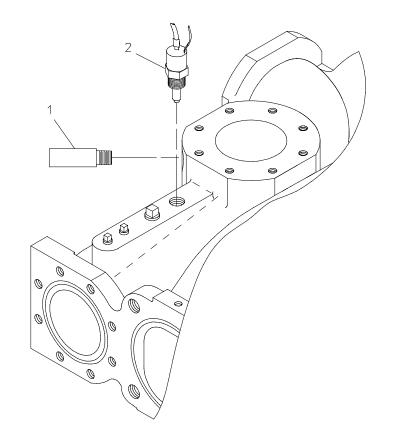

## Pump Models Other Than CM and CS Built Prior to 4/21/2006

| REF.<br>NO. | DESCRIPTION                      |
|-------------|----------------------------------|
| 1           | Thermal Relief Valve             |
| 2           | Thermal Switch Wire Assembly     |
| 4           | Wire Assembly                    |
| 5           | Push Button Switch Wire Assembly |
| 6           | Panel Plate                      |
| 7           | Warning Light Wire Assembly      |

| REF.<br>NO. | DESCRIPTION                   |
|-------------|-------------------------------|
| 8           | Panel Wiring Assembly         |
| 9           | Light Bulb                    |
| 10          | Red Lens Replacement          |
| 11          | Flange                        |
| 12          | Hex Hd Screw, 7/16-14 x 1 in. |
| 13          | O-ring, 3-1/2 x 3-3/4 in.     |