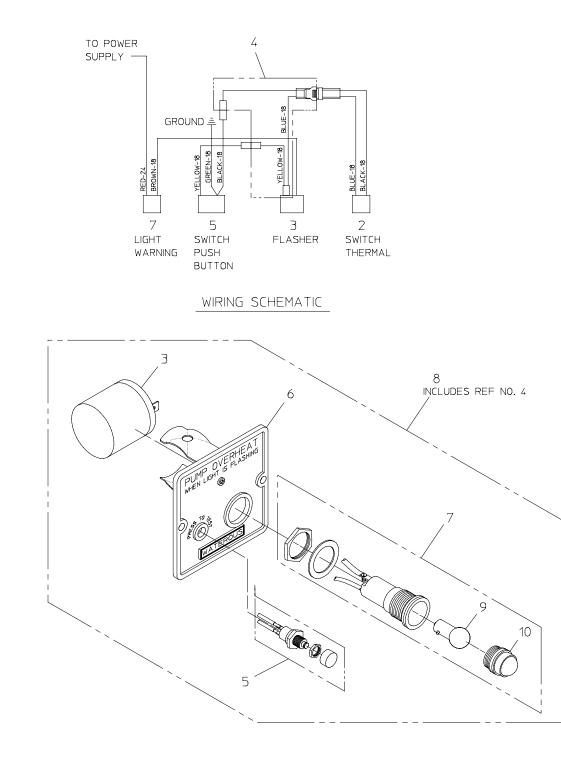

### All CM and CS Series Models Built 4/22/2002 to 4/21/2006

| REF.<br>NO. | DESCRIPTION                      |
|-------------|----------------------------------|
| 1           | Thermal Relief Valve             |
| 2           | Thermal Switch Wire Assembly     |
| 4           | Wire Assembly                    |
| 5           | Push Button Switch Wire Assembly |
| 6           | Panel Plate                      |

| REF.<br>NO. | DESCRIPTION                 |
|-------------|-----------------------------|
| 7           | Warning Light Wire Assembly |
| 8           | Panel Wiring Assembly       |
| 9           | Light Bulb                  |
| 10          | Red Lens Replacement        |

#### CM & CS MODELS

BETWEEN APRIL 22, 2002 AND APRIL 21, 2006