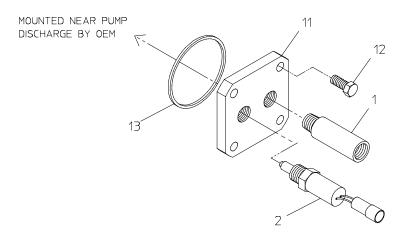

## Pump Models Other Than CM and CS Built After 4/21/2006

| REF.<br>NO. | DESCRIPTION                                       |
|-------------|---------------------------------------------------|
| 1           | Thermal Relief Valve                              |
| 2           | Thermal Switch Wire Assembly                      |
| 8           | Control Panel (Includes Ref 15 Mounting Hardware) |
| 11          | Flange                                            |

| REF.<br>NO. | DESCRIPTION                     |
|-------------|---------------------------------|
| 12          | Hex Hd Screw, 7/16-14 x 1 in.   |
| 13          | O-ring, 3-1/2 x 3-3/4 in.       |
| 14          | Extension Cable                 |
| 15          | Control Panel Mounting Hardware |
| 16          | Audible Alarm Assembly          |

SPL 82516 PAGE 9 OF 11