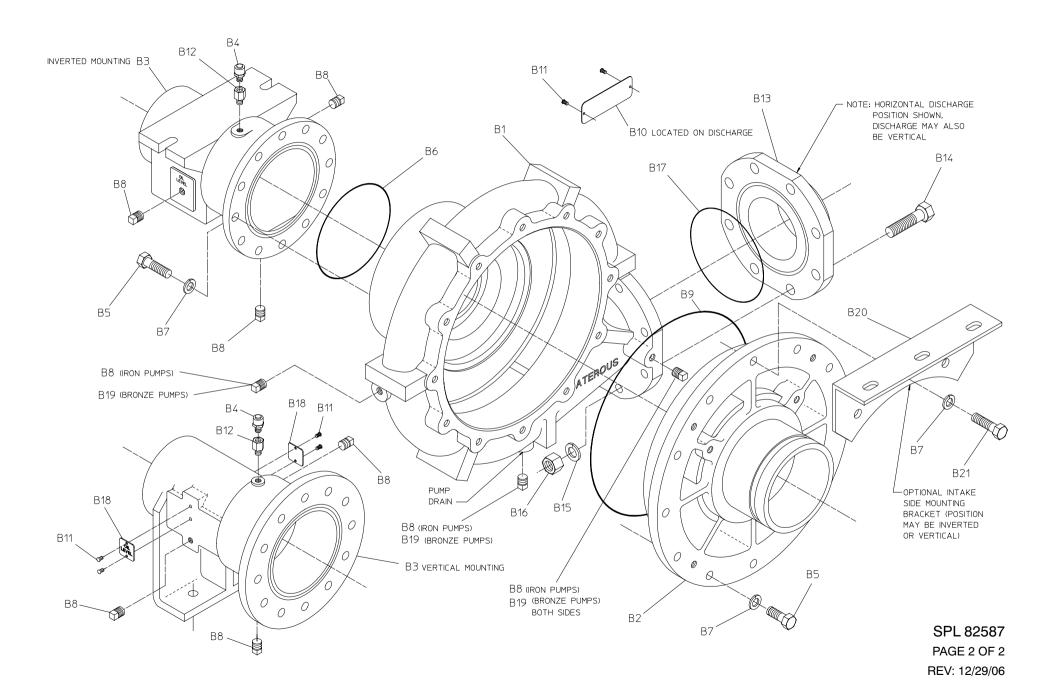

## WATEROUS COMPANY

SOUTH ST. PAUL, MINNESOTA

**CZU Pump Body Assembly** 

| REF NO. | DESCRIPTION                                 | REF NO. | DESCRIPTION                      |
|---------|---------------------------------------------|---------|----------------------------------|
| B1      | Volute body (includes wear ring, B10 & B11) | B12     | Snubber                          |
| B2      | Intake adapter                              | B13     | Discharge adapter                |
| B3      | Bearing housing                             | B14     | Hex hd screw, 5/8-11 x 2-1/2 in. |
| B4      | Breather                                    | B15     | Lock washer, 5/8 in.             |
| B5      | Hex hd screw, 1/2-13 x 1-1/2 in.            | B16     | Hex nut, 5/8-11                  |
| B6      | O-ring, 5-5/8 x 5-7/8 in.                   | B17     | O-ring, 5-3/8 x 5-5/8 in.        |
| B7      | Lock washer, 1/2 in.                        | B18     | Oil level plate                  |
| B8      | Pipe plug, 1/4 in.                          | B19     | Pipe plug, brass, 1/4 in.        |
| B9      | O-ring, 12 x 12-3/8 in.                     | B20     | Mounting bracket (intake side)   |
| B10     | Serial plate                                | B21     | Hex hd screw, 1/2-13 x 1-3/4 in. |
| B11     | Drive screw. # 6 x 1/4 in.                  |         |                                  |