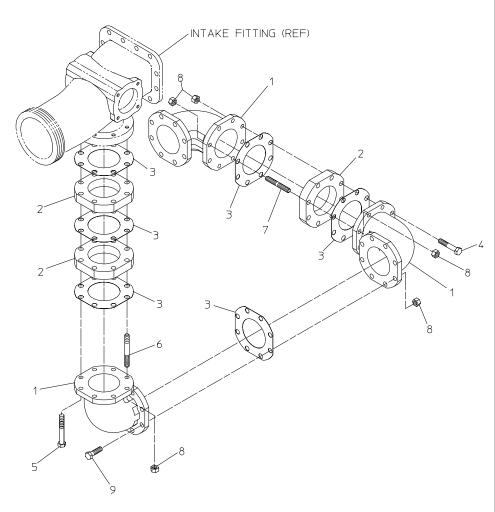

## **AUXILIARY INTAKE PIPING FOR CM & CS PUMPS**

| REF NO. | DESCRIPTION                       | REF NO. | DESCRIPTION                       |  |
|---------|-----------------------------------|---------|-----------------------------------|--|
| 1       | Elbow                             | 7       | Stud, 1/2–20 x 1/2–20 x 3–1/2 in. |  |
| 2       | Spacer, 1–1/16 in.                | 8       | Hex nut, 1/2–20                   |  |
| 3       | Gasket                            | 9       | Hex hd screw, 1/2–20 x 1–3/4 in.  |  |
| 4       | Hex hd screw, 1/2–20 x 3 in.      | 10      | Extension, 4 in.                  |  |
| 5       | Hex hd screw, 1/2–13 x 3–3/4 in.  | 11      | Hex hd screw, 1/2–13 x 1–1/2 in.  |  |
| 6       | Stud, 1/2–13 x 1/2–20 x 4–1/4 in. |         |                                   |  |

## PLEASE NOTE

SPL82605 PAGE 1 OF 2

WHEN ORDERING PARTS PLEASE SUPPLY PUMP SERIAL NUMBER

NTAKE FITTING (REF) 10 WITH 4 INCH EXTENSION

WITH TWO 1-1/16 INCH SPACERS

SPL 82605 PAGE 2 OF 2 REV: 06/22/04