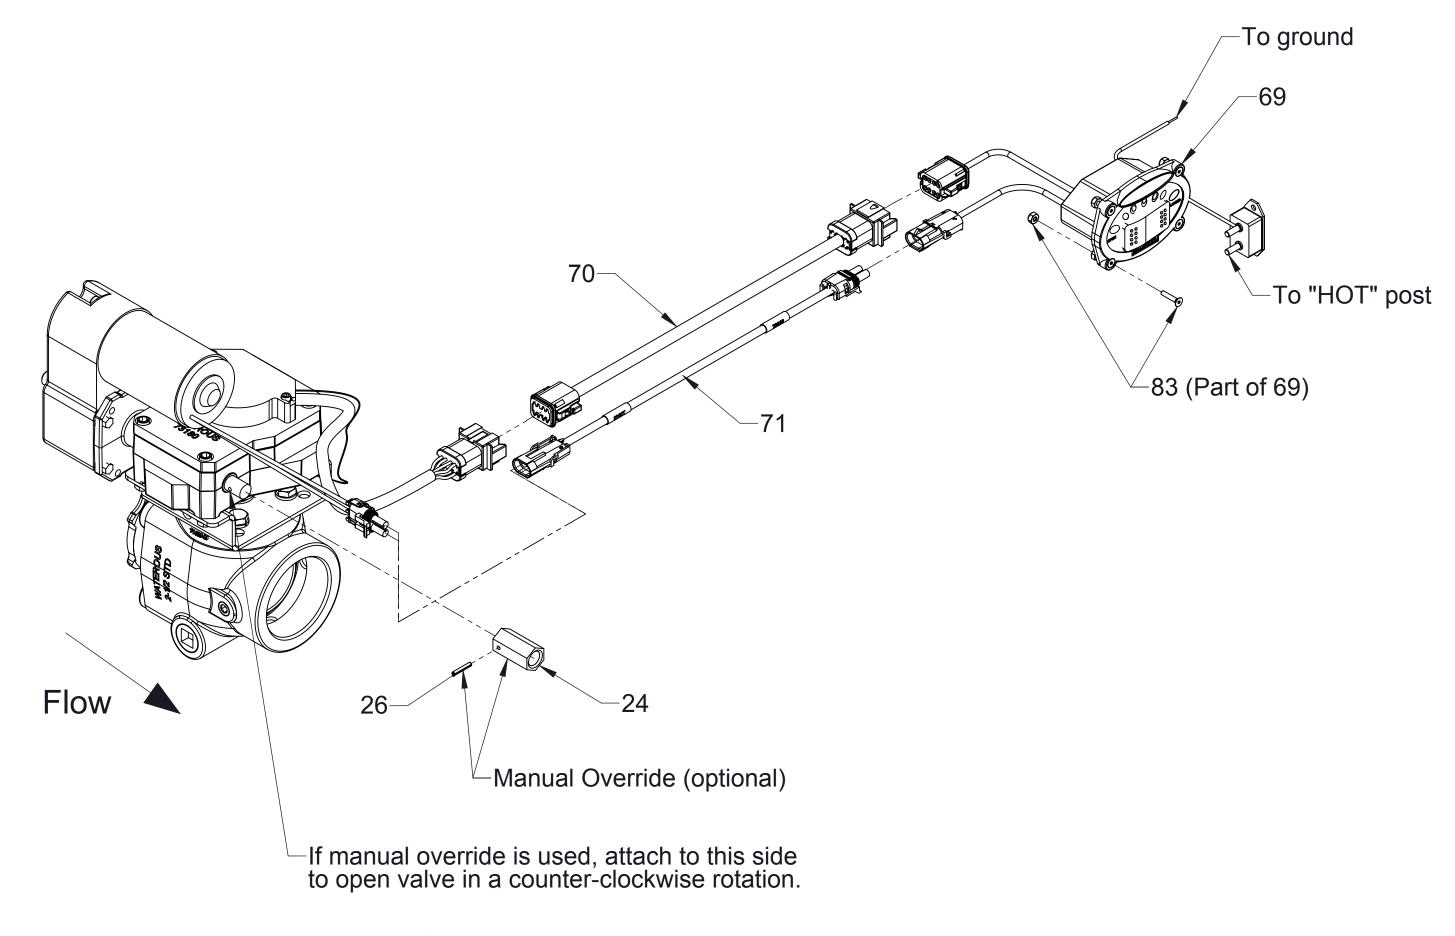

Description

Ref No.

| Ref No. | Description                                                                                                                     |
|---------|---------------------------------------------------------------------------------------------------------------------------------|
| 24      | Nut-Adapter                                                                                                                     |
| 26      | Pin-Spirol, 1/8 X 3/4 in, Heavy, SS                                                                                             |
| 69      | LED Panel Wiring assembly                                                                                                       |
| 70      | Wire Assembly-Switch Extension                                                                                                  |
| 71      | Wire-Motor Extension                                                                                                            |
| 83      | Screw-Machine, Flat Hd, Hex Soc, #6-32 x 3/4 in (Prior to November 6, 2006)                                                     |
| 83      | Control Panel Mounting Hardware (Includes (4) Socked Hd Screws, #6-32 x 3/4 and (4) Nylok Nuts, #6-32) (After November 6, 2006) |
| 84      | Nut-Hex, Nylok, #6-32 (Prior to November 6, 2006)                                                                               |