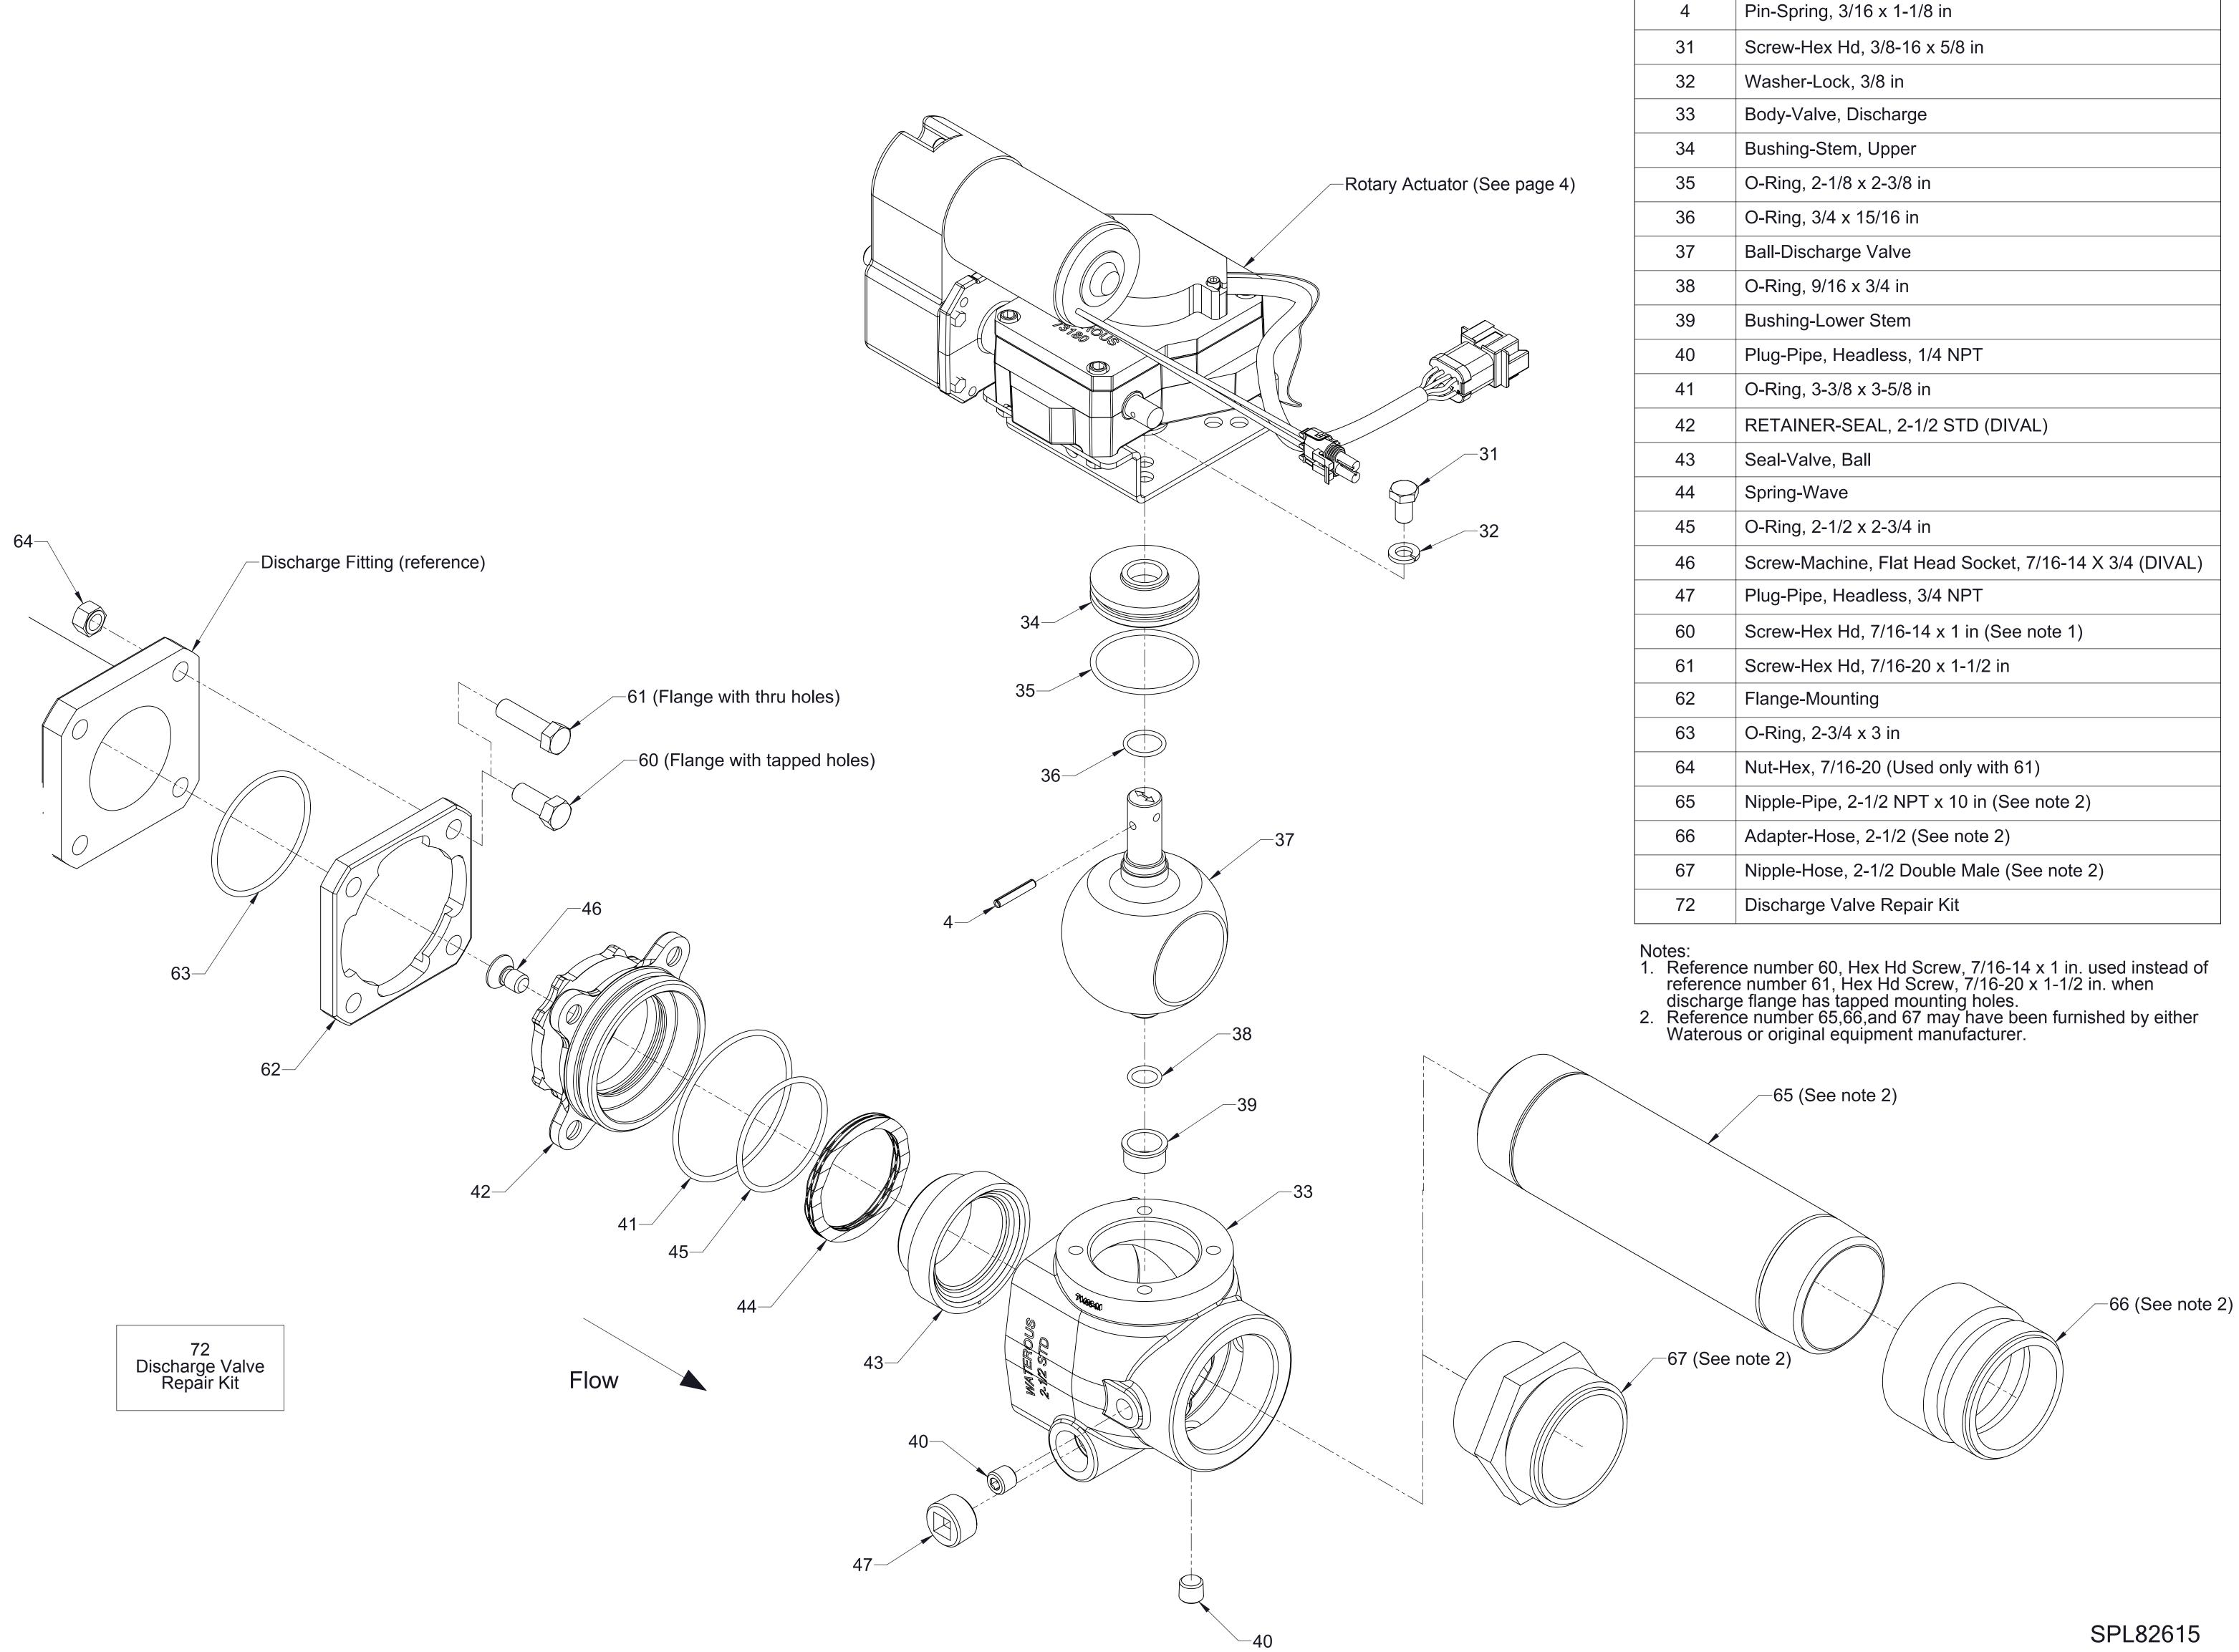

## 2-1/2 in. Standard Discharge Valve Assembly with Electric Rotary Actuator Service Parts List

| Components                             | See Page |
|----------------------------------------|----------|
| 2-1/2 in. Standard Electric Ball Valve | 2        |
| Cables and Panel Components            | 3        |
| Available Repair Subassemblies         | 4        |