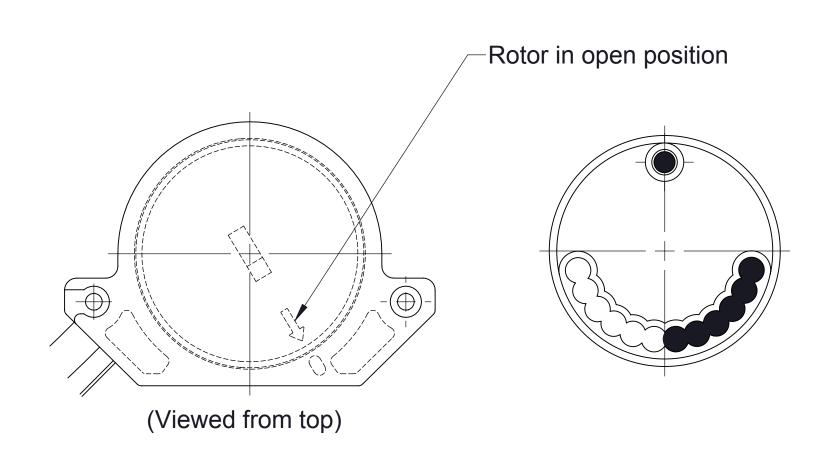

## **Encoder Ground Wire Detail**

**Rotor Position** 

**Rotor Magnet Positions** 

87
Valve and Actuator Subassembly

**Available Repair Subassemblies**