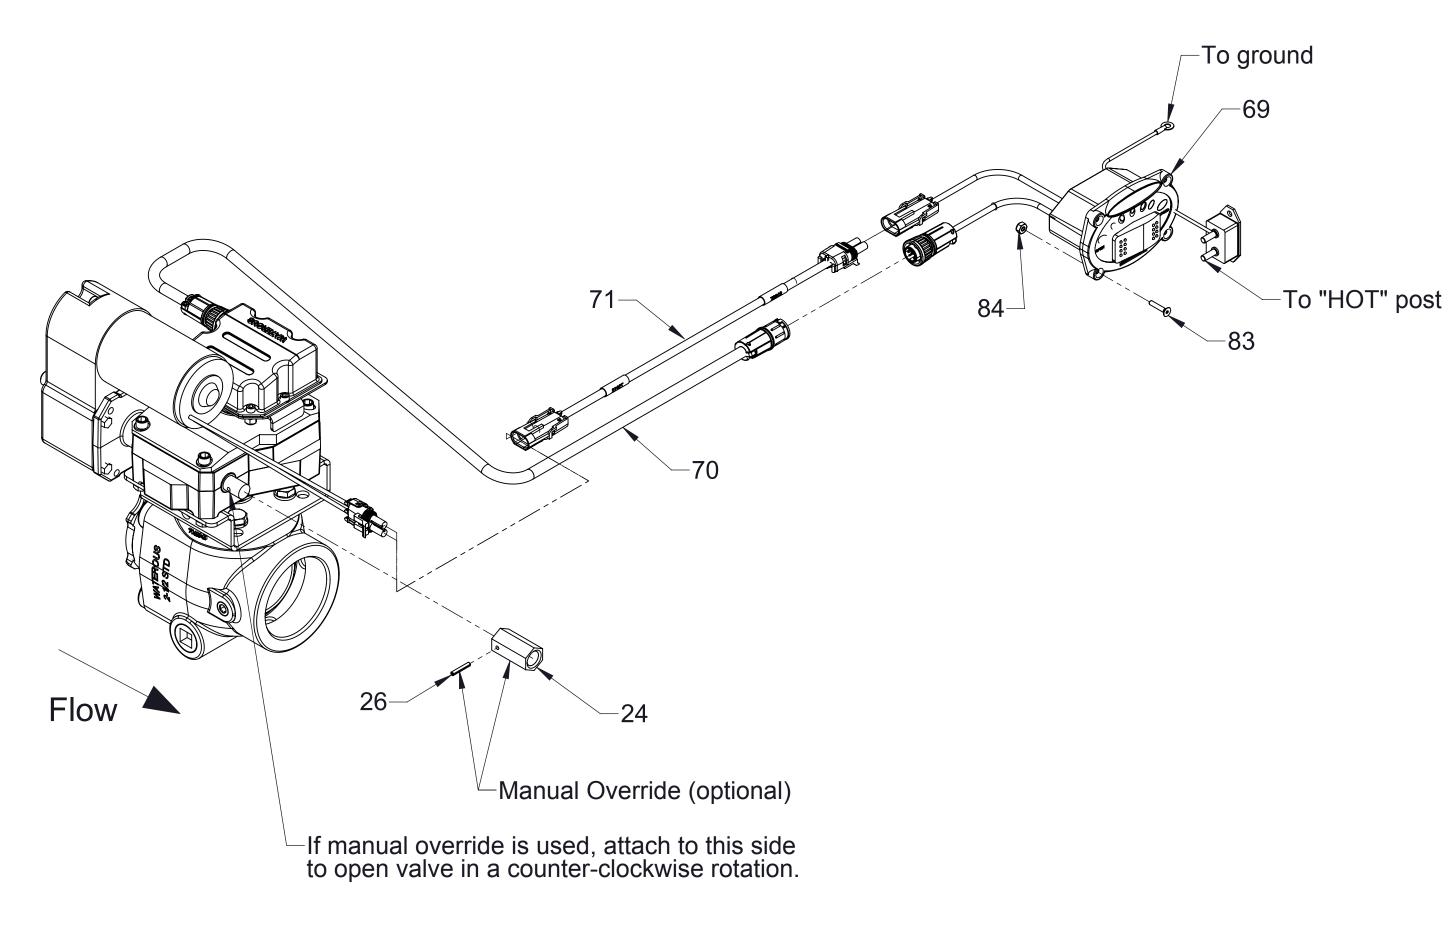

Description

Ref No.

| Ref No. | Description                                                                                                                     |
|---------|---------------------------------------------------------------------------------------------------------------------------------|
| 24      | Nut-Adapter                                                                                                                     |
| 26      | Pin-Spirol, 1/8 X 3/4 in, Heavy, SS                                                                                             |
| 69      | LED Panel Wiring assembly                                                                                                       |
| 70      | Wire Assembly-Switch Extension                                                                                                  |
| 71      | Wire-Motor Extension                                                                                                            |
| 83      | Screw-Machine, Flat Hd, Hex Soc, #6-32 x 3/4 in (Prior to November 6, 2006)                                                     |
| 83      | Control Panel Mounting Hardware (Includes (4) Socked Hd Screws, #6-32 x 3/4 and (4) Nylok Nuts, #6-32) (After November 6, 2006) |
| 84      | Nut-Hex, Nylok, #6-32 (Prior to November 6, 2006)                                                                               |