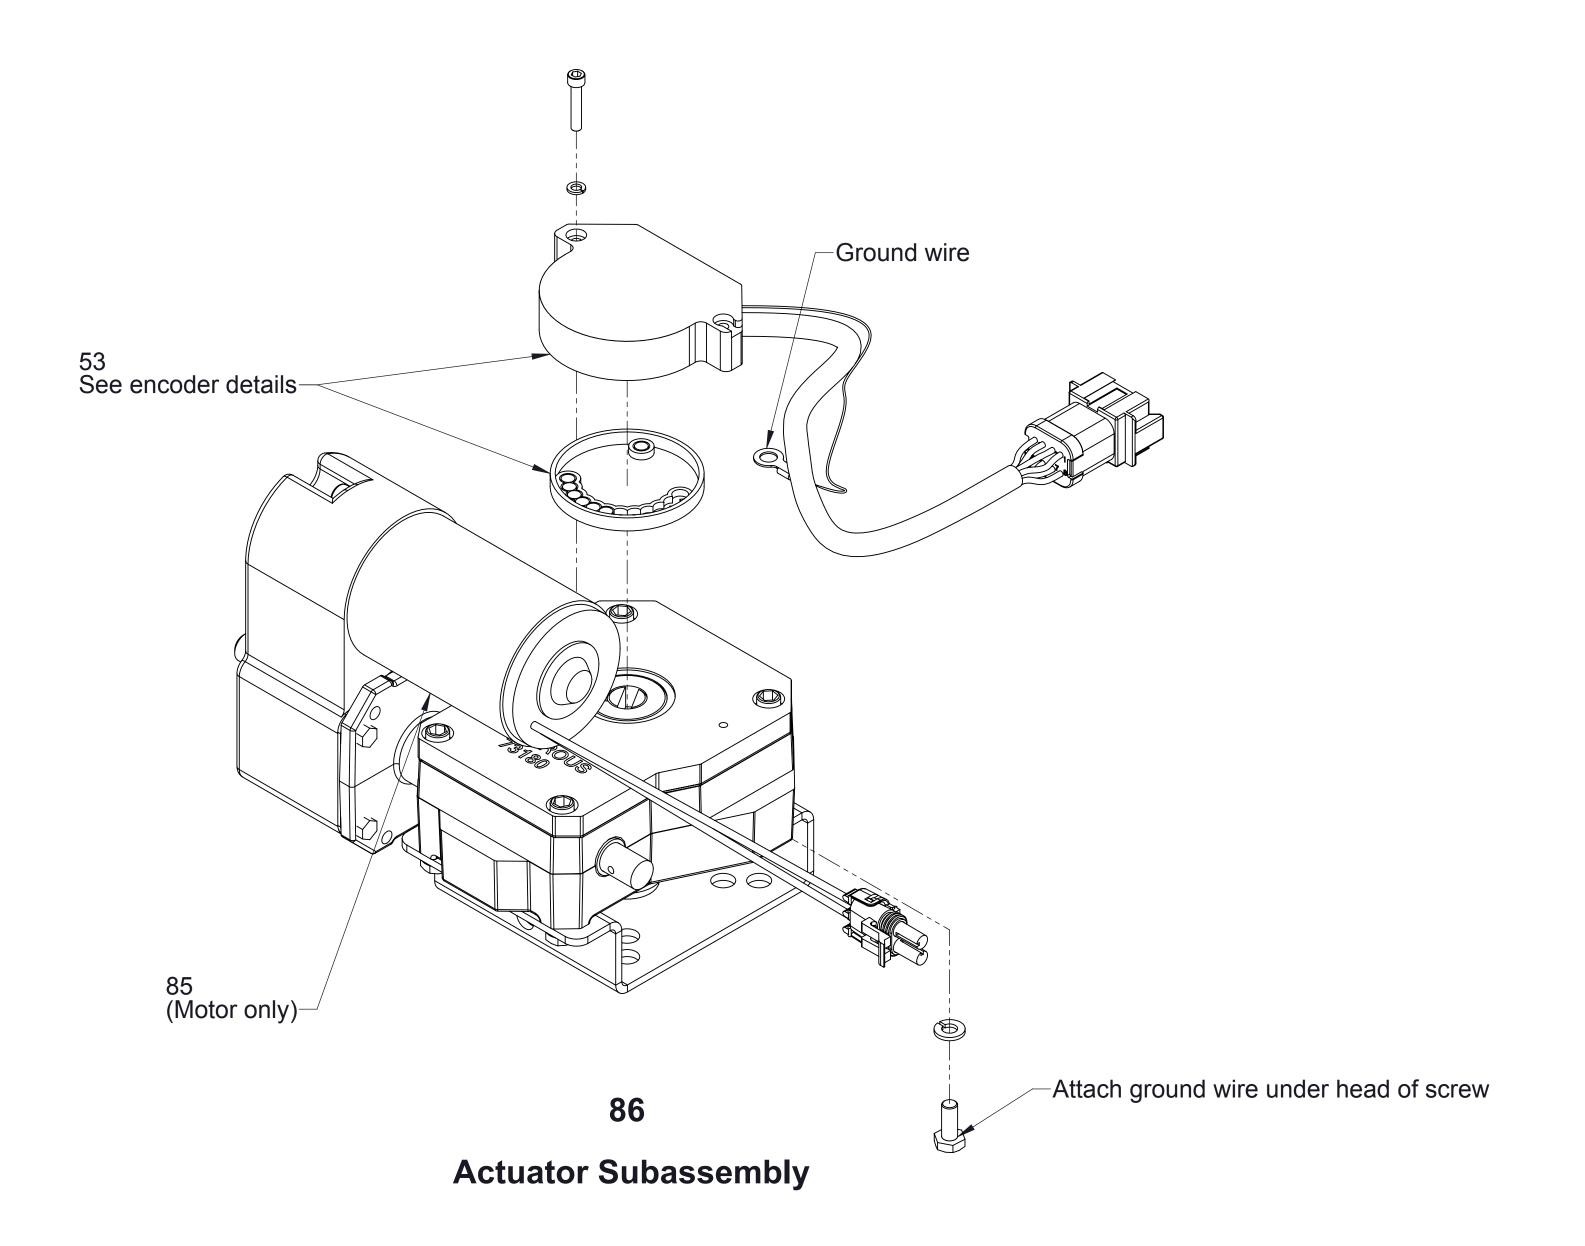

Valves built prior to November 6, 2006

Valves built After November 6, 2006

| Ref No. | Description                    |
|---------|--------------------------------|
| 53      | Rotary Encoder Replacement Kit |
| 85      | Motor Replacement Kit          |
| 86      | Actuator Subassembly           |
| 87      | Valve and Actuator Subassembly |

85 Motor Replacement Kit

> 53 Rotary Encoder Replacement Kit

## **Encoder Details**