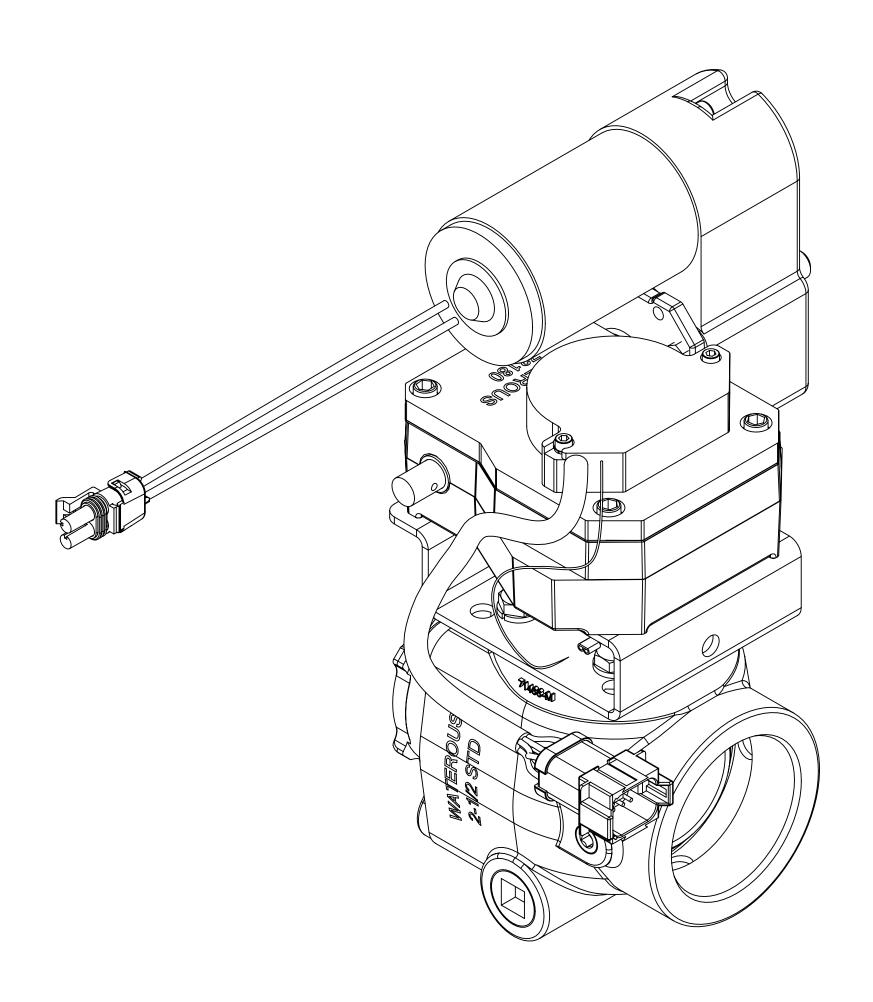

## 2-1/2 in. Standard Discharge Valve Assembly with Electric Rotary Actuator Service Parts List

| Components                             | See Page |
|----------------------------------------|----------|
| 2-1/2 in. Standard Electric Ball Valve | 2        |
| Cables and Panel Components            | 3        |
| Available Repair Subassemblies         | 4        |