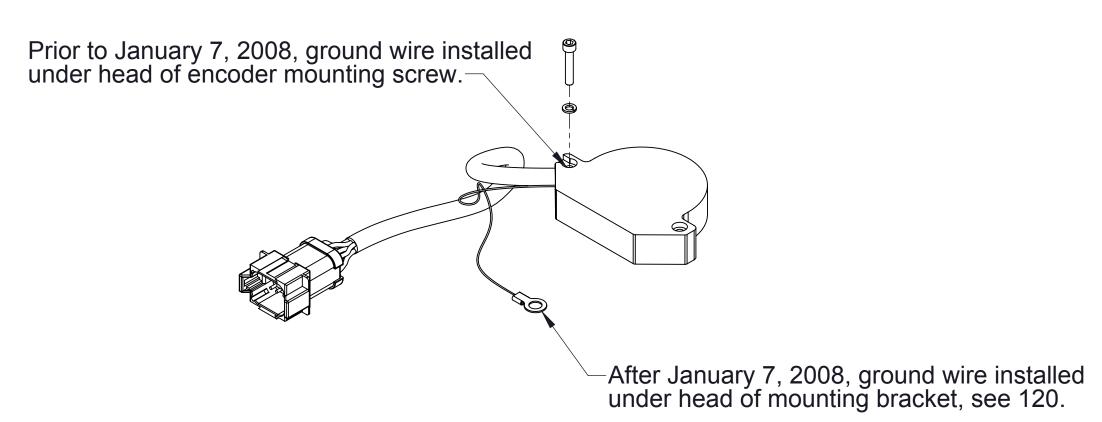

## **Encoder Ground Wire Detail**

**Rotor Position** 

**Rotor Magnet Positions** 

87
Valve and Actuator Subassembly