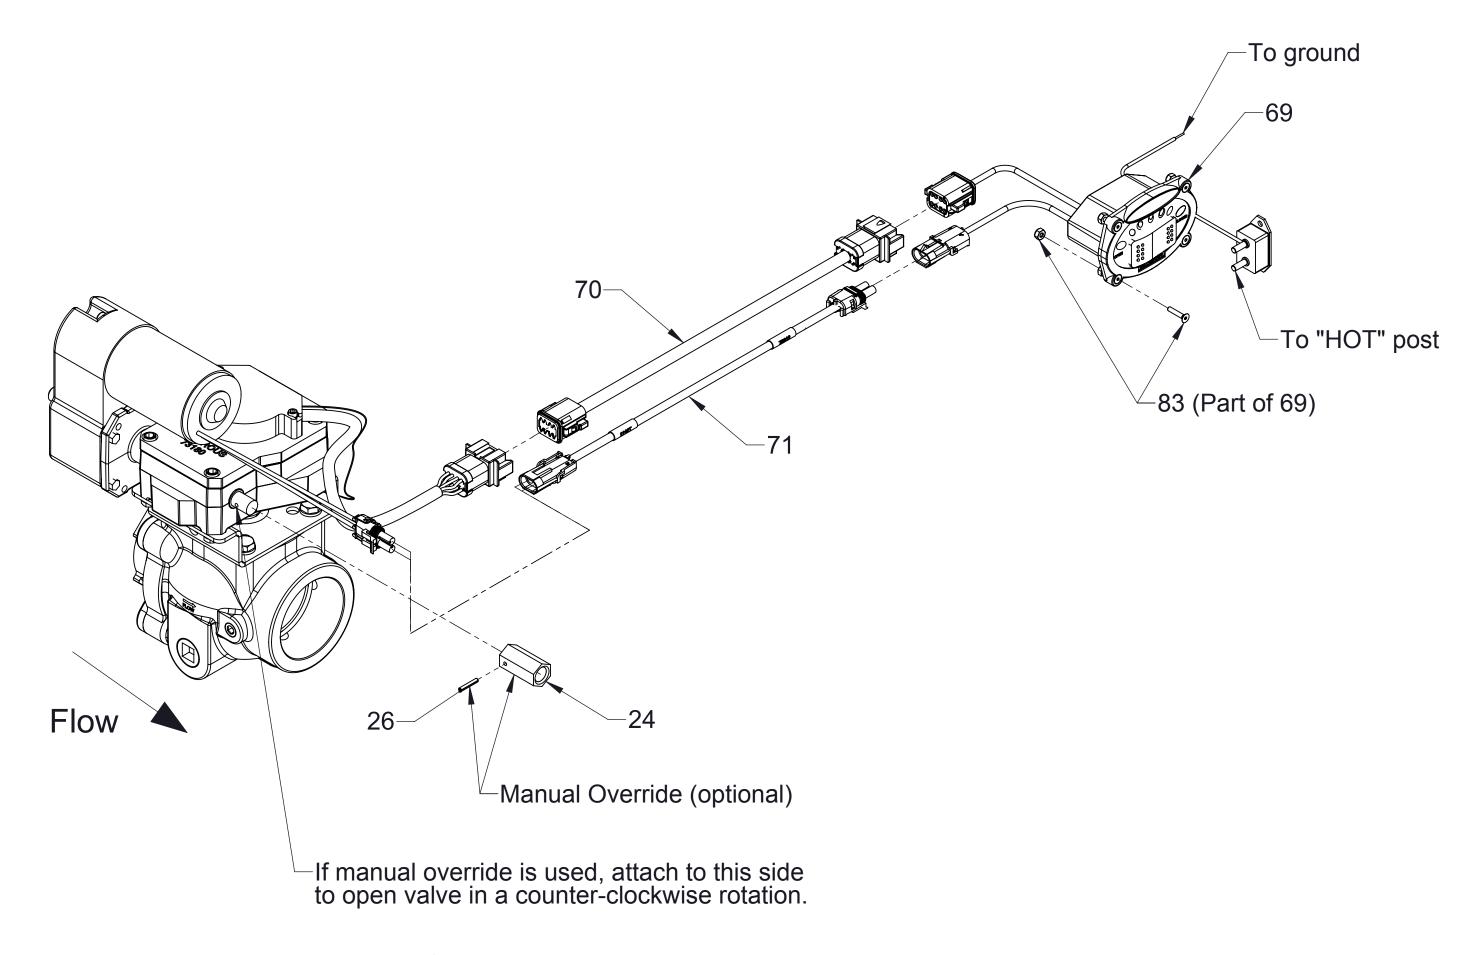

Description

Ref No.

| Ref No. | Description                                                                                                                     |
|---------|---------------------------------------------------------------------------------------------------------------------------------|
| 24      | Nut-Adapter                                                                                                                     |
| 26      | Pin-Spirol, 1/8 x 3/4 in                                                                                                        |
| 69      | 73037-Bezel                                                                                                                     |
| 70      | Wire Assembly-Switch Extension                                                                                                  |
| 71      | Wire-Motor Extension                                                                                                            |
| 83      | Screw-Machine, Flat Hd, Hex Soc, #6-32 x 3/4 in (Prior to November 6, 2006)                                                     |
| 83      | Control Panel Mounting Hardware (Includes (4) Socked Hd Screws, #6-32 x 3/4 and (4) Nylok Nuts, #6-32) (After November 6, 2006) |
| 84      | Nut-Hex, Nylok, #6-32 (Prior to November 6, 2006)                                                                               |