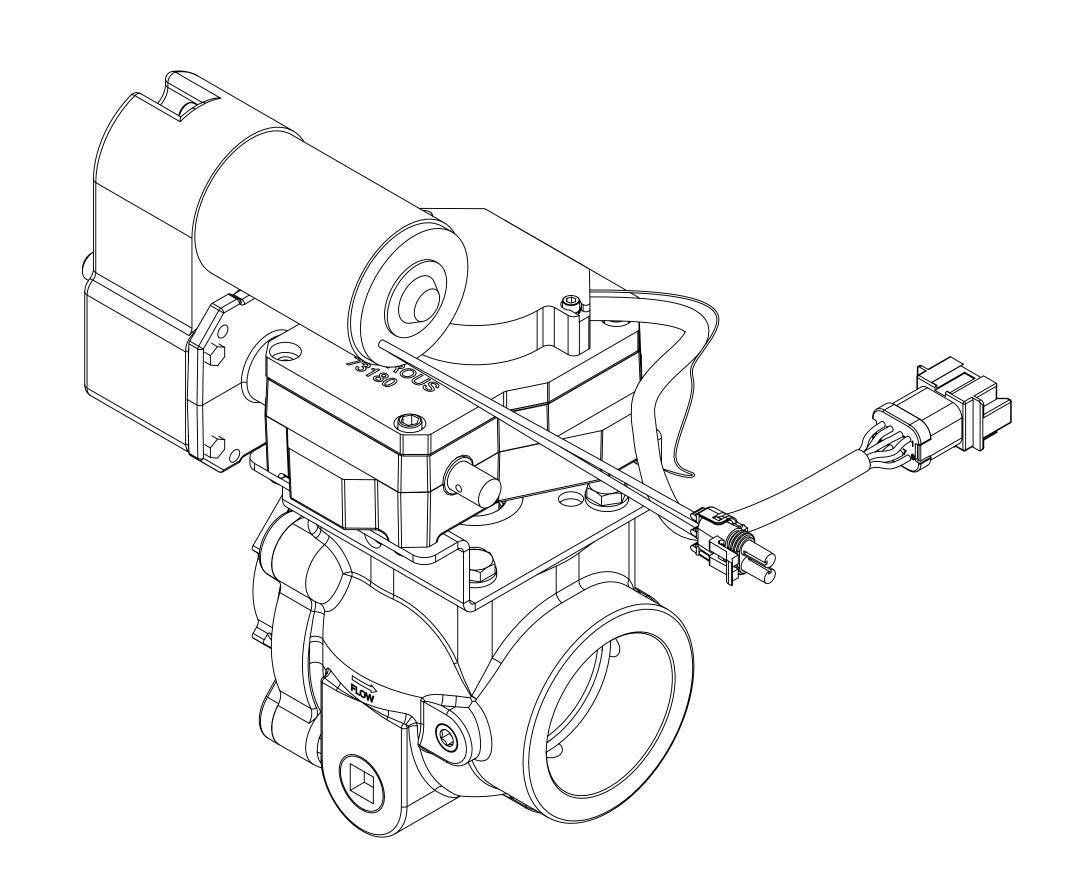

## 2-1/2 in. Full Flow Discharge Valve Assembly with Electric Rotary Actuator Service Parts List

| Components                              | See Page |
|-----------------------------------------|----------|
| 2-1/2 in. Full Flow Electric Ball Valve | 2        |
| Cables and Panel Components             | 3        |
| Available Repair Subassemblies          | 4        |