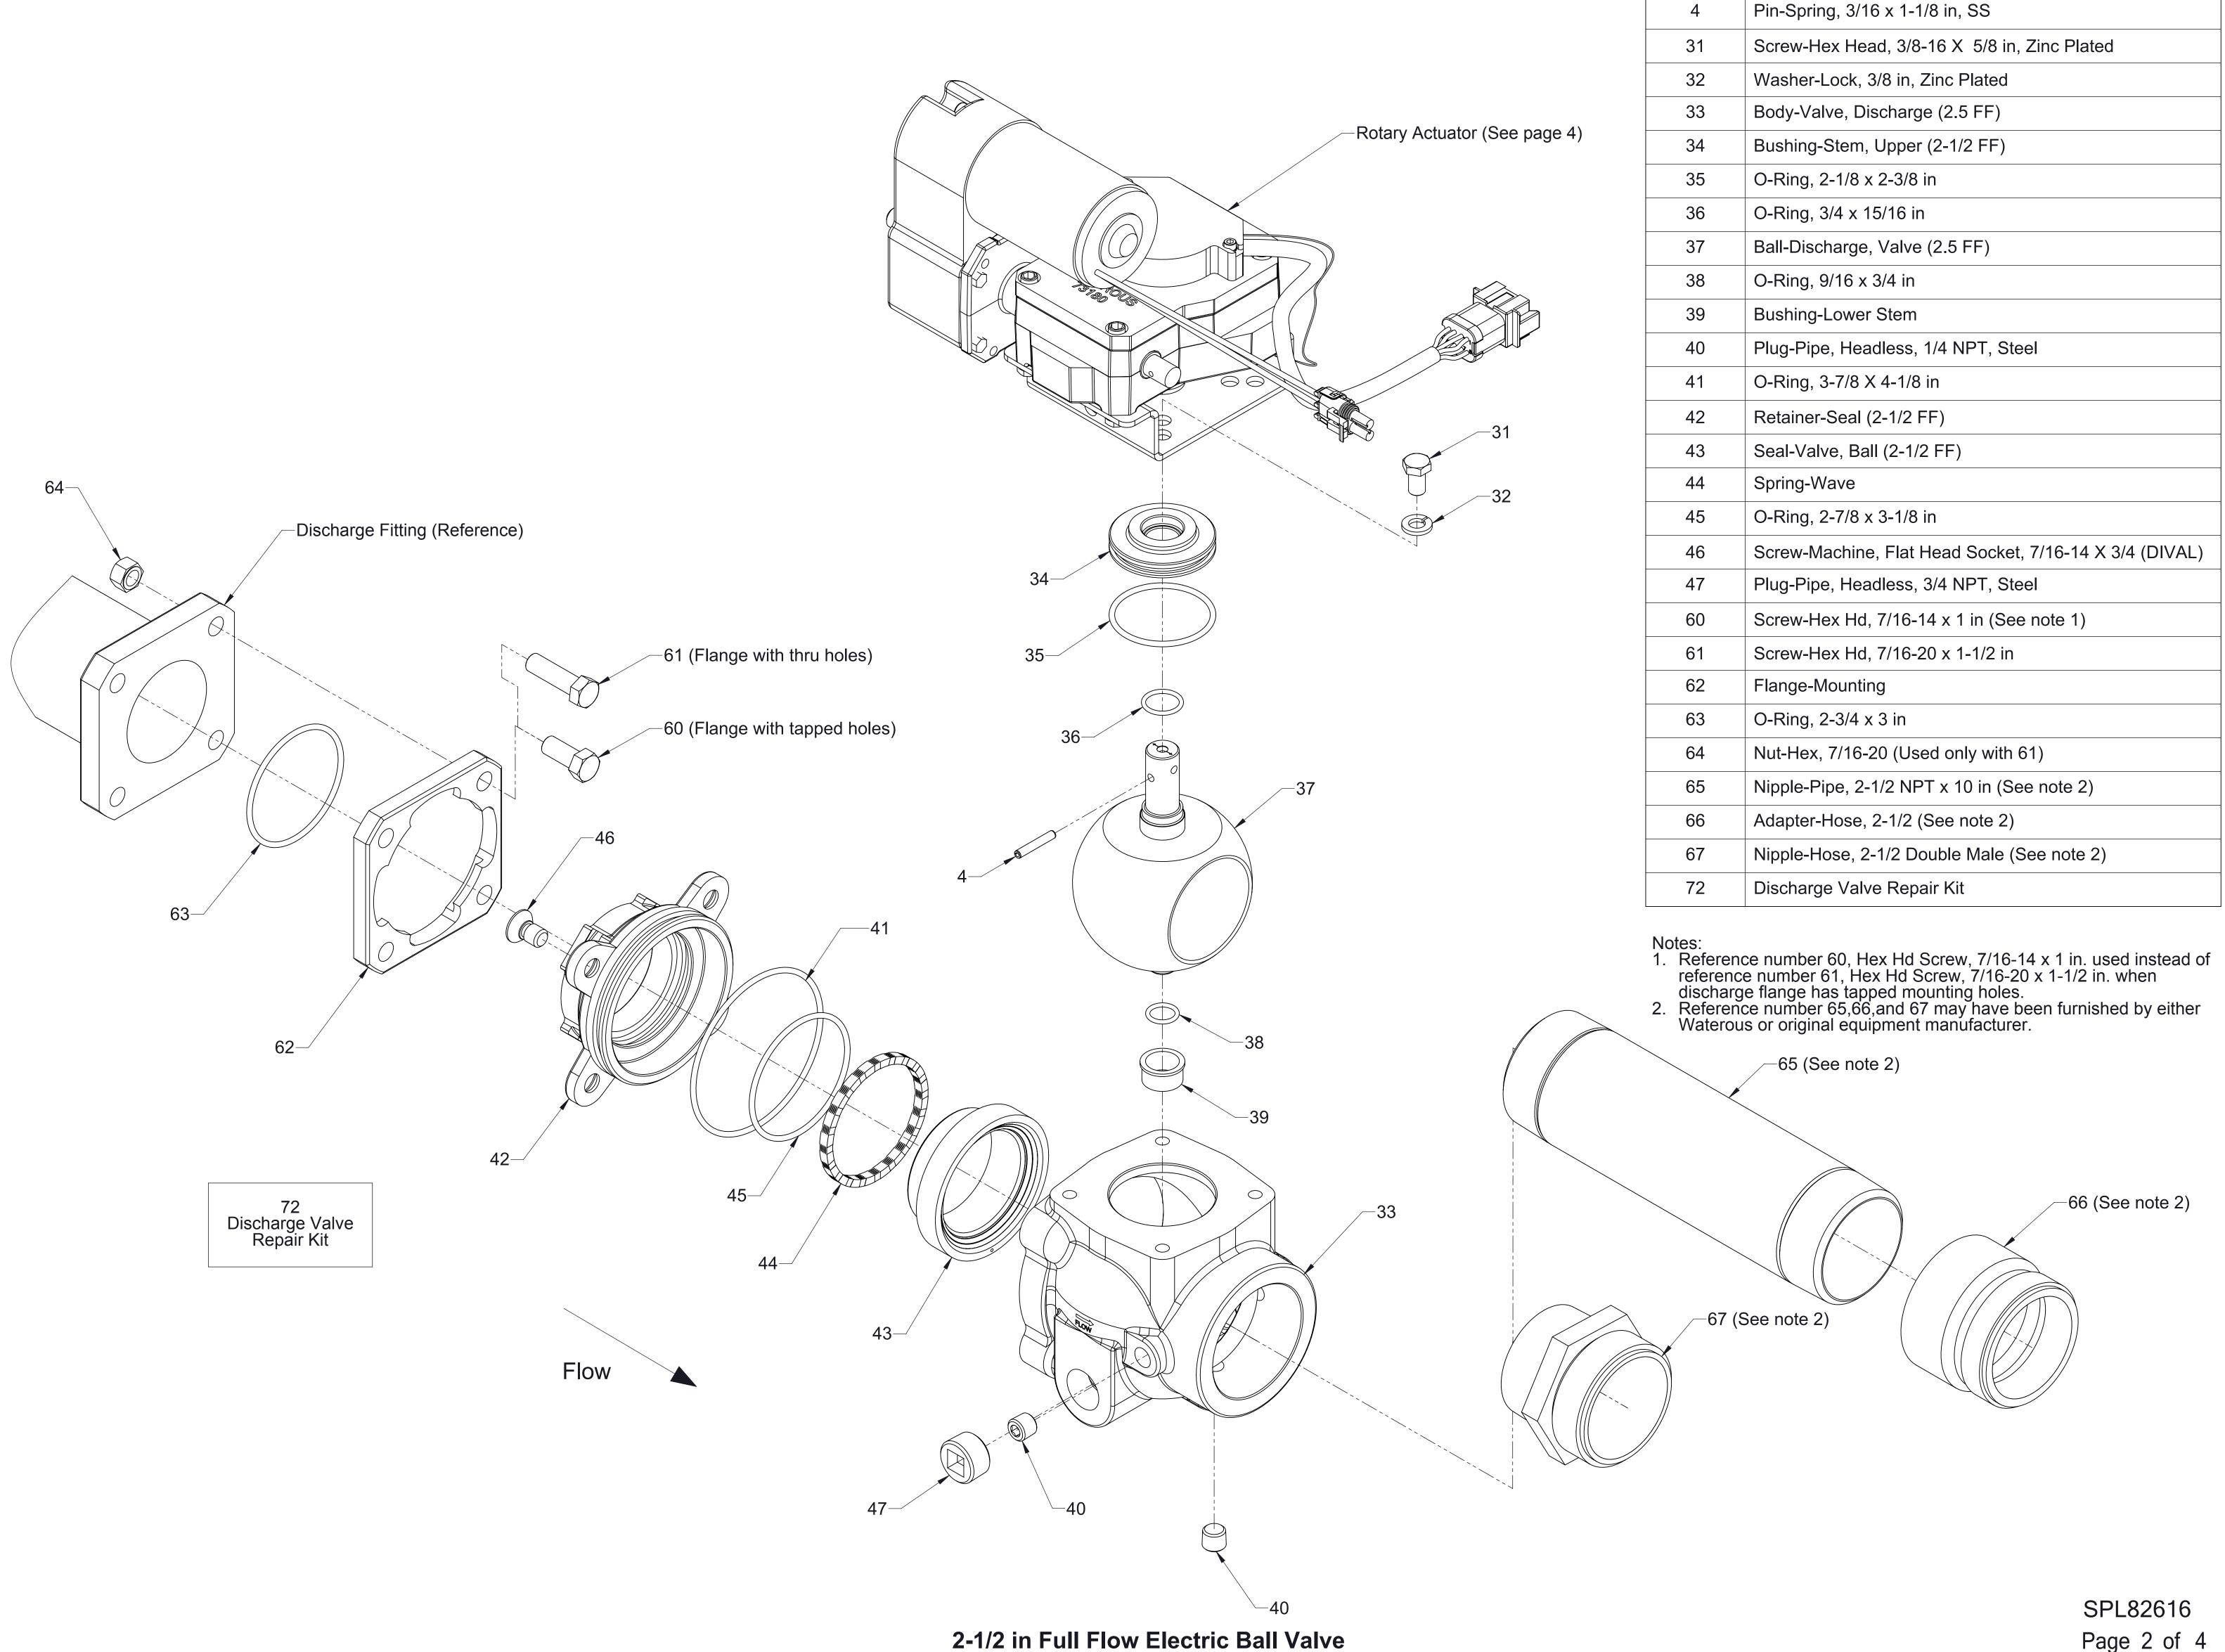

## 2-1/2 in. Full Flow Discharge Valve Assembly with Electric Rotary Actuator Service Parts List

| Components                              | See Page |
|-----------------------------------------|----------|
| 2-1/2 in. Full Flow Electric Ball Valve | 2        |
| Cables and Panel Components             | 3        |
| Available Repair Subassemblies          | 4        |