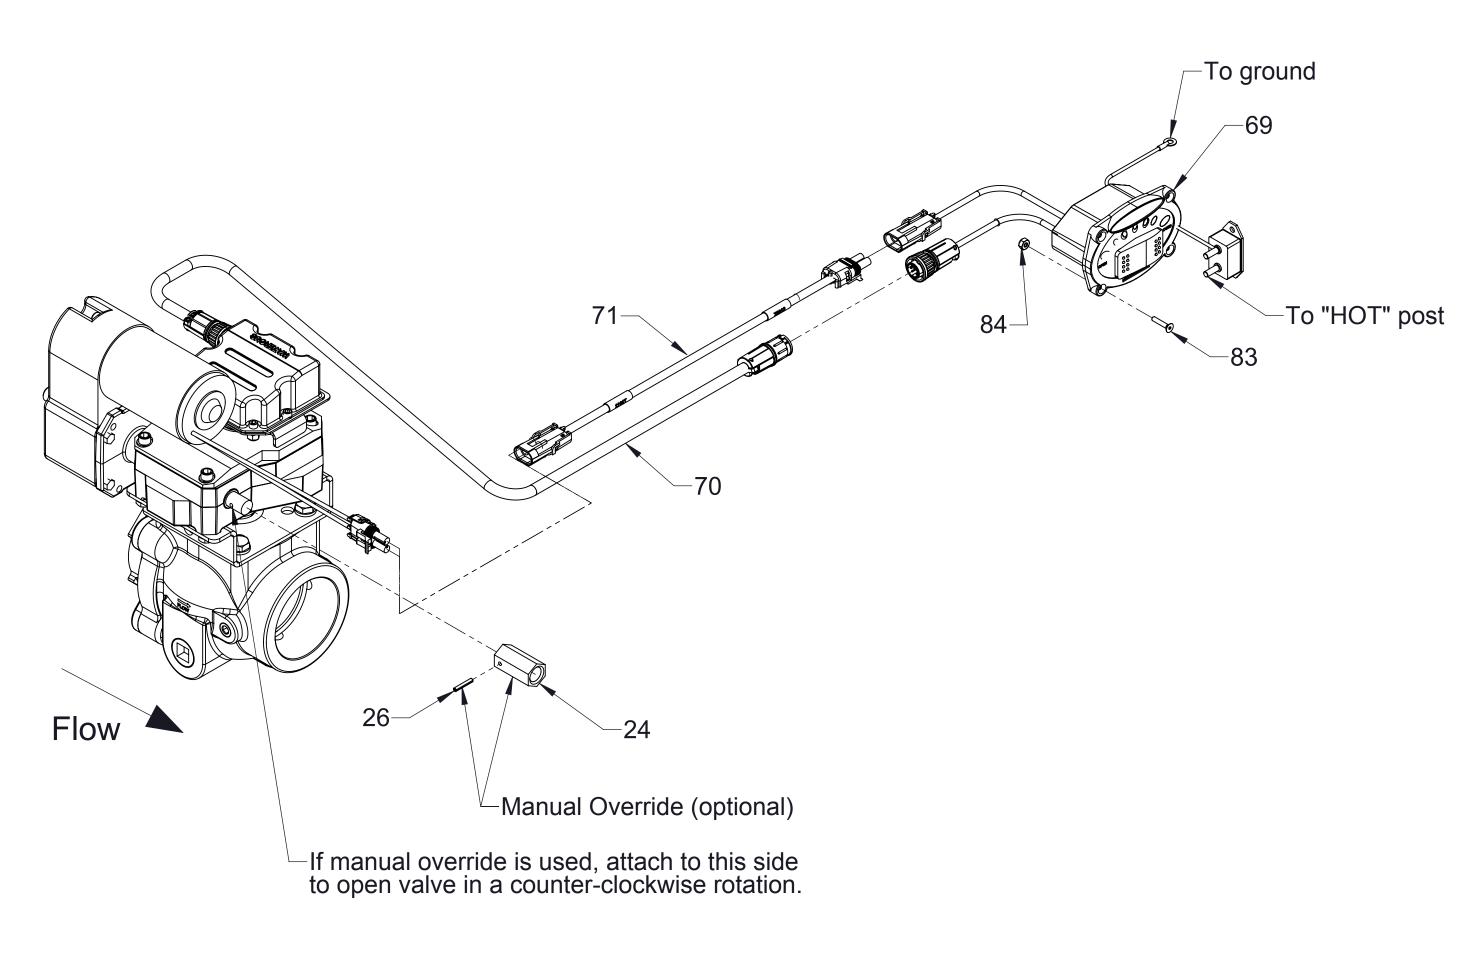

Description

Ref No.

| Ref No. | Description                                                                                                                     |
|---------|---------------------------------------------------------------------------------------------------------------------------------|
| 24      | Nut-Adapter                                                                                                                     |
| 26      | Pin-Spirol, 1/8 x 3/4 in                                                                                                        |
| 69      | 73037-Bezel                                                                                                                     |
| 70      | Wire Assembly-Switch Extension                                                                                                  |
| 71      | Wire-Motor Extension                                                                                                            |
| 83      | Screw-Machine, Flat Hd, Hex Soc, #6-32 x 3/4 in (Prior to November 6, 2006)                                                     |
| 83      | Control Panel Mounting Hardware (Includes (4) Socked Hd Screws, #6-32 x 3/4 and (4) Nylok Nuts, #6-32) (After November 6, 2006) |
| 84      | Nut-Hex, Nylok, #6-32 (Prior to November 6, 2006)                                                                               |