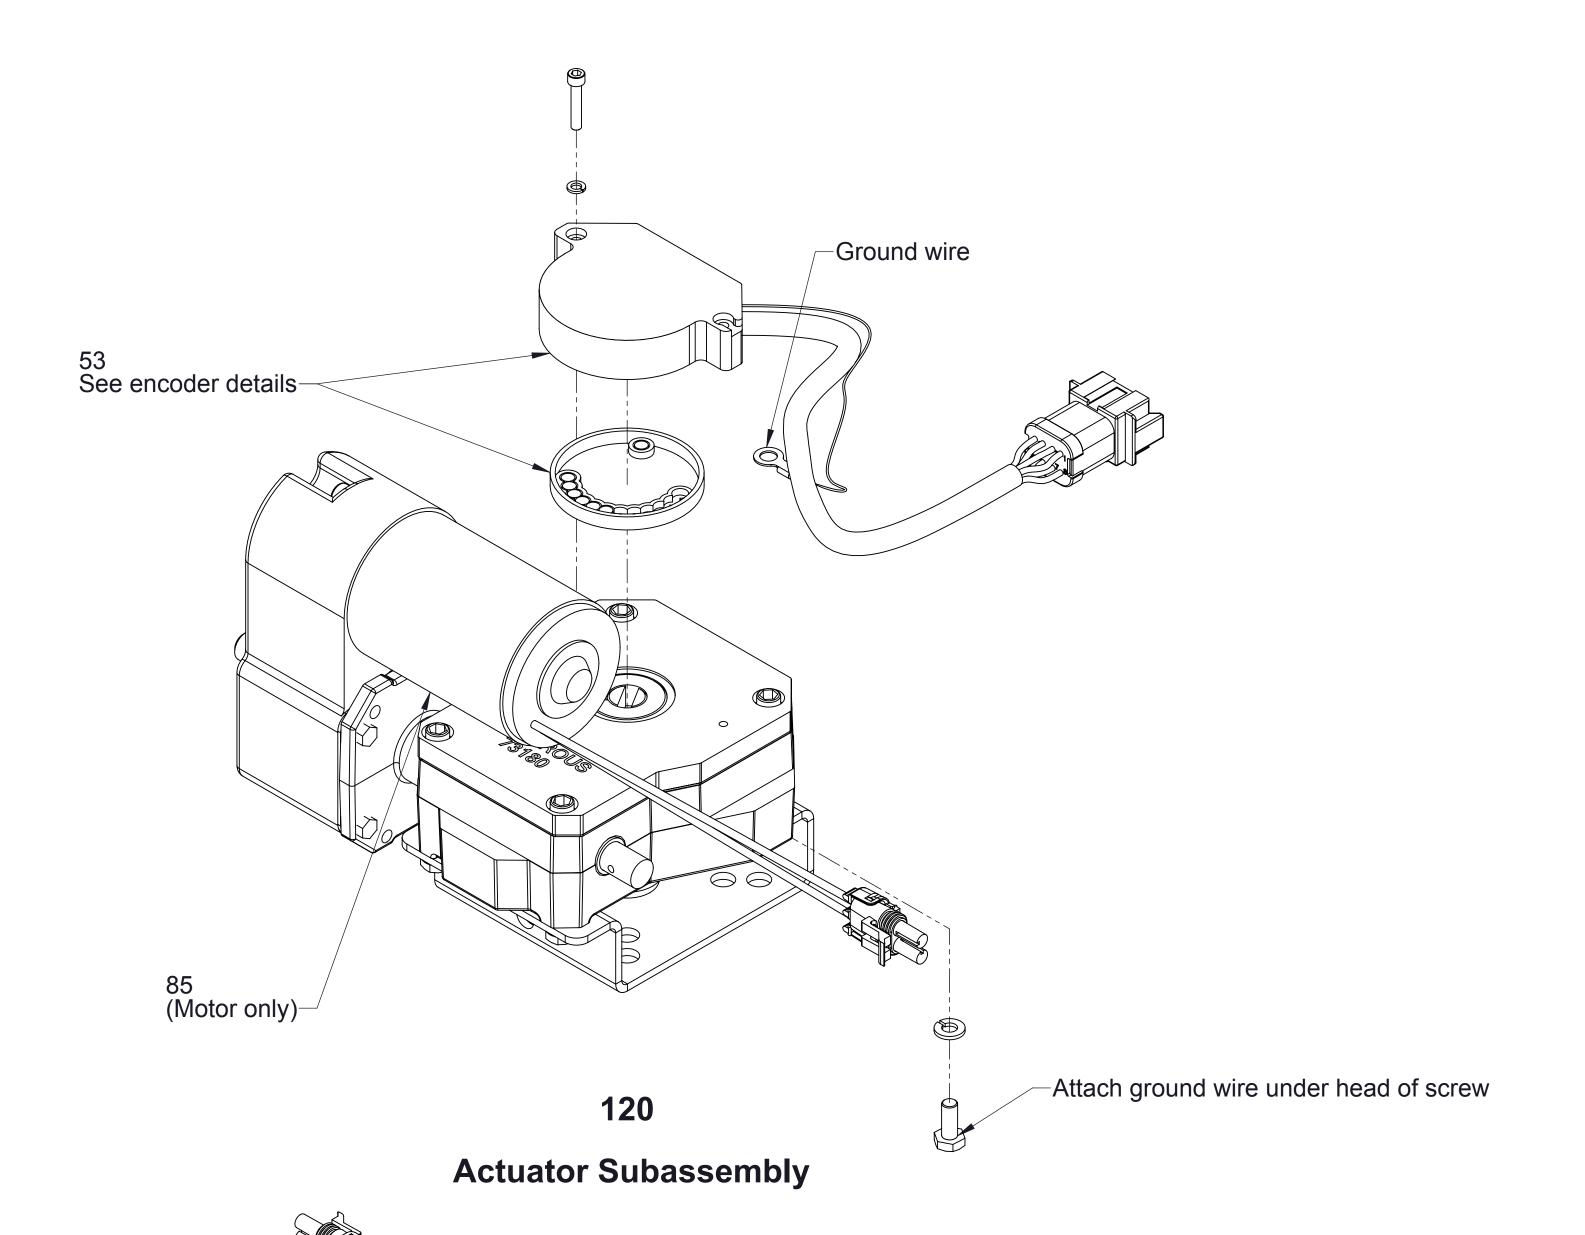

Valves built prior to November 6, 2006

Valves built After November 6, 2006

| Ref No. | Description                    |
|---------|--------------------------------|
| 53      | Rotary Encoder Replacement Kit |
| 85      | Motor Replacement Kit          |
| 87      | Valve and Actuator Subassembly |
| 120     | Actuator Subassembly           |

85 Motor Replacement Kit

> 53 Rotary Encoder Replacement Kit

## **Encoder Ground Wire Detail**

**Rotor Position** 

**Rotor Magnet Positions** 

87
Valve and Actuator Subassembly