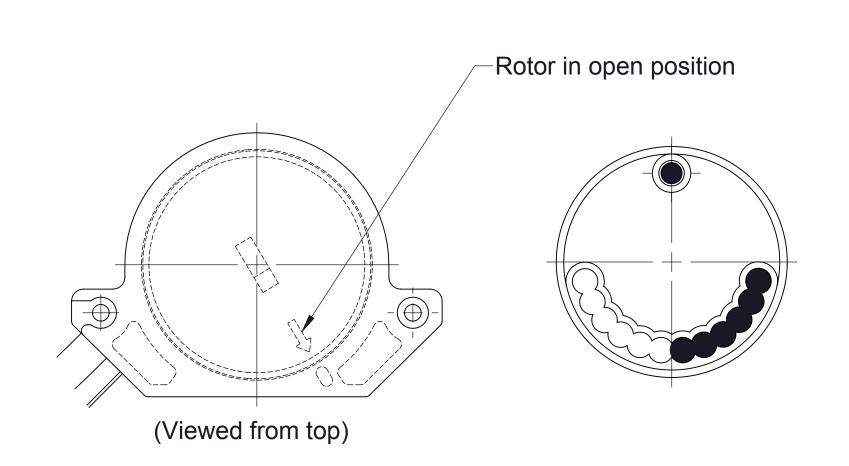

## **Encoder Details**

## **Encoder Ground Wire Detail**

**Rotor Position** 

**Rotor Magnet Positions** 

87
Valve and Actuator Subassembly