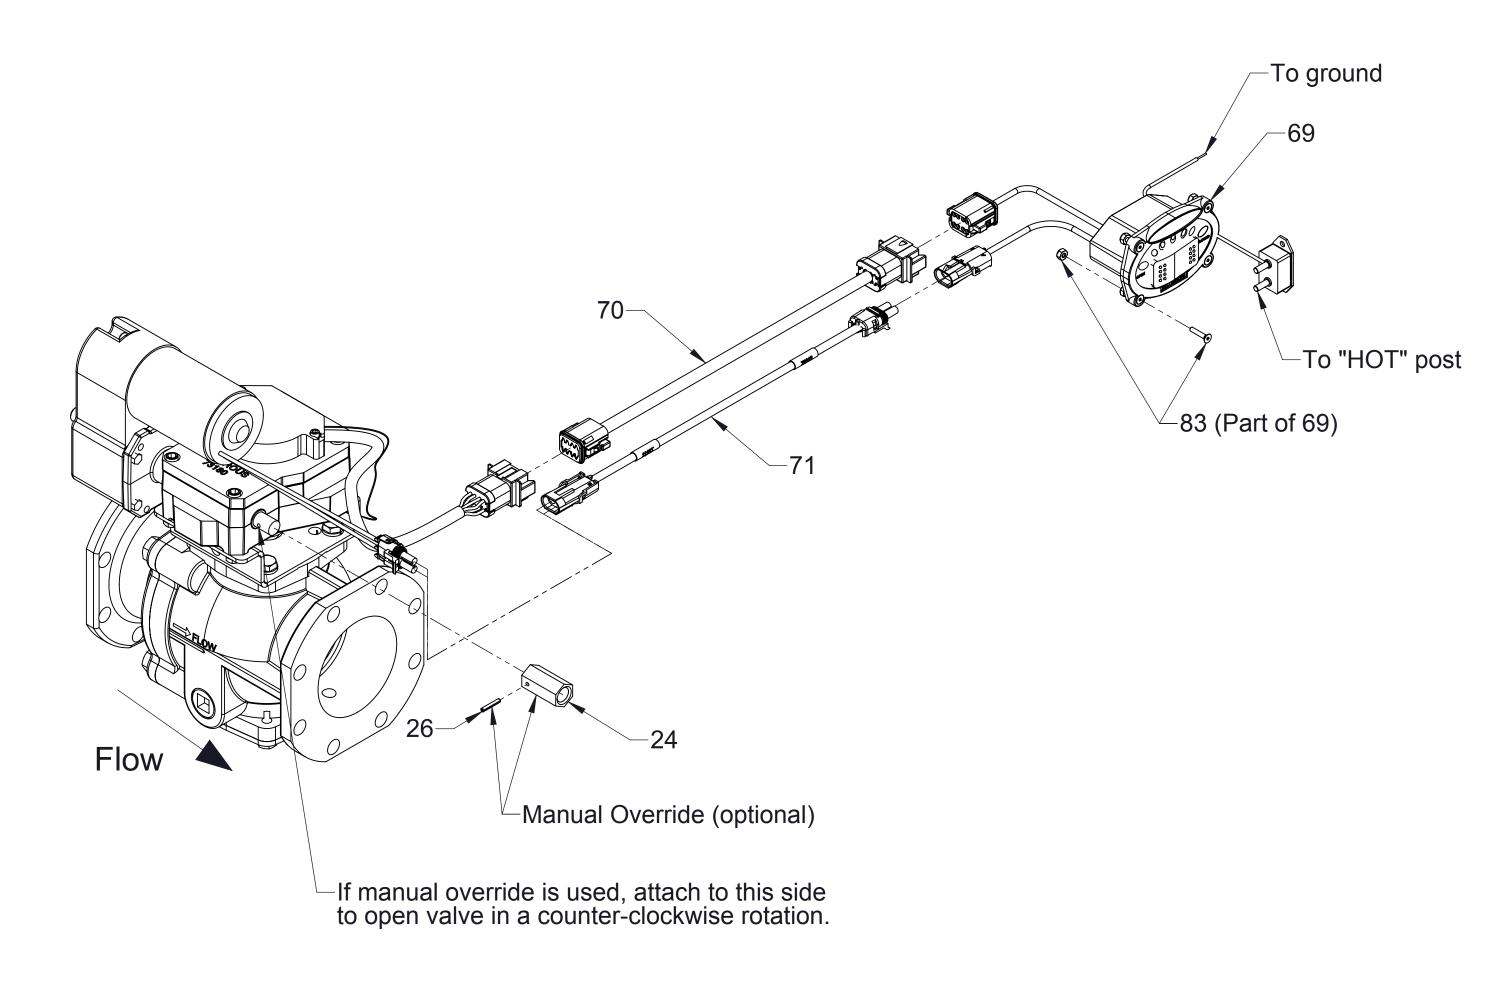

## 3-1/2 in. Standard Discharge Valve Assembly with Electric Rotary Actuator Service Parts List

| Components                             | See Page |
|----------------------------------------|----------|
| 3-1/2 in. Standard Electric Ball Valve | 2        |
| Cables and Panel Components            | 3        |
| Available Repair Subassemblies         | 4        |

Used after April 7, 2008

Ref No.

Description

| Ref No. | Description                                                                                                                     |
|---------|---------------------------------------------------------------------------------------------------------------------------------|
| 24      | Nut-Adapter                                                                                                                     |
| 26      | Pin-Spirol, 1/8 X 3/4 in, Heavy, SS                                                                                             |
| 69      | LED Panel Wiring Assembly                                                                                                       |
| 70      | Wire Assembly-Switch Extension                                                                                                  |
| 71      | Wire-Motor Extension                                                                                                            |
| 83      | Screw-Machine, Flat Hd, Hex Soc, #6-32 x 3/4 in (Prior to November 6, 2006)                                                     |
| 83      | Control Panel Mounting Hardware (Includes (4) Socked Hd Screws, #6-32 x 3/4 and (4) Nylok Nuts, #6-32) (After November 6, 2006) |
| 84      | Nut-Hex, Nylok, #6-32 (Prior to November 6, 2006)                                                                               |