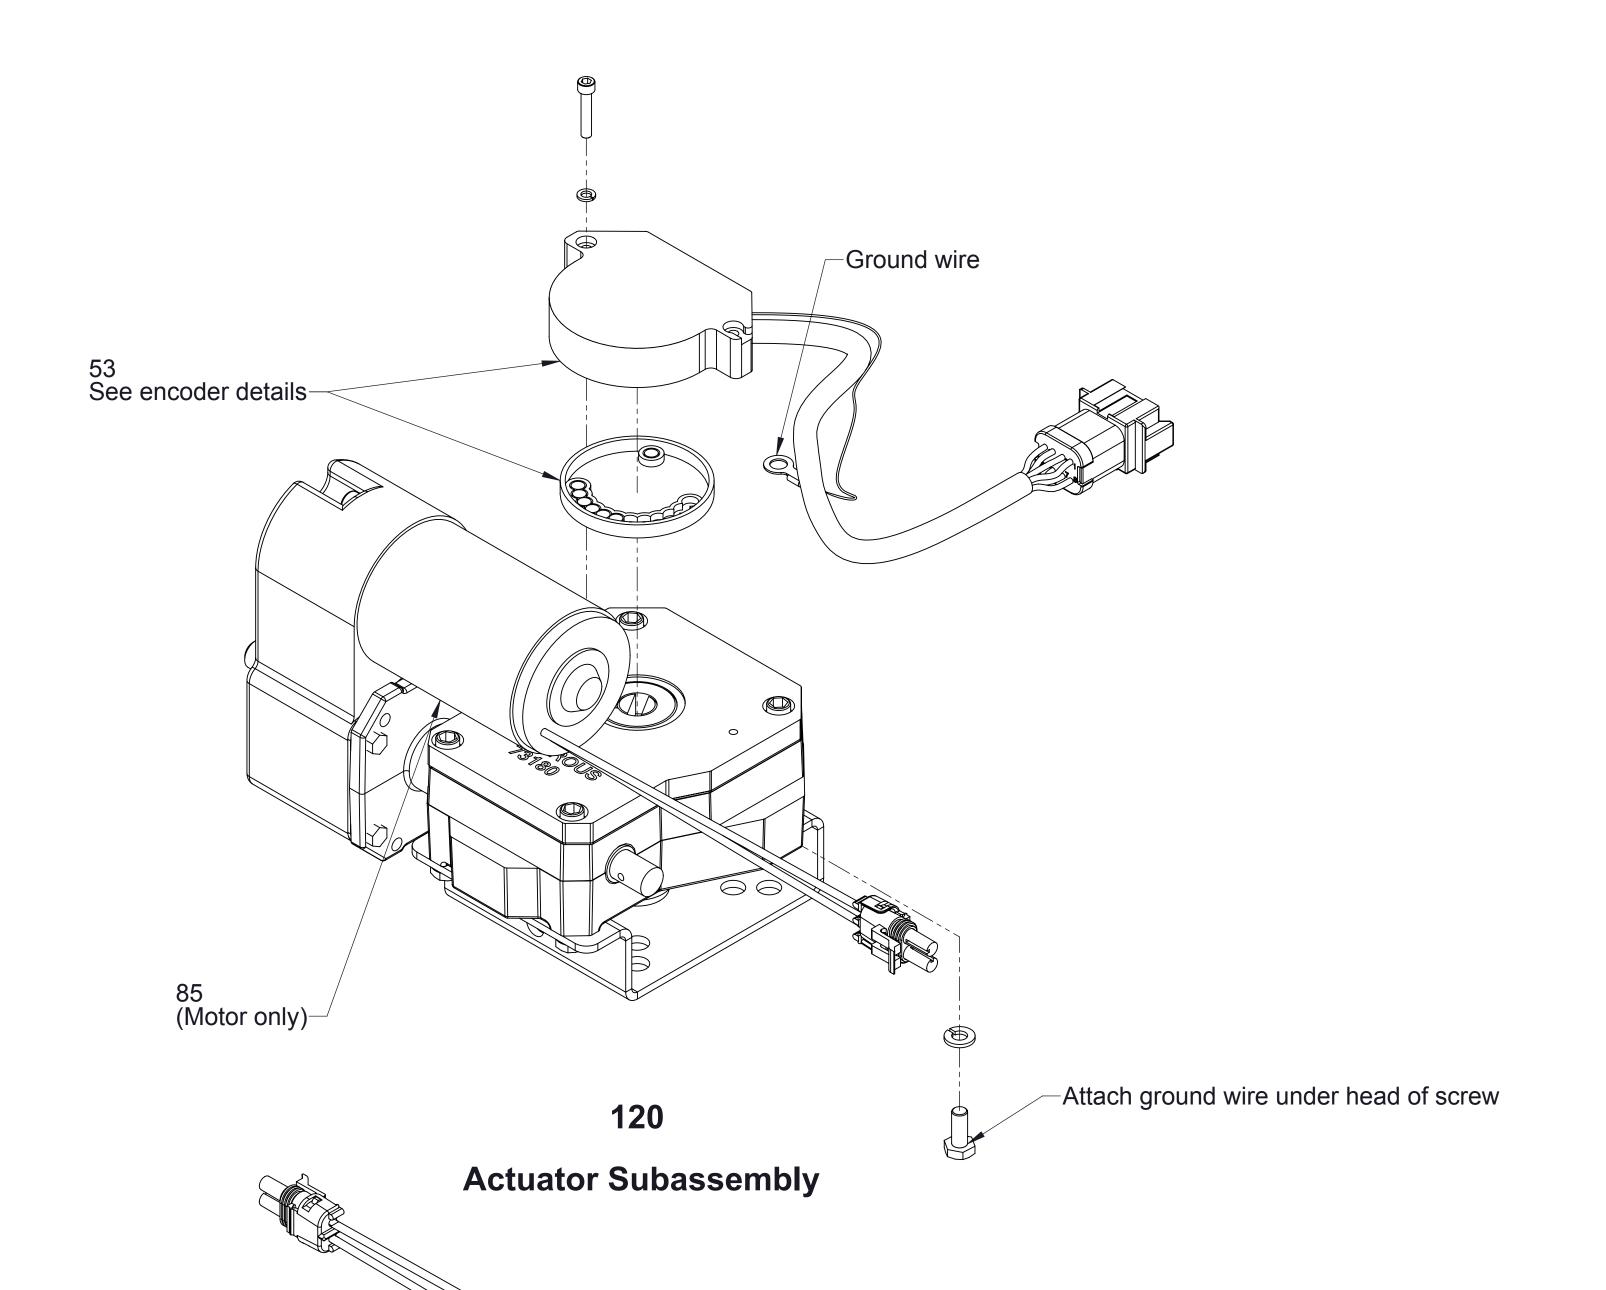

Valves built prior to November 6, 2006

Valves built After November 6, 2006

| Ref No. | Description                    |
|---------|--------------------------------|
| 53      | Rotary Encoder Replacement Kit |
| 85      | Motor Replacement Kit          |
| 87      | Valve and Actuator Subassembly |
| 120     | Actuator Subassembly           |

85 Motor Replacement Kit

53 Rotary Encoder Replacement Kit

## **Encoder Details**

After January 7, 2008, ground wire installed under head of mounting bracket, see 120.