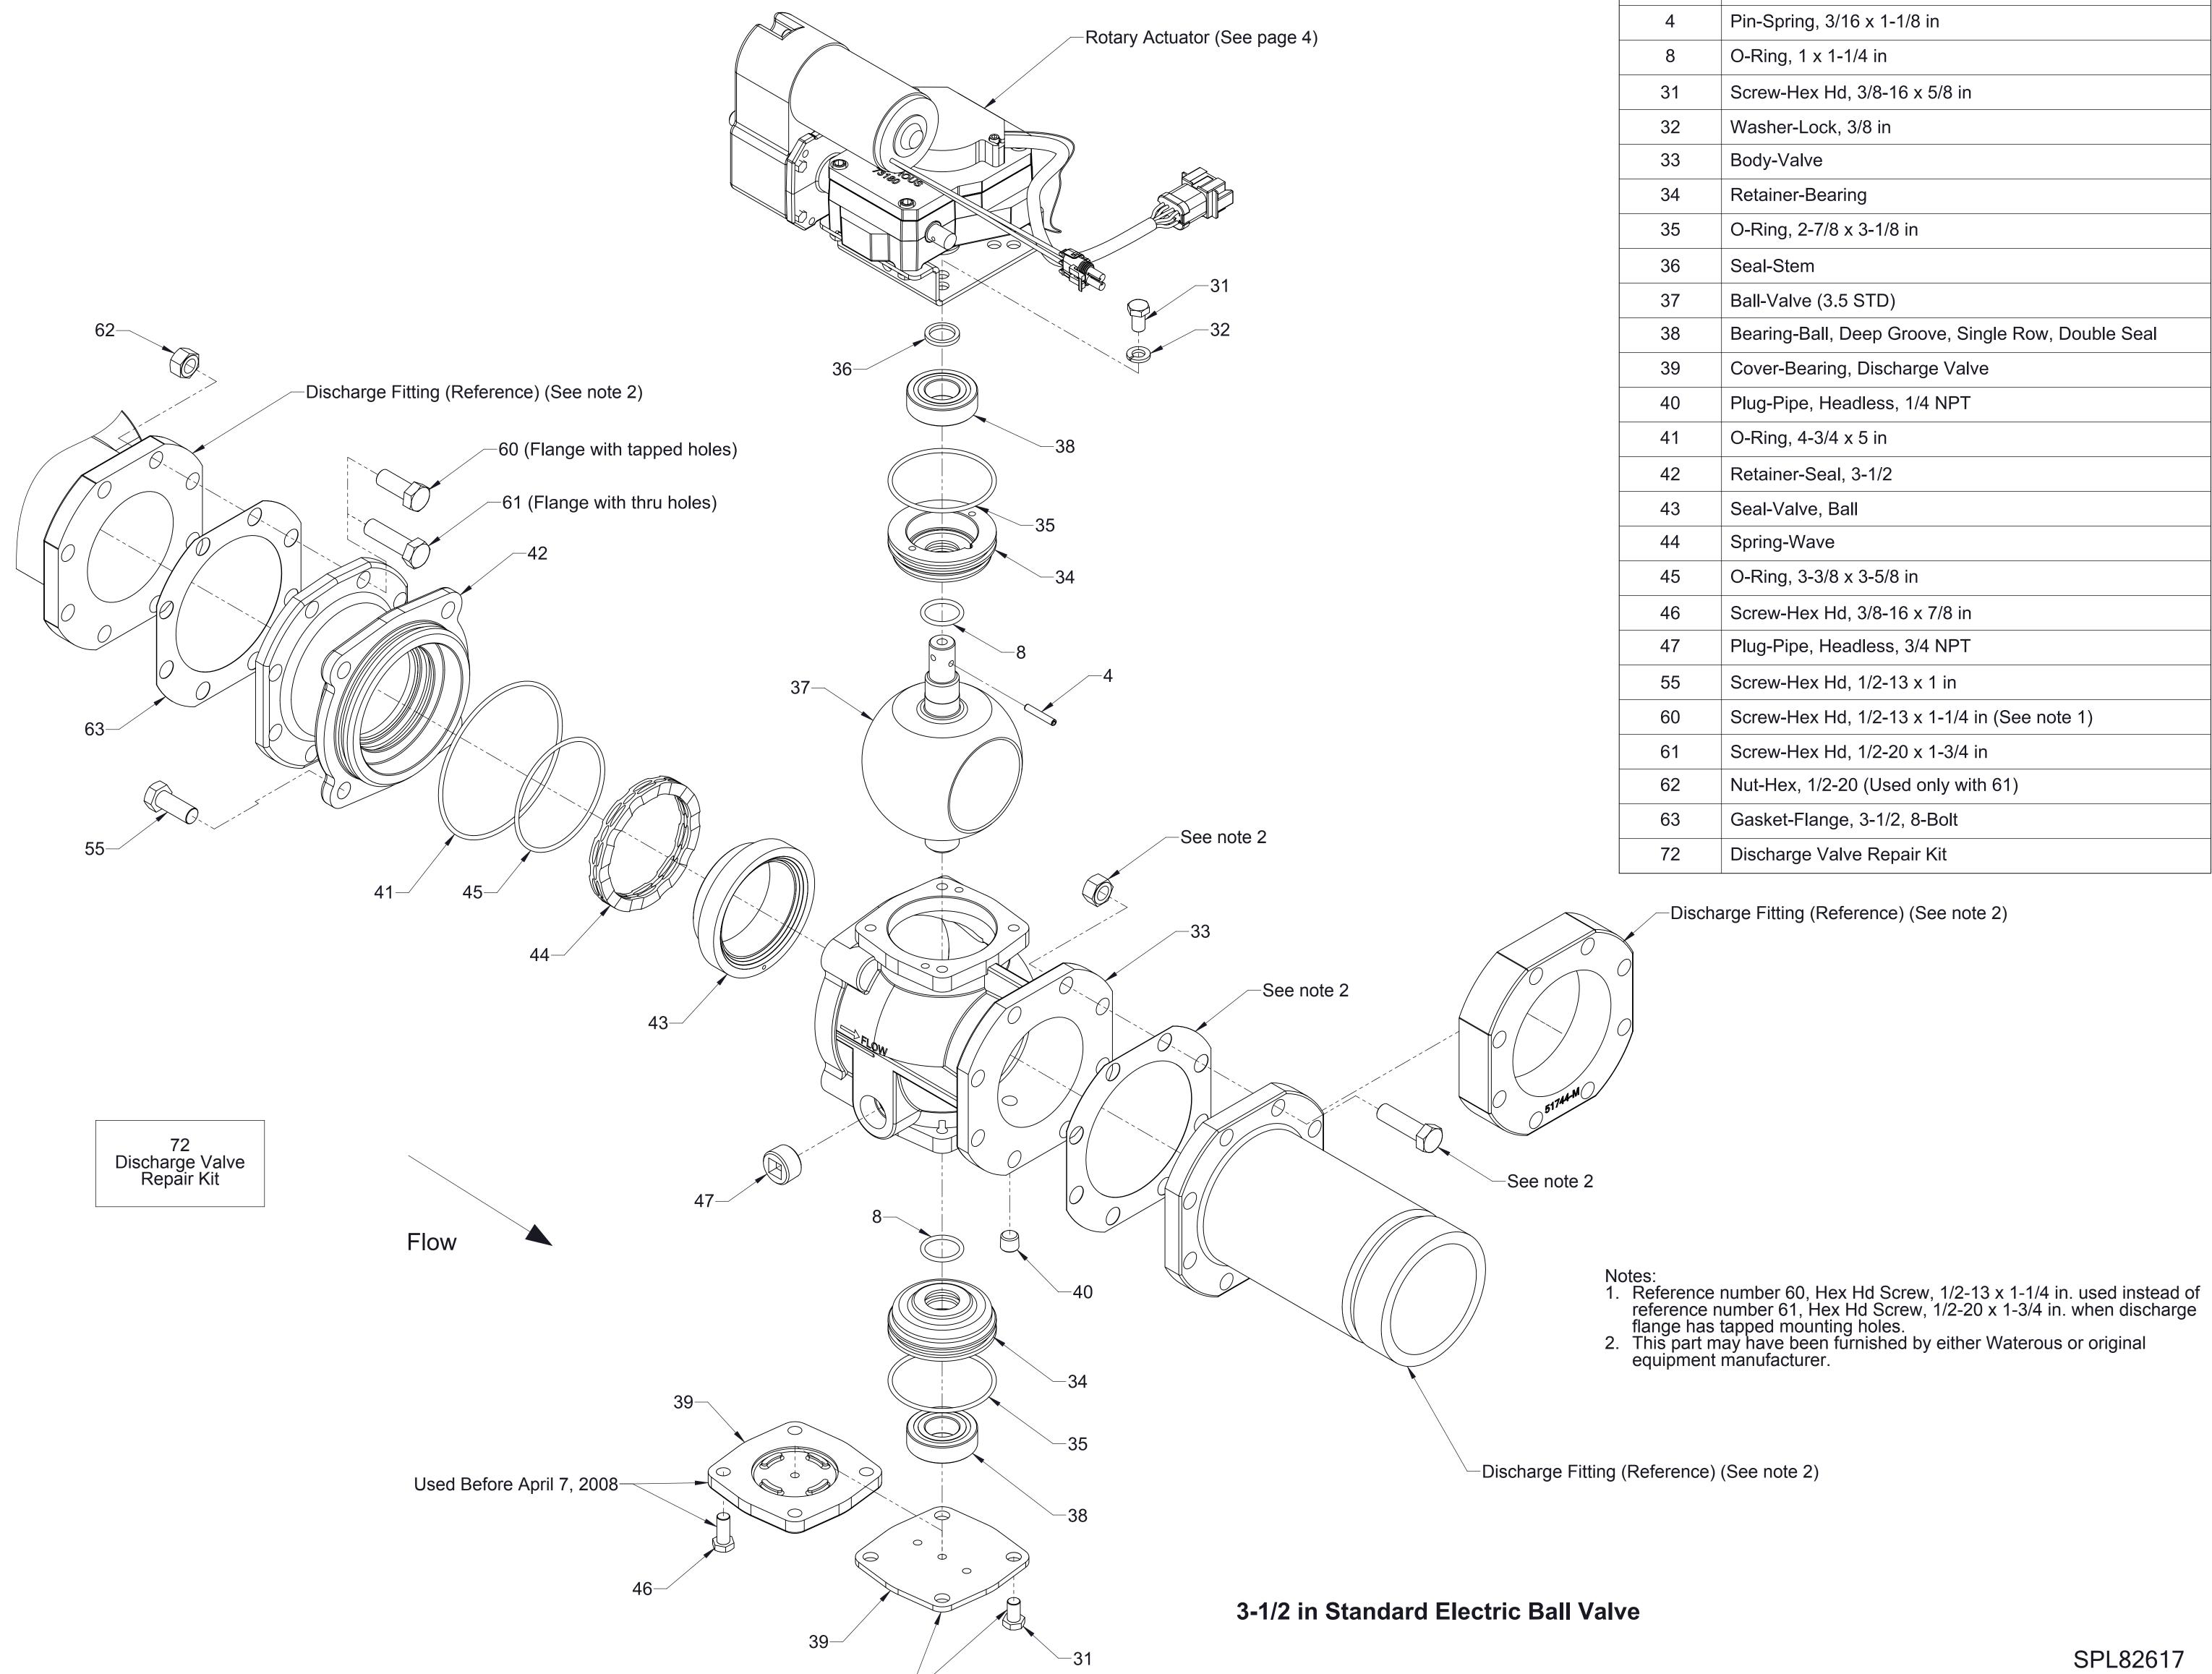

## 3-1/2 in. Standard Discharge Valve Assembly with Electric Rotary Actuator Service Parts List

| Components                             | See Page |
|----------------------------------------|----------|
| 3-1/2 in. Standard Electric Ball Valve | 2        |
| Cables and Panel Components            | 3        |
| Available Repair Subassemblies         | 4        |