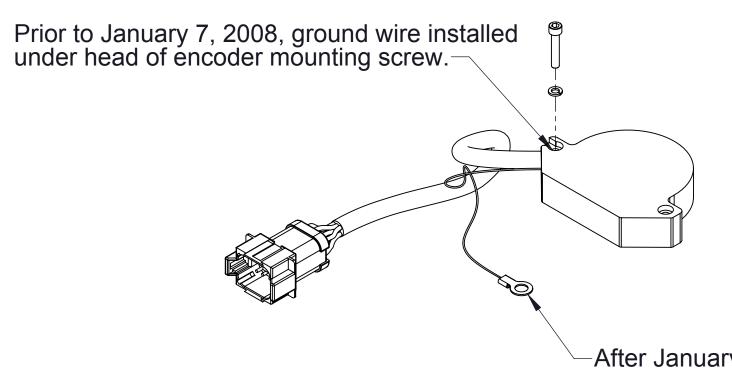

## **Encoder Details**

After January 7, 2008, ground wire installed under head of mounting bracket, see 120.

## **Encoder Ground Wire Detail**

**Rotor Position** 

**Rotor Magnet Positions**