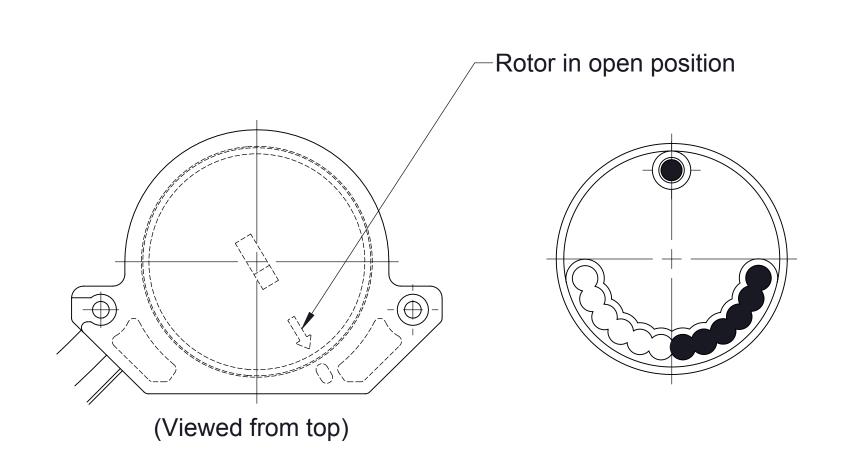

## **Encoder Ground Wire Detail**

**Rotor Position** 

**Rotor Magnet Positions**