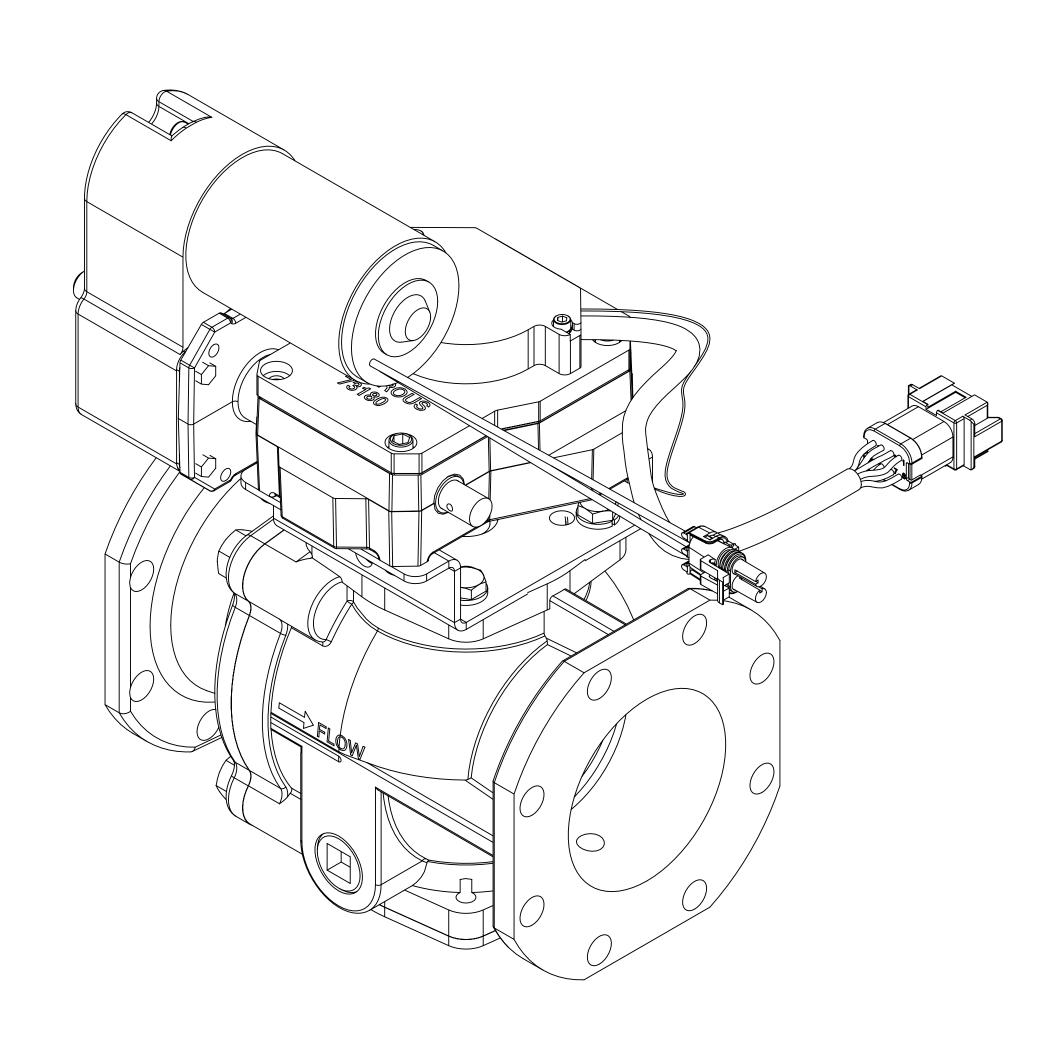

## 3-1/2 in. Standard Discharge Valve Assembly with Electric Rotary Actuator Service Parts List

| Components                             | See Page |
|----------------------------------------|----------|
| 3-1/2 in. Standard Electric Ball Valve | 2        |
| Cables and Panel Components            | 3        |
| Available Repair Subassemblies         | 4        |