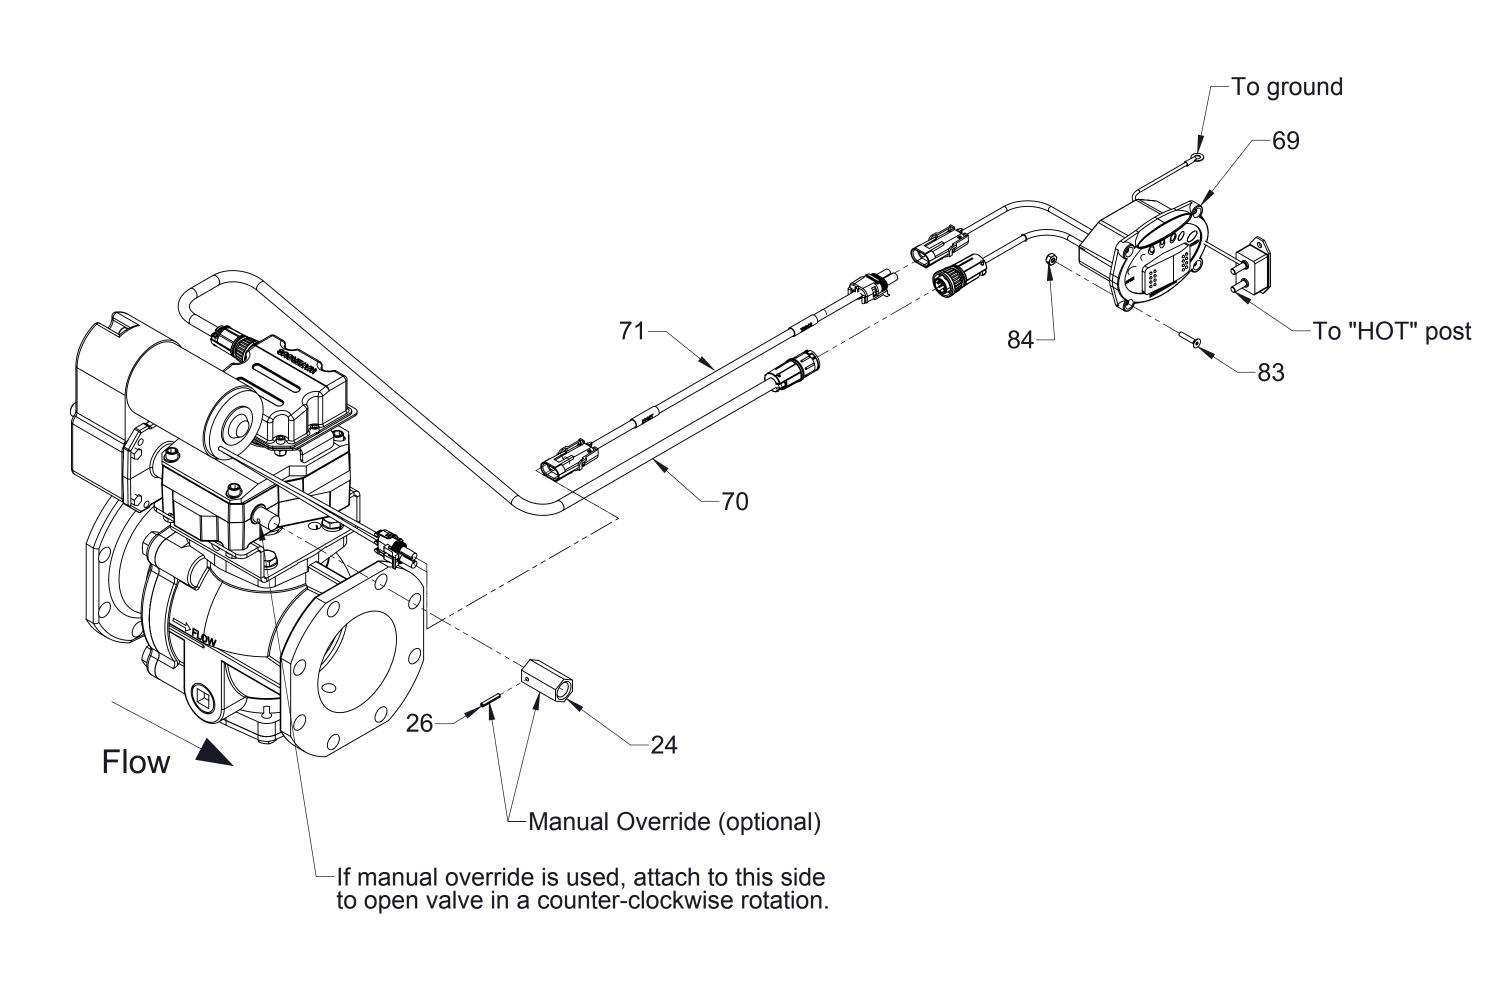

## 3-1/2 in. Standard Discharge Valve Assembly with Electric Rotary Actuator Service Parts List

| Components                             | See Page |
|----------------------------------------|----------|
| 3-1/2 in. Standard Electric Ball Valve | 2        |
| Cables and Panel Components            | 3        |
| Available Repair Subassemblies         | 4        |

Used after April 7, 2008

Ref No.

Description

| Ref No. | Description                                                                                                                     |
|---------|---------------------------------------------------------------------------------------------------------------------------------|
| 24      | Nut-Adapter                                                                                                                     |
| 26      | Pin-Spirol, 1/8 X 3/4 in, Heavy, SS                                                                                             |
| 69      | LED Panel Wiring Assembly                                                                                                       |
| 70      | Wire Assembly-Switch Extension                                                                                                  |
| 71      | Wire-Motor Extension                                                                                                            |
| 83      | Screw-Machine, Flat Hd, Hex Soc, #6-32 x 3/4 in (Prior to November 6, 2006)                                                     |
| 83      | Control Panel Mounting Hardware (Includes (4) Socked Hd Screws, #6-32 x 3/4 and (4) Nylok Nuts, #6-32) (After November 6, 2006) |
| 84      | Nut-Hex, Nylok, #6-32 (Prior to November 6, 2006)                                                                               |