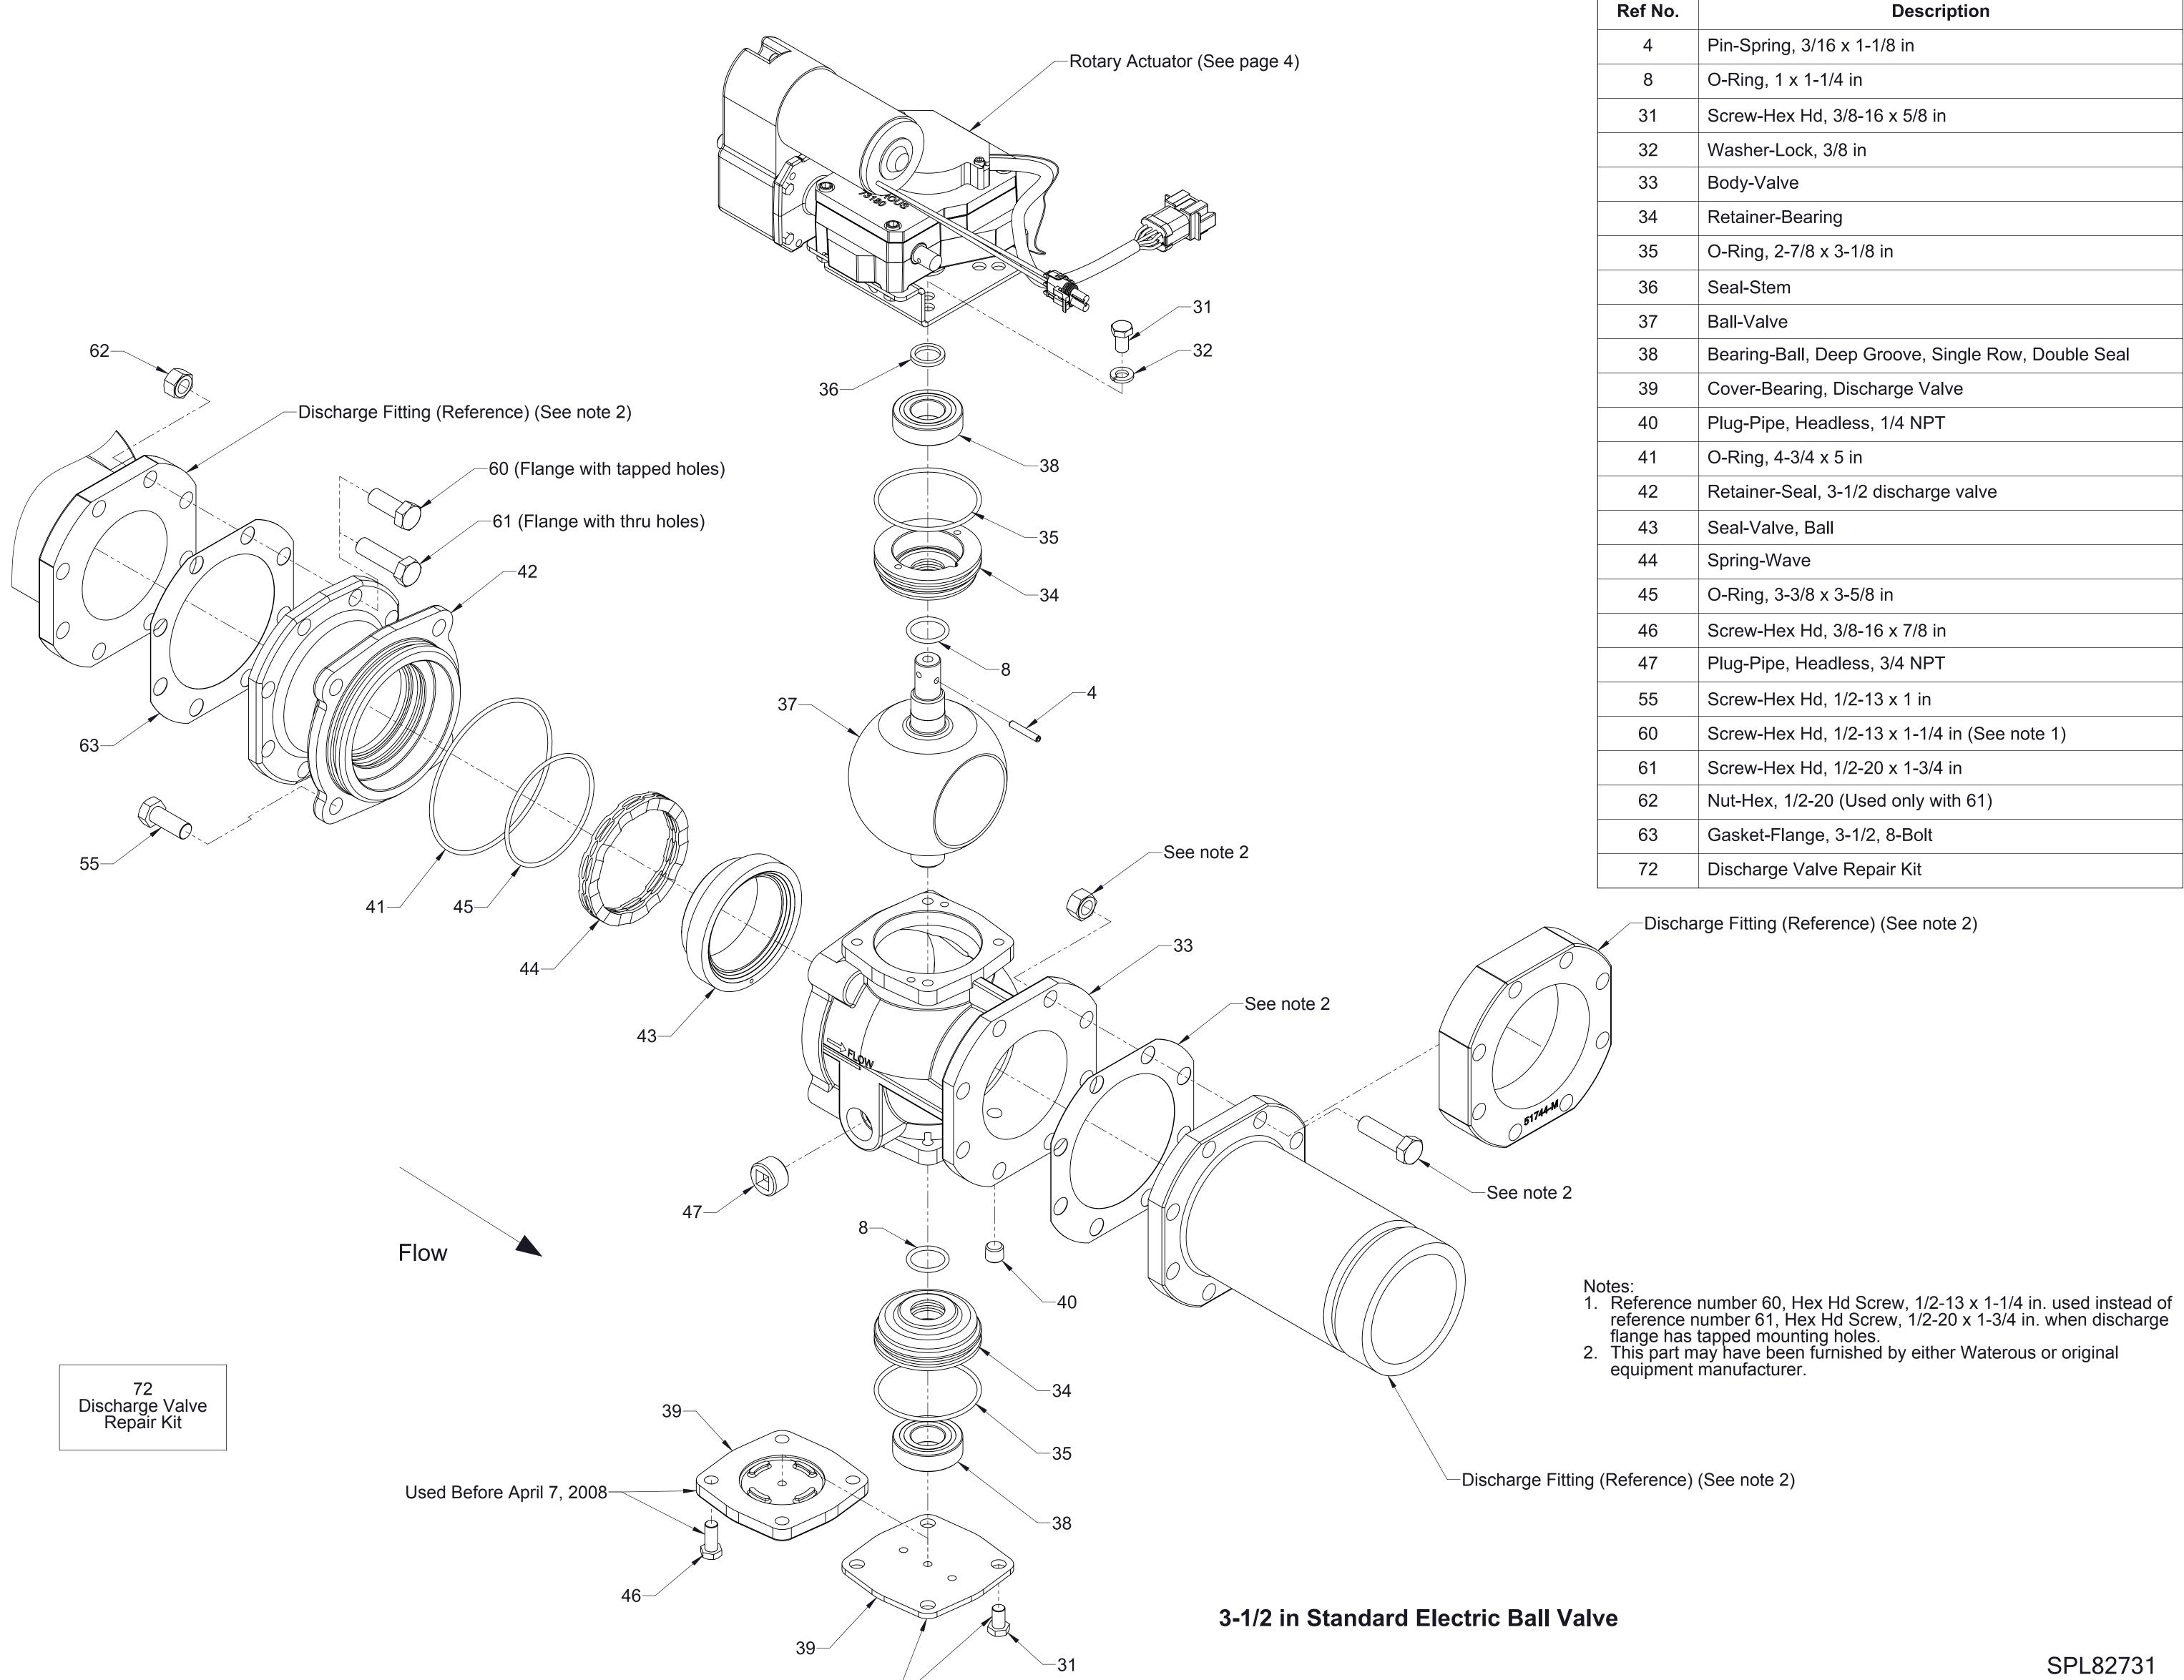

## 3-1/2 in. Standard Ductile Iron Discharge Valve Assembly with Electric Rotary Actuator Service Parts List

| Components                             | See Page |
|----------------------------------------|----------|
| 3-1/2 in. Standard Electric Ball Valve | 2        |
| Cables and Panel Components            | 3        |
| Available Repair Subassemblies         | 4        |

Used after April 7, 2008

| Ref No. | Description                                                                                                                     |
|---------|---------------------------------------------------------------------------------------------------------------------------------|
| 24      | Nut-Adapter                                                                                                                     |
| 26      | Pin-Spirol, 1/8 X 3/4 in, Heavy, SS                                                                                             |
| 69      | LED Panel Wiring Assembly                                                                                                       |
| 70      | Wire Assembly-Switch Extension                                                                                                  |
| 71      | Wire-Motor Extension                                                                                                            |
| 83      | Screw-Machine, Flat Hd, Hex Soc, #6-32 x 3/4 in (Prior to November 6, 2006)                                                     |
| 83      | Control Panel Mounting Hardware (Includes (4) Socked Hd Screws, #6-32 x 3/4 and (4) Nylok Nuts, #6-32) (After November 6, 2006) |
| 84      | Nut-Hex, Nylok, #6-32 (Prior to November 6, 2006)                                                                               |