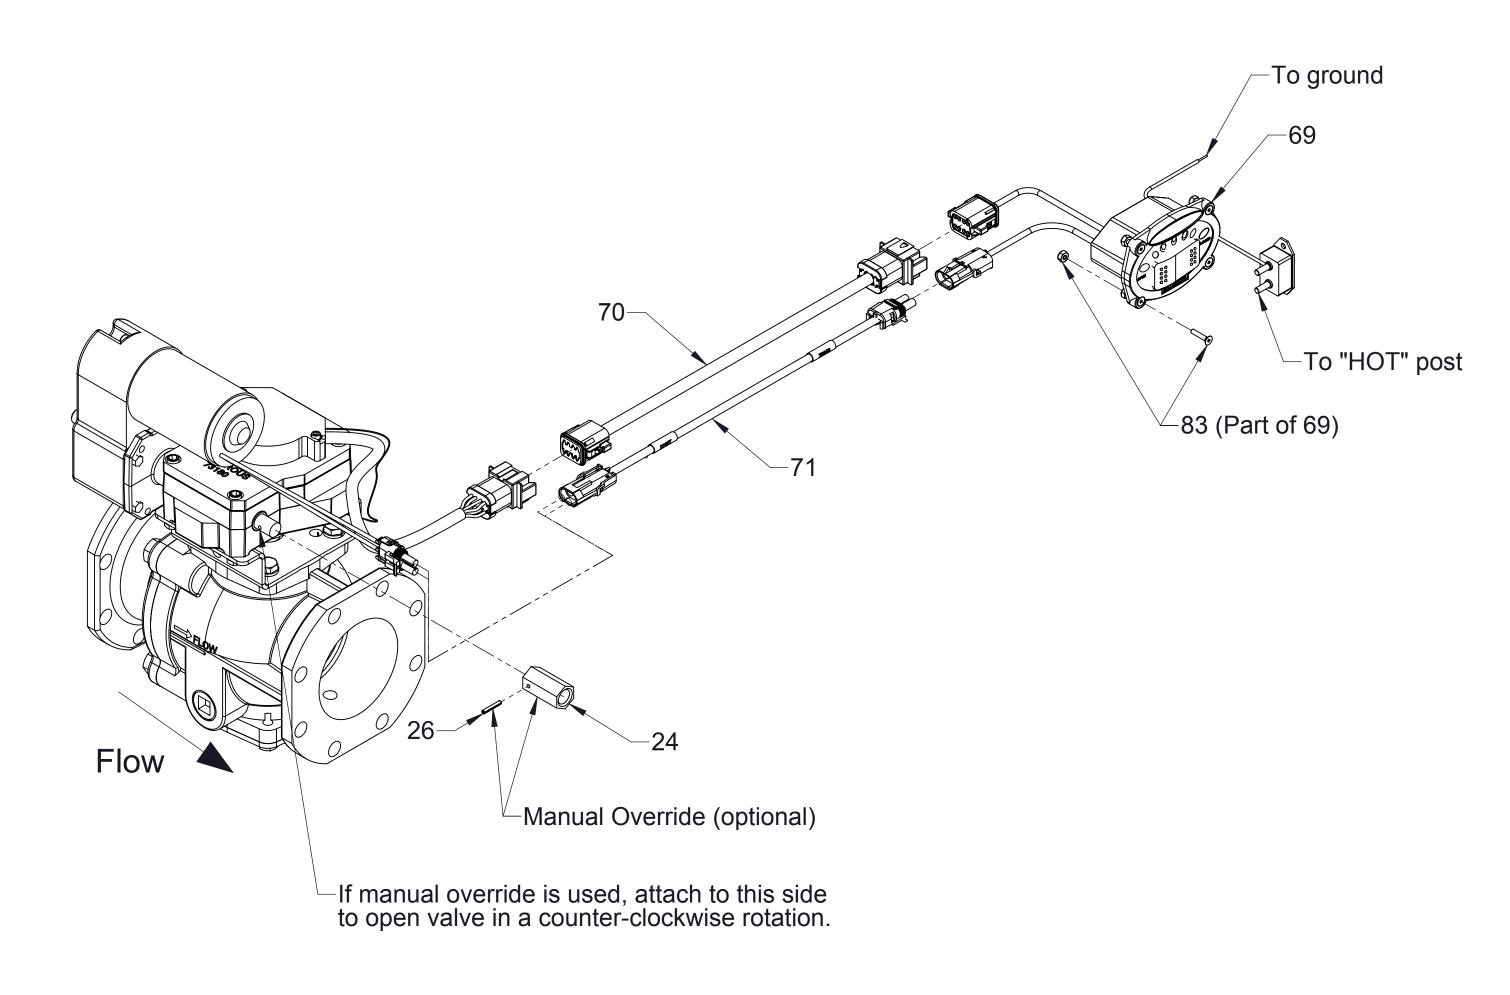

Used after April 7, 2008

| Ref No. | Description                                                                                                                     |
|---------|---------------------------------------------------------------------------------------------------------------------------------|
| 24      | Nut-Adapter                                                                                                                     |
| 26      | Pin-Spirol, 1/8 X 3/4 in, Heavy, SS                                                                                             |
| 69      | LED Panel Wiring Assembly                                                                                                       |
| 70      | Wire Assembly-Switch Extension                                                                                                  |
| 71      | Wire-Motor Extension                                                                                                            |
| 83      | Screw-Machine, Flat Hd, Hex Soc, #6-32 x 3/4 in (Prior to November 6, 2006)                                                     |
| 83      | Control Panel Mounting Hardware (Includes (4) Socked Hd Screws, #6-32 x 3/4 and (4) Nylok Nuts, #6-32) (After November 6, 2006) |
| 84      | Nut-Hex, Nylok, #6-32 (Prior to November 6, 2006)                                                                               |

Valves built prior to November 6, 2006

Valves built after November 6, 2006

| Ref No. | Description                    |
|---------|--------------------------------|
| 53      | Rotary Encoder Replacement Kit |
| 85      | Motor Replacement Kit          |
| 86      | Actuator Subassembly           |
| 87      | Valve and Actuator Subassembly |