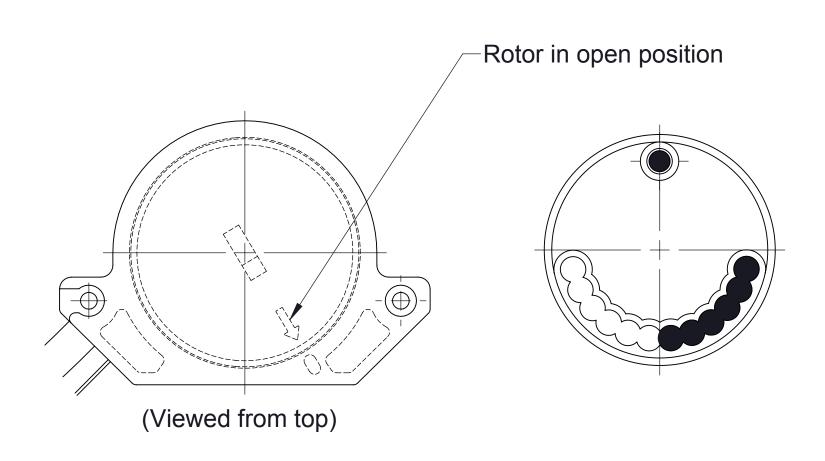

## **Encoder Ground Wire Detail**

**Rotor Position** 

**Rotor Magnet Positions** 

Valve and Actuator Subassembly

87

**Available Repair Subassemblies**