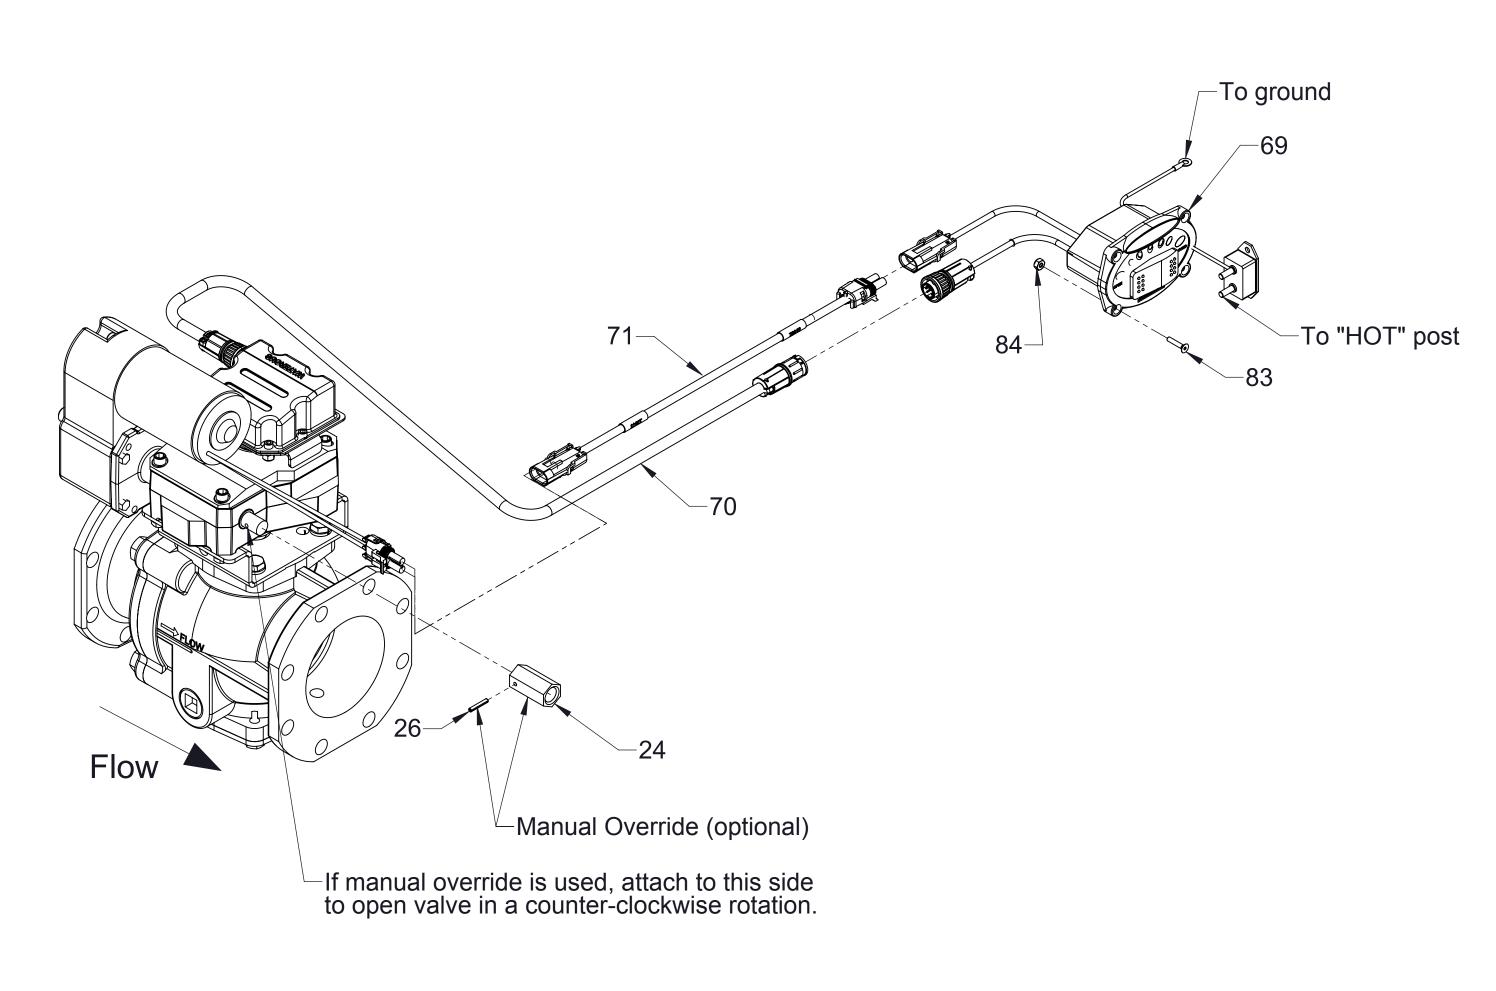

Used after April 7, 2008

| Ref No. | Description                                                                                                                     |
|---------|---------------------------------------------------------------------------------------------------------------------------------|
| 24      | Nut-Adapter                                                                                                                     |
| 26      | Pin-Spirol, 1/8 X 3/4 in, Heavy, SS                                                                                             |
| 69      | LED Panel Wiring Assembly                                                                                                       |
| 70      | Wire Assembly-Switch Extension                                                                                                  |
| 71      | Wire-Motor Extension                                                                                                            |
| 83      | Screw-Machine, Flat Hd, Hex Soc, #6-32 x 3/4 in (Prior to November 6, 2006)                                                     |
| 83      | Control Panel Mounting Hardware (Includes (4) Socked Hd Screws, #6-32 x 3/4 and (4) Nylok Nuts, #6-32) (After November 6, 2006) |
| 84      | Nut-Hex, Nylok, #6-32 (Prior to November 6, 2006)                                                                               |

Valves built prior to November 6, 2006

Valves built after November 6, 2006

| Ref No. | Description                    |
|---------|--------------------------------|
| 53      | Rotary Encoder Replacement Kit |
| 85      | Motor Replacement Kit          |
| 86      | Actuator Subassembly           |
| 87      | Valve and Actuator Subassembly |