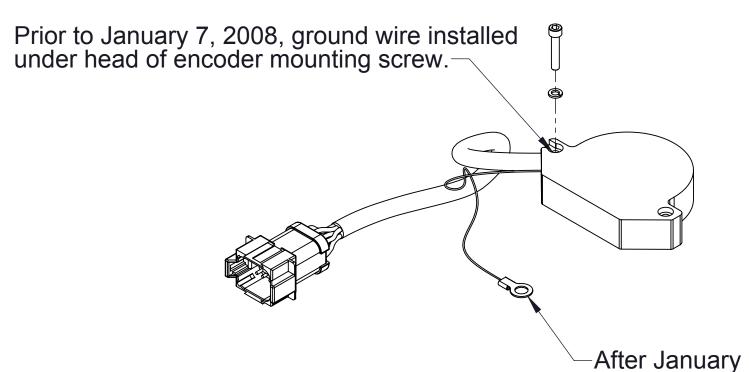

## **Encoder Details**

After January 7, 2008, ground wire installed under head of mounting bracket, see 86.

## **Encoder Ground Wire Detail**

**Rotor Position** 

**Rotor Magnet Positions** 

Valve and Actuator Subassembly

87

**Available Repair Subassemblies**