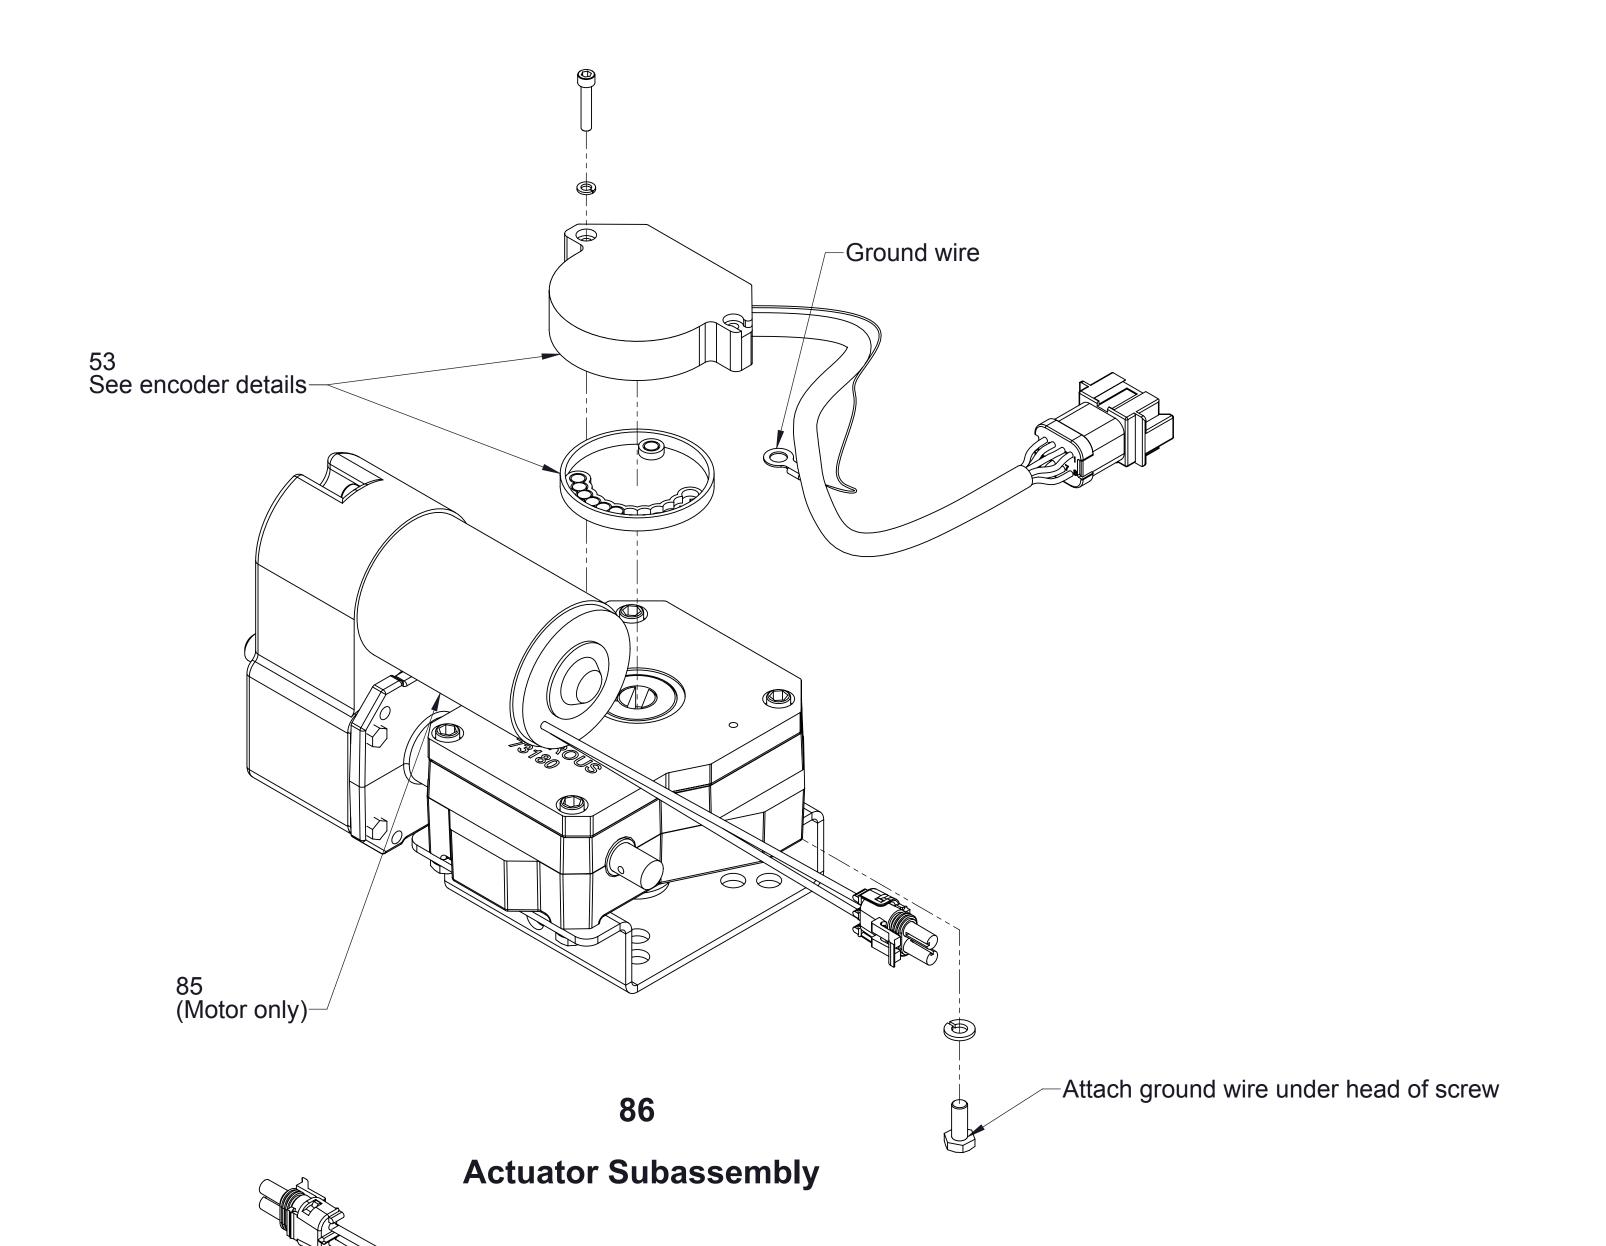

Valves built prior to November 6, 2006

Valves built after November 6, 2006

| Ref No. | Description                    |
|---------|--------------------------------|
| 53      | Rotary Encoder Replacement Kit |
| 85      | Motor Replacement Kit          |
| 86      | Actuator Subassembly           |
| 87      | Valve and Actuator Subassembly |

85 Motor Replacement Kit

> 53 Rotary Encoder Replacement Kit

## **Encoder Details**

After January 7, 2008, ground wire installed under head of mounting bracket, see 86.