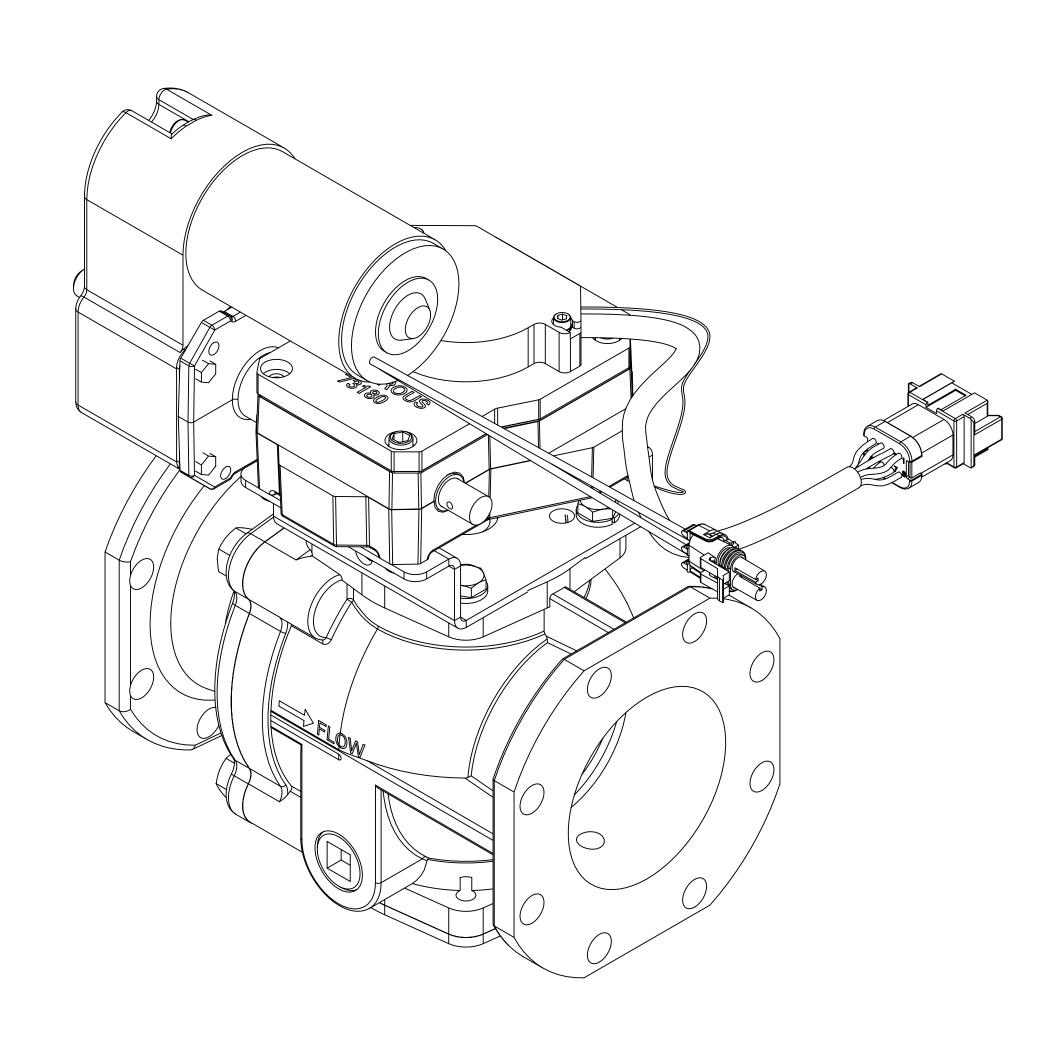

## 3-1/2 in. Standard Ductile Iron Discharge Valve Assembly with Electric Rotary Actuator Service Parts List

| Components                             | See Page |
|----------------------------------------|----------|
| 3-1/2 in. Standard Electric Ball Valve | 2        |
| Cables and Panel Components            | 3        |
| Available Repair Subassemblies         | 4        |