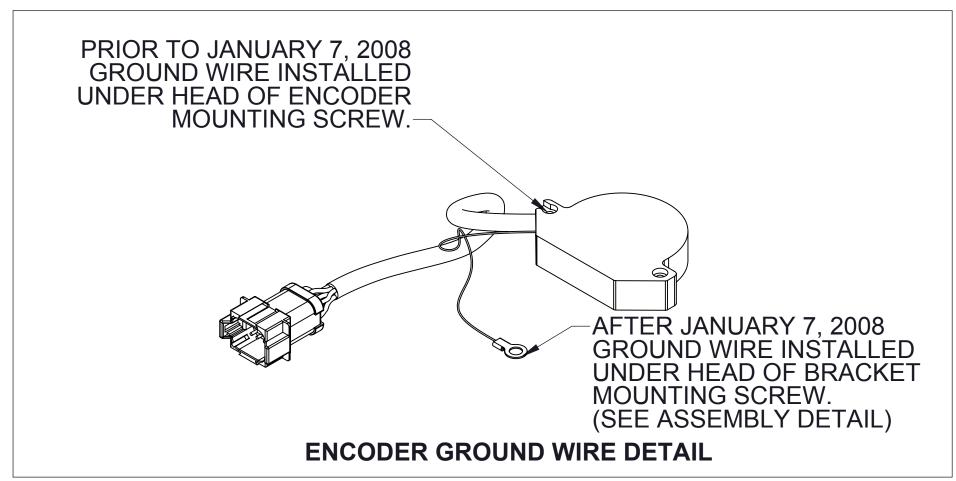

REF NO.

**DESCRIPTION** 

| REF NO. | DESCRIPTION                                                                                        |
|---------|----------------------------------------------------------------------------------------------------|
| 1       | Bracket-Mounting                                                                                   |
| 2       | Screw-Hex Hd, 1/4-20 x 5/8 in, Zinc Plated                                                         |
| 3       | Washer-Lock, 1/4 in, Zinc Plated                                                                   |
| *4      | Pin-Spring, 1/4 x 1-1/8 in, SS                                                                     |
| 5       | Shaft-Extension                                                                                    |
| 6       | Housing-Actuator (Includes 9, 12, 13)                                                              |
| 7       | Plug-Rubber                                                                                        |
| *8      | O-Ring, UL, 1 x 1-1/4 in                                                                           |
| 9       | Bearing-Flange                                                                                     |
| 10      | Gear-Worm, Sector                                                                                  |
| 11      | Key-Square, 3/16 x 1-1/4 in, SS                                                                    |
| 12      | Bearing-Sleeve, 1/2 x 5/8 in                                                                       |
| *13     | O-Ring, 1/2 x 5/8 in                                                                               |
| 14      | Gear-Worm                                                                                          |
| *15     | Pin-Spirol, 1/8 X 3/4 in, Heavy, SS                                                                |
| 16      | Cover-Actuator (Includes 9)                                                                        |
| 17      | Screw-Cap, Hex Socket Hd, 1/4-20 x 5/8 in                                                          |
| 19      | Screw-Cap, Hex Socket Hd, 8-32 x 1/2 in                                                            |
| 21      | Screw-Cap, Hex Socket Hd, 8-32 x 7/8 in                                                            |
| 22      | Washer-Lock, Med-Spring, No.8, Zinc Plated                                                         |
| 25      | Motor-Gear                                                                                         |
| 30      | Disc-Limit                                                                                         |
| 31      | Screw-Hex Head, 3/8-16 X 5/8 in, Zinc Plated                                                       |
| 32      | Washer-Lock, 3/8 in, Zinc Plated                                                                   |
| *48     | Gasket-Housing, Actuator                                                                           |
| 53      | Encoder-Rotary, 90° (After November 6, 2006)<br>Rotary Switch Assembly (Prior to November 6, 2006) |
| *54     | Motor-Gear, Gasket                                                                                 |
| 56      | O-Ring and Gasket Repair Kit                                                                       |
| 57      | Motor Replacement Kit                                                                              |