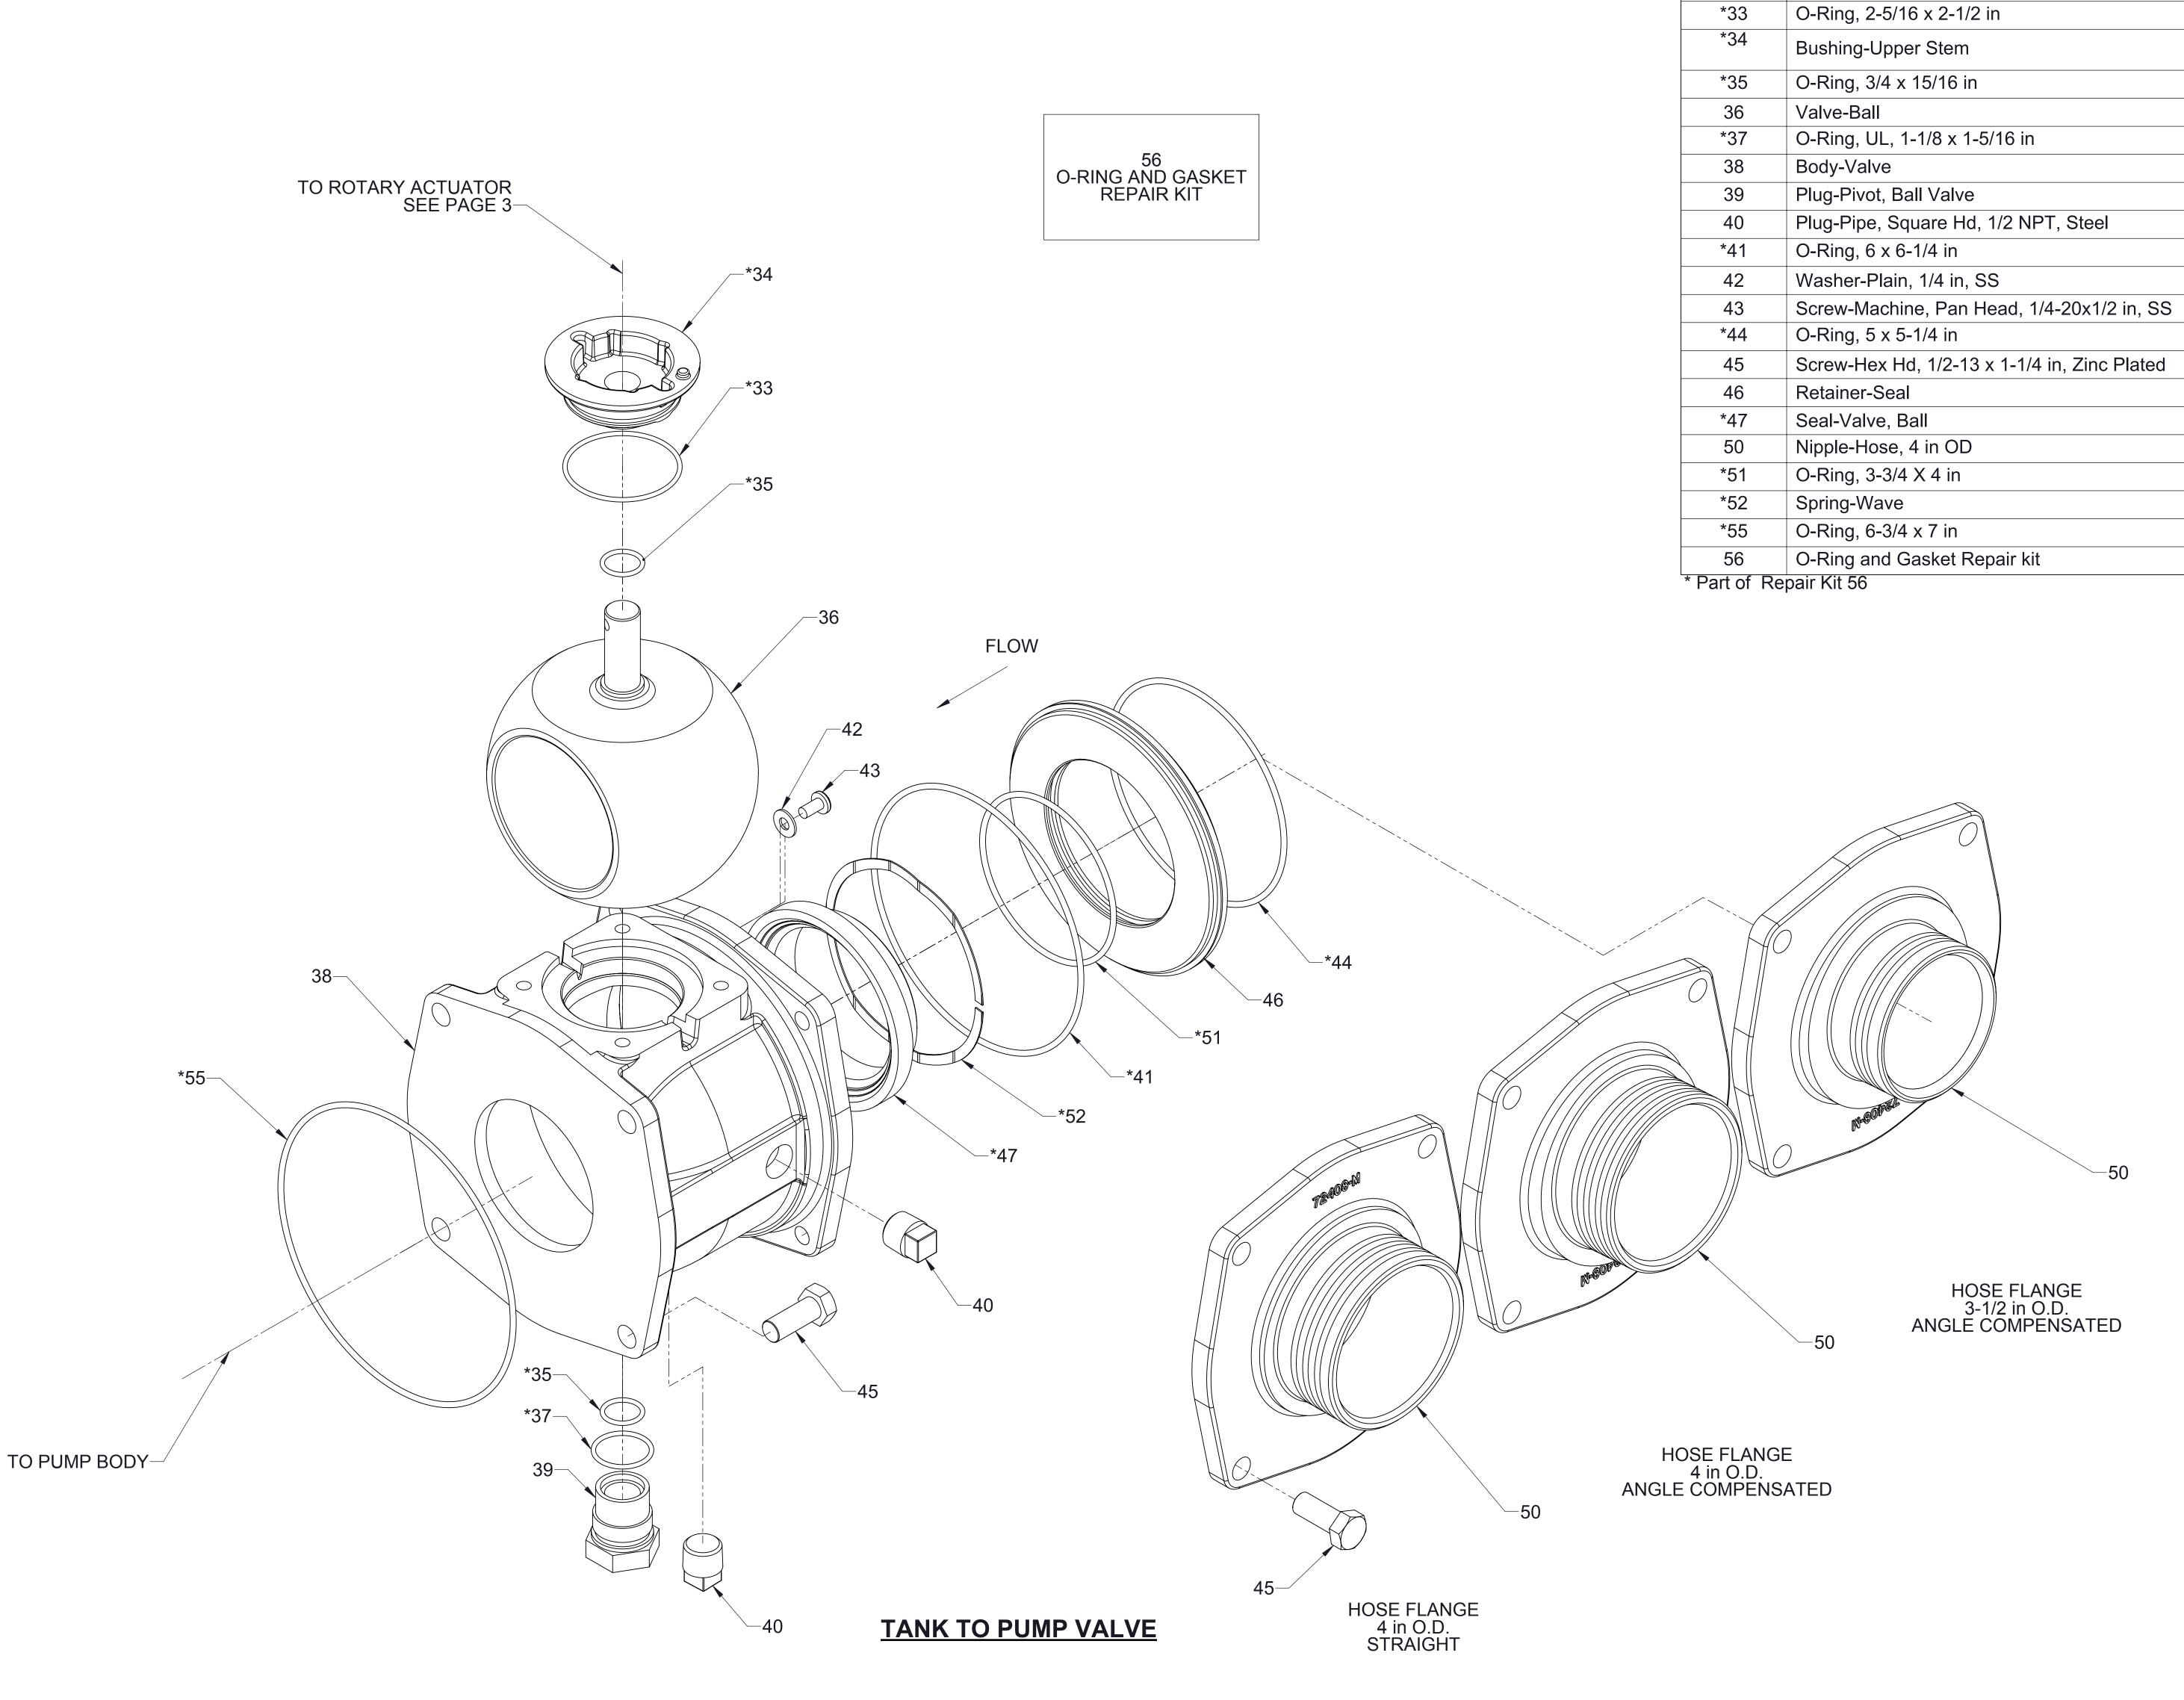

## Tank to Pump Valve with Electric Rotary Actuator Service Parts List

| Components                     | See Page |
|--------------------------------|----------|
| Tank to Pump Valve             | 2        |
| Electric Rotary Actuator       | 3        |
| Cables and Panel Components    | 4        |
| Available Repair Subassemblies | 5        |