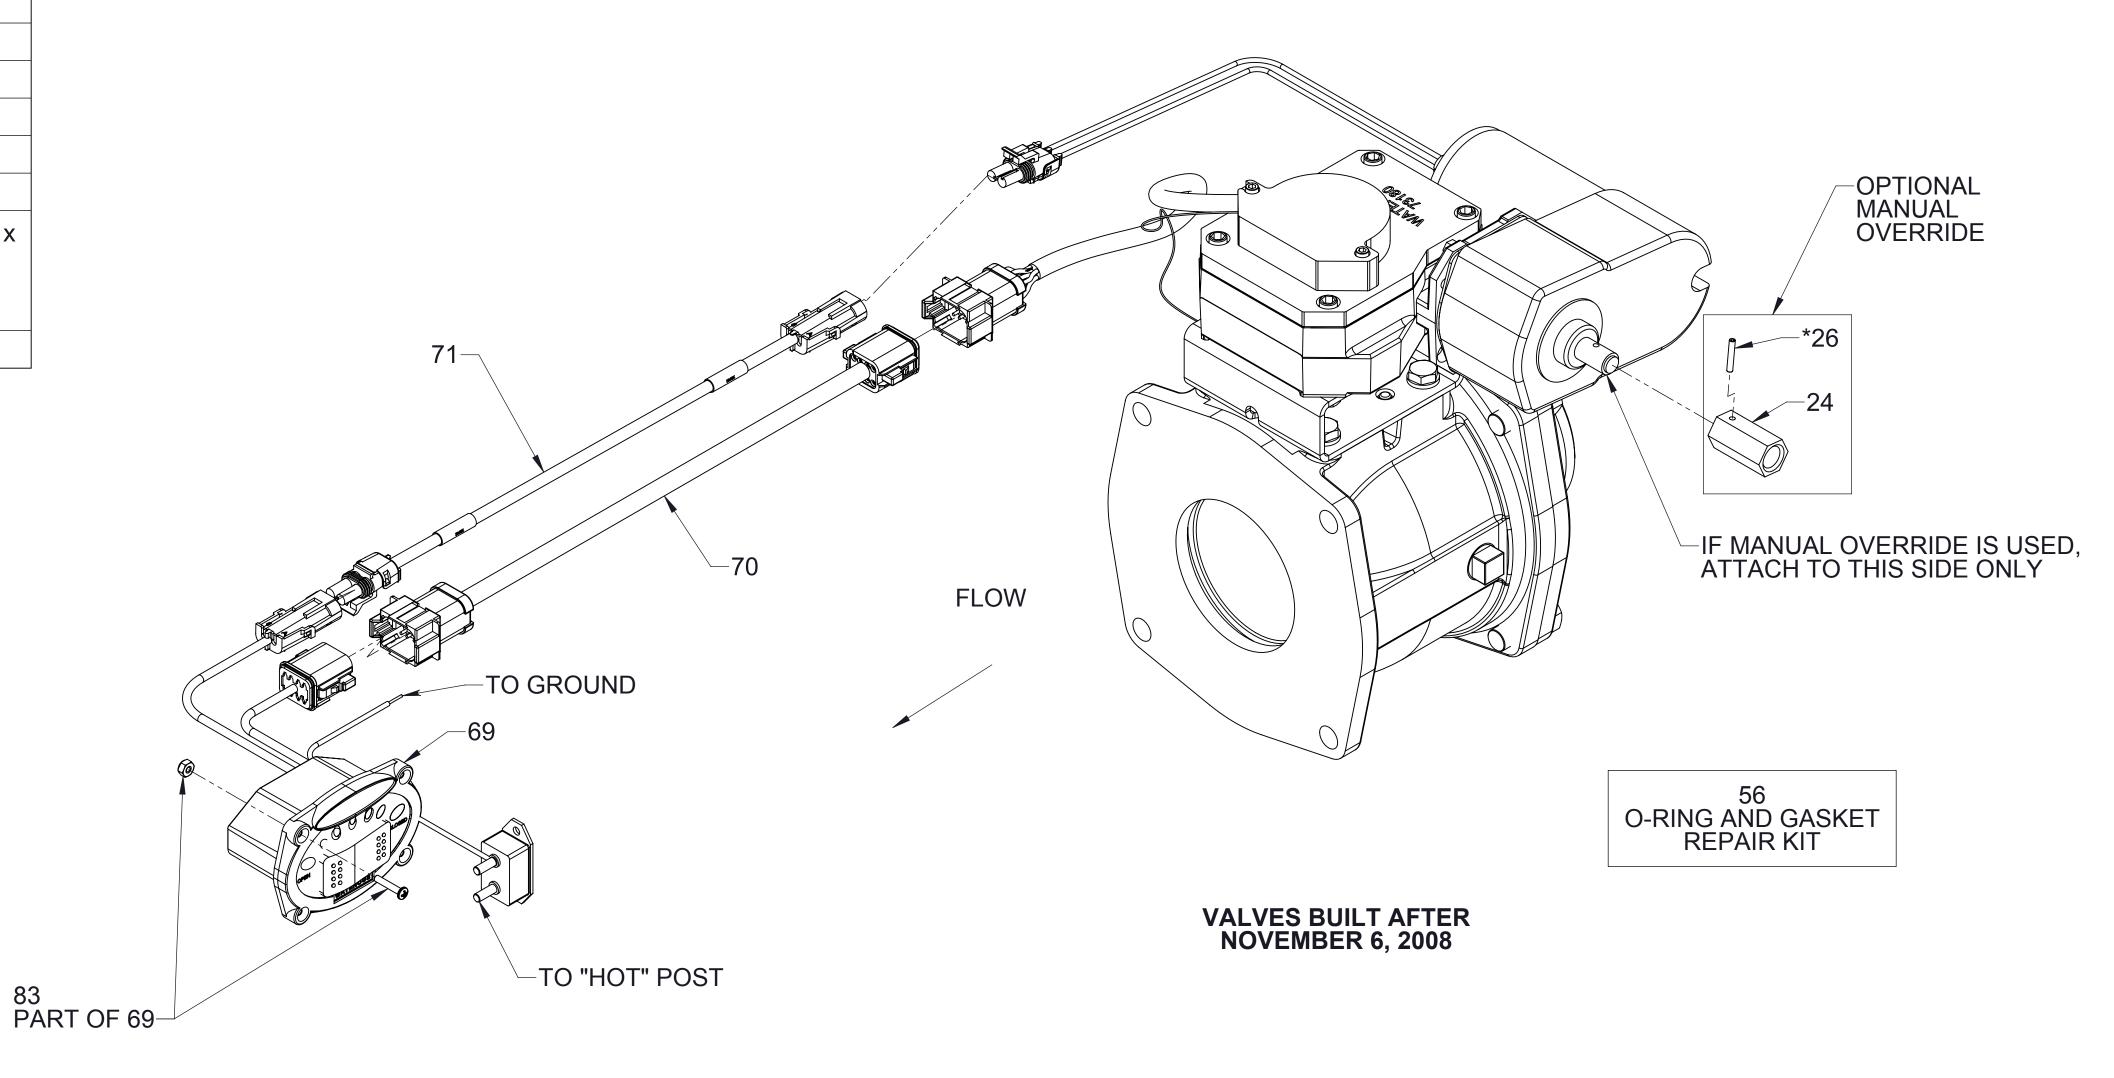

REF NO.

**DESCRIPTION** 

| REF NO. | DESCRIPTION                                                                                        |
|---------|----------------------------------------------------------------------------------------------------|
| 1       | Bracket-Mounting                                                                                   |
| 2       | Screw-Hex Hd, 1/4-20 x 5/8 in, Zinc Plated                                                         |
| 3       | Washer-Lock, 1/4 in, Zinc Plated                                                                   |
| *4      | Pin-Spring, 1/4 x 1-1/8 in, SS                                                                     |
| 5       | Shaft-Extension                                                                                    |
| 6       | Housing-Actuator (Includes 9, 12, 13)                                                              |
| 7       | Plug-Rubber                                                                                        |
| *8      | O-Ring, UL, 1 x 1-1/4 in                                                                           |
| 9       | Bearing-Flange                                                                                     |
| 10      | Gear-Worm, Sector                                                                                  |
| 11      | Key-Square, 3/16 x 1-1/4 in, SS                                                                    |
| 12      | Bearing-Sleeve, 1/2 x 5/8 in                                                                       |
| *13     | O-Ring, 1/2 x 5/8 in                                                                               |
| 14      | Gear-Worm                                                                                          |
| *15     | Pin-Spirol, 1/8 X 3/4 in, Heavy, SS                                                                |
| 16      | Cover-Actuator (Includes 9)                                                                        |
| 17      | Screw-Cap, Hex Socket Hd, 1/4-20 x 5/8 in                                                          |
| 19      | Screw-Cap, Hex Socket Hd, 8-32 x 1/2 in                                                            |
| 21      | Screw-Cap, Hex Socket Hd, 8-32 x 7/8 in                                                            |
| 22      | Washer-Lock, Med-Spring, No.8, Zinc Plated                                                         |
| 25      | Motor-Gear                                                                                         |
| 30      | Disc-Limit                                                                                         |
| 31      | Screw-Hex Head, 3/8-16 X 5/8 in, Zinc Plated                                                       |
| 32      | Washer-Lock, 3/8 in, Zinc Plated                                                                   |
| *48     | Gasket-Housing, Actuator                                                                           |
| 53      | Encoder-Rotary, 90° (After November 6, 2006)<br>Rotary Switch Assembly (Prior to November 6, 2006) |
| *54     | Motor-Gear, Gasket                                                                                 |
| 56      | O-Ring and Gasket Repair Kit                                                                       |
| 57      | Motor Replacement Kit                                                                              |

<sup>\*</sup> Part of Repair Kit 56

| REF NO. | DESCRIPTION                                                                                                                                           |
|---------|-------------------------------------------------------------------------------------------------------------------------------------------------------|
| 24      | Nut-Adapter                                                                                                                                           |
| *26     | Pin-Spirol, 1/8 X 3/4 in, Heavy, SS                                                                                                                   |
| 56      | O-Ring and Gasket Repair Kit                                                                                                                          |
| 69      | Panel Assembly-Control, Electric                                                                                                                      |
| 70      | Cable-Extension, Encoder                                                                                                                              |
| 71      | Wire-Motor Extension                                                                                                                                  |
| 83      | Control Panel Mounting Hardware (Includes (4) Screw – Machine, Pan Head, 6-32 x 3/4 in, SS and (4) Nut-Hex, Nylok, 6-32, SS) (After November 6, 2006) |
|         | Screw - Machine, Pan Head, 6-32 x 3/4 in, SS (Prior to November 6, 2006)                                                                              |
| 84      | Nut-Hex, Nylok, 6-32, SS (Prior to November 6, 2006)                                                                                                  |