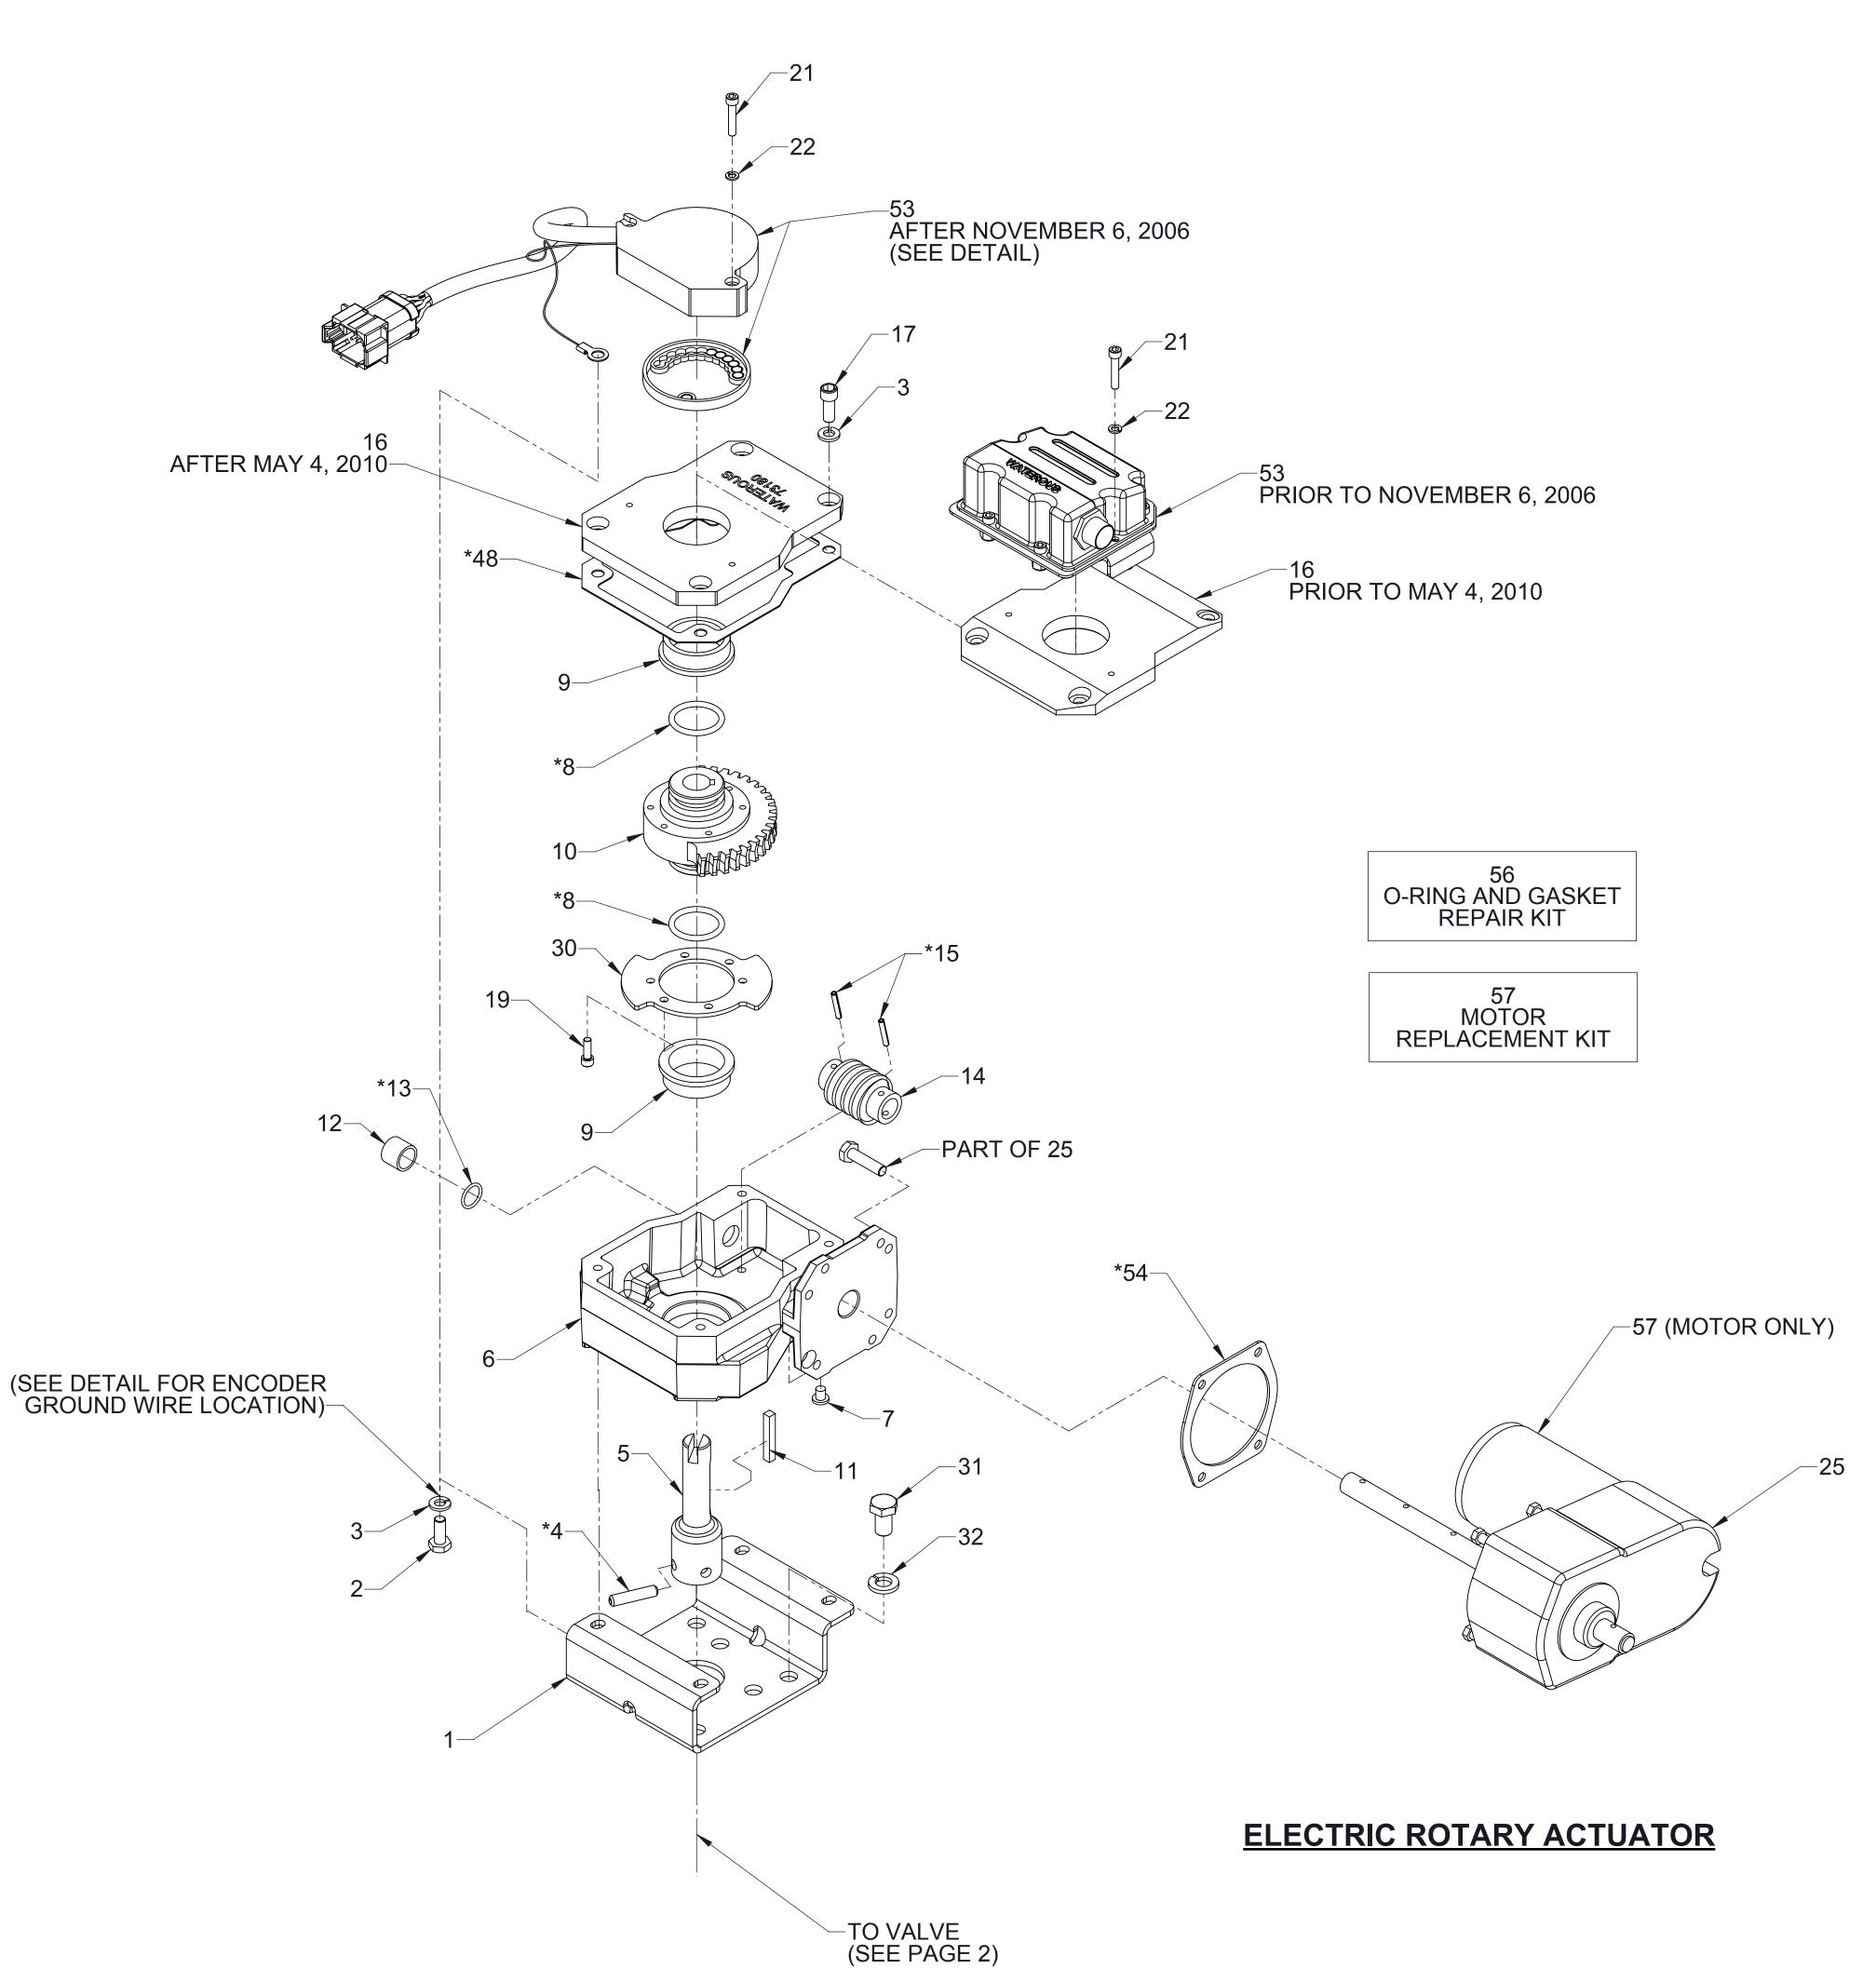

## Tank to Pump Valve with Electric Rotary Actuator Service Parts List

| Components                     | See Page |
|--------------------------------|----------|
| Tank to Pump Valve             | 2        |
| Electric Rotary Actuator       | 3        |
| Cables and Panel Components    | 4        |
| Available Repair Subassemblies | 5        |

REF NO.

**DESCRIPTION** 

| REF NO. | DESCRIPTION                                                                                        |
|---------|----------------------------------------------------------------------------------------------------|
| 1       | Bracket-Mounting                                                                                   |
| 2       | Screw-Hex Hd, 1/4-20 x 5/8 in, Zinc Plated                                                         |
| 3       | Washer-Lock, 1/4 in, Zinc Plated                                                                   |
| *4      | Pin-Spring, 1/4 x 1-1/8 in, SS                                                                     |
| 5       | Shaft-Extension                                                                                    |
| 6       | Housing-Actuator (Includes 9, 12, 13)                                                              |
| 7       | Plug-Rubber                                                                                        |
| *8      | O-Ring, UL, 1 x 1-1/4 in                                                                           |
| 9       | Bearing-Flange                                                                                     |
| 10      | Gear-Worm, Sector                                                                                  |
| 11      | Key-Square, 3/16 x 1-1/4 in, SS                                                                    |
| 12      | Bearing-Sleeve, 1/2 x 5/8 in                                                                       |
| *13     | O-Ring, 1/2 x 5/8 in                                                                               |
| 14      | Gear-Worm                                                                                          |
| *15     | Pin-Spirol, 1/8 X 3/4 in, Heavy, SS                                                                |
| 16      | Cover-Actuator (Includes 9)                                                                        |
| 17      | Screw-Cap, Hex Socket Hd, 1/4-20 x 5/8 in                                                          |
| 19      | Screw-Cap, Hex Socket Hd, 8-32 x 1/2 in                                                            |
| 21      | Screw-Cap, Hex Socket Hd, 8-32 x 7/8 in                                                            |
| 22      | Washer-Lock, Med-Spring, No.8, Zinc Plated                                                         |
| 25      | Motor-Gear                                                                                         |
| 30      | Disc-Limit                                                                                         |
| 31      | Screw-Hex Head, 3/8-16 X 5/8 in, Zinc Plated                                                       |
| 32      | Washer-Lock, 3/8 in, Zinc Plated                                                                   |
| *48     | Gasket-Housing, Actuator                                                                           |
| 53      | Encoder-Rotary, 90° (After November 6, 2006)<br>Rotary Switch Assembly (Prior to November 6, 2006) |
| *54     | Motor-Gear, Gasket                                                                                 |
| 56      | O-Ring and Gasket Repair Kit                                                                       |
| 57      | Motor Replacement Kit                                                                              |