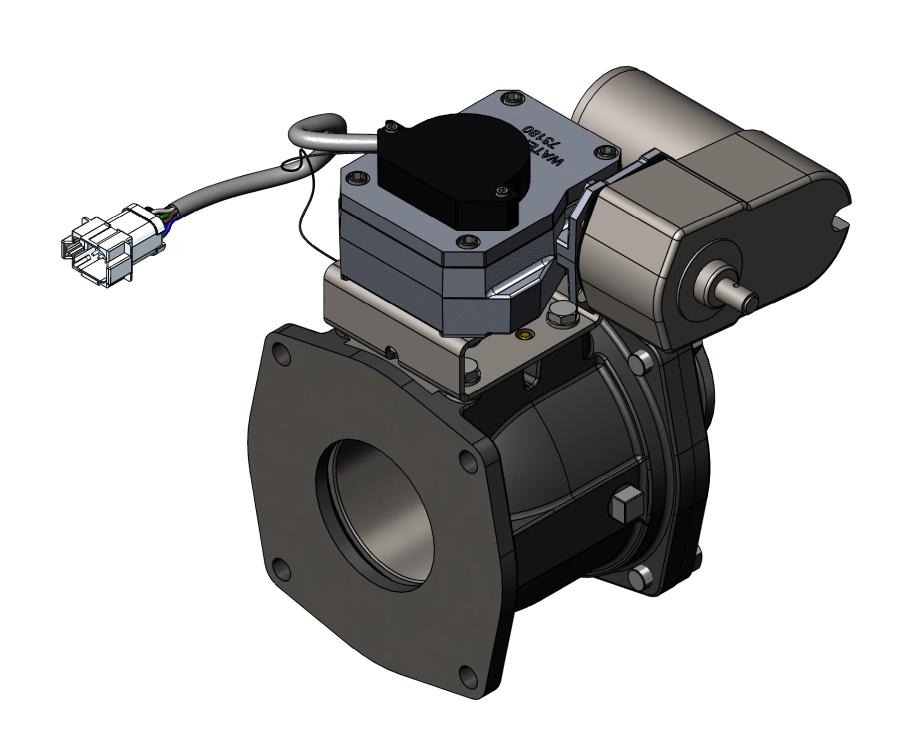

## Tank to Pump Valve with Electric Rotary Actuator Service Parts List

| Components                     | See Page |
|--------------------------------|----------|
| Tank to Pump Valve             | 2        |
| Electric Rotary Actuator       | 3        |
| Cables and Panel Components    | 4        |
| Available Repair Subassemblies | 5        |

REF NO.

**DESCRIPTION** 

| REF NO. | DESCRIPTION                                                                                        |
|---------|----------------------------------------------------------------------------------------------------|
| 1       | Bracket-Mounting                                                                                   |
| 2       | Screw-Hex Hd, 1/4-20 x 5/8 in, Zinc Plated                                                         |
| 3       | Washer-Lock, 1/4 in, Zinc Plated                                                                   |
| *4      | Pin-Spring, 1/4 x 1-1/8 in, SS                                                                     |
| 5       | Shaft-Extension                                                                                    |
| 6       | Housing-Actuator (Includes 9, 12, 13)                                                              |
| 7       | Plug-Rubber                                                                                        |
| *8      | O-Ring, UL, 1 x 1-1/4 in                                                                           |
| 9       | Bearing-Flange                                                                                     |
| 10      | Gear-Worm, Sector                                                                                  |
| 11      | Key-Square, 3/16 x 1-1/4 in, SS                                                                    |
| 12      | Bearing-Sleeve, 1/2 x 5/8 in                                                                       |
| *13     | O-Ring, 1/2 x 5/8 in                                                                               |
| 14      | Gear-Worm                                                                                          |
| *15     | Pin-Spirol, 1/8 X 3/4 in, Heavy, SS                                                                |
| 16      | Cover-Actuator (Includes 9)                                                                        |
| 17      | Screw-Cap, Hex Socket Hd, 1/4-20 x 5/8 in                                                          |
| 19      | Screw-Cap, Hex Socket Hd, 8-32 x 1/2 in                                                            |
| 21      | Screw-Cap, Hex Socket Hd, 8-32 x 7/8 in                                                            |
| 22      | Washer-Lock, Med-Spring, No.8, Zinc Plated                                                         |
| 25      | Motor-Gear                                                                                         |
| 30      | Disc-Limit                                                                                         |
| 31      | Screw-Hex Head, 3/8-16 X 5/8 in, Zinc Plated                                                       |
| 32      | Washer-Lock, 3/8 in, Zinc Plated                                                                   |
| *48     | Gasket-Housing, Actuator                                                                           |
| 53      | Encoder-Rotary, 90° (After November 6, 2006)<br>Rotary Switch Assembly (Prior to November 6, 2006) |
| *54     | Motor-Gear, Gasket                                                                                 |
| 56      | O-Ring and Gasket Repair Kit                                                                       |
| 57      | Motor Replacement Kit                                                                              |