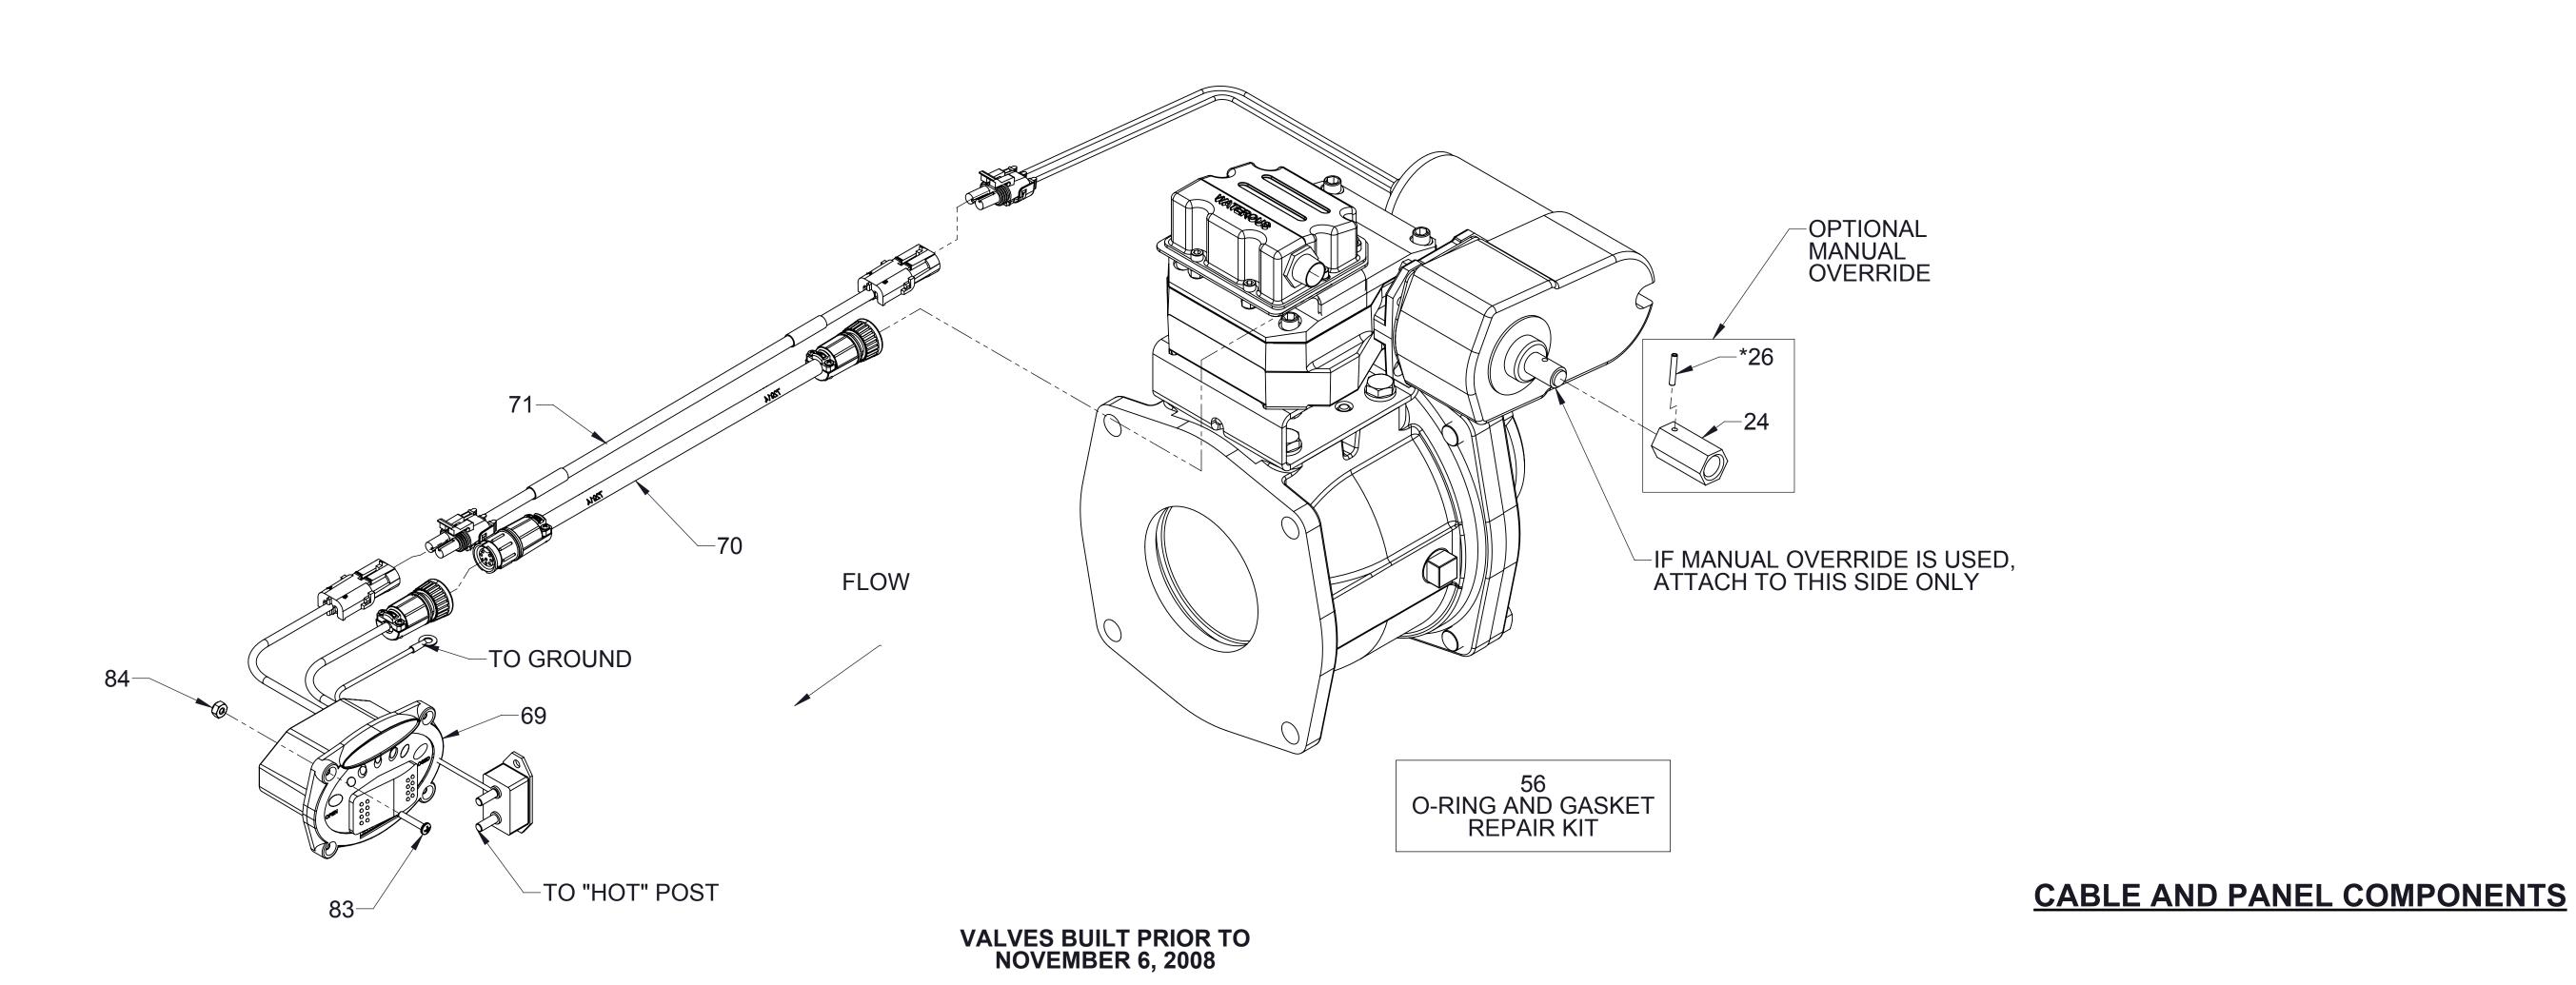

<sup>\*</sup> Part of Repair Kit 56

| REF NO. | DESCRIPTION                                                                                                                                           |
|---------|-------------------------------------------------------------------------------------------------------------------------------------------------------|
| 24      | Nut-Adapter                                                                                                                                           |
| *26     | Pin-Spirol, 1/8 X 3/4 in, Heavy, SS                                                                                                                   |
| 56      | O-Ring and Gasket Repair Kit                                                                                                                          |
| 69      | Panel Assembly-Control, Electric                                                                                                                      |
| 70      | Cable-Extension, Encoder                                                                                                                              |
| 71      | Wire-Motor Extension                                                                                                                                  |
| 83      | Control Panel Mounting Hardware (Includes (4) Screw – Machine, Pan Head, 6-32 x 3/4 in, SS and (4) Nut-Hex, Nylok, 6-32, SS) (After November 6, 2006) |
|         | Screw - Machine, Pan Head, 6-32 x 3/4 in, SS (Prior to November 6, 2006)                                                                              |
| 84      | Nut-Hex, Nylok, 6-32, SS (Prior to November 6, 2006)                                                                                                  |