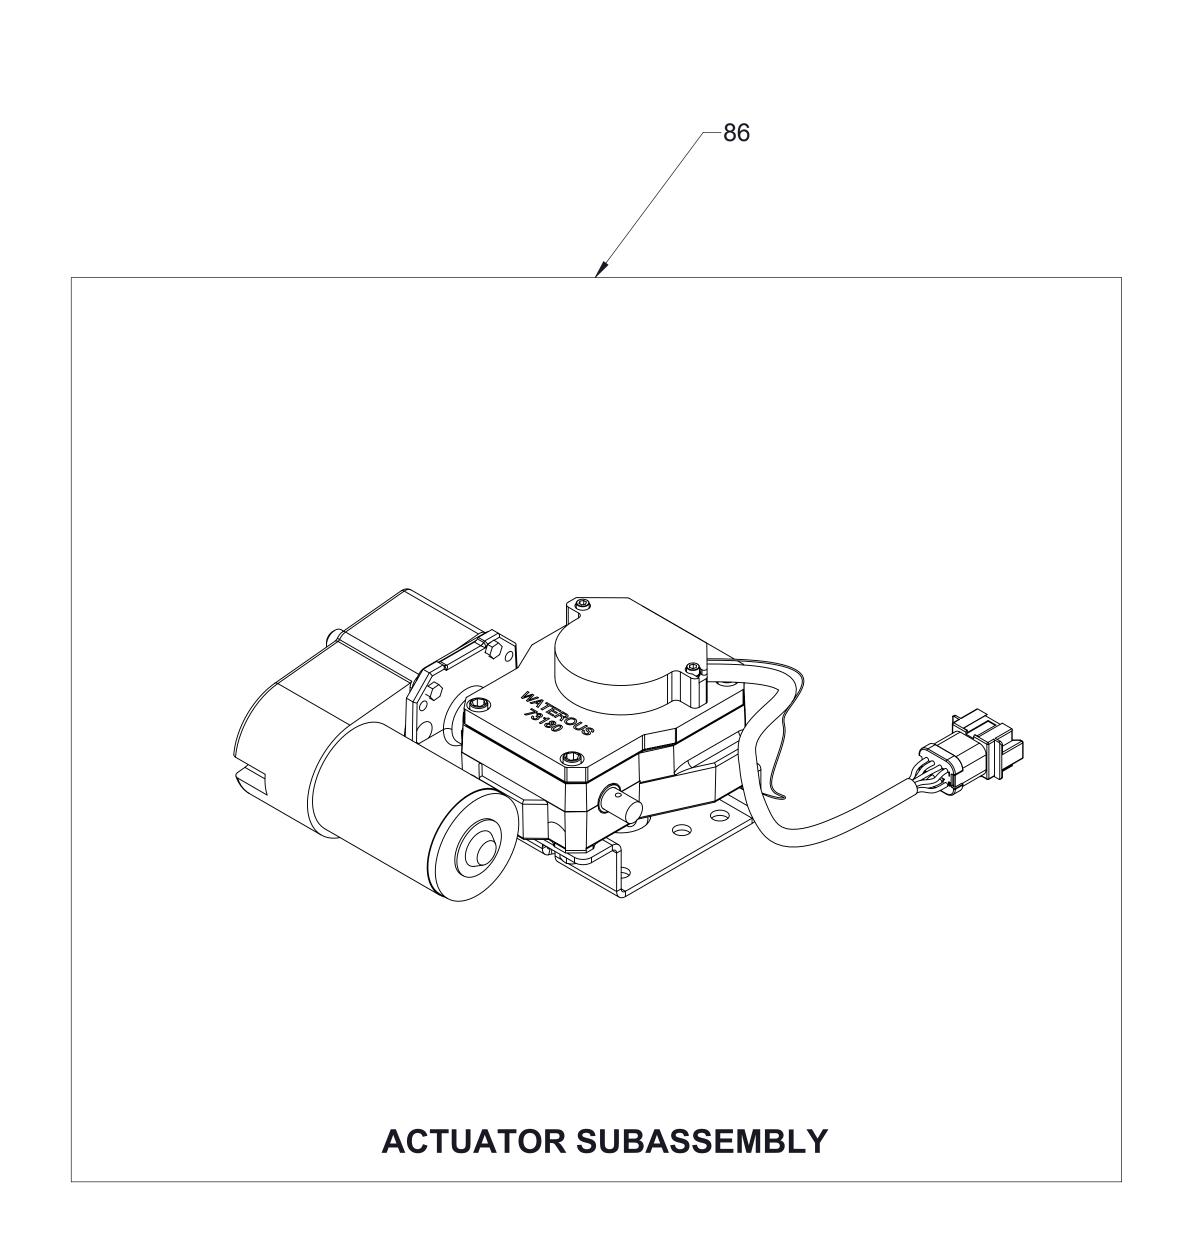

<sup>\*</sup> Part of Repair Kit 56

| REF NO. | DESCRIPTION                                     |
|---------|-------------------------------------------------|
| 85      | Valve with Electric Rotary Actuator Subassembly |
| 86      | Actuator Subassembly                            |