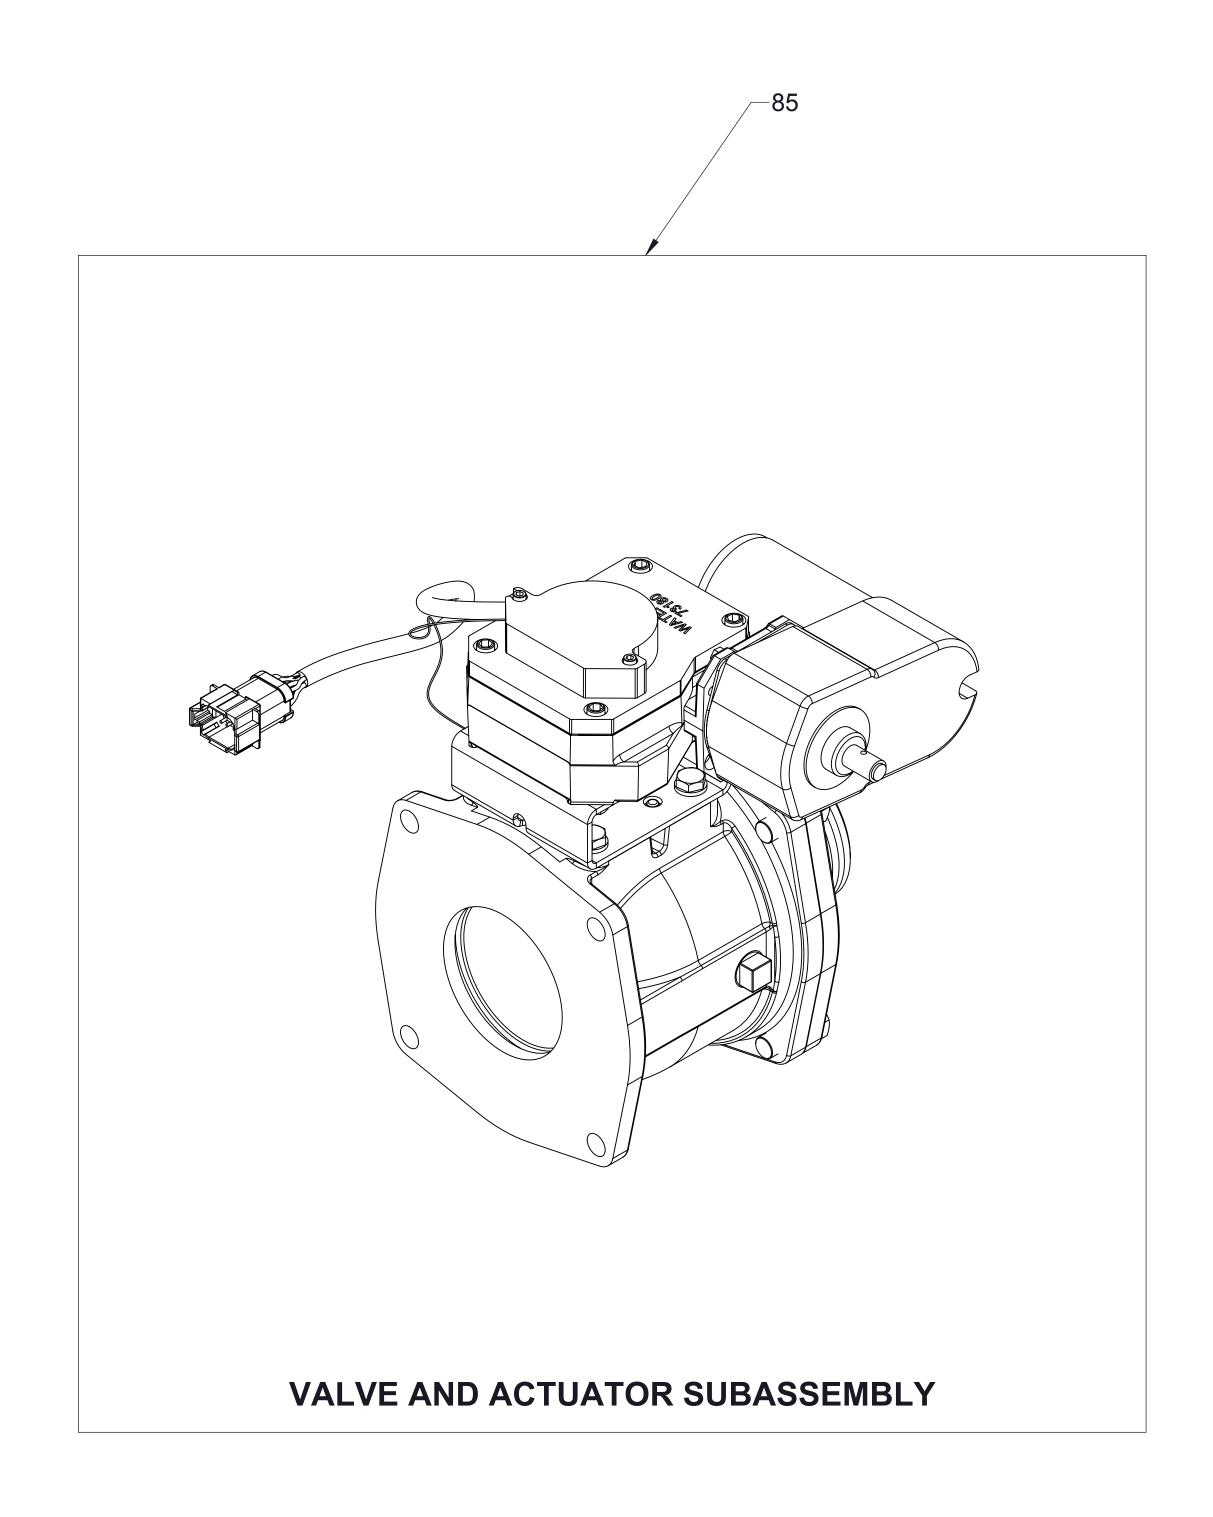

<sup>\*</sup> Part of Repair Kit 56

| REF NO. | DESCRIPTION                                     |
|---------|-------------------------------------------------|
| 85      | Valve with Electric Rotary Actuator Subassembly |
| 86      | Actuator Subassembly                            |