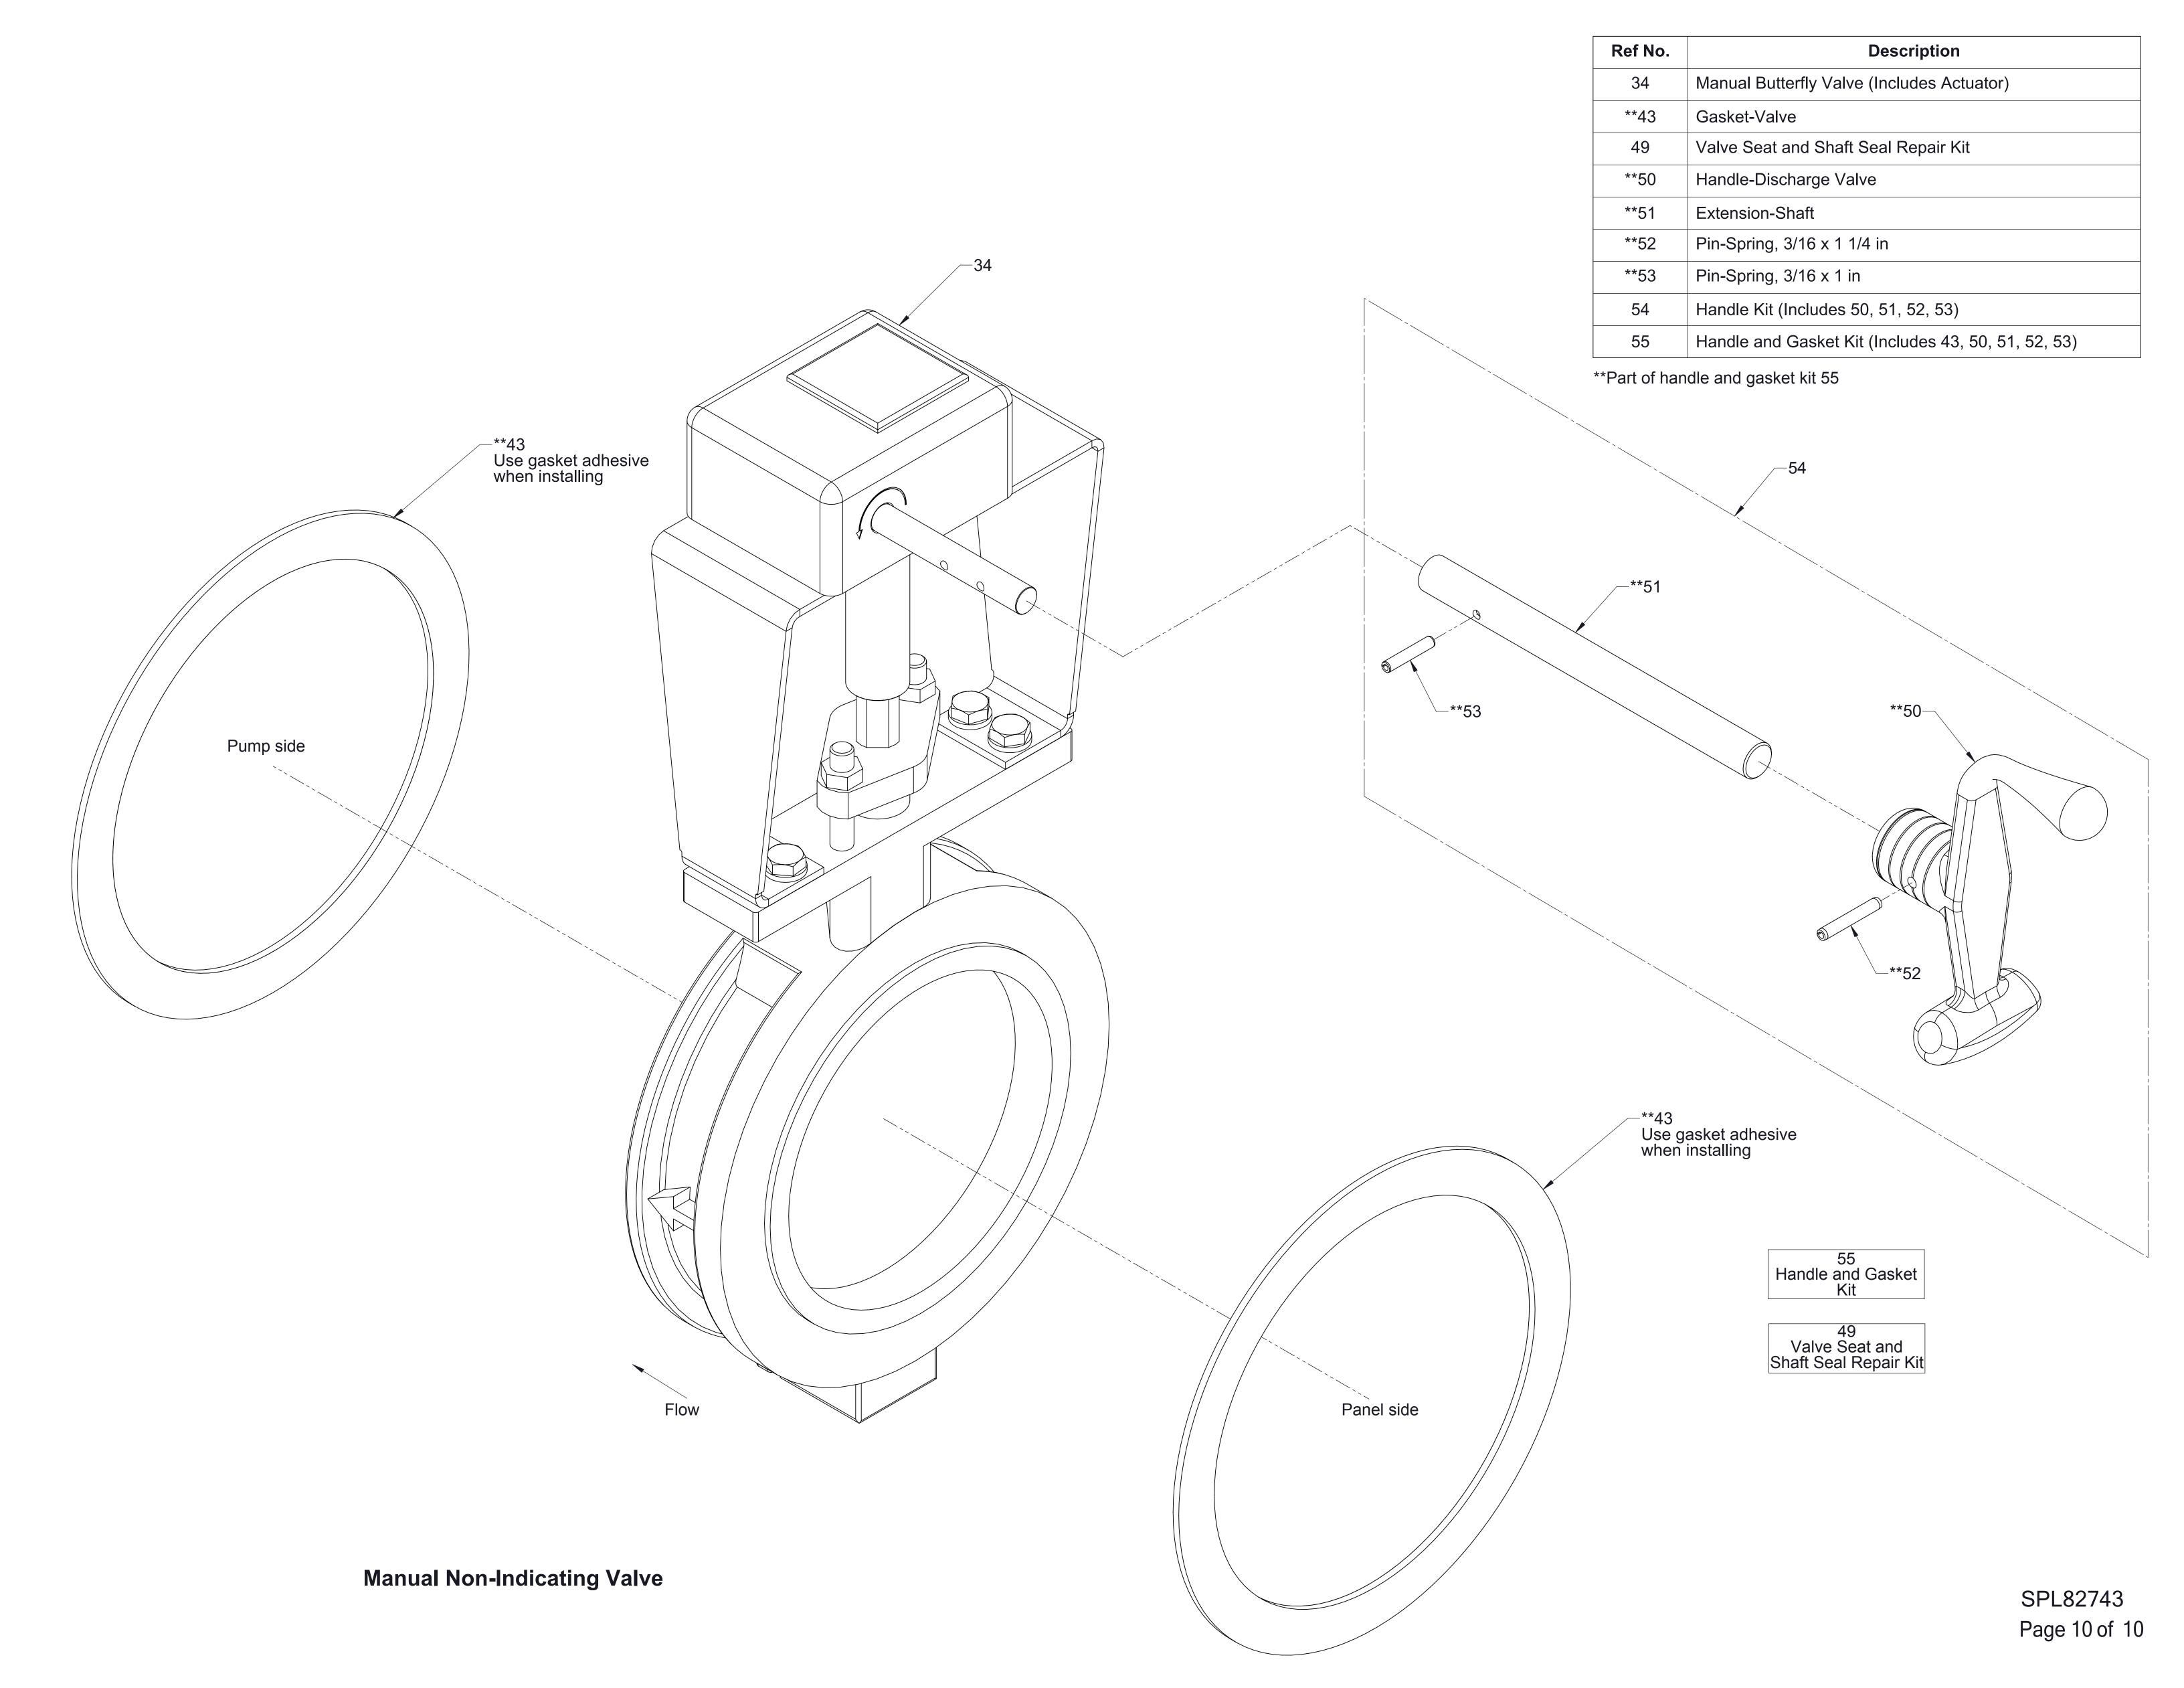

| Ref No. | Description                                               |
|---------|-----------------------------------------------------------|
| 38      | Panel Assembly (prior to November 6, 2006)                |
| 39      | Wire-Switch Extension                                     |
| 40      | Wire-Motor Extension                                      |
| 41      | Screw-Machine, Flat Hd, Hex Soc, #6-32 x 3/4 in           |
| 42      | Nut-Hex, Nylok, #6-32                                     |
| 43      | Gasket-Valve                                              |
| 45      | Valve and Actuator Subassembly                            |
| 57      | Cable-Extension, Encoder                                  |
| 58      | Panel Assembly-Control, Electric (after November 6, 2006) |
| 86      | Actuator Subassembly                                      |

## **Manual Override**

If manual override is used, attach to shaft on opposite side of motor only.

| Ref No.Description34Valve-Body, 6 in Jamesbury35Screw-Hex Hd, 3/8-16 x 3/4 in36Washer-Lock, 3/8 in |    |
|----------------------------------------------------------------------------------------------------|----|
|                                                                                                    |    |
| 36 Washer-Lock, 3/8 in                                                                             |    |
|                                                                                                    |    |
| 49 Valve Seat and Shaft Repair Kit                                                                 |    |
|                                                                                                    |    |
|                                                                                                    |    |
|                                                                                                    |    |
|                                                                                                    |    |
|                                                                                                    |    |
|                                                                                                    |    |
|                                                                                                    |    |
|                                                                                                    |    |
|                                                                                                    |    |
|                                                                                                    |    |
|                                                                                                    |    |
|                                                                                                    |    |
|                                                                                                    |    |
|                                                                                                    | 35 |
|                                                                                                    |    |
|                                                                                                    | 36 |
| Valve Seat and Shaft Seal Repair Kit                                                               |    |
|                                                                                                    |    |
|                                                                                                    |    |
|                                                                                                    |    |
|                                                                                                    |    |
| Pump side                                                                                          |    |
|                                                                                                    |    |
|                                                                                                    |    |
|                                                                                                    |    |
|                                                                                                    |    |
|                                                                                                    |    |
|                                                                                                    |    |
|                                                                                                    |    |
|                                                                                                    |    |
|                                                                                                    |    |
|                                                                                                    |    |
|                                                                                                    |    |
|                                                                                                    |    |
|                                                                                                    |    |
| Panel side                                                                                         |    |
| Failei side                                                                                        |    |
|                                                                                                    |    |

Manual Indicating Valve with Cable and Panel Components

| Ref No. | Description                          |
|---------|--------------------------------------|
| 34      | Valve-Body, 6 in Jamesbury           |
| 35      | Screw-Hex Hd, 3/8-16 x 3/4 in        |
| 36      | Washer-Lock, 3/8 in                  |
| 49      | Valve Seat and Shaft Seal Repair Kit |