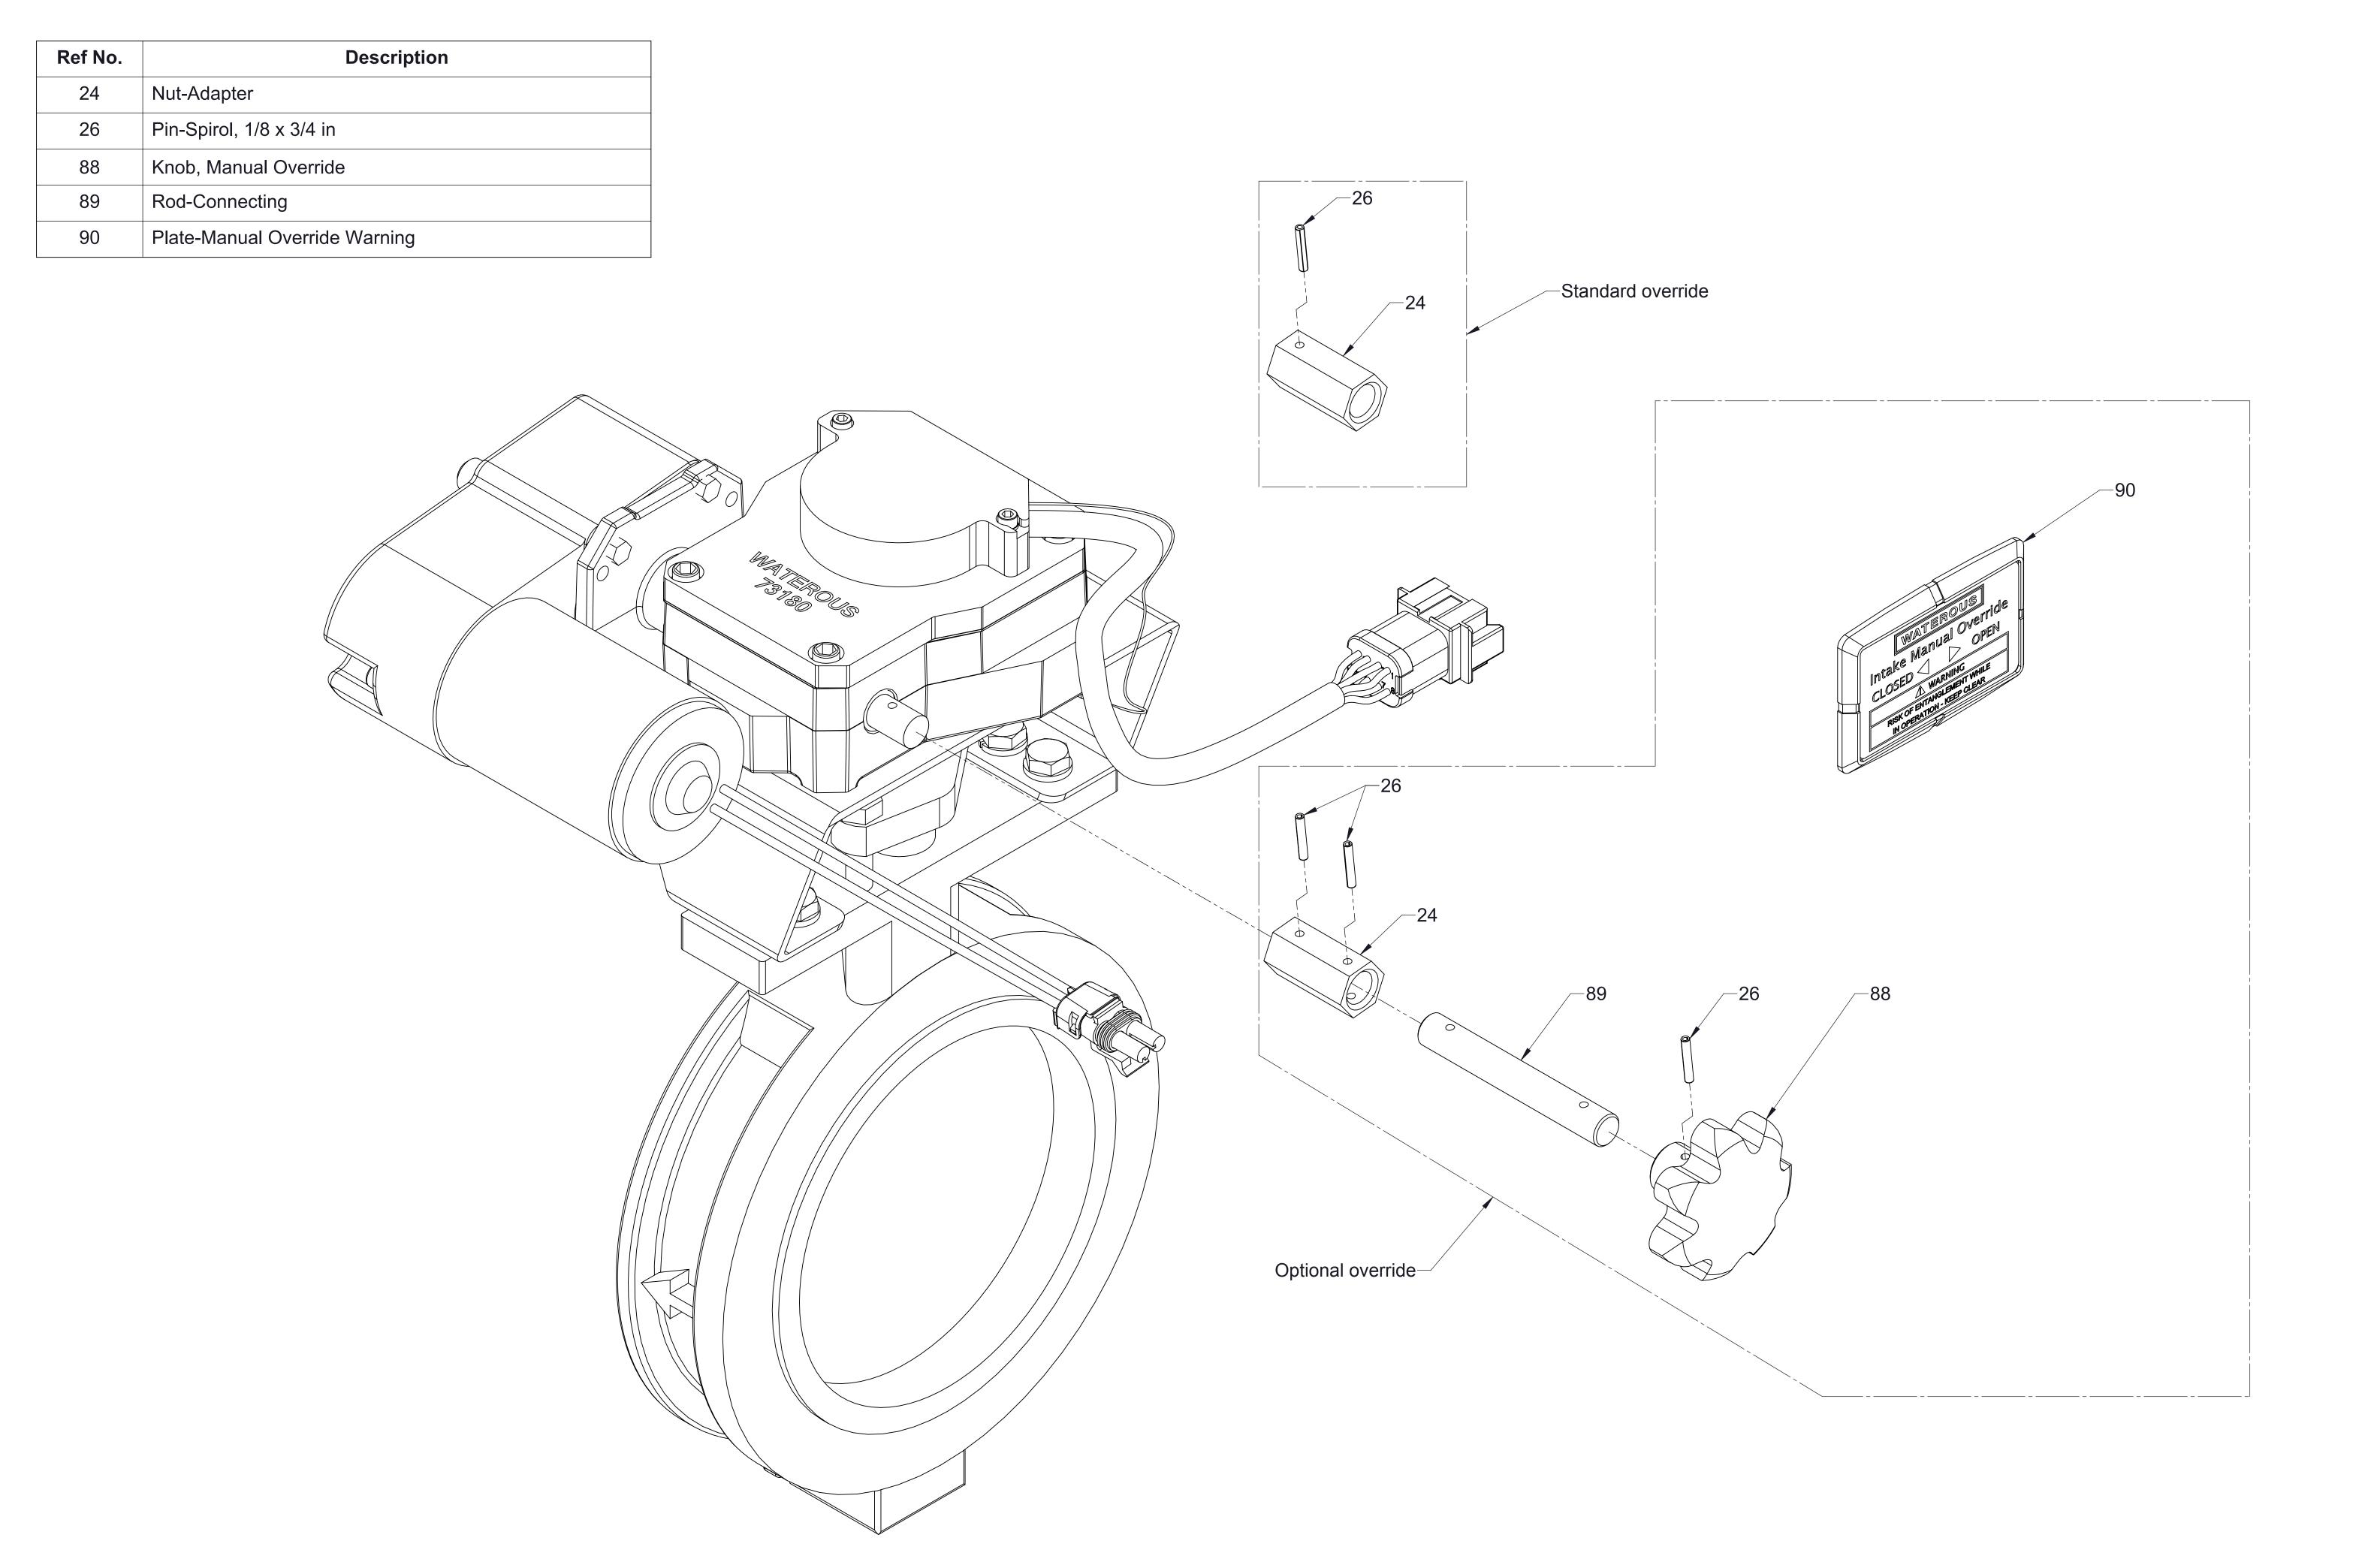

## **Manual Override**

If manual override is used, attach to shaft on opposite side of motor only.

| Ref No.Description34Valve-Body, 6 in Jamesbury35Screw-Hex Hd, 3/8-16 x 3/4 in36Washer-Lock, 3/8 in |    |
|----------------------------------------------------------------------------------------------------|----|
|                                                                                                    |    |
| 36 Washer-Lock, 3/8 in                                                                             |    |
|                                                                                                    |    |
| 49 Valve Seat and Shaft Repair Kit                                                                 |    |
|                                                                                                    |    |
|                                                                                                    |    |
|                                                                                                    |    |
|                                                                                                    |    |
|                                                                                                    |    |
|                                                                                                    |    |
|                                                                                                    |    |
|                                                                                                    |    |
|                                                                                                    |    |
|                                                                                                    |    |
|                                                                                                    |    |
|                                                                                                    |    |
|                                                                                                    |    |
|                                                                                                    | 35 |
|                                                                                                    |    |
|                                                                                                    | 36 |
| Valve Seat and Shaft Seal Repair Kit                                                               |    |
|                                                                                                    |    |
|                                                                                                    |    |
|                                                                                                    |    |
|                                                                                                    |    |
| Pump side                                                                                          |    |
|                                                                                                    |    |
|                                                                                                    |    |
|                                                                                                    |    |
|                                                                                                    |    |
|                                                                                                    |    |
|                                                                                                    |    |
|                                                                                                    |    |
|                                                                                                    |    |
|                                                                                                    |    |
|                                                                                                    |    |
|                                                                                                    |    |
|                                                                                                    |    |
|                                                                                                    |    |
| Panel side                                                                                         |    |
| Failei side                                                                                        |    |
|                                                                                                    |    |