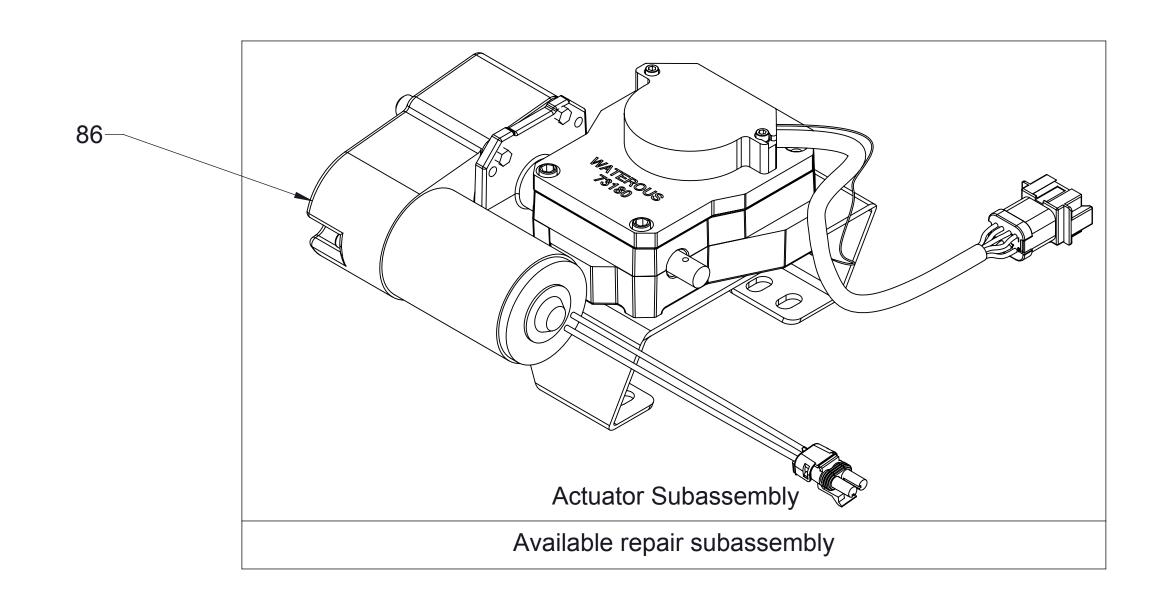

| Ref No. | Description                                               |
|---------|-----------------------------------------------------------|
| 38      | Panel Assembly (prior to November 6, 2006)                |
| 39      | Wire-Switch Extension                                     |
| 40      | Wire-Motor Extension                                      |
| 41      | Screw-Machine, Flat Hd, Hex Soc, #6-32 x 3/4 in           |
| 42      | Nut-Hex, Nylok, #6-32                                     |
| 43      | Gasket-Valve                                              |
| 45      | Valve and Actuator Subassembly                            |
| 57      | Cable-Extension, Encoder                                  |
| 58      | Panel Assembly-Control, Electric (after November 6, 2006) |
| 86      | Actuator Subassembly                                      |

**Electric Valve Body** 

86
Actuator Subassembly

44 Motor Replacement Kit

> 31 Rotary Encoder Replacement Kit