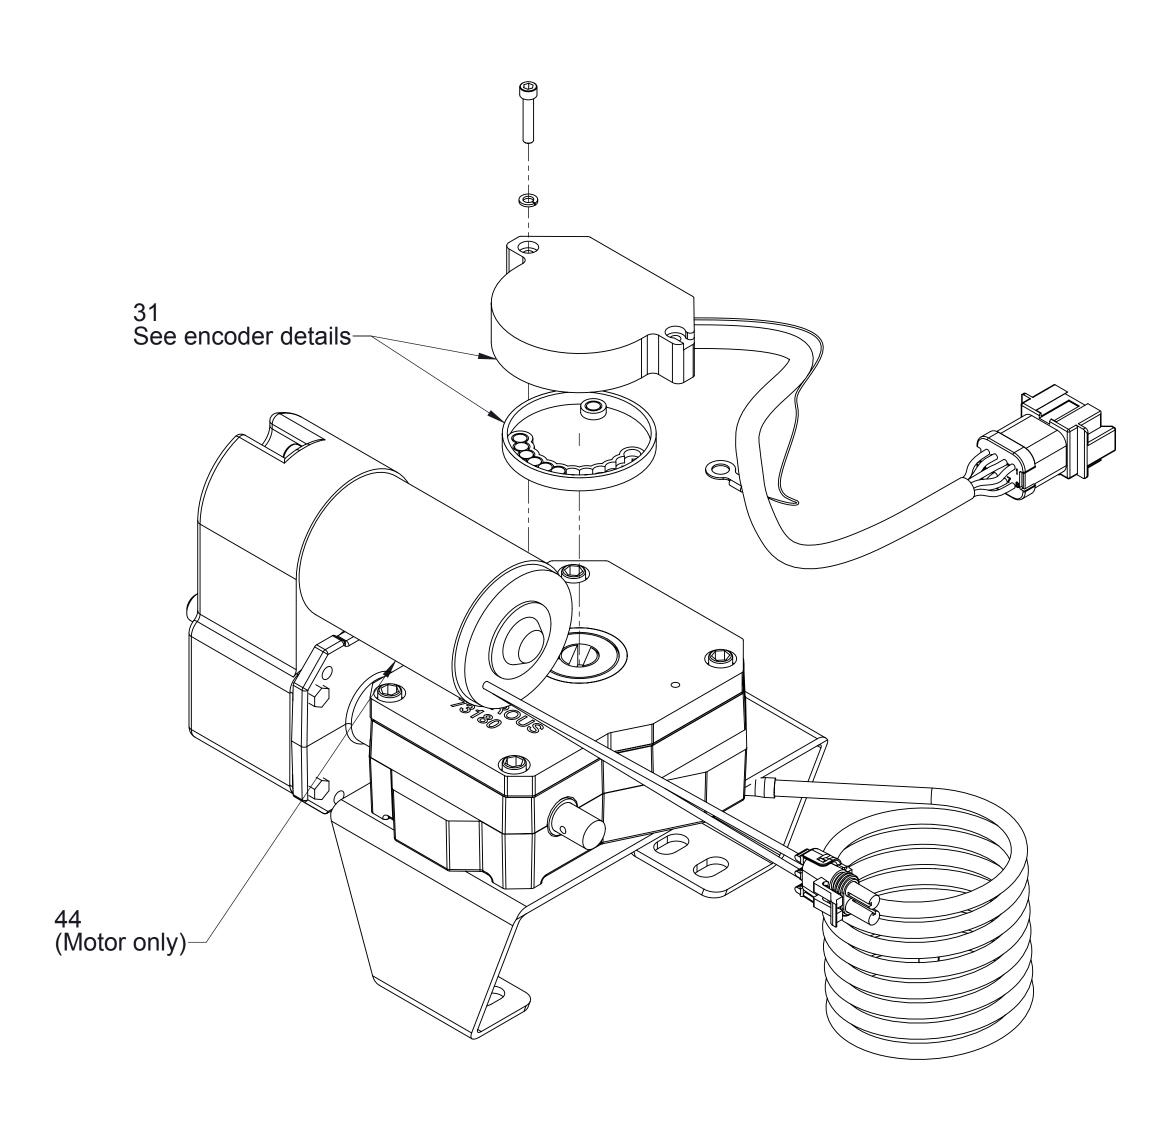

**Electric Valve Body** 

86
Actuator Subassembly

44 Motor Replacement Kit

> 31 Rotary Encoder Replacement Kit