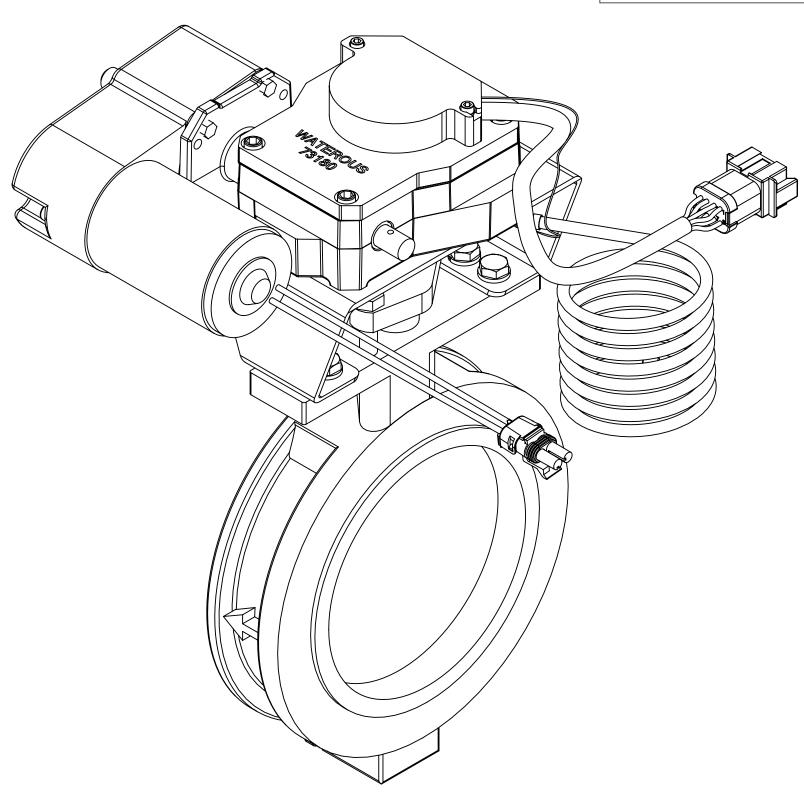

| Ref No. | Description                                               |
|---------|-----------------------------------------------------------|
| 38      | Panel Assembly (prior to November 6, 2006)                |
| 39      | Wire-Switch Extension                                     |
| 40      | Wire-Motor Extension                                      |
| 41      | Screw-Machine, Flat Hd, Hex Soc, #6-32 x 3/4 in           |
| 42      | Nut-Hex, Nylok, #6-32                                     |
| 43      | Gasket-Valve                                              |
| 45      | Valve and Actuator Subassembly                            |
| 57      | Cable-Extension, Encoder                                  |
| 58      | Panel Assembly-Control, Electric (after November 6, 2006) |
| 86      | Actuator Subassembly                                      |

**Electric Valve Body** 

86
Actuator Subassembly

44 Motor Replacement Kit

> 31 Rotary Encoder Replacement Kit