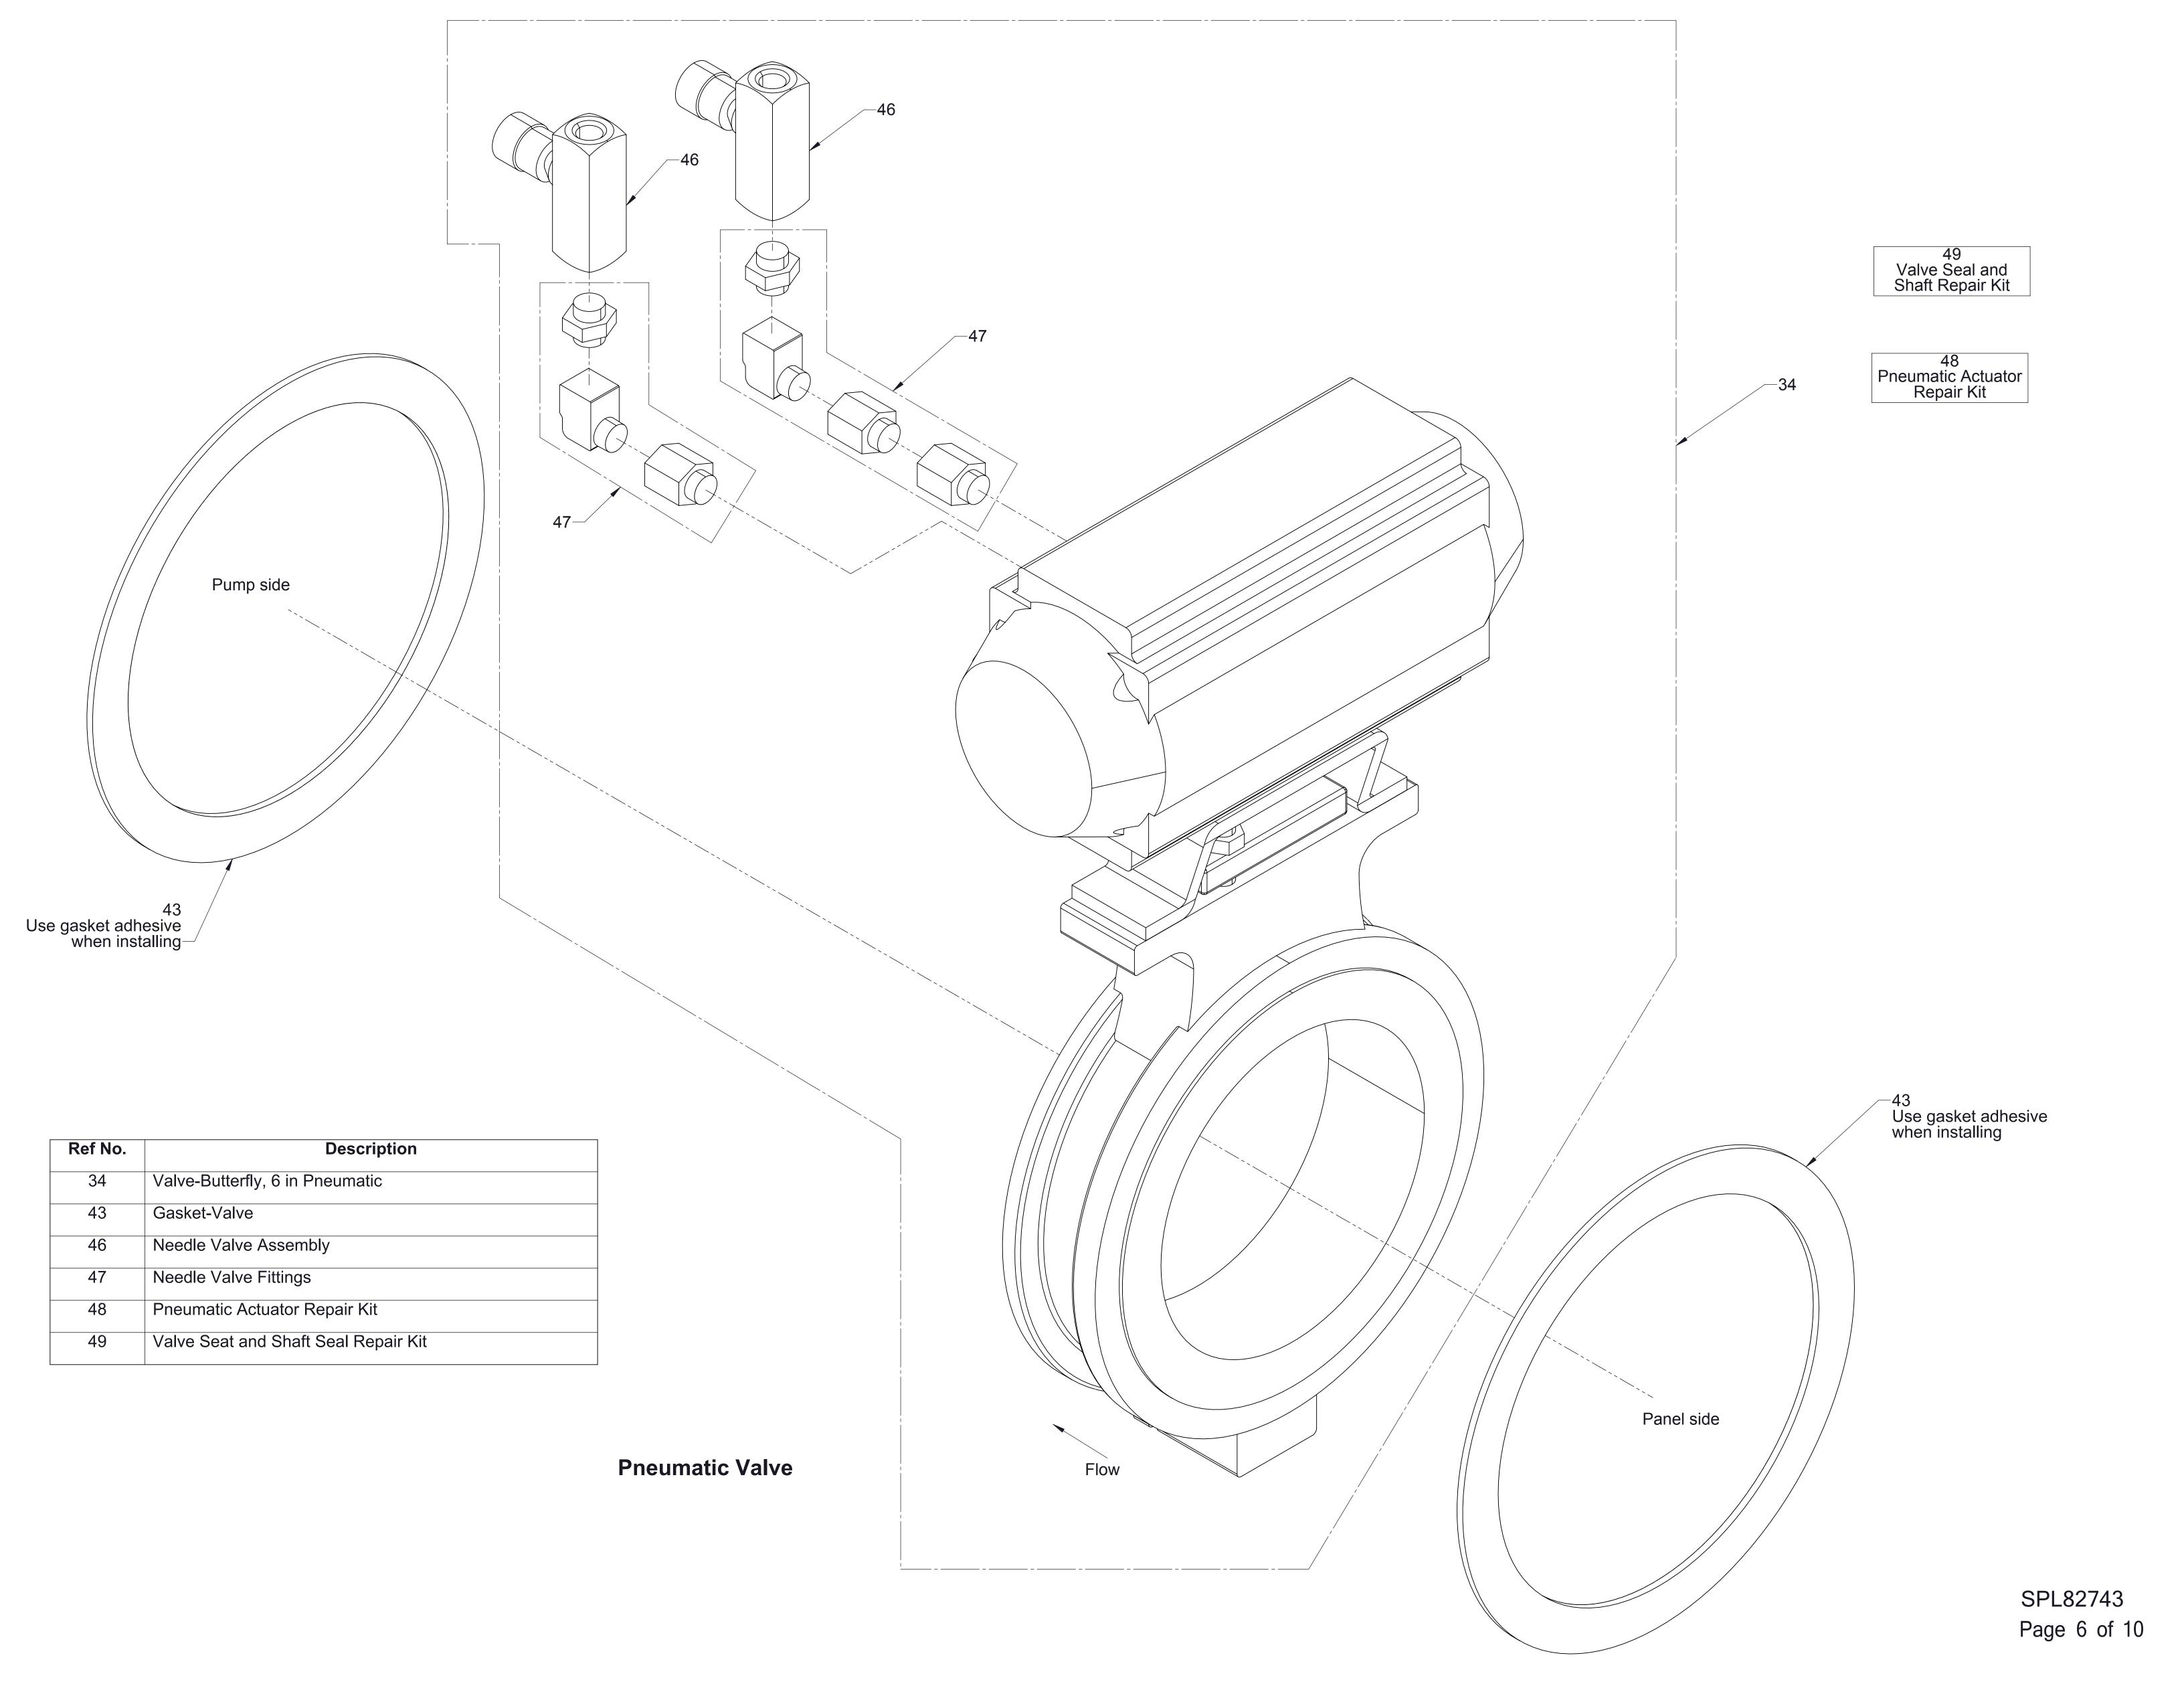

## 6 in. Butterfly Valve Service Parts List

For valve and pneumatic actuator repair parts not shown, see METSO website (Jamesbury valves).

| Valve Ad | ctuator Type   | Components                  | See Page |
|----------|----------------|-----------------------------|----------|
|          |                | Cables and Panel Components | 2        |
| Electric |                | Manual Override             | 3        |
|          |                | Valve Body                  | 4        |
|          |                | Rotary Actuator             | 5        |
| Pne      | eumatic        | Valve and Actuator          | 6        |
|          |                | Cables and Panel Components | 7        |
|          | Indicating     | Valve Body                  | 8        |
| Manual   |                | Rotary Actuator             | 9        |
|          | Non-Indicating | Valve and Actuator          | 10       |