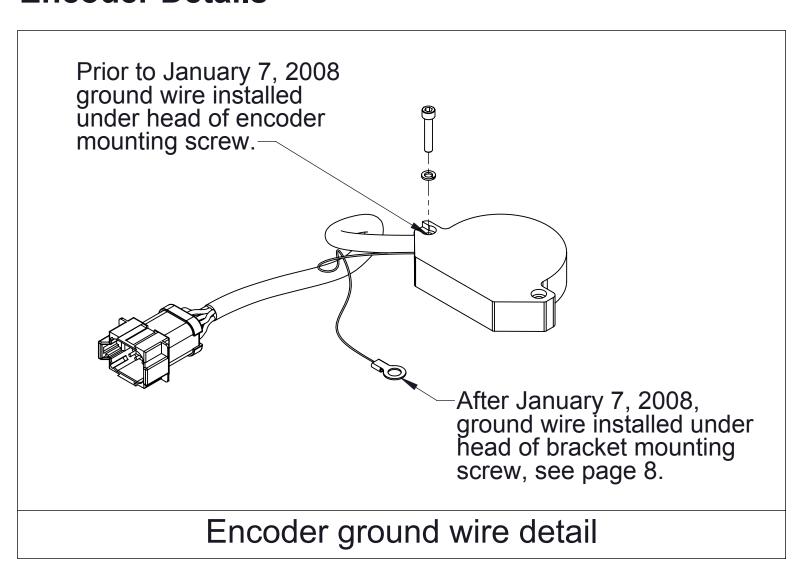

| Ĭ                                                                                                                                        |

Manual Indicating Valve with Cable and Panel Components

| Ref No. | Description                          |
|---------|--------------------------------------|
| 34      | Valve-Body, 6 in Jamesbury           |
| 35      | Screw-Hex Hd, 3/8-16 x 3/4 in        |
| 36      | Washer-Lock, 3/8 in                  |
| 49      | Valve Seat and Shaft Seal Repair Kit |

49 Valve Seat and Shaft Seal Repair Kit



**Manual Indicating Valve Body** 



86
Actuator Subassembly

| Ref No. | Description          |
|---------|----------------------|
| 31      | Encoder-Rotary, 90°  |
| 86      | Actuator Subassembly |

## **Encoder Details**