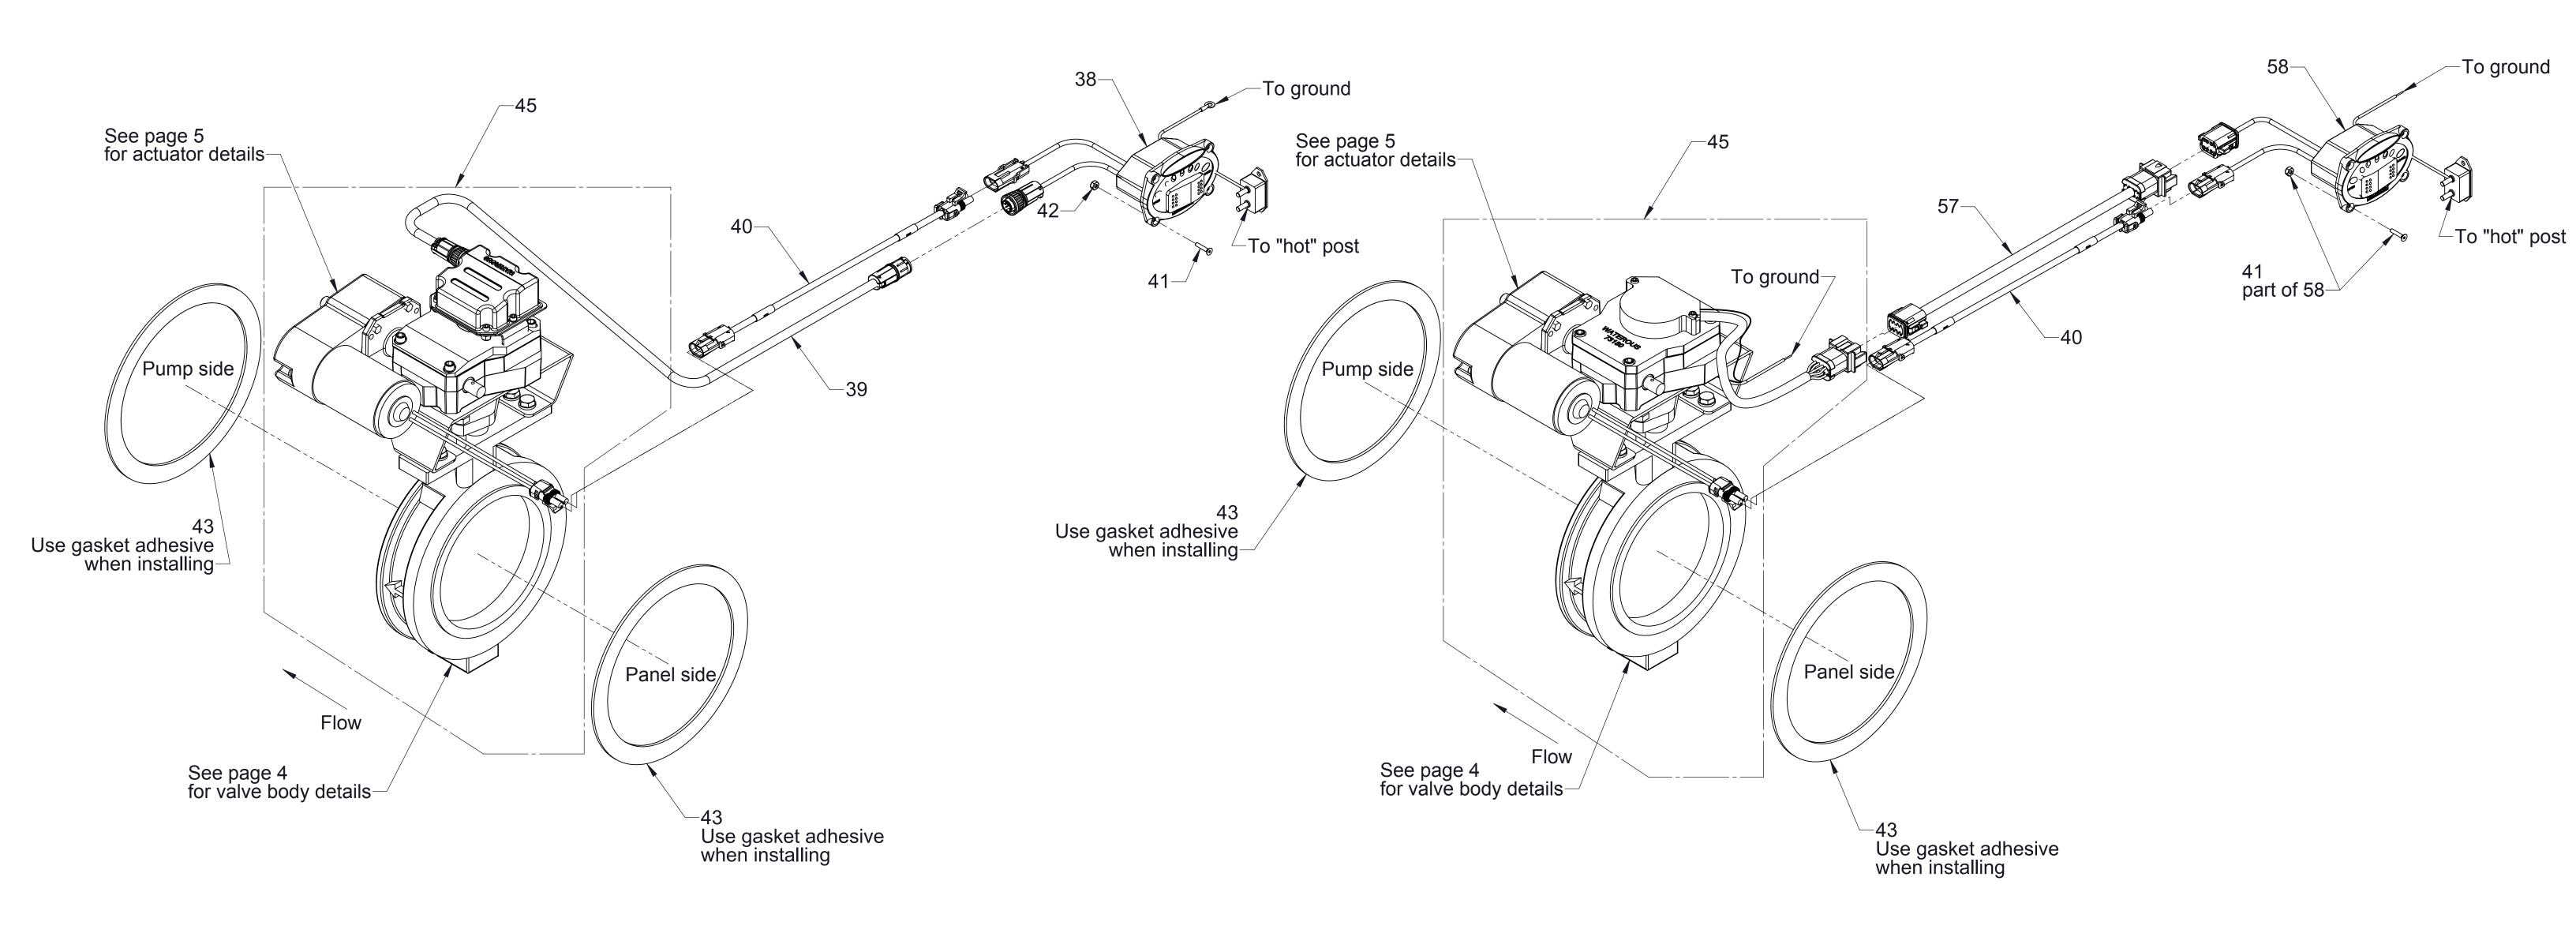

| Ref No. | Description                                               |
|---------|-----------------------------------------------------------|
| 38      | Panel Assembly (prior to November 6, 2006)                |
| 39      | Wire-Switch Extension                                     |
| 40      | Wire-Motor Extension                                      |
| 41      | Screw-Machine, Flat Hd, Hex Soc, #6-32 x 3/4 in           |
| 42      | Nut-Hex, Nylok, #6-32                                     |
| 43      | Gasket-Valve                                              |
| 45      | Valve and Actuator Subassembly                            |
| 57      | Cable-Extension, Encoder                                  |
| 58      | Panel Assembly-Control, Electric (after November 6, 2006) |
| 86      | Actuator Subassembly                                      |

Valve built prior to November 6, 2006

Electric Valves with Cables and Panel Components

Valve built after November 6, 2006