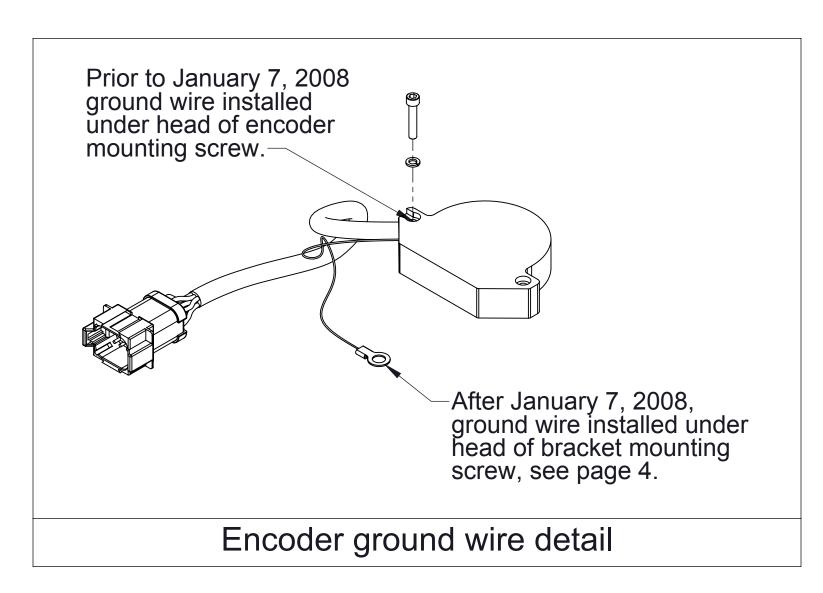

## **Encoder Details**

| Ref No. | Description                            |                                                                                                                                          |
|---------|----------------------------------------|------------------------------------------------------------------------------------------------------------------------------------------|
| 4       | Pin-Spring, 3/16 x 1 1/4 in            |                                                                                                                                          |
| 15      | Pin-Spirol, 1/8 x 3/4 in               |                                                                                                                                          |
| 41      | Screw-Machine, Flat Hd, Hex Soc, #6-   |                                                                                                                                          |
| 43      | Gasket-Valve                           |                                                                                                                                          |
| 45      | Manual Butterfly Valve (Includes Actua | or)                                                                                                                                      |
| 51      | Shaft-Extension, Handle                |                                                                                                                                          |
| 69      | LED Panel Assembly                     |                                                                                                                                          |
| 70      | Cable-Extension, Encoder               |                                                                                                                                          |
| 82      | Handle-Discharge Valve                 |                                                                                                                                          |
| 86      | Actuator Subassembly                   |                                                                                                                                          |
|         | Actuator Subasserribly                 |                                                                                                                                          |
|         |                                        |                                                                                                                                          |
|         |                                        |                                                                                                                                          |
|         |                                        |                                                                                                                                          |
|         |                                        |                                                                                                                                          |
|         |                                        |                                                                                                                                          |
|         |                                        |                                                                                                                                          |
|         |                                        |                                                                                                                                          |
|         |                                        |                                                                                                                                          |
|         |                                        | 43                                                                                                                                       |
|         | USE                                    | 43<br>gasket adhesive<br>when installing                                                                                                 |
|         |                                        |                                                                                                                                          |
|         |                                        | Pu                                                                                                                                       |
|         |                                        |                                                                                                                                          |
|         |                                        |                                                                                                                                          |
|         |                                        |                                                                                                                                          |
|         |                                        | 70—                                                                                                                                      |
|         |                                        |                                                                                                                                          |
|         |                                        |                                                                                                                                          |
|         |                                        |                                                                                                                                          |
|         |                                        |                                                                                                                                          |
|         |                                        | ~ <b>&gt;</b>                                                                                                                            |
|         |                                        |                                                                                                                                          |
|         | 69—                                    |                                                                                                                                          |
|         |                                        |                                                                                                                                          |
|         |                                        |                                                                                                                                          |
|         |                                        |                                                                                                                                          |
| ground— |                                        |                                                                                                                                          |
|         |                                        |                                                                                                                                          |
|         | 41                                     | Control panel power wi furnished two ways: - With 3 amp in-line fus - Without 3 amp in-line (Panel 69 has an inter which resets automati |
|         | Part of 69                             | - With 3 amp in-line fus<br>- Without 3 amp in-line                                                                                      |
|         |                                        | (Panel 69 has an interwhich resets automati                                                                                              |
|         |                                        |                                                                                                                                          |
|         |                                        | Ĭ                                                                                                                                        |