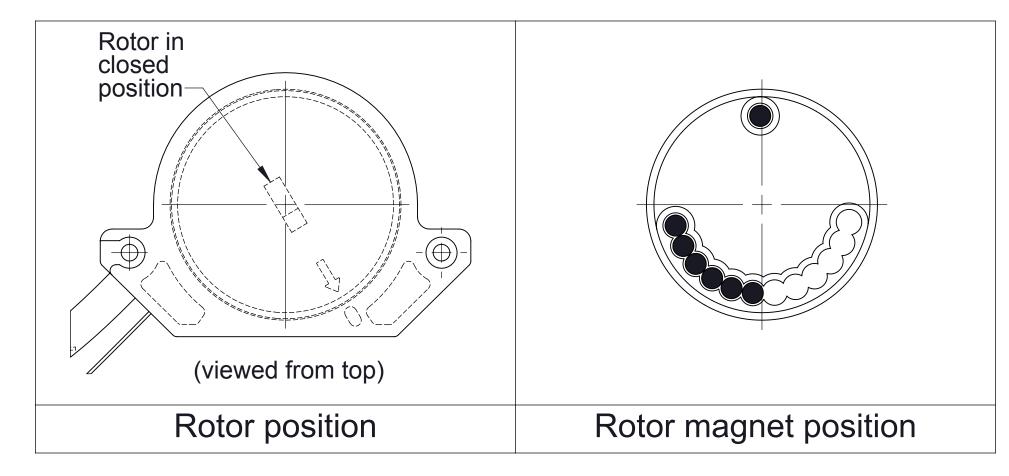

|    |
|                                                                                                    |    |
|                                                                                                    |    |
|                                                                                                    |    |
| Panel side                                                                                         |    |
| Failei side                                                                                        |    |
|                                                                                                    |    |

**Electric Valve Body** 





86
Actuator Subassembly

44 Motor Replacement Kit

> 31 Rotary Encoder Replacement Kit

## **Encoder Details**







| Ref No. | Description                            |                                                                                                                                          |
|---------|----------------------------------------|------------------------------------------------------------------------------------------------------------------------------------------|
| 4       | Pin-Spring, 3/16 x 1 1/4 in            |                                                                                                                                          |
| 15      | Pin-Spirol, 1/8 x 3/4 in               |                                                                                                                                          |
| 41      | Screw-Machine, F