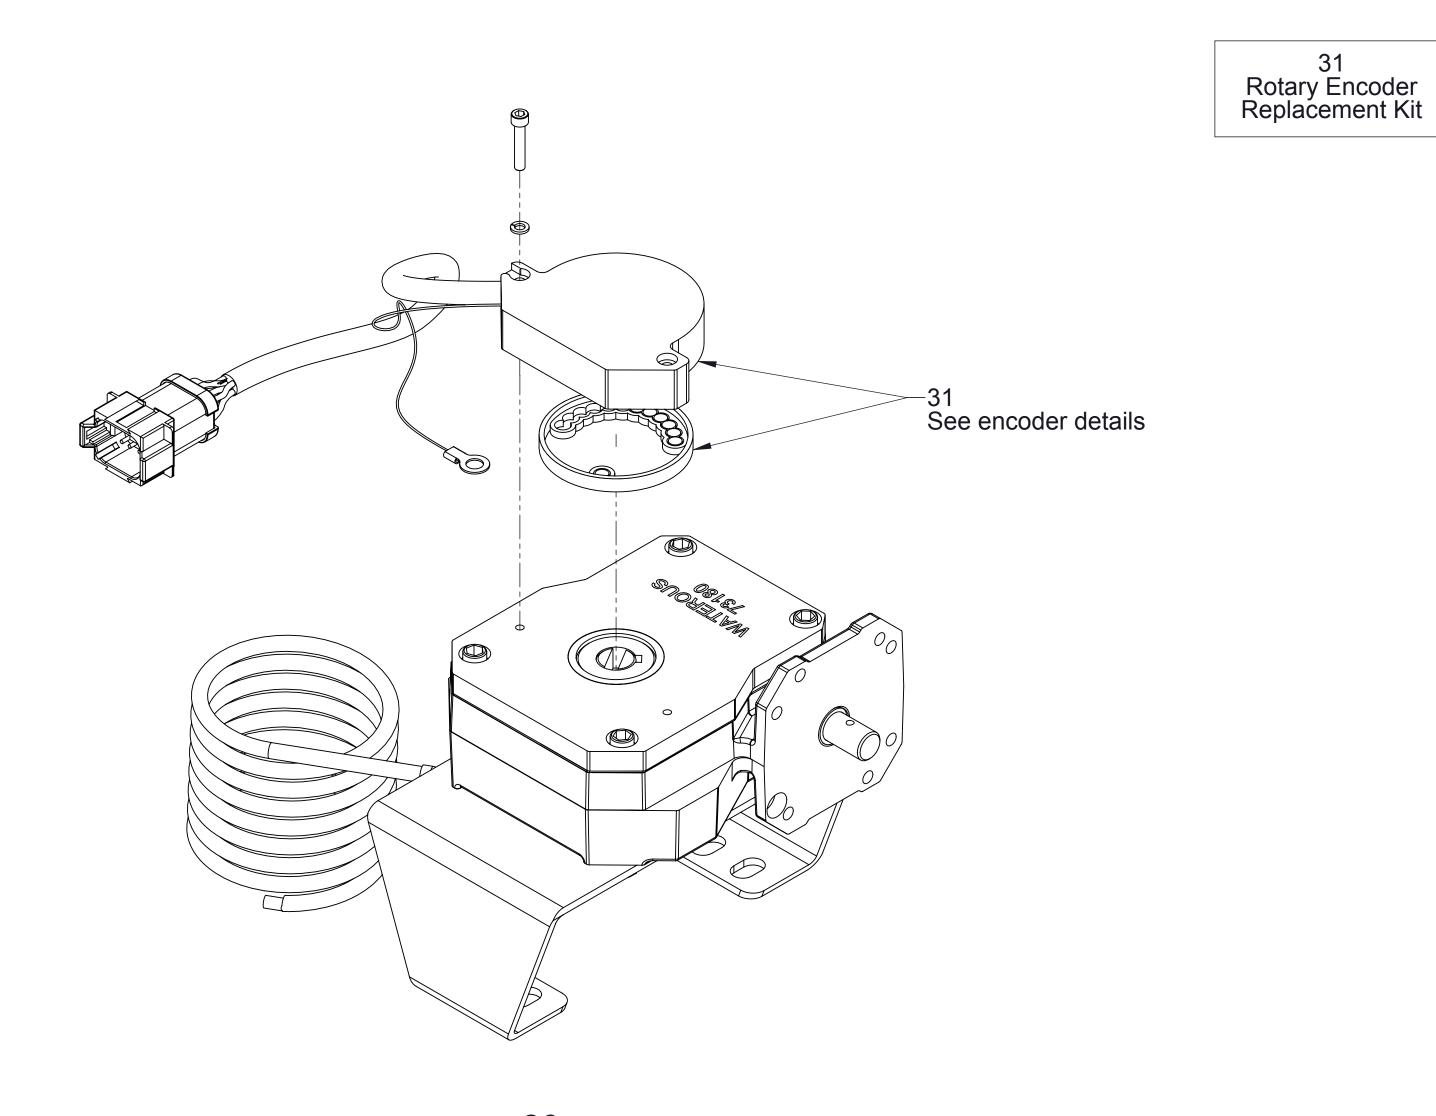

**Electric Valve Body** 

86
Actuator Subassembly

44 Motor Replacement Kit

> 31 Rotary Encoder Replacement Kit