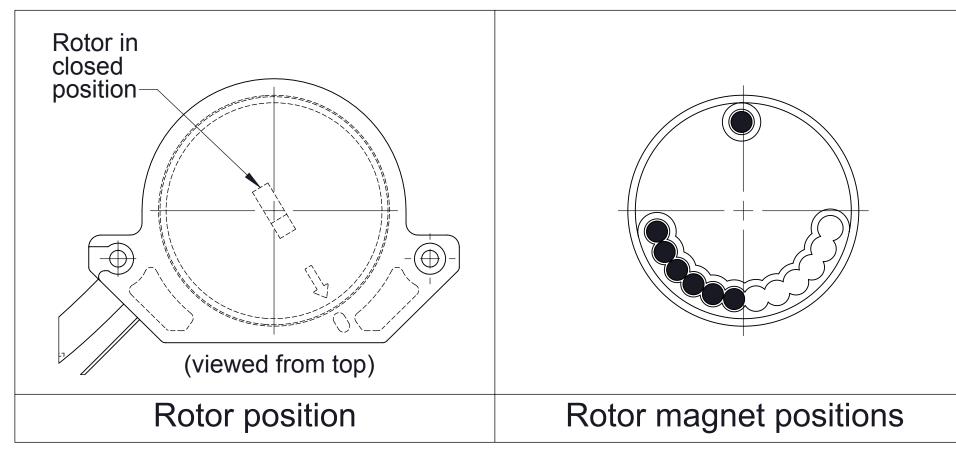

## **Encoder Details**

| Ref No. | Description                            |                                                                                                                                          |
|---------|----------------------------------------|------------------------------------------------------------------------------------------------------------------------------------------|
| 4       | Pin-Spring, 3/16 x 1 1/4 in            |                                                                                                                                          |
| 15      | Pin-Spirol, 1/8 x 3/4 in               |                                                                                                                                          |
| 41      | Screw-Machine, Flat Hd, Hex Soc, #6-   |                                                                                                                                          |
| 43      | Gasket-Valve                           |                                                                                                                                          |
| 45      | Manual Butterfly Valve (Includes Actua | or)                                                                                                                                      |
| 51      | Shaft-Extension, Handle                |                                                                                                                                          |
| 69      | LED Panel Assembly                     |                                                                                                                                          |
| 70      | Cable-Extension, Encoder               |                                                                                                                                          |
| 82      | Handle-Discharge Valve                 |                                                                                                                                          |
| 86      | Actuator Subassembly                   |                                                                                                                                          |
|         | Actuator Subasserribly                 |                                                                                                                                          |
|         |                                        |                                                                                                                                          |
|         |                                        |                                                                                                                                          |
|         |                                        |                                                                                                                                          |
|         |                                        |                                                                                                                                          |
|         |                                        |                                                                                                                                          |
|         |                                        |                                                                                                                                          |
|         |                                        |                                                                                                                                          |
|         |                                        |                                                                                                                                          |
|         |                                        | 43                                                                                                                                       |
|         | USE                                    | 43<br>gasket adhesive<br>when installing                                                                                                 |
|         |                                        |                                                                                                                                          |
|         |                                        | Pu                                                                                                                                       |
|         |                                        |                                                                                                                                          |
|         |                                        |                                                                                                                                          |
|         |                                        |                                                                                                                                          |
|         |                                        | 70—                                                                                                                                      |
|         |                                        |                                                                                                                                          |
|         |                                        |                                                                                                                                          |
|         |                                        |                                                                                                                                          |
|         |                                        |                                                                                                                                          |
|         |                                        | ~ <b>&gt;</b>                                                                                                                            |
|         |                                        |                                                                                                                                          |
|         | 69—                                    |                                                                                                                                          |
|         |                                        |                                                                                                                                          |
|         |                                        |                                                                                                                                          |
|         |                                        |                                                                                                                                          |
| ground— |                                        |                                                                                                                                          |
|         |                                        |                                                                                                                                          |
|         | 41                                     | Control panel power wi furnished two ways: - With 3 amp in-line fus - Without 3 amp in-line (Panel 69 has an inter which resets automati |
|         | Part of 69                             | - With 3 amp in-line fus<br>- Without 3 amp in-line                                                                                      |
|         |                                        | (Panel 69 has an interwhich resets automati                                                                                              |
|         |                                        |                                                                                                                                          |
|         |                                        | Ĭ                                                                                                                                        |