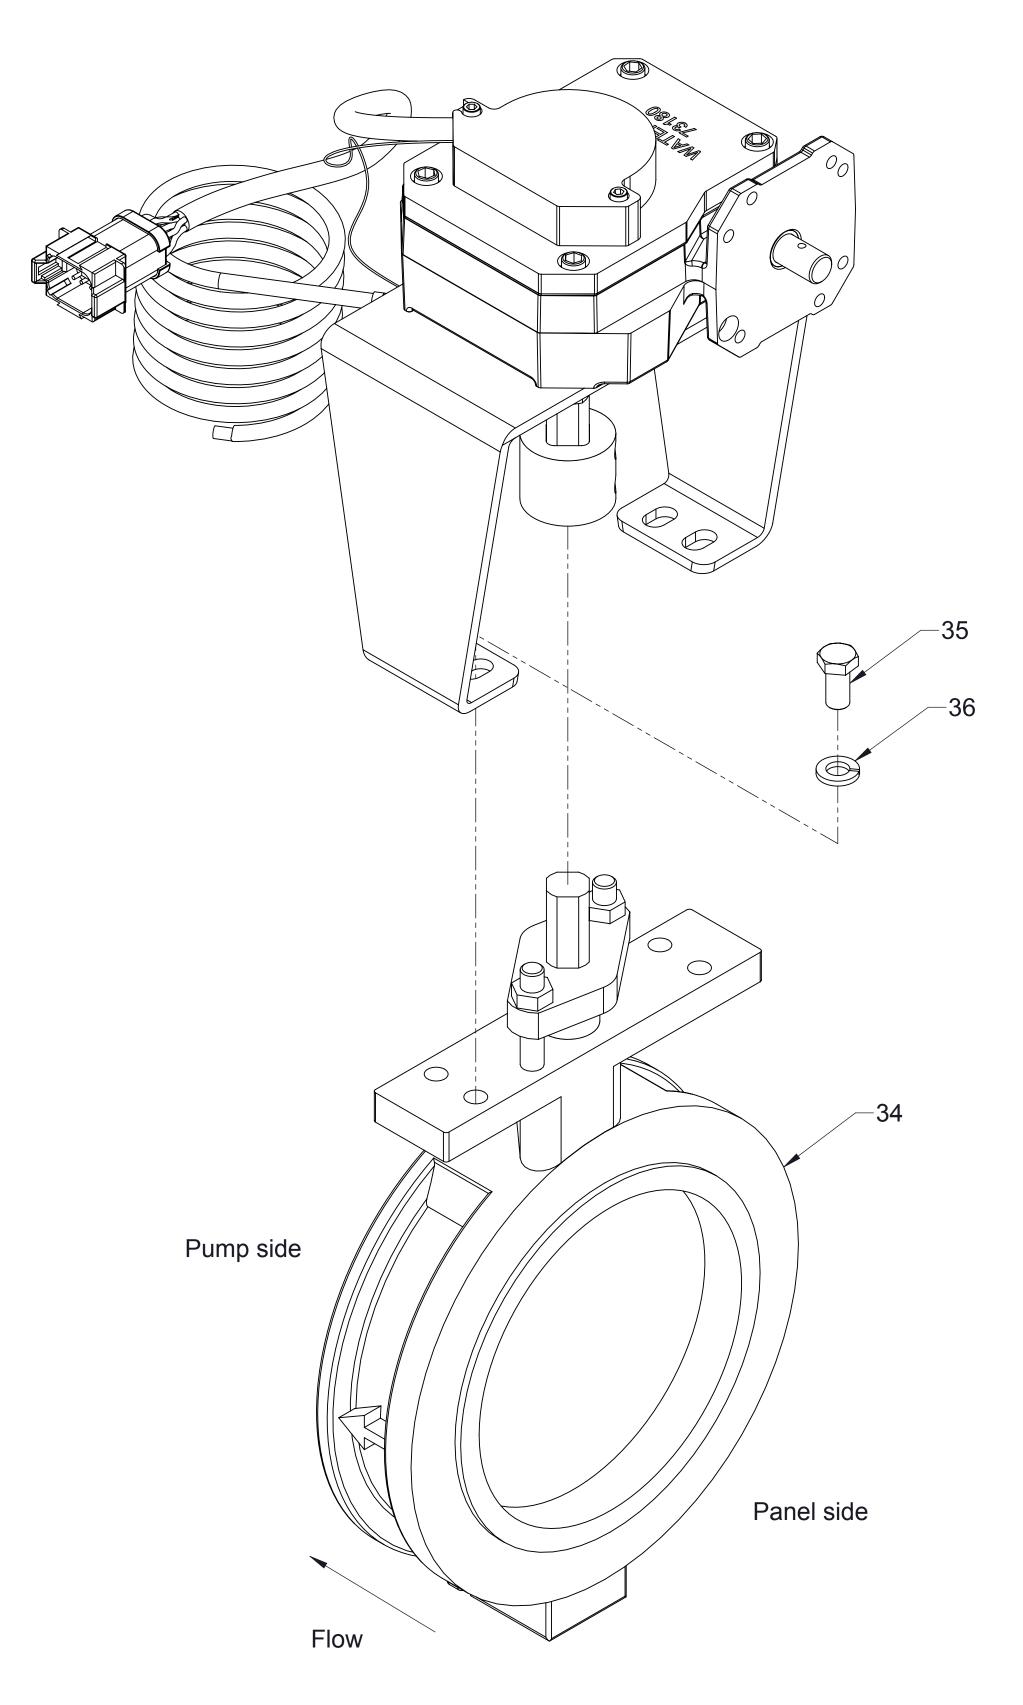

## **Manual Override**

If manual override is used, attach to shaft on opposite side of motor only.

| Ref No.Description34Valve-Body, 6 in Jamesbury35Screw-Hex Hd, 3/8-16 x 3/4 in36Washer-Lock, 3/8 in |    |
|----------------------------------------------------------------------------------------------------|----|
|                                                                                                    |    |
| 36 Washer-Lock, 3/8 in                                                                             |    |
|                                                                                                    |    |
| 49 Valve Seat and Shaft Repair Kit                                                                 |    |
|                                                                                                    |    |
|                                                                                                    |    |
|                                                                                                    |    |
|                                                                                                    |    |
|                                                                                                    |    |
|                                                                                                    |    |
|                                                                                                    |    |
|                                                                                                    |    |
|                                                                                                    |    |
|                                                                                                    |    |
|                                                                                                    |    |
|                                                                                                    |    |
|                                                                                                    |    |
|                                                                                                    | 35 |
|                                                                                                    |    |
|                                                                                                    | 36 |
| Valve Seat and Shaft Seal Repair Kit                                                               |    |
|                                                                                                    |    |
|                                                                                                    |    |
|                                                                                                    |    |
|                                                                                                    |    |
| Pump side                                                                                          |    |
|                                                                                                    |    |
|                                                                                                    |    |
|                                                                                                    |    |
|                                                                                                    |    |
|                                                                                                    |    |
|                                                                                                    |    |
|                                                                                                    |    |
|                                                                                                    |    |
|                                                                                                    |    |
|                                                                                                    |    |
|                                                                                                    |    |
|                                                                                                    |    |
|                                                                                                    |    |
| Panel side                                                                                         |    |
| Failei side                                                                                        |    |
|                                                                                                    |    |