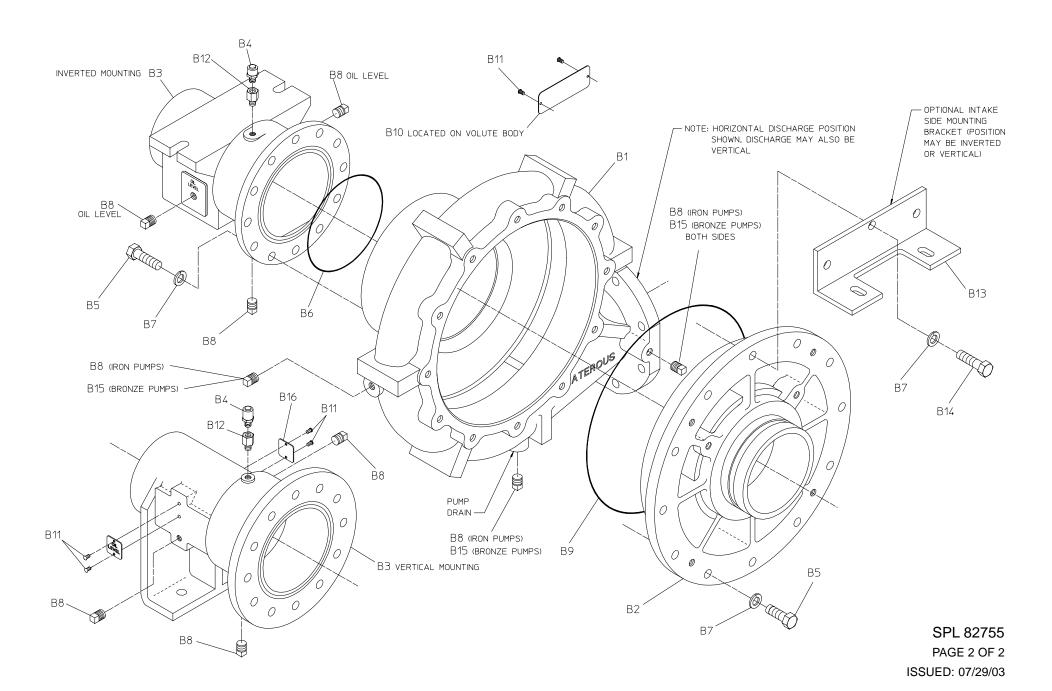

## **CZ Pump Body Assembly**

| REF NO. | DESCRIPTION                                             | REF NO. | DESCRIPTION                      |
|---------|---------------------------------------------------------|---------|----------------------------------|
| B1      | Volute body subassembly (includes wear ring, B10 & B11) | B9      | O-ring                           |
| B2      | Intake adapter subassembly                              | B10     | Serial plate                     |
| B3      | Bearing housing                                         | B11     | Drive screw, #6 x 1/4 in.        |
| B4      | Breather                                                | B12     | Snubber                          |
| B5      | Hex hd screw, 1/2-13 x 1-1/2 in.                        | B13     | Mounting bracket                 |
| B6      | O-ring                                                  | B14     | Hex hd screw, 1/2-13 x 1-3/4 in. |
| B7      | Lock washer, 1/2 in.                                    | B15     | Pipe plug, brass, 1/4 NPT        |
| B8      | Pipe plug, 1/4 NPT                                      | B16     | Oil level plate                  |