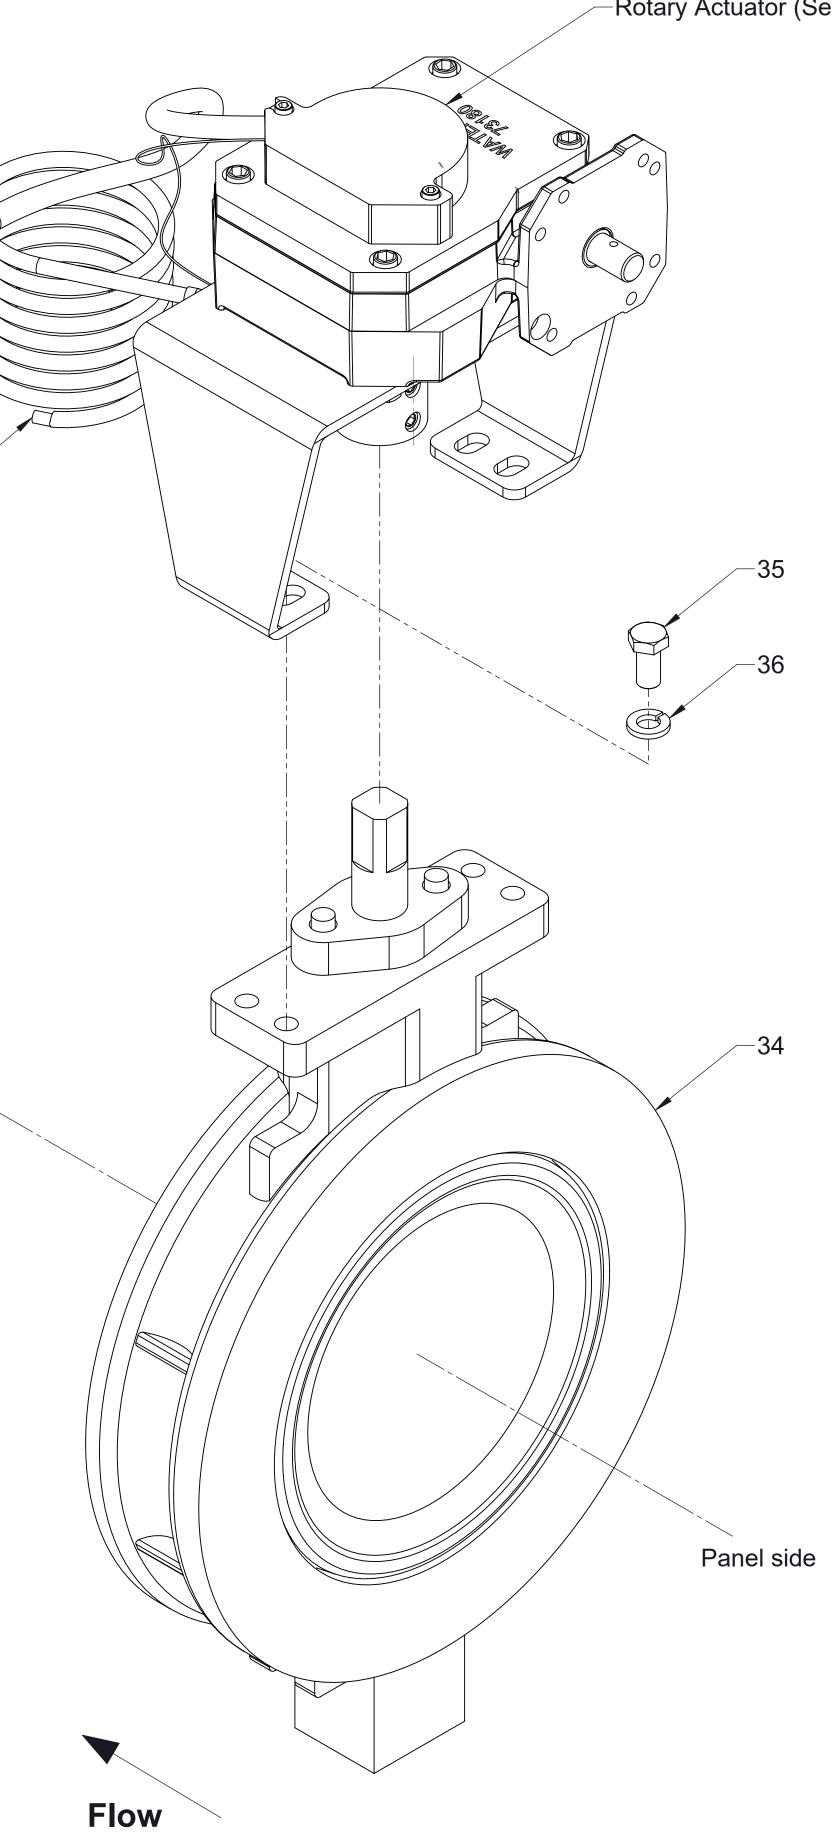

### Pump side

-Rotary Actuator (See page 4)

| Ref No. | Description                     |
|---------|---------------------------------|
| 34      | Butterfly Valve (Less Actuator) |
| 35      | Screw-Hex Hd, 3/8-16 x 3/4 in   |
| 36      | Washer-Lock, 3/8 in             |
| 49      | Valve and Shaft Seal Repair kit |

49 Valve Seat and Shaft Seal Repair Kit

SPL82966 Page 3 of 4

31 Rotary Encoder Replacement Kit

### Available Repair Subassembly

| Ref No. | Description                    |
|---------|--------------------------------|
| 31      | Rotary Encoder Replacement Kit |
| 86      | Actuator Subassembly           |