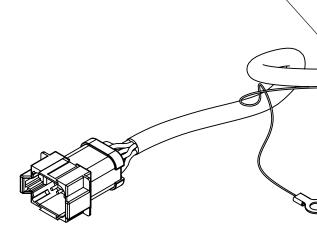

### **Encoder Details**

Prior to January 7, 2008, ground wire installed under head of encoder mounting screw.

**Encoder Ground Wire Detail** 

(Viewed from top)

#### Ground Wire (Part of 31 on page 4)—