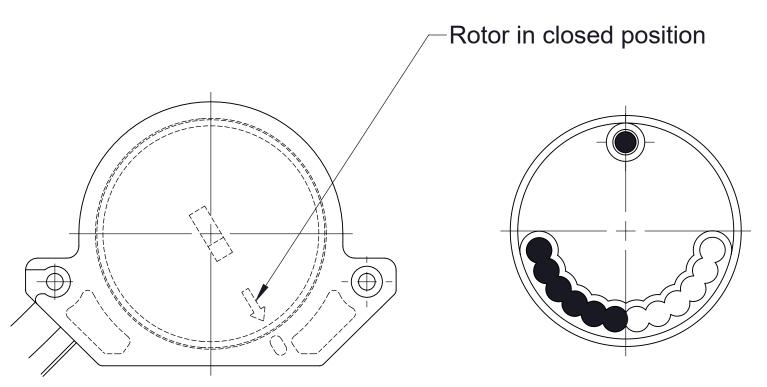

### **Rotor Position**

To ground

## —After January 7, 2008, ground wire installed under head of mounting bracket, see 86.

**Rotor Magnet Positions** 

SPL82966 Page 4 of 4