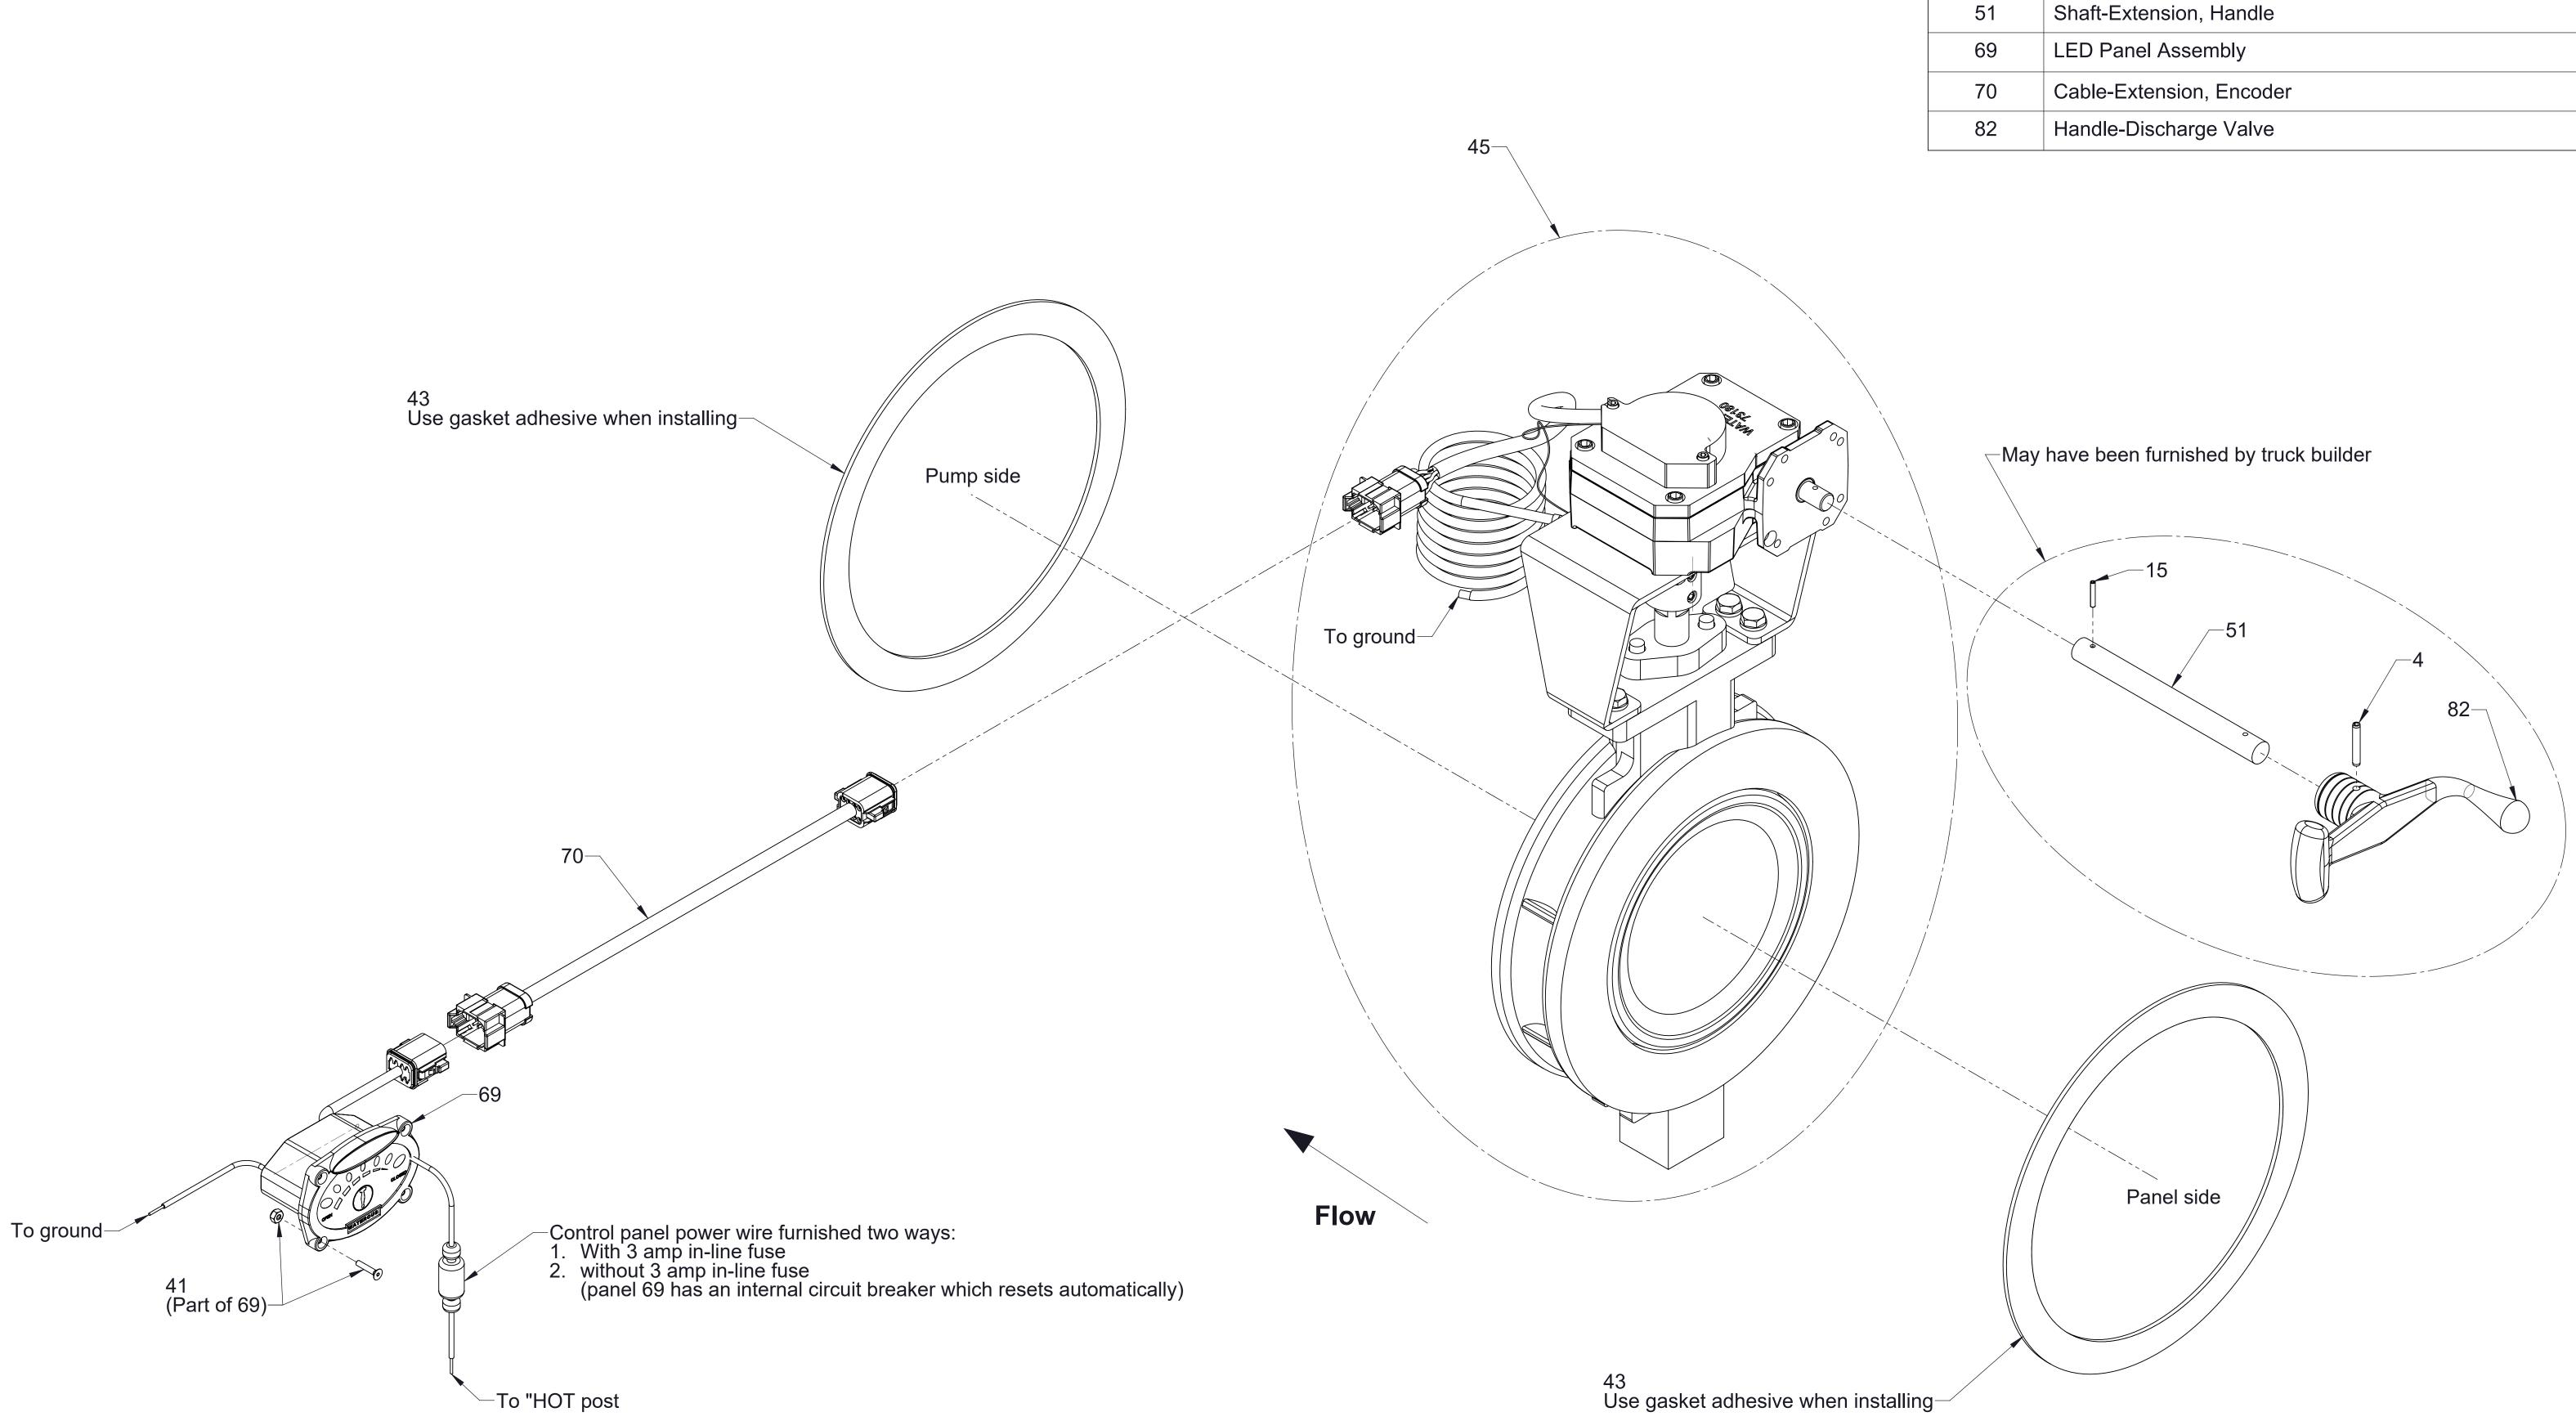

#### Manual Indicating Valve with Cable and Panel Components

| Ref No. | Description                                     |
|---------|-------------------------------------------------|
| 4       | Pin-Spring, 3/16 x 1 1/4 in                     |
| 15      | Pin-Spirol, 1/8 x 3/4 in                        |
| 41      | Screw-Machine, Flat Hd, Hex Soc, #6-32 x 3/4 in |
| 43      | Gasket-Flange                                   |
| 45      | Manual Butterfly Valve (Includes Actuator)      |
| 51      | Shaft-Extension, Handle                         |
| 69      | LED Panel Assembly                              |
| 70      | Cable-Extension, Encoder                        |
| 82      | Handle-Discharge Valve                          |

SPL82966 Page 2 of 4

#### Ground Wire (Part of 31 on page 4)—