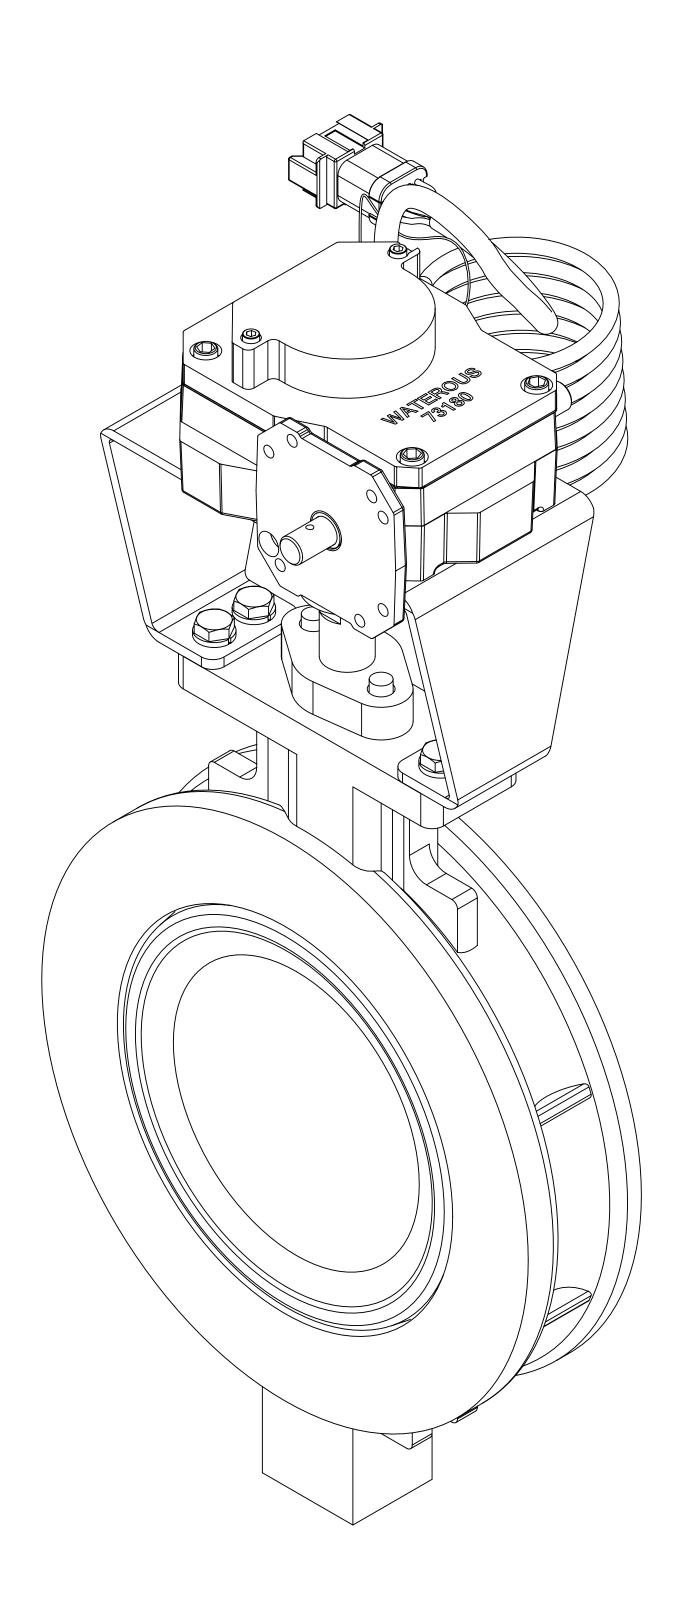

#### Manual Indicating Valve with Cable and Panel Components

| Ref No. | Description                                     |
|---------|-------------------------------------------------|
| 4       | Pin-Spring, 3/16 x 1 1/4 in                     |
| 15      | Pin-Spirol, 1/8 x 3/4 in                        |
| 41      | Screw-Machine, Flat Hd, Hex Soc, #6-32 x 3/4 in |
| 43      | Gasket-Flange                                   |
| 45      | Manual Butterfly Valve (Includes Actuator)      |
| 51      | Shaft-Extension, Handle                         |
| 69      | LED Panel Assembly                              |
| 70      | Cable-Extension, Encoder                        |
| 82      | Handle-Discharge Valve                          |

### Pump side

-Rotary Actuator (See page 4)

| Ref No. | Description                     |
|---------|---------------------------------|
| 34      | Butterfly Valve (Less Actuator) |
| 35      | Screw-Hex Hd, 3/8-16 x 3/4 in   |
| 36      | Washer-Lock, 3/8 in             |
| 49      | Valve and Shaft Seal Repair kit |