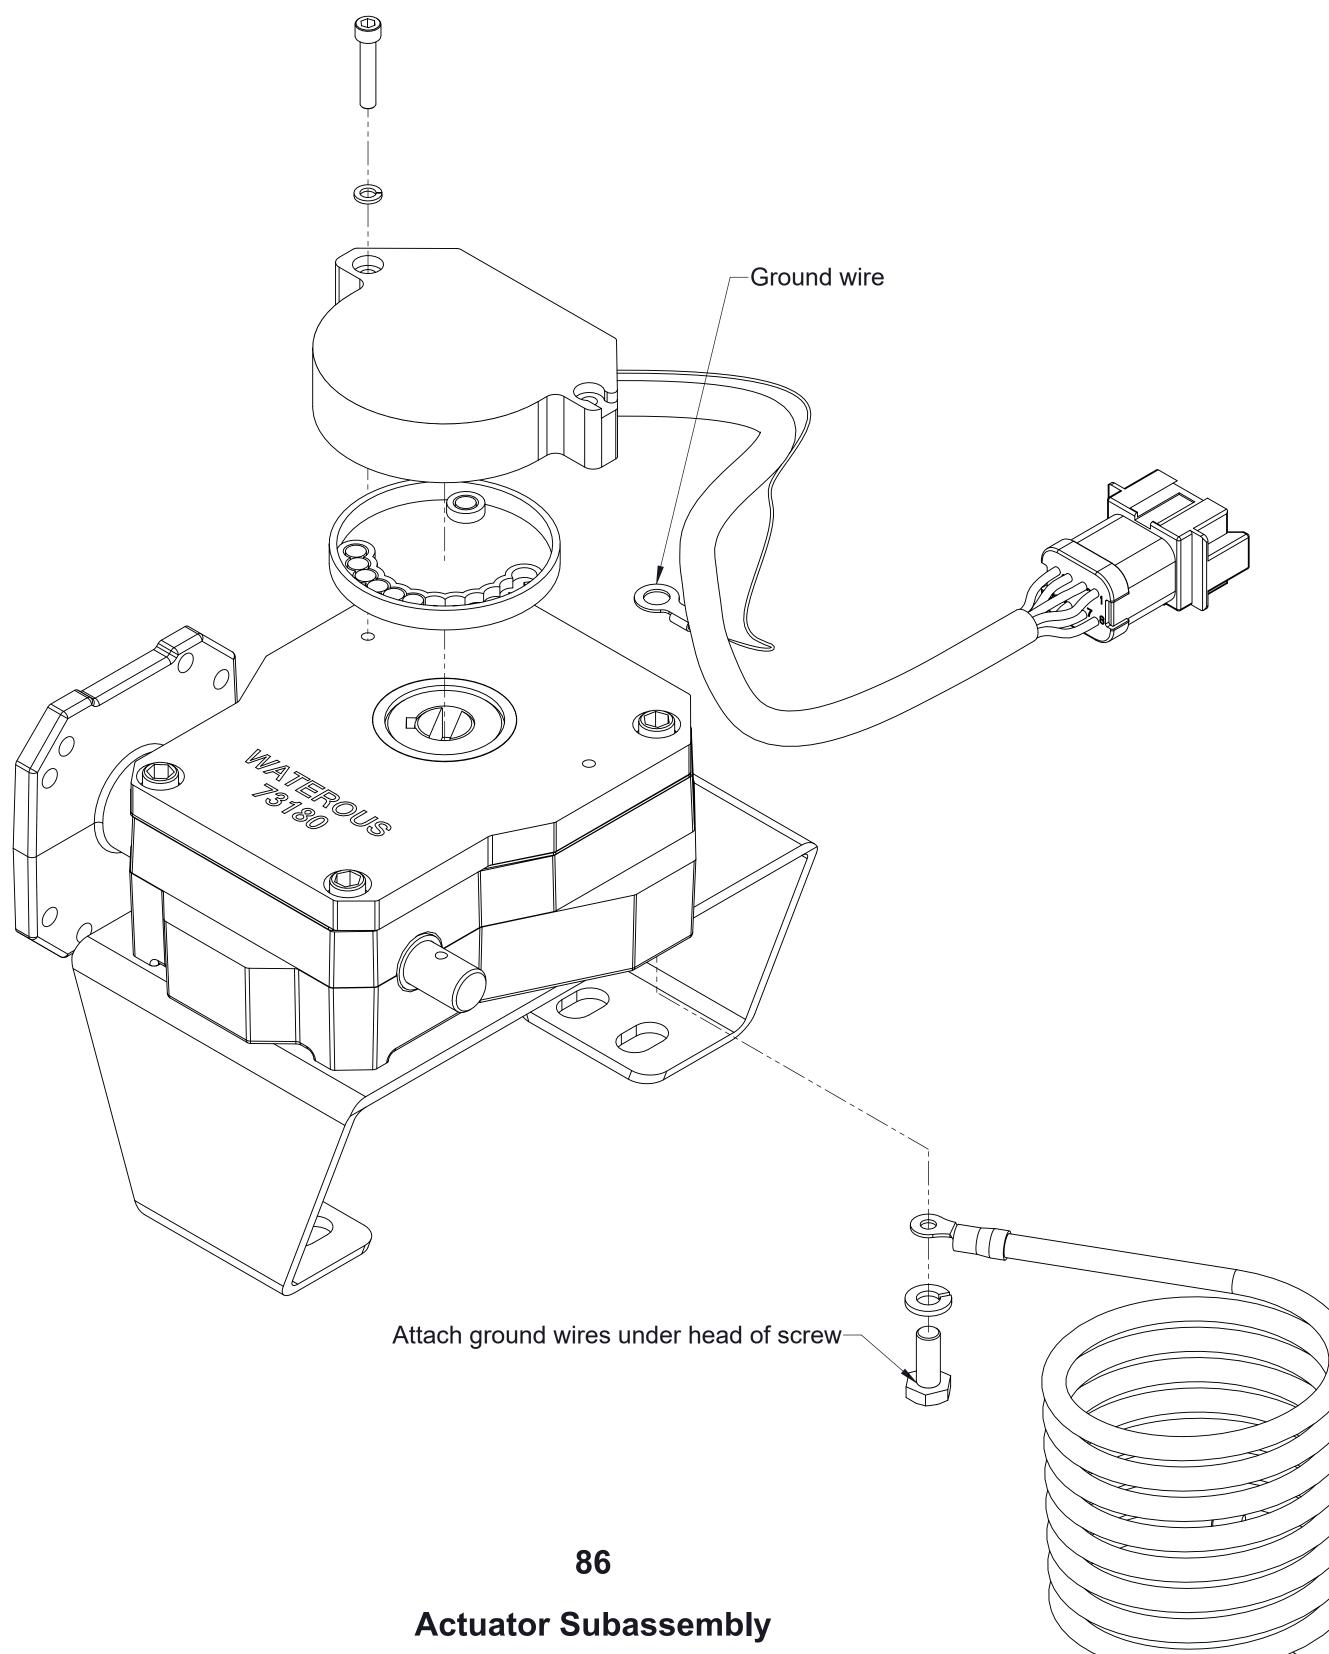

### Available Repair Subassembly

| Ref No. | Description                    |
|---------|--------------------------------|
| 31      | Rotary Encoder Replacement Kit |
| 86      | Actuator Subassembly           |

#### Ground Wire (Part of 31 on page 4)—

## —After January 7, 2008, ground wire installed under head of mounting bracket, see 86.

**Rotor Magnet Positions** 

SPL82966 Page 4 of 4

### Pump side

-Rotary Actuator (See page 4)

| Ref No. | Description                     |
|---------|---------------------------------|
| 34      | Butterfly Valve (Less Actuator) |
| 35      | Screw-Hex Hd, 3/8-16 x 3/4 in   |
| 36      | Washer-Lock, 3/8 in             |
| 49      | Valve and Shaft Seal Repair kit |