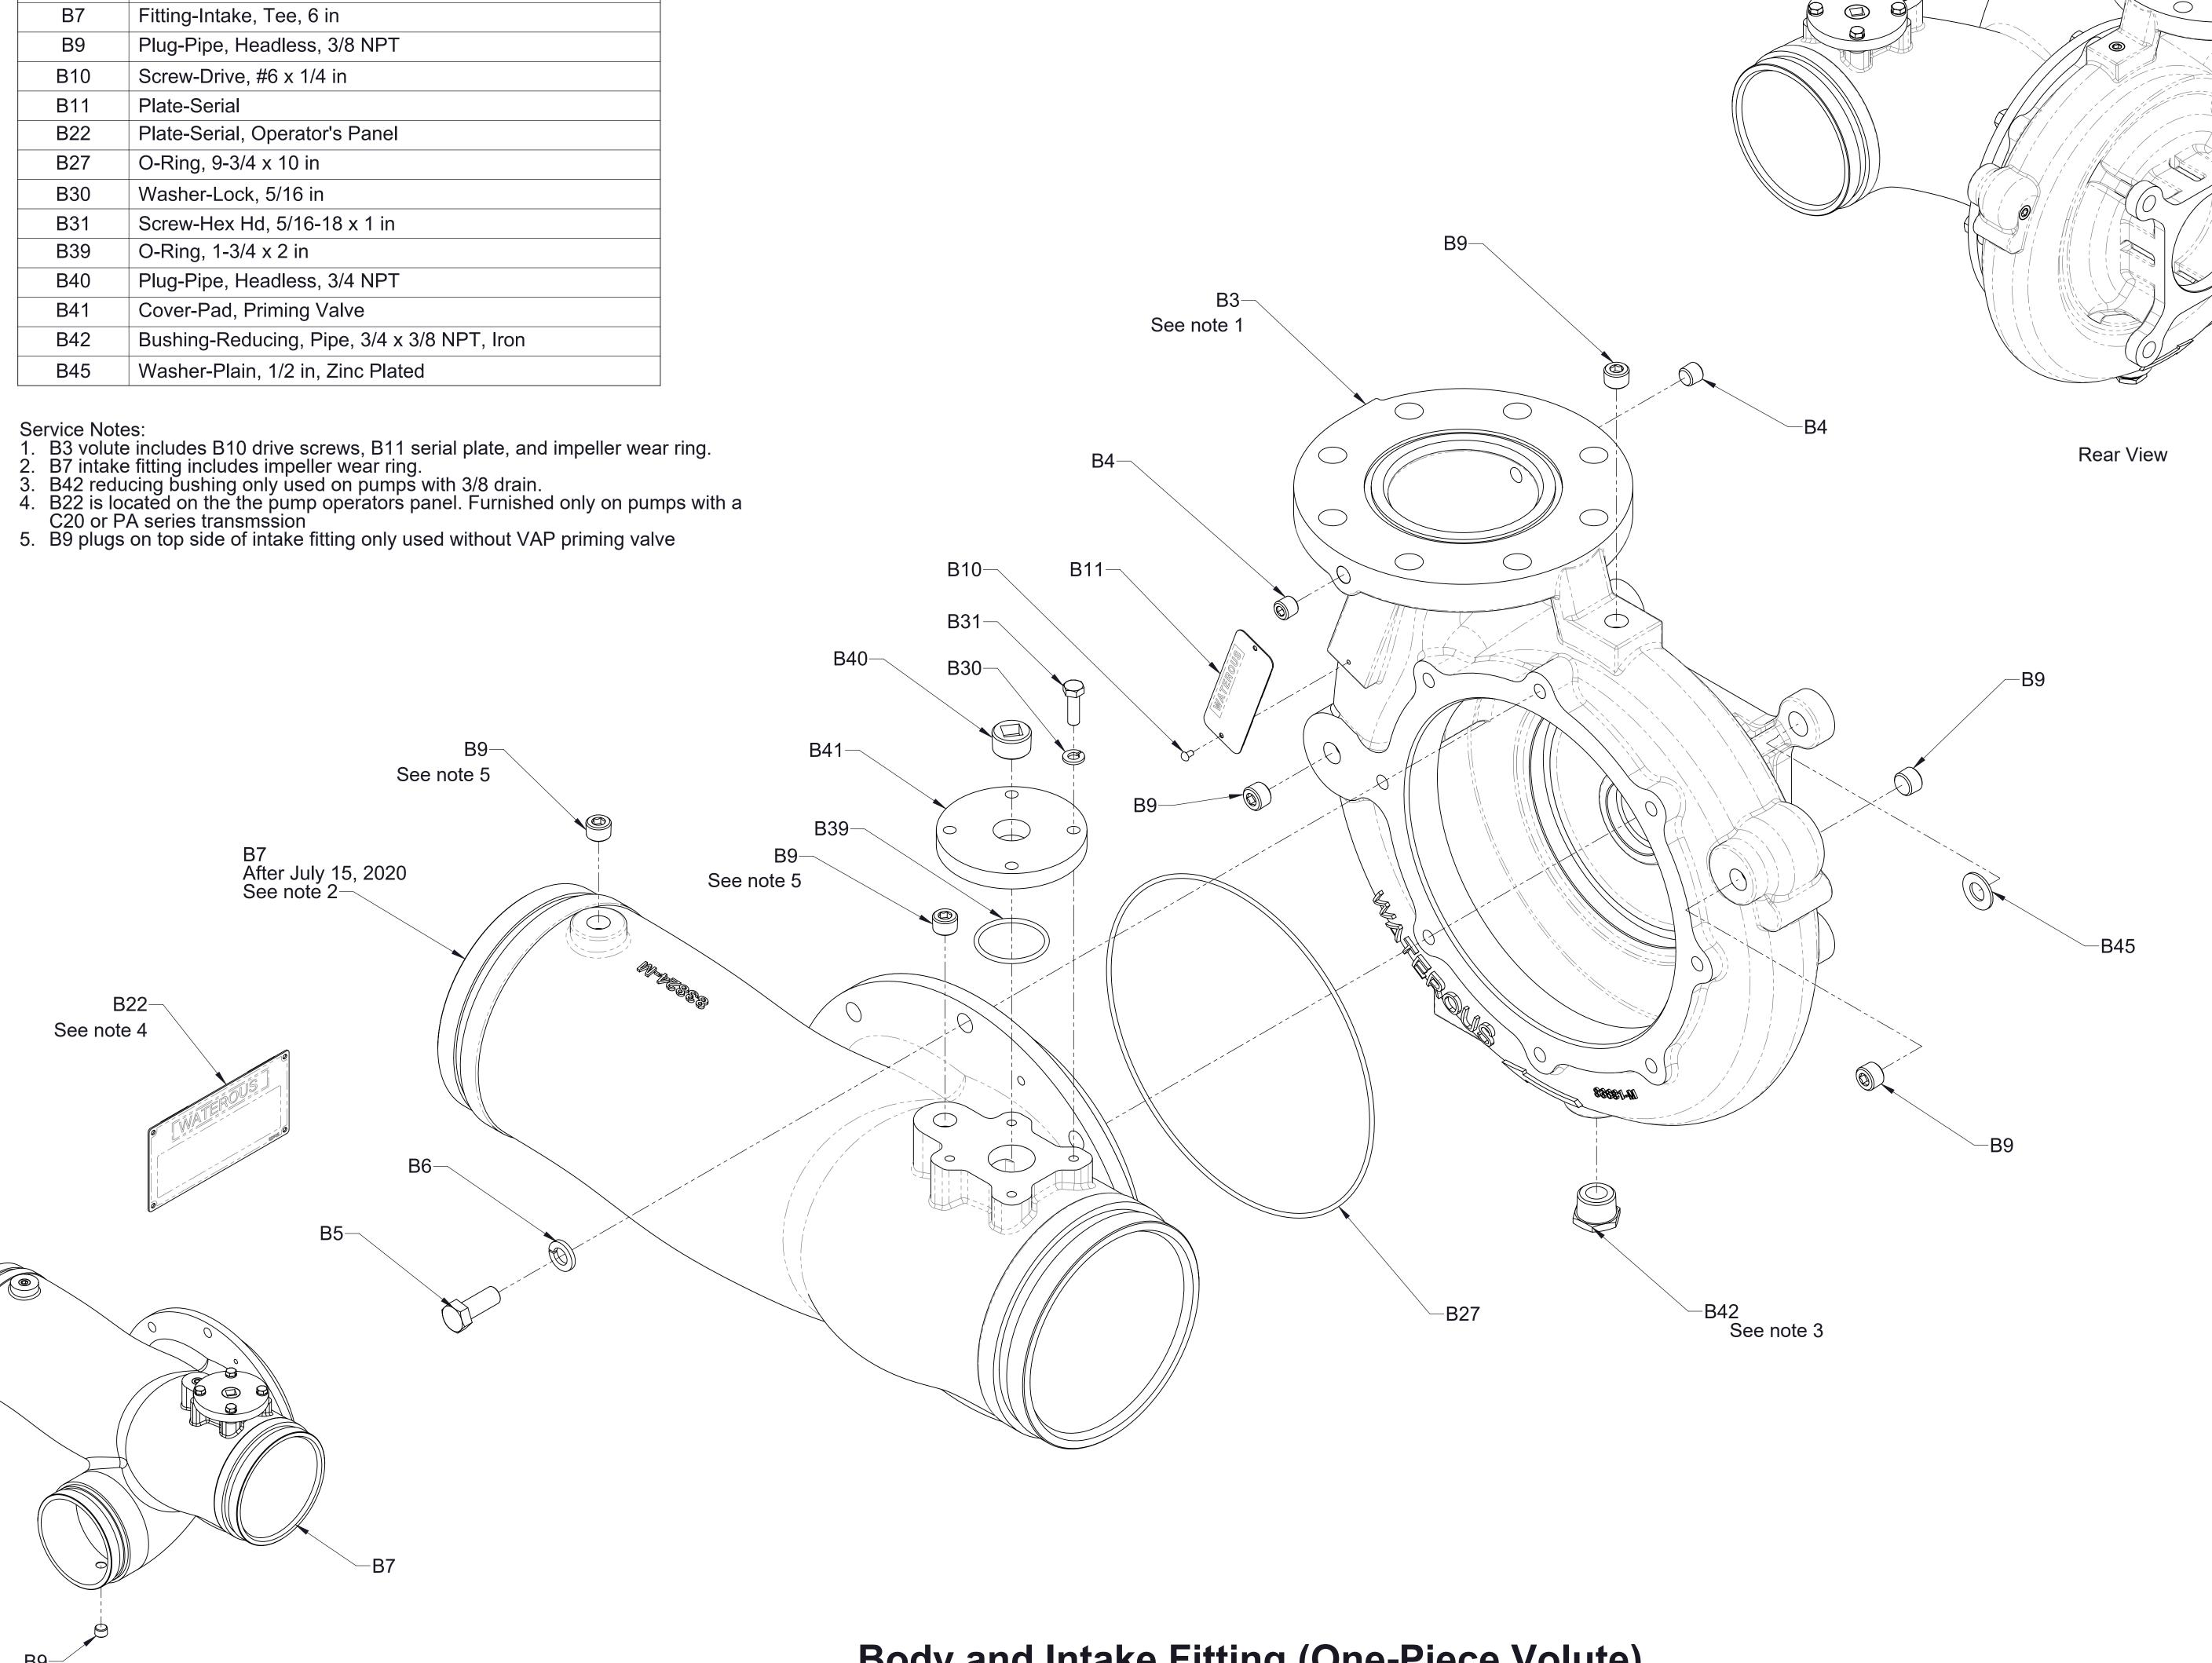

| Ref No. | Description                                  |
|---------|----------------------------------------------|
| В3      | Body-Volute, CW                              |
| B4      | Plug-Pipe, Headless, 1/4 NPT, Steel          |
| B5      | Screw-Hex Hd, 1/2-13 x 1-1/4 in, Zinc Plated |
| В6      | Washer-Lock, 1/2 in, Zinc Plated             |
| B7      | Fitting-Intake, Tee, 6 in                    |
| В9      | Plug-Pipe, Headless, 3/8 NPT                 |
| B10     | Screw-Drive, #6 x 1/4 in                     |
| B11     | Plate-Serial                                 |
| B22     | Plate-Serial, Operator's Panel               |
| B27     | O-Ring, 9-3/4 x 10 in                        |
| B30     | Washer-Lock, 5/16 in                         |
| B31     | Screw-Hex Hd, 5/16-18 x 1 in                 |
| B39     | O-Ring, 1-3/4 x 2 in                         |
| B40     | Plug-Pipe, Headless, 3/4 NPT                 |
| B41     | Cover-Pad, Priming Valve                     |
| B42     | Bushing-Reducing, Pipe, 3/4 x 3/8 NPT, Iron  |
| B45     | Washer-Plain, 1/2 in, Zinc Plated            |

Service Notes:

Service Notes:
 B2 pump head includes impeller wear ring.
 B3 volute includes B11 drive screws and B10 serial plate.
 B7 intake fitting includes impeller wear ring.
 B42 reducing bushing only used on pumps with 3/8 drain after March 11, 2015.
 B22 is located on the the pump operators panel. Furnished only on pumps with a C10, C20, or PA series transmssion.
 B9 plugs on top side of intake fitting only used without VAP priming valve.
 Effective February 15, 2013. Cover designed changed to use a smaller o-ring and larger pipe plug. Components prior to this date as follows: