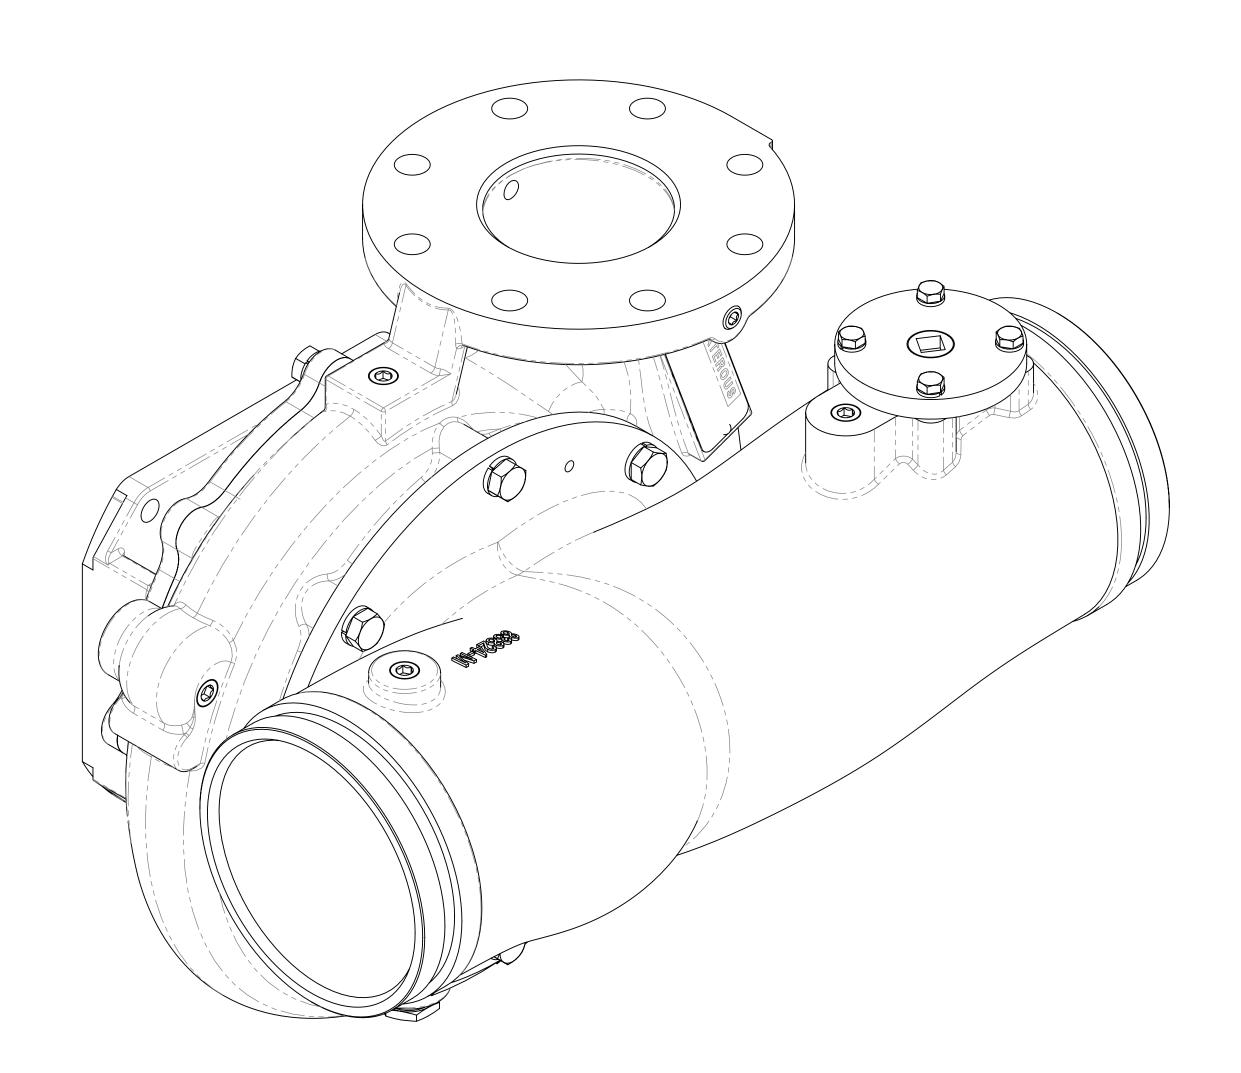

## CXS Series Pump Body Service Parts List

## Index:

| Pump and Transmission Model<br>(Located on Pump Serial Plate) |                                          |          |          |          | See Page |                         |                     |                               |                           |
|---------------------------------------------------------------|------------------------------------------|----------|----------|----------|----------|-------------------------|---------------------|-------------------------------|---------------------------|
| C20 Series                                                    | C10 Series                               | D Series | K Series | T Series | P Series | Body and Intake Fitting |                     | Optional Discharge Manifold   |                           |
|                                                               |                                          |          |          |          |          | One-Piece<br>Volute     | Two-Piece<br>Volute | With 3-1/2 in.<br>End Flanges | With 4 in. End<br>Flanges |
| CXSC20B<br>CXSC20C<br>CXSC20D<br>CXSC20E<br>CXSC20F           | CXSC10C<br>CXSC10D<br>CXSC10E<br>CXSC10F |          | CXSK     | CXST     | CXSPA    | 2                       | 3                   | 6                             | 7                         |
|                                                               |                                          | CXSD     |          |          |          | 4                       | 5                   |                               |                           |