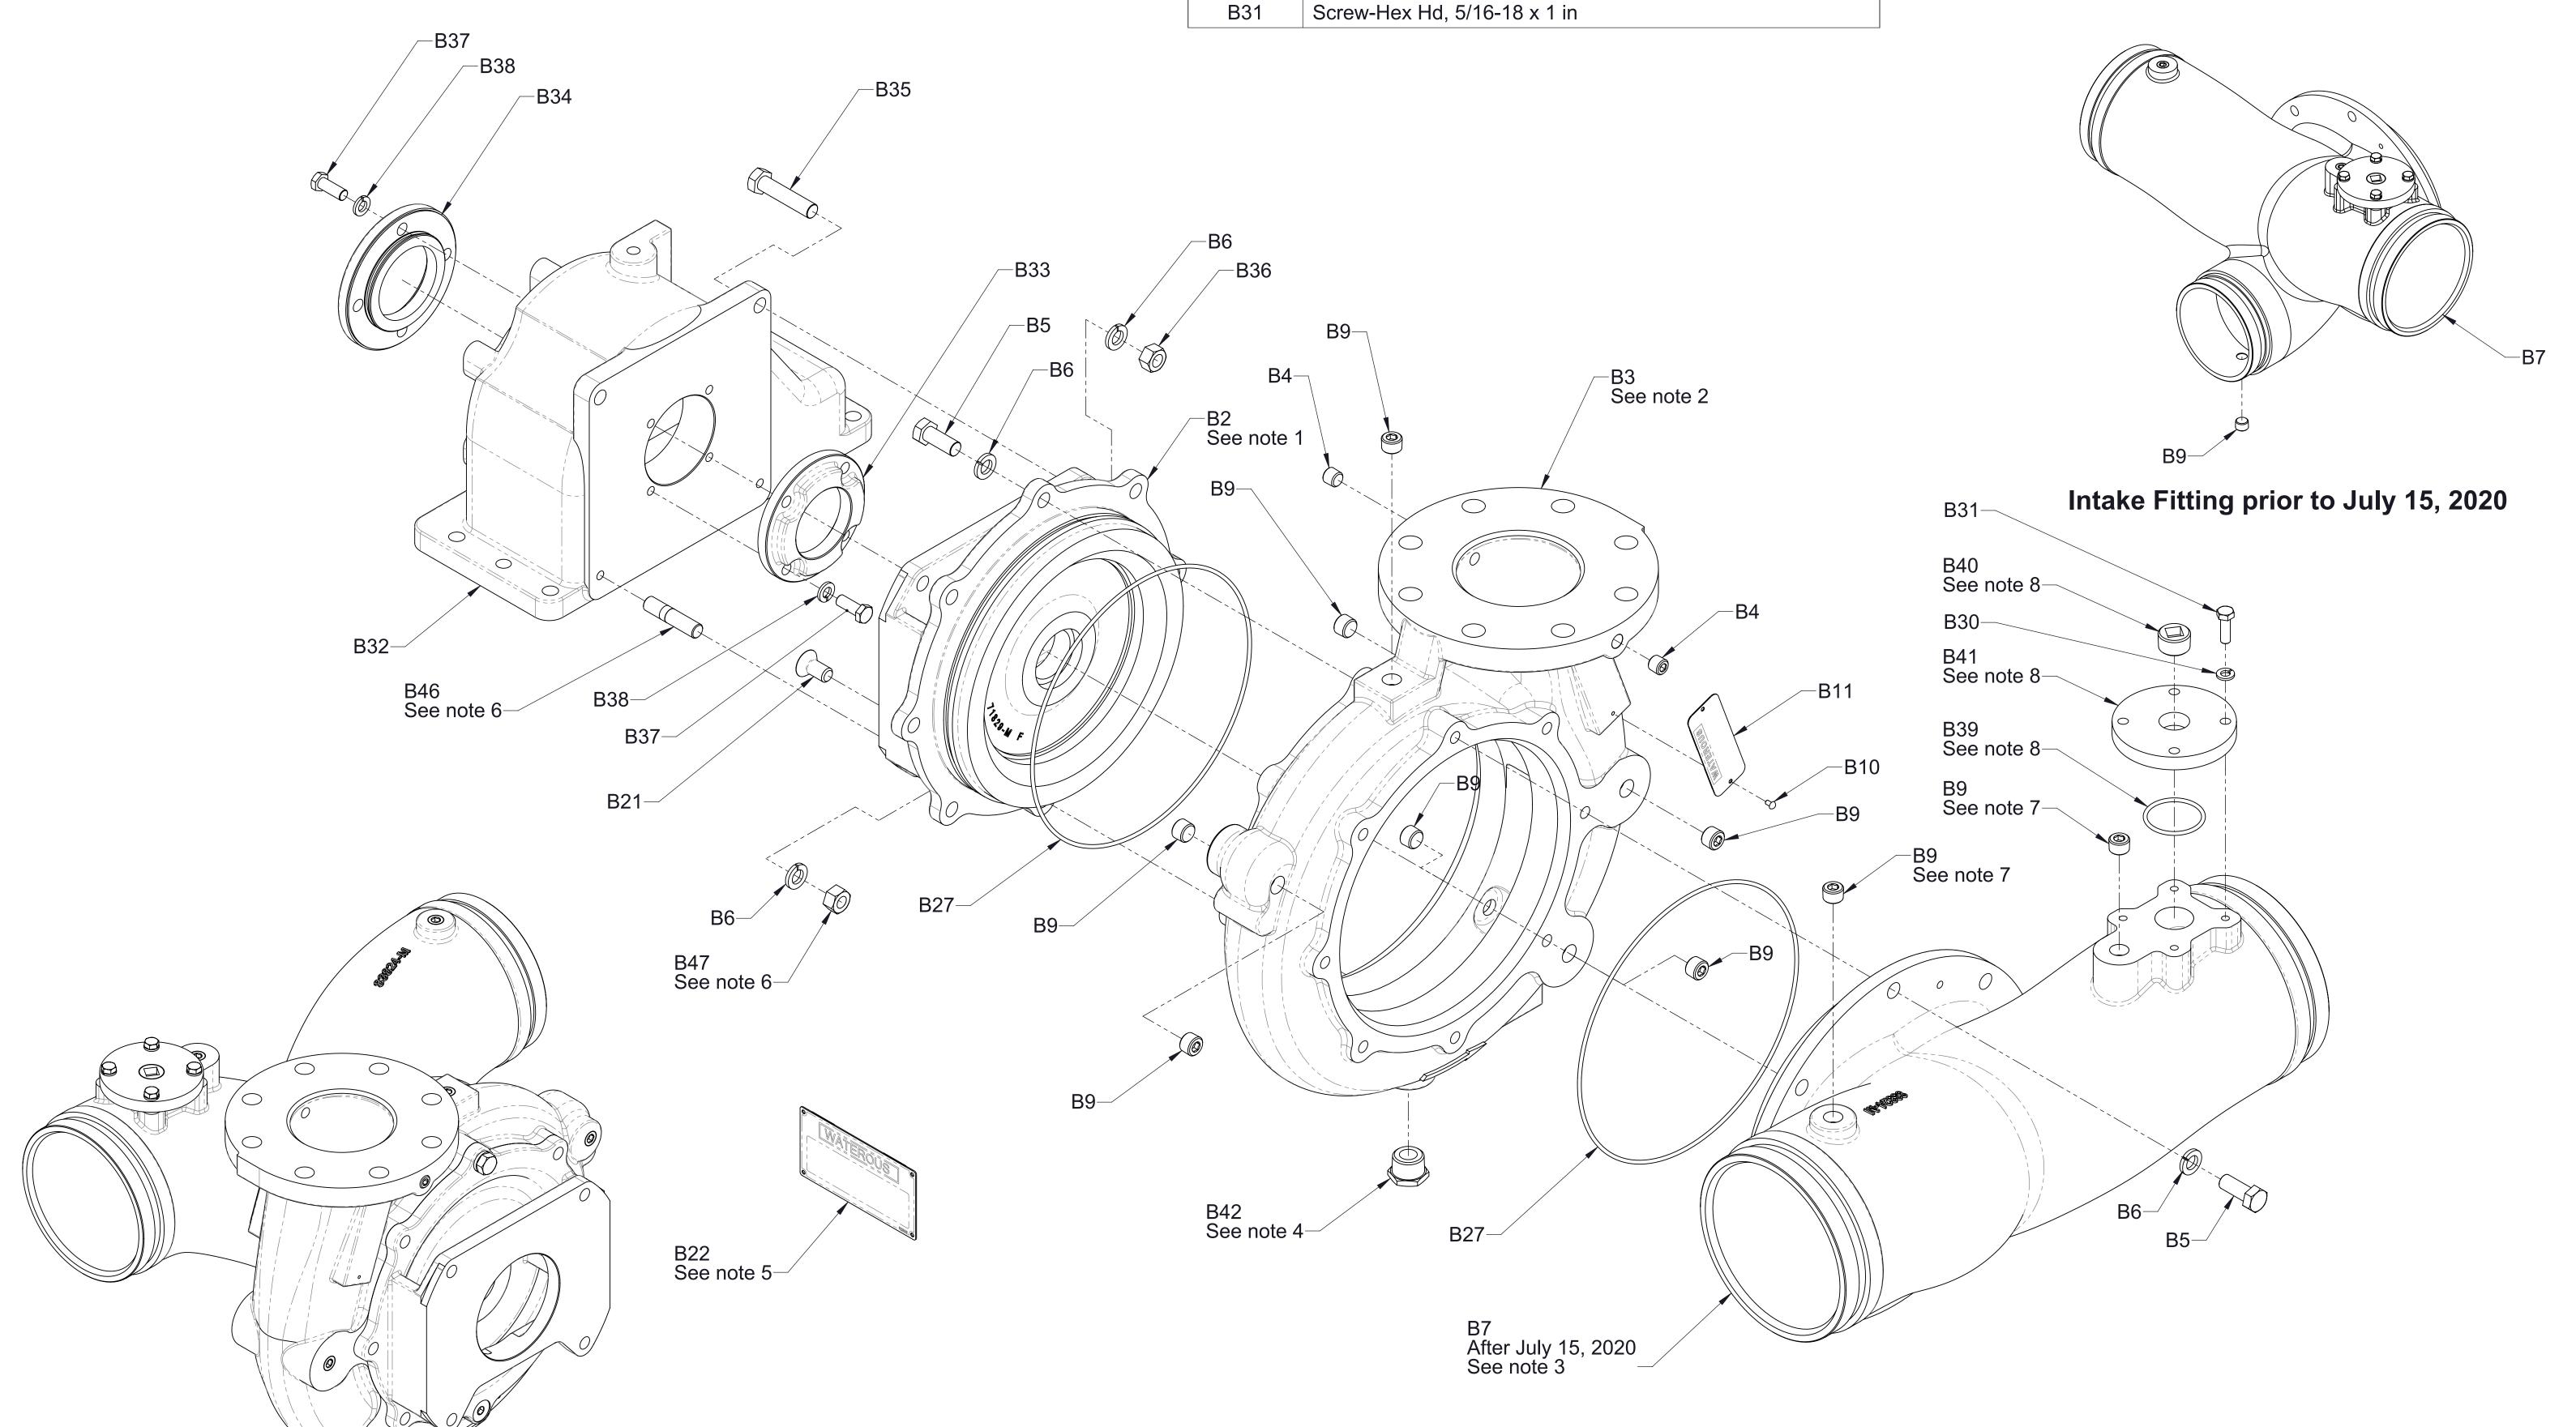

 Cover (B29)
 O-ring (B28) 2-1/8 x 2-3/8
 Pipe Plug (B9) 3/8 NPT, Headless, Steel

| Ref No.            | Description                                                                                                                            | Ref No.                                                                                                                       | Description                                                |                                                         |
|--------------------|----------------------------------------------------------------------------------------------------------------------------------------|-------------------------------------------------------------------------------------------------------------------------------|------------------------------------------------------------|---------------------------------------------------------|
| B3                 | Body-Volute, CW                                                                                                                        | B33                                                                                                                           | Housing-Seal, Oil                                          |                                                         |
| B4                 | Plug-Pipe, Headless, 1/4 NPT, Steel                                                                                                    | B34                                                                                                                           | Housing-Seal, Oil                                          |                                                         |
| B5                 | Screw-Hex Hd, 1/2-13 x 1-1/4 in, Zinc Plated                                                                                           | B35                                                                                                                           | Screw-Hex Hd, 1/2-20 x 2-1/4 in, Heat Treated, Zinc Plated |                                                         |
| B6                 | Washer-Lock, 1/2 in, Zinc Plated                                                                                                       | B36                                                                                                                           | Nut-Hex, 1/2-20, Zinc Plated                               |                                                         |
| B7                 | Fitting-Intake, Tee, 6 in                                                                                                              | B37                                                                                                                           | Screw-Hex Head, 3/8-16 x 1 in, Zinc Plated, Heat Treated   |                                                         |
| B9                 | Plug-Pipe, Headless, 3/8 NPT                                                                                                           | B38                                                                                                                           | Washer-Lock, 3/8 in, Zinc Plated                           |                                                         |
| B10                | Screw-Drive, #6 x 1/4 in                                                                                                               | B39                                                                                                                           | O-Ring, 1-3/4 x 2 in                                       |                                                         |
| B10                | Plate-Serial                                                                                                                           | B40                                                                                                                           | Plug-Pipe, Headless, 3/4 NPT                               |                                                         |
| B22                | Plate-Serial, Operator's Panel                                                                                                         | B41                                                                                                                           | Cover-Pad, Priming Valve                                   |                                                         |
| B27                | O-Ring, 9-3/4 x 10 in                                                                                                                  | B42                                                                                                                           | Bushing-Reducing, Pipe, 3/4 x 3/8 NPT, Iron                |                                                         |
| B30                | Washer-Lock, 5/16 in                                                                                                                   | B45                                                                                                                           | Washer-Plain, 1/2 in, Zinc Plated                          |                                                         |
| B31                | Screw-Hex Hd, 5/16-18 x 1 in                                                                                                           | B46                                                                                                                           | Stud-Coarse, 1/2-13 x 2-1/4 in                             |                                                         |
| B32                | Cap-Transmission                                                                                                                       | B47                                                                                                                           | Nut-Hex, 1/2-13, Zinc Plated                               |                                                         |
|                    | Service Notes:  1. B3 volute includ 2. B7 intake fitting 3. B42 reducing by 4. B22 is located of 5. B 46 and B47 re 6. B9 plugs on top | des B10 drive screws includes impeller we ushing only used on on the the pump ope eplaced B5 on the lo side of intake fitting | See note 1                                                 | B9  Rear View  B32  B38  B38                            |
| B9-                | prior to July 15, 2020  B40  B41                                                                                                       | 31—<br>B11—                                                                                                                   | B3                                                         |                                                         |
| See note 6  B6  B5 | B9 See note 6                                                                                                                          |                                                                                                                               | B27 B42                                                    | B9 B46 See note 5 B45 B45 B45 B22 See note 4 See note 5 |

## Service Notes::

Rear View

| Ref No. | Description                                      | Ref No. | Description                                                |
|---------|--------------------------------------------------|---------|------------------------------------------------------------|
| B2      | Head-Pump (Mech Seal)                            | B32     | Cap-Transmission                                           |
| В3      | Body-Volute                                      | B33     | Housing-Seal, Oil                                          |
| B4      | Plug-Pipe, Headless, 1/4 NPT, Steel              | B34     | Housing-Seal, Oil                                          |
| B5      | Screw-Hex Hd, 1/2-13 x 1-1/4 in, Zinc Plated     | B35     | Screw-Hex Hd, 1/2-20 x 2-1/4 in, Heat Treated, Zinc Plated |
| B6      | Washer-Lock, 1/2 in, Zinc Plated                 | B36     | Nut-Hex, 1/2-20, Zinc Plated                               |
| B7      | Fitting-Intake, Tee, 6 in                        | B37     | Screw-Hex Head, 3/8-16 x 1 in, Zinc Plated, Heat Treated   |
| B9      | Plug-Pipe, Headless, 3/8 NPT                     | B38     | Washer-Lock, 3/8 in, Zinc Plated                           |
| B10     | Screw-Drive, #6 x 1/4 in                         | B39     | O-Ring, 1-3/4 x 2 in                                       |
| B11     | Plate-Serial                                     | B40     | Plug-Pipe, Headless, 3/4 NPT                               |
| B21     | Screw-Machine, Flat Head, Hex Soc, 1/2-13 x 1 in | B41     | Cover-Pad, Priming Valve                                   |
| B22     | Plate-Serial, Operator's Panel                   | B42     | Bushing-Reducing, Pipe, 3/4 x 3/8 NPT, Iron                |
| B27     | O-Ring, 9-3/4 x 10 in                            | B46     | Stud-Coarse, 1/2-13 x 2-1/4 in                             |
| B30     | Washer-Lock, 5/16 in                             | B47     | Nut-Hex, 1/2-13, Zinc Plated                               |
|         |                                                  |         |                                                            |