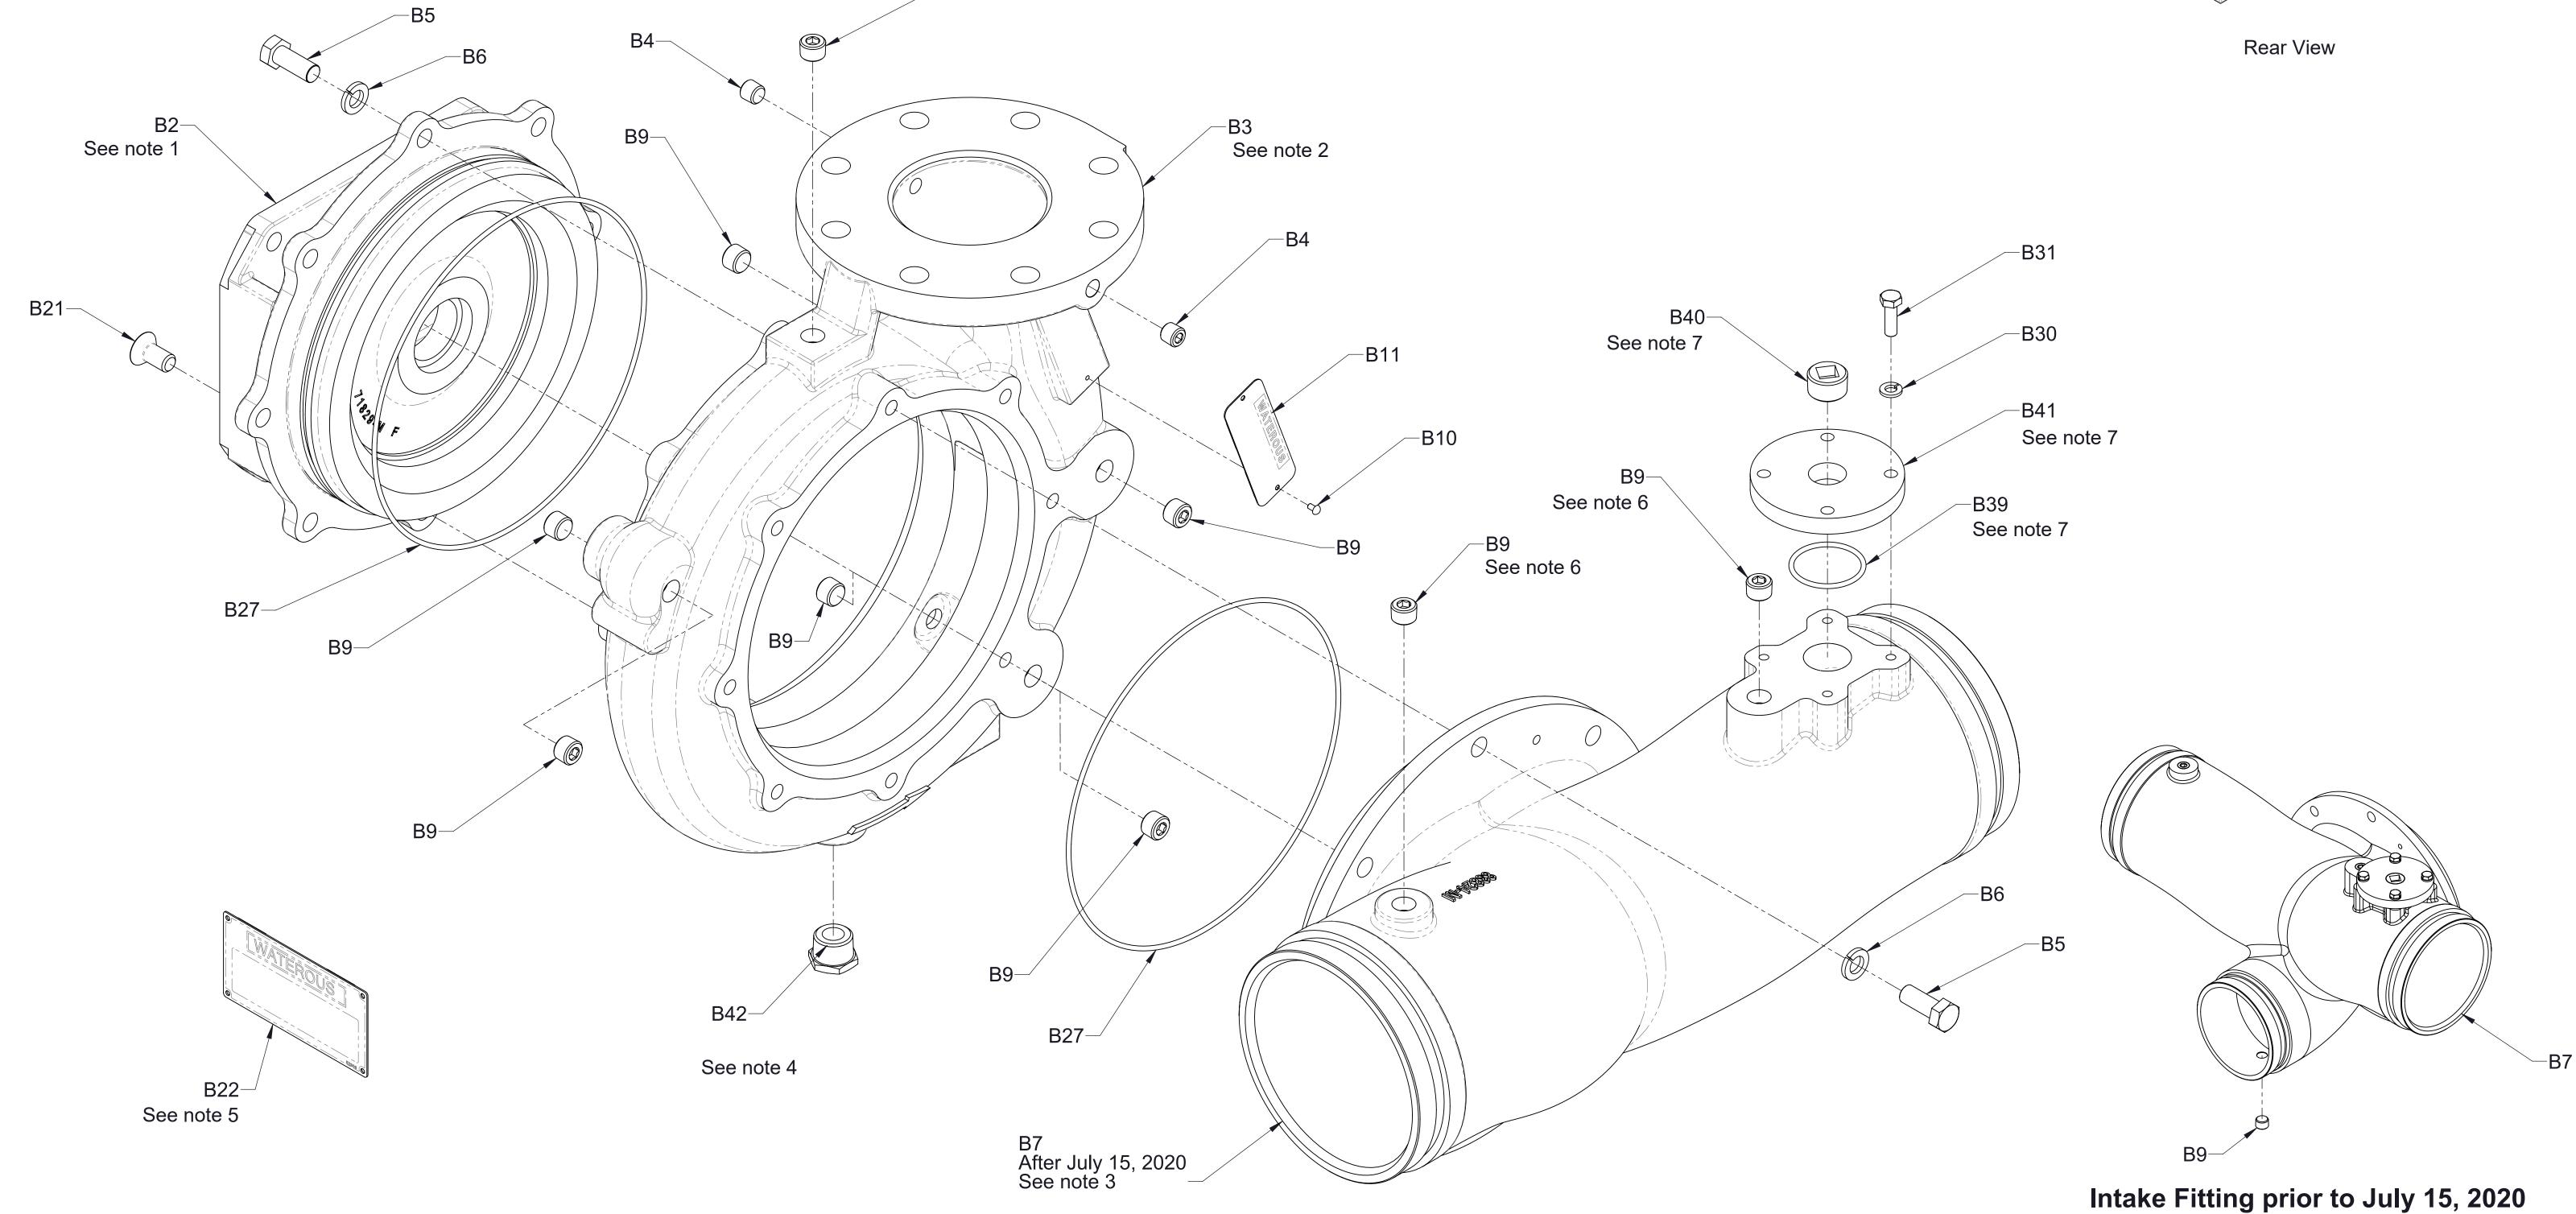

| Ref No. | Description                                  |
|---------|----------------------------------------------|
| В3      | Body-Volute, CW                              |
| B4      | Plug-Pipe, Headless, 1/4 NPT, Steel          |
| B5      | Screw-Hex Hd, 1/2-13 x 1-1/4 in, Zinc Plated |
| В6      | Washer-Lock, 1/2 in, Zinc Plated             |
| B7      | Fitting-Intake, Tee, 6 in                    |
| В9      | Plug-Pipe, Headless, 3/8 NPT                 |
| B10     | Screw-Drive, #6 x 1/4 in                     |
| B11     | Plate-Serial                                 |
| B22     | Plate-Serial, Operator's Panel               |
| B27     | O-Ring, 9-3/4 x 10 in                        |
| B30     | Washer-Lock, 5/16 in                         |
| B31     | Screw-Hex Hd, 5/16-18 x 1 in                 |
| B39     | O-Ring, 1-3/4 x 2 in                         |
| B40     | Plug-Pipe, Headless, 3/4 NPT                 |
| B41     | Cover-Pad, Priming Valve                     |
| B42     | Bushing-Reducing, Pipe, 3/4 x 3/8 NPT, Iron  |
| B45     | Washer-Plain, 1/2 in, Zinc Plated            |

| Ref No. | Description                                      |  |  |
|---------|--------------------------------------------------|--|--|
| B2      | Head-Pump (Mech Seal)                            |  |  |
| В3      | Body-Volute                                      |  |  |
| B4      | Plug-Pipe, Headless, 1/4 NPT, Steel              |  |  |
| B5      | Screw-Hex Hd, 1/2-13 x 1-1/4 in, Zinc Plated     |  |  |
| B6      | Washer-Lock, 1/2 in, Zinc Plated                 |  |  |
| B7      | Fitting-Intake, Tee, 6 in                        |  |  |
| B9      | Plug-Pipe, Headless, 3/8 NPT                     |  |  |
| B10     | Screw-Drive, #6 x 1/4 in                         |  |  |
| B11     | Plate-Serial                                     |  |  |
| B21     | Screw-Machine, Flat Head, Hex Soc, 1/2-13 x 1 in |  |  |
| B22     | Plate-Serial, Operator's Panel                   |  |  |
| B27     | O-Ring, 9-3/4 x 10 in                            |  |  |
| B30     | Washer-Lock, 5/16 in                             |  |  |
| B31     | Screw-Hex Hd, 5/16-18 x 1 in                     |  |  |
| B39     | O-Ring, 1-3/4 x 2 in                             |  |  |
| B40     | Plug-Pipe, Headless, 3/4 NPT                     |  |  |
| B41     | Cover-Pad, Priming Valve                         |  |  |
| B42     | Bushing-Reducing, Pipe, 3/4 x 3/8 NPT, Iron      |  |  |

Service Notes:

Service Notes:
 B2 pump head includes impeller wear ring.
 B3 volute includes B11 drive screws and B10 serial plate.
 B7 intake fitting includes impeller wear ring.
 B42 reducing bushing only used on pumps with 3/8 drain after March 11, 2015.
 B22 is located on the the pump operators panel. Furnished only on pumps with a C10, C20, or PA series transmssion.
 B9 plugs on top side of intake fitting only used without VAP priming valve.
 Effective February 15, 2013. Cover designed changed to use a smaller o-ring and larger pipe plug. Components prior to this date as follows: