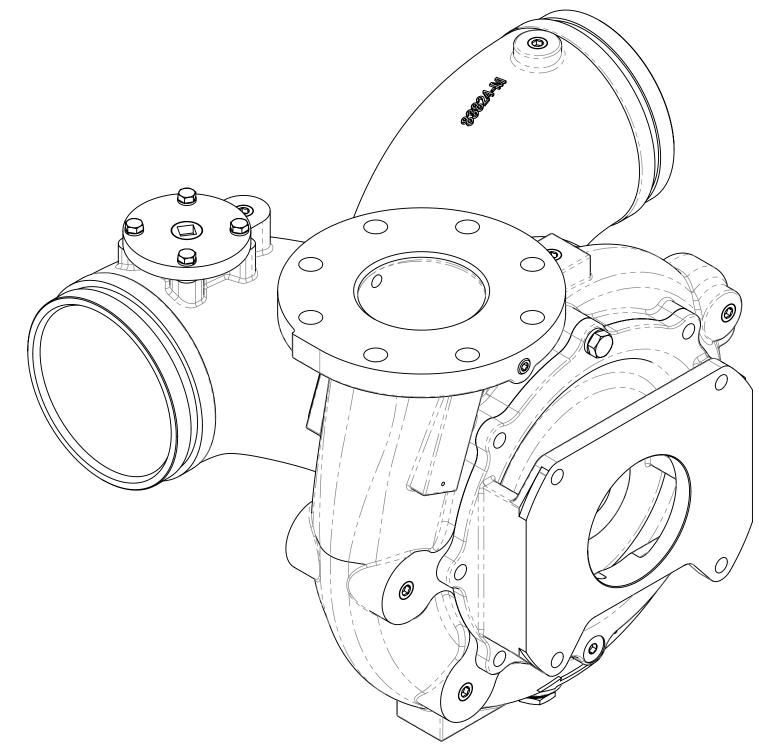

## Index:

| Pump and Transmission Model<br>(Located on Pump Serial Plate) |                                          |          |          |          | See Page |                         |                     |                               |                           |
|---------------------------------------------------------------|------------------------------------------|----------|----------|----------|----------|-------------------------|---------------------|-------------------------------|---------------------------|
| C20 Series                                                    | C10 Series                               | D Series | K Series | T Series | P Series | Body and Intake Fitting |                     | Optional Discharge Manifold   |                           |
|                                                               |                                          |          |          |          |          | One-Piece<br>Volute     | Two-Piece<br>Volute | With 3-1/2 in.<br>End Flanges | With 4 in. End<br>Flanges |
| CXSC20B<br>CXSC20C<br>CXSC20D<br>CXSC20E<br>CXSC20F           | CXSC10C<br>CXSC10D<br>CXSC10E<br>CXSC10F |          | CXSK     | CXST     | CXSPA    | 2                       | 3                   | 6                             | 7                         |
|                                                               |                                          | CXSD     |          |          |          | 4                       | 5                   |                               |                           |