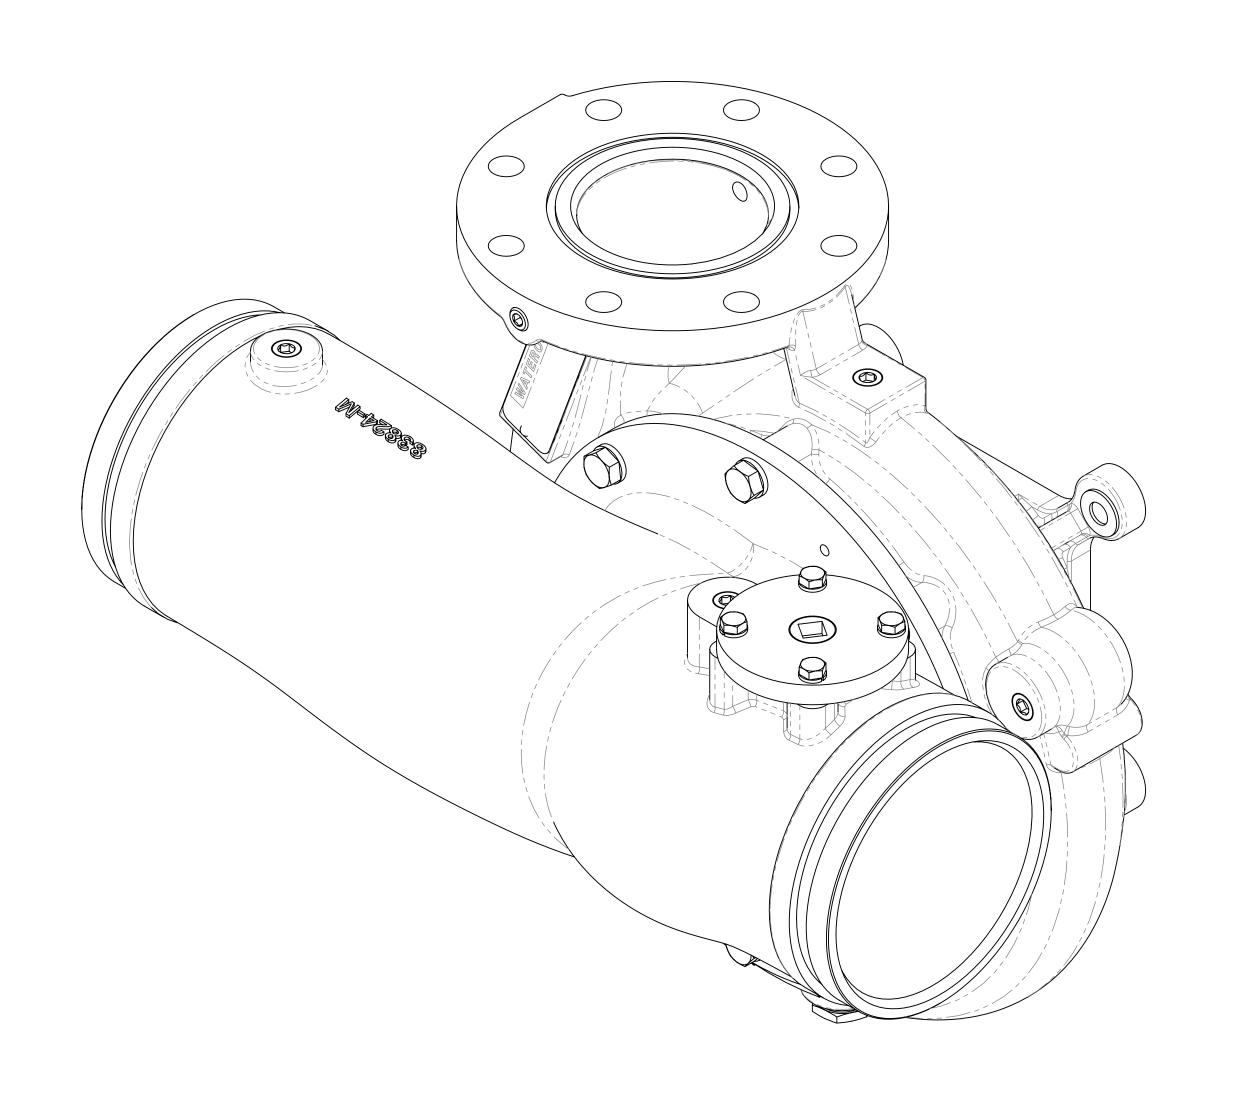

## CXS Series Pump Body Service Parts List

## Index:

| Pump and Transmission Model<br>(Located on Pump Serial Plate) |                                          |          |          |          | See Page |                         |                     |                               |                           |
|---------------------------------------------------------------|------------------------------------------|----------|----------|----------|----------|-------------------------|---------------------|-------------------------------|---------------------------|
| C20 Series                                                    | C10 Series                               | D Series | K Series | T Series | P Series | Body and Intake Fitting |                     | Optional Discharge Manifold   |                           |
|                                                               |                                          |          |          |          |          | One-Piece<br>Volute     | Two-Piece<br>Volute | With 3-1/2 in.<br>End Flanges | With 4 in. End<br>Flanges |
| CXSC20B<br>CXSC20C<br>CXSC20D<br>CXSC20E<br>CXSC20F           | CXSC10C<br>CXSC10D<br>CXSC10E<br>CXSC10F |          | CXSK     | CXST     | CXSPA    | 2                       | 3                   | 6                             | 7                         |
|                                                               |                                          | CXSD     |          |          |          | 4                       | 5                   |                               |                           |