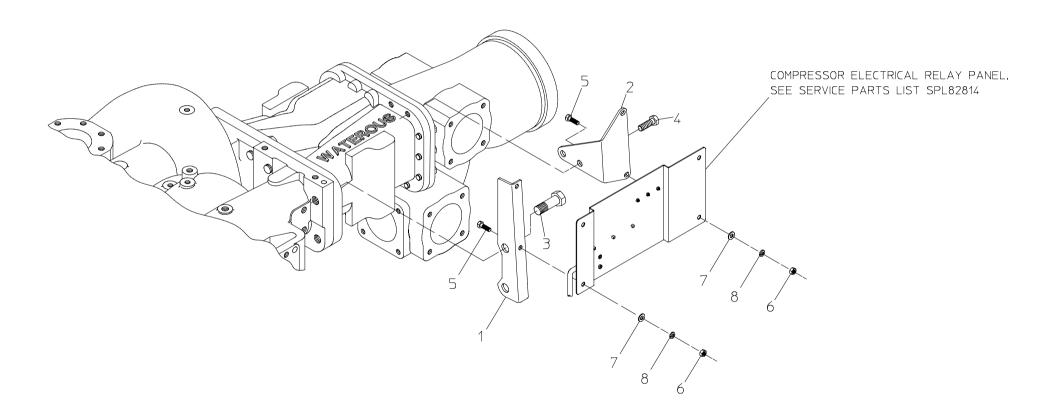

## Index:

| Component  | See Page |
|------------|----------|
| Compressor | 1, 2     |

Mounting location of Eclipse™ Compressor Electrical Relay Panel when the Foam Pump is Installed by the OEM

Note: When ordering parts, please supply pump serial number.

## **Compressor Electrical Relay Panel Mounting Brackets**

| REF.<br>NO. | DESCRIPTION                      |
|-------------|----------------------------------|
| 1           | Pump Mounting Bracket            |
| 2           | Adapter Mounting Bracket         |
| 3           | Hex Hd Screw, 3/4-10 x 2-1/4 in. |
| 4           | Hex Hd Screw, 1/2-13 x 1-1/2 in. |

| REF.<br>NO. | DESCRIPTION                   |
|-------------|-------------------------------|
| 5           | Hex Hd Screw, 5/16-18 x 1 in. |
| 6           | Hex Nut, 5/16-18              |
| 7           | Plain Washer, 5/16 in.        |
| 8           | Lock Washer, 5/16 in.         |